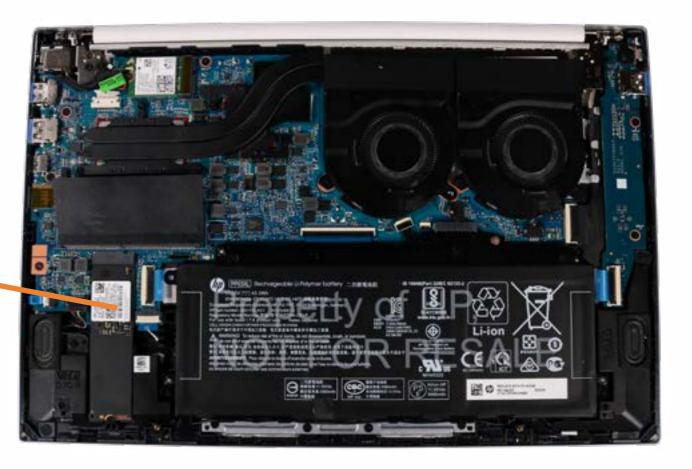

### Wireless LAN Module

Base Enclosure

Battery

Memory Module

M2 Soild State Drive

#### Wireless LAN Module

**Speakers** 

Touchpad

**USB** Board

System Fans

**Heat Sink** 

System Board (Top)

System Board (Bottom)

Top Cover with Keyboard/Display Panel

DC-in Connector

Display Bezel

Display Panel

Hinges

Webcam

Display Panel Cable