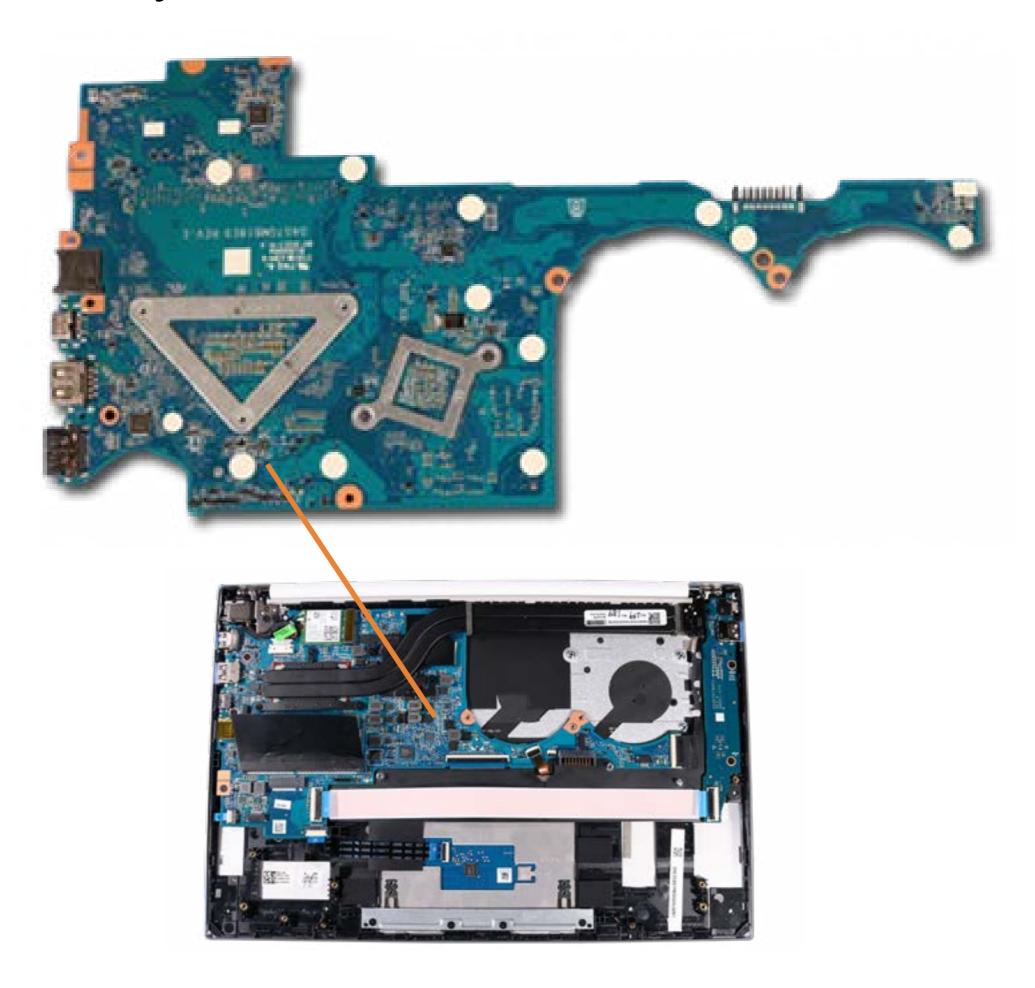

**Display Panel** 

Hinges

Webcam

Display Panel Cable





Base Enclosure

Battery

Memory Module

M2 Soild State Drive

Wireless LAN Module

Speakers

Touchpad

**USB** Board

System Fans

**Heat Sink** 

#### System Board (Top)

System Board (Bottom)

Top Cover with Keyboard/Display Panel

DC-in Connector

Display Bezel

**Display Panel** 

Hinges

Webcam

Display Panel Cable

Wireless Antennas

# System Board (Top)



Base Enclosure

Battery

Memory Module

M2 Soild State Drive

Wireless LAN Module

**Speakers** 

Touchpad

**USB** Board

**System Fans** 

**Heat Sink** 

System Board (Top)

#### System Board (Bottom)

Top Cover with Keyboard/Display Panel

DC-in Connector

Display Bezel

Display Panel

Hinges

Webcam

Display Panel Cable

Wireless Antennas

# System Board (Bottom)



### Top Cover with Keyboard/Display Panel Assembly

Base Enclosure

Battery

Memory Module

M2 Soild State Drive

Wireless LAN Module

Speakers

Touchpad

**USB** Board

System Fans

**Heat Sink** 

System Board (Top)

System Board (Bottom)

#### Top Cover with Keyboard/Display Panel

DC-in Connector

Display Bezel

**Display Panel** 

Hinges

Webcam

Display Panel Cable





### **DC-in Connector**

Base Enclosure

Battery

Memory Module

M2 Soild State Drive

Wireless LAN Module

**Speakers** 

Touchpad

**USB** Board

System Fans

**Heat Sink** 

System Board (Top)

System Board (Bottom)

Top Cover with Keyboard/Display Panel

#### DC-in Connector

Display Bezel

**Display Panel** 

Hinges

Webcam

Display Panel Cable





# Display Bezel

Base Enclosure

Battery

Memory Module

M2 So