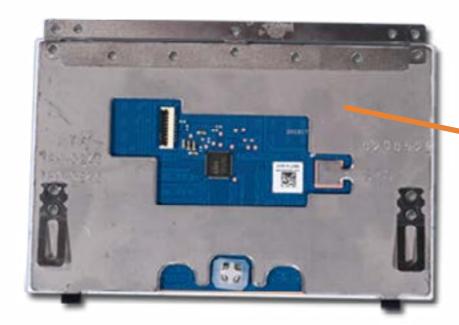

#### **USB Board**

**System Fans** 

**Heat Sink** 

System Board (Top)

System Board (Bottom)

Top Cover with Keyboard/Display Panel

DC-in Connector

Display Bezel