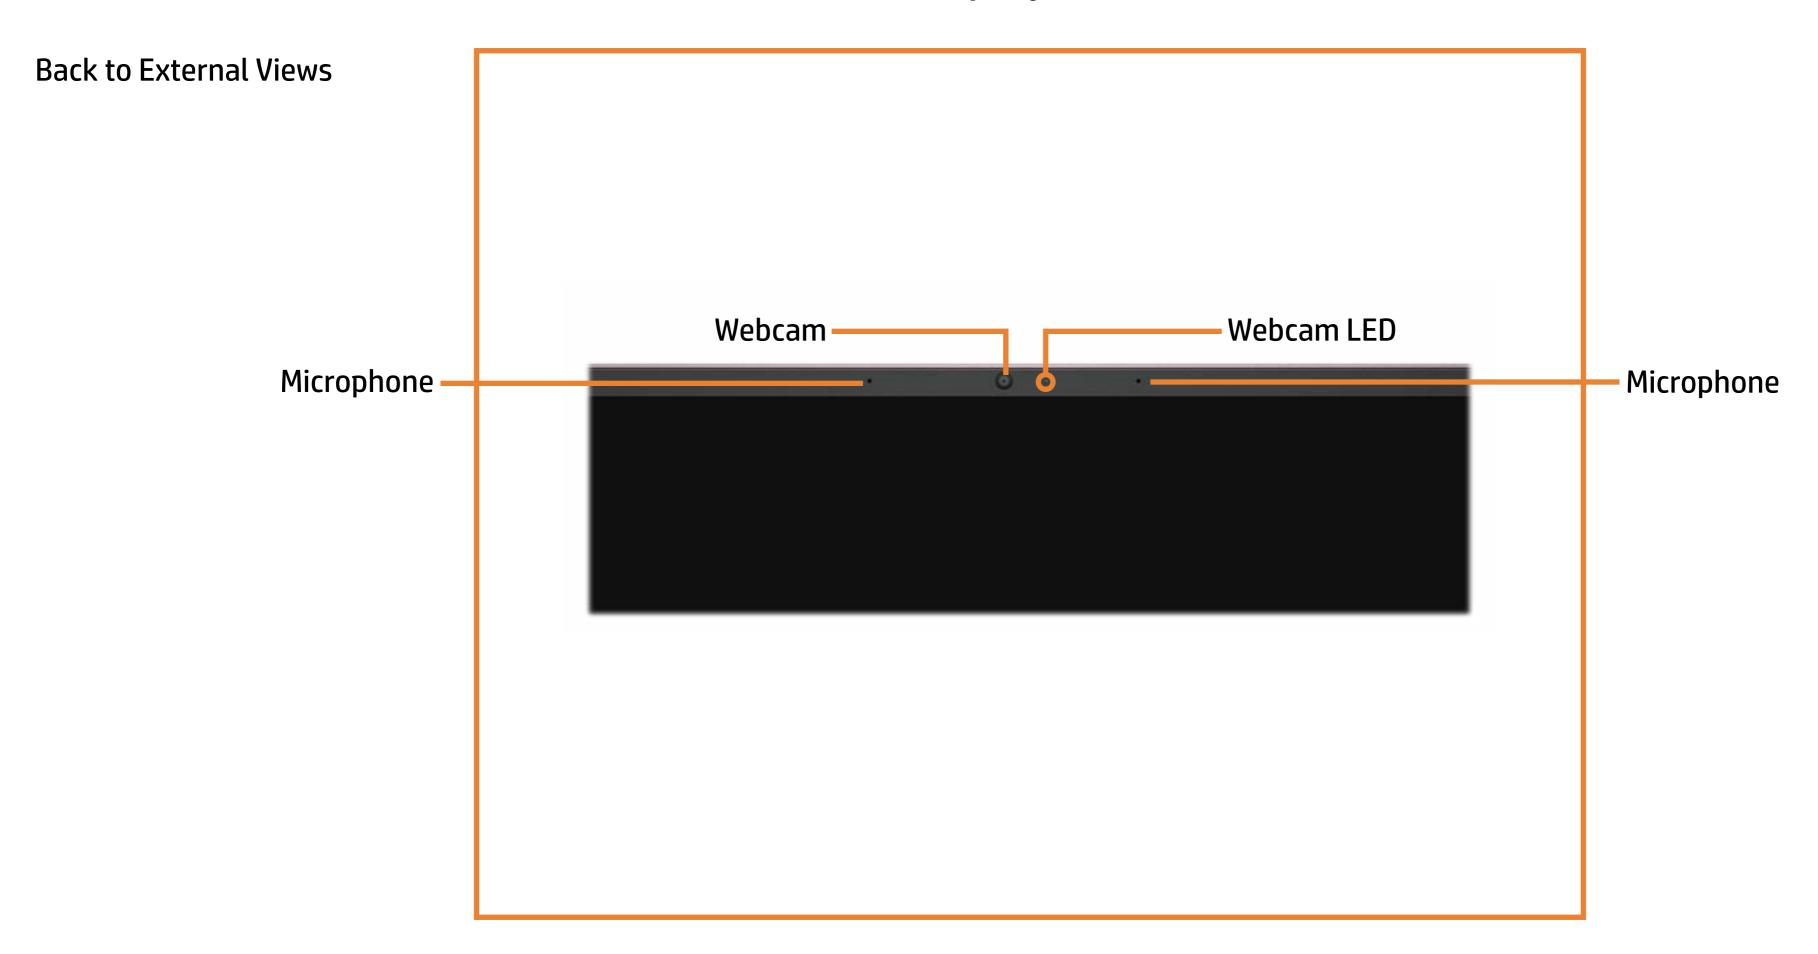

ach of the external views of this product. To view a specific view in greater detail, simply click that view.

Parts List (Click the link to navigate to the parts)

On this page, you will find a list of all of the replaceable parts for this product. To view a specific part and its location in the product, click the part name in the list.

That's it! On every page there is a link that brings you back to either the External Views or the Parts List, enabling you to navigate to whatever view or part you wish to review.

### **External Views**

### Back to Welcome page



### **Front View**

**Back to External Views** 



### **Left View**

#### **Back to External Views**



# **Right View**

#### **Back to External Views**



# **Rear View**

**Back to External Views** 



# **Display View**



Top View



### **Bottom View**



### **Internal View**



### **Base Enclosure**

#### Base Enclosure

Battery

Memory Module

M2 Soild State Drive

Wireless LAN Module

Speakers

Touchpad

**USB** Board

**System Fans** 

**Heat Sink** 

System Board (Top)

System Board (Bottom)

Top Cover with Keyboard/Display Panel

DC-in Connector

Display Bezel

**Display Panel** 

Hinges

Webcam

Display Panel Cable





Base Enclosure

#### Battery

Memory Module

M2 Soild State Drive

Wireless LAN Module

**Speakers** 

Touchpad

**USB Board** 

**System Fans** 

**Heat Sink** 

System Board (Top)

System Board (Bottom)

Top Cover with Keyboard/Display Panel

**DC-in Connector** 

Display Bezel

**Display Panel** 

Hinges

Webcam

Display Panel Cable

Wireless Antennas

### **Battery**





###