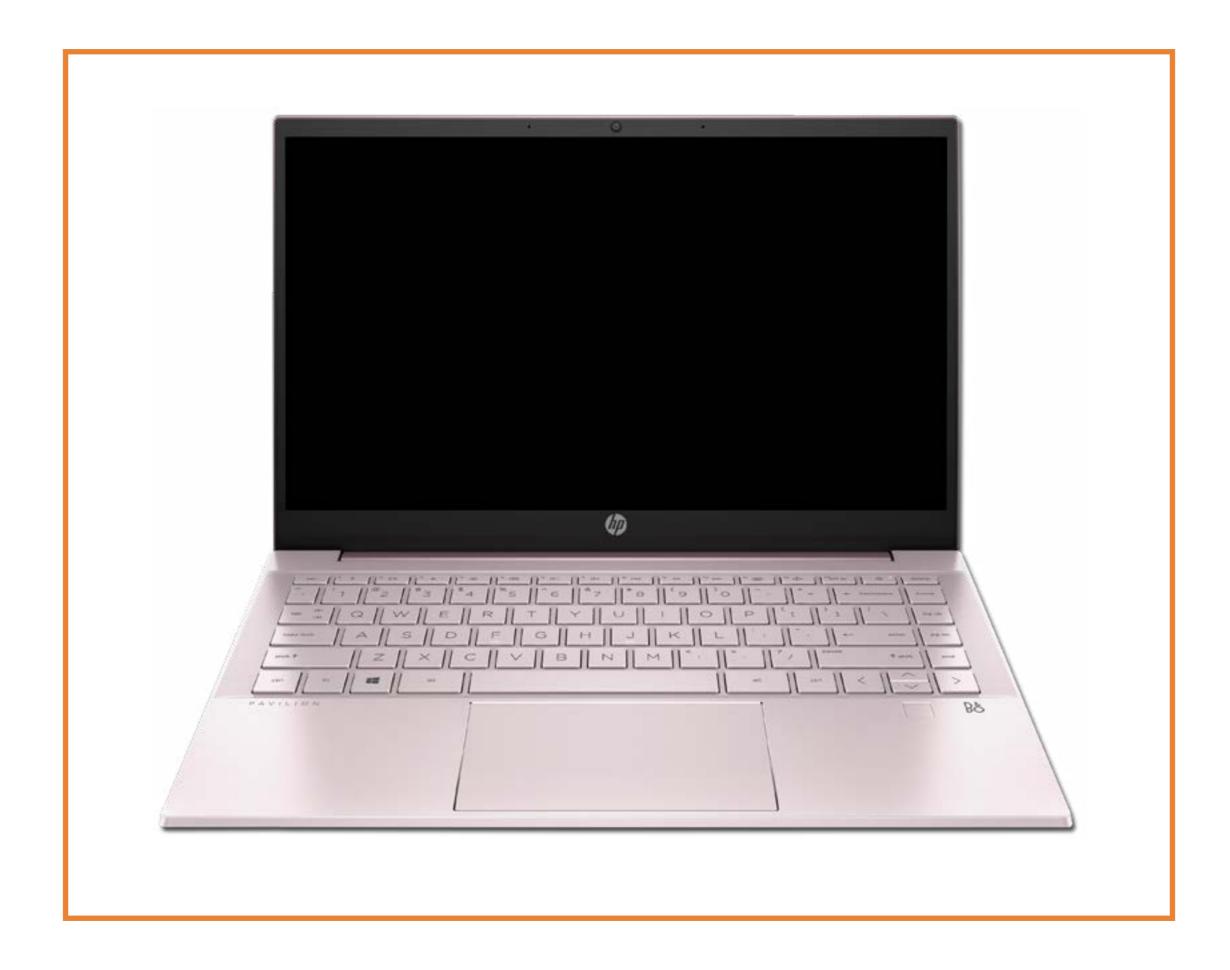

for the HP Pavilion 14-dv0000 Laptop PC

#### Here's how to use it...

**External Views** (Click the link to navigate to the views)

On this page you will find large icons of each of the external views of this product. To view a specific view in greater detail, simply click that view.

Parts List (Click the link to navigate to the parts)

On this page, you will find a list of all of the replaceable parts for this product. To view a specific part and its location in the product, click the part name in the list.

That's it! On every page there is a link that brings you back to either the External Views or the Parts List, enabling you to navigate to whatever view or part you wish to review.

### **External Views**

### Back to Welcome page



### **Front View**

**Back to External Views** 



### **Left View**

#### **Back to External Views**



# **Right View**

#### **Back to External Views**



# **Rear View**

**Back to External Views** 



# **Display View**



Top View



### **Bottom View**



### **Internal View**



### **Base Enclosure**

#### Base Enclosure

Battery

Memory Module

M2 Soild State Drive

Wireless LAN Module

Speakers

Touchpad

**USB** Board

**System Fans** 

**Heat Sink** 

System Board (Top)

System Board (Bottom)

Top Cover with Keyboard/Display Panel

DC-in Connector

Display Bezel

**Display Panel** 

Hinges

Webcam

Display Panel Cable





Base Enclosure

#### Battery

Memory Module

M2 Soild State Drive

Wireless LAN Module

**Speakers** 

Touchpad

**USB Board** 

**System Fans** 

**Heat Sink** 

System Board (Top)

System Board (Bottom)