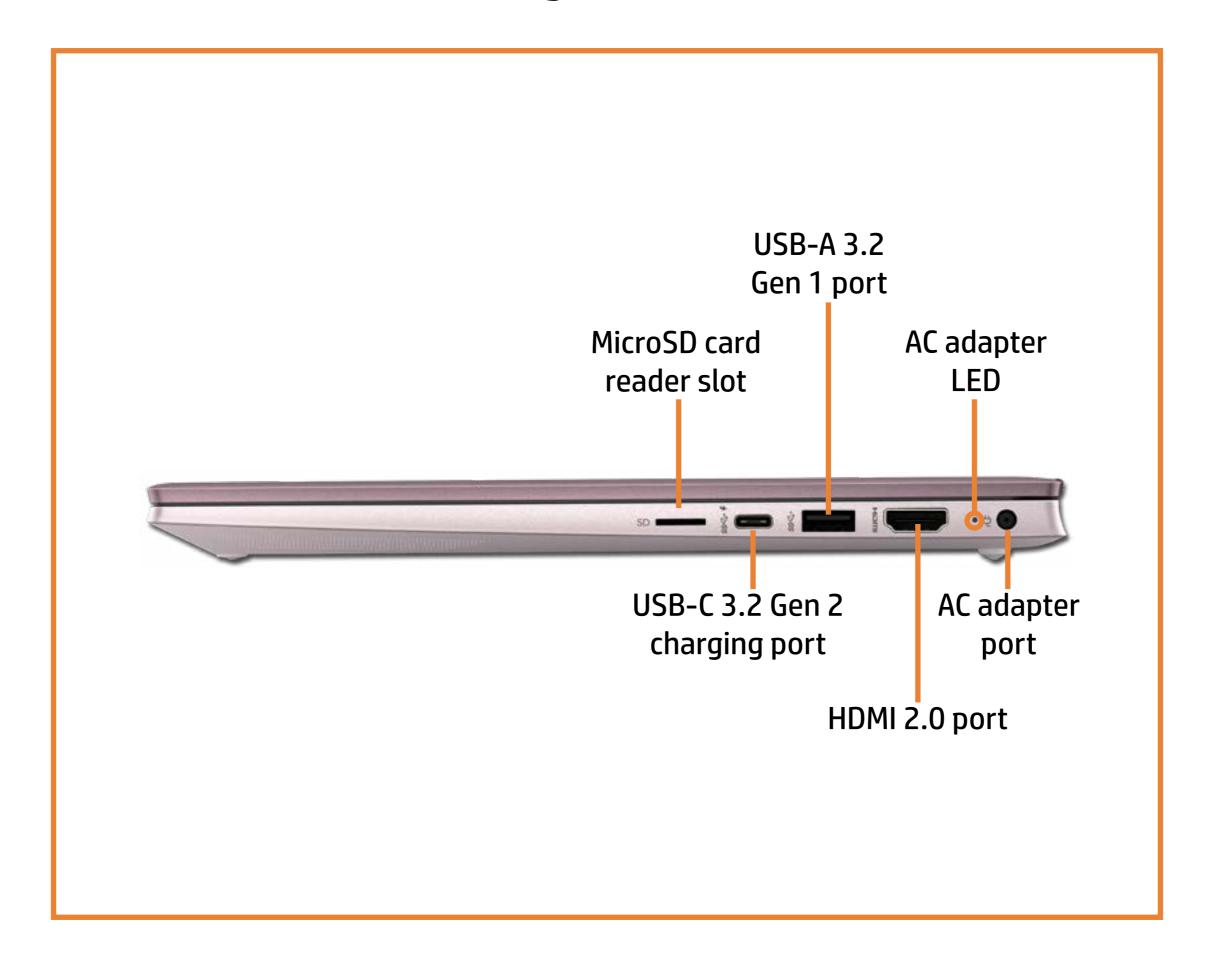

to navigate to the views)

On this page you will find large icons of each of the external views of this product. To view a specific view in greater detail, simply click that view.

Parts List (Click the link to navigate to the parts)

On this page, you will find a list of all of the replaceable parts for this product. To view a specific part and its location in the product, click the part name in the list.

That's it! On every page there is a link that brings you back to either the External Views or the Parts List, enabling you to navigate to whatever view or part you wish to review.

### **External Views**

### Back to Welcome page



### **Front View**

**Back to External Views** 



### **Left View**

#### **Back to External Views**



# **Right View**

#### **Back to External Views**



# **Rear View**

**Back to External Views** 



# **Display View**



Top View



### **Bottom View**



### **Internal View**



### **Base Enclosure**

#### Base Enclosure

Battery

Memory Module

M2 Soild State Drive

Wireless LAN Module

Speakers

Touchpad

**USB** Board

**System Fans** 

**Heat Sink** 

System Board (Top)

System Board (Bottom)

Top Cover with Keyboard/Display Panel

DC-in Connector

Display Bezel

**Display Panel** 

Hinges

Webcam

Display Panel Cable





Base Enclosure

#### Battery

Memory Module

M2 Soild State Drive

Wireless LAN Module

**Speakers** 

Touchpad

**USB Board** 

**System Fans** 

**Heat Sink** 

System Board (Top)

System Board (Bottom)

Top Cover with Keyboard/Display Panel

**DC-in Connector** 

Display Bezel

**Display Panel** 

Hinges

We