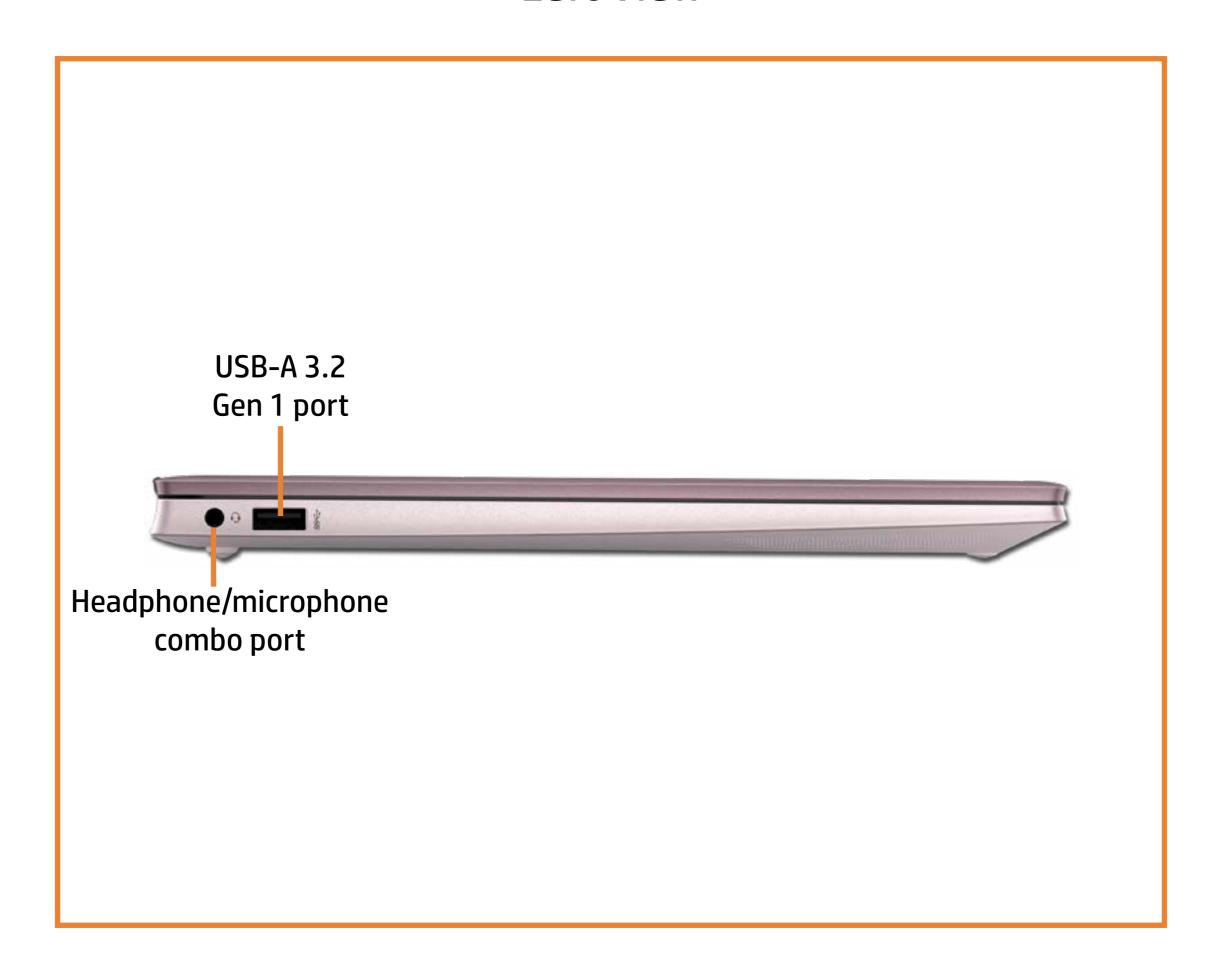

how to use it...

**External Views** (Click the link to navigate to the views)

On this page you will find large icons of each of the external views of this product. To view a specific view in greater detail, simply click that view.

Parts List (Click the link to navigate to the parts)

On this page, you will find a list of all of the replaceable parts for this product. To view a specific part and its location in the product, click the part name in the list.

That's it! On every page there is a link that brings you back to either the External Views or the Parts List, enabling you to navigate to whatever view or part you wish to review.

### **External Views**

### Back to Welcome page



### **Front View**

**Back to External Views** 



### **Left View**

#### **Back to External Views**



# **Right View**

#### **Back to External Views**



# **Rear View**

**Back to External Views** 



# **Display View**



Top View



### **Bottom View**



### **Internal View**



### **Base Enclosure**

#### Base Enclosure

Battery

Memory Module

M2 Soild State Drive

Wireless LAN Module

Speakers

Touchpad

**USB** Board

**System Fans** 

**Heat Sink** 

System Board (Top)

System Board (Bottom)

Top Cover with Keyboard/Display Panel

DC-in Connector

Display Bezel

**Display Panel** 

Hinges

Webcam

Display Panel Cable





Base Enclosure

#### Battery

Memory Module

M2 Soild State Drive

Wireless LAN Module

**Speakers** 

Touchpad

**USB Board** 

**System Fans** 

**Heat Sink** 

System Board (Top)

System Board (Bottom)

Top Cover with Keyboard/Display Panel

**DC-in Connec