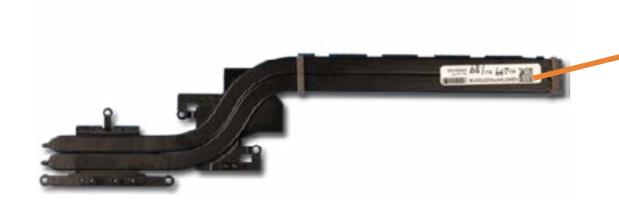

### **Heat Sink**

Base Enclosure

Battery

Memory Module

M2 Soild State Drive

Wireless LAN Module

Speakers

Touchpad

#### Heat Sink

System Board (Top)

System Board (Bottom)

Top Cover with Keyboard/Display Panel

DC-in Connector

Display Bezel

**Display Panel** 

Hinges