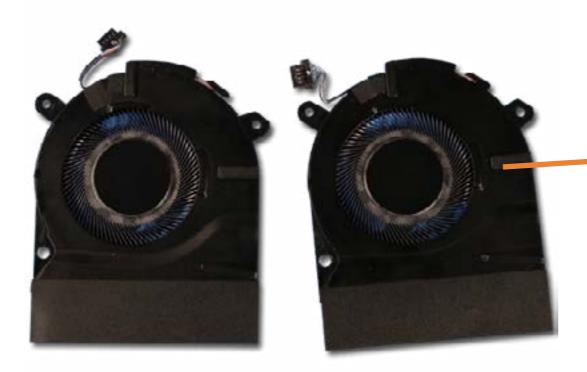

### System Fans

Base Enclosure

Battery

Memory Module

M2 Soild State Drive

Wireless LAN Module

Speakers

Touchpad

#### System Fans

**Heat Sink** 

System Board (Top)

System Board (Bottom)

Top Cover with Keyboard/Display Panel

DC-in Connector

Display Bezel

**Display Panel** 