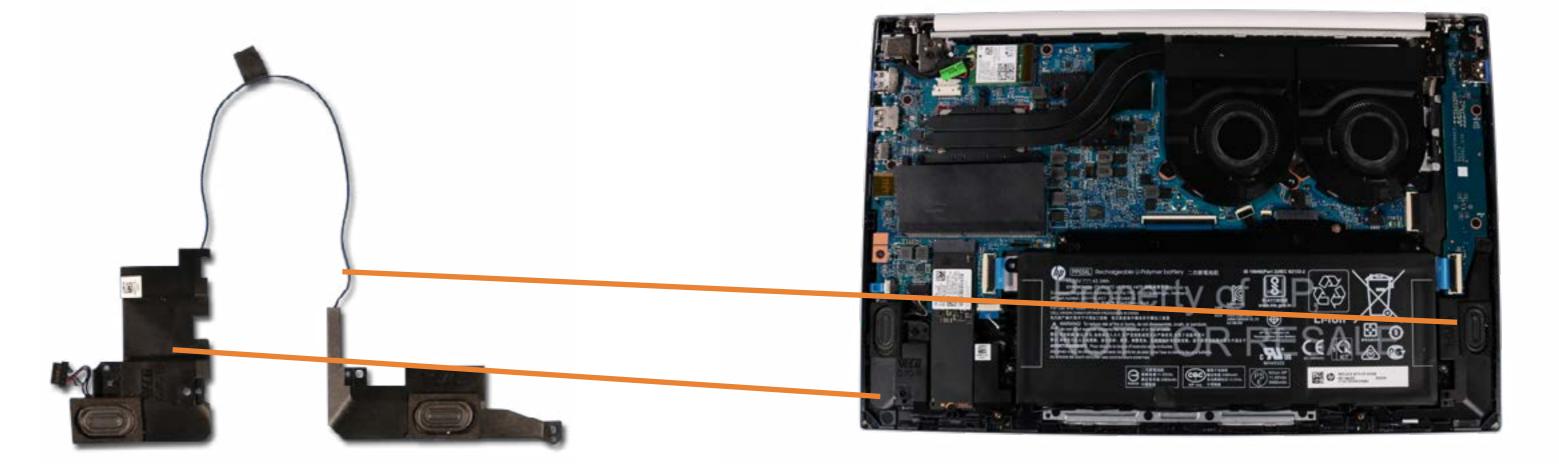

# **Speakers**

Base Enclosure

Battery

Memory Module

M2 Soild State Drive

Wireless LAN Module

#### Speakers

Touchpad

**USB** Board

System Fans

**Heat Sink** 

System Board (Top)

System Board (Bottom)

Top Cover with Keyboard/Display Panel

DC-in Connector

Display Bezel

**Display Panel** 

Hinges

Webcam

Display Panel Cable