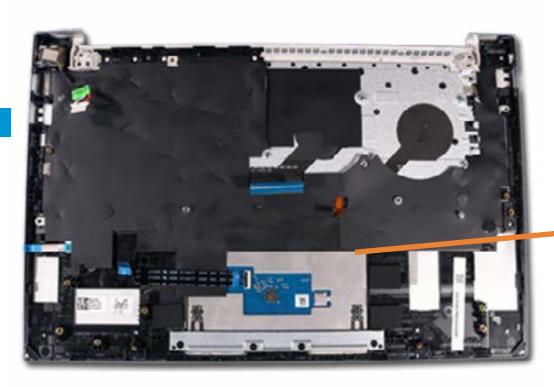

#### **USB Board**

**System Fans** 

**Heat Sink** 

System Board (Top)

System Board (Bottom)

Top Cover with Keyboard/Display Panel

DC-in Connector

Display Bezel

**USB** Board