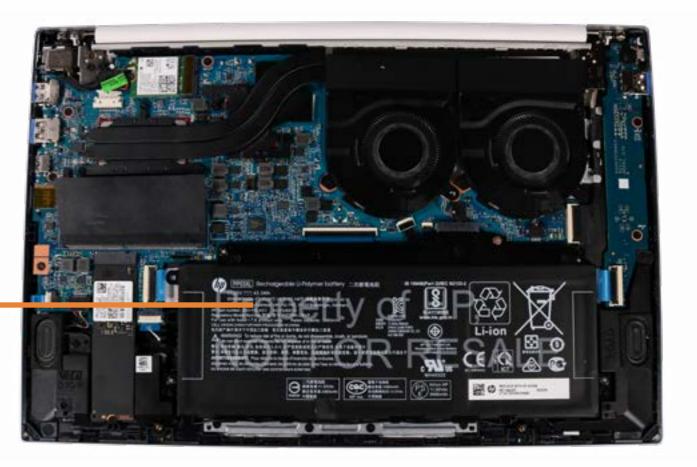

w**



Top View



### **Bottom View**



### **Internal View**



### **Base Enclosure**

#### Base Enclosure

Battery

Memory Module

M2 Soild State Drive

Wireless LAN Module

Speakers

Touchpad

**USB** Board

**System Fans** 

**Heat Sink** 

System Board (Top)

System Board (Bottom)

Top Cover with Keyboard/Display Panel

DC-in Connector

Display Bezel

**Display Panel** 

Hinges

Webcam

Display Panel Cable





Base Enclosure

#### Battery

Memory Module

M2 Soild State Drive

Wireless LAN Module

**Speakers** 

Touchpad

**USB Board** 

**System Fans** 

**Heat Sink** 

System Board (Top)

System Board (Bottom)

Top Cover with Keyboard/Display Panel

**DC-in Connector** 

Display Bezel

**Display Panel** 

Hinges

Webcam

Display Panel Cable

Wireless Antennas

### **Battery**





### Memory Module

Base Enclosure Battery

#### Memory Module

M2 Soild State Drive

Wireless LAN Module

Speakers

Touchpad

**USB** Board

System Fans

**Heat Sink** 

System Board (Top)

System Board (Bottom)

Top Cover with Keyboard/Display Panel

DC-in Connector

Display Bezel

Display Panel

Hinges

Webcam

Display Panel Cable





### M2 Soild State Drive

Base Enclosure

Battery

Memory Module

#### M2 Soild State Drive

Wireless LAN Module

Speakers

Touchpad

**USB** Board

**System Fans** 

**Heat Sink** 

System Board (Top)

System Board (Bottom)

Top Cover with Keyboard/Display Panel

DC-in Connector

Display Bezel

Display Panel

Hinges

Webcam

Display Panel Cable





### Wireless LAN Module

Base Enclosure

Battery

Memory Module

M2 Soild State Drive

#### Wireless LAN