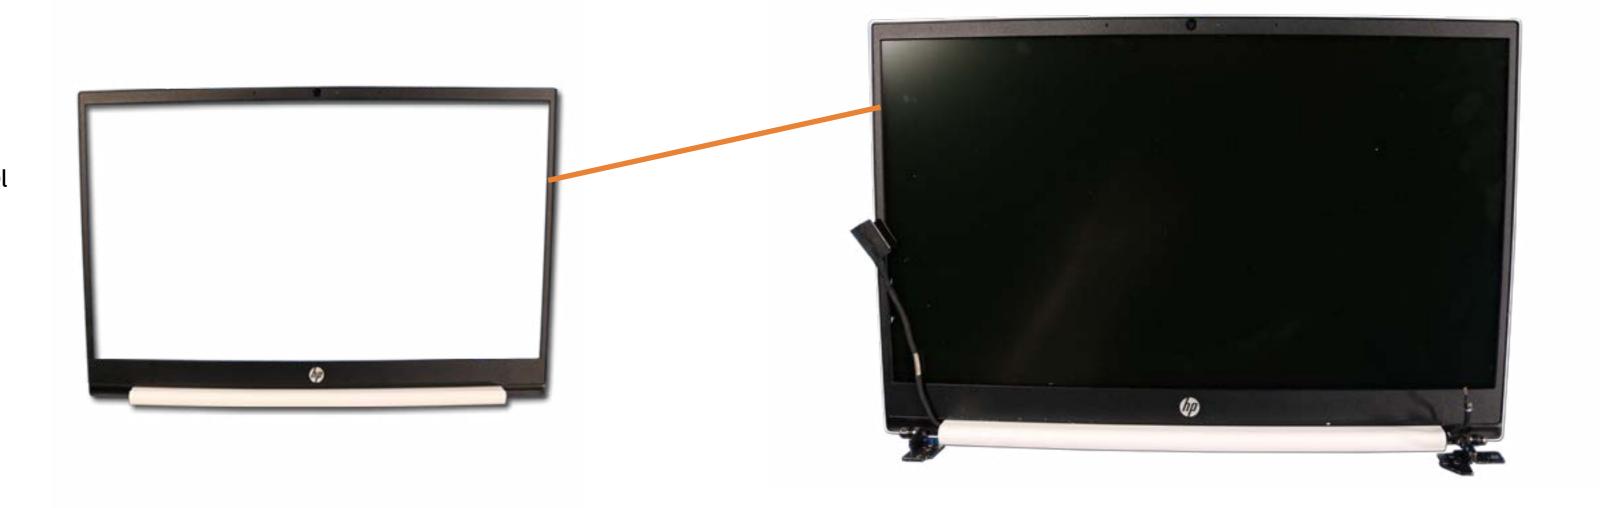

# Display Bezel

Base Enclosure

Battery

Memory Module

M2 Soild State Drive

Wireless LAN Module

**Speakers** 

Touchpad

#### Display Bezel

**Display Panel** 

Hinges

Webcam

Display Panel Cable