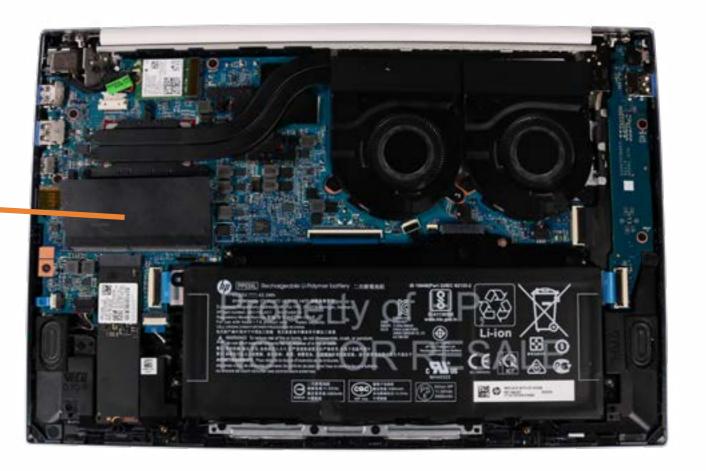

### M2 Soild State Drive

Base Enclosure

Battery

Memory Module

#### M2 Soild State Drive

Wireless LAN Module

Speakers

Touchpad

**USB** Board

**System Fans** 

**Heat Sink** 

System Board (Top)