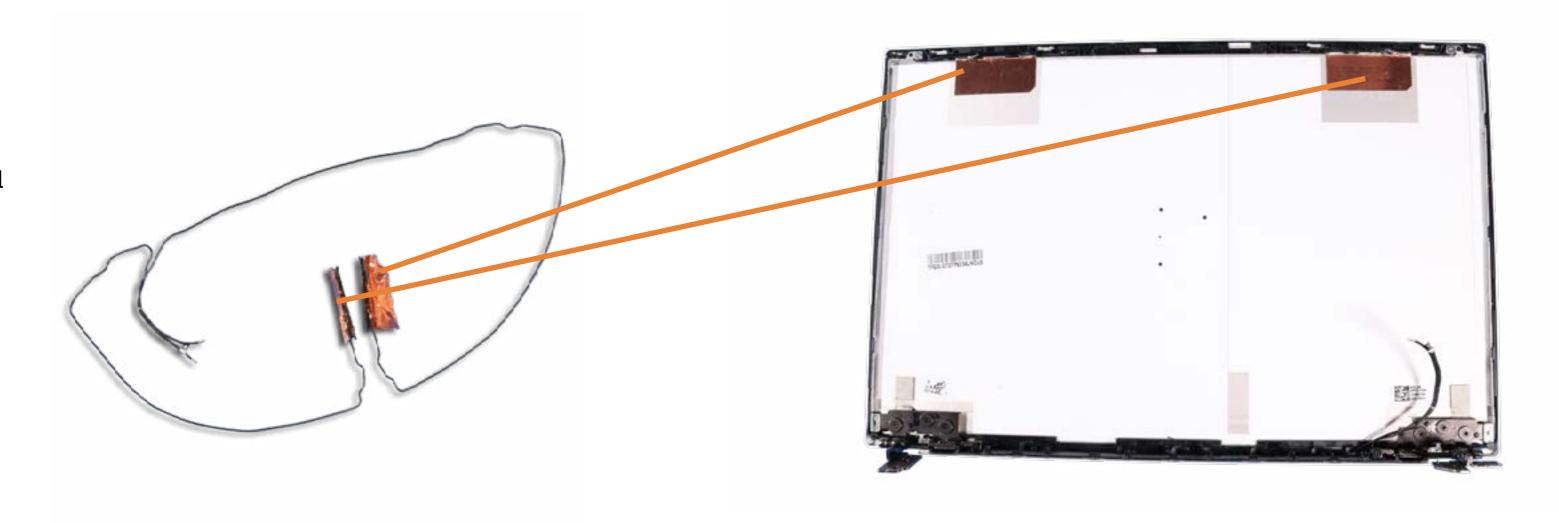

### Wireless Antennas

Base Enclosure

Battery

Memory Module

M2 Soild State Drive

Wireless LAN Module

**Speakers** 

Touchpad

**Display Panel** 

Hinges

Webcam

Display Panel Cable