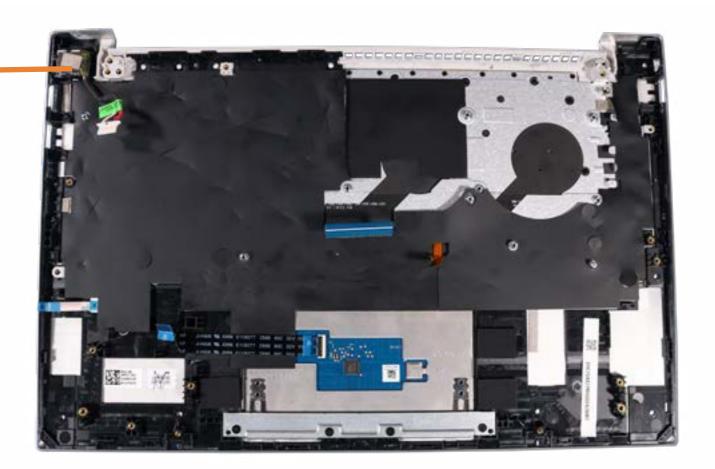

### Top Cover with Keyboard/Display Panel Assembly

Base Enclosure

Battery

Memory Module

M2 Soild State Drive

Wireless LAN Module

Speakers

Touchpad

#### Top Cover with Keyboard/Display Panel

DC-in Connector

Display Bezel

**Display Panel** 

Hinges

Webcam

Display Panel Cable