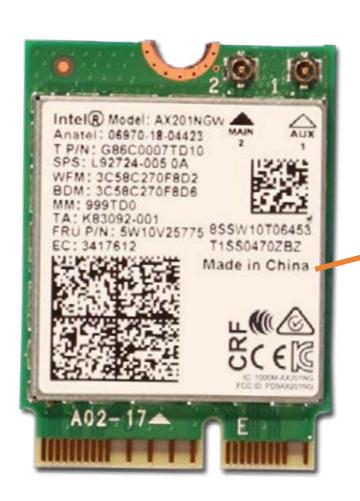

### Wireless LAN Module

Base Enclosure

Battery

Memory Module

M2 Soild State Drive

#### Wireless LAN Module

**Speakers** 

Touchpad

**USB** Board

System Fans

**Heat Sink** 

System Board (Top)

System Board (Bottom)

Top Cover with Keyboard/Display Panel

DC-in Connector

Display Bezel

Display Panel

Hinges

Webcam

Display Panel Cable