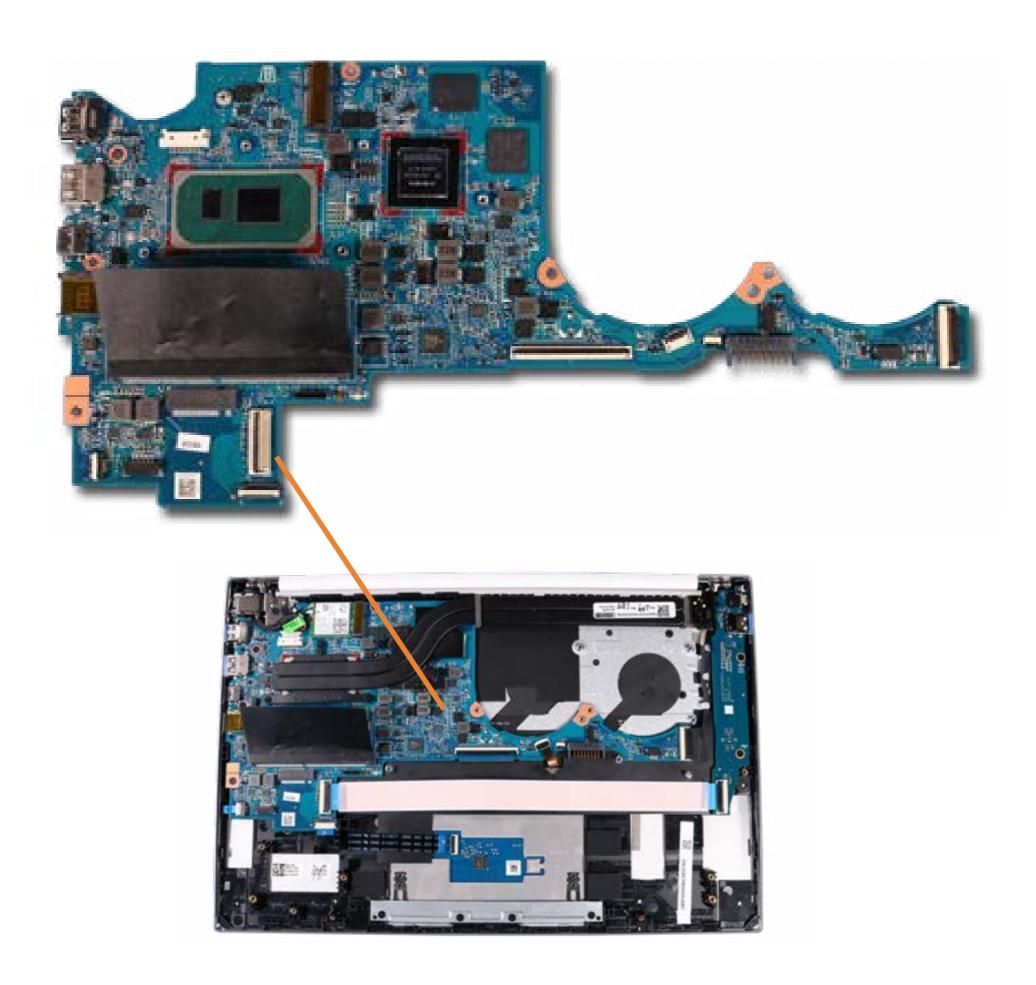

# System Board (Top)

Base Enclosure

Battery

Memory Module

M2 Soild State Drive

Wireless LAN Module

**Speakers** 

Touchpad

**USB** Board

**System Fans** 

**Heat Sink** 

System Board (Top)

#### System Board (Bottom)

Top Cover with Keyboard/Display Panel

DC-in Connector

Display Bezel

Display Panel

Hinges

Webcam

Display Panel Cable