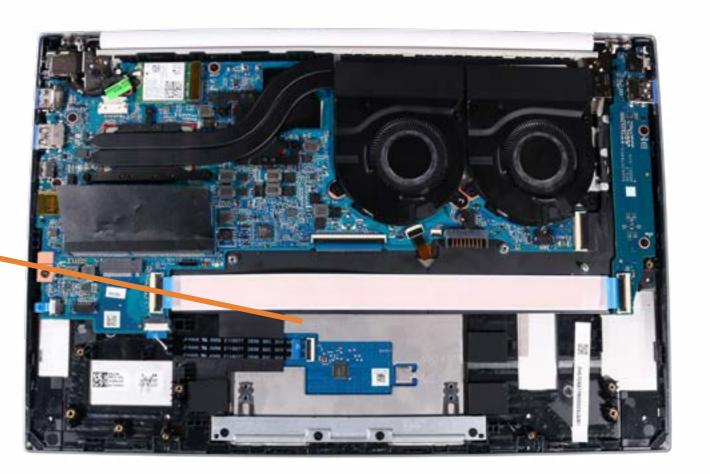

#### **USB Board**

**System Fans** 

**Heat Sink** 

System Board (Top)

System Board (Bottom)

Top Cover with Keyboard/Display Panel

DC-in Connector

Display Bezel