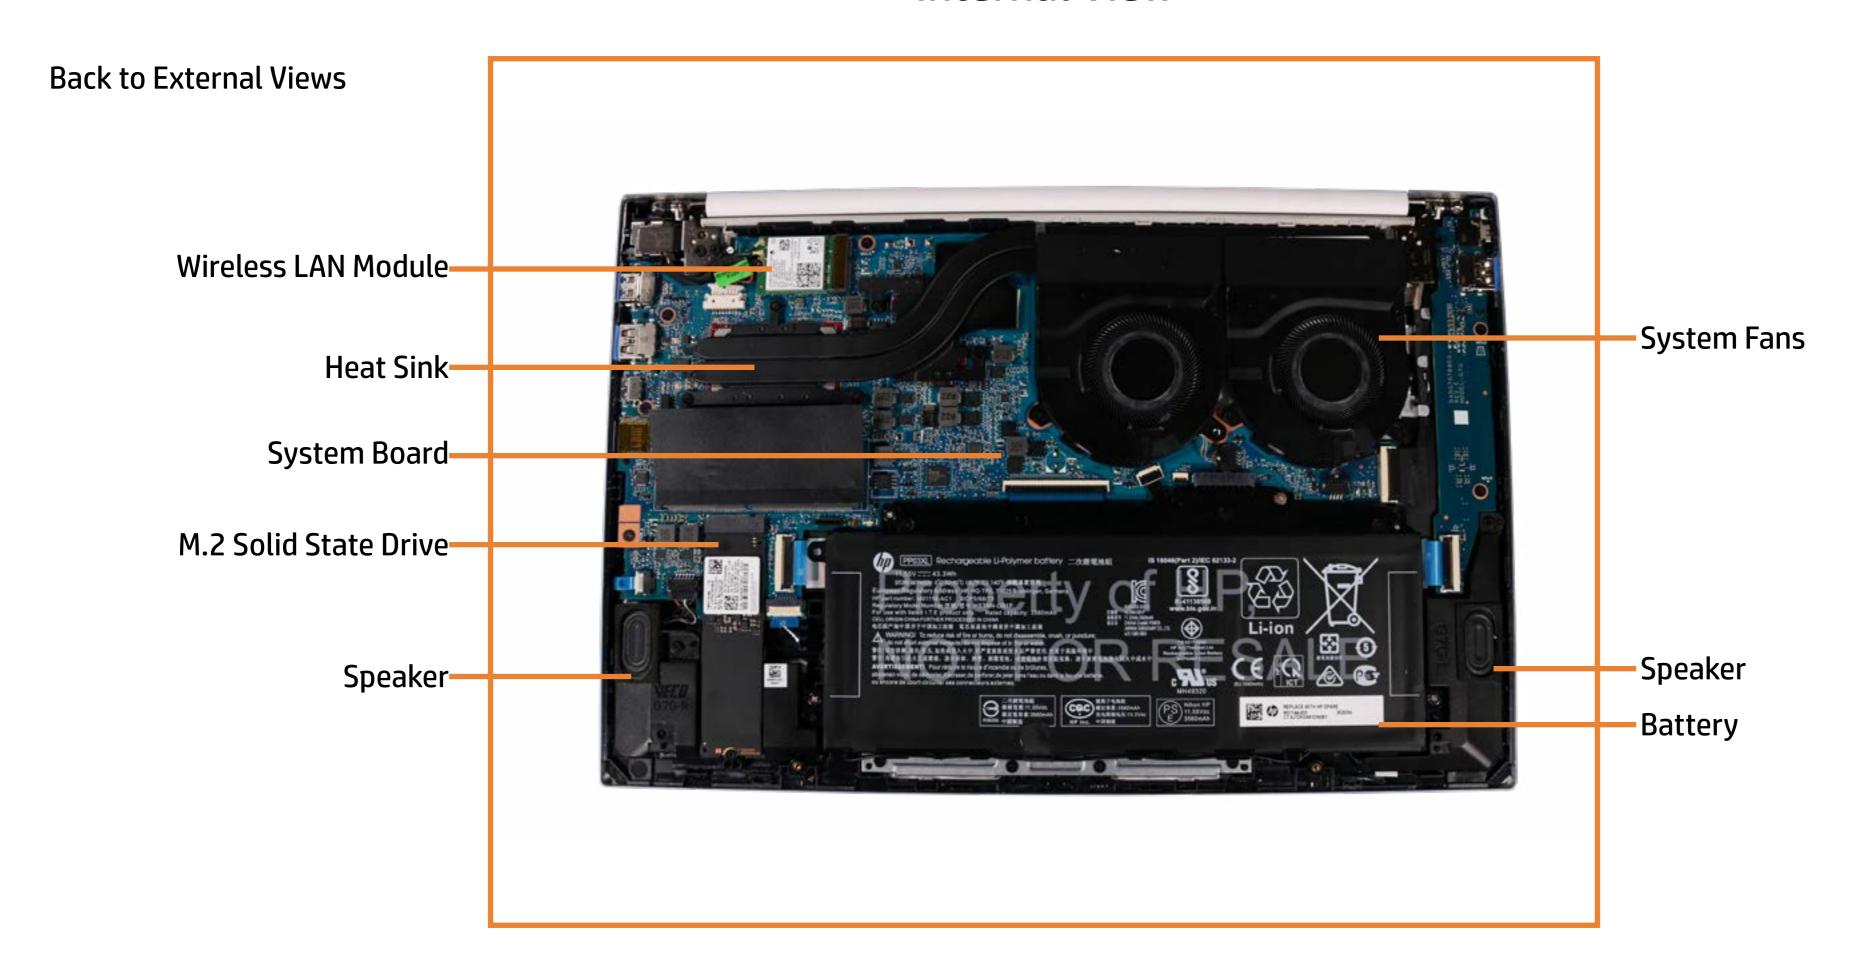

### **Internal View**

#### Base Enclosure

Battery

Memory Module

M2 Soild State Drive

Wireless LAN Module

Speakers

Touchpad

**USB** Board

**System Fans** 

**Heat Sink** 

System Board (Top)

System Board (Bottom)

Top Cover with Keyboard/Display Panel

DC-in Connector

Display Bezel

**Display Panel** 

Hinges

Webcam

Display Panel Cable

Base Enclosure