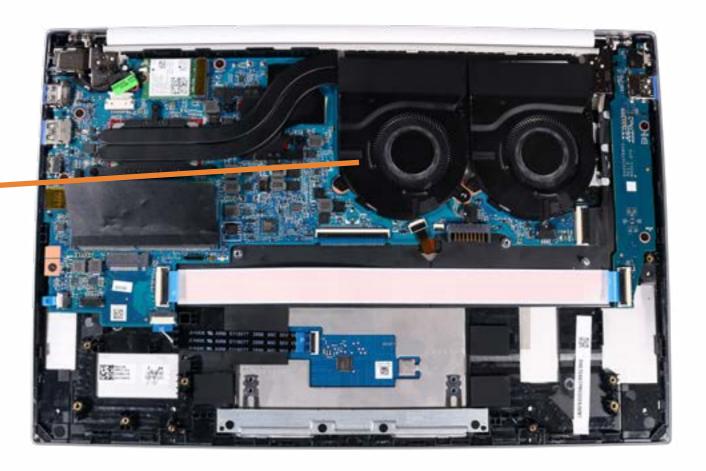

### System Fans

Base Enclosure

Battery

Memory Module

M2 Soild State Drive

Wireless LAN Module

Speakers

Touchpad

#### System Fans

**Heat Sink** 

System Board (Top)

System Board (Bottom)

Top Cover with Keyboard/Display Panel

DC-in Connector

Display Bezel

**Display Panel** 