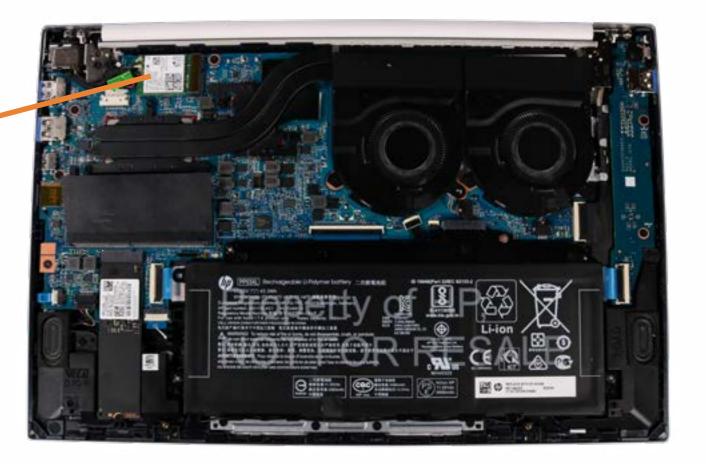

### Wireless Antennas

Base Enclosure

Battery

Memory Module

M2 Soild State Drive

Wireless LAN Module

**Speakers** 

Touchpad

**USB** Board

**System Fans** 

**Heat Sink** 

System Board (Top)

System Board (Bottom)

Top Cover with Keyboard/Display Panel

DC-in Connector

Display Bezel

**Display Panel** 

Hinges

Webcam

Display Panel Cable