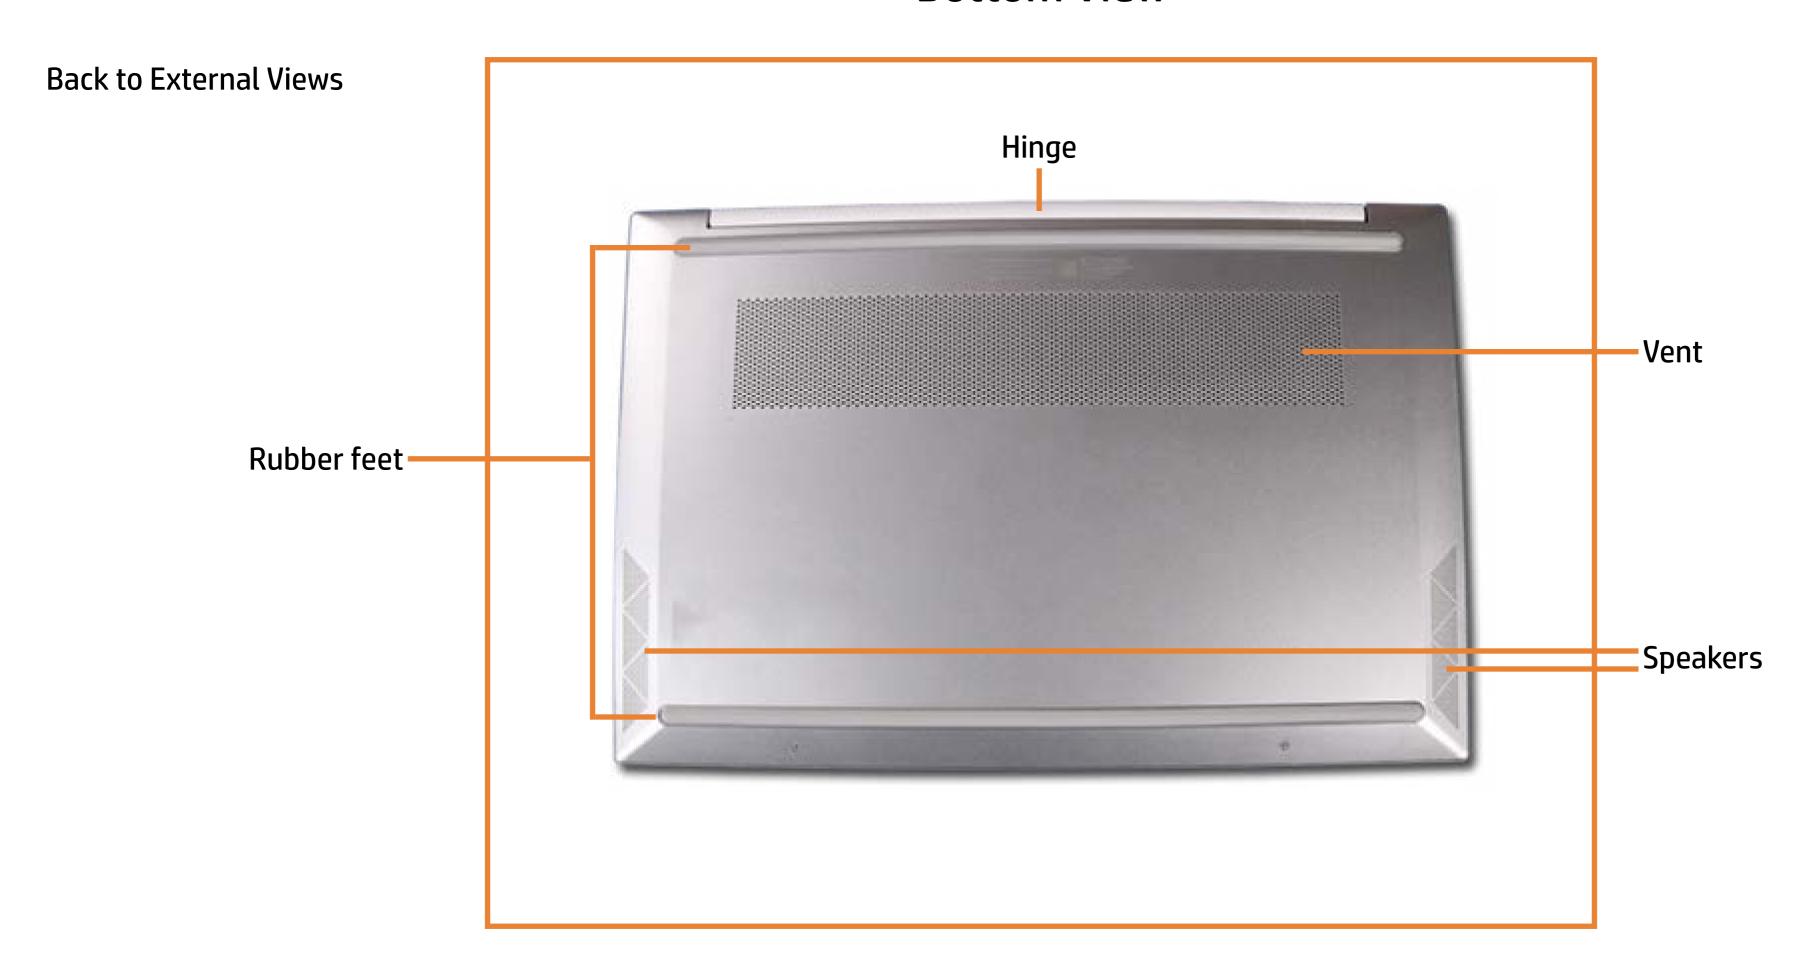

roduct. To view a specific view in greater detail, simply click that view.

Parts List (Click the link to navigate to the parts)

On this page, you will find a list of all of the replaceable parts for this product. To view a specific part and its location in the product, click the part name in the list.

That's it! On every page there is a link that brings you back to either the External Views or the Parts List, enabling you to navigate to whatever view or part you wish to review.

### **External Views**

### Back to Welcome page



### **Front View**

**Back to External Views** 



### **Left View**

#### **Back to External Views**



# **Right View**

#### **Back to External Views**



# **Rear View**

**Back to External Views** 



# **Display View**



Top View



### **Bottom View**



### **Internal View**



### **Base Enclosure**

#### Base Enclosure

Battery

Memory Module

M2 Soild State Drive

Wireless LAN Module

Speakers

Touchpad

**USB** Board

**System Fans** 

**Heat Sink** 

System Board (Top)

System Board (Bottom)

Top Cover with Keyboard/Display Panel

DC-in Connector

Display Bezel

**Display Panel** 

Hinges

Webcam

Display Panel Cable





Base Enclosure

#### Battery

Memory Module

M2 Soild State Drive

Wireless LAN Module

**Speakers** 

Touchpad

**USB Board** 

**System Fans** 

**Heat Sink** 

System Board (Top)

System Board (Bottom)

Top Cover with Keyboard/Display Panel

**DC-in Connector** 

Display Bezel

**Display Panel** 

Hinges

Webcam

Display Panel Cable

Wireless Antennas

### **Battery**





### Memory Module

Base Enclosure Batt