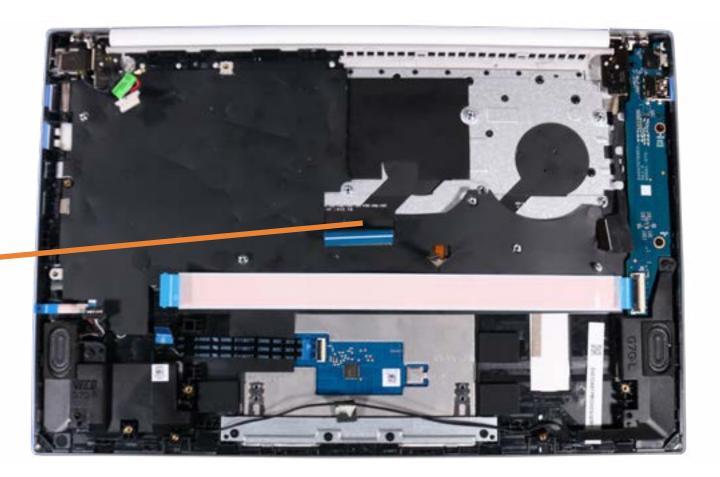

#### **USB Board**

**System Fans** 

**Heat Sink** 

System Board (Top)

System Board (Bottom)

Top Cover with Keyboard/Display Panel

DC-in Connector

Display Bezel

**USB** Board