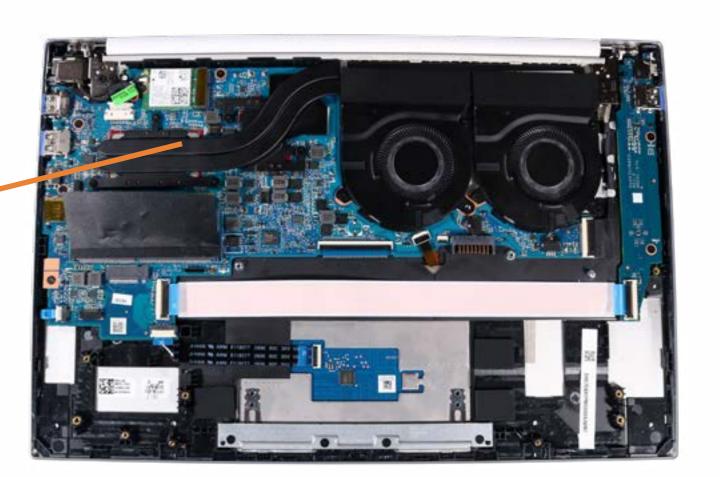

### **Heat Sink**

Base Enclosure

Battery

Memory Module

M2 Soild State Drive

Wireless LAN Module

Speakers

Touchpad

#### Heat Sink

System Board (Top)

System Board (Bottom)

Top Cover with Keyboard/Display Panel

DC-in Connector

Display Bezel

**Display Panel** 

Hinges