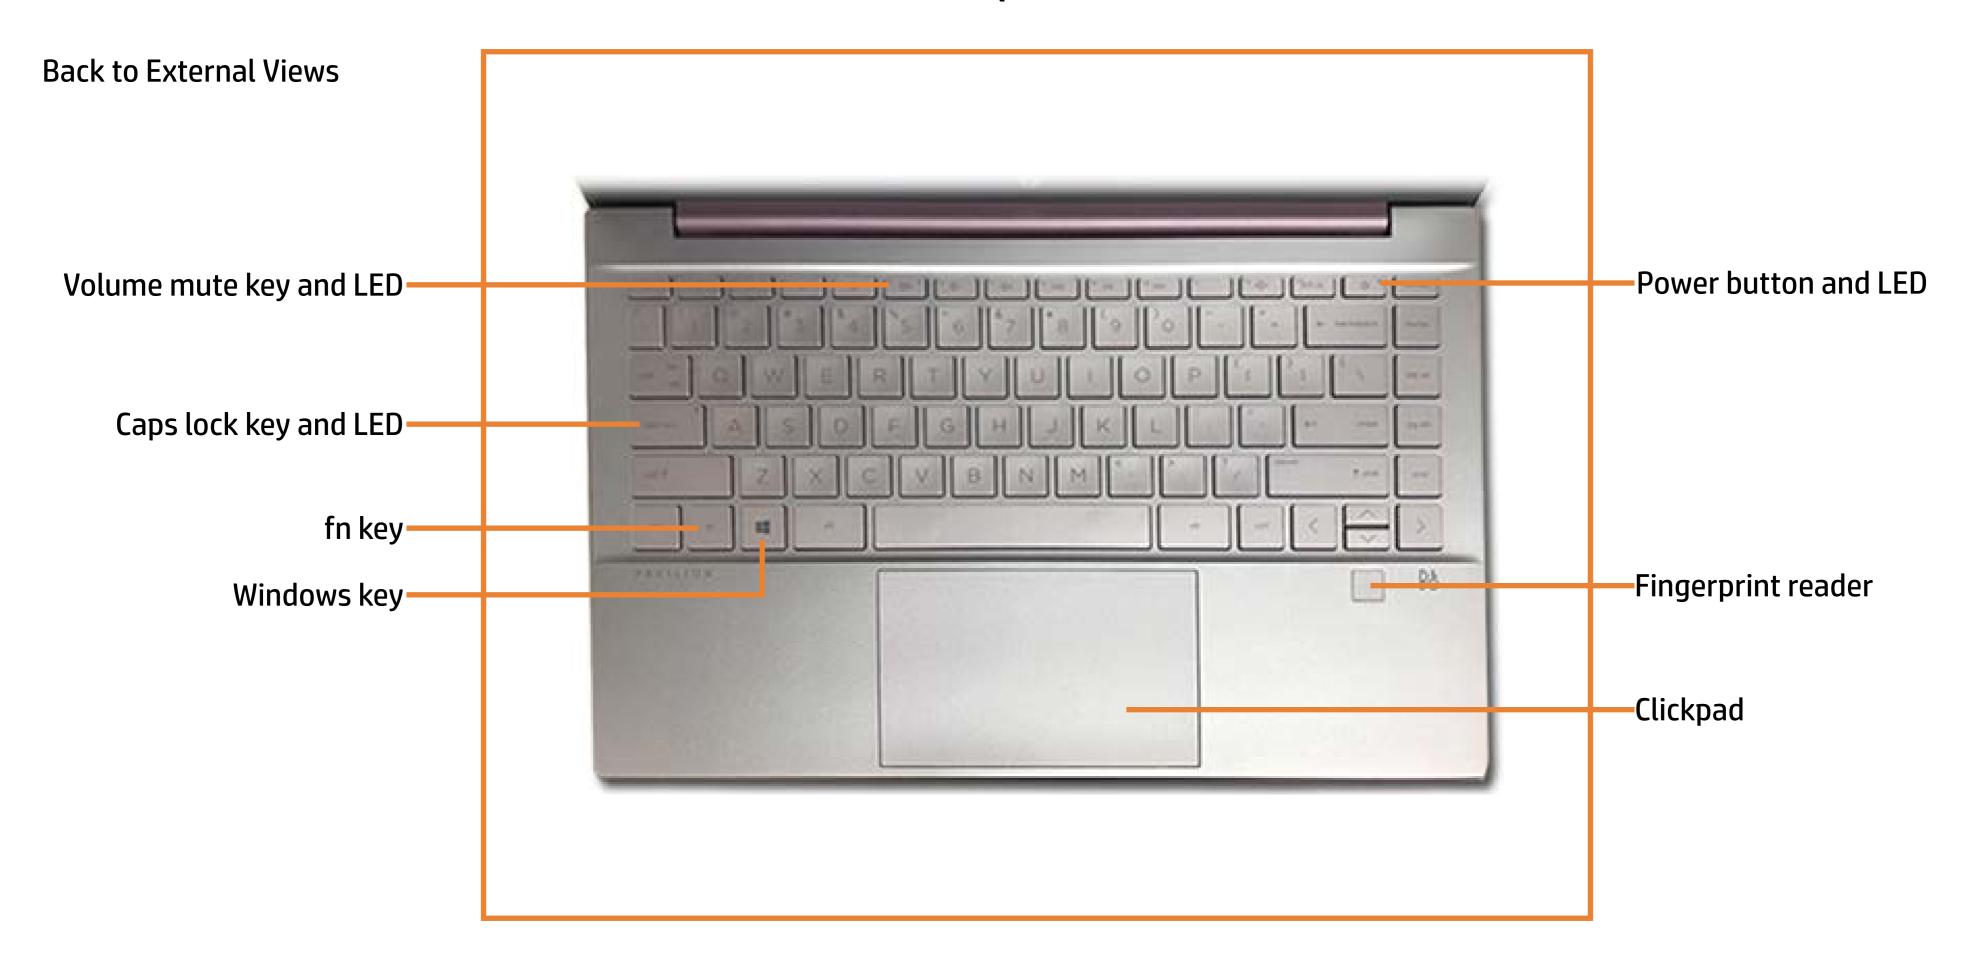

xternal views of this product. To view a specific view in greater detail, simply click that view.

Parts List (Click the link to navigate to the parts)

On this page, you will find a list of all of the replaceable parts for this product. To view a specific part and its location in the product, click the part name in the list.

That's it! On every page there is a link that brings you back to either the External Views or the Parts List, enabling you to navigate to whatever view or part you wish to review.

### **External Views**

### Back to Welcome page



### **Front View**

**Back to External Views** 



### **Left View**

#### **Back to External Views**



# **Right View**

#### **Back to External Views**



# **Rear View**

**Back to External Views** 



# **Display View**



Top View



### **Bottom View**



### **Internal View**



### **Base Enclosure**

#### Base Enclosure

Battery

Memory Module

M2 Soild State Drive

Wireless LAN Module

Speakers

Touchpad

**USB** Board

**System Fans** 

**Heat Sink** 

System Board (Top)

System Board (Bottom)

Top Cover with Keyboard/Display Panel

DC-in Connector

Display Bezel

**Display Panel** 

Hinges

Webcam

Display Panel Cable





Base Enclosure

#### Battery

Memory Module

M2 Soild State Drive

Wireless LAN Module

**Speakers** 

Touchpad

**USB Board** 

**System Fans** 

**Heat Sink** 

System Board (Top)

System Board (Bottom)

Top Cover with Keyboard/Display Panel

**DC-in Connector** 

Display Bezel

**Display Panel** 

Hinges

Webcam

Display Panel Cable

Wireless Antennas

### **Battery**





### Memory Modu