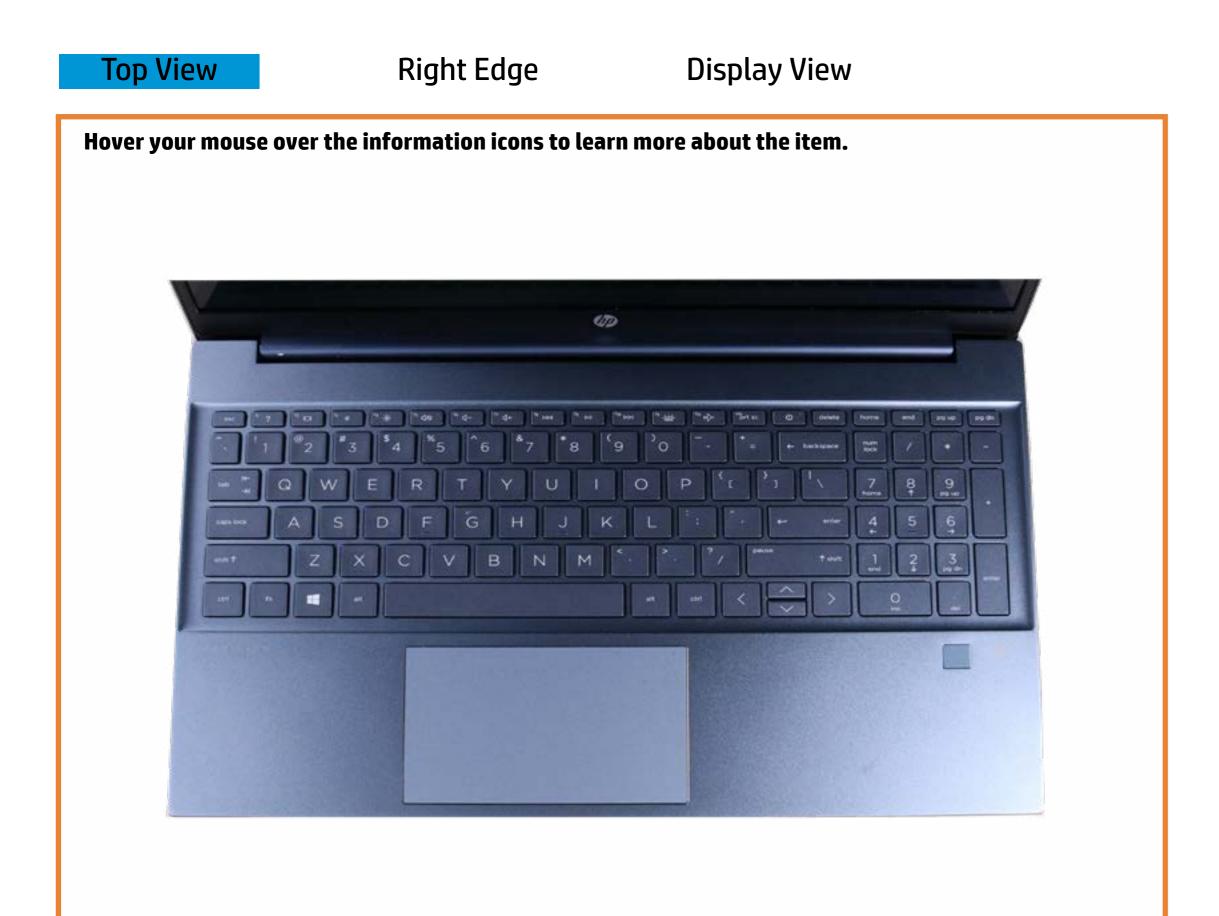

### Interactive LED Diagnostic

# HP Pavilion 15-eg0000 Laptop PC

### Welcome to the interactive LED diagnostic viewer for the HP Pavilion 15-eg0000 Laptop PC

#### Here's how to use it...

<u>LED Diagnostic</u> (Click the link to navigate this platform's LED diagnostic states) On this page you will find an image viewer with a menu of this product's external views. To identify the location of the LEDs for each view, simply click that view. To learn more about the diagnostic behavior of each LED, hover over the information icon (1) above the LED and review the information that presents in the right-hand pane.

#### That's it! On every page there is a link that brings you back to the Welcome page.

### **Top View**



Back to Welcome page

## **Right Edge**



Back to Welcome page

## **Display View**



Back to Welcome page