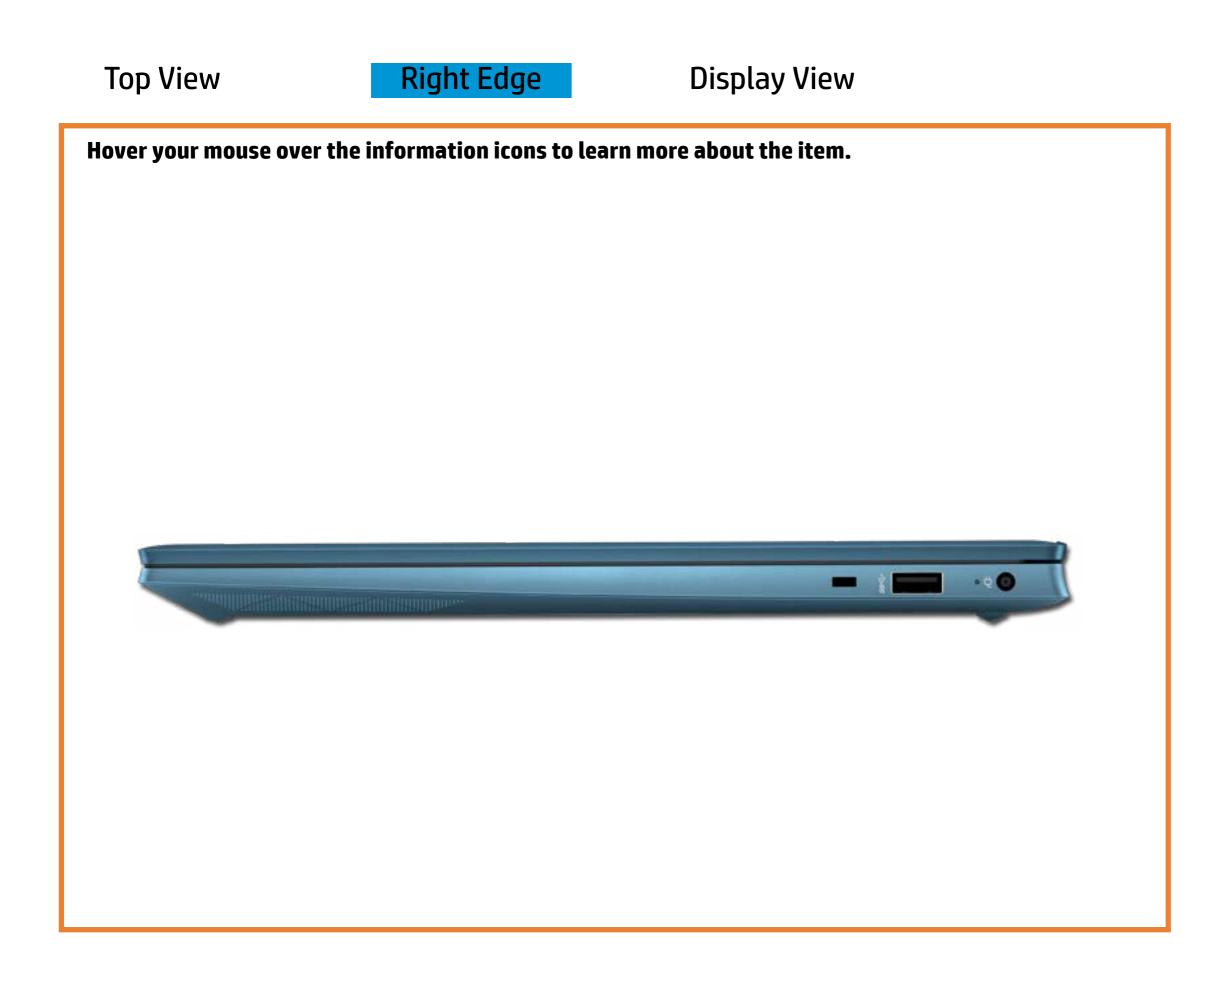

### Interactive LED Diagnostic

# HP Pavilion 15-eg0000 Laptop PC

### Welcome to the interactive LED diagnostic viewer for the HP Pavilion 15-eg0000 Laptop PC

#### Here's how to use it...

<u>LED Diagnostic</u> (Click the link to navigate this platform's LED diagnostic states) On this page you will find an image viewer with a menu of this product's external views. To identify the location of the LEDs for each view, simply click that view. To learn more about the diagnostic behavior of each LED, hover over the information icon (1) above the LED and review the information that presents in the right-hand pane.

#### That's it! On every page there is a link that brings you back to the Welcome page.

### **Top View**



Back to Welcome page

## **Right Edge**



Back to Welcome page

## **Display View**



Back to Welcome page