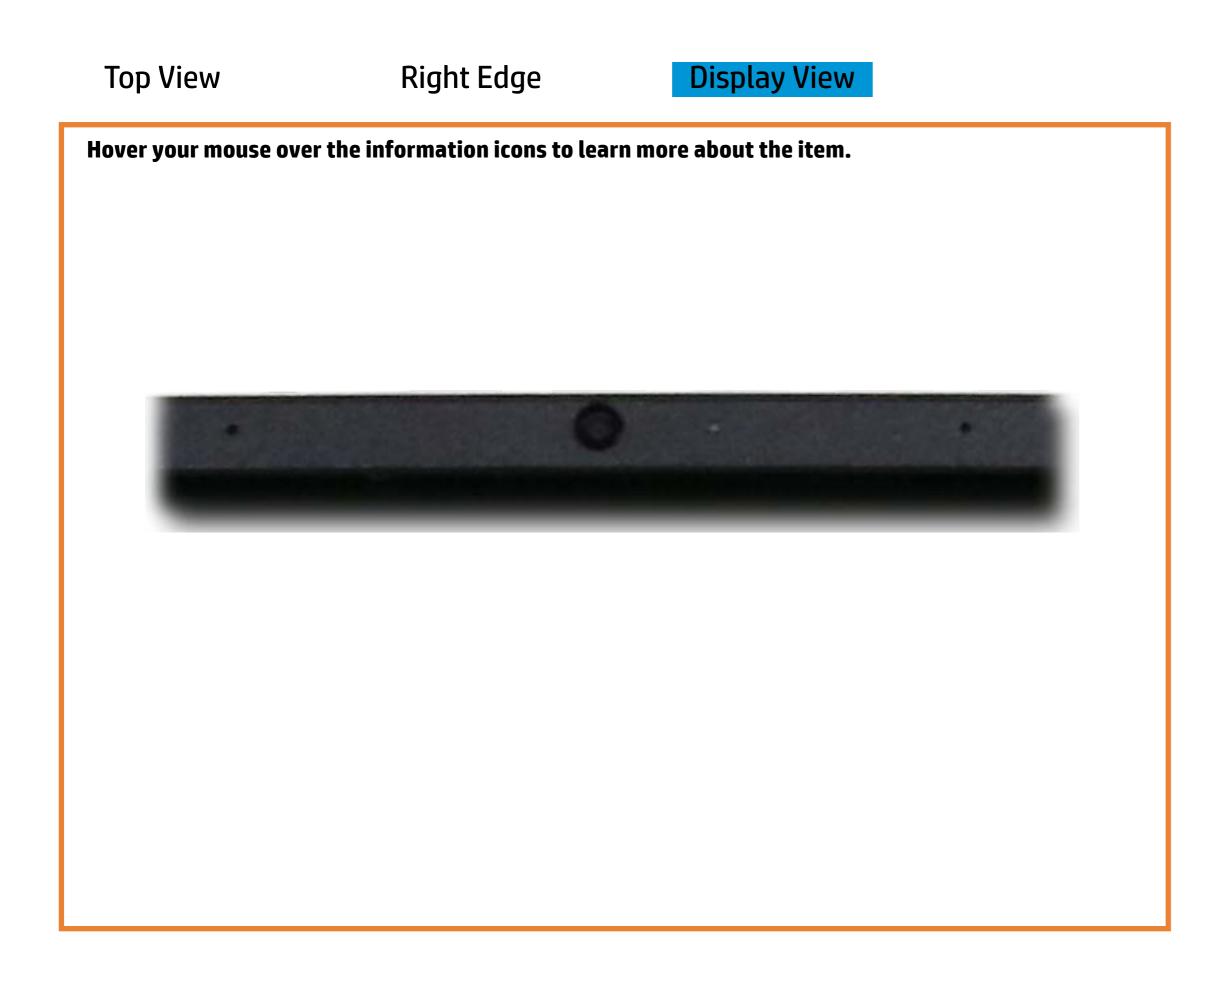

ve LED Diagnostic

# HP Pavilion 15-eg0000 Laptop PC

### Welcome to the interactive LED diagnostic viewer for the HP Pavilion 15-eg0000 Laptop PC

#### Here's how to use it...

<u>LED Diagnostic</u> (Click the link to navigate this platform's LED diagnostic states) On this page you will find an image viewer with a menu of this product's external views. To identify the location of the LEDs for each view, simply click that view. To learn more about the diagnostic behavior of each LED, hover over the information icon (1) above the LED and review the information that presents in the right-hand pane.

#### That's it! On every page there is a link that brings you back to the Welcome page.

### **Top View**



Back to Welcome page

## **Right Edge**



Back to Welcome page

## **Display View**



Back to Welcome page