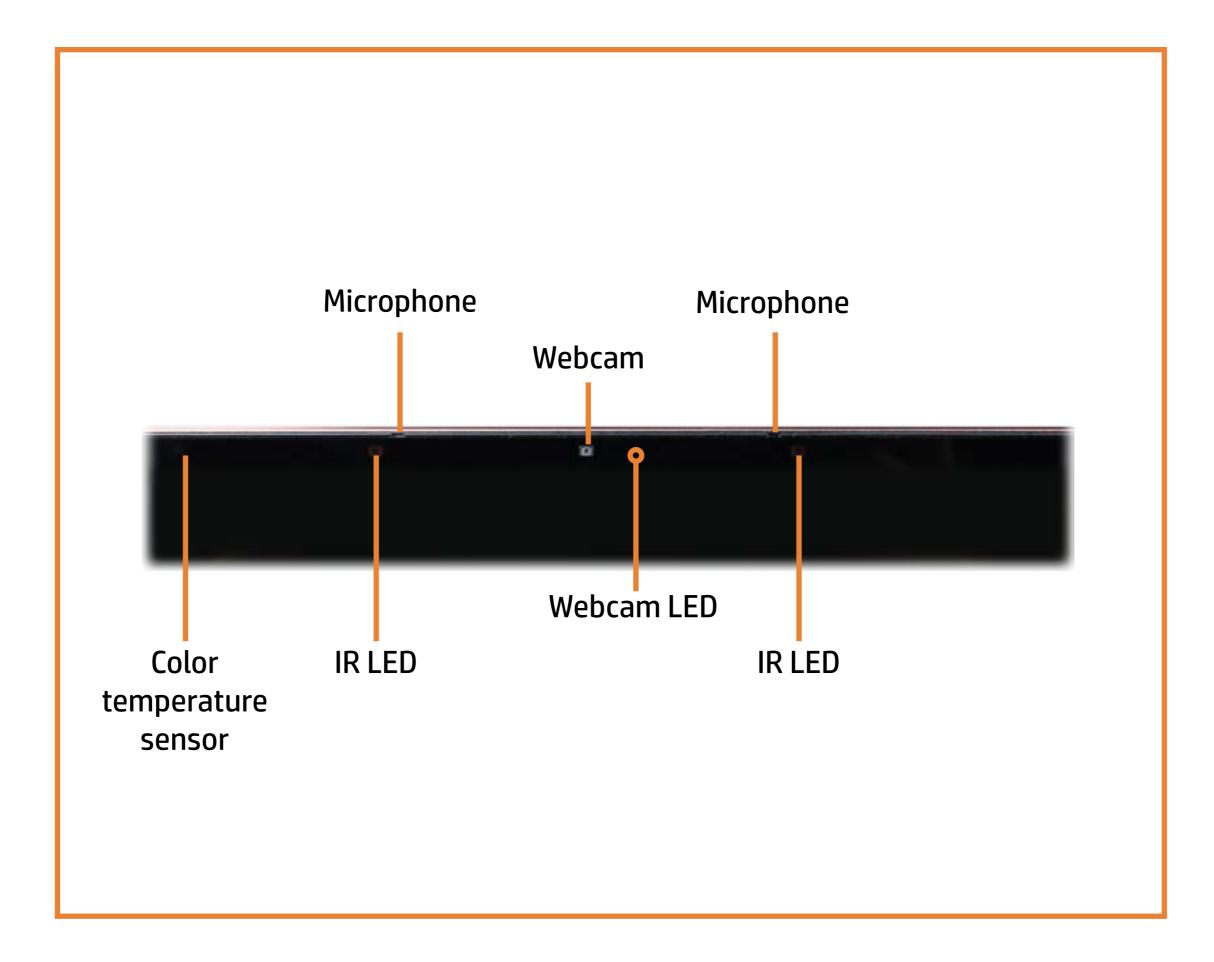

in greater detail, simply click that view.

Parts List (Click the link to navigate to the parts)

On this page, you will find a list of all of the replaceable parts for this product. To view a specific part and its location in the product, click the part name in the list.

That's it! On every page there is a link that brings you back to either the External Views or the Parts List, enabling you to navigate to whatever view or part you wish to review.

### **External Views**

### Back to Welcome page



Go to Parts List

## **Front View**

**Back to External Views** 



## **Left View**

#### Back to External Views



## Right View

**Back to External Views** 



Go to Parts List

## **Rear View**

#### Back to External Views



Top View



## Display View

#### **Back to External Views**



### **Internal View**



Go to Parts List

### **Bottom View**



Go to Parts List

### **Base Enclosure**

#### Base Enclosure

Battery
M.2 Solid State Drive
Front Speakers
Touchpad
Heat Sink and Fan Assembly
Rear Speakers
System Board (Top)
System Board (Bottom)
Audio Board
IR Sensor Board
Keyboard
Fingerprint Reader
Top Cover
Display Panel Assembly



### **Battery**

#### **Base Enclosure**

#### Battery

M.2 Solid State Drive
Front Speakers
Touchpad
Heat Sink and Fan Assembly
Rear Speakers
System Board (Top)
System Board (Bottom)
Audio Board
IR Sensor Board
Keyboard
Fingerprint Reader
Top Cover
Display Panel Assembly





### M.2 Solid State Drive

Base Enclosure Battery

#### M.2 Solid State Drive

Front Speakers
Touchpad
Heat Sink and Fan Assembly
Rear Speakers
System Board (Top)