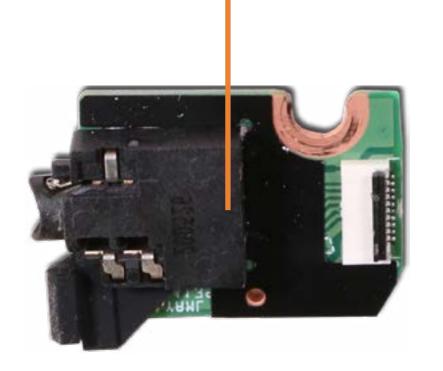

### **Audio Board**

Base Enclosure
Battery
M.2 Solid State Drive
Front Speakers
Touchpad
Heat Sink and Fan Assembly
Rear Speakers
System Board (Top)
System Board (Bottom)

#### Audio Board

IR Sensor Board Keyboard Fingerprint Reader Top Cover Display Panel Assembly