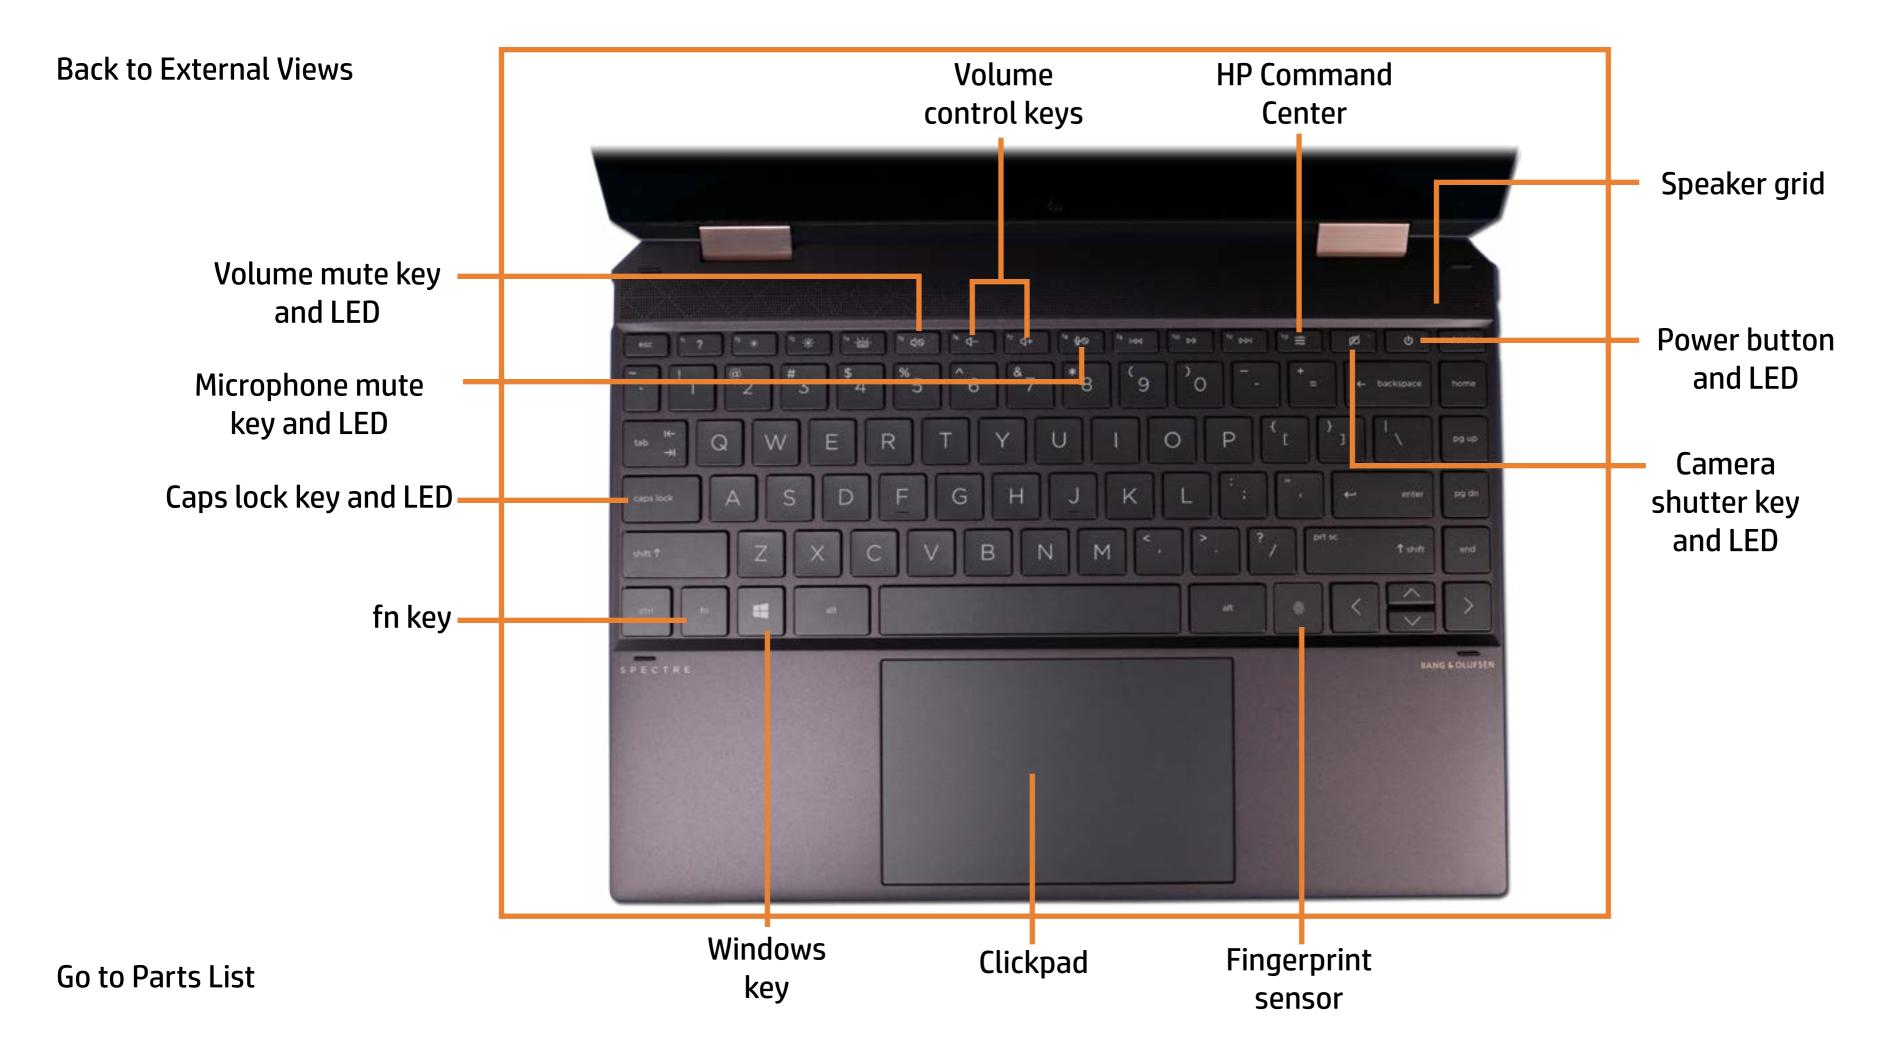

ernal views of this product. To view a specific view in greater detail, simply click that view.

Parts List (Click the link to navigate to the parts)

On this page, you will find a list of all of the replaceable parts for this product. To view a specific part and its location in the product, click the part name in the list.

That's it! On every page there is a link that brings you back to either the External Views or the Parts List, enabling you to navigate to whatever view or part you wish to review.

### **External Views**

### Back to Welcome page



Go to Parts List

## **Front View**

**Back to External Views** 



## **Left View**

#### Back to External Views



## Right View

**Back to External Views** 



Go to Parts List

## **Rear View**

#### Back to External Views



Top View



## Display View

#### **Back to External Views**



### **Internal View**



Go to Parts List

### **Bottom View**



Go to Parts List

### **Base Enclosure**

#### Base Enclosure

Battery
M.2 Solid State Drive
Front Speakers
Touchpad
Heat Sink and Fan Assembly
Rear Speakers
System Board (Top)
System Board (Bottom)
Audio Board
IR Sensor Board
Keyboard
Fingerprint Reader
Top Cover
Display Panel Assembly



### **Battery**

#### **Base Enclosure**

#### Battery

M.2 Solid State Drive
Front Speakers
Touchpad
Heat Sink and Fan Assembly
Rear Speakers
System Board (Top)
System Board (Bottom)
Audio Board
IR Sensor Board
Keyboard
Fingerprint Reader
Top Cover
Display Panel Assembly





### M.2 Solid State Drive

Base Enclosure Battery

#### M.2 Solid State Drive

Front Speakers
Touchpad
Heat Sin