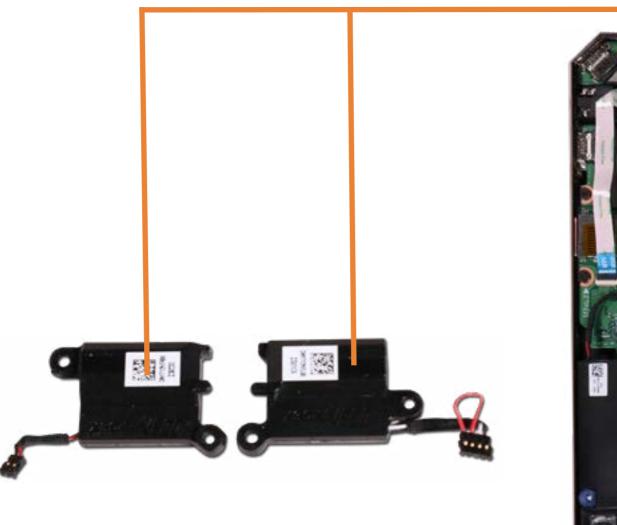

## Rear Speakers

Base Enclosure
Battery
M.2 Solid State Drive
Front Speakers
Touchpad
Heat Sink and Fan Assembly

#### Rear Speakers

System Board (Top)
System Board (Bottom)
Audio Board
IR Sensor Board
Keyboard
Fingerprint Reader
Top Cover
Display Panel Assembly