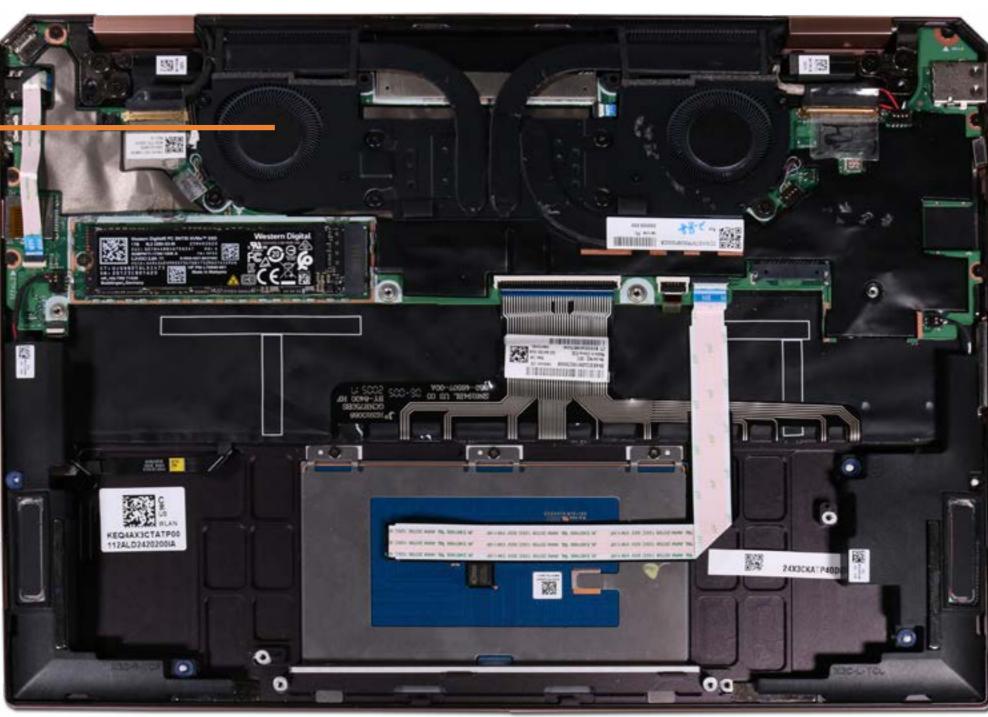

## Front Speakers

Base Enclosure Battery M.2 Solid State Drive

#### Front Speakers

Touchpad
Heat Sink and Fan Assembly
Rear Speakers
System Board (Top)
System Board (Bottom)
Audio Board
IR Sensor Board
Keyboard
Fingerprint Reader
Top Cover
Display Panel Assembly