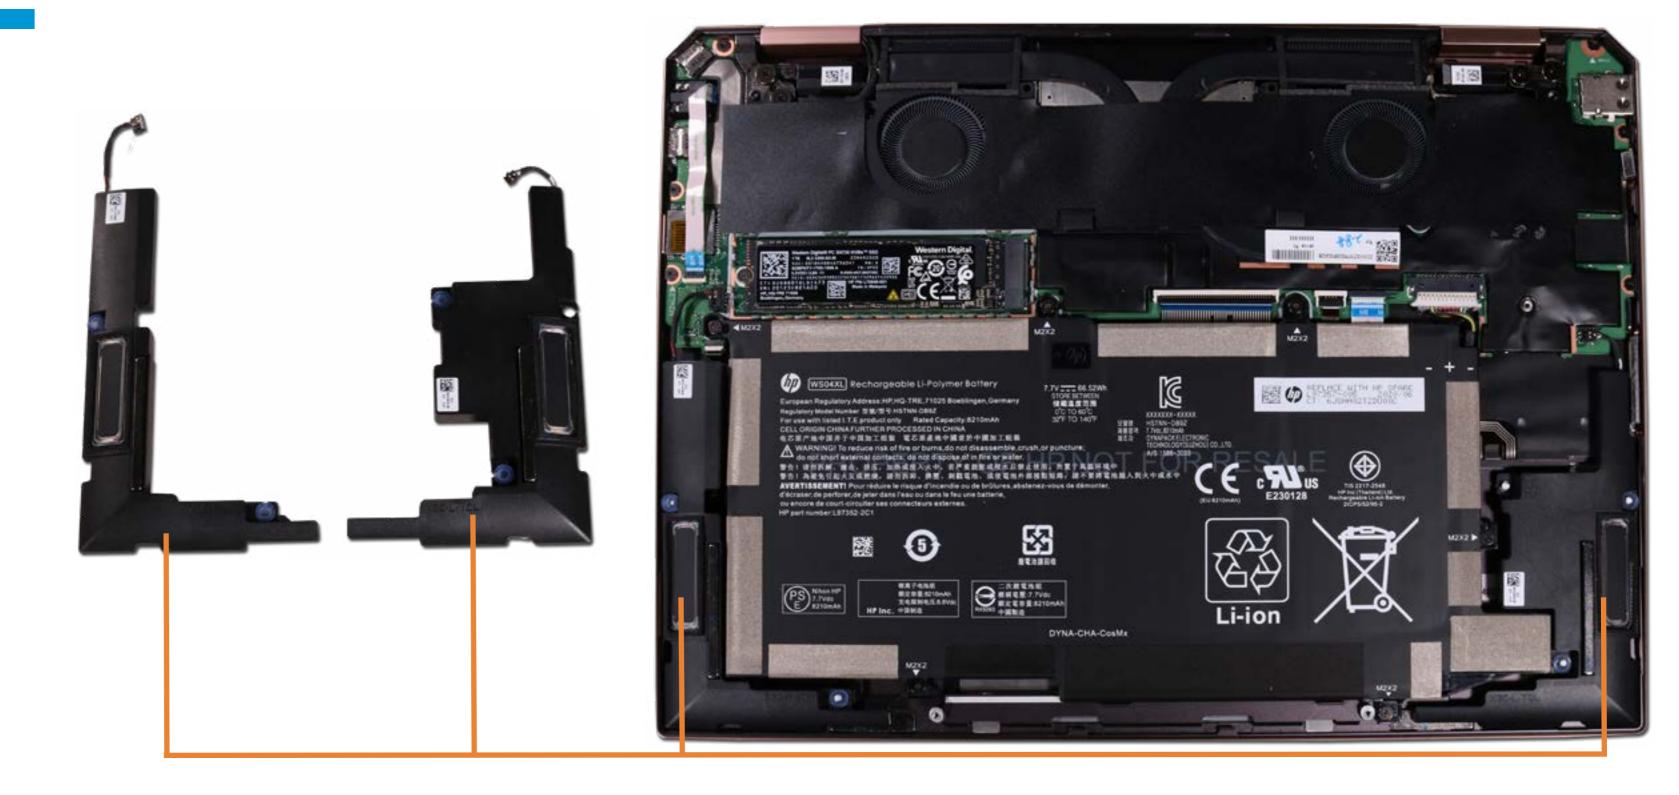

## Rear Speakers

Base Enclosure
Battery
M.2 Solid State Drive
Front Speakers
Touchpad
Heat Sink and Fan Assembly

#### Rear Speakers

System Board (Top)
System Board (Bottom)
Audio Board
IR Sensor Board
Keyboard
Fingerprint Reader
Top Cover
Display Panel Assembly