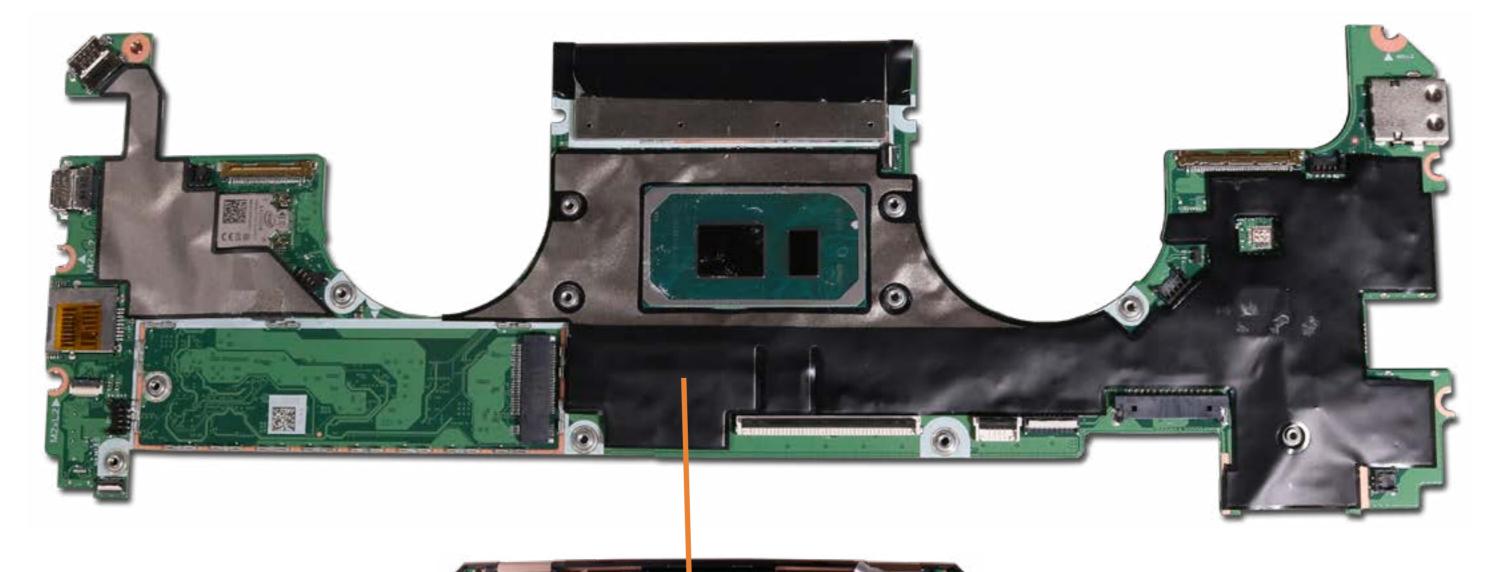

## System Board (Top)

Base Enclosure
Battery
M.2 Solid State Drive
Front Speakers
Touchpad
Heat Sink and Fan Assembly
Rear Speakers

#### System Board (Top)

System Board (Bottom)
Audio Board
IR Sensor Board
Keyboard
Fingerprint Reader
Top Cover
Display Panel Assembly

Go to External Views