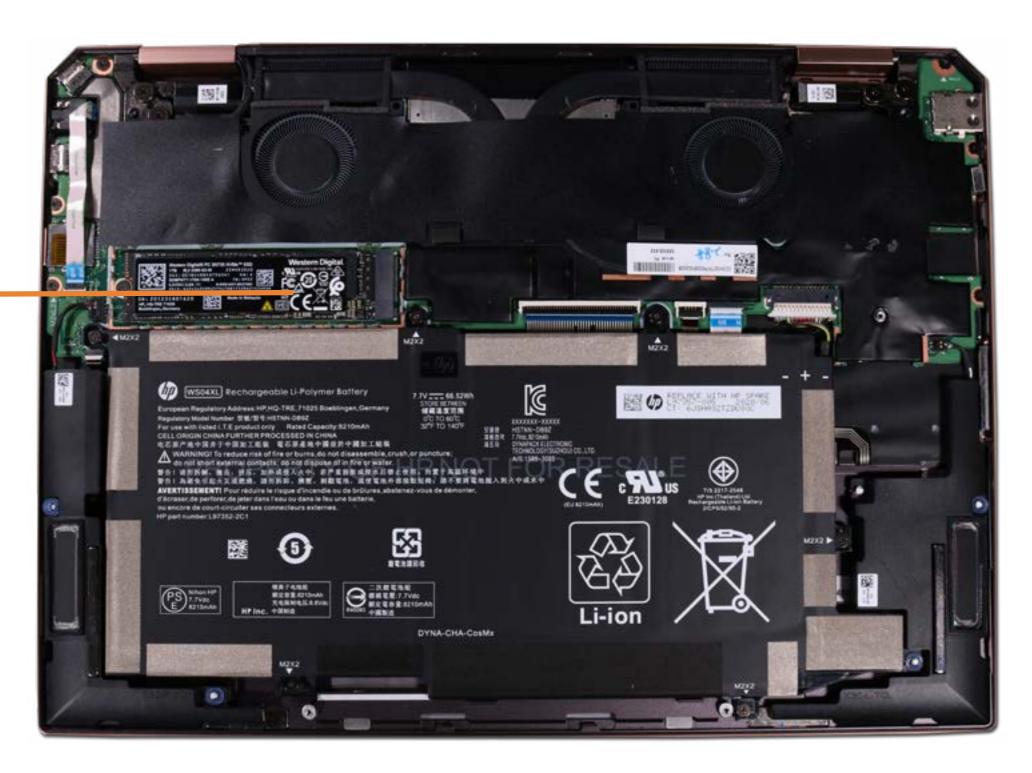

### M.2 Solid State Drive

Base Enclosure Battery

#### M.2 Solid State Drive

Front Speakers
Touchpad
Heat Sink and Fan Assembly
Rear Speakers
System Board (Top)
System Board (Bottom)
Audio Board
IR Sensor Board
Keyboard
Fingerprint Reader
Top Cover
Display Panel Assembly