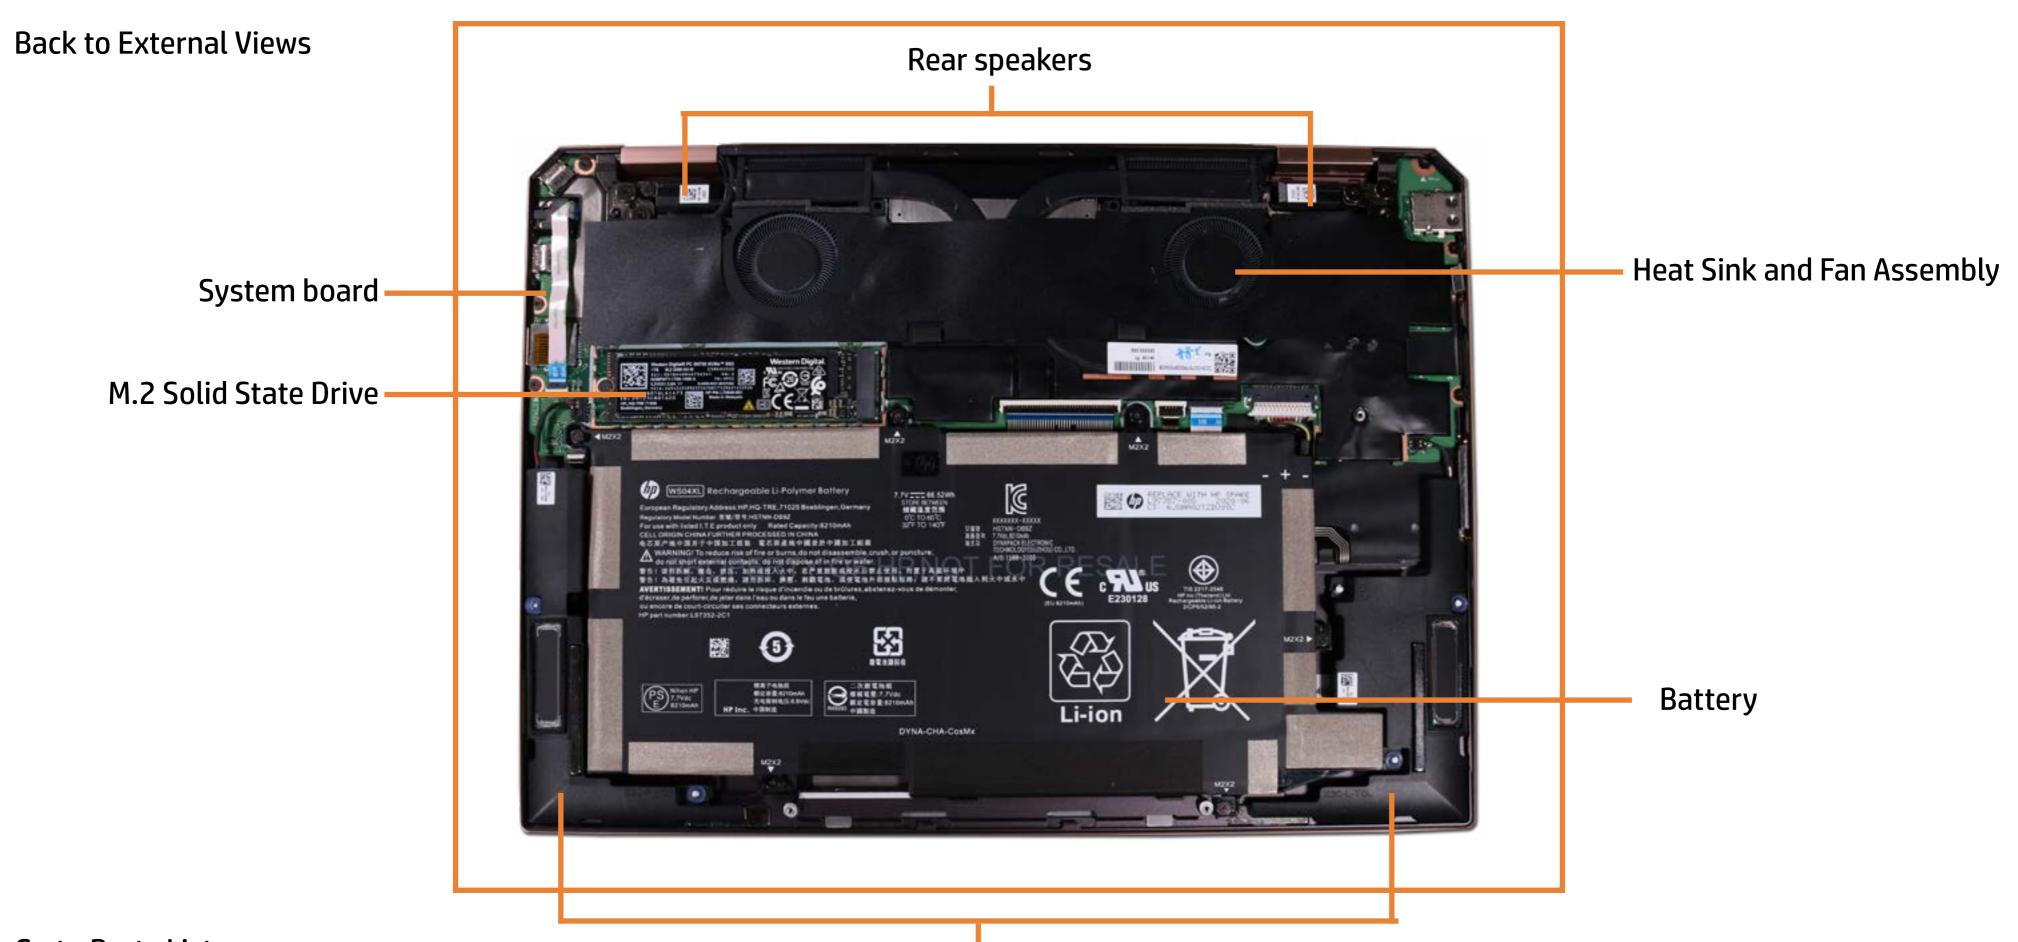

y click that view.

Parts List (Click the link to navigate to the parts)

On this page, you will find a list of all of the replaceable parts for this product. To view a specific part and its location in the product, click the part name in the list.

That's it! On every page there is a link that brings you back to either the External Views or the Parts List, enabling you to navigate to whatever view or part you wish to review.

### **External Views**

### Back to Welcome page



Go to Parts List

## **Front View**

**Back to External Views** 



## **Left View**

#### Back to External Views



## Right View

**Back to External Views** 



Go to Parts List

## **Rear View**

#### Back to External Views



Top View



## Display View

#### **Back to External Views**



### **Internal View**



Go to Parts List

### **Bottom View**



Go to Parts List

### **Base Enclosure**

#### Base Enclosure

Battery
M.2 Solid State Drive
Front Speakers
Touchpad
Heat Sink and Fan Assembly
Rear Speakers
System Board (Top)
System Board (Bottom)
Audio Board
IR Sensor Board
Keyboard
Fingerprint Reader
Top Cover
Display Panel Assembly



### **Battery**

#### **Base Enclosure**

#### Battery

M.2 Solid State Drive
Front Speakers
Touchpad
Heat Sink and Fan Assembly
Rear Speakers
System Board (Top)
System Board (Bottom)
Audio Board
IR Sensor Board
Keyboard
Fingerprint Reader
Top Cover
Display Panel Assembly





### M.2 Solid State Drive

Base Enclosure Battery

#### M.2 Solid State Drive

Front Speakers
Touchpad
Heat Sink and Fan Assembly
Rear Speakers
System Board (Top)
System Board (Bottom)
Aud