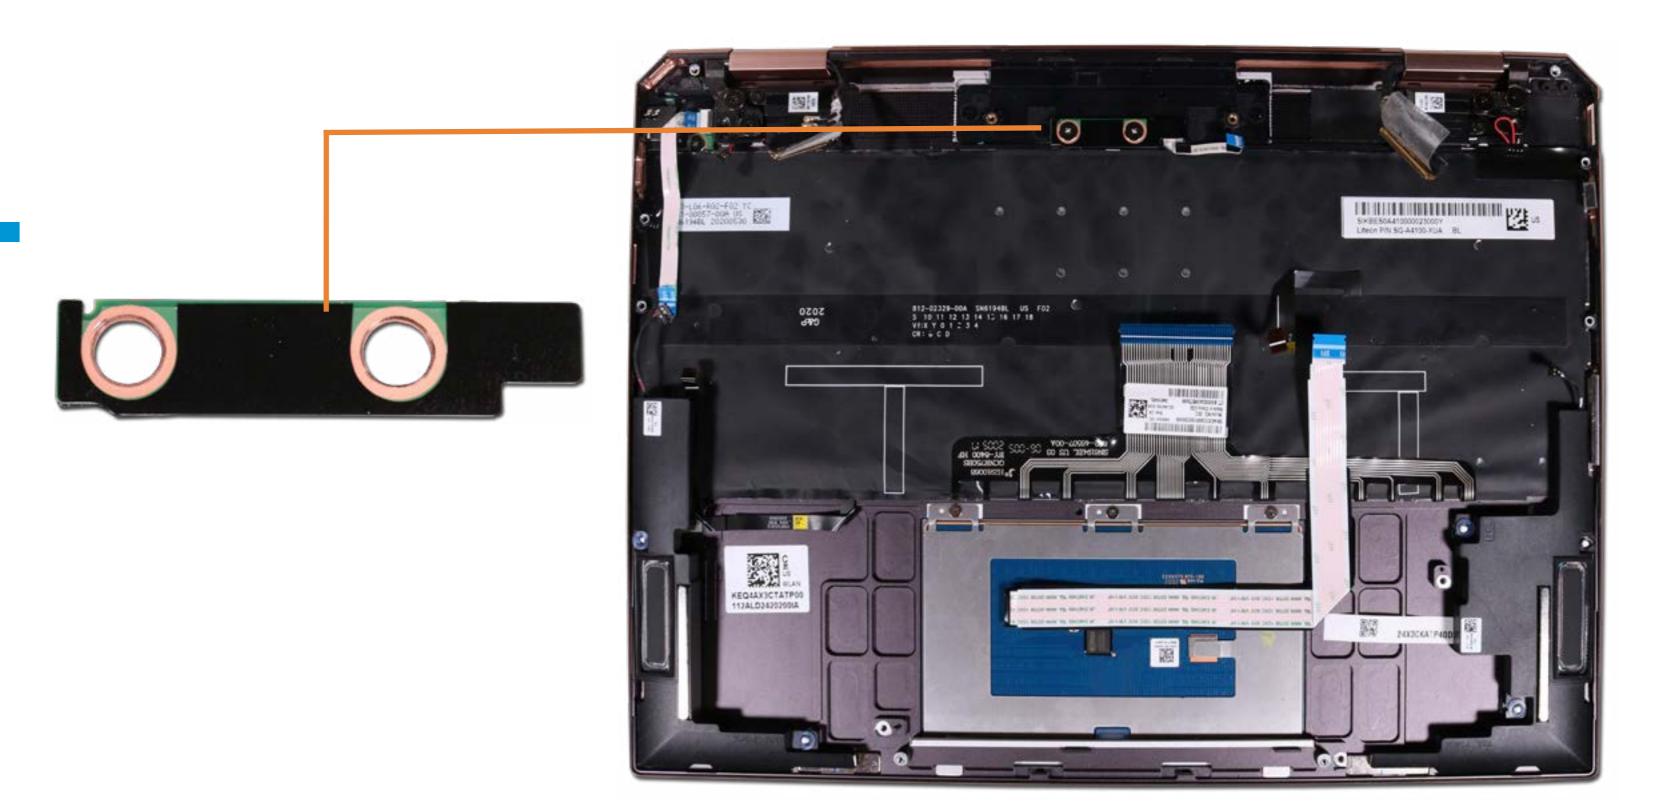

### **IR Sensor Board**

Base Enclosure
Battery
M.2 Solid State Drive
Front Speakers
Touchpad
Heat Sink and Fan Assembly
Rear Speakers
System Board (Top)
System Board (Bottom)
Audio Board

#### IR Sensor Board

Keyboard Fingerprint Reader Top Cover Display Panel Assembly