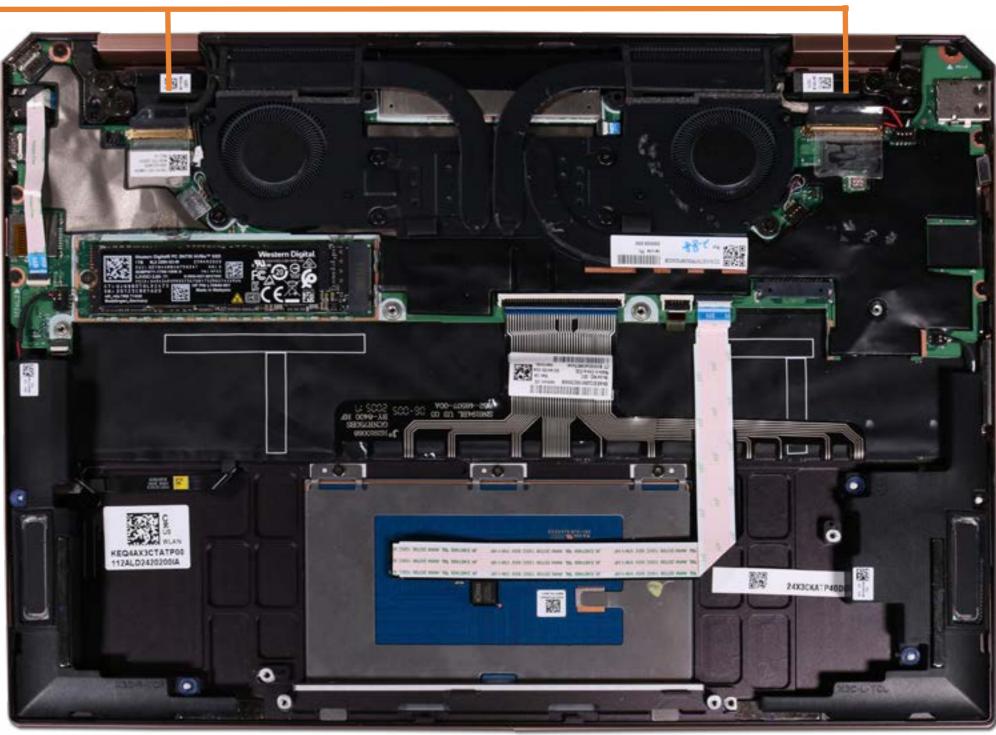

## Rear Speakers

Base Enclosure
Battery
M.2 Solid State Drive
Front Speakers
Touchpad
Heat Sink and Fan Assembly

#### Rear Speakers

System Board (Top)
System Board (Bottom)
Audio Board
IR Sensor Board
Keyboard
Fingerprint Reader
Top Cover
Display Panel Assembly