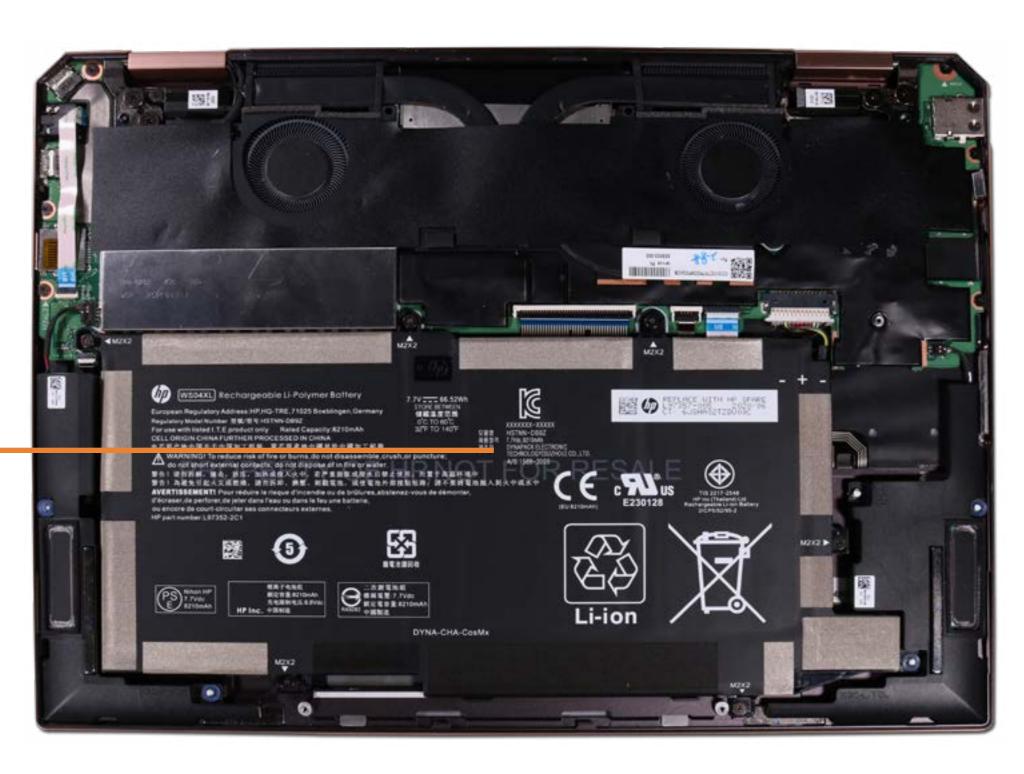

### **Battery**

#### **Base Enclosure**

#### Battery

M.2 Solid State Drive
Front Speakers
Touchpad
Heat Sink and Fan Assembly
Rear Speakers
System Board (Top)
System Board (Bottom)
Audio Board
IR Sensor Board
Keyboard
Fingerprint Reader
Top Cover
Display Panel Assembly