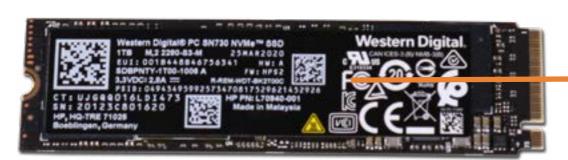

### M.2 Solid State Drive

Base Enclosure Battery

#### M.2 Solid State Drive

Front Speakers
Touchpad
Heat Sink and Fan Assembly
Rear Speakers
System Board (Top)
System Board (Bottom)
Audio Board
IR Sensor Board
Keyboard
Fingerprint Reader
Top Cover
Display Panel Assembly