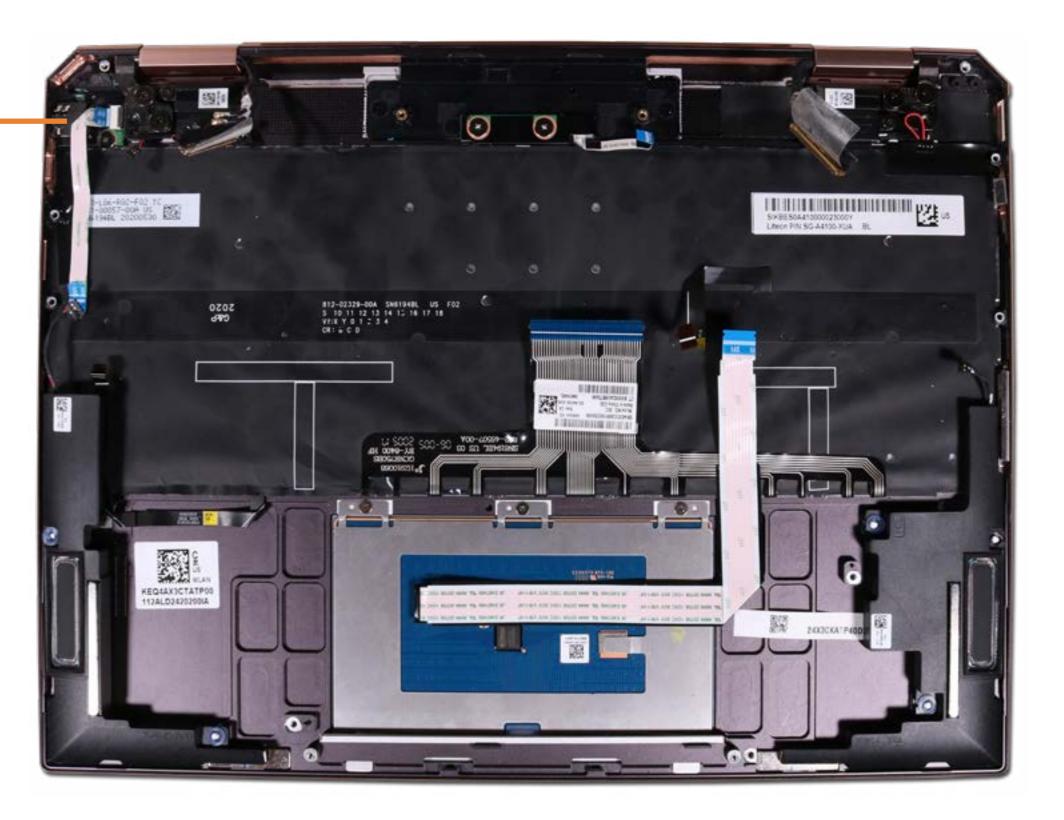

### **IR Sensor Board**

Base Enclosure
Battery
M.2 Solid State Drive
Front Speakers
Touchpad
Heat Sink and Fan Assembly
Rear Speakers
System Board (Top)
System Board (Bottom)
Audio Board

#### IR Sensor Board

Keyboard Fingerprint Reader Top Cover Display Panel Assembly