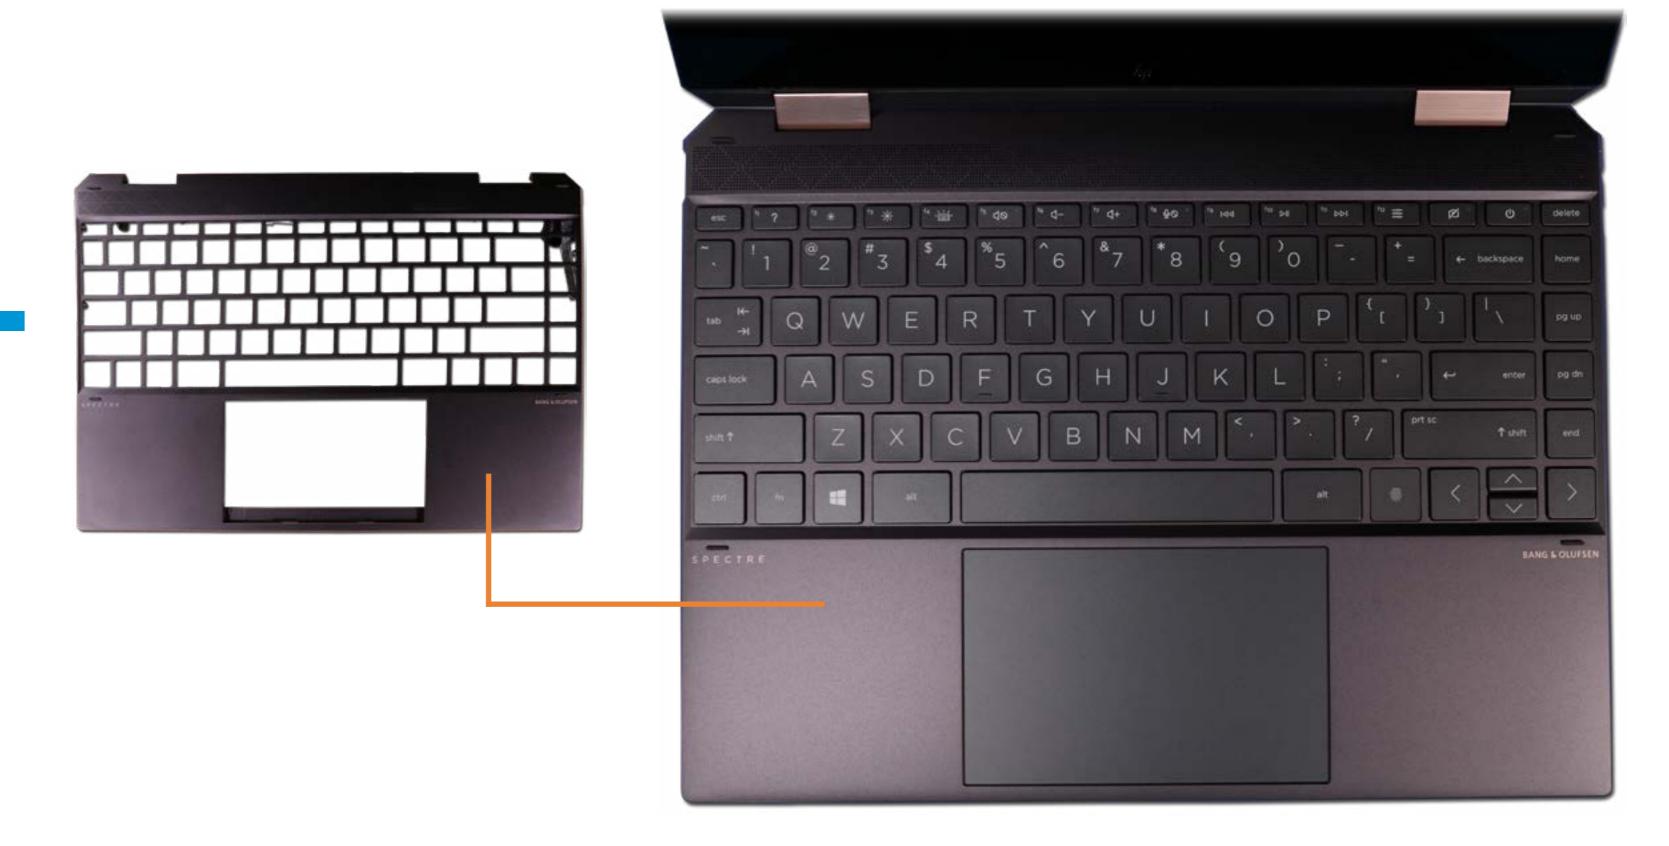

### **Top Cover**

Base Enclosure
Battery
M.2 Solid State Drive
Front Speakers
Touchpad
Heat Sink and Fan Assembly
Rear Speakers
System Board (Top)
System Board (Bottom)
Audio Board
IR Sensor Board
Keyboard
Fingerprint Reader

#### Top Cover

Display Panel Assembly