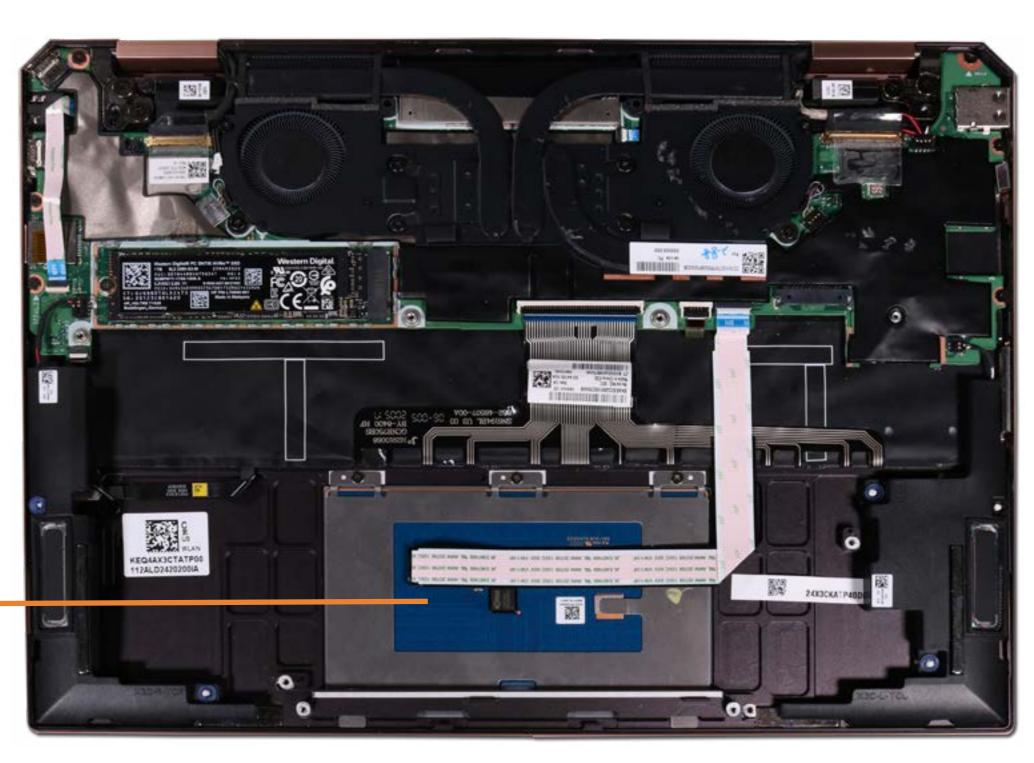

### M.2 Solid State Drive

Base Enclosure Battery

#### M.2 Solid State Drive

Front Speakers
Touchpad
Heat Sink and Fan Assembly
Rear Speakers
System Board (Top)
System Board (Bottom)
Audio Board
IR Sensor Board
Keyboard
Fingerprint Reader
Top Cover
Display Panel Assembly