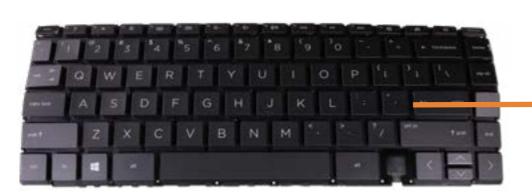

## Keyboard

Base Enclosure
Battery
M.2 Solid State Drive
Front Speakers
Touchpad
Heat Sink and Fan Assembly
Rear Speakers
System Board (Top)
System Board (Bottom)
Audio Board
IR Sensor Board

#### Keyboard

Fingerprint Reader Top Cover Display Panel Assembly