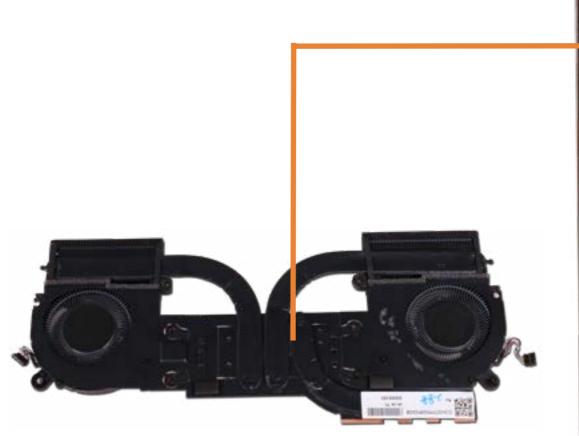

## Heat Sink and Fan Assembly

Base Enclosure Battery M.2 Solid State Drive Front Speakers Touchpad

#### Heat Sink and Fan Assembly

Rear Speakers
System Board (Top)
System Board (Bottom)
Audio Board
IR Sensor Board
Keyboard
Fingerprint Reader
Top Cover
Display Panel Assembly