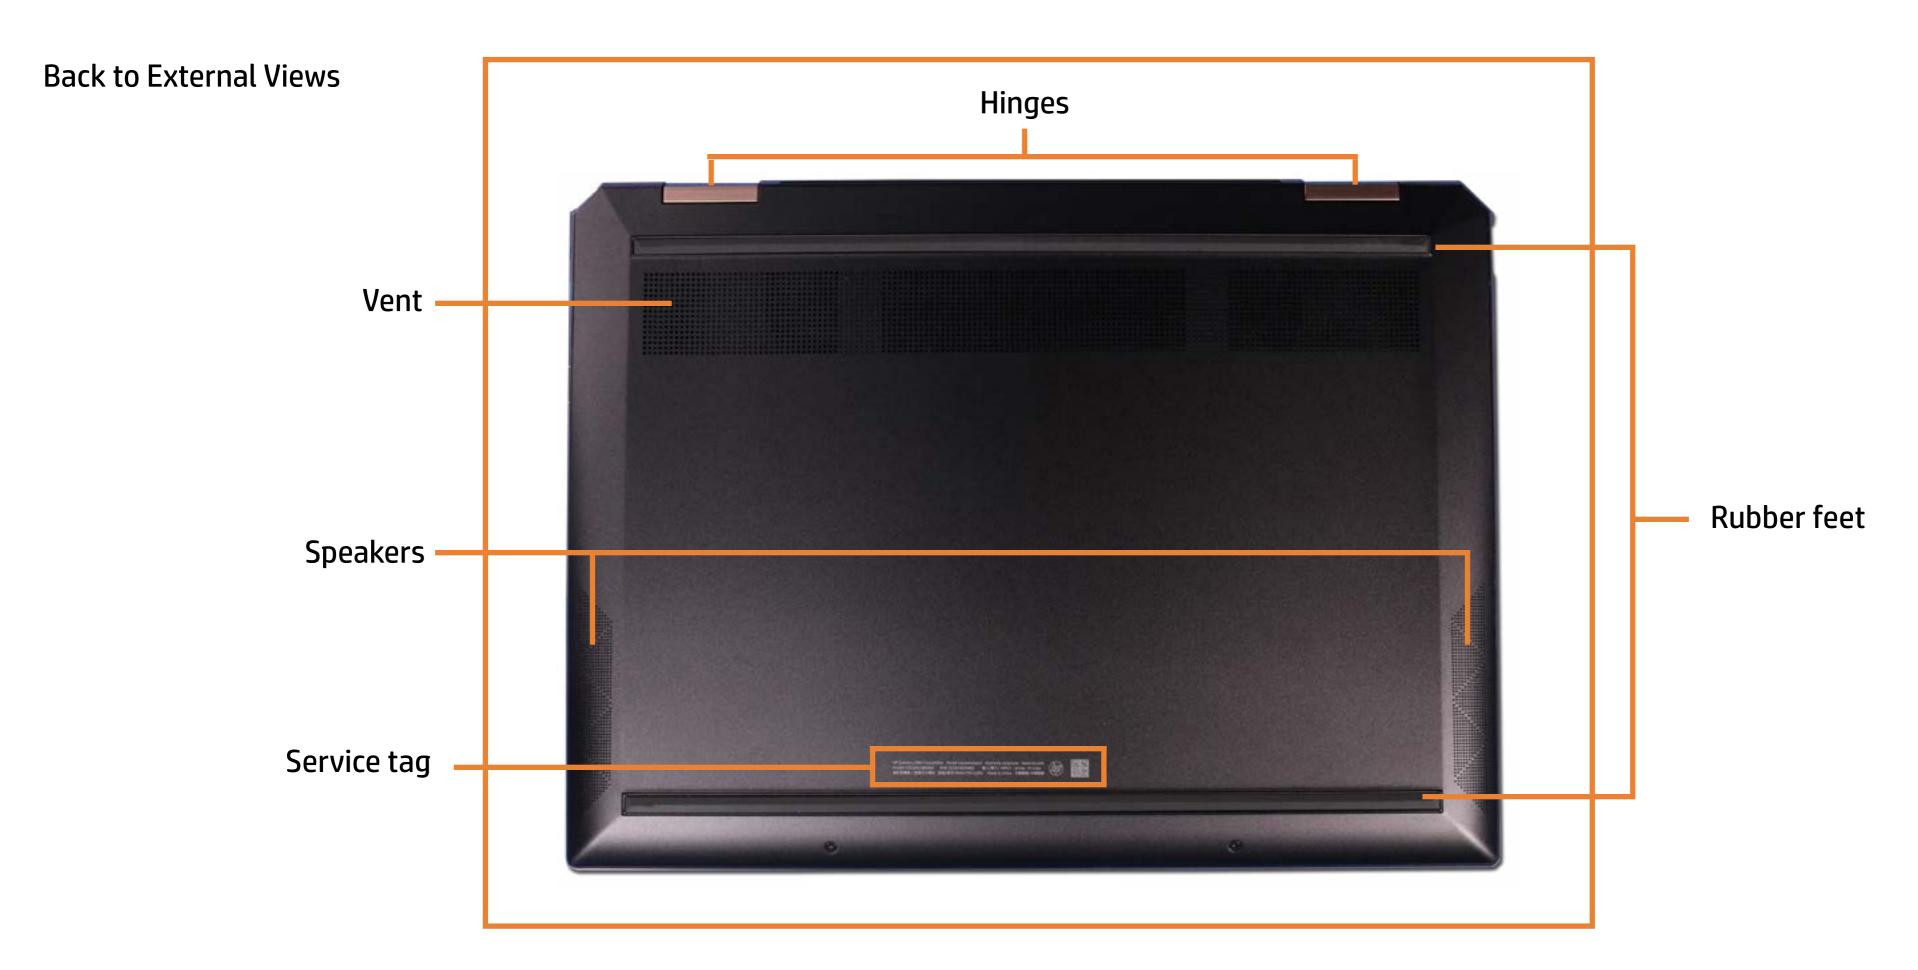

link to navigate to the parts)

On this page, you will find a list of all of the replaceable parts for this product. To view a specific part and its location in the product, click the part name in the list.

That's it! On every page there is a link that brings you back to either the External Views or the Parts List, enabling you to navigate to whatever view or part you wish to review.

### **External Views**

### Back to Welcome page



Go to Parts List

## **Front View**

**Back to External Views** 



## **Left View**

#### Back to External Views



## Right View

**Back to External Views** 



Go to Parts List

## **Rear View**

#### Back to External Views



Top View



## Display View

#### **Back to External Views**



### **Internal View**



Go to Parts List

### **Bottom View**



Go to Parts List

### **Base Enclosure**

#### Base Enclosure

Battery
M.2 Solid State Drive
Front Speakers
Touchpad
Heat Sink and Fan Assembly
Rear Speakers
System Board (Top)
System Board (Bottom)
Audio Board
IR Sensor Board
Keyboard
Fingerprint Reader
Top Cover
Display Panel Assembly



### **Battery**

#### **Base Enclosure**

#### Battery

M.2 Solid State Drive
Front Speakers
Touchpad
Heat Sink and Fan Assembly
Rear Speakers
System Board (Top)
System Board (Bottom)
Audio Board
IR Sensor Board
Keyboard
Fingerprint Reader
Top Cover
Display Panel Assembly





### M.2 Solid State Drive

Base Enclosure Battery

#### M.2 Solid State Drive

Front Speakers
Touchpad
Heat Sink and Fan Assembly
Rear Speakers
System Board (Top)
System Board (Bottom)
Audio Board
IR Sensor Board
Keyboard
Fingerp