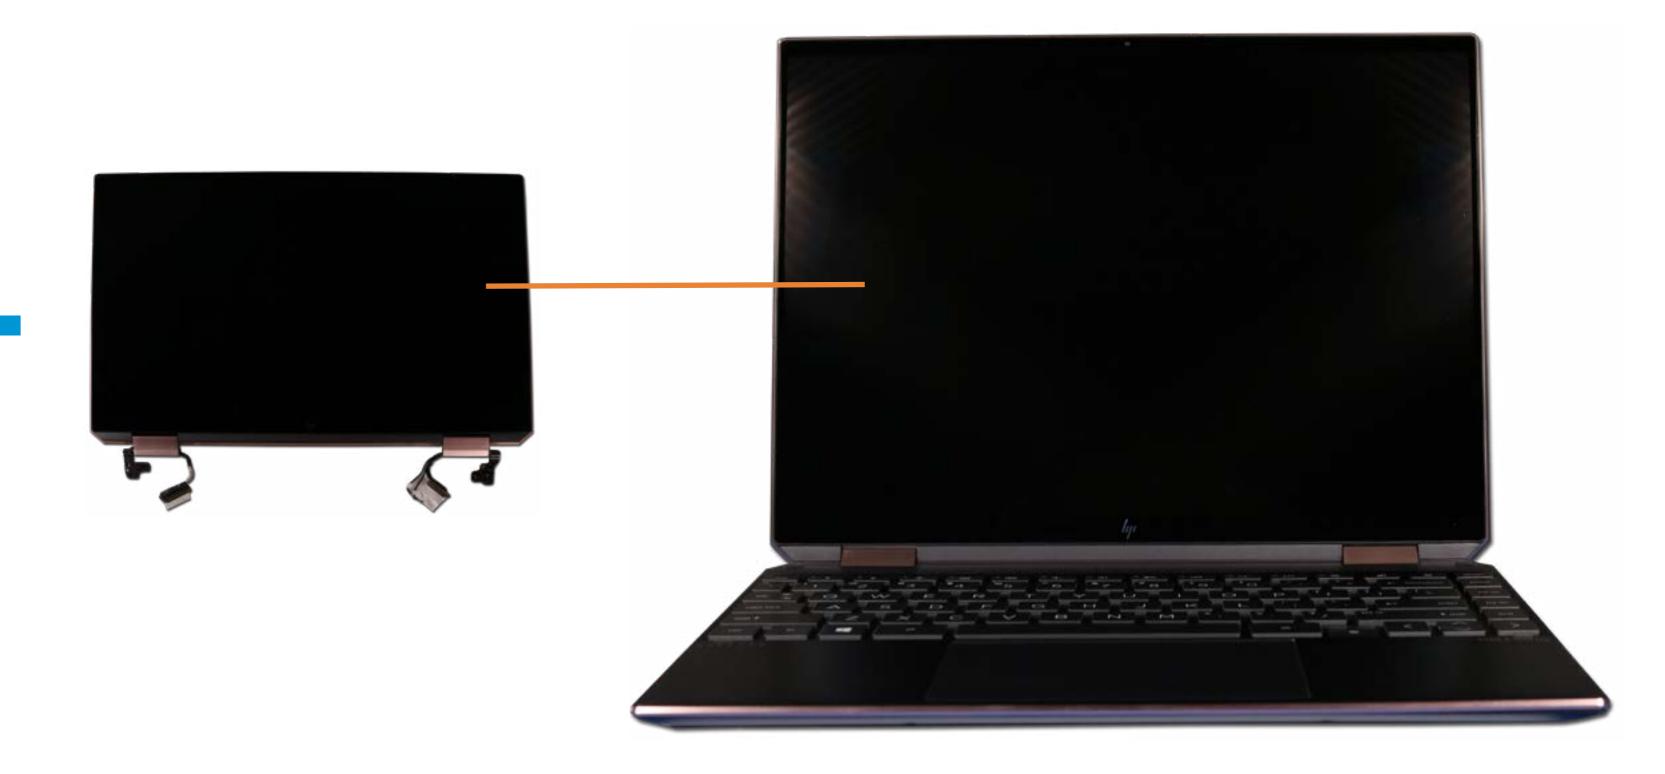

## Display Panel Assembly

Base Enclosure
Battery
M.2 Solid State Drive
Front Speakers
Touchpad
Heat Sink and Fan Assembly
Rear Speakers
System Board (Top)
System Board (Bottom)
Audio Board
IR Sensor Board
Keyboard
Fingerprint Reader
Top Cover

**Display Panel Assembly** 