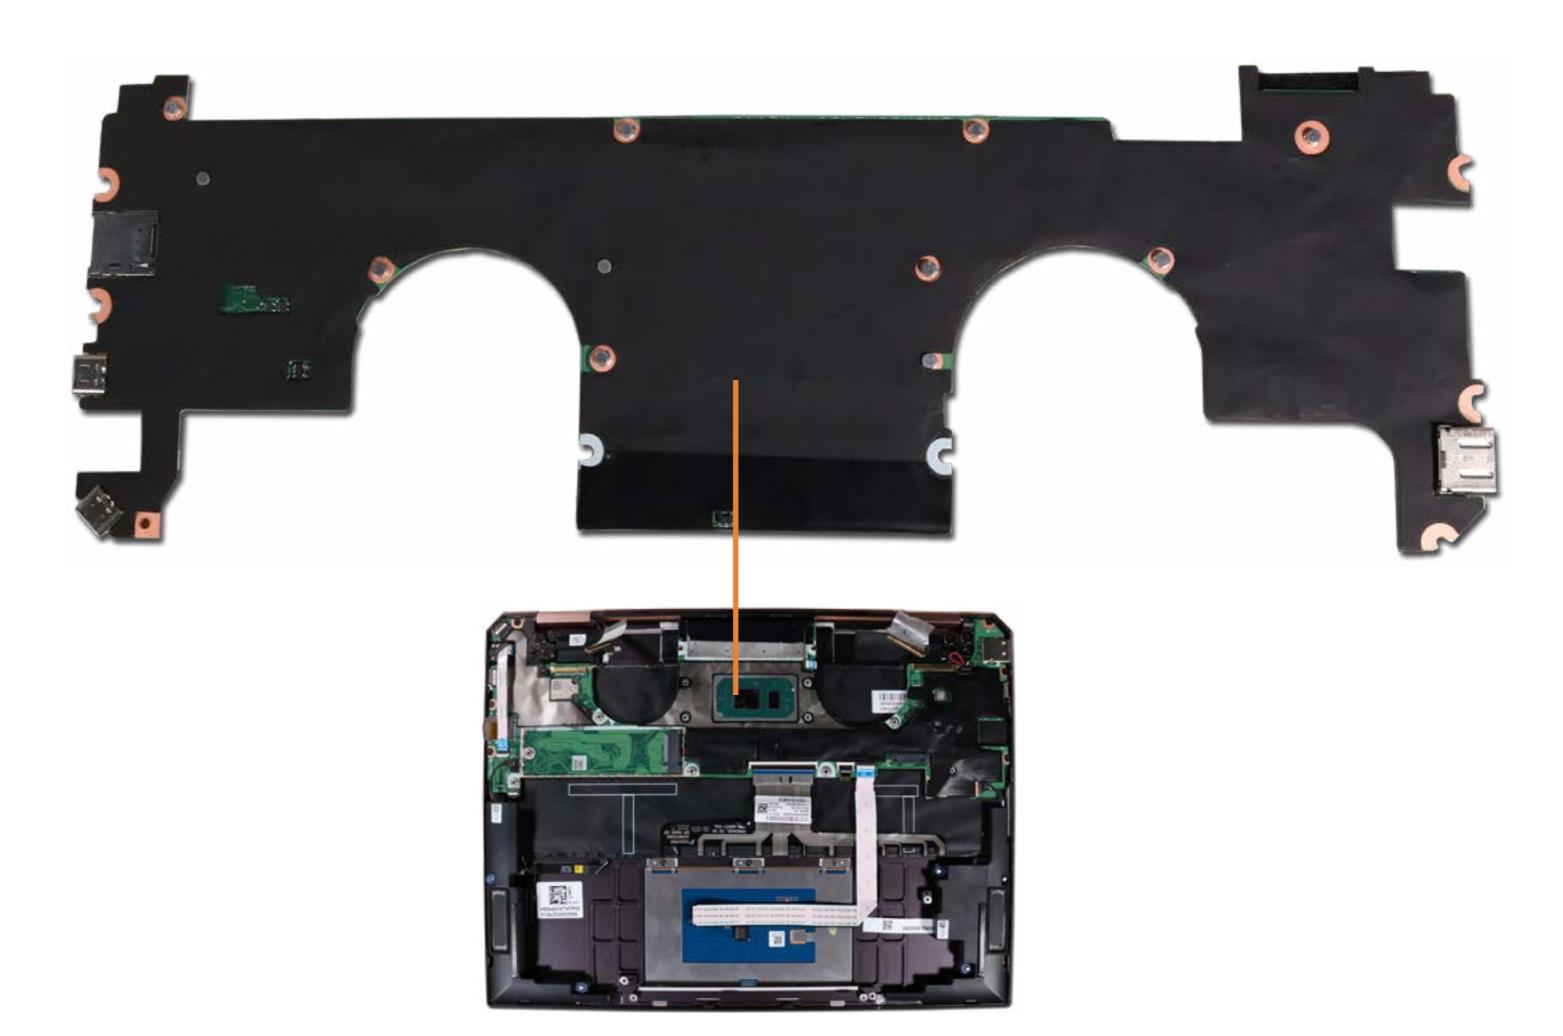

## System Board (Bottom)

Base Enclosure
Battery
M.2 Solid State Drive
Front Speakers
Touchpad
Heat Sink and Fan Assembly
Rear Speakers
System Board (Top)

#### System Board (Bottom)

Audio Board IR Sensor Board Keyboard Fingerprint Reader Top Cover Display Panel Assembly

**Go to External Views** 