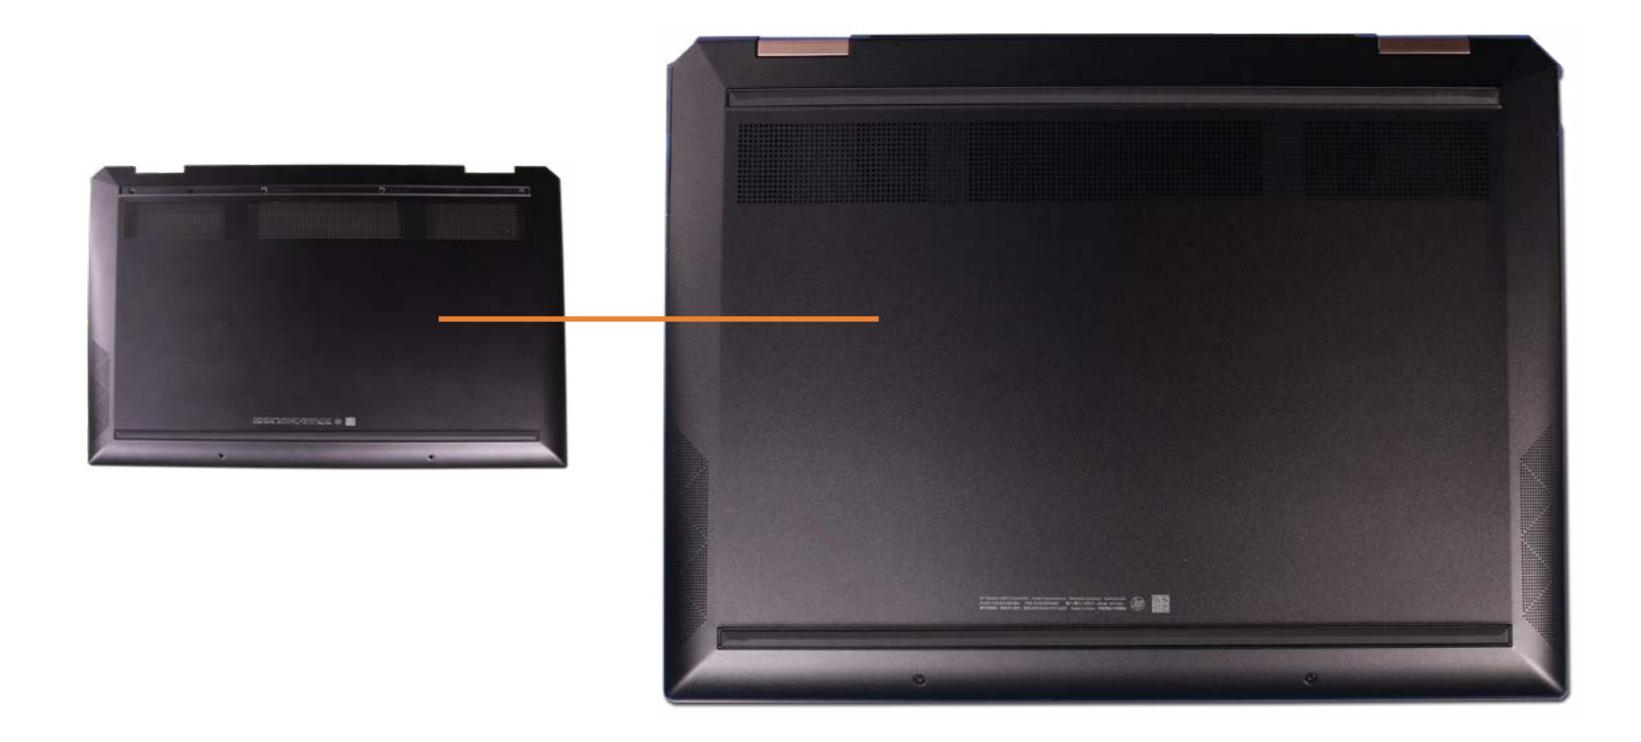

### **Base Enclosure**

#### Base Enclosure

Battery
M.2 Solid State Drive
Front Speakers
Touchpad
Heat Sink and Fan Assembly
Rear Speakers
System Board (Top)
System Board (Bottom)
Audio Board
IR Sensor Board
Keyboard
Fingerprint Reader
Top Cover
Display Panel Assembly