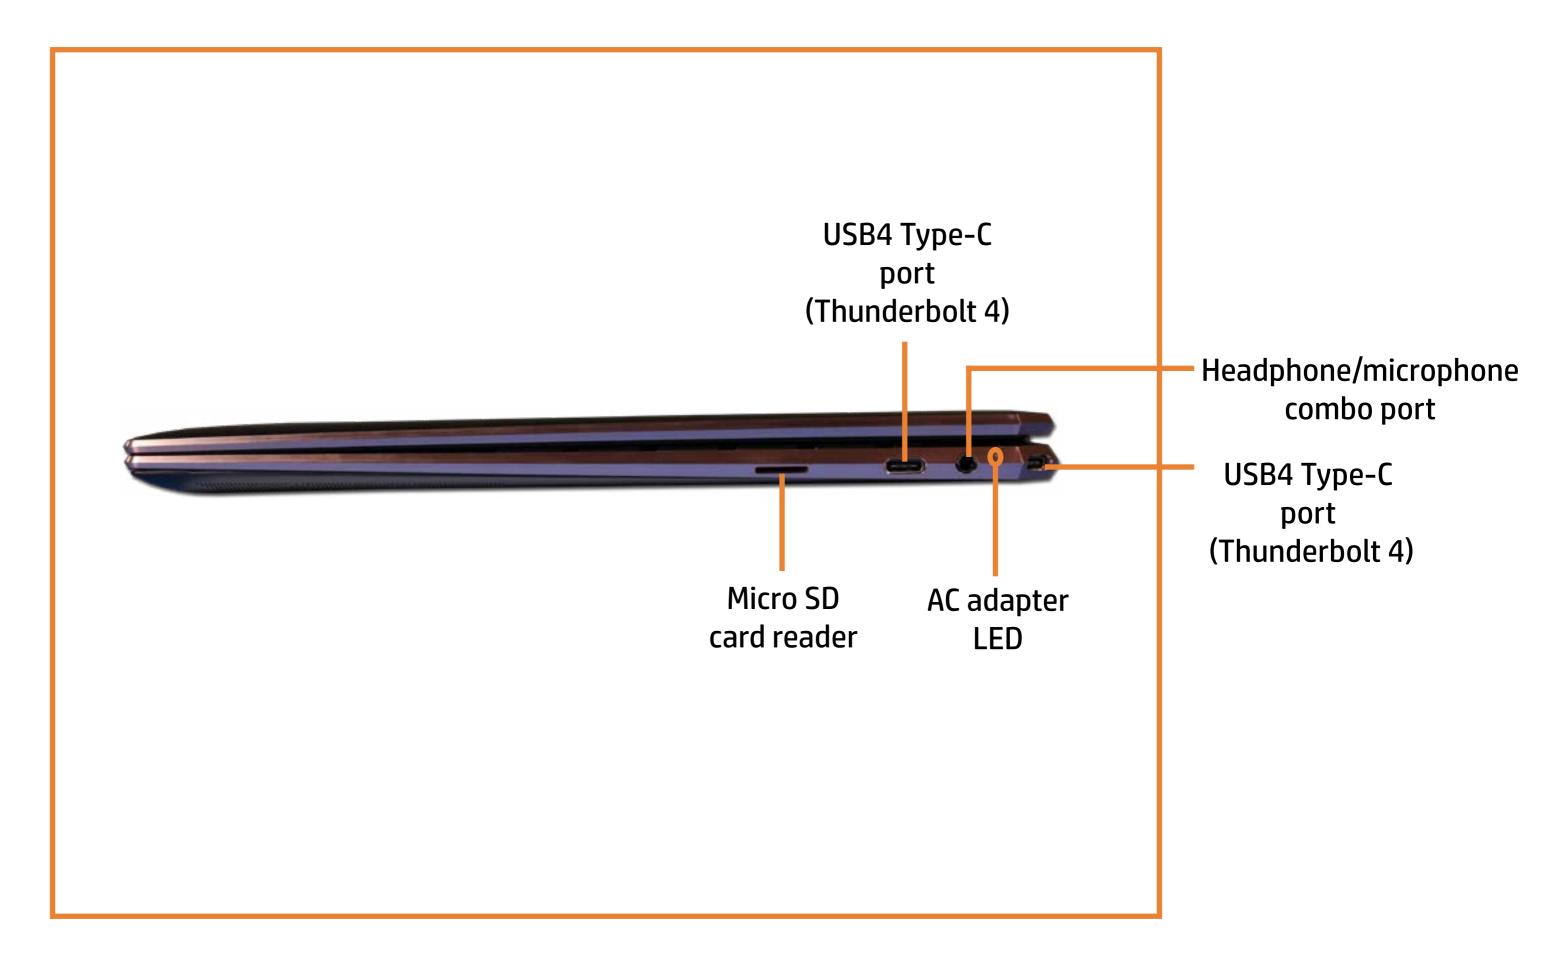

vigate to the views)

On this page you will find large icons of each of the external views of this product. To view a specific view in greater detail, simply click that view.

Parts List (Click the link to navigate to the parts)

On this page, you will find a list of all of the replaceable parts for this product. To view a specific part and its location in the product, click the part name in the list.

That's it! On every page there is a link that brings you back to either the External Views or the Parts List, enabling you to navigate to whatever view or part you wish to review.

### **External Views**

### Back to Welcome page



Go to Parts List

## **Front View**

**Back to External Views** 



## **Left View**

#### Back to External Views



## Right View

**Back to External Views** 



Go to Parts List

## **Rear View**

#### Back to External Views



Top View



## Display View

#### **Back to External Views**



### **Internal View**



Go to Parts List

### **Bottom View**



Go to Parts List

### **Base Enclosure**

#### Base Enclosure

Battery
M.2 Solid State Drive
Front Speakers
Touchpad
Heat Sink and Fan Assembly
Rear Speakers
System Board (Top)
System Board (Bottom)
Audio Board
IR Sensor Board
Keyboard
Fingerprint Reader
Top Cover
Display Panel Assembly



### **Battery**

#### **Base Enclosure**

#### Battery

M.2 Solid State Drive
Front Speakers
Touchpad
Heat Sink and Fan Assembly
Rear Speakers
System Board (Top)
System Board (Bottom)
Audio Board
IR Sensor Board
Keyboard
Fingerprint Reader
Top Cover
Display Panel Assembly





### M.2 Solid State Drive

Base