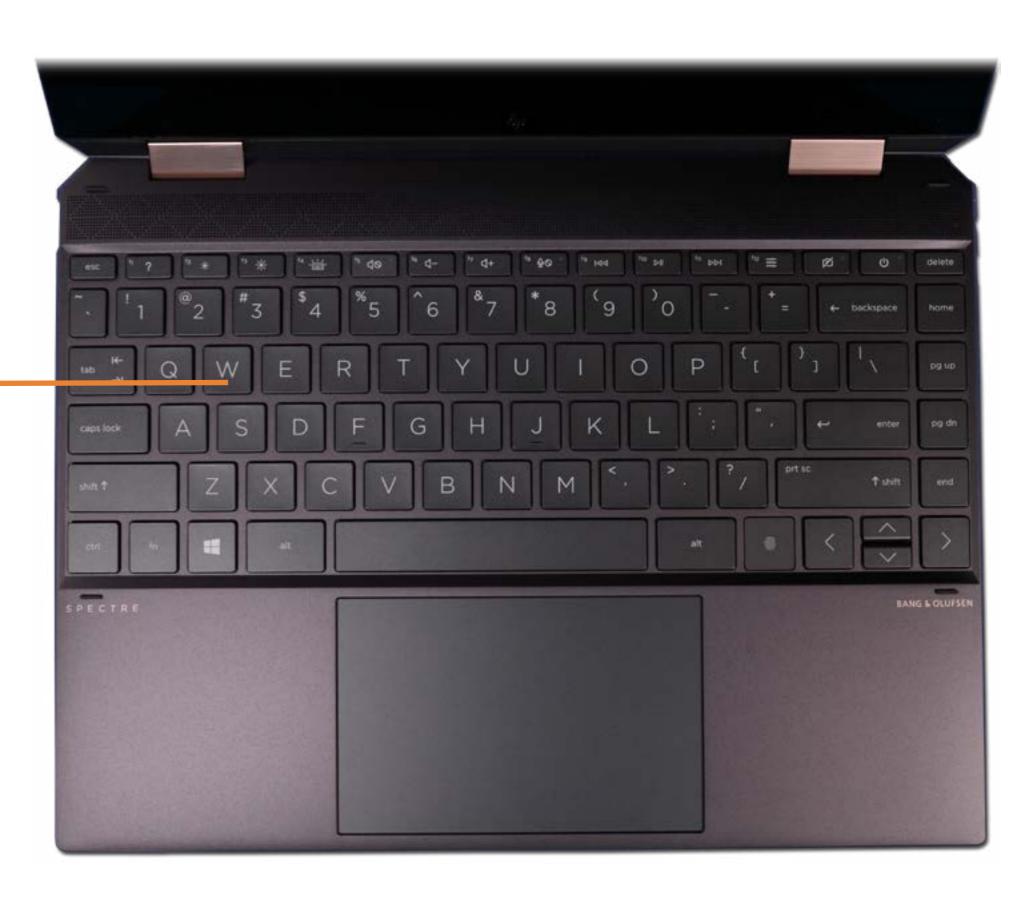

## Keyboard

Base Enclosure
Battery
M.2 Solid State Drive
Front Speakers
Touchpad
Heat Sink and Fan Assembly
Rear Speakers
System Board (Top)
System Board (Bottom)
Audio Board
IR Sensor Board

#### Keyboard

Fingerprint Reader Top Cover Display Panel Assembly