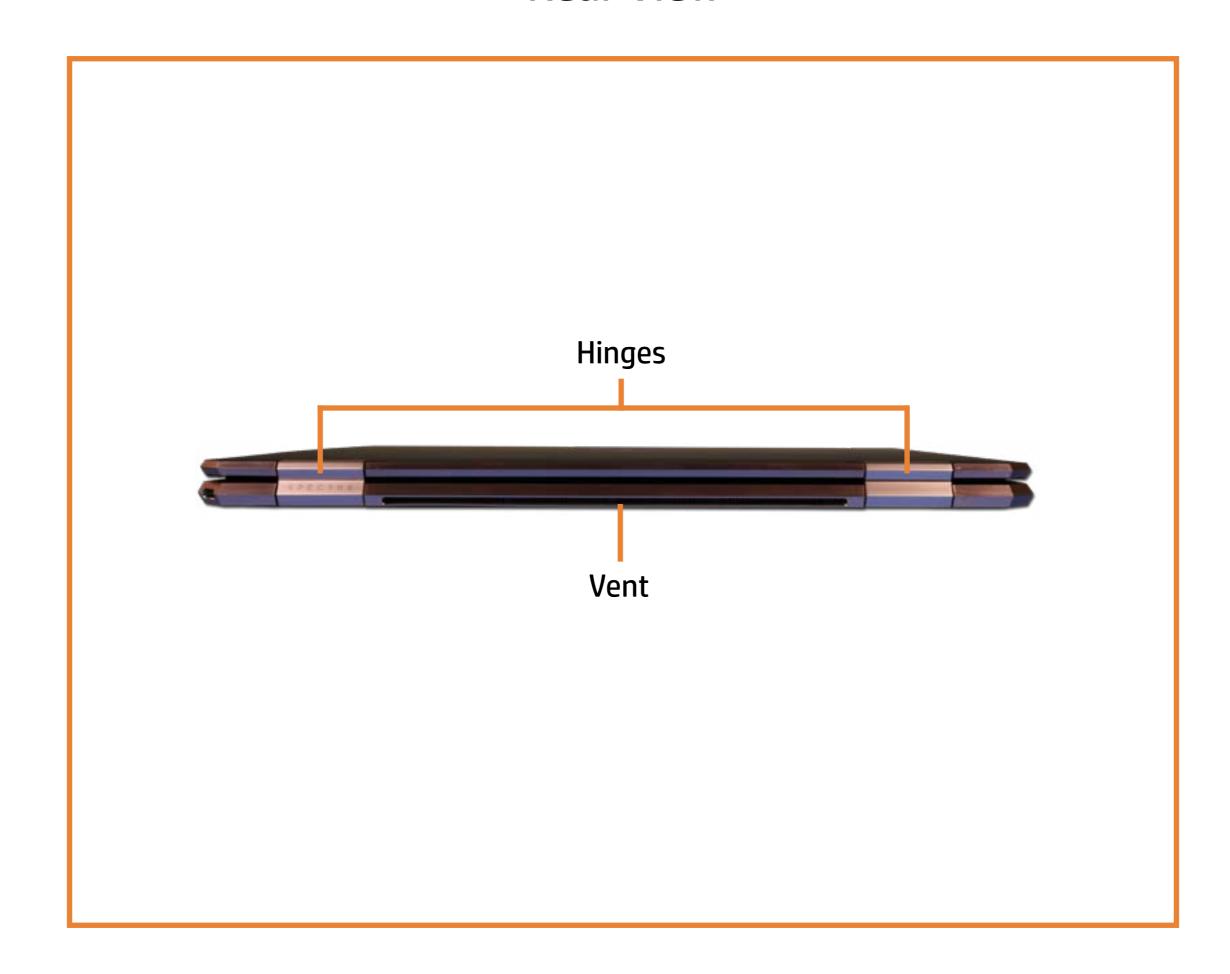

h of the external views of this product. To view a specific view in greater detail, simply click that view.

Parts List (Click the link to navigate to the parts)

On this page, you will find a list of all of the replaceable parts for this product. To view a specific part and its location in the product, click the part name in the list.

That's it! On every page there is a link that brings you back to either the External Views or the Parts List, enabling you to navigate to whatever view or part you wish to review.

### **External Views**

### Back to Welcome page



Go to Parts List

## **Front View**

**Back to External Views** 



## **Left View**

#### Back to External Views



## Right View

**Back to External Views** 



Go to Parts List

## **Rear View**

#### Back to External Views



Top View



## Display View

#### **Back to External Views**



### **Internal View**



Go to Parts List

### **Bottom View**



Go to Parts List

### **Base Enclosure**

#### Base Enclosure

Battery
M.2 Solid State Drive
Front Speakers
Touchpad
Heat Sink and Fan Assembly
Rear Speakers
System Board (Top)
System Board (Bottom)
Audio Board
IR Sensor Board
Keyboard
Fingerprint Reader
Top Cover
Display Panel Assembly



### **Battery**

#### **Base Enclosure**

#### Battery

M.2 Solid State Drive
Front Speakers
Touchpad
Heat Sink and Fan Assembly
Rear Speakers
System Board (Top)
System Board (Bottom)
Audio Board
IR Sensor Board
Keyboard
Fingerprint Reader
Top Cover
Display Panel Assembly





### M.2 Solid State Drive

Base Enclosure Battery

#### M.2 Solid State Drive

Front Speakers
Touch