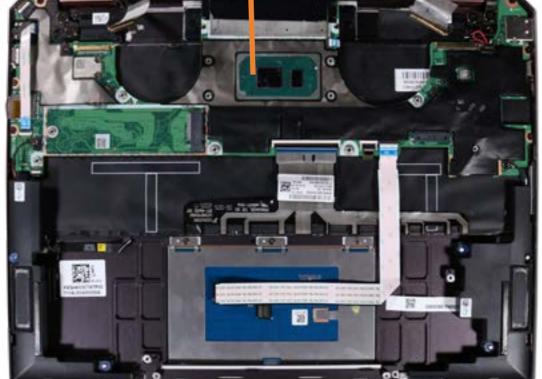

## System Board (Top)

Base Enclosure
Battery
M.2 Solid State Drive
Front Speakers
Touchpad
Heat Sink and Fan Assembly
Rear Speakers

#### System Board (Top)

System Board (Bottom)
Audio Board
IR Sensor Board
Keyboard
Fingerprint Reader
Top Cover
Display Panel Assembly

Go to External Views