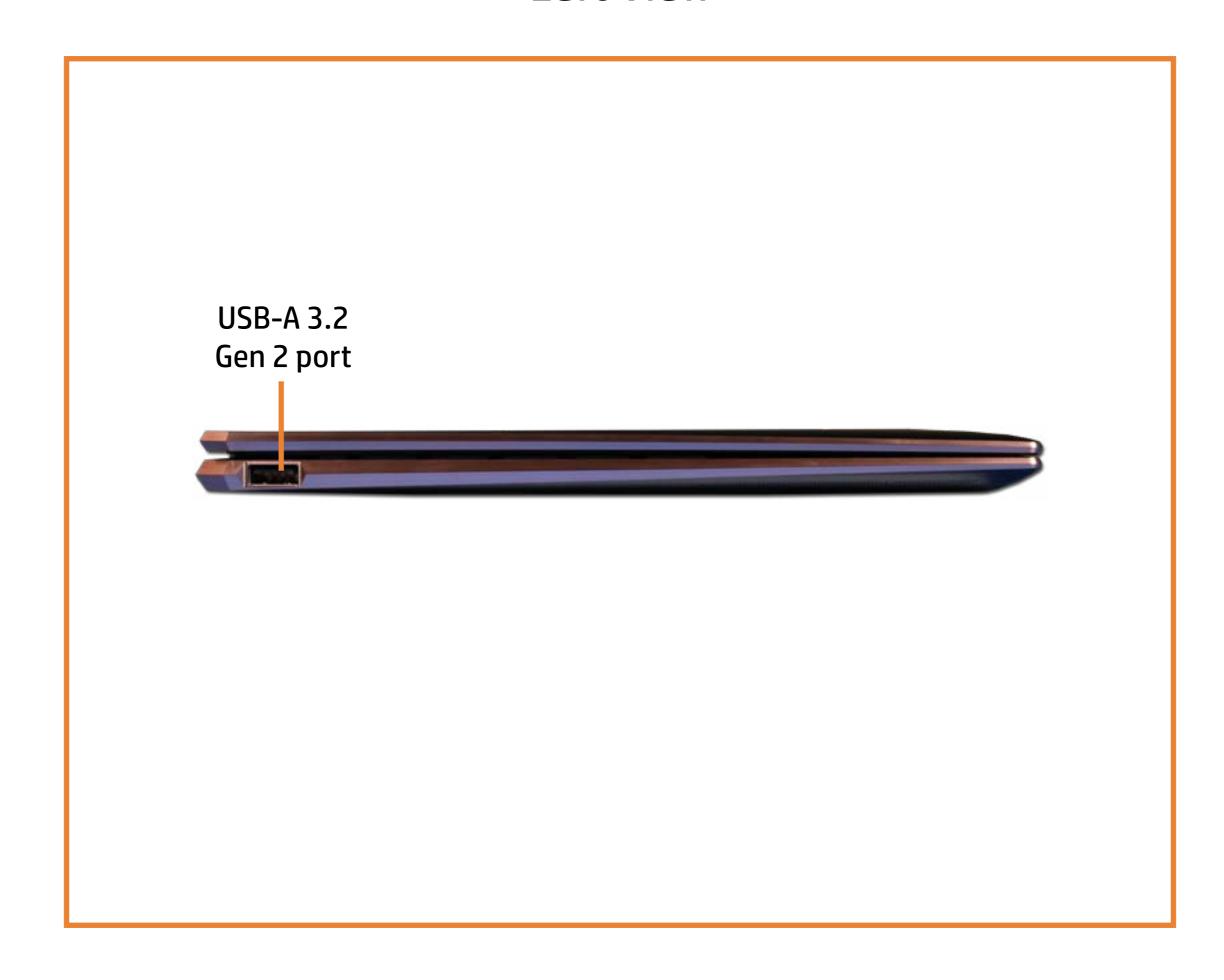

t...

**External Views** (Click the link to navigate to the views)

On this page you will find large icons of each of the external views of this product. To view a specific view in greater detail, simply click that view.

Parts List (Click the link to navigate to the parts)

On this page, you will find a list of all of the replaceable parts for this product. To view a specific part and its location in the product, click the part name in the list.

That's it! On every page there is a link that brings you back to either the External Views or the Parts List, enabling you to navigate to whatever view or part you wish to review.

### **External Views**

### Back to Welcome page



Go to Parts List

## **Front View**

**Back to External Views** 



## **Left View**

#### Back to External Views



## Right View

**Back to External Views** 



Go to Parts List

## **Rear View**

#### Back to External Views



Top View



## Display View

#### **Back to External Views**



### **Internal View**



Go to Parts List

### **Bottom View**



Go to Parts List

### **Base Enclosure**

#### Base Enclosure

Battery
M.2 Solid State Drive
Front Speakers
Touchpad
Heat Sink and Fan Assembly
Rear Speakers
System Board (Top)
System Board (Bottom)
Audio Board
IR Sensor Board
Keyboard
Fingerprint Reader
Top Cover
Display Panel Assembly



### **Battery**

#### **Base Enclosure**

#### Battery

M.2 Solid State Drive
Front Speakers
Touchpad
Heat Sink and Fan Assembly
Rear Speakers
System Board (Top)
System Board (Bottom)
Audio Board
IR Sensor Board
Keyboard
Fingerprint Reader
Top Cover
Display Panel