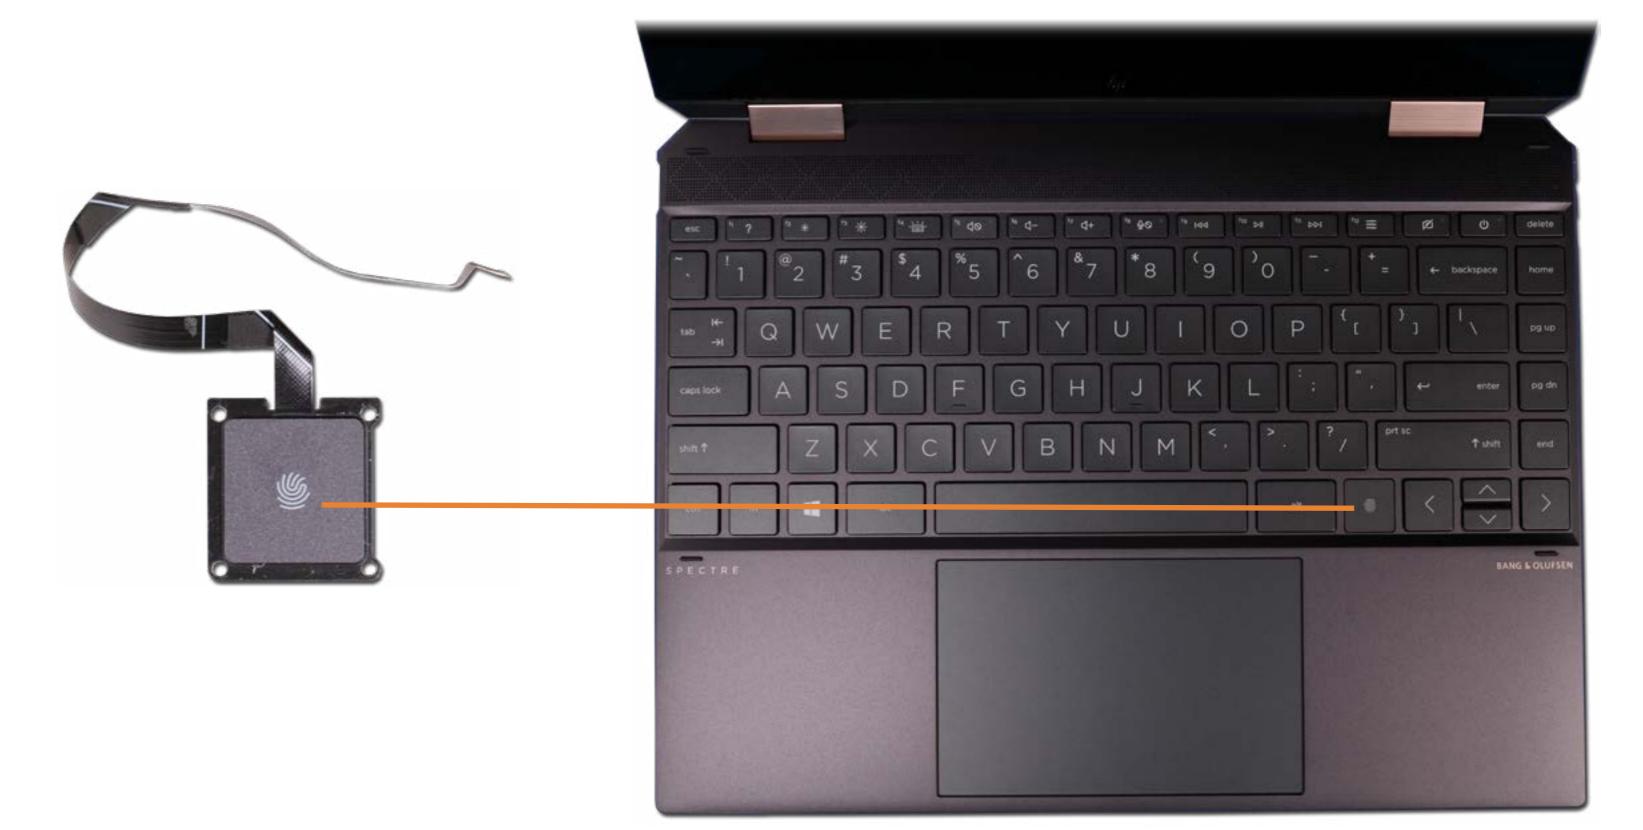

## Fingerprint Reader

Base Enclosure
Battery
M.2 Solid State Drive
Front Speakers
Touchpad
Heat Sink and Fan Assembly
Rear Speakers
System Board (Top)
System Board (Bottom)
Audio Board
IR Sensor Board
Keyboard

#### Fingerprint Reader

Top Cover Display Panel Assembly