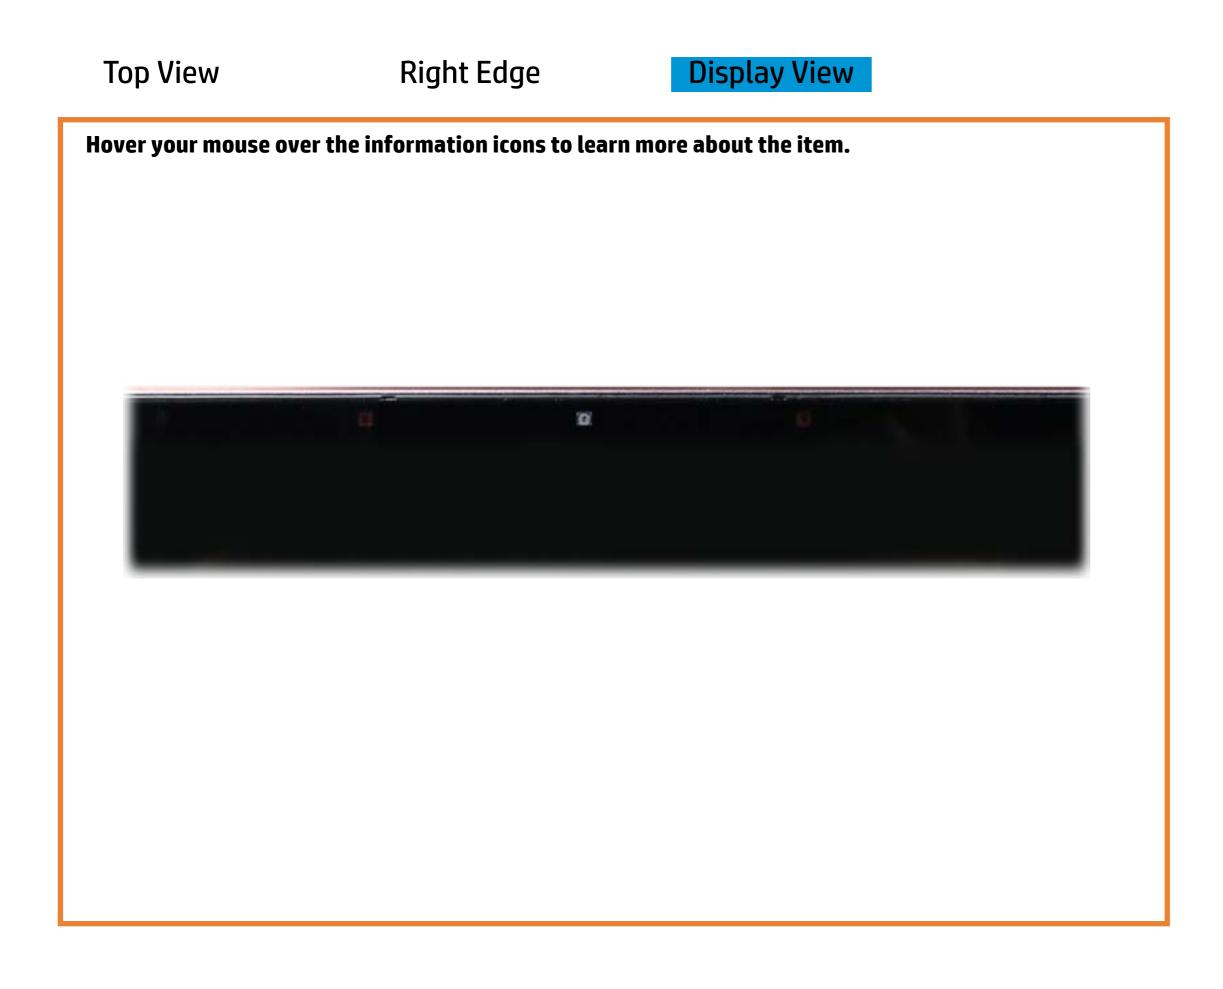

#### Here's how to use it...

**LED Diagnostic** (Click the link to navigate this platform's LED diagnostic states) On this page you will find an image viewer with a menu of this product's external views. To identify the location of the LEDs for each view, simply click that view. To learn more about the diagnostic behavior of each LED, hover over the information icon (1) above the LED and review the information that presents in the right-hand pane.

# **Display View**

Back to Welcome page