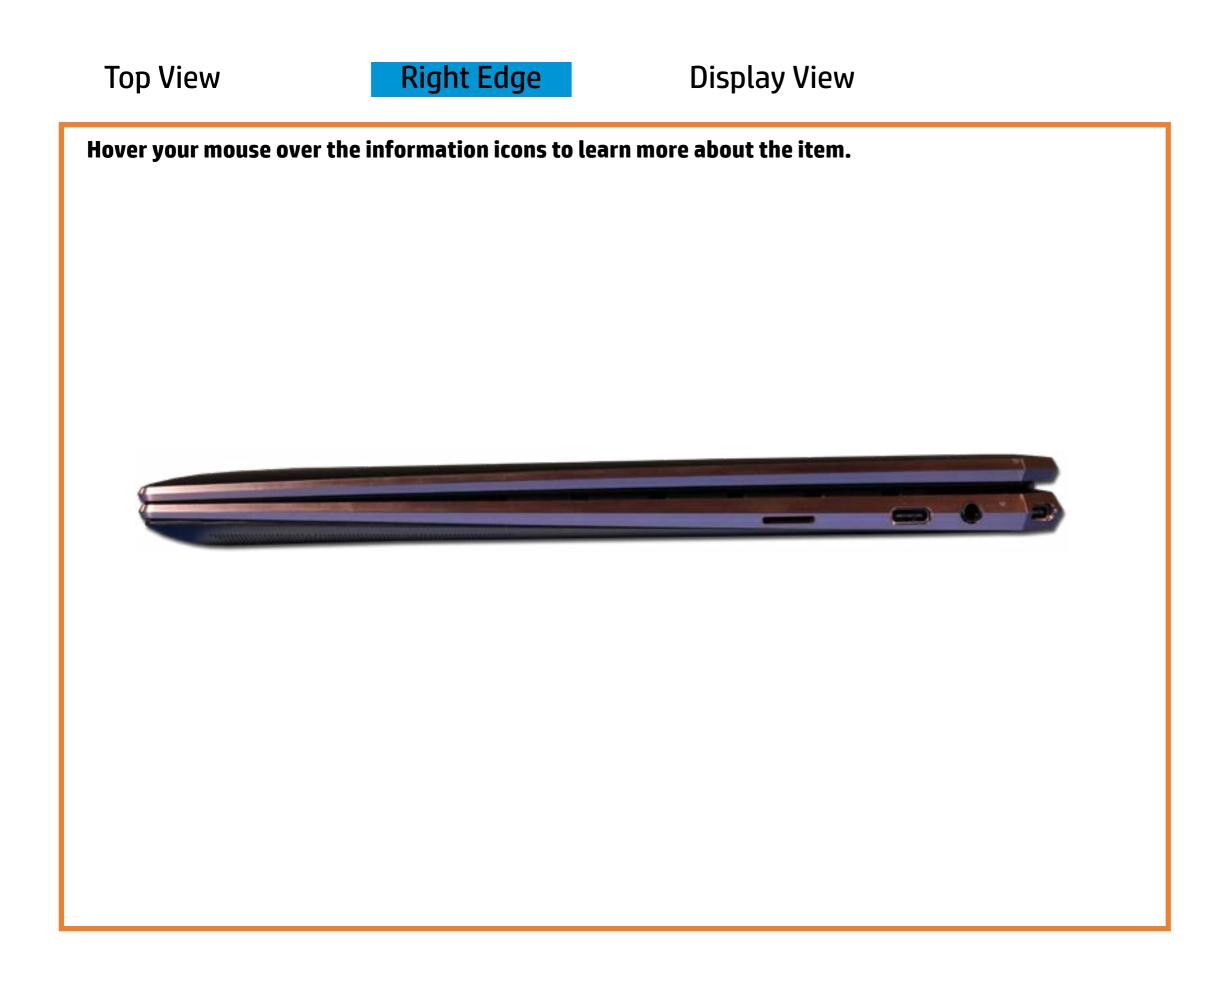

#### Here's how to use it...

**LED Diagnostic** (Click the link to navigate this platform's LED diagnostic states) On this page you will find an image viewer with a menu of this product's external views. To identify the location of the LEDs for each view, simply click that view. To learn more about the diagnostic behavior of each LED, hover over the information icon (1) above the LED and review the information that presents in the right-hand pane.

# **Right Edge**

Back to Welcome page