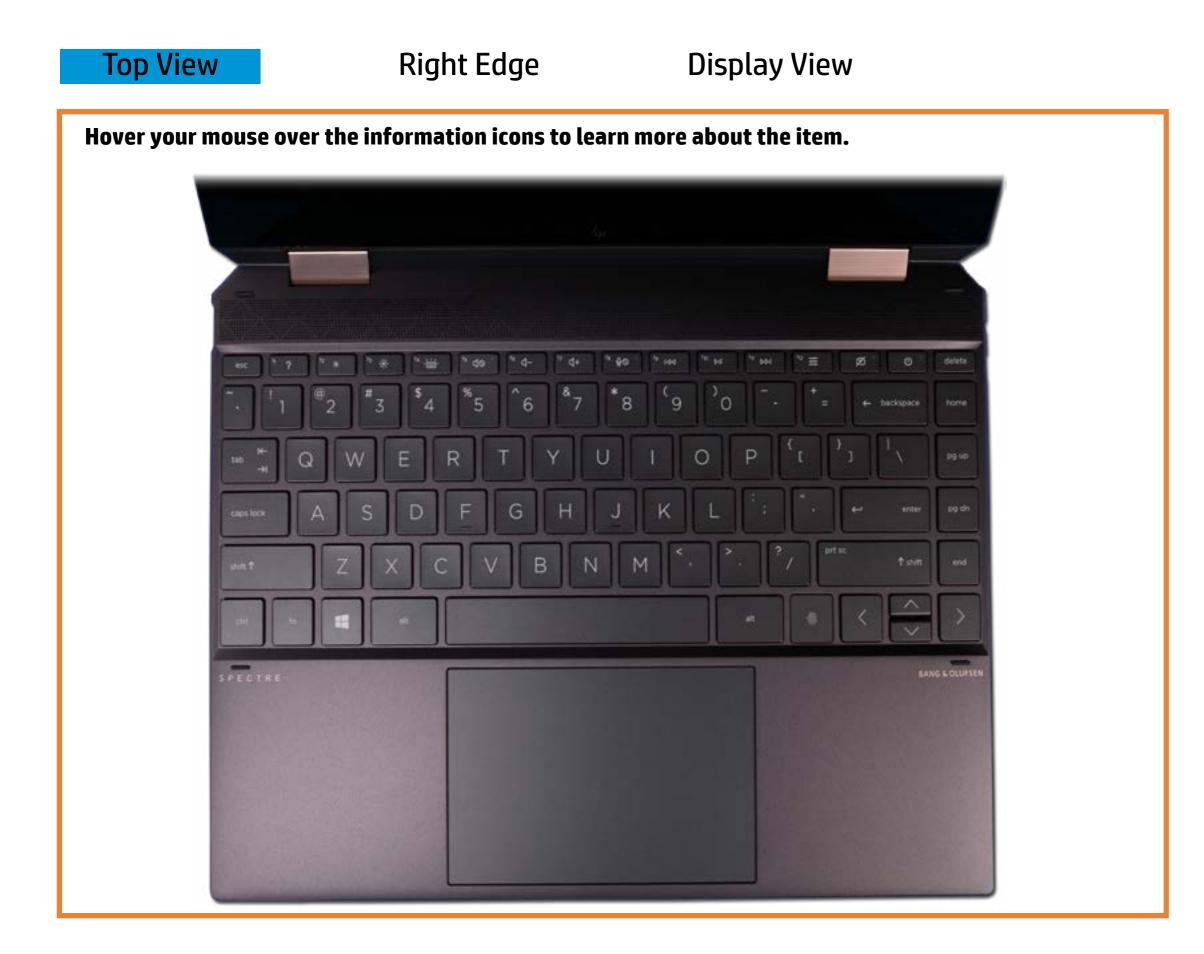

#### Here's how to use it...

**LED Diagnostic** (Click the link to navigate this platform's LED diagnostic states) On this page you will find an image viewer with a menu of this product's external views. To identify the location of the LEDs for each view, simply click that view. To learn more about the diagnostic behavior of each LED, hover over the information icon (1) above the LED and review the information that presents in the right-hand pane.

# **Top View**

Back to Welcome page