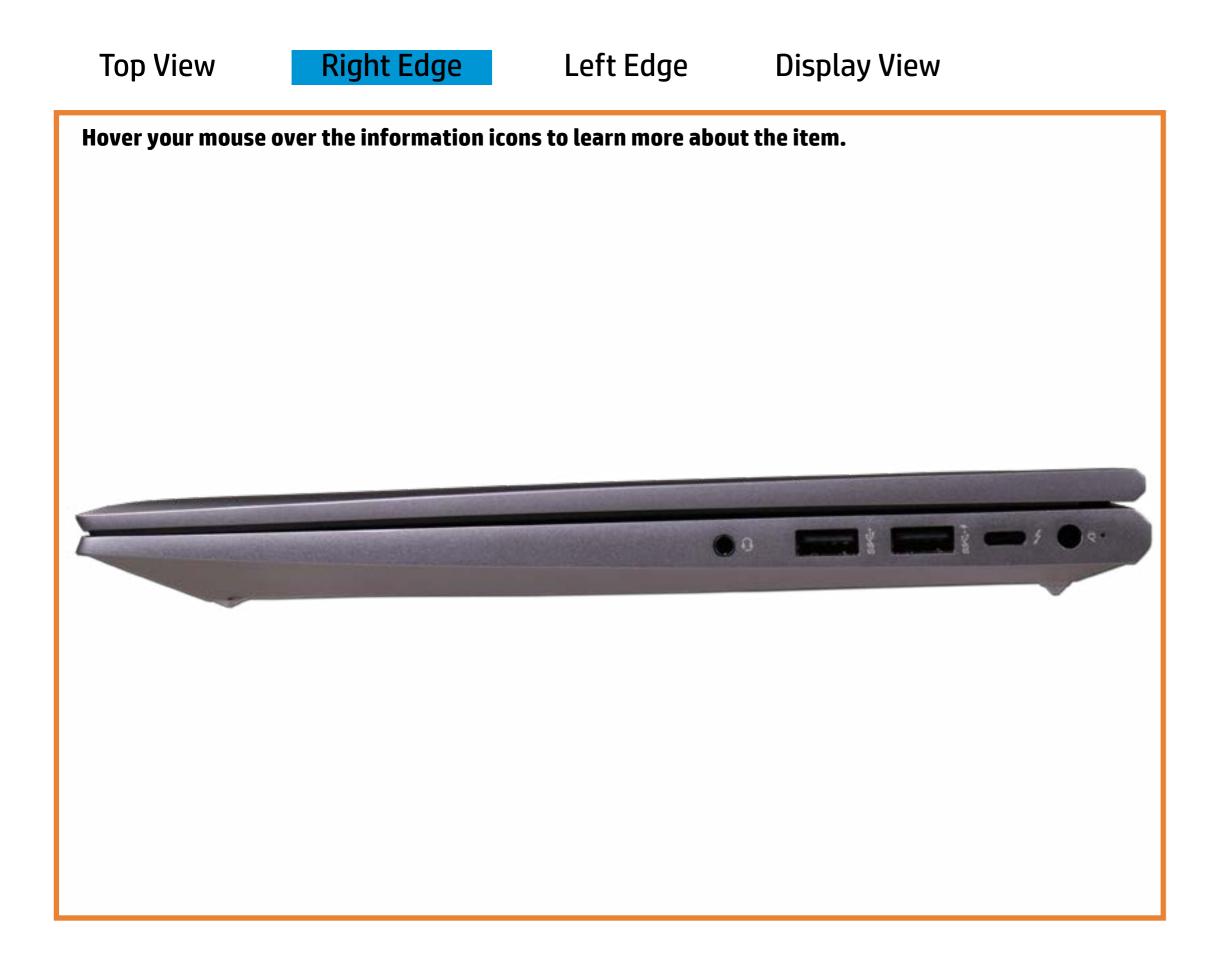

### Interactive LED Diagnostic

### HP ZBook Power G7 Mobile Workstation

### Welcome to the interactive LED diagnostic viewer for the HP ZBook Power G7 Mobile Workstation

#### Here's how to use it...

<u>LED Diagnostic</u> (Click the link to navigate this platform's LED diagnostic states) On this page you will find an image viewer with a menu of this product's external views. To identify the location of the LEDs for each view, simply click that view. To learn more about the diagnostic behavior of each LED, hover over the information icon (1) above the LED and review the information that presents in the right-hand pane.

#### That's it! On every page there is a link that brings you back to the Welcome page.

### **Top View**



## **Right Edge**



# Left Edge



## **Display View**