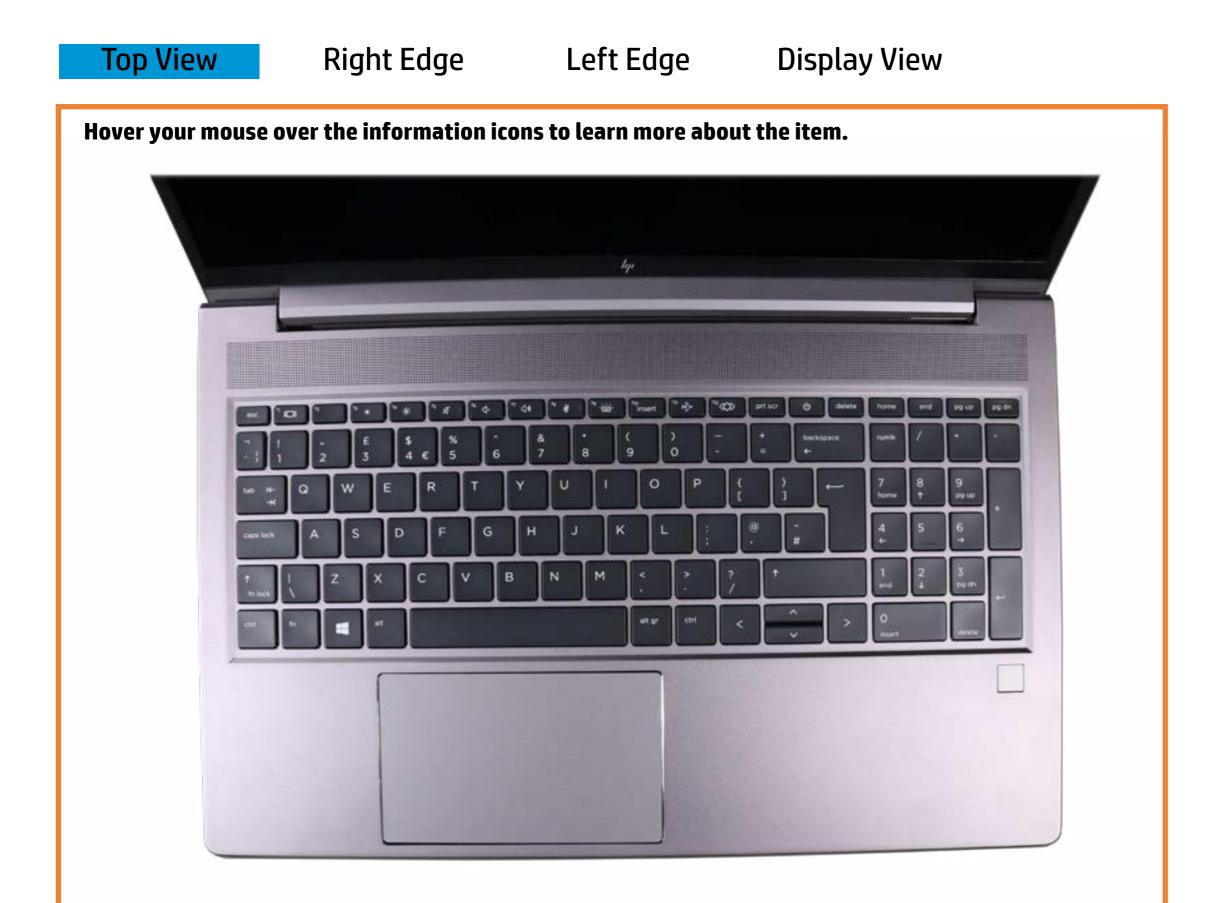

### Interactive LED Diagnostic

### HP ZBook Power G7 Mobile Workstation

### Welcome to the interactive LED diagnostic viewer for the HP ZBook Power G7 Mobile Workstation

#### Here's how to use it...

<u>LED Diagnostic</u> (Click the link to navigate this platform's LED diagnostic states) On this page you will find an image viewer with a menu of this product's external views. To identify the location of the LEDs for each view, simply click that view. To learn more about the diagnostic behavior of each LED, hover over the information icon (1) above the LED and review the information that presents in the right-hand pane.

#### That's it! On every page there is a link that brings you back to the Welcome page.

### **Top View**



## **Right Edge**



# Left Edge



## **Display View**