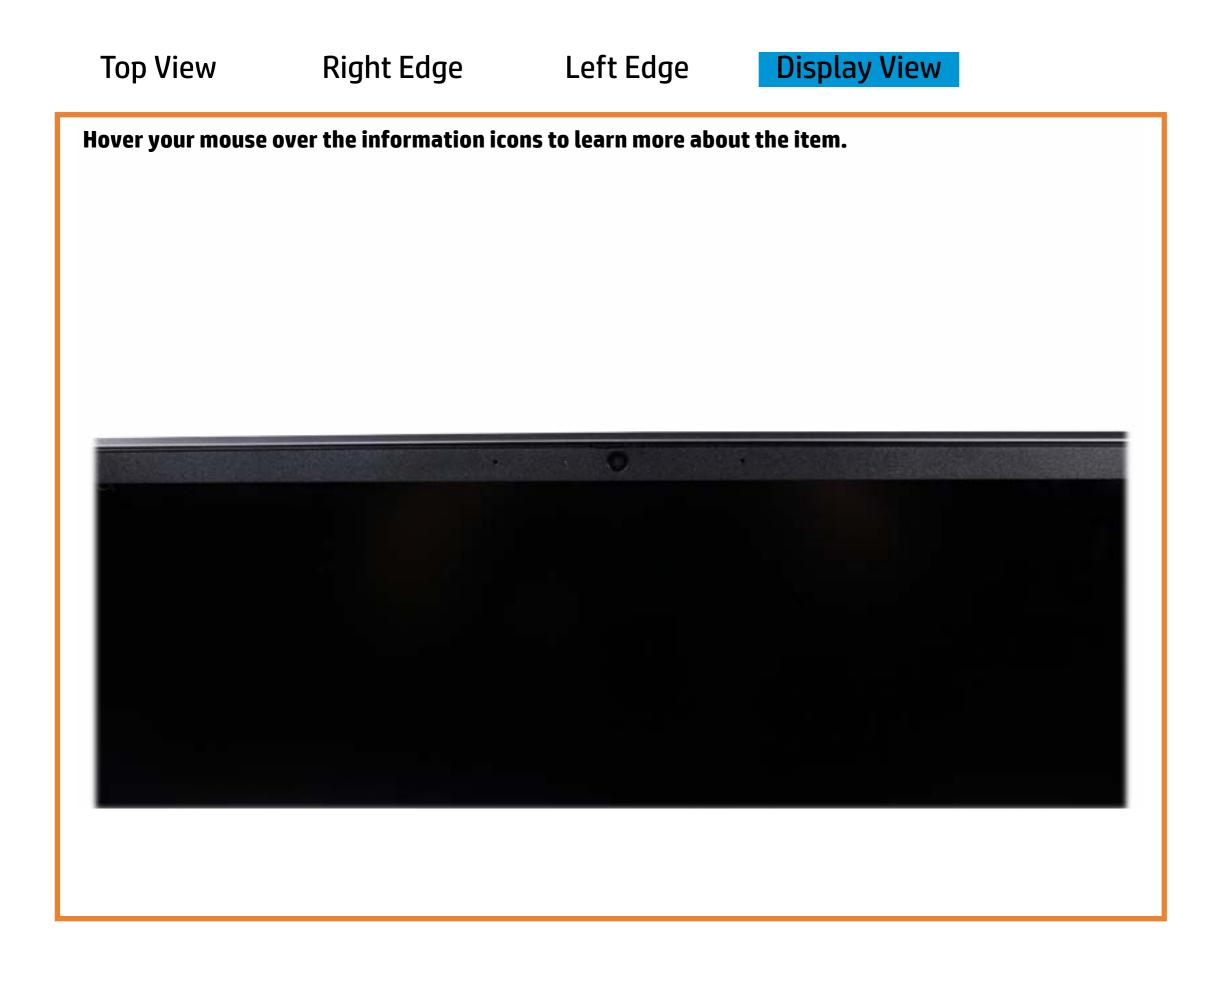

### Interactive LED Diagnostic

### HP ZBook Power G7 Mobile Workstation

### Welcome to the interactive LED diagnostic viewer for the HP ZBook Power G7 Mobile Workstation

#### Here's how to use it...

<u>LED Diagnostic</u> (Click the link to navigate this platform's LED diagnostic states) On this page you will find an image viewer with a menu of this product's external views. To identify the location of the LEDs for each view, simply click that view. To learn more about the diagnostic behavior of each LED, hover over the information icon (1) above the LED and review the information that presents in the right-hand pane.

#### That's it! On every page there is a link that brings you back to the Welcome page.

### **Top View**



## **Right Edge**



# Left Edge



## **Display View**