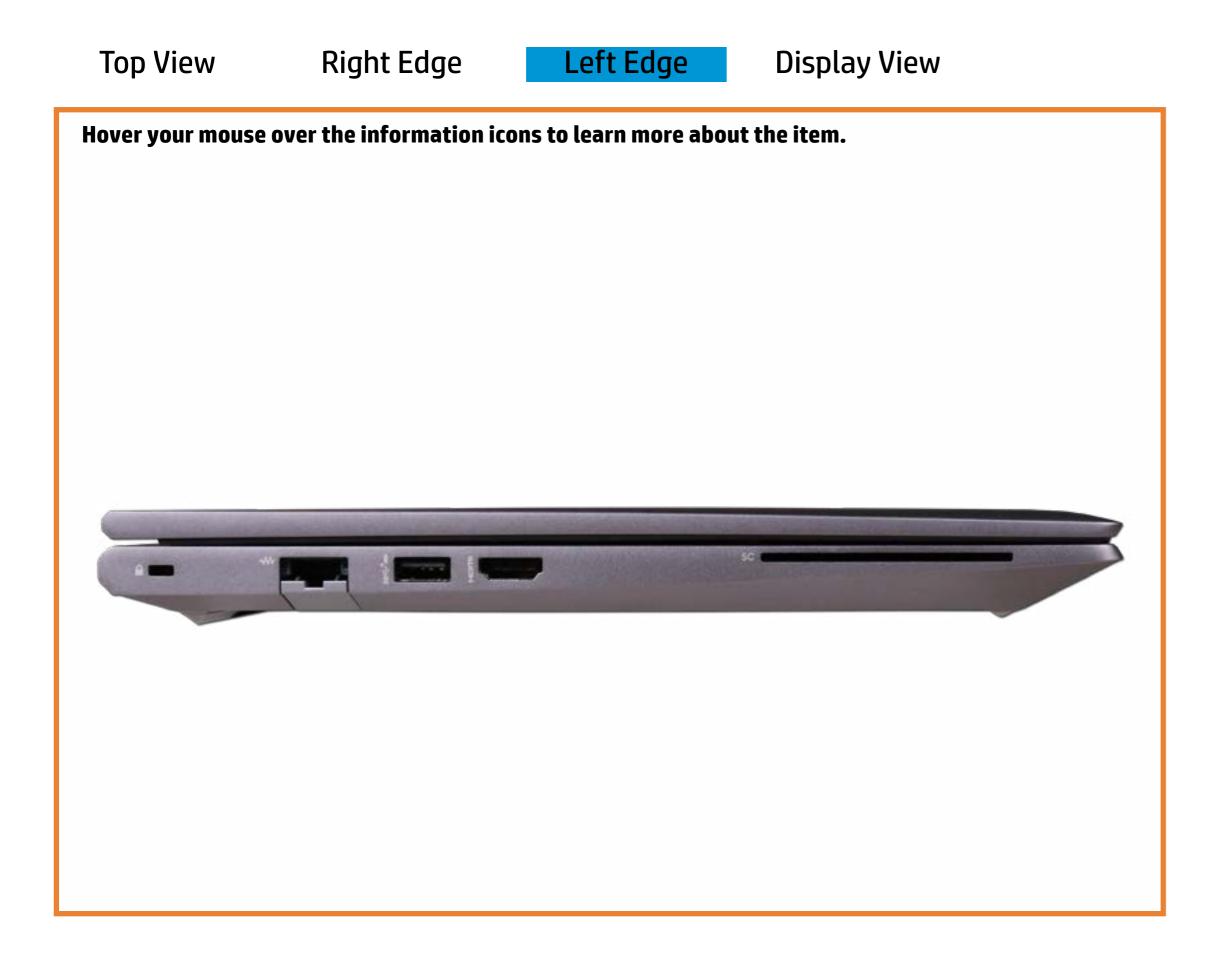

### Interactive LED Diagnostic

### HP ZBook Power G7 Mobile Workstation

### Welcome to the interactive LED diagnostic viewer for the HP ZBook Power G7 Mobile Workstation

#### Here's how to use it...

<u>LED Diagnostic</u> (Click the link to navigate this platform's LED diagnostic states) On this page you will find an image viewer with a menu of this product's external views. To identify the location of the LEDs for each view, simply click that view. To learn more about the diagnostic behavior of each LED, hover over the information icon (1) above the LED and review the information that presents in the right-hand pane.

#### That's it! On every page there is a link that brings you back to the Welcome page.

### **Top View**



## **Right Edge**



# Left Edge



## **Display View**