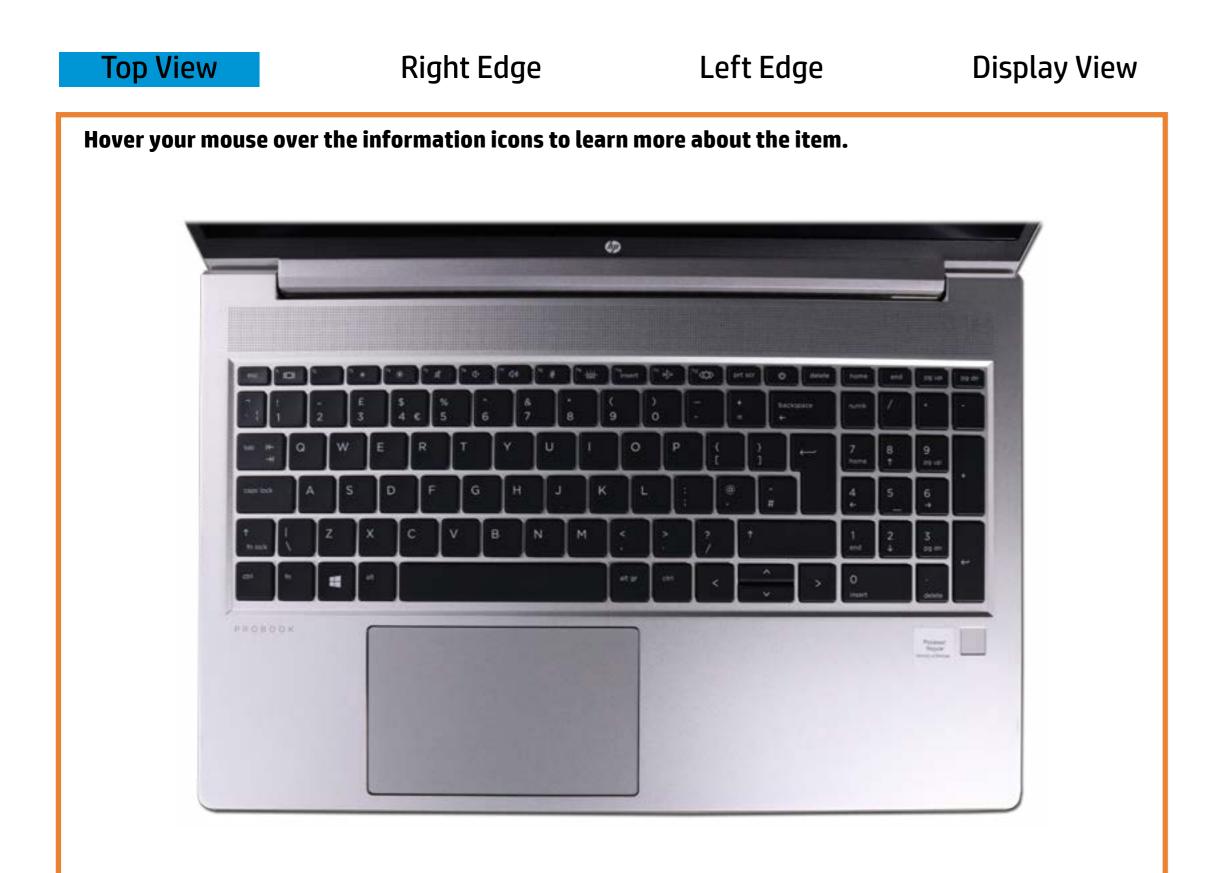

## Interactive LED Diagnostic

# HP ProBook 450 G8 Notebook PC

### Welcome to the interactive LED diagnostic viewer for the HP ProBook 450 G8 Notebook PC

#### Here's how to use it...

<u>LED Diagnostic</u> (Click the link to navigate this platform's LED diagnostic states) On this page you will find an image viewer with a menu of this product's external views. To identify the location of the LEDs for each view, simply click that view. To learn more about the diagnostic behavior of each LED, hover over the information icon (1) above the LED and review the information that presents in the right-hand pane.

#### That's it! On every page there is a link that brings you back to the Welcome page.

# **Top View**



# **Right Edge**



# Left Edge



### **Display View**