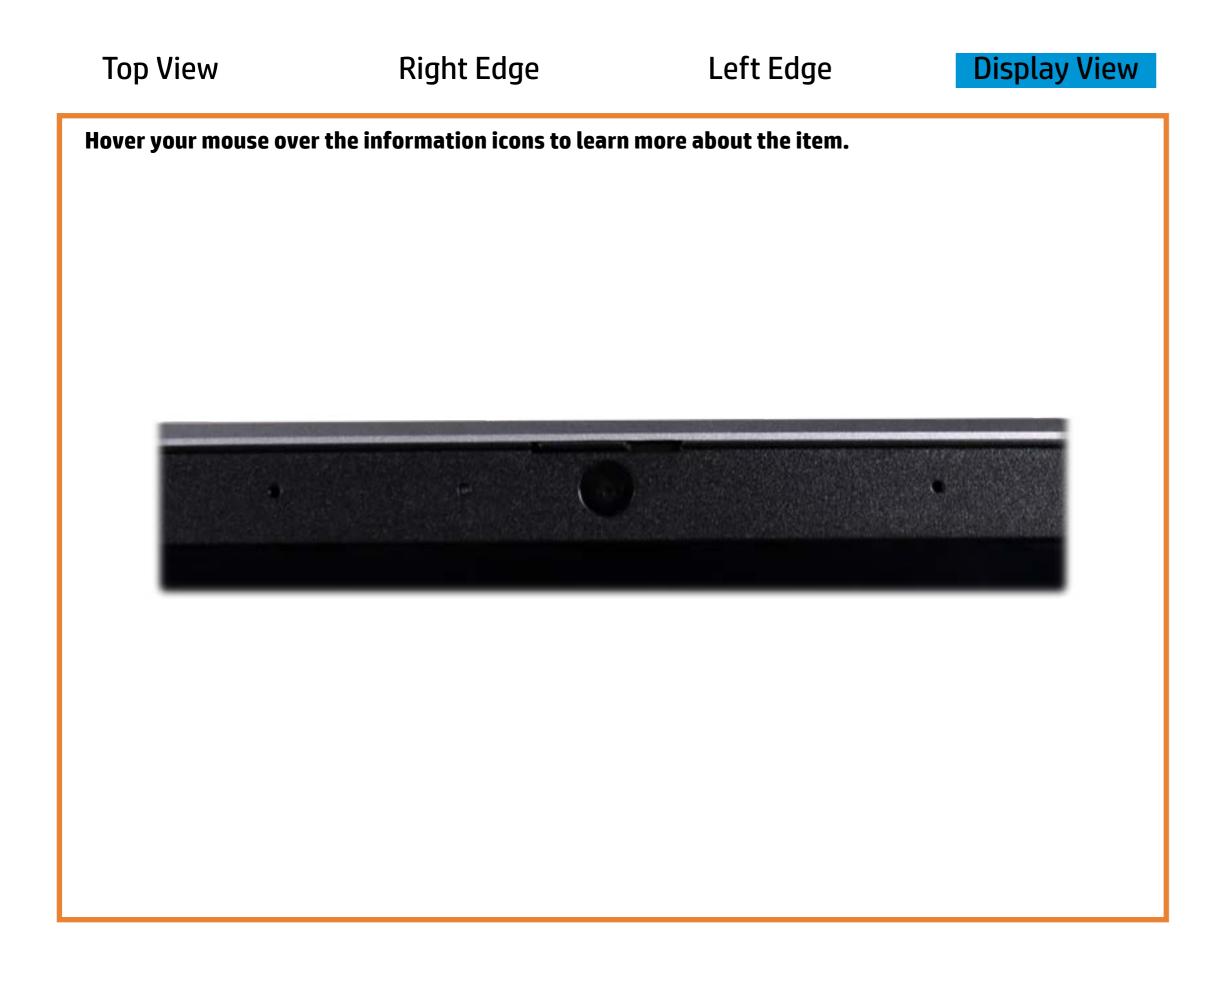

## Interactive LED Diagnostic

# HP ProBook 450 G8 Notebook PC

### Welcome to the interactive LED diagnostic viewer for the HP ProBook 450 G8 Notebook PC

#### Here's how to use it...

<u>LED Diagnostic</u> (Click the link to navigate this platform's LED diagnostic states) On this page you will find an image viewer with a menu of this product's external views. To identify the location of the LEDs for each view, simply click that view. To learn more about the diagnostic behavior of each LED, hover over the information icon (1) above the LED and review the information that presents in the right-hand pane.

#### That's it! On every page there is a link that brings you back to the Welcome page.

# **Top View**



# **Right Edge**



# Left Edge



### **Display View**