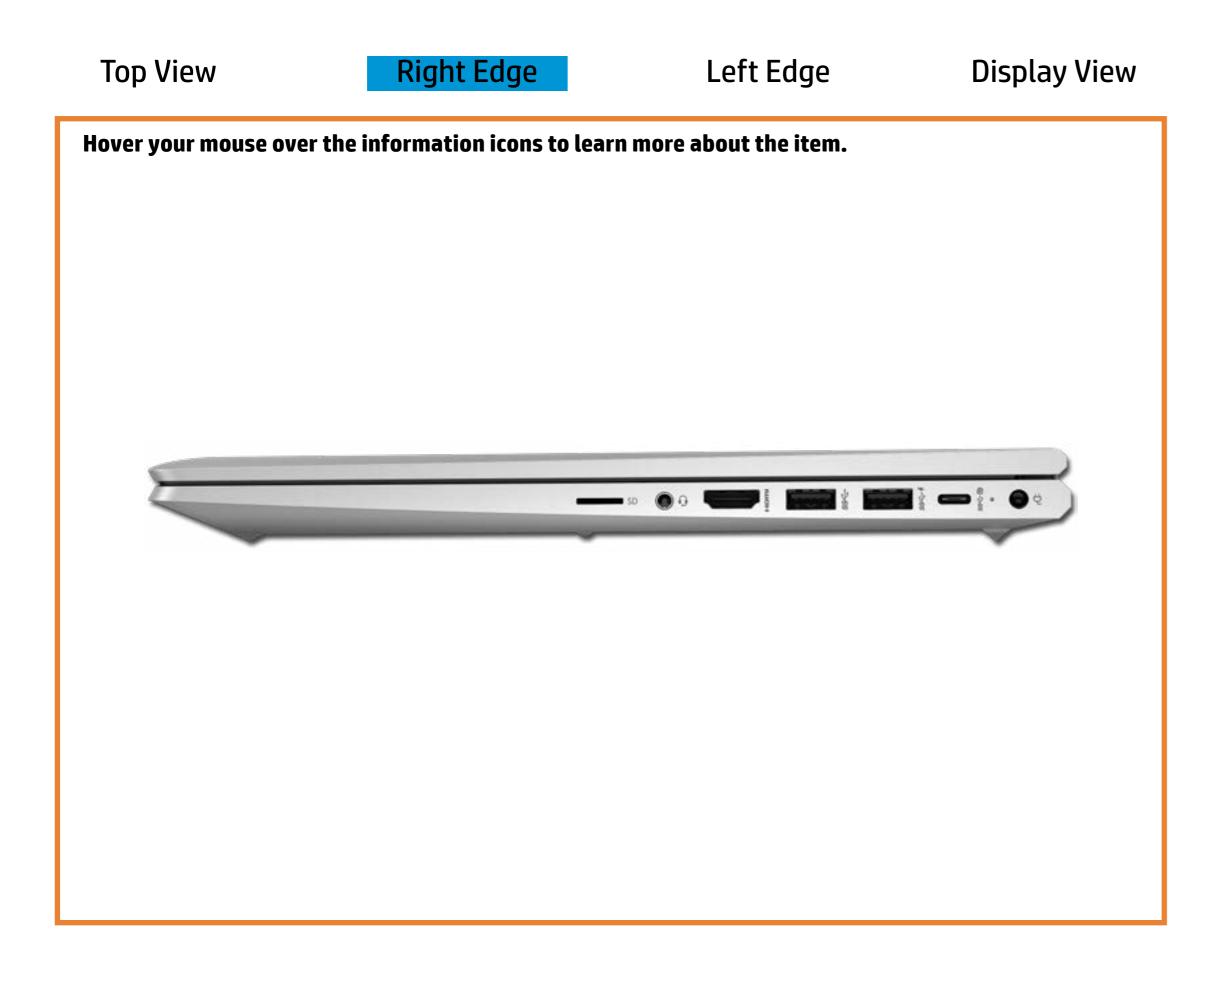

## Interactive LED Diagnostic

# HP ProBook 450 G8 Notebook PC

### Welcome to the interactive LED diagnostic viewer for the HP ProBook 450 G8 Notebook PC

#### Here's how to use it...

<u>LED Diagnostic</u> (Click the link to navigate this platform's LED diagnostic states) On this page you will find an image viewer with a menu of this product's external views. To identify the location of the LEDs for each view, simply click that view. To learn more about the diagnostic behavior of each LED, hover over the information icon (1) above the LED and review the information that presents in the right-hand pane.

#### That's it! On every page there is a link that brings you back to the Welcome page.

# **Top View**



# **Right Edge**



# Left Edge



### **Display View**