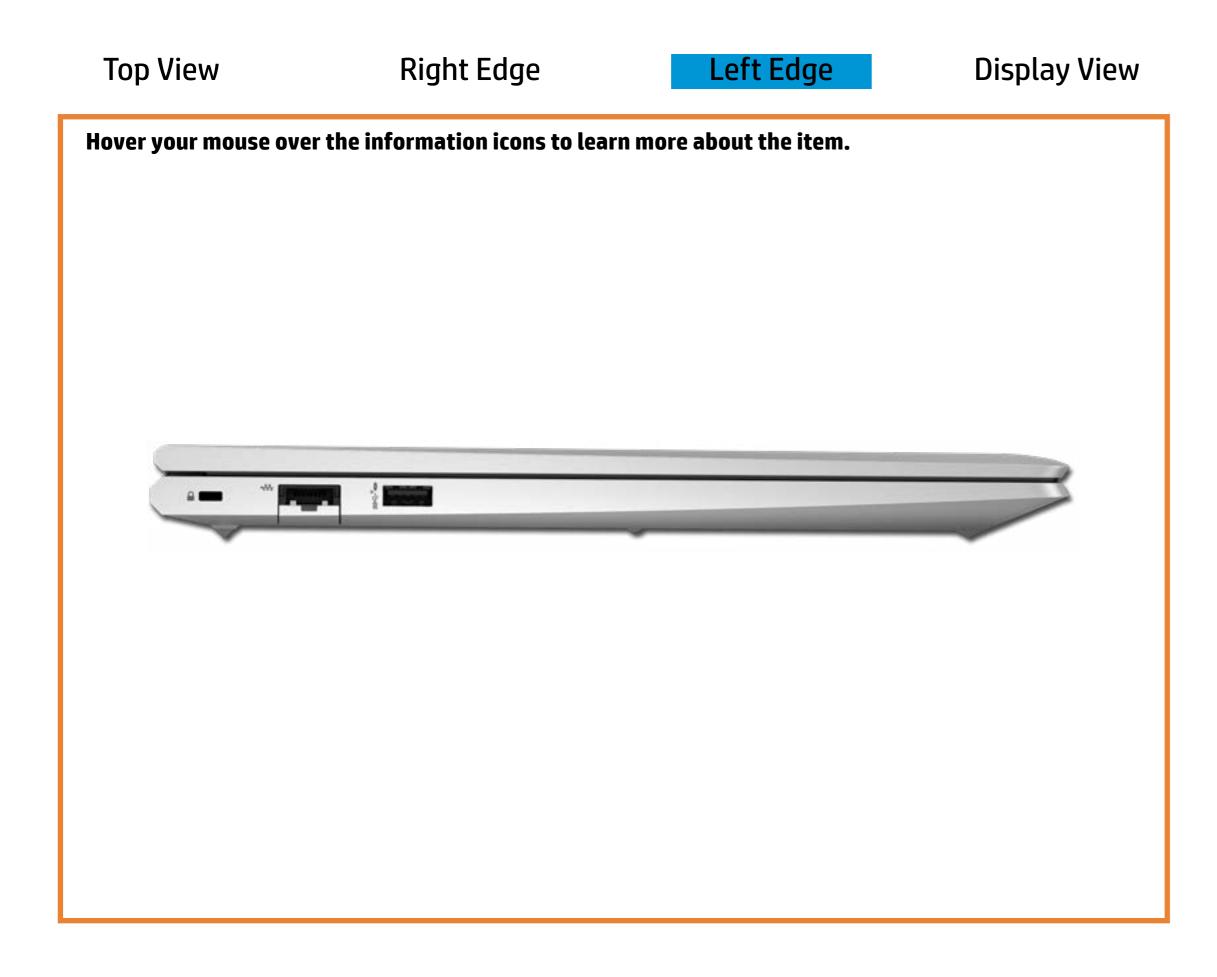

## Interactive LED Diagnostic

# HP ProBook 450 G8 Notebook PC

### Welcome to the interactive LED diagnostic viewer for the HP ProBook 450 G8 Notebook PC

#### Here's how to use it...

<u>LED Diagnostic</u> (Click the link to navigate this platform's LED diagnostic states) On this page you will find an image viewer with a menu of this product's external views. To identify the location of the LEDs for each view, simply click that view. To learn more about the diagnostic behavior of each LED, hover over the information icon (1) above the LED and review the information that presents in the right-hand pane.

#### That's it! On every page there is a link that brings you back to the Welcome page.

# **Top View**



# **Right Edge**



# Left Edge



### **Display View**