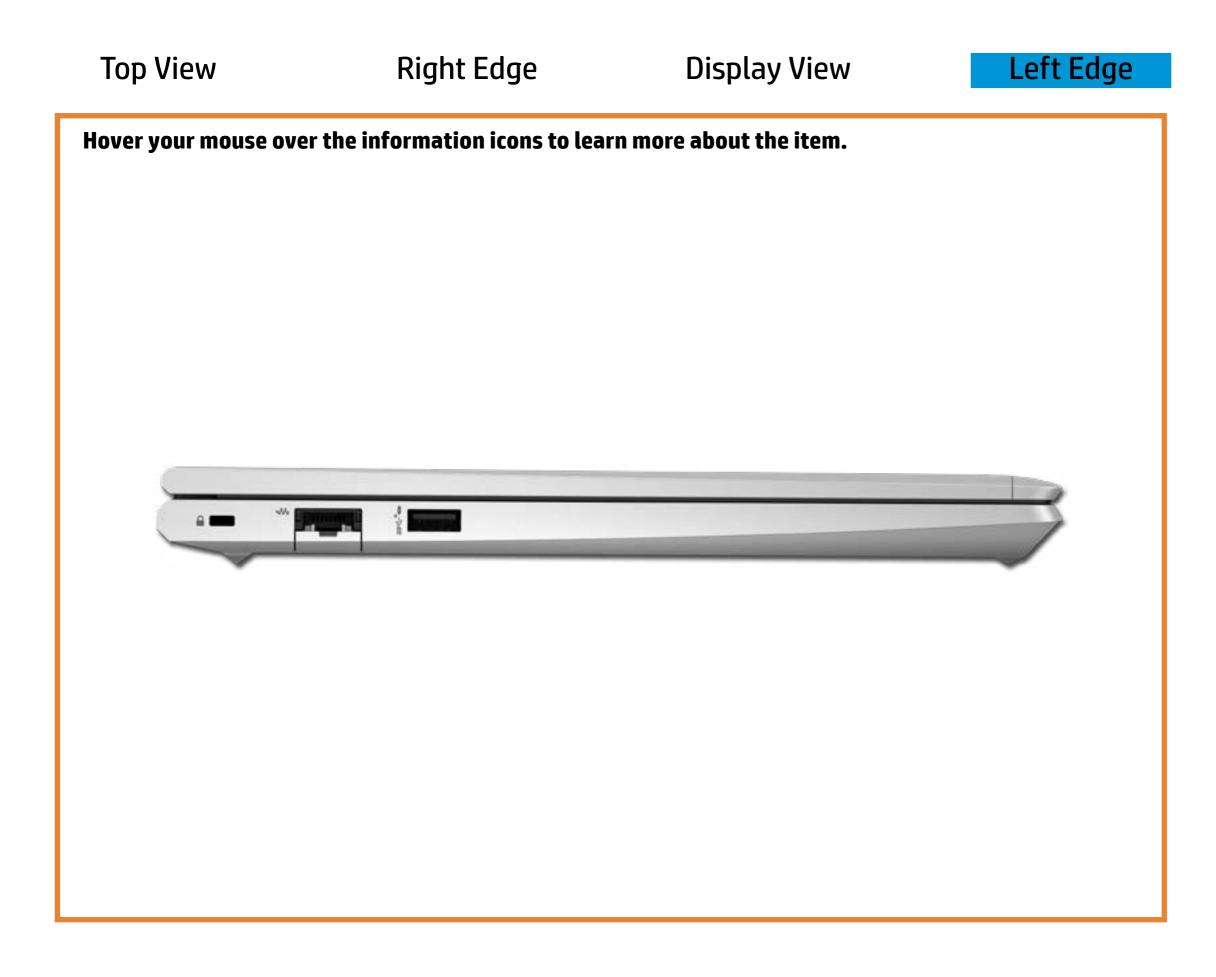

# Left Edge

#### Here's how to use it...

<u>LED Diagnostic</u> (Click the link to navigate this platform's LED diagnostic states) On this page you will find an image viewer with a menu of this product's external views. To identify the location of the LEDs for each view, simply click that view. To learn more about the diagnostic behavior of each LED, hover over the information icon (1) above the LED and review the information that presents in the right-hand pane.