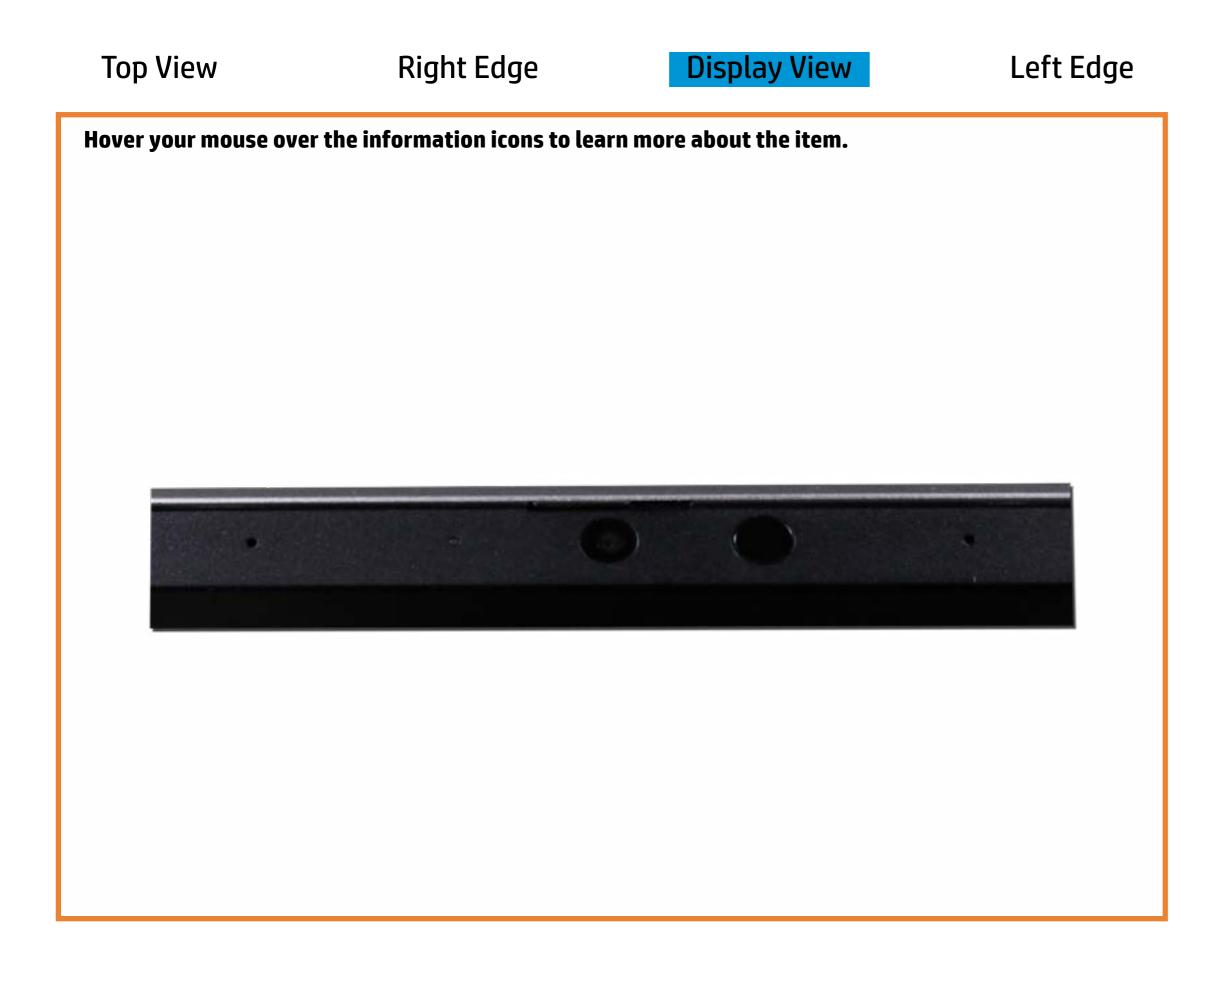

## **Display View**

#### Here's how to use it...

<u>LED Diagnostic</u> (Click the link to navigate this platform's LED diagnostic states) On this page you will find an image viewer with a menu of this product's external views. To identify the location of the LEDs for each view, simply click that view. To learn more about the diagnostic behavior of each LED, hover over the information icon (1) above the LED and review the information that presents in the right-hand pane.