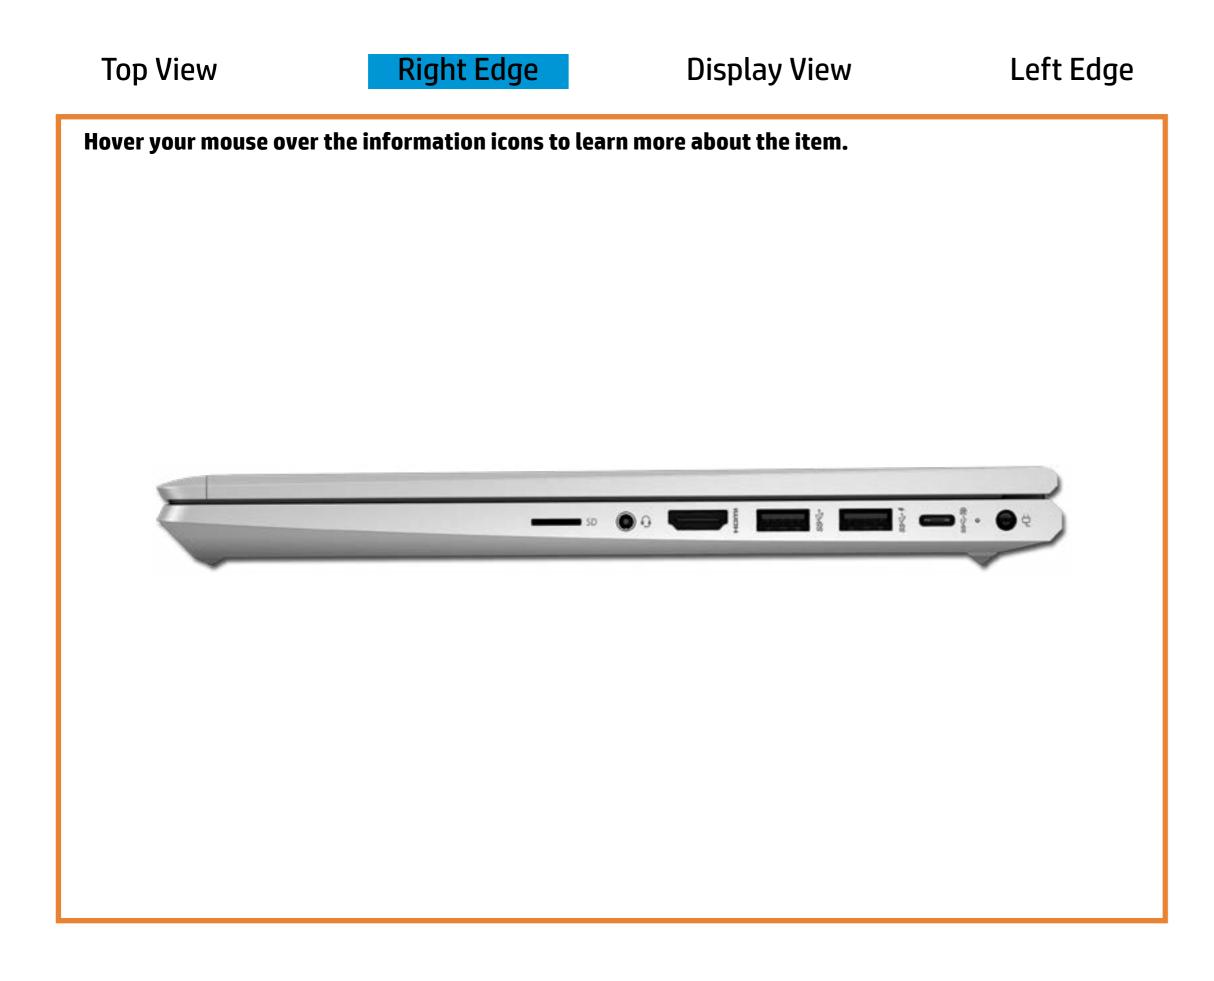

# **Right Edge**

#### Here's how to use it...

<u>LED Diagnostic</u> (Click the link to navigate this platform's LED diagnostic states) On this page you will find an image viewer with a menu of this product's external views. To identify the location of the LEDs for each view, simply click that view. To learn more about the diagnostic behavior of each LED, hover over the information icon (1) above the LED and review the information that presents in the right-hand pane.