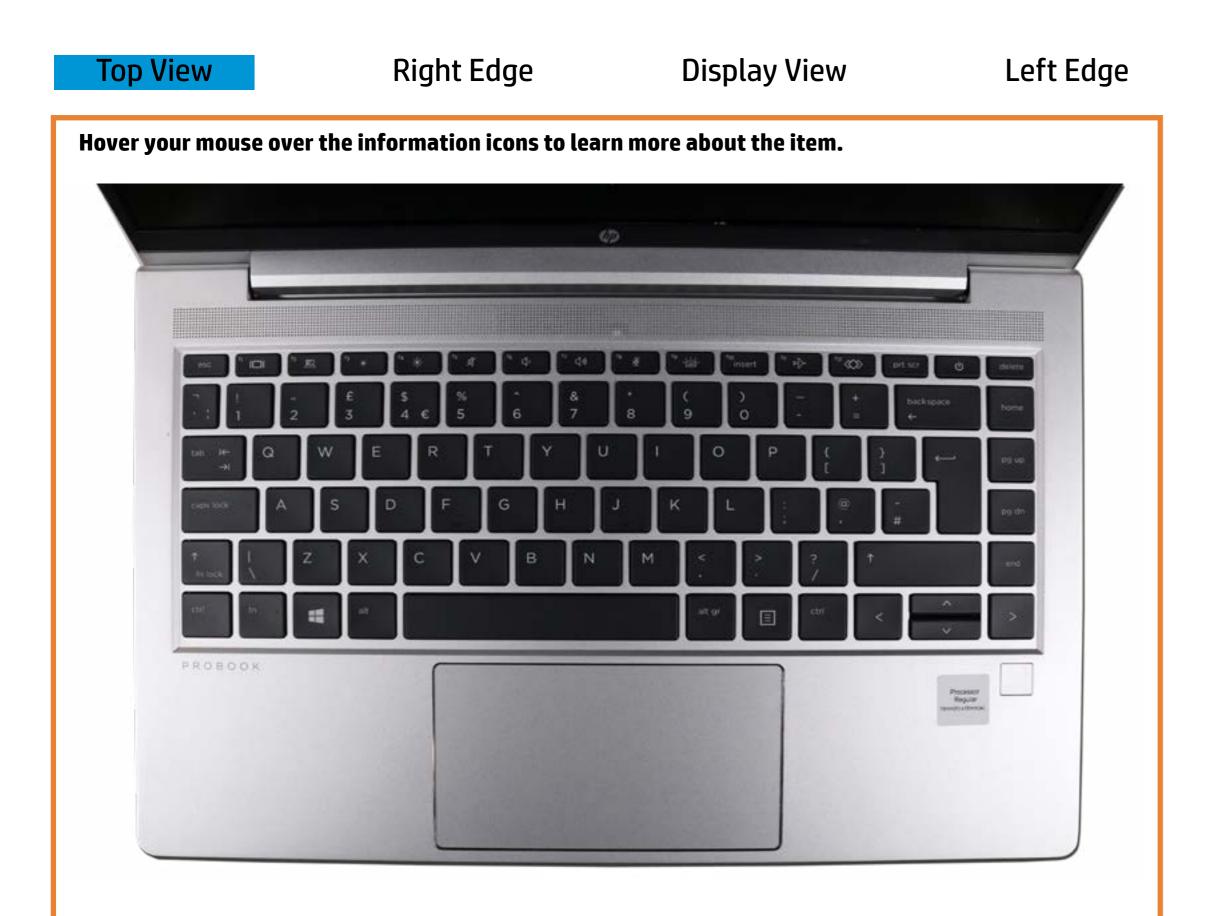

## **Top View**

#### Here's how to use it...

<u>LED Diagnostic</u> (Click the link to navigate this platform's LED diagnostic states) On this page you will find an image viewer with a menu of this product's external views. To identify the location of the LEDs for each view, simply click that view. To learn more about the diagnostic behavior of each LED, hover over the information icon (1) above the LED and review the information that presents in the right-hand pane.