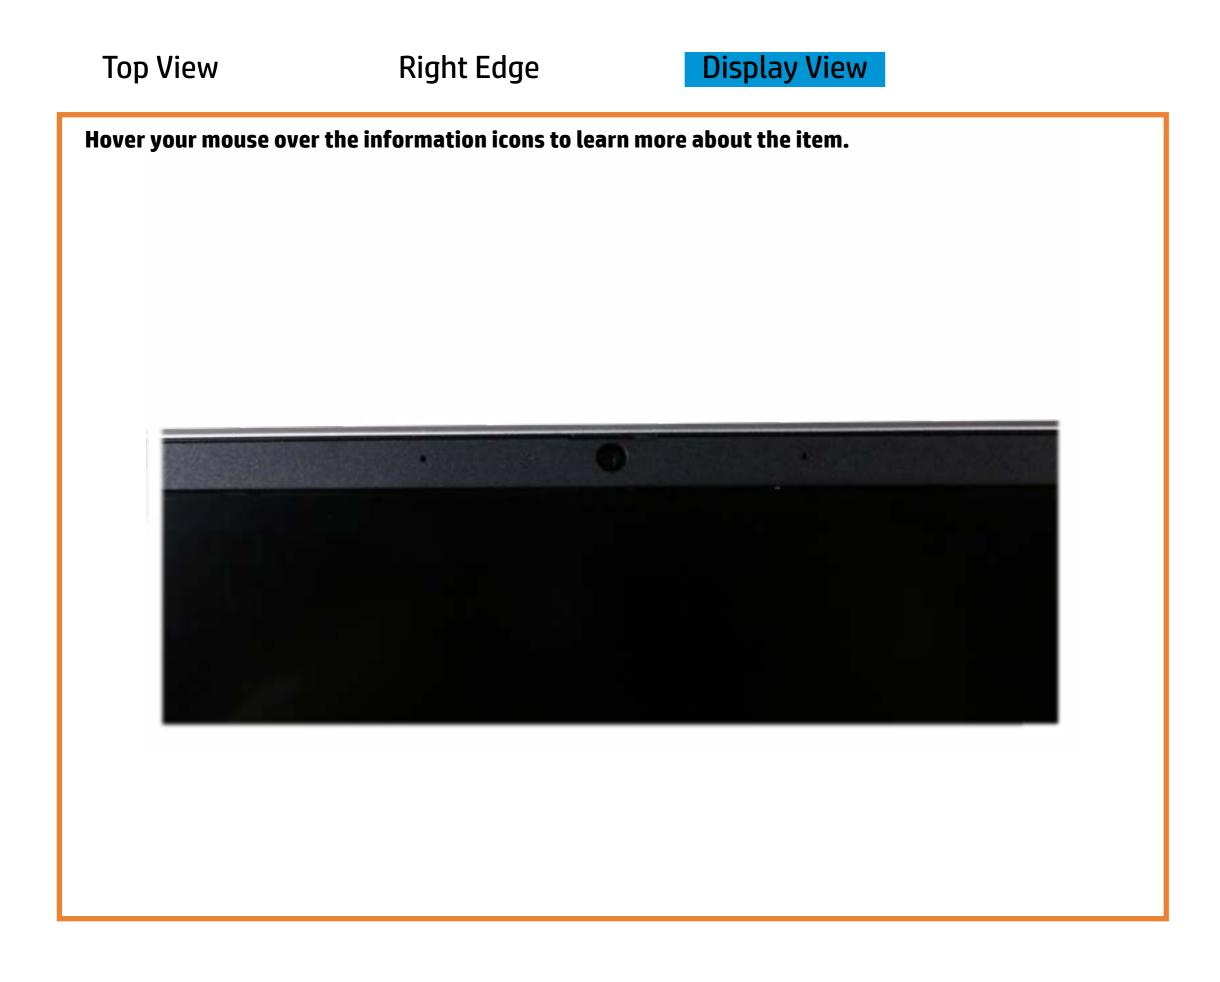

## **Display View**

Back to Welcome page

#### Here's how to use it...

<u>LED Diagnostic</u> (Click the link to navigate this platform's LED diagnostic states) On this page you will find an image viewer with a menu of this product's external views. To identify the location of the LEDs for each view, simply click that view. To learn more about the diagnostic behavior of each LED, hover over the information icon (1) above the LED and review the information that presents in the right-hand pane.