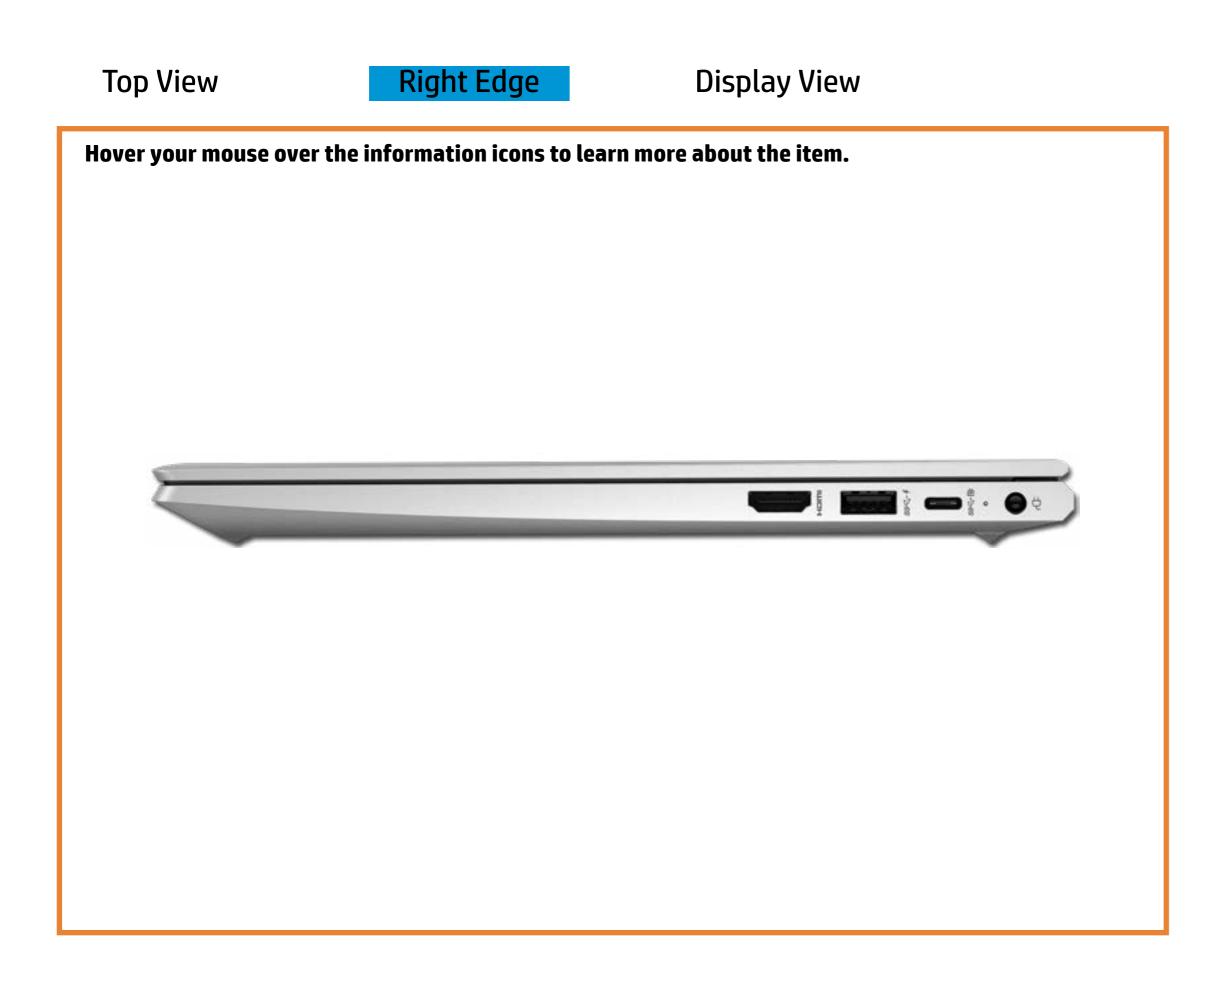

# **Right Edge**

Back to Welcome page

#### Here's how to use it...

<u>LED Diagnostic</u> (Click the link to navigate this platform's LED diagnostic states) On this page you will find an image viewer with a menu of this product's external views. To identify the location of the LEDs for each view, simply click that view. To learn more about the diagnostic behavior of each LED, hover over the information icon (1) above the LED and review the information that presents in the right-hand pane.