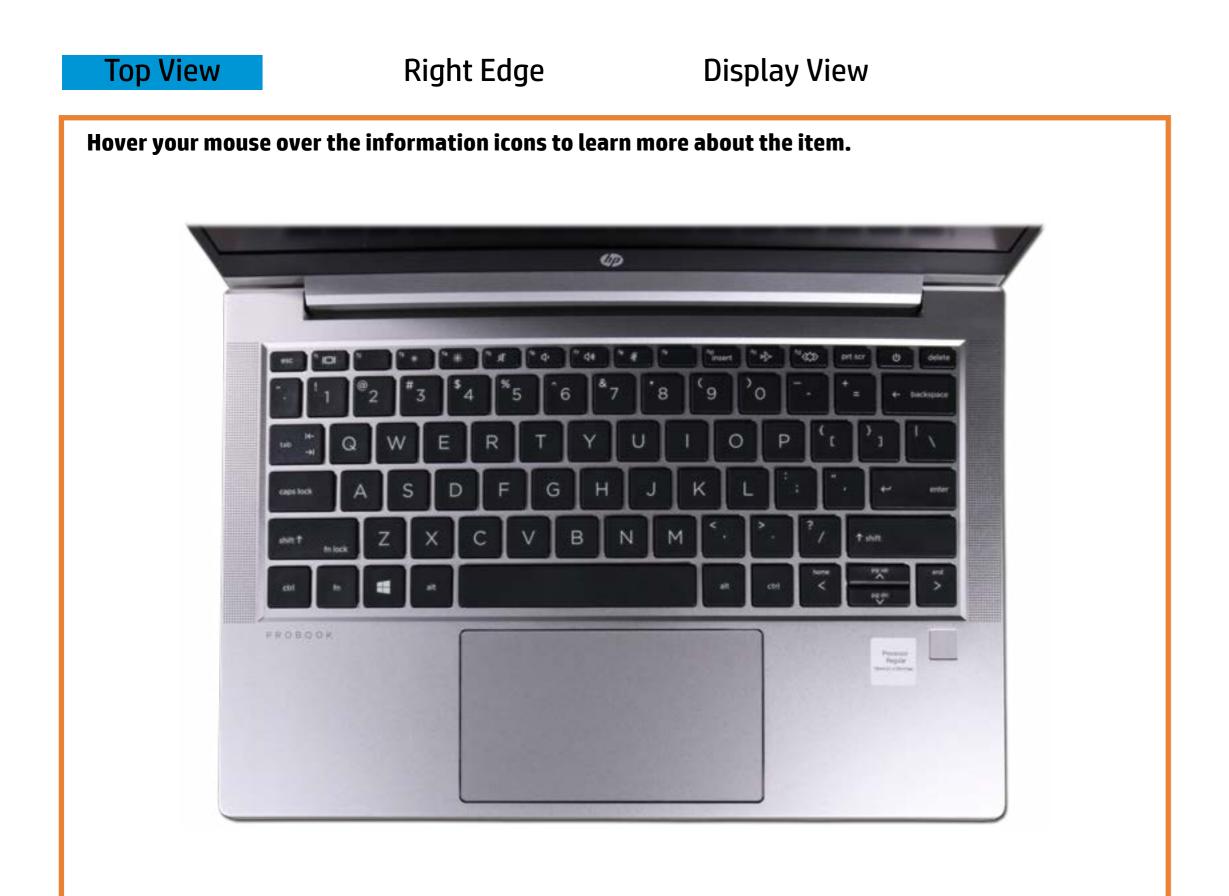

## **Top View**

Back to Welcome page

#### Here's how to use it...

<u>LED Diagnostic</u> (Click the link to navigate this platform's LED diagnostic states) On this page you will find an image viewer with a menu of this product's external views. To identify the location of the LEDs for each view, simply click that view. To learn more about the diagnostic behavior of each LED, hover over the information icon (1) above the LED and review the information that presents in the right-hand pane.