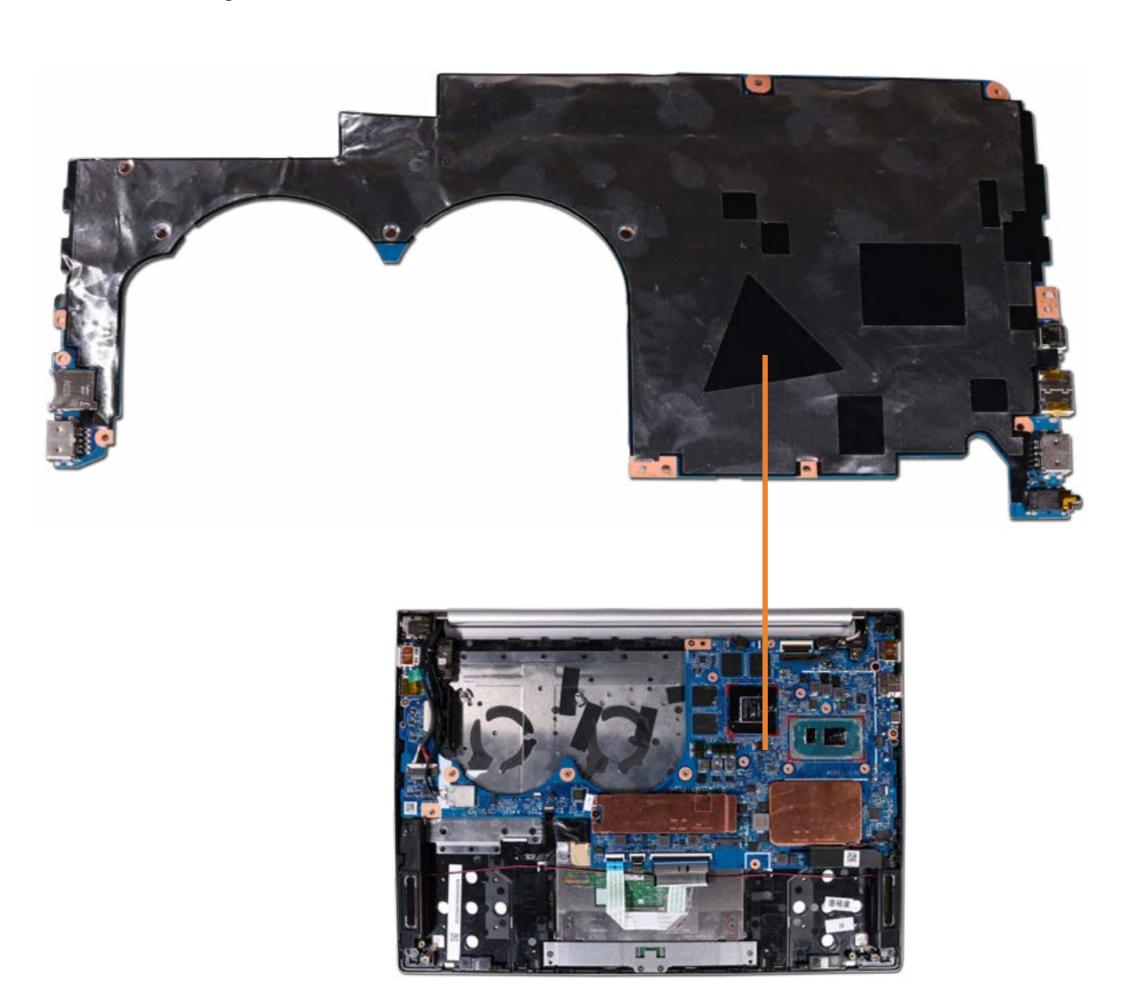

# System Board (Bottom)

**Base Enclosure** 

Battery

M.2 Solid State Drive

**DC-in Connector** 

**Heat Sink** 

**Fans** 

**Speakers** 

Top Cover with Keyboard

Display Panel Assembly

System Board (Top)

System Board (Bottom)

IR Sensor Board Touchpad

Go to External Views