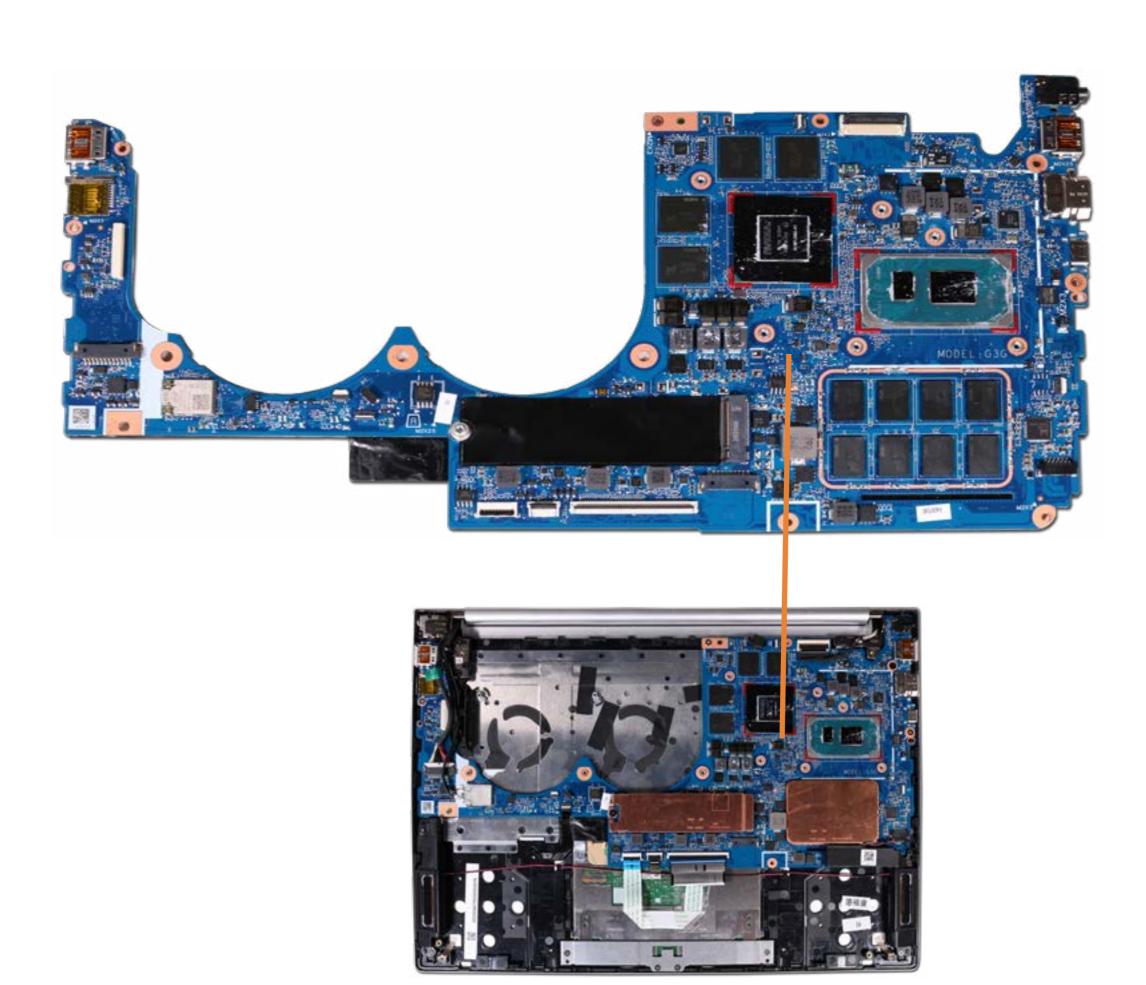

# System Board (Top)

**Base Enclosure** 

Battery

M.2 Solid State Drive

**DC-in Connector** 

**Heat Sink** 

**Fans** 

**Speakers** 

Top Cover with Keyboard

Display Panel Assembly

#### System Board (Top)

System Board (Bottom)

IR Sensor Board Touchpad

Go to External Views