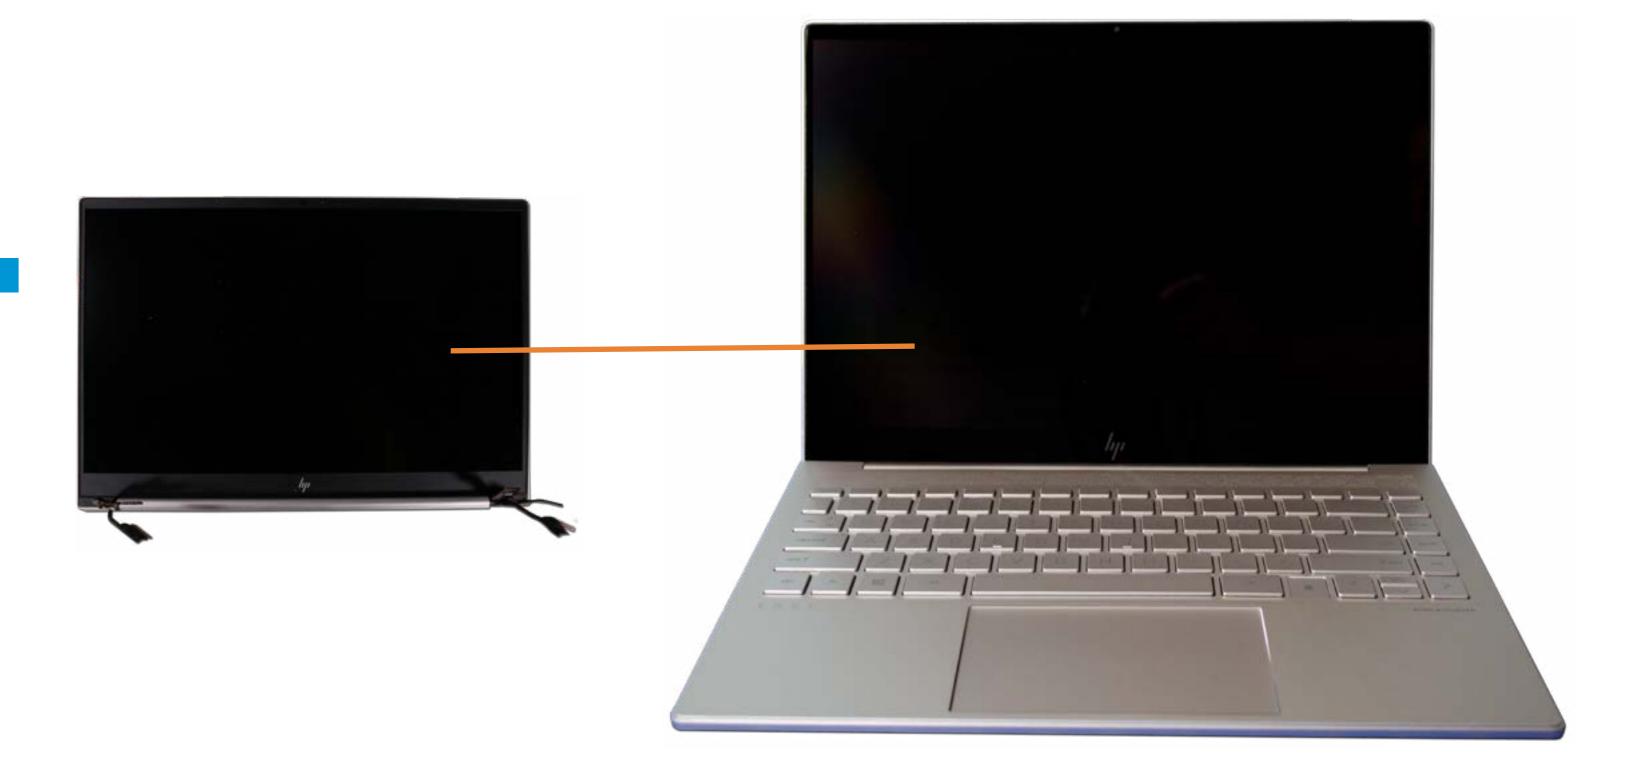

### Display Panel Assembly

**Base Enclosure** 

Battery

M.2 Solid State Drive

**DC-in Connector** 

**Heat Sink** 

**Fans** 

**Speakers** 

Top Cover with Keyboard

#### Display Panel Assembly

System Board (Top)

System Board (Bottom)