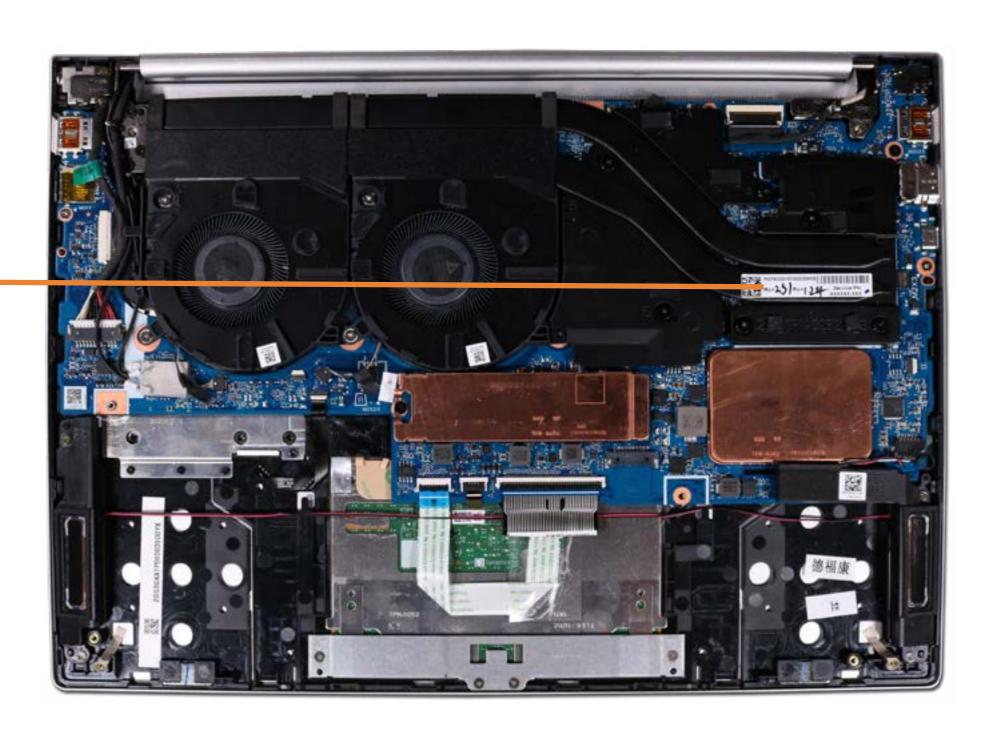

### **DC-in Connector**

**Base Enclosure** 

Battery

M.2 Solid State Drive

#### **DC-in Connector**

**Heat Sink** 

Fans

**Speakers** 

Top Cover with Keyboard

Display Panel Assembly

System Board (Top)

System Board (Bottom)

IR Sensor Board

Touchpad