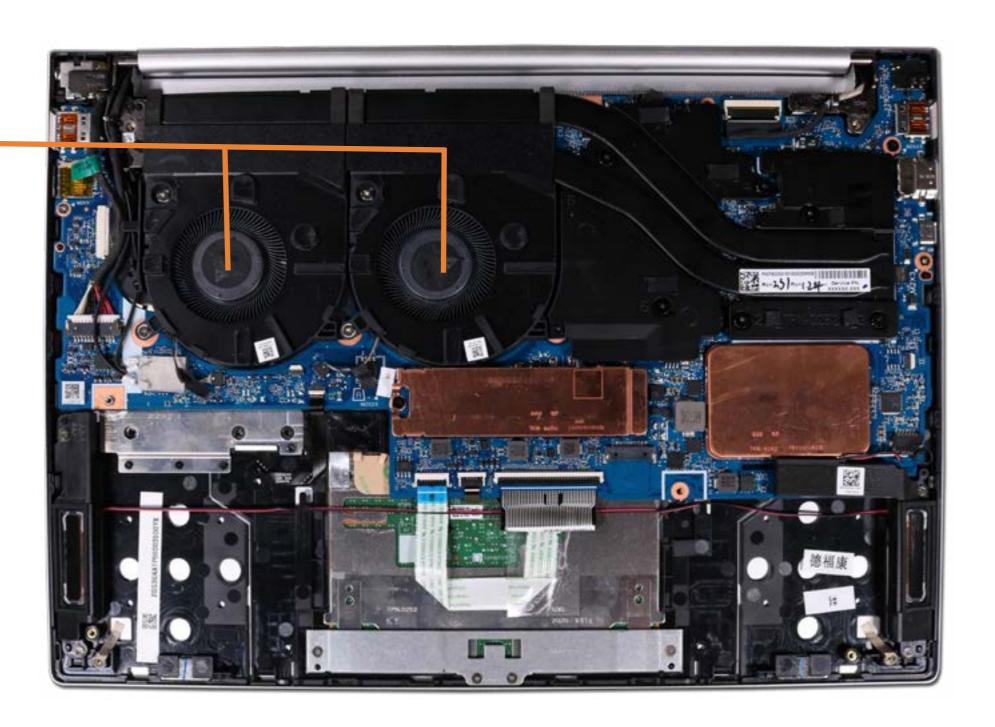

### Fans

Base Enclosure
Battery
M.2 Solid State Drive
DC-in Connector
Heat Sink

#### Fans

Touchpad

Speakers
Top Cover with Keyboard
Display Panel Assembly
System Board (Top)
System Board (Bottom)
IR Sensor Board