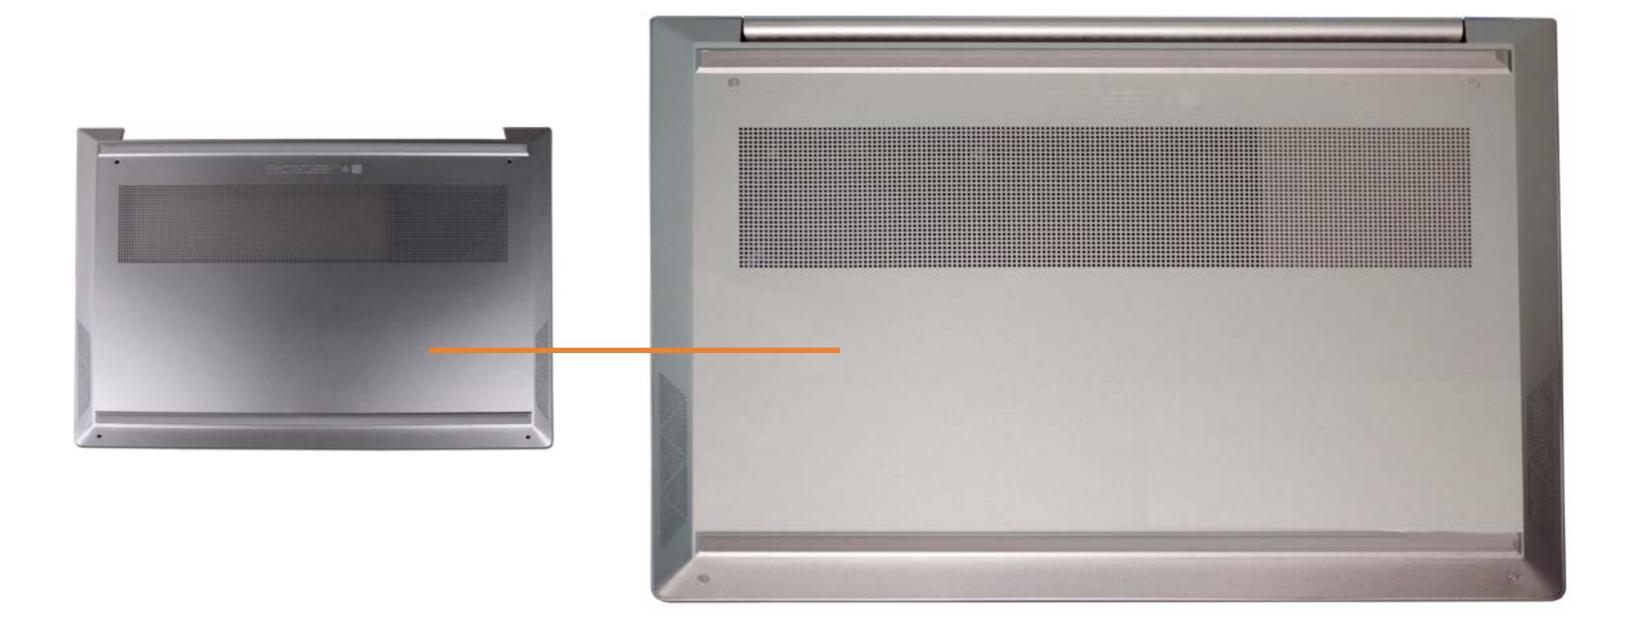

### **Base Enclosure**

#### Base Enclosure

Battery
M.2 Solid State Drive
DC-in Connector
Heat Sink
Fans
Speakers
Top Cover with Keyboard
Display Panel Assembly
System Board (Top)
System Board (Bottom)