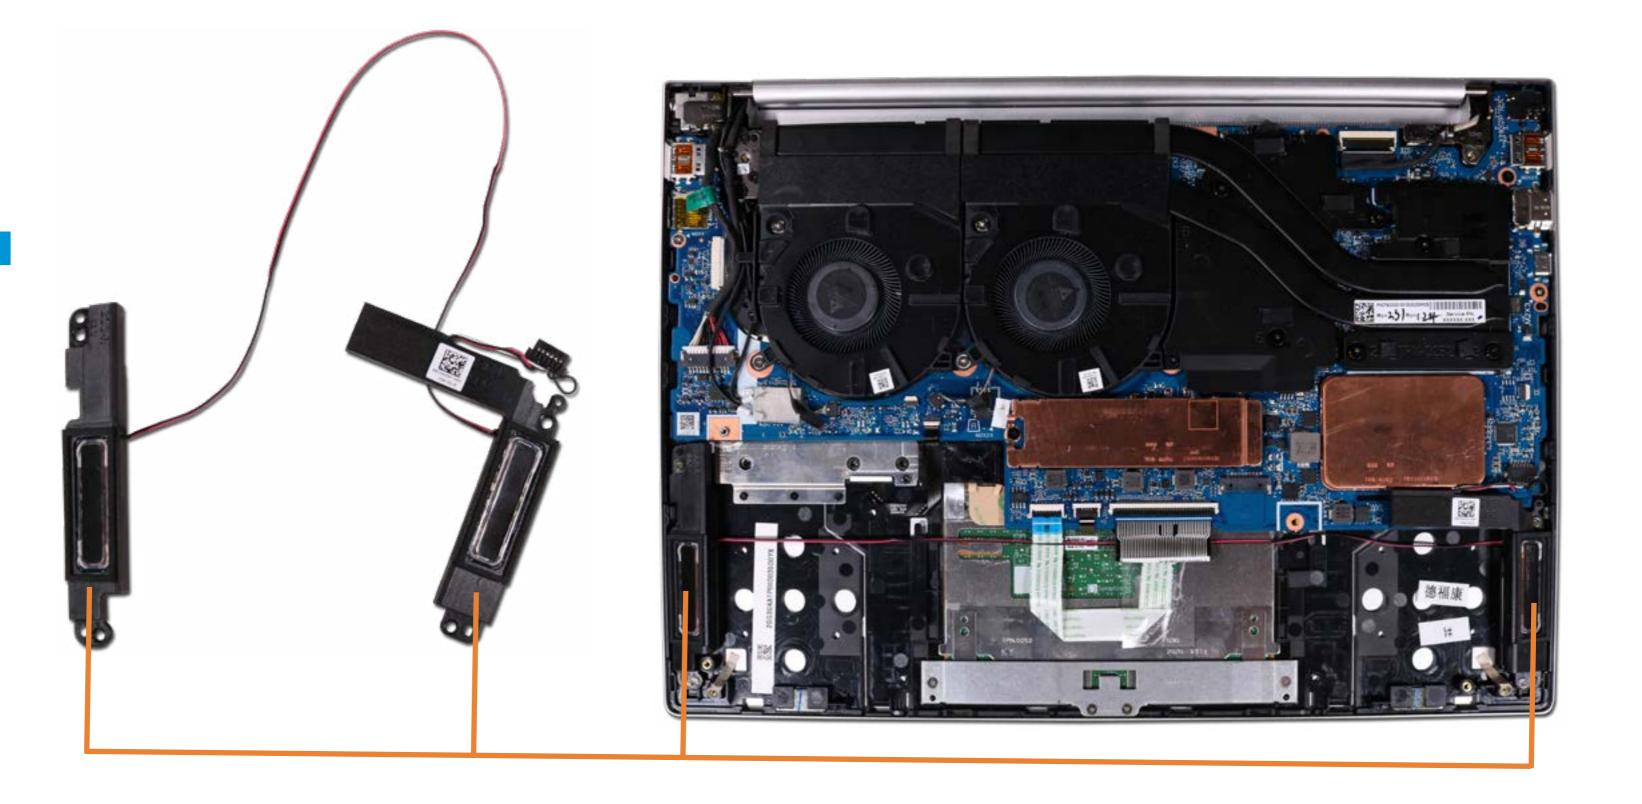

# **Speakers**

Base Enclosure
Battery
M.2 Solid State Drive
DC-in Connector
Heat Sink
Fans

#### Speakers

Top Cover with Keyboard
Display Panel Assembly
System Board (Top)
System Board (Bottom)
IR Sensor Board
Touchpad