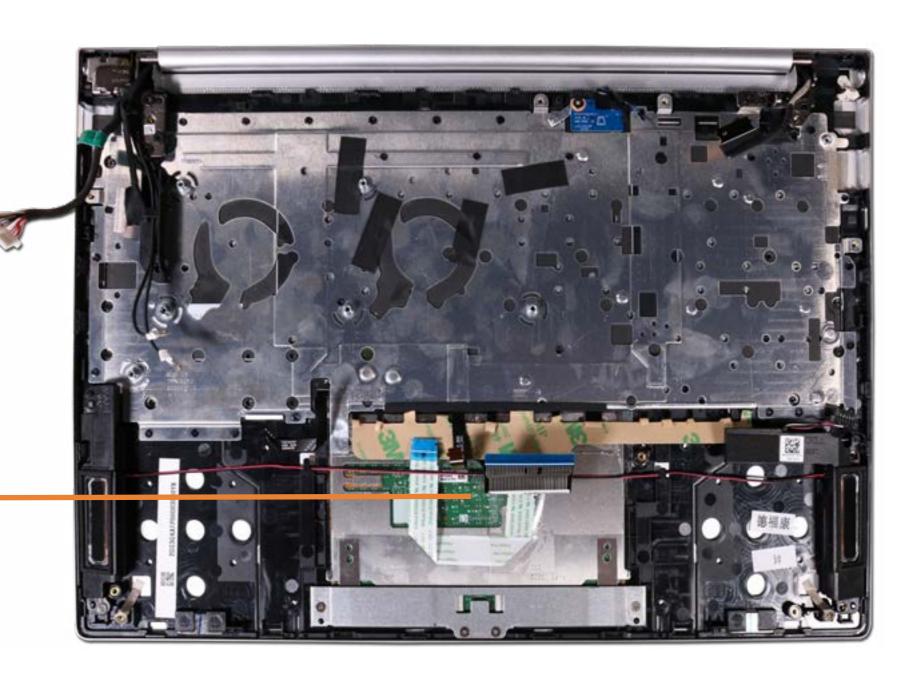

# Touchpad

**Base Enclosure** 

Battery

M.2 Solid State Drive

**DC-in Connector** 

**Heat Sink** 

Fans

**Speakers** 

Top Cover with Keyboard

System Board (Bottom)

Display Panel Assembly

System Board (Top)

IR Sensor Board

Touchpad