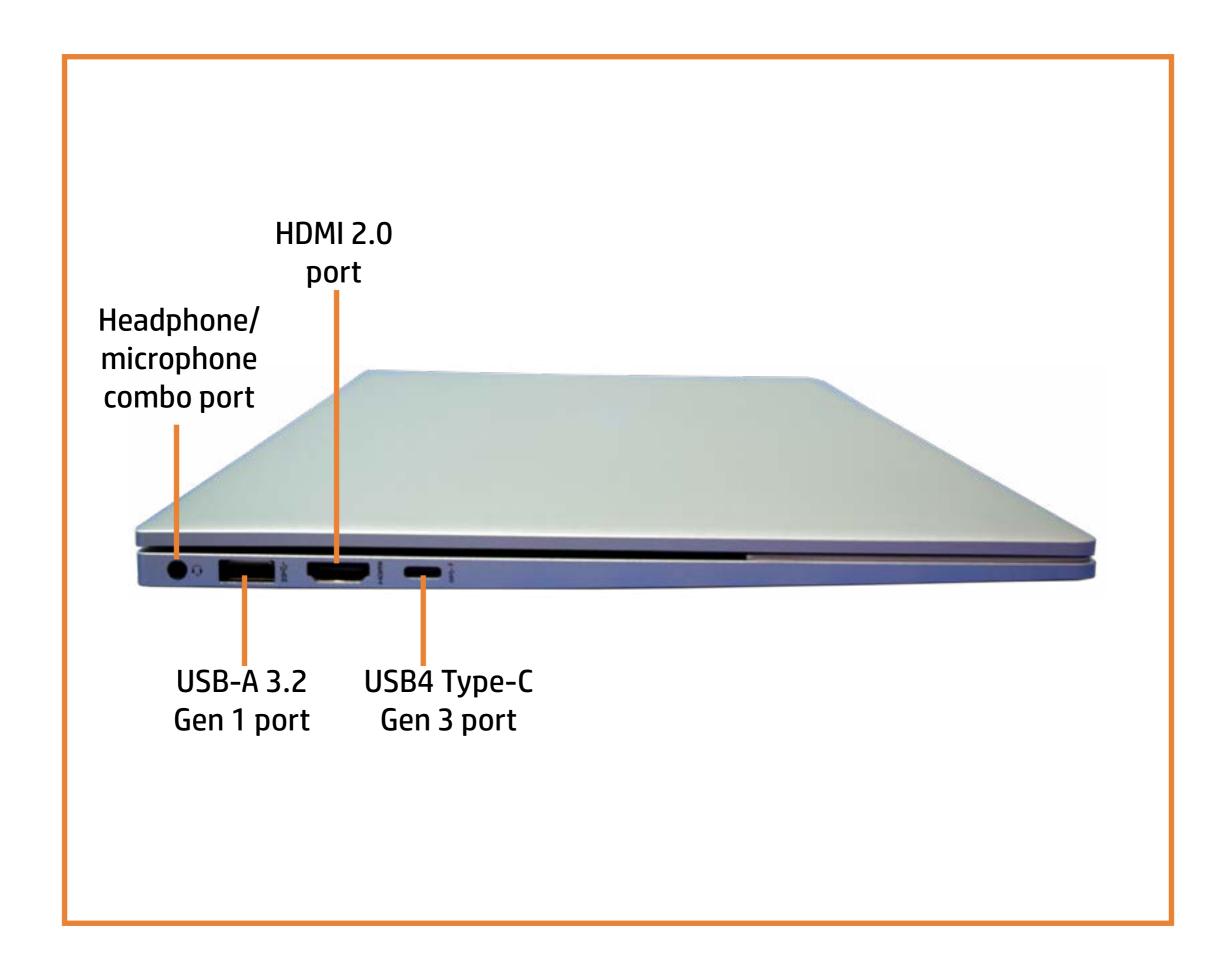

the HP ENVY 14-eb0000 Laptop PC

#### Here's how to use it...

**External Views** (Click the link to navigate to the views)

On this page you will find large icons of each of the external views of this product. To view a specific view in greater detail, simply click that view.

Parts List (Click the link to navigate to the parts)

On this page, you will find a list of all of the replaceable parts for this product. To view a specific part and its location in the product, click the part name in the list.

That's it! On every page there is a link that brings you back to either the External Views or the Parts List, enabling you to navigate to whatever view or part you wish to review.

### **External Views**

### Back to Welcome page



Go to Parts List

# **Front View**



### **Left View**



# **Right View**

**Back to External Views** 



Go to Parts List

### **Rear View**



# Display View



# Top View



### **Internal View**



Go to Parts List

### **Bottom View**



Go to Parts List

### **Base Enclosure**

#### Base Enclosure

Battery
M.2 Solid State Drive
DC-in Connector
Heat Sink
Fans
Speakers
Top Cover with Keyboard
Display Panel Assembly
System Board (Top)
System Board (Bottom)



### **Battery**

#### Base Enclosure

**IR Sensor Board** 

Touchpad

#### Battery

M.2 Solid State Drive
DC-in Connector
Heat Sink
Fans
Speakers
Top Cover with Keyboard
Display Panel Assembly
System Board (Top)
System Board (Bottom)





### M.2 Solid State Drive

**Base Enclosure** 

Battery

#### M.2 Solid State Drive

**DC-in Connector** 

**Heat Sink** 

**Fans** 

**Speakers**