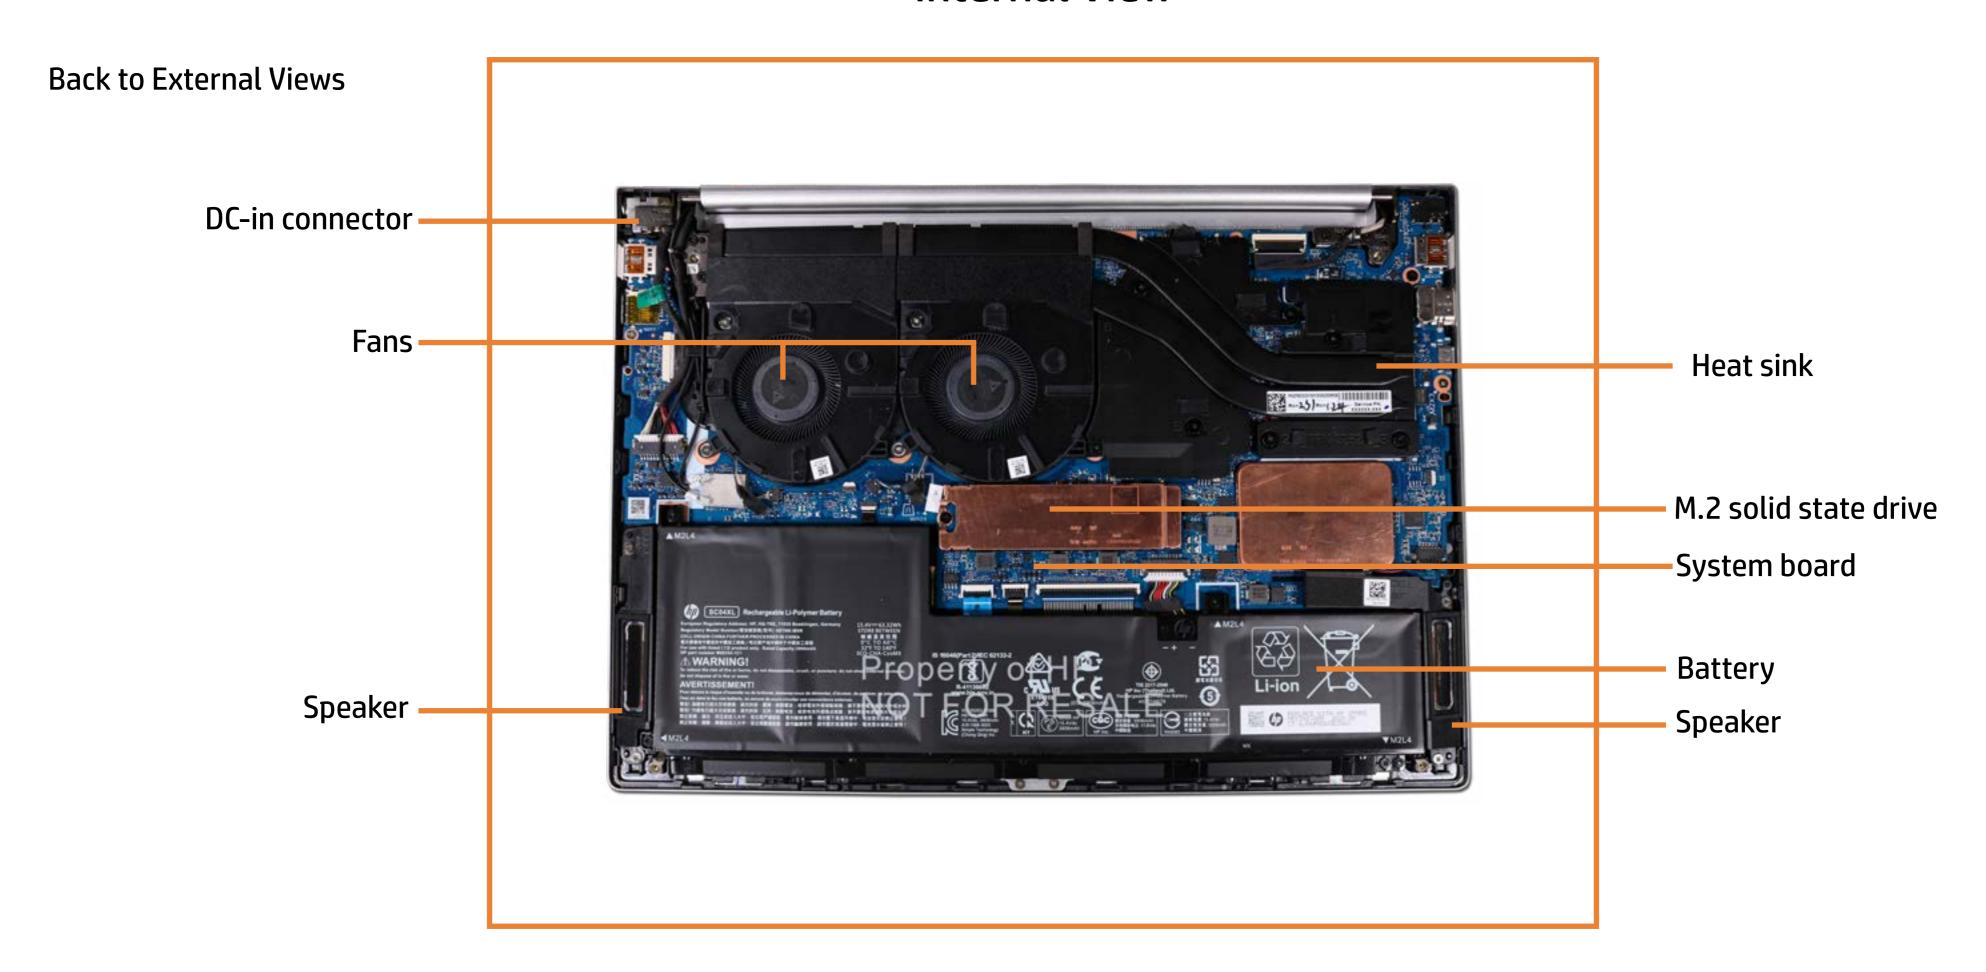

### **Internal View**

Go to Parts List

#### Base Enclosure

Battery
M.2 Solid State Drive
DC-in Connector
Heat Sink
Fans
Speakers
Top Cover with Keyboard
Display Panel Assembly
System Board (Top)
System Board (Bottom)