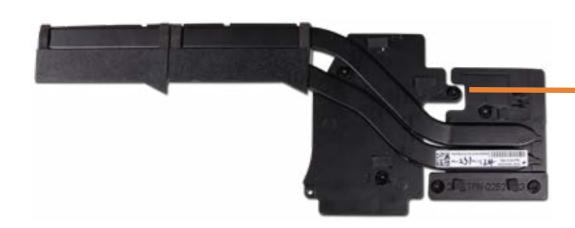

### **Heat Sink**

Base Enclosure
Battery
M.2 Solid State Drive
DC-in Connector

#### Heat Sink

Fans
Speakers
Top Cover with Keyboard
Display Panel Assembly
System Board (Top)
System Board (Bottom)