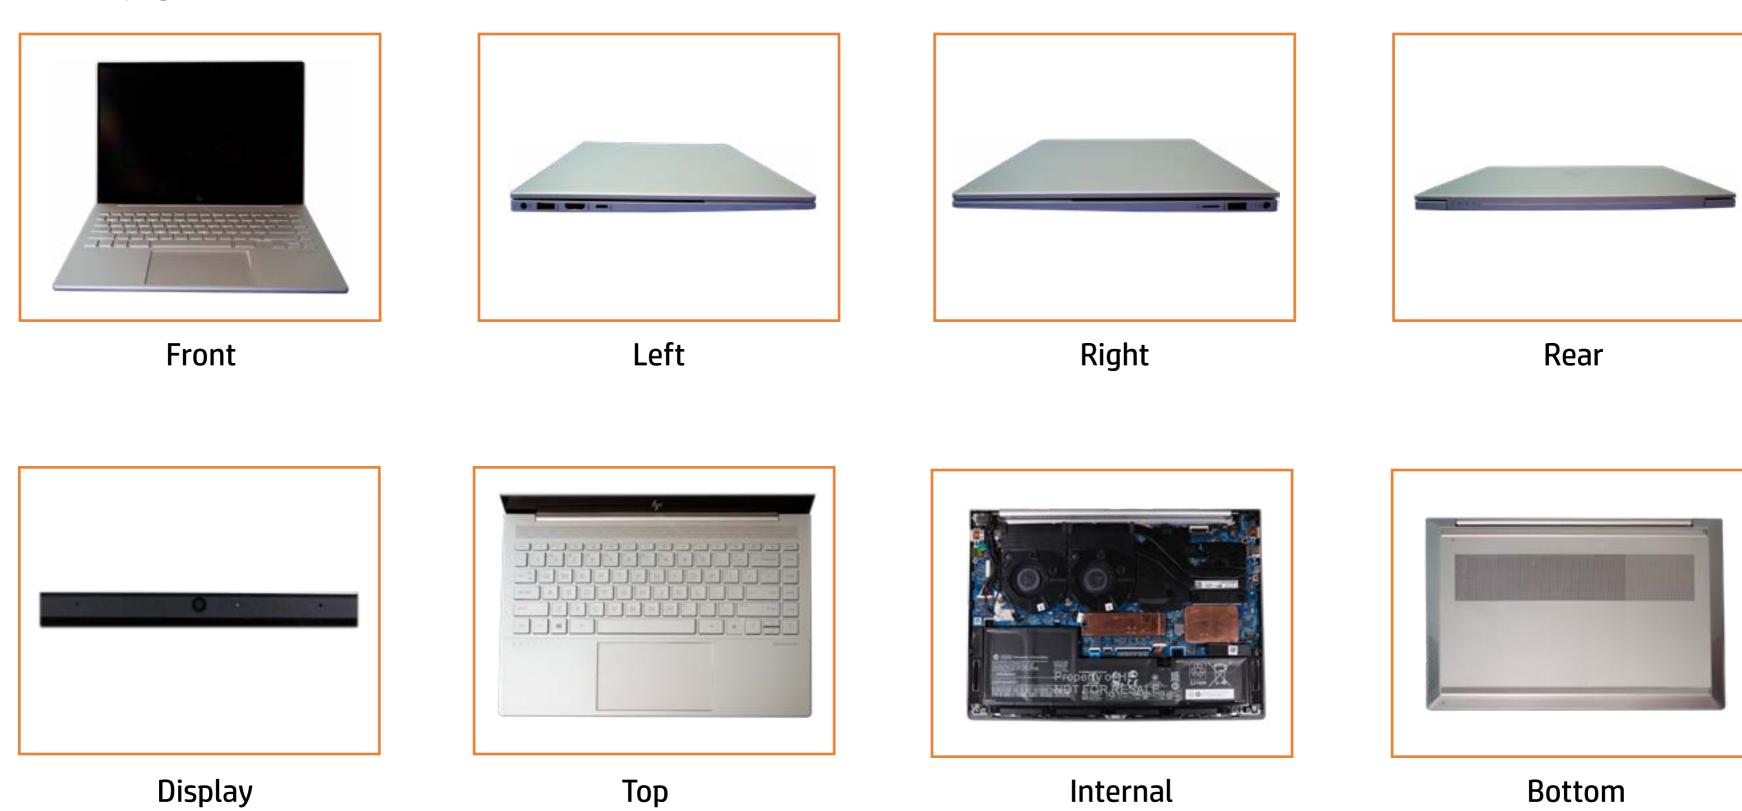

00 Laptop PC

# Welcome to the interactive part locator for the HP ENVY 14-eb0000 Laptop PC

#### Here's how to use it...

**External Views** (Click the link to navigate to the views)

On this page you will find large icons of each of the external views of this product. To view a specific view in greater detail, simply click that view.

Parts List (Click the link to navigate to the parts)

On this page, you will find a list of all of the replaceable parts for this product. To view a specific part and its location in the product, click the part name in the list.

That's it! On every page there is a link that brings you back to either the External Views or the Parts List, enabling you to navigate to whatever view or part you wish to review.

### **External Views**

### Back to Welcome page



Go to Parts List

# **Front View**



### **Left View**



# **Right View**

**Back to External Views** 



Go to Parts List

### **Rear View**



# Display View



# Top View



### **Internal View**



Go to Parts List

### **Bottom View**



Go to Parts List

### **Base Enclosure**

#### Base Enclosure

Battery
M.2 Solid State Drive
DC-in Connector
Heat Sink
Fans
Speakers
Top Cover with Keyboard
Display Panel Assembly
System Board (Top)
System Board (Bottom)



### **Battery**

#### Base Enclosure

**IR Sensor Board** 

Touchpad

#### Battery

M.2 Solid State Drive
DC-in Connector
Heat Sink
Fans
Speakers
Top Cover with Keyboard
Display Panel Assembly
System Board (Top)
System Board (Bottom)





### M.2 Solid State Drive

**Base Enclosure** 

Battery

#### M.2 Solid State Drive

**DC-