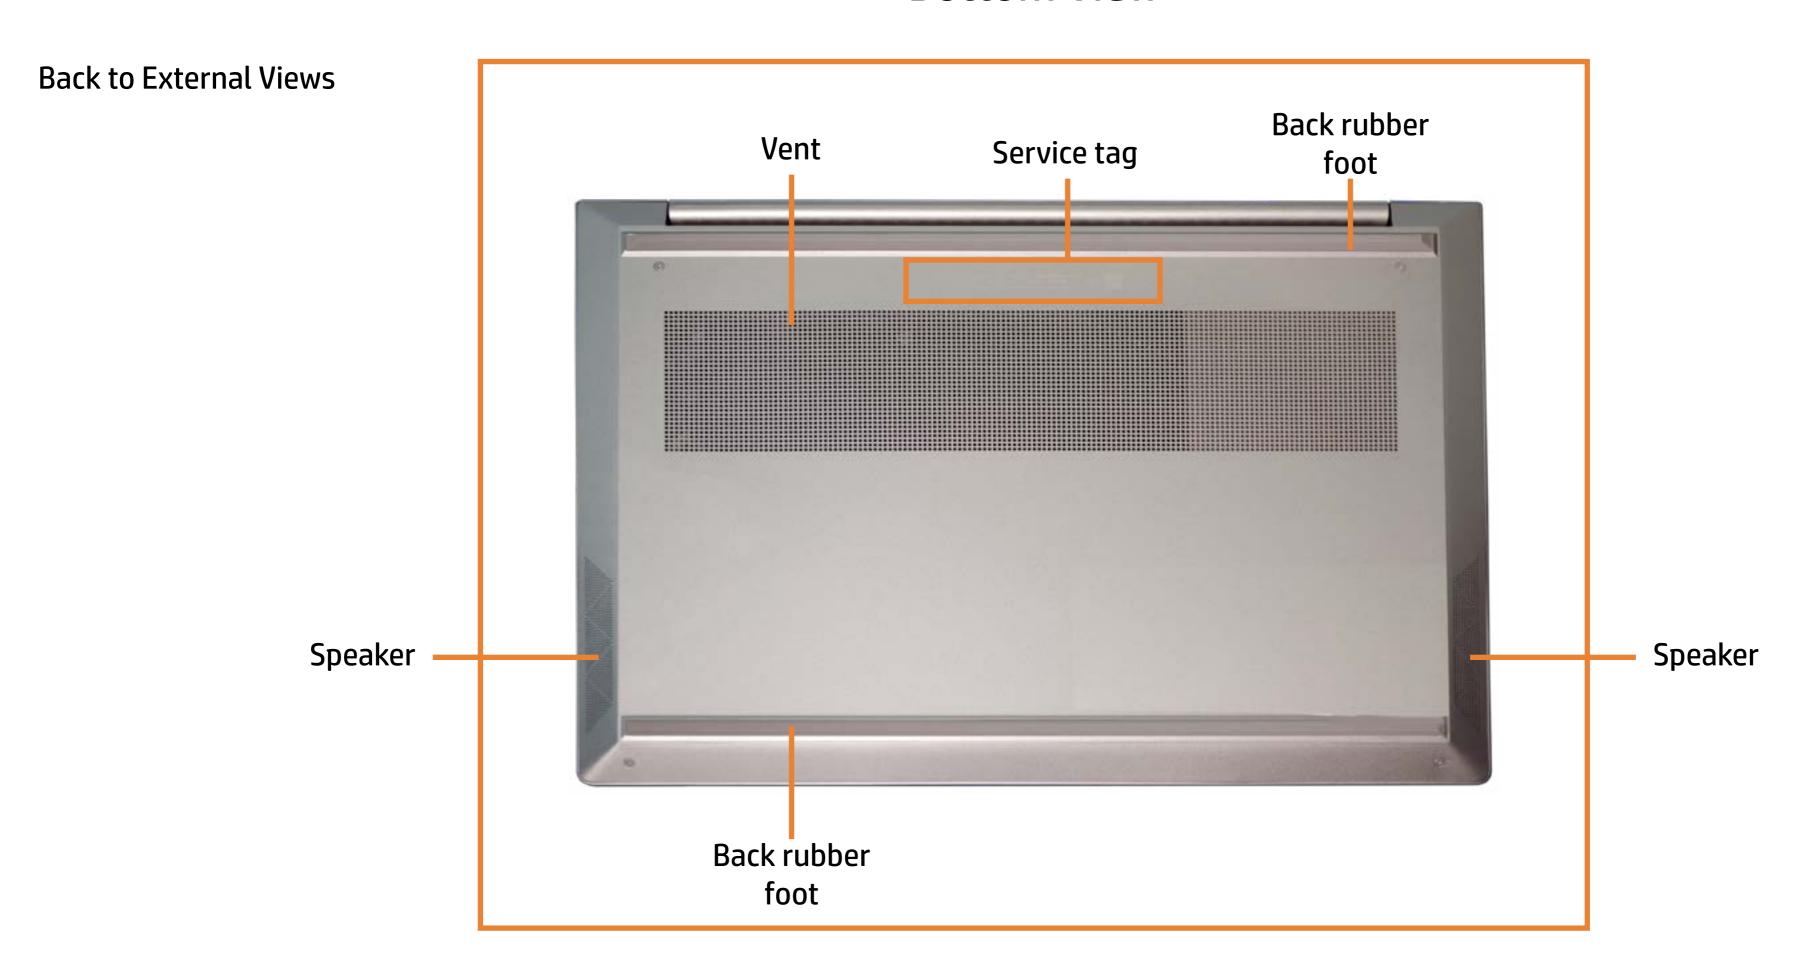

al views of this product. To view a specific view in greater detail, simply click that view.

Parts List (Click the link to navigate to the parts)

On this page, you will find a list of all of the replaceable parts for this product. To view a specific part and its location in the product, click the part name in the list.

That's it! On every page there is a link that brings you back to either the External Views or the Parts List, enabling you to navigate to whatever view or part you wish to review.

### **External Views**

### Back to Welcome page



Go to Parts List

# **Front View**



### **Left View**



# **Right View**

**Back to External Views** 



Go to Parts List

### **Rear View**



# Display View



# Top View



### **Internal View**



Go to Parts List

### **Bottom View**



Go to Parts List

### **Base Enclosure**

#### Base Enclosure

Battery
M.2 Solid State Drive
DC-in Connector
Heat Sink
Fans
Speakers
Top Cover with Keyboard
Display Panel Assembly
System Board (Top)
System Board (Bottom)



### **Battery**

#### Base Enclosure

**IR Sensor Board** 

Touchpad

#### Battery

M.2 Solid State Drive
DC-in Connector
Heat Sink
Fans
Speakers
Top Cover with Keyboard
Display Panel Assembly
System Board (Top)
System Board (Bottom)





### M.2 Solid State Drive

**Base Enclosure** 

Battery

#### M.2 Solid State Drive

**DC-in Connector** 

**Heat Sink** 

**Fans** 

**Speakers** 

Top Cover with Keyboard

Display Panel Assembly

System Board (Top)

System Board (Bottom)





### **DC-in Connector**

**Base Enclosure** 

Battery

M.2 Solid State Drive

#### **DC-in