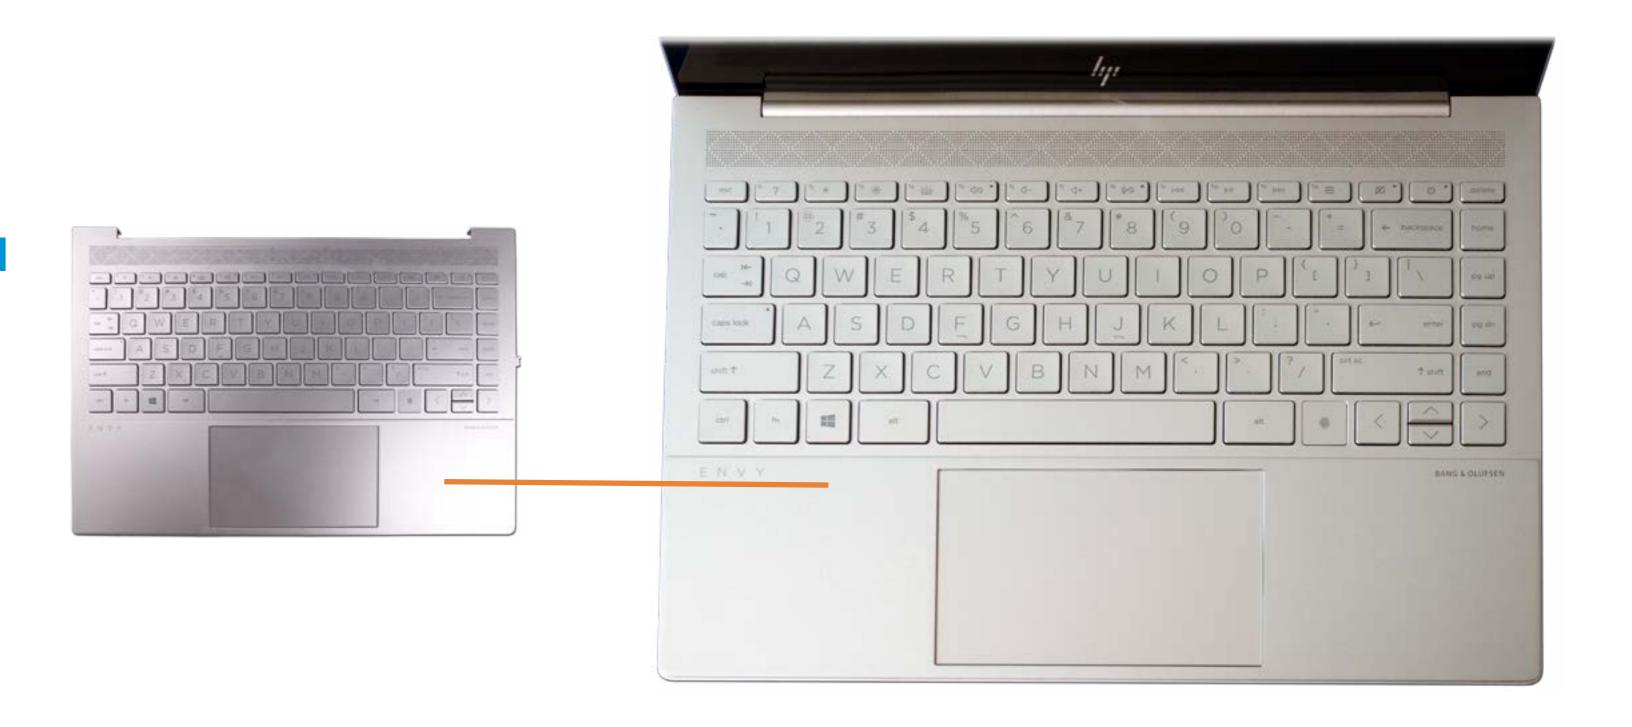

### Top Cover with Keyboard

**Base Enclosure** 

Battery

M.2 Solid State Drive

**DC-in Connector** 

**Heat Sink** 

Fans

**Speakers** 

#### Top Cover with Keyboard

Display Panel Assembly System Board (Top) System Board (Bottom)