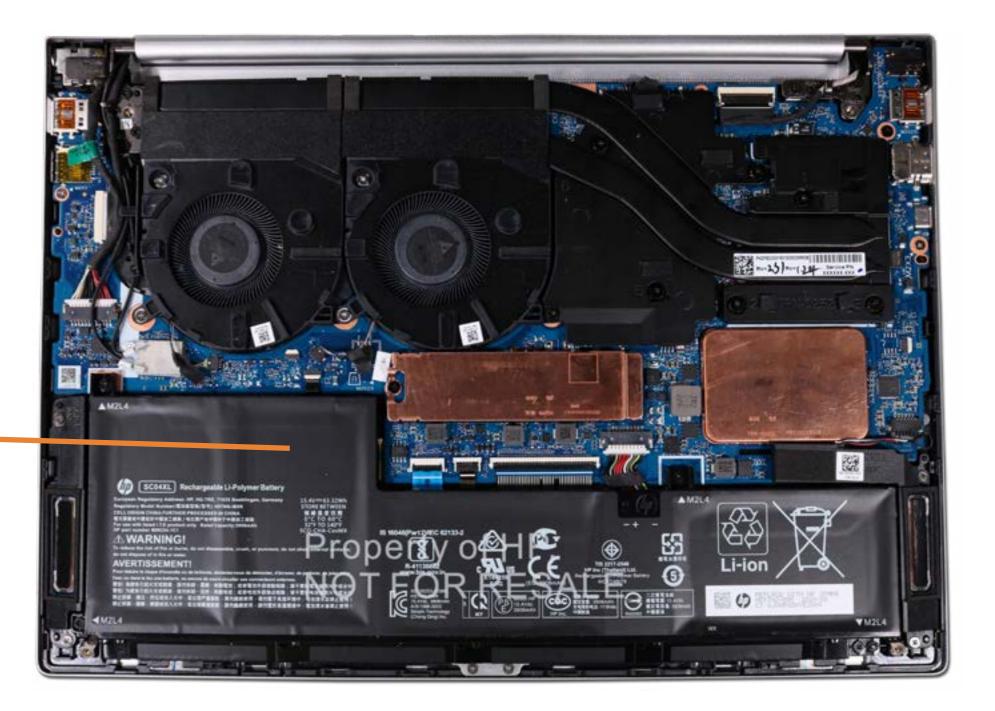

### **Battery**

#### Battery

M.2 Solid State Drive
DC-in Connector
Heat Sink
Fans
Speakers
Top Cover with Keyboard
Display Panel Assembly
System Board (Top)
System Board (Bottom)