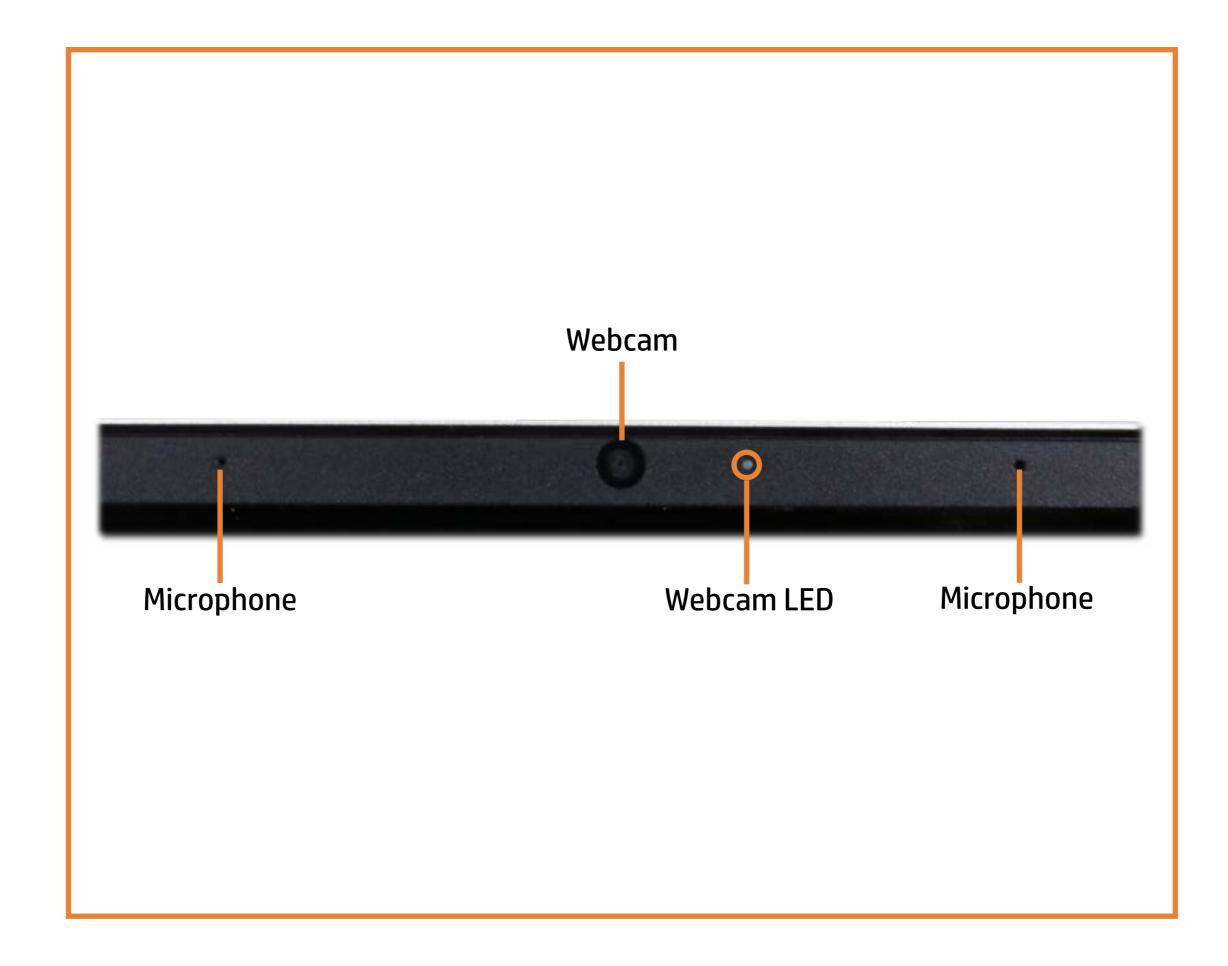

gate to the views)

On this page you will find large icons of each of the external views of this product. To view a specific view in greater detail, simply click that view.

Parts List (Click the link to navigate to the parts)

On this page, you will find a list of all of the replaceable parts for this product. To view a specific part and its location in the product, click the part name in the list.

That's it! On every page there is a link that brings you back to either the External Views or the Parts List, enabling you to navigate to whatever view or part you wish to review.

### **External Views**

### Back to Welcome page



Go to Parts List

# **Front View**



### **Left View**



# **Right View**

**Back to External Views** 



Go to Parts List

### **Rear View**



# Display View



# Top View



### **Internal View**



Go to Parts List

### **Bottom View**



Go to Parts List

### **Base Enclosure**

#### Base Enclosure

Battery
M.2 Solid State Drive
DC-in Connector
Heat Sink
Fans
Speakers
Top Cover with Keyboard
Display Panel Assembly
System Board (Top)
System Board (Bottom)



### **Battery**

#### Base Enclosure

**IR Sensor Board** 

Touchpad

#### Battery

M.2 Solid State Drive
DC-in Connector
Heat Sink
Fans
Speakers
Top Cover with Keyboard
Display Panel Assembly
System Board (Top)
System Board (Bottom)





### M.2 Solid State Drive

**Base Enclosure** 

Battery

#### M.2 Solid State Drive

**DC-in Connector** 

**Heat Sink** 

**Fans** 

**Speakers** 

Top Cover with Keyboard

Display Panel Assembly

System Board (Top)

System Board (Bottom)





### **DC-i