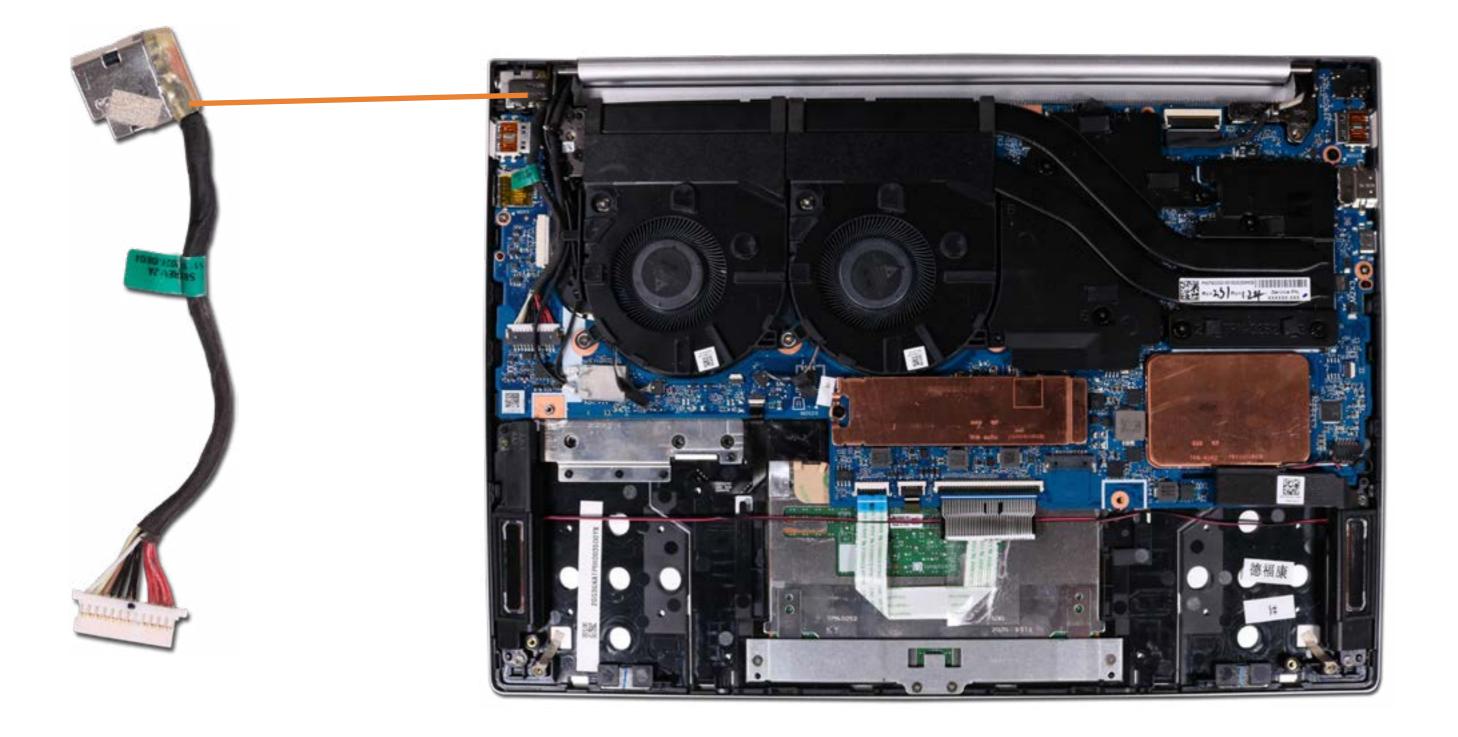

### **DC-in Connector**

**Base Enclosure** 

Battery

M.2 Solid State Drive

#### **DC-in Connector**

**Heat Sink** 

Fans

**Speakers** 

Top Cover with Keyboard

Display Panel Assembly

System Board (Top)

System Board (Bottom)

IR Sensor Board

Touchpad