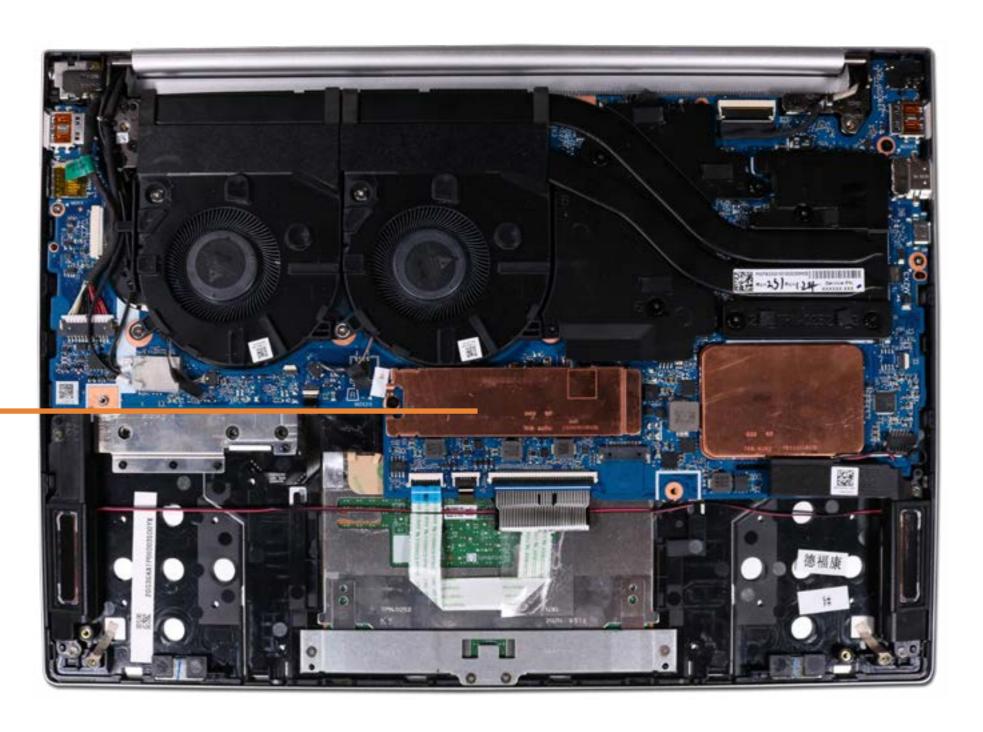

### **Heat Sink**

Base Enclosure
Battery
M.2 Solid State Drive
DC-in Connector

#### Heat Sink

Fans
Speakers
Top Cover with Keyboard
Display Panel Assembly
System Board (Top)
System Board (Bottom)