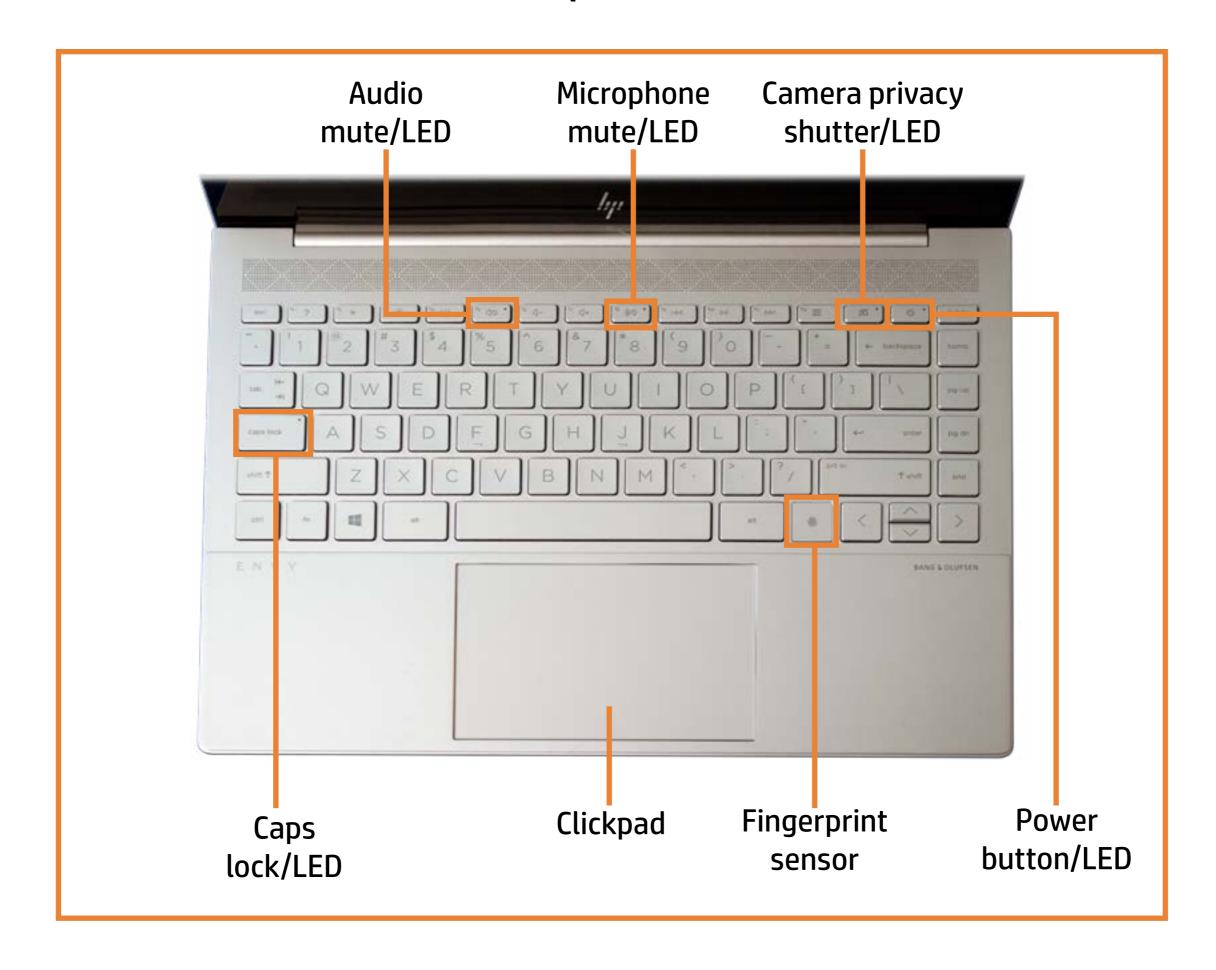

ews)

On this page you will find large icons of each of the external views of this product. To view a specific view in greater detail, simply click that view.

Parts List (Click the link to navigate to the parts)

On this page, you will find a list of all of the replaceable parts for this product. To view a specific part and its location in the product, click the part name in the list.

That's it! On every page there is a link that brings you back to either the External Views or the Parts List, enabling you to navigate to whatever view or part you wish to review.

### **External Views**

### Back to Welcome page



Go to Parts List

# **Front View**



### **Left View**



# **Right View**

**Back to External Views** 



Go to Parts List

### **Rear View**



# Display View



# Top View



### **Internal View**



Go to Parts List

### **Bottom View**



Go to Parts List

### **Base Enclosure**

#### Base Enclosure

Battery
M.2 Solid State Drive
DC-in Connector
Heat Sink
Fans
Speakers
Top Cover with Keyboard
Display Panel Assembly
System Board (Top)
System Board (Bottom)



### **Battery**

#### Base Enclosure

**IR Sensor Board** 

Touchpad

#### Battery

M.2 Solid State Drive
DC-in Connector
Heat Sink
Fans
Speakers
Top Cover with Keyboard
Display Panel Assembly
System Board (Top)
System Board (Bottom)





### M.2 Solid State Drive

**Base Enclosure** 

Battery

#### M.2 Solid State Drive

**DC-in Connector** 

**Heat Sink** 

**Fans** 

**Speakers** 

Top Cover with Keyboard

Display Panel Assembly

System Board (Top)

System Board (Bottom)





### **DC-in Connector**