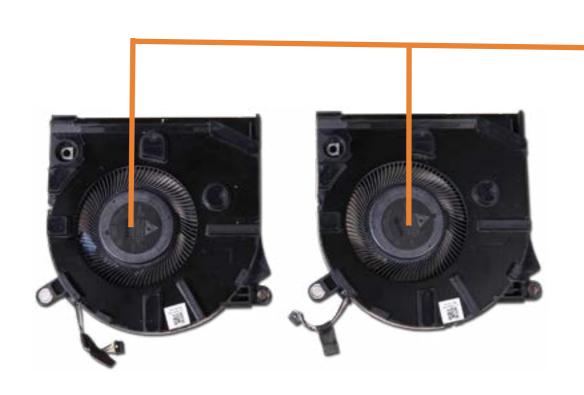

### Fans

Base Enclosure
Battery
M.2 Solid State Drive
DC-in Connector
Heat Sink

#### Fans

Touchpad

Speakers
Top Cover with Keyboard
Display Panel Assembly
System Board (Top)
System Board (Bottom)
IR Sensor Board