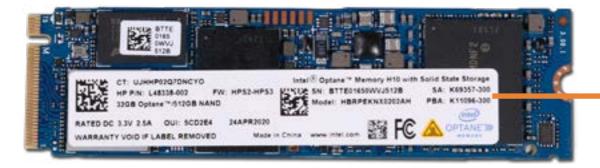

### M.2 Solid State Drive

**Base Enclosure** 

Battery

#### M.2 Solid State Drive

**DC-in Connector** 

**Heat Sink** 

**Fans** 

**Speakers** 

Top Cover with Keyboard

Display Panel Assembly

System Board (Top)

System Board (Bottom)