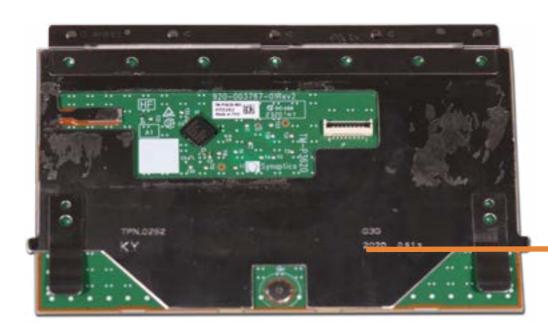

# Touchpad

**Base Enclosure** 

Battery

M.2 Solid State Drive

**DC-in Connector** 

**Heat Sink** 

Fans

**Speakers** 

Top Cover with Keyboard

System Board (Bottom)

Display Panel Assembly

System Board (Top)

IR Sensor Board

Touchpad