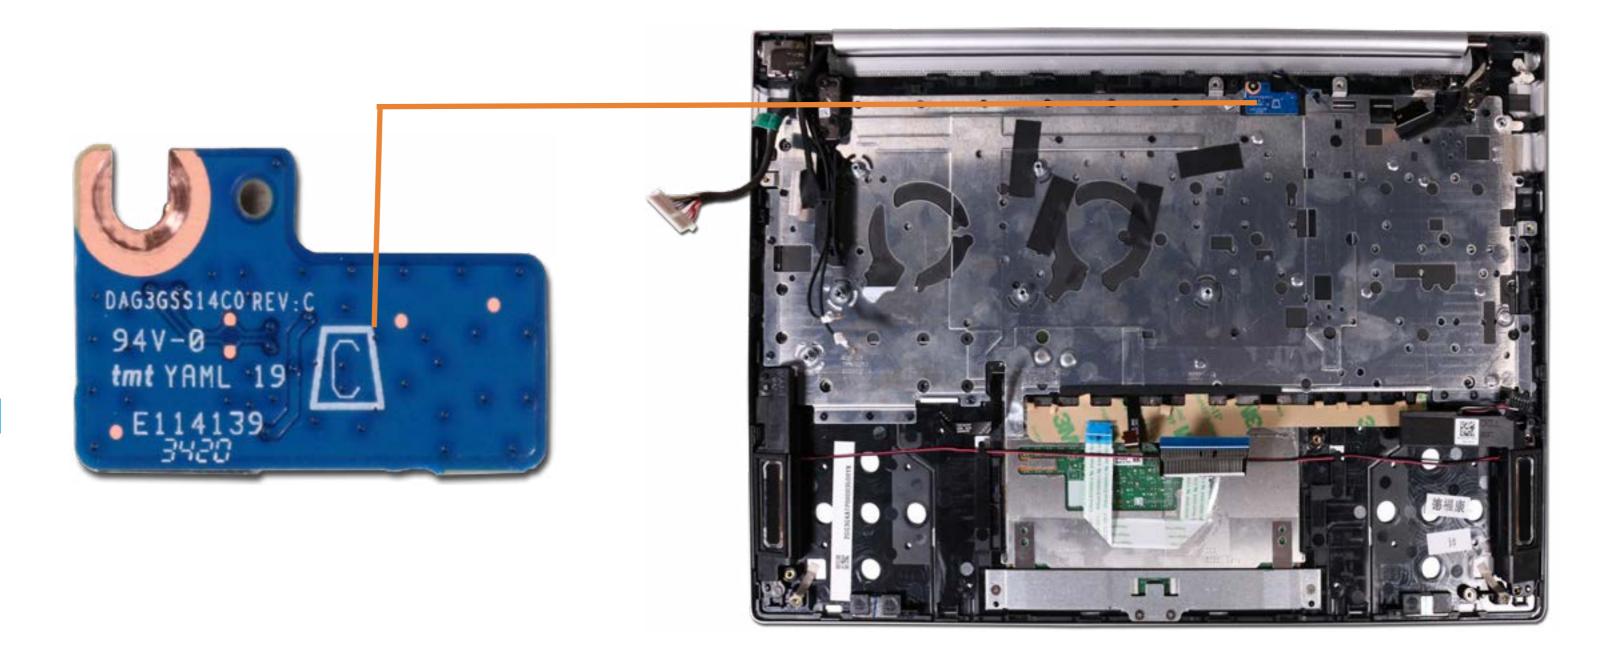

### **IR Sensor Board**

**Base Enclosure** 

Battery

M.2 Solid State Drive

**DC-in Connector** 

**Heat Sink** 

**Fans** 

**Speakers** 

Top Cover with Keyboard

Display Panel Assembly

System Board (Top)

System Board (Bottom)

#### IR Sensor Board

Touchpad