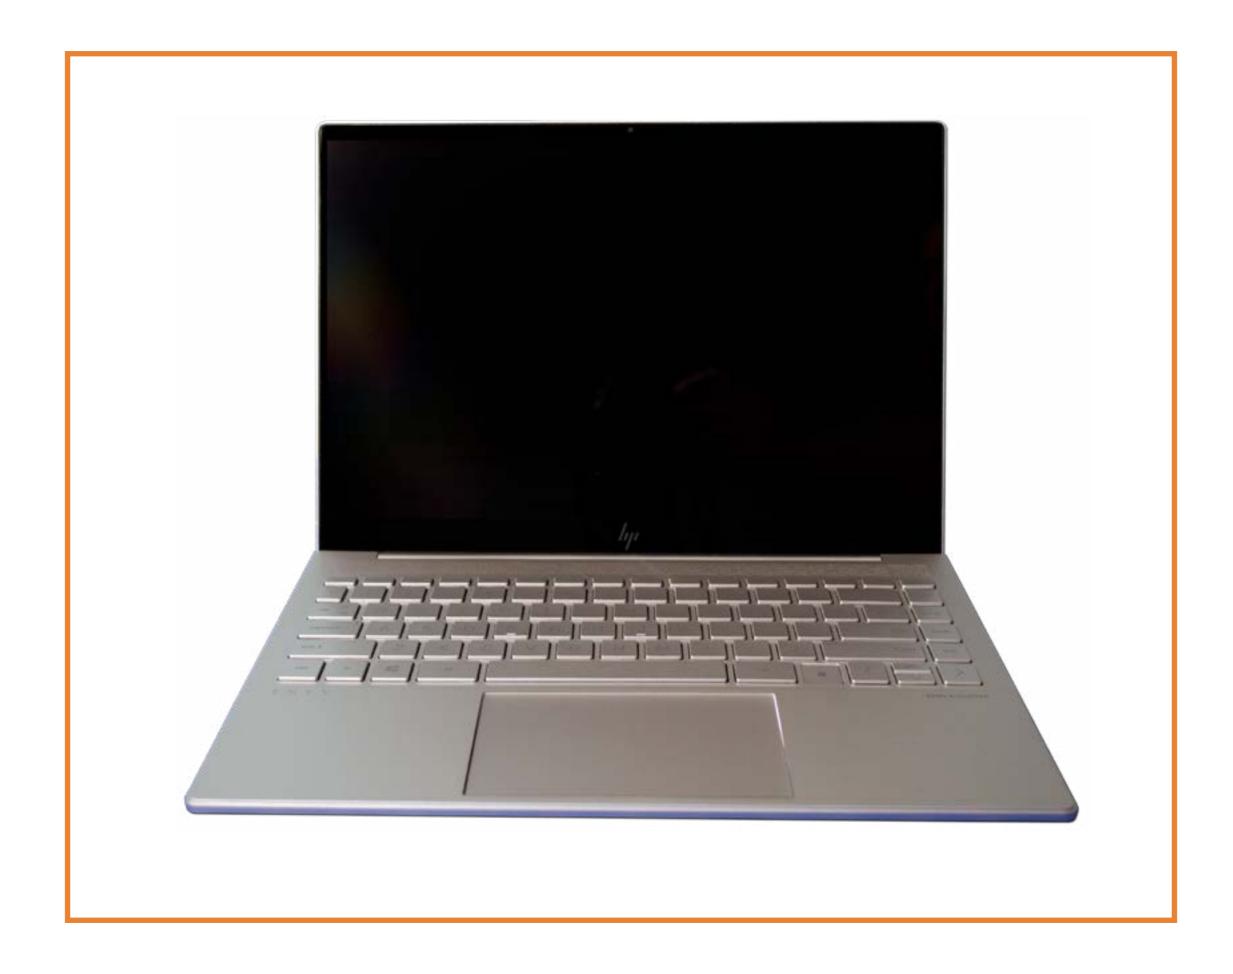

tive part locator for the HP ENVY 14-eb0000 Laptop PC

#### Here's how to use it...

**External Views** (Click the link to navigate to the views)

On this page you will find large icons of each of the external views of this product. To view a specific view in greater detail, simply click that view.

Parts List (Click the link to navigate to the parts)

On this page, you will find a list of all of the replaceable parts for this product. To view a specific part and its location in the product, click the part name in the list.

That's it! On every page there is a link that brings you back to either the External Views or the Parts List, enabling you to navigate to whatever view or part you wish to review.

### **External Views**

### Back to Welcome page



Go to Parts List

# **Front View**



### **Left View**



# **Right View**

**Back to External Views** 



Go to Parts List

### **Rear View**



# Display View



# Top View



### **Internal View**



Go to Parts List

### **Bottom View**



Go to Parts List

### **Base Enclosure**

#### Base Enclosure

Battery
M.2 Solid State Drive
DC-in Connector
Heat Sink
Fans
Speakers
Top Cover with Keyboard
Display Panel Assembly
System Board (Top)
System Board (Bottom)



### **Battery**

#### Base Enclosure

**IR Sensor Board** 

Touchpad

#### Battery

M.2 Solid State Drive
DC-in Connector
Heat Sink
Fans
Speakers
Top Cover with Keyboard
Display Panel Assembly
System Board (Top)
System Board (Bottom)





### M.2 Solid State Drive

**Base Enclosure** 

Battery

#### M.2 Solid State Drive

**DC-in Connector** 

**Heat Sink** 

**Fan