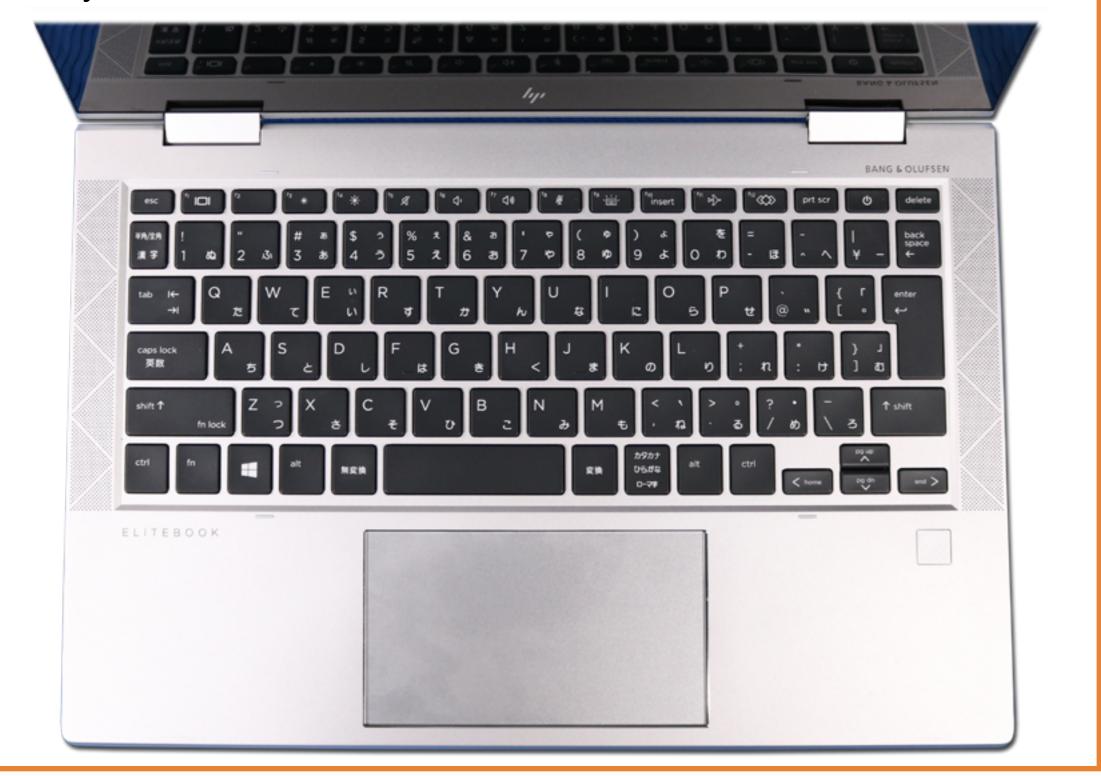

#### Here's how to use it...

<u>LED Diagnostic</u> (Click the link to navigate this platform's LED diagnostic states) On this page you will find an image viewer with a menu of this product's external views. To identify the location of the LEDs for each view, simply click that view. To learn more about the diagnostic behavior of each LED, hover over the information icon (1) above the LED and review the information that presents in the right-hand pane.

# Keyboard

#### KeyboardDisplay panelRight edge

Hover your mouse over the information icons to learn more about the item.

Back to Welcome page