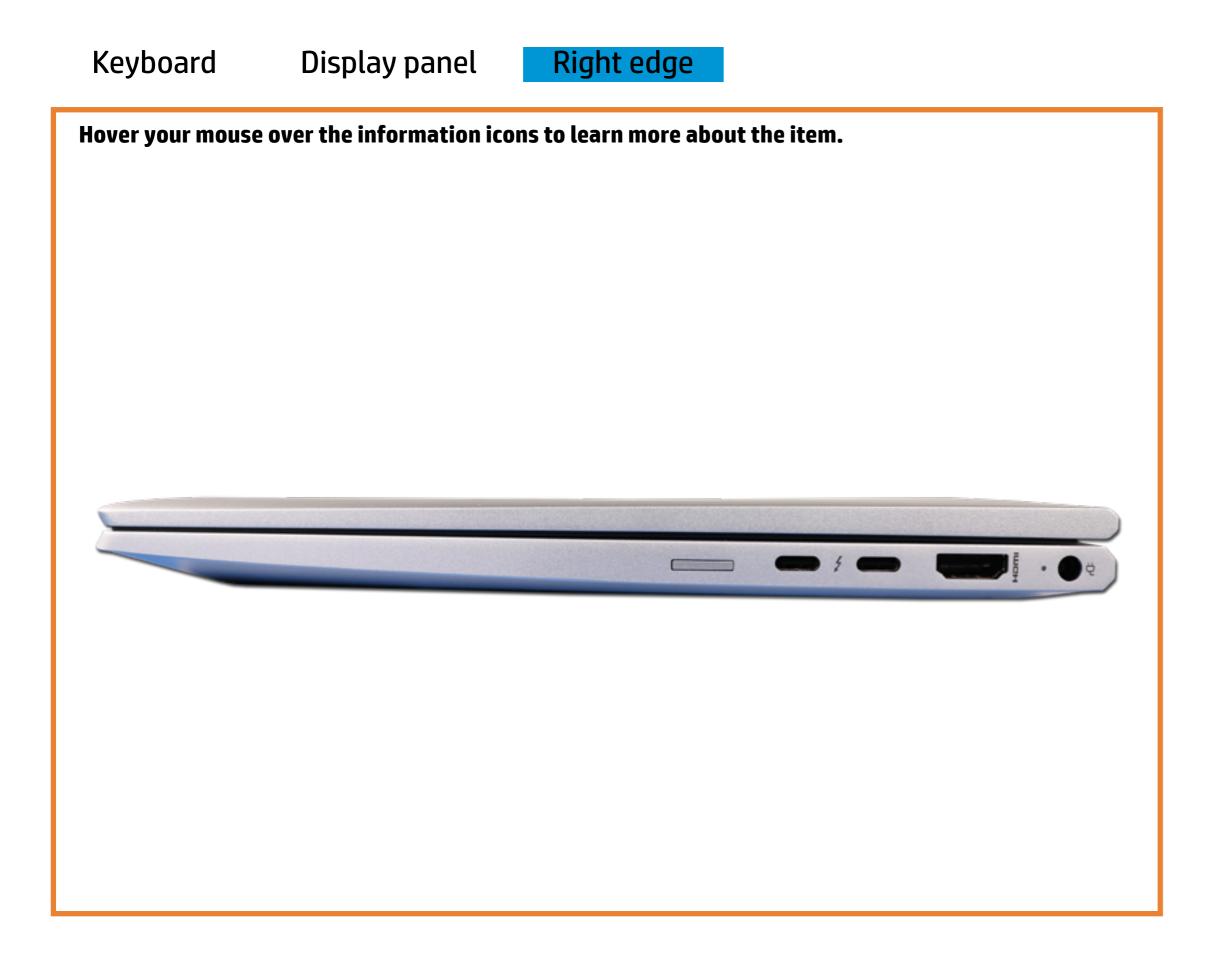

#### Here's how to use it...

<u>LED Diagnostic</u> (Click the link to navigate this platform's LED diagnostic states) On this page you will find an image viewer with a menu of this product's external views. To identify the location of the LEDs for each view, simply click that view. To learn more about the diagnostic behavior of each LED, hover over the information icon (1) above the LED and review the information that presents in the right-hand pane.

# Right edge

Back to Welcome page