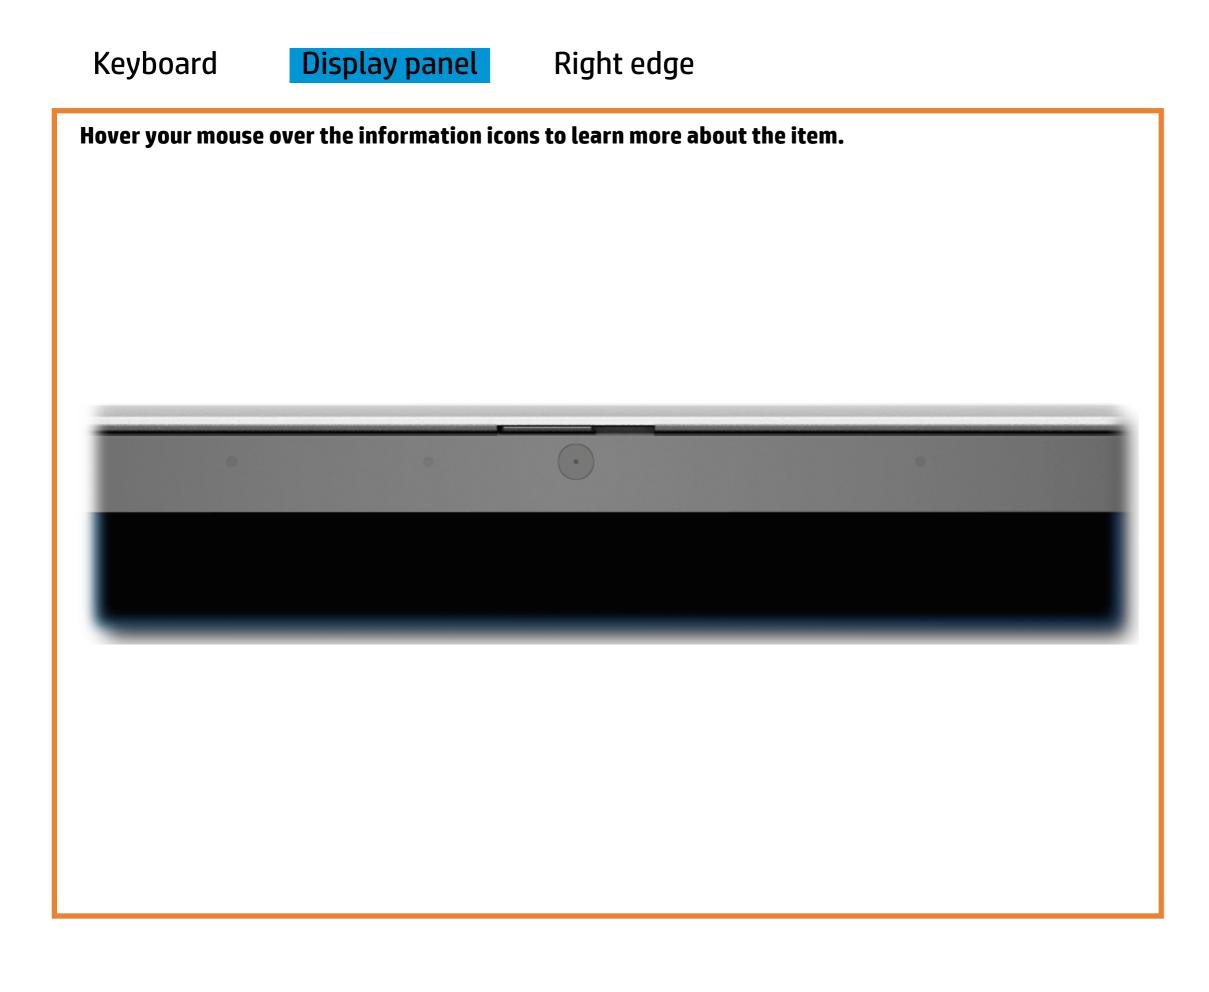

#### Here's how to use it...

<u>LED Diagnostic</u> (Click the link to navigate this platform's LED diagnostic states) On this page you will find an image viewer with a menu of this product's external views. To identify the location of the LEDs for each view, simply click that view. To learn more about the diagnostic behavior of each LED, hover over the information icon (1) above the LED and review the information that presents in the right-hand pane.

# Display panel

Back to Welcome page