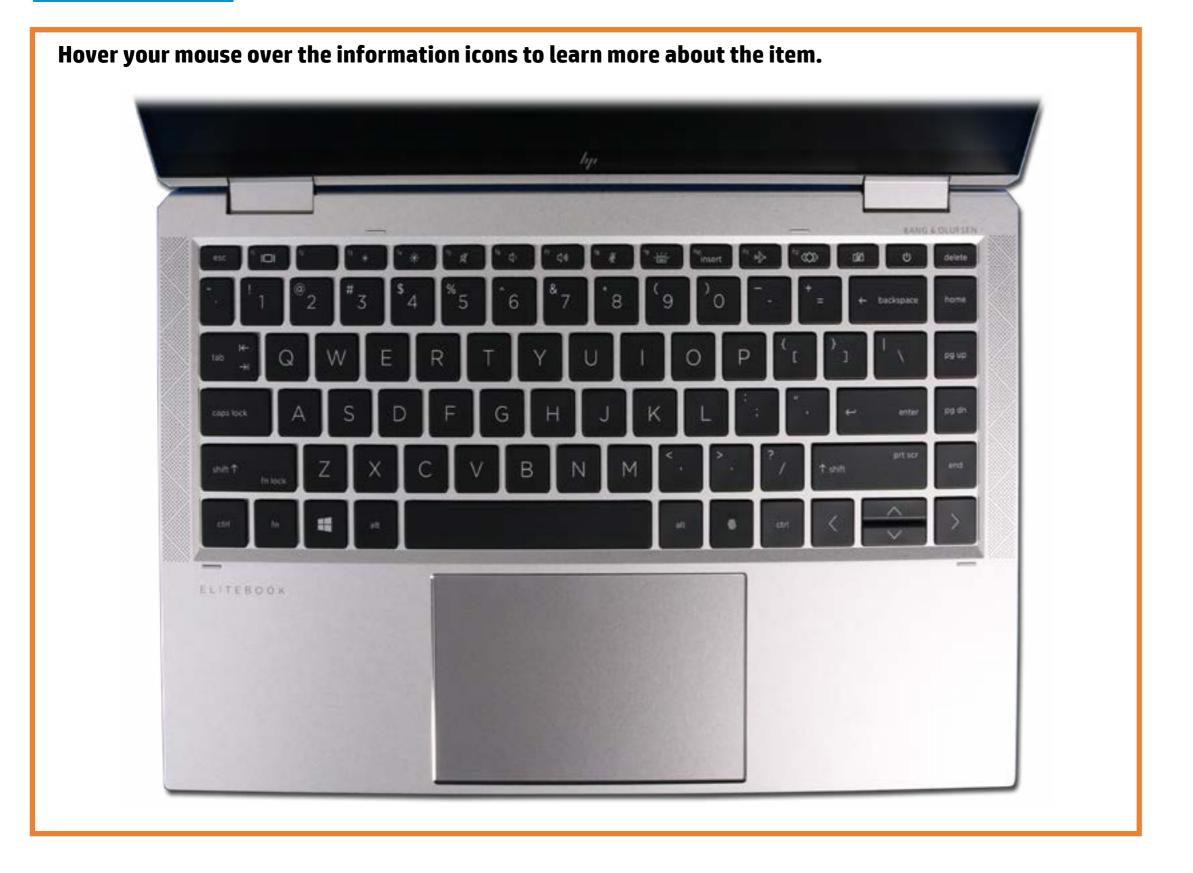

# Keyboard

Keyboard

Display Panel

Right Edge

### Display View

Keyboard Right Edge Display Panel Hover your mouse over the information icons to learn more about the item.