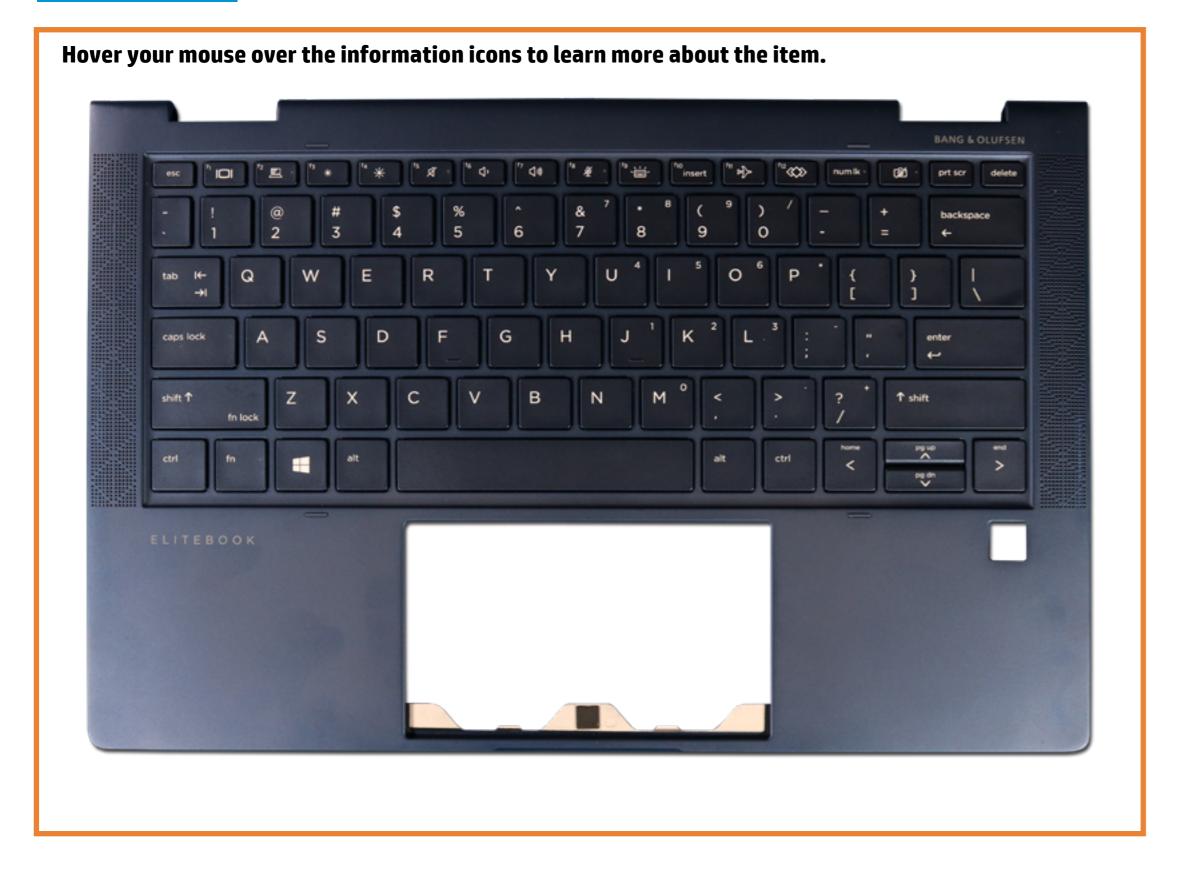

### Interactive LED Diagnostic

### HP Elite Dragonfly G2 Notebook PC

# Welcome to the interactive LED diagnostic viewer for the HP Elite Dragonfly G2 Notebook PC

#### Here's how to use it...

LED Diagnostic (Click the link to navigate this platform's LED diagnostic states)

On this page you will find an image viewer with a menu of this product's external views. To identify the location of the LEDs for each view, simply click that view. To learn more about the diagnostic behavior of each LED, hover over the information icon (1) above the LED and review the

information that presents in the right-hand pane.

That's it! On every page there is a link that brings you back to the Welcome page.

### Keyboard

Keyboard Display panel Left edge



# Display panel

Left edge Keyboard Display panel Hover your mouse over the information icons to learn more about the item.

# Left edge

Keyboard Display panel Left edge