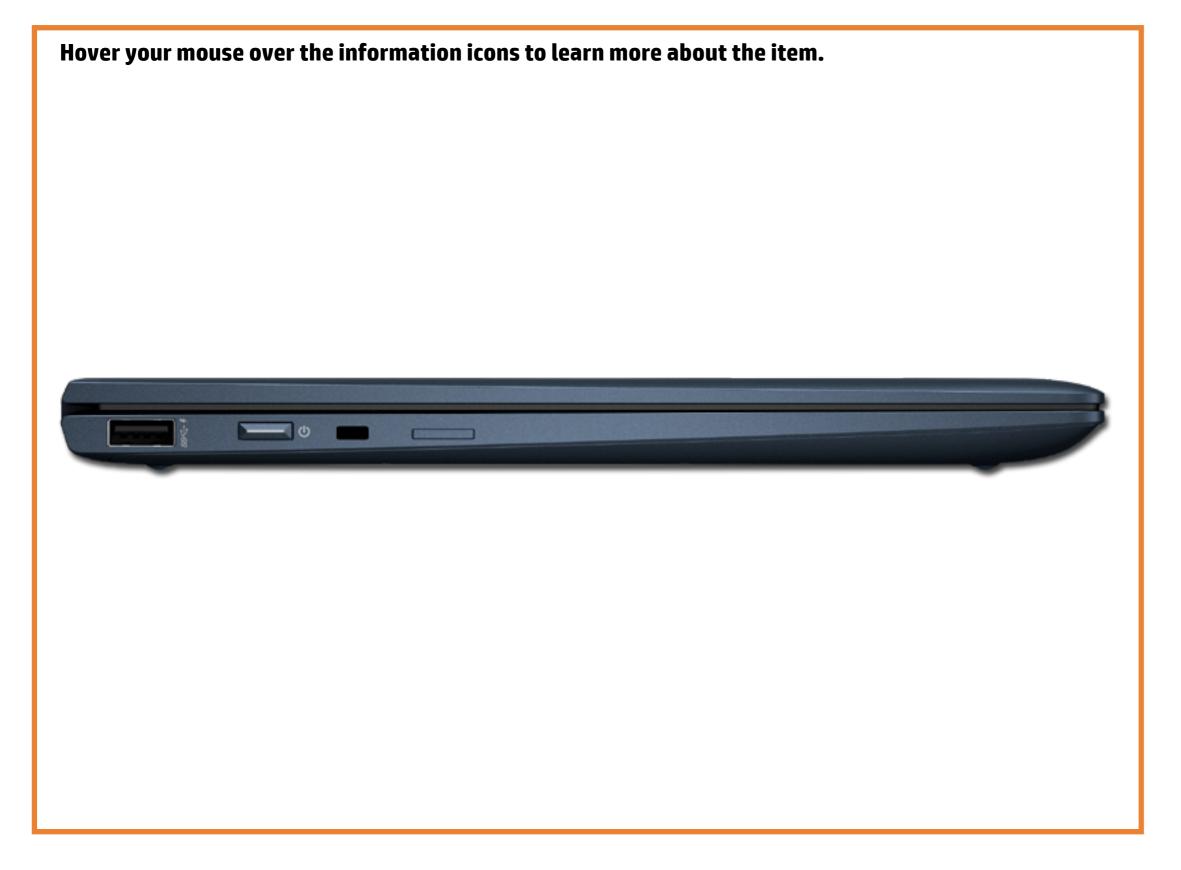

or the HP Elite Dragonfly G2 Notebook PC

#### Here's how to use it...

LED Diagnostic (Click the link to navigate this platform's LED diagnostic states)

On this page you will find an image viewer with a menu of this product's external views. To identify the location of the LEDs for each view, simply click that view. To learn more about the diagnostic behavior of each LED, hover over the information icon (1) above the LED and review the

information that presents in the right-hand pane.

That's it! On every page there is a link that brings you back to the Welcome page.

### Keyboard

Keyboard Display panel Left edge



# Display panel

Left edge Keyboard Display panel Hover your mouse over the information icons to learn more about the item.

# Left edge

Keyboard Display panel Left edge