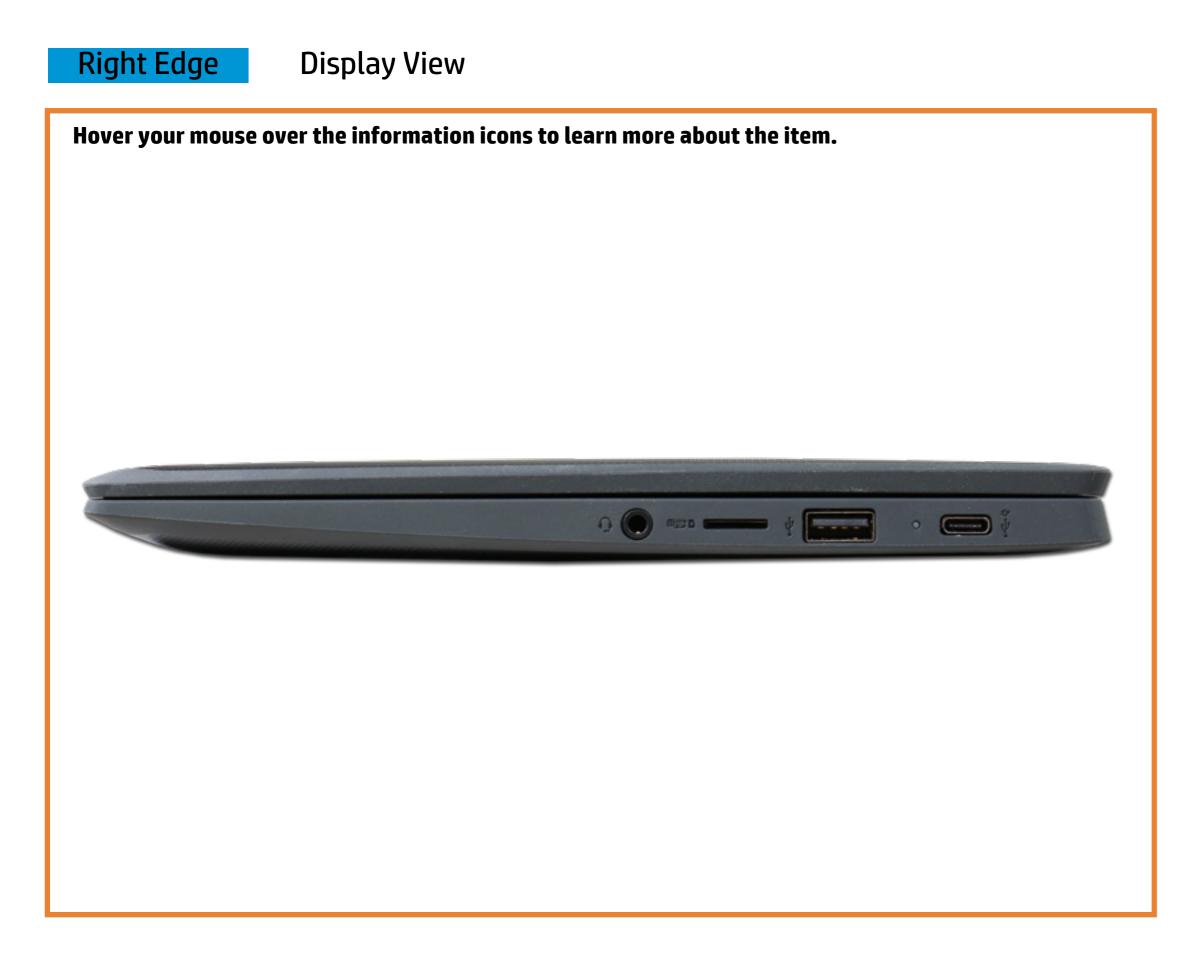

# **Right Edge**

Back to Welcome page

#### Right Edge

**Display View** 

Hover your mouse over the information icons to learn more about the item.

Back to Welcome page