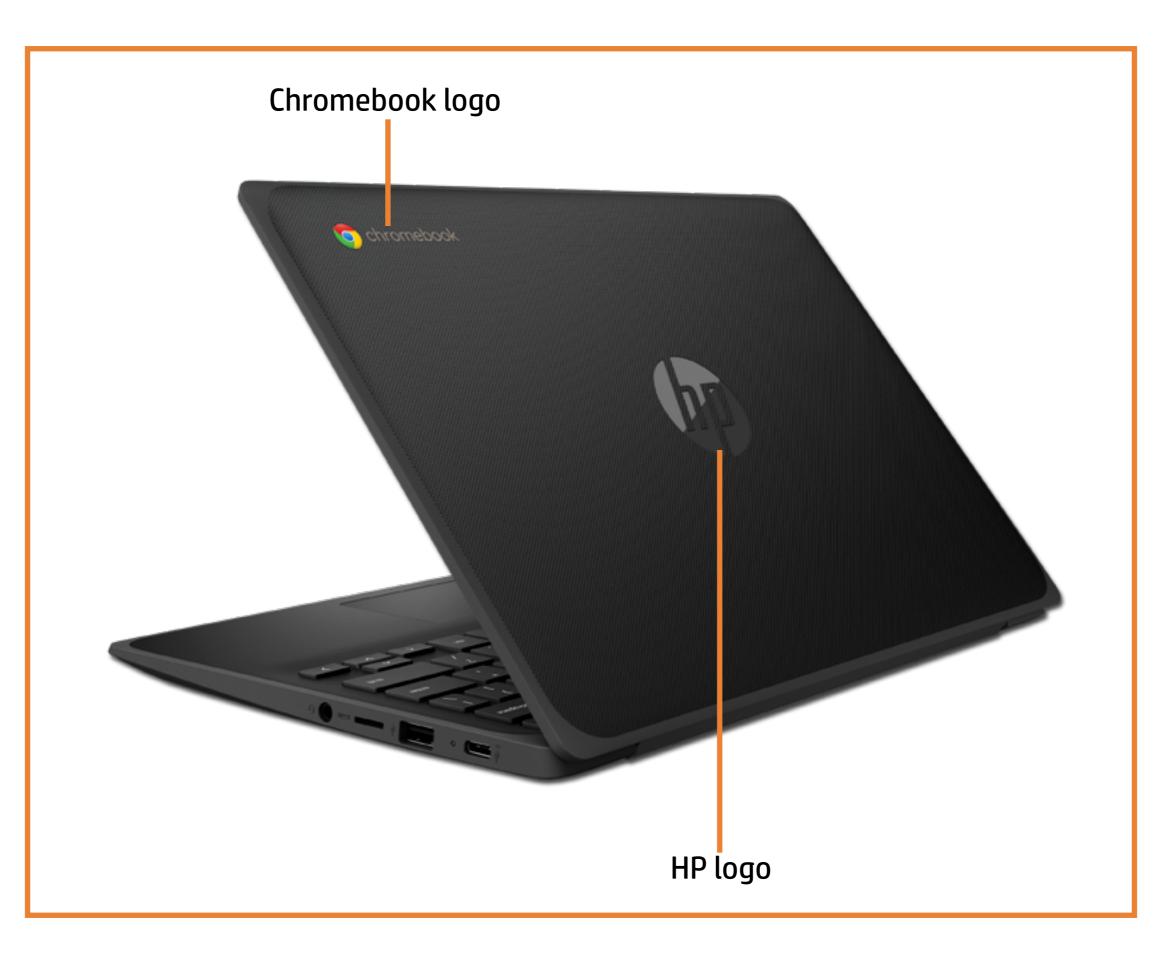

ews) On this page you will find large icons of each of the external views of this product. To view a specific view in greater detail, simply click that view.

**Parts List** (Click the link to navigate to the parts)

On this page, you will find a list of all of the replaceable parts for this product. To view a specific part and its location in the product, click the part name in the list.

That's it! On every page there is a link that brings you back to either the External Views or the Parts List, enabling you to navigate to whatever view or part you wish to review.

# **External Views**

## Back to Welcome page





## **Front View**



## Back to External Views

# Left View

## Back to External Views

Security lock slot



# **Right View**



## Back to External Views

## **Rear View**



## Back to External Views

# **Display View**

## Back to External Views



# **Top View**



## **Back to External Views**

## **Bottom View**



## Back to External Views

## **Internal View**



#### Top Cover with Keyboard

Touchpad

Speakers

Battery

- Hall Sensor Board
- System Board (Top)
- System Board (Bottom)

Heat Sink

Hinge Cap

**Base Enclosure** 

**Display Bezel** 

**Display Panel** 

LCD Bracket

Webcam Board

**Display Panel Hinges** 

Display Panel Cable

Webcam Cable



## **Top Cover with Keyboard**



#### Top Cover with Keyboard

#### Touchpad

Speakers

- Battery Hall Sensor Board
- System Board (Top)
- System Board (Bottom)
- Heat Sink
- Hinge Cap
- Base Enclosure
- Display Bezel
- Display Panel
- LCD Bracket
- Webcam Board
- Display Panel Hinges
- Display Pane