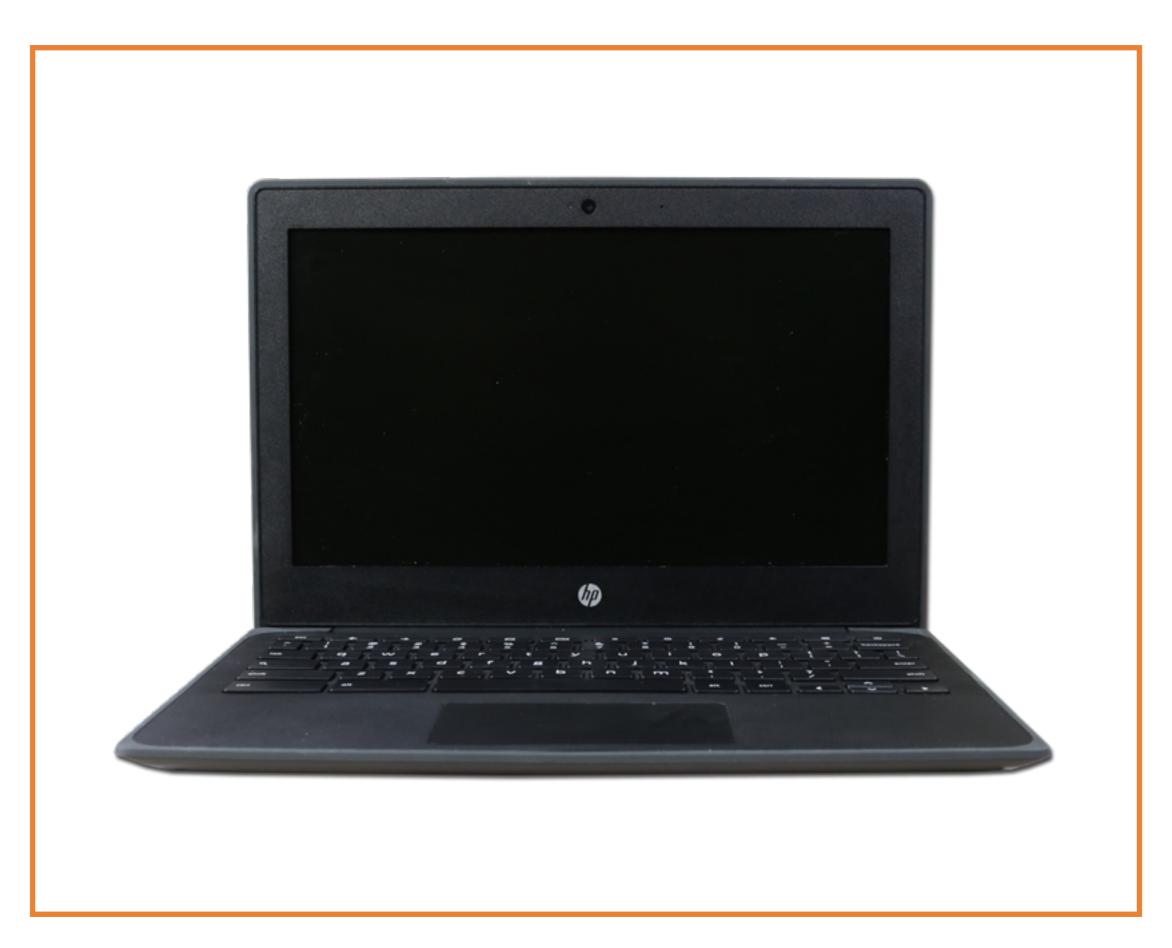

ractive part locator for the HP Chromebook 11MK G9 Education Edition

#### Here's how to use it...

**External Views** (Click the link to navigate to the views) On this page you will find large icons of each of the external views of this product. To view a specific view in greater detail, simply click that view.

**Parts List** (Click the link to navigate to the parts)

On this page, you will find a list of all of the replaceable parts for this product. To view a specific part and its location in the product, click the part name in the list.

That's it! On every page there is a link that brings you back to either the External Views or the Parts List, enabling you to navigate to whatever view or part you wish to review.

# **External Views**

## Back to Welcome page





## **Front View**



## Back to External Views

# Left View

## Back to External Views

Security lock slot



# **Right View**



## Back to External Views

## **Rear View**



## Back to External Views

# **Display View**

## Back to External Views



# **Top View**



## **Back to External Views**

## **Bottom View**



## Back to External Views

## **Internal View**



#### Top Cover with Keyboard

Touchpad

Speakers

Battery

- Hall Sensor Board
- System Board (Top)
- System Board (Bottom)

Heat Sink

Hinge Cap

**Base Enclosure** 

**Display Bezel** 

**Display Panel** 

LCD Bracket

Webcam Board

**Display Panel Hinges** 

Display Panel Cable

Webcam Cable



## **Top Cover with Keyboard**



#### Top Cover with Keyboard

#### Touchpad

Speakers

- Battery Hall Sensor Board
- System Board (Top)
- Syste