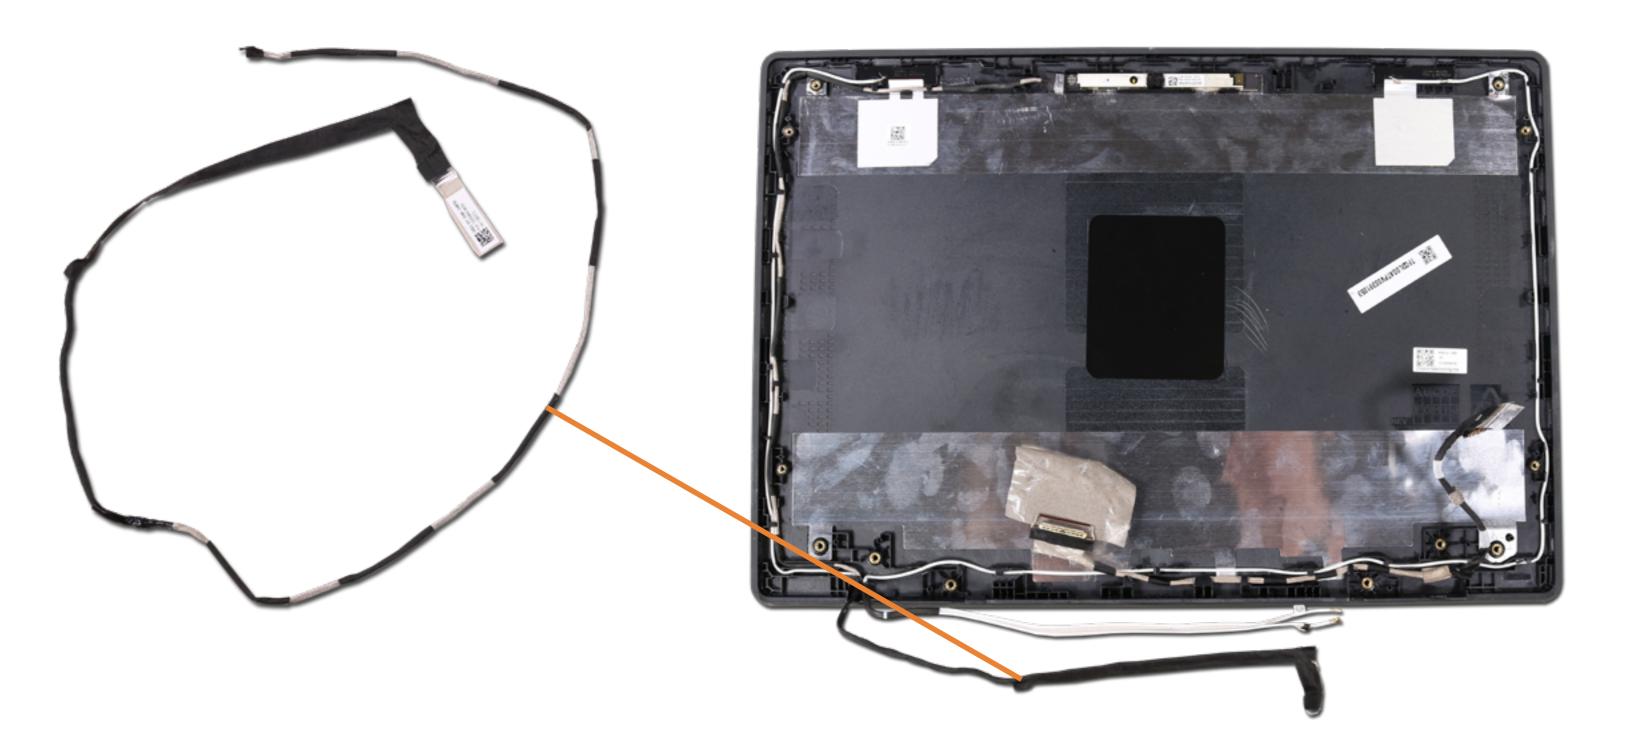

## **Display Panel Cable**

Top Cover with Keyboard Touchpad Speakers Battery Hall Sensor Board System Board (Top) System Board (Bottom) Heat Sink Hinge Cap Base Enclosure Display Bezel **Display Panel** LCD Bracket Webcam Board Display Panel Hinges Display Panel Cable Webcam Cable