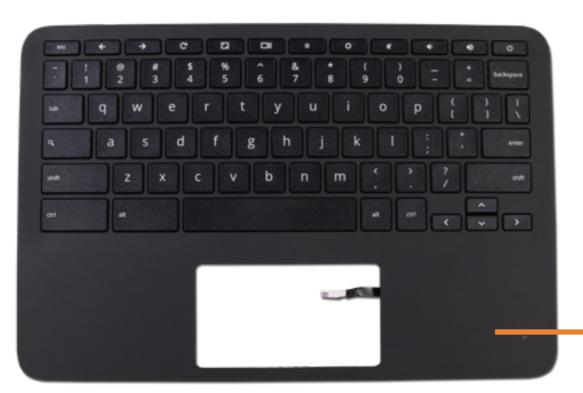

List, enabling you to navigate to whatever view or part you wish to review.

# **External Views**

## Back to Welcome page





## **Front View**



## Back to External Views

# Left View

## Back to External Views

Security lock slot



# **Right View**



## Back to External Views

## **Rear View**



## Back to External Views

# **Display View**

## Back to External Views



# **Top View**



## **Back to External Views**

## **Bottom View**



## Back to External Views

## **Internal View**



#### Top Cover with Keyboard

Touchpad

Speakers

Battery

- Hall Sensor Board
- System Board (Top)
- System Board (Bottom)

Heat Sink

Hinge Cap

**Base Enclosure** 

**Display Bezel** 

**Display Panel** 

LCD Bracket

Webcam Board

**Display Panel Hinges** 

Display Panel Cable

Webcam Cable



## **Top Cover with Keyboard**



#### Top Cover with Keyboard

#### Touchpad

Speakers

- Battery Hall Sensor Board
- System Board (Top)
- System Board (Bottom)
- Heat Sink
- Hinge Cap
- Base Enclosure
- Display Bezel
- Display Panel
- LCD Bracket
- Webcam Board
- Display Panel Hinges
- Display Panel Cable
- Webcam Cable



# Touchpad





Top Cover with Keyboard Touchpad

#### Speakers

Battery Hall Sensor Board System Board (Top) System Board (Bottom) Heat Sink Hinge Cap Base Enclosure Base Enclosure Display Bezel Display Bezel Display Panel LCD Bracket Webcam Board Display Panel Hinges Display Panel Cable

## Speakers



Top Cover with Keyboard

Touchpad

Speakers

#### Battery

Hall Sensor Board System Board (Top) System Board (Bottom) Heat Sink Hinge Cap Base Enclosure Display Beze