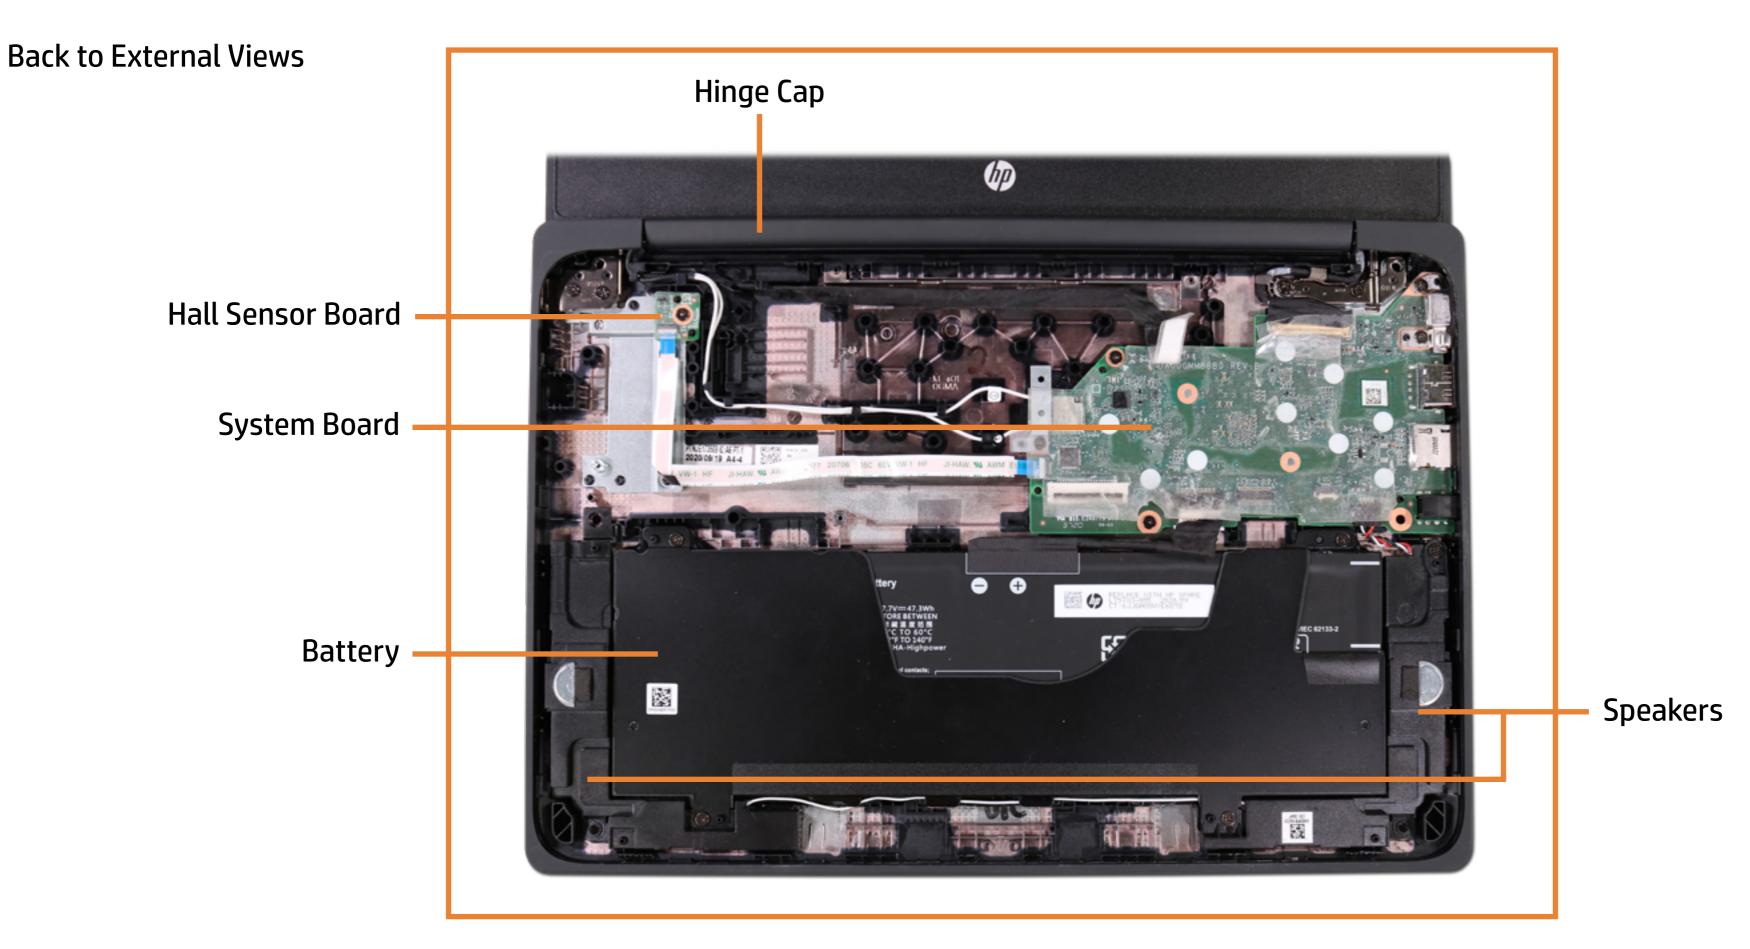

## **Internal View**

#### Top Cover with Keyboard

Touchpad

Speakers

Battery

- Hall Sensor Board
- System Board (Top)
- System Board (Bottom)

Heat Sink

Hinge Cap

**Base Enclosure** 

**Display Bezel** 

**Display Panel** 

LCD Bracket

Webcam Board

**Display Panel Hinges** 

Display Panel Cable

Webcam Cable