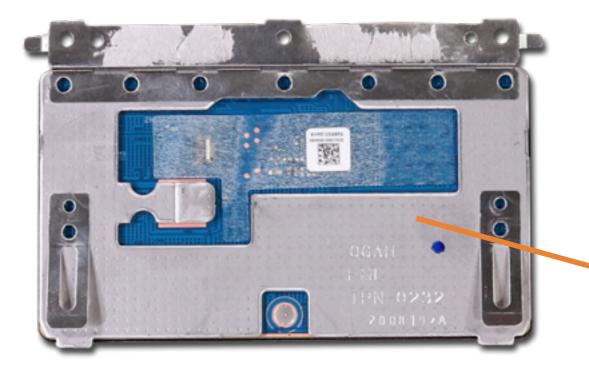

# Touchpad

Top Cover with Keyboard Touchpad

## Speakers

Top Cover with Keyboard

Touchpad

Speakers