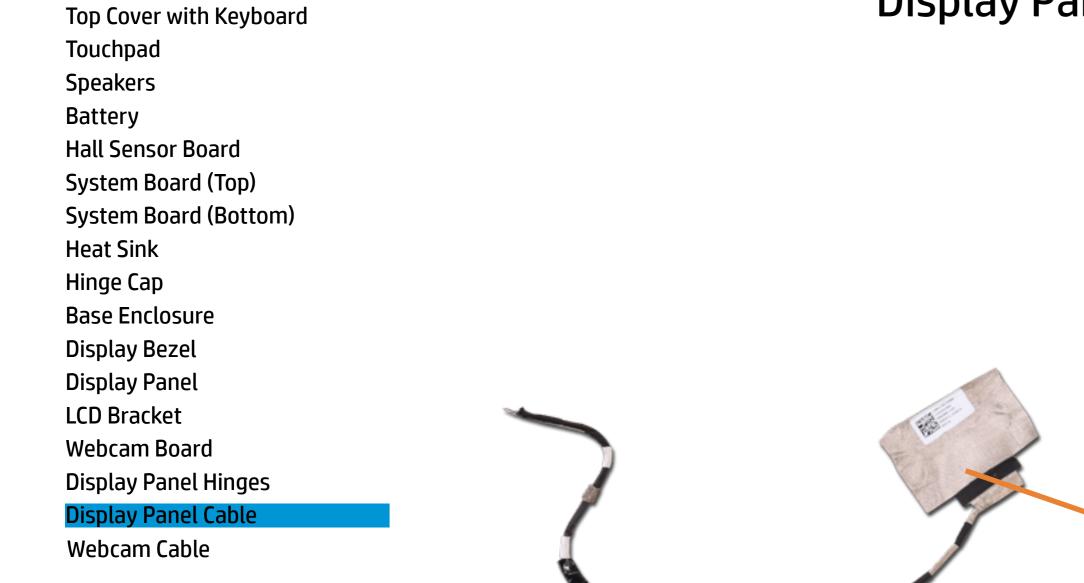

## **Display Panel Cable**

Top Cover with Keyboard Touchpad Speakers Battery Hall Sensor Board System Board (Top) System Board (Bottom) Heat Sink Hinge Cap Base Enclosure Display Bezel **Display Panel** LCD Bracket Webcam Board Display Panel Hinges Display Panel Cable Webcam Cable