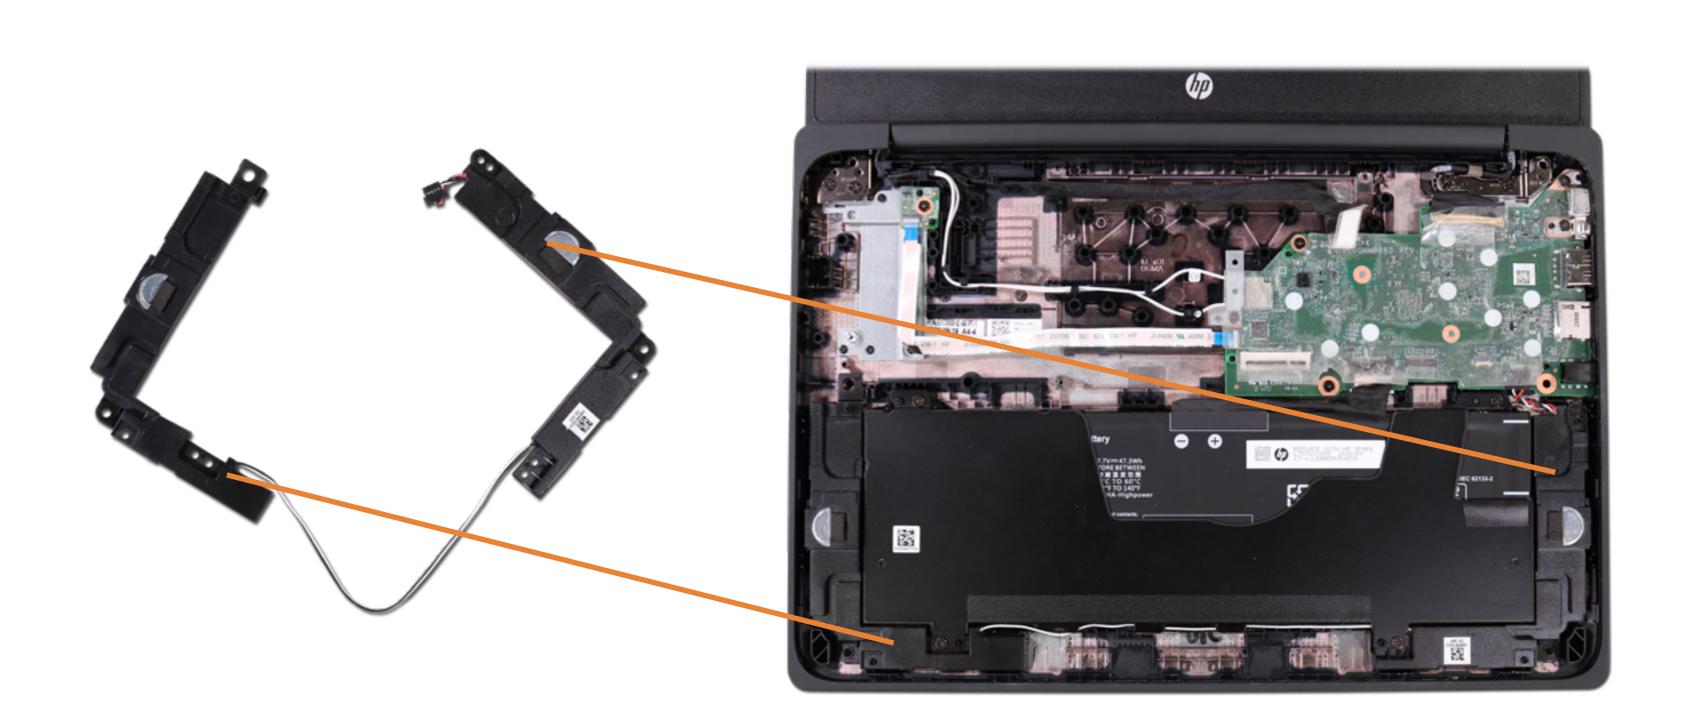

## Speakers

Top Cover with Keyboard

Touchpad

Speakers

#### Speakers

Battery Hall Sensor Board System Board (Top) System Board (Bottom) Heat Sink Hinge Cap Base Enclosure Base Enclosure Display Bezel Display Bezel Display Panel LCD Bracket Webcam Board Display Panel Hinges Display Panel Cable