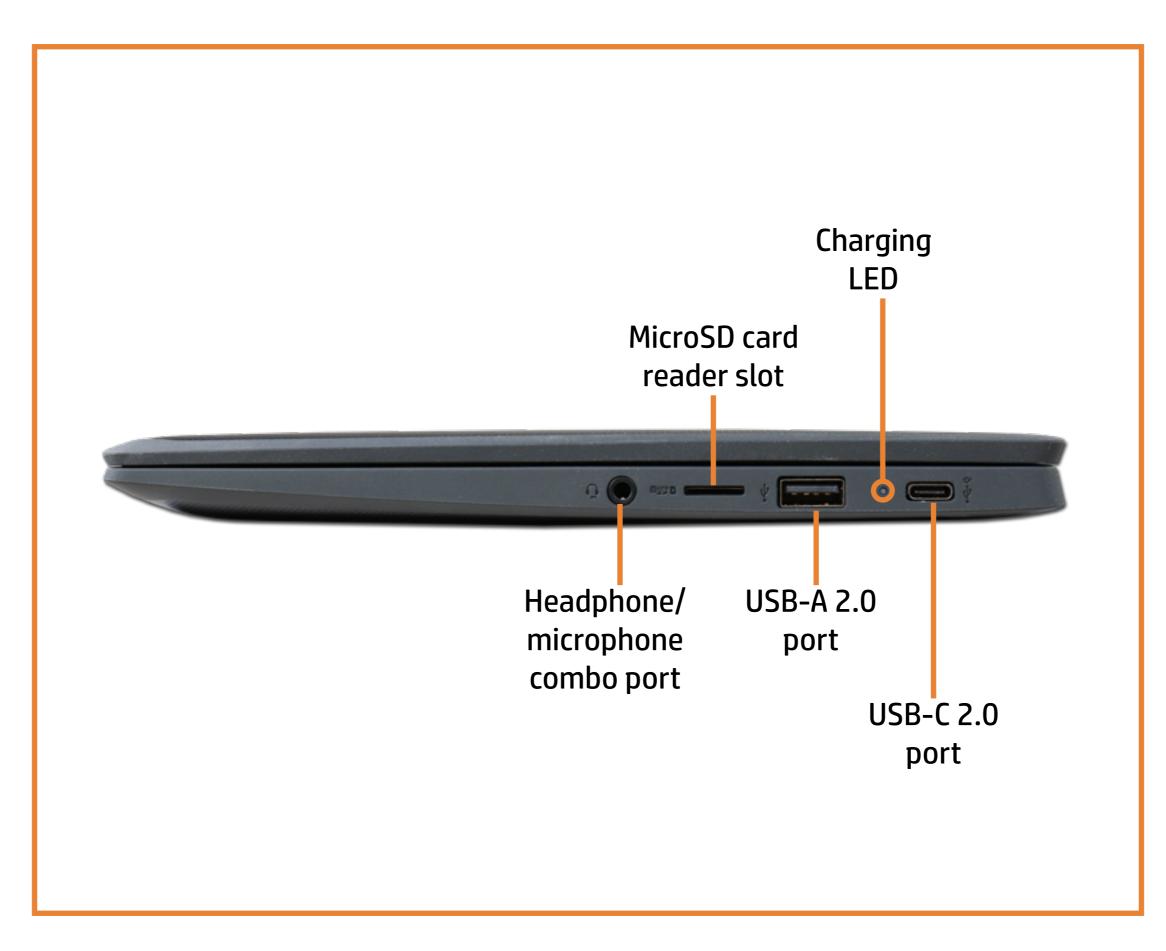

l Views** (Click the link to navigate to the views) On this page you will find large icons of each of the external views of this product. To view a specific view in greater detail, simply click that view.

**Parts List** (Click the link to navigate to the parts)

On this page, you will find a list of all of the replaceable parts for this product. To view a specific part and its location in the product, click the part name in the list.

That's it! On every page there is a link that brings you back to either the External Views or the Parts List, enabling you to navigate to whatever view or part you wish to review.

# **External Views**

## Back to Welcome page





## **Front View**



## Back to External Views

# Left View

## Back to External Views

Security lock slot



# **Right View**



## Back to External Views

## **Rear View**



## Back to External Views

# **Display View**

## Back to External Views



# **Top View**



## **Back to External Views**

## **Bottom View**



## Back to External Views

## **Internal View**



#### Top Cover with Keyboard

Touchpad

Speakers

Battery

- Hall Sensor Board
- System Board (Top)
- System Board (Bottom)

Heat Sink

Hinge Cap

**Base Enclosure** 

**Display Bezel** 

**Display Panel** 

LCD Bracket

Webcam Board

**Display Panel Hinges** 

Display Panel Cable

Webcam Cable



## **Top Cover with Keyboard**



#### Top Cover with Keyboard

#### Touchpad

Speakers

- Battery Hall Sensor Board
- System Board (Top)
- System Board (Bottom)
- Heat Sink
- Hinge Cap
- Base Enclosure
- Display Bezel
- Display Panel
- LCD Bracket
- Web