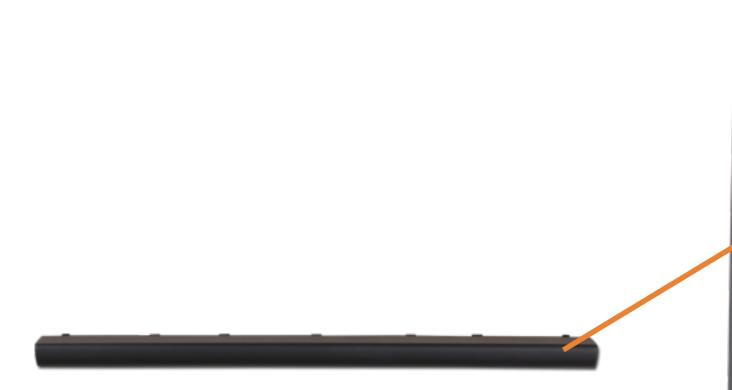

p Cover with Keyboard Touchpad Speakers Battery Hall Sensor Board System Board (Top) System Board (Bottom) Heat Sink Hinge Cap **Base Enclosure Display Bezel Display Panel** LCD Bracket Webcam Board Display Panel Hinges Display Panel Cable

Webcam Cable



Top Cover with Keyboard Touchpad Speakers Battery Hall Sensor Board System Board (Top) System Board (Bottom)

#### Heat Sink

Hinge Cap Base Enclosure Display Bezel Display Panel LCD Bracket Webcam Board Display Panel Hinges Display Panel Cable Webcam Cable

## Heat Sink



Top Cover with Keyboard Touchpad Speakers Battery Hall Sensor Board System Board (Top) System Board (Bottom) Heat Sink Hinge Cap Base Enclosure Display Bezel **Display Panel** LCD Bracket Webcam Board Display Panel Hinges Display Panel Cable

Webcam Cable

Hinge Cap





#### Top Cover with Keyboard Touchpad Speakers Battery Hall Sensor Board System Board (Top) System Board (Bottom) Heat Sink Hinge Cap Base Enclosure

Display Bezel **Display Panel** LCD Bracket Webcam Board Display Panel Hinges Display Panel Cable Webcam Cable



## **Base Enclosure**



# **Display Bezel**



## Go to External Views

Top Cover with Keyboard

Touchpad

Speakers

Heat Sink

Hinge Cap

Base Enclosure

**Display Bezel** 

**Display Panel** 

Webcam Board

Webcam Cable

Display Panel Hinges

Display Panel Cable

LCD Bracket

Hall Sensor Board

System Board (Top)

System Board (Bottom)

Battery

Top Cover with Keyboard Touchpad Speakers Battery Hall Sensor Board System Board (Top) System Board (Bottom) Heat Sink Hinge Cap Base Enclosure Display Bezel

LCD Bracket Webcam Boa