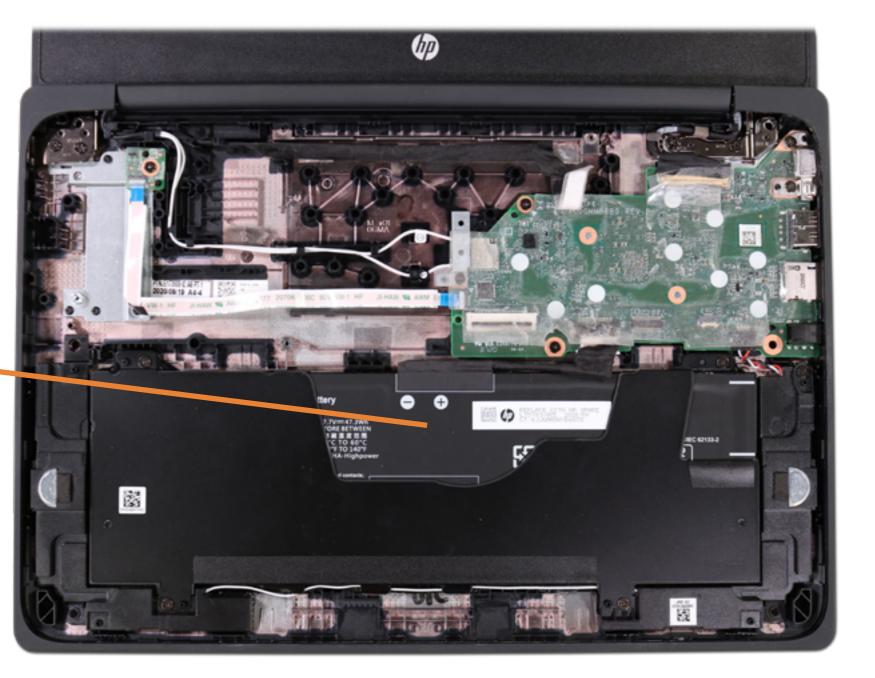

Battery

Top Cover with Keyboard

Touchpad

Speakers

Battery

Hall Sensor Board

System Board (Top) System Board (Bottom) Heat Sink Hinge Cap Base Enclosure Display Bezel **Display Panel** LCD Bracket Webcam Board Display Panel Hinges Display Panel Cable Webcam Cable

#### Battery

Hall Sensor Board System Board (Top) System Board (Bottom) Heat Sink Hinge Cap Base Enclosure Display Bezel Display Bezel Display Panel LCD Bracket Webcam Board Display Panel Hinges Display Panel Cable