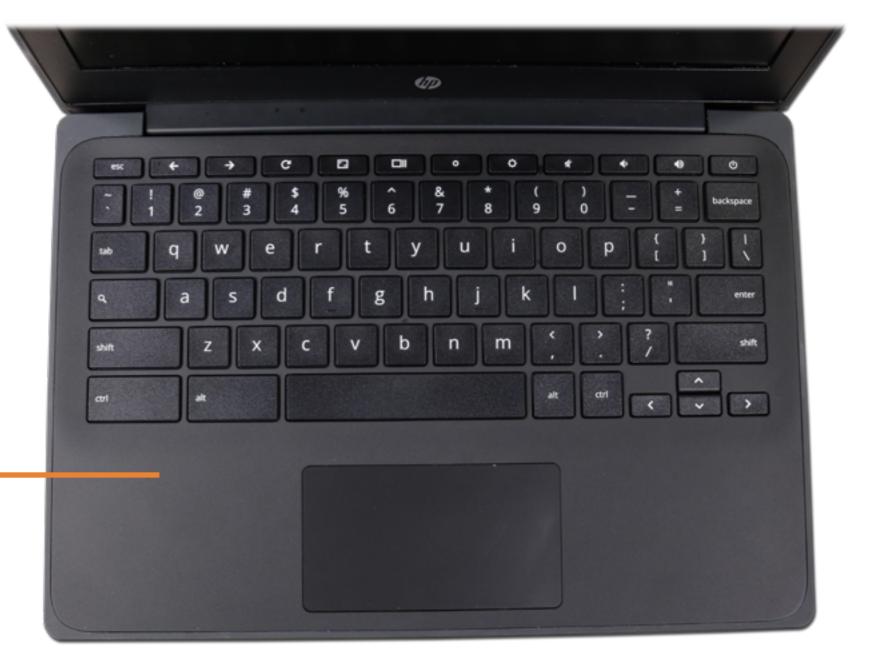

whatever view or part you wish to review.

# **External Views**

## Back to Welcome page





## **Front View**



## Back to External Views

# Left View

## Back to External Views

Security lock slot



# **Right View**



## Back to External Views

## **Rear View**



## Back to External Views

# **Display View**

## Back to External Views



# **Top View**



## **Back to External Views**

## **Bottom View**



## Back to External Views

## **Internal View**



#### Top Cover with Keyboard

Touchpad

Speakers

Battery

- Hall Sensor Board
- System Board (Top)
- System Board (Bottom)

Heat Sink

Hinge Cap

**Base Enclosure** 

**Display Bezel** 

**Display Panel** 

LCD Bracket

Webcam Board

**Display Panel Hinges** 

Display Panel Cable

Webcam Cable



## **Top Cover with Keyboard**



#### Top Cover with Keyboard

#### Touchpad

Speakers

- Battery Hall Sensor Board
- System Board (Top)
- System Board (Bottom)
- Heat Sink
- Hinge Cap
- Base Enclosure
- Display Bezel
- Display Panel
- LCD Bracket
- Webcam Board
- Display Panel Hinges
- Display Panel Cable
- Webcam Cable



# Touchpad





Top Cover with Keyboard Touchpad

#### Speakers

Battery Hall Sensor Board System Board (Top) System Board (Bottom) Heat Sink Hinge Cap Base Enclosure Base Enclosure Display Bezel Display Bezel Display Panel LCD Bracket Webcam Board Display Panel Hinges Display Panel Cable

## Speakers



Top Cover with Keyboard

Touchpad

Speakers

#### Battery

Hall Sensor Board System Board (Top) System Board (Bottom) Heat Sink Hinge Cap Base Enclosure Display Bezel Display Bezel Display Panel LCD