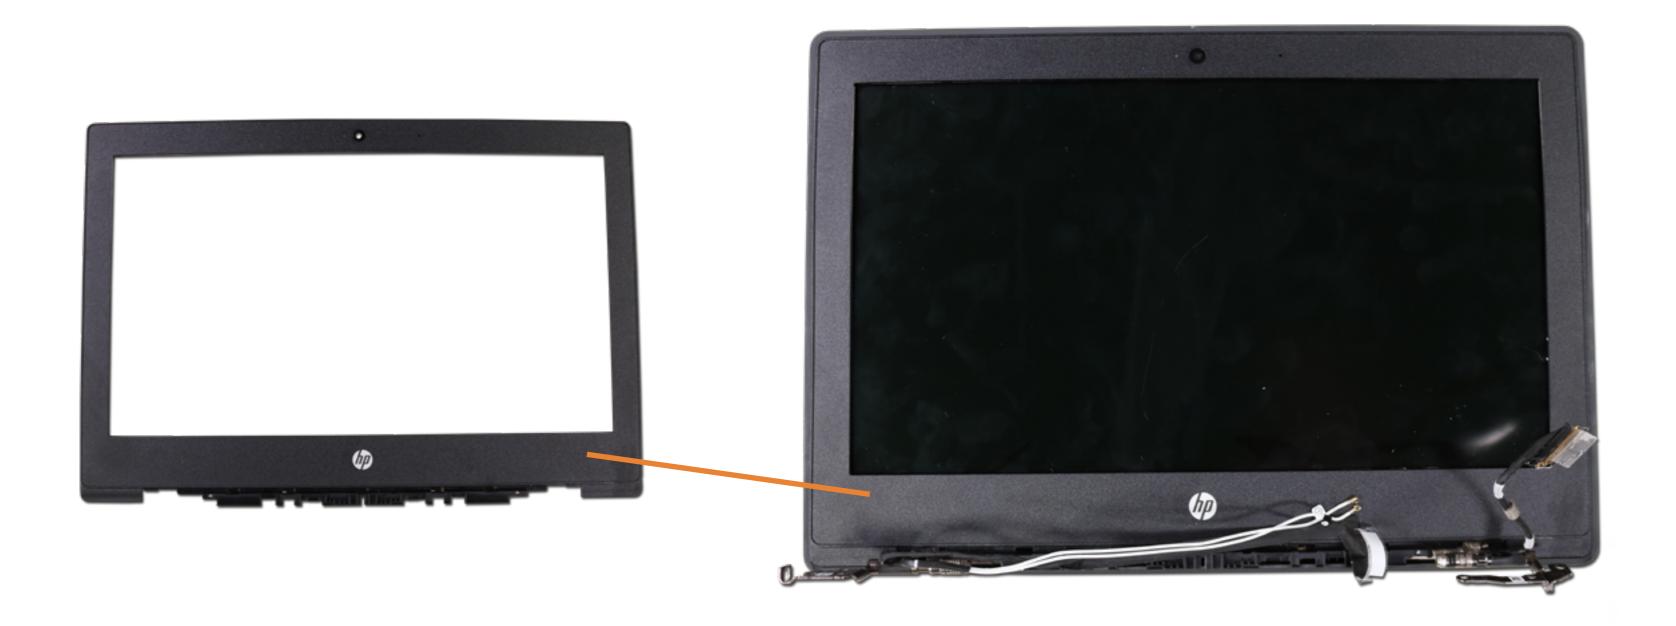

# **Display Bezel**

## Go to External Views

Top Cover with Keyboard

Touchpad

Speakers

Heat Sink

Hinge Cap

Base Enclosure

**Display Bezel** 

**Display Panel** 

Webcam Board

Webcam Cable

Display Panel Hinges

Display Panel Cable

LCD Bracket

Hall Sensor Board

System Board (Top)