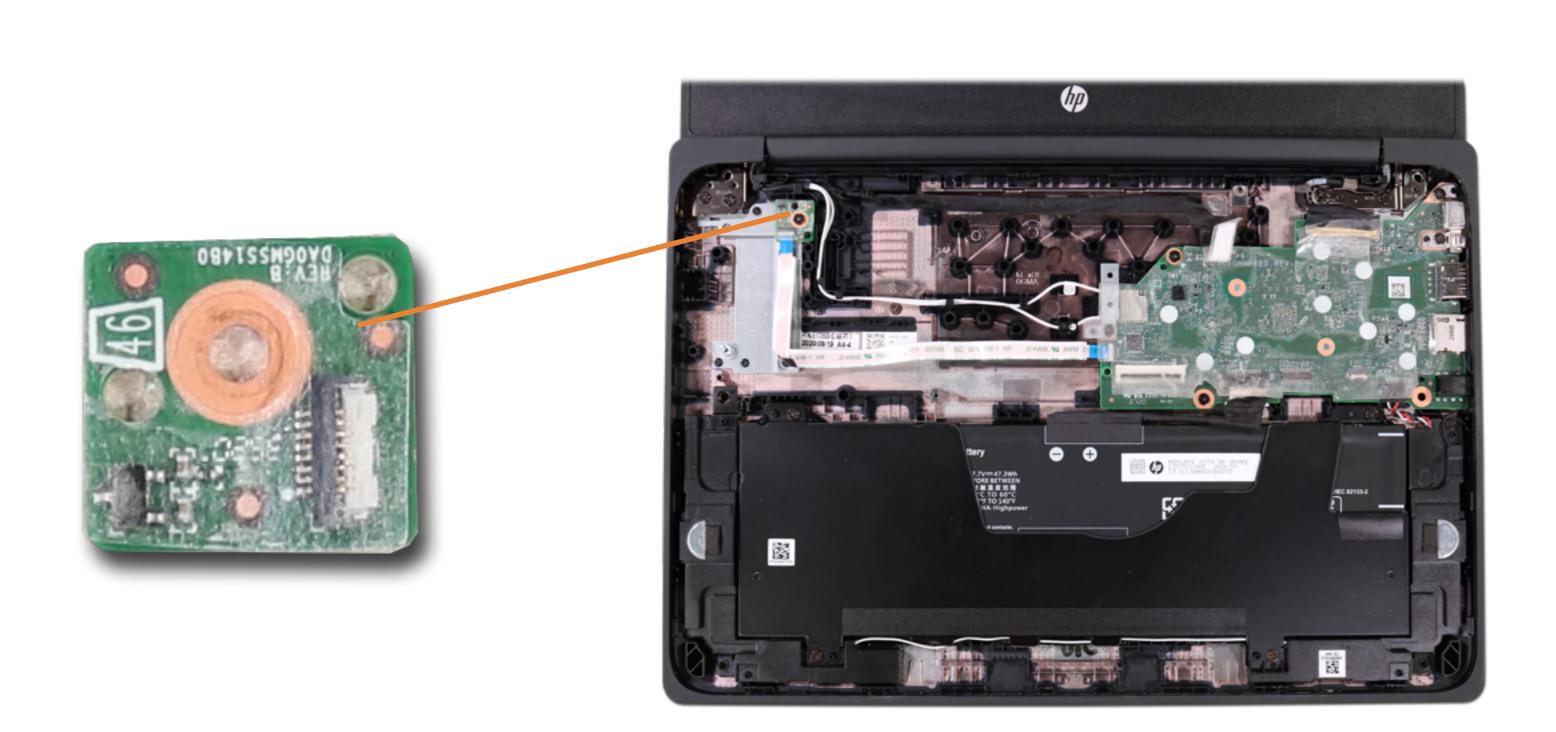

Battery Hall Sensor Board System Board (Top) System Board (Bottom) Heat Sink Hinge Cap Base Enclosure Base Enclosure Display Bezel Display Bezel Display Panel LCD Bracket Webcam Board Display Panel Hinges Display Panel Cable

## Speakers



Top Cover with Keyboard

Touchpad

Speakers

#### Battery

Hall Sensor Board System Board (Top) System Board (Bottom) Heat Sink Hinge Cap Base Enclosure Display Bezel Display Bezel Display Panel LCD Bracket Webcam Board Display Panel Hinges Display Panel Cable



Battery



Top Cover with Keyboard

Touchpad

Speakers

Battery

Hall Sensor Board

System Board (Top) System Board (Bottom) Heat Sink Hinge Cap Base Enclosure Display Bezel **Display Panel** LCD Bracket Webcam Board Display Panel Hinges Display Panel Cable Webcam Cable

## Hall Sensor Board



# System Board (Top)



Top Cover with Keyboard Touchpad Speakers Battery Hall Sensor Board System Board (Top) System Board (Bottom) Heat Sink Hinge Cap Base Enclosure **Display Bezel Display Panel** LCD Bracket Webcam Board Display Panel Hinges Display Panel Cable Webcam Cable

# System Board (Bottom)



Top Cover with Keyboard Touchpad Speakers Battery Hall Sensor Board System Board (Top) System Board (Bottom) Heat Sink Hinge Cap **Base Enclosure Display Bezel Display Panel** LCD Bracket Webcam Board Display Panel Hinges Display Panel Cable

Webcam Cable



Top Cover with Keyboard Touchpad Speakers Battery Hall Sensor Board System Board (Top) System Board (Bottom)

#### Heat Sink

Hinge Cap Base Enclosure Display Bezel Display Panel LCD Bracket Webcam Board Display Panel Hinges Display