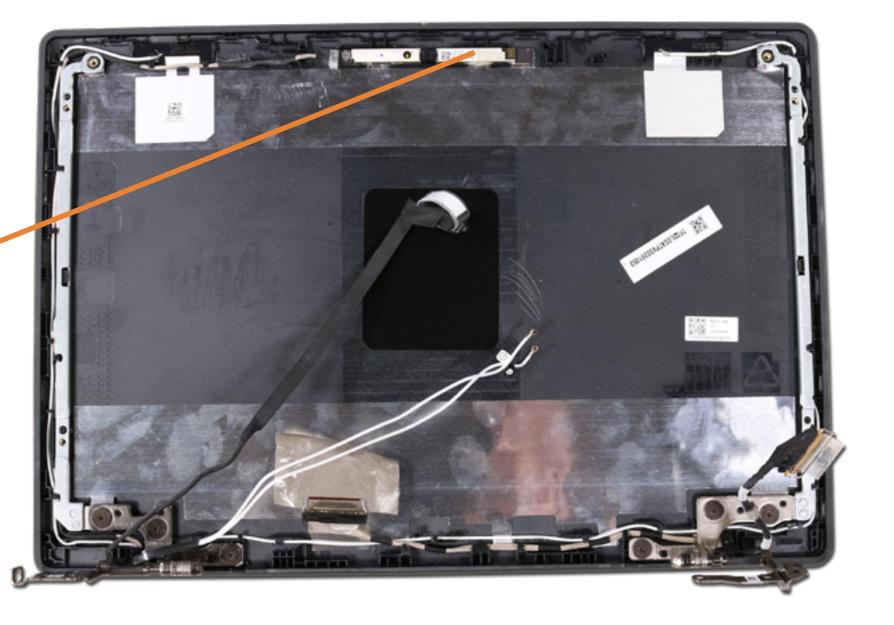

## Webcam Board

#### Top Cover with Keyboard Touchpad Speakers Battery Hall Sensor Board System Board (Top) System Board (Bottom) Heat Sink Hinge Cap Base Enclosure **Display Bezel Display Panel** LCD Bracket Webcam Board Display Panel Hinges Display Panel Cable Webcam Cable