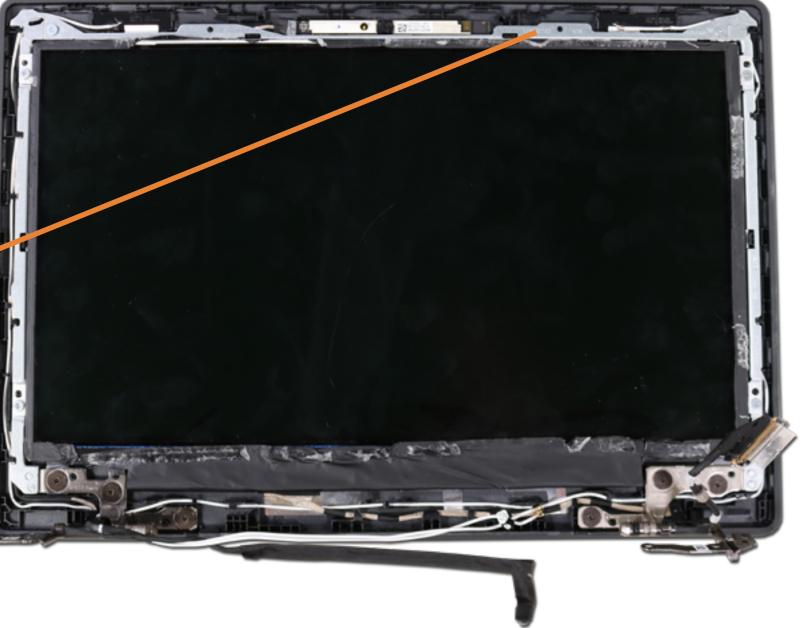

## Webcam Board

#### Top Cover with Keyboard Touchpad Speakers Battery Hall Sensor Board System Board (Top) System Board (Bottom) Heat Sink Hinge Cap Base Enclosure **Display Bezel Display Panel** LCD Bracket Webcam Board Display Panel Hinges Display Panel Cable Webcam Cable