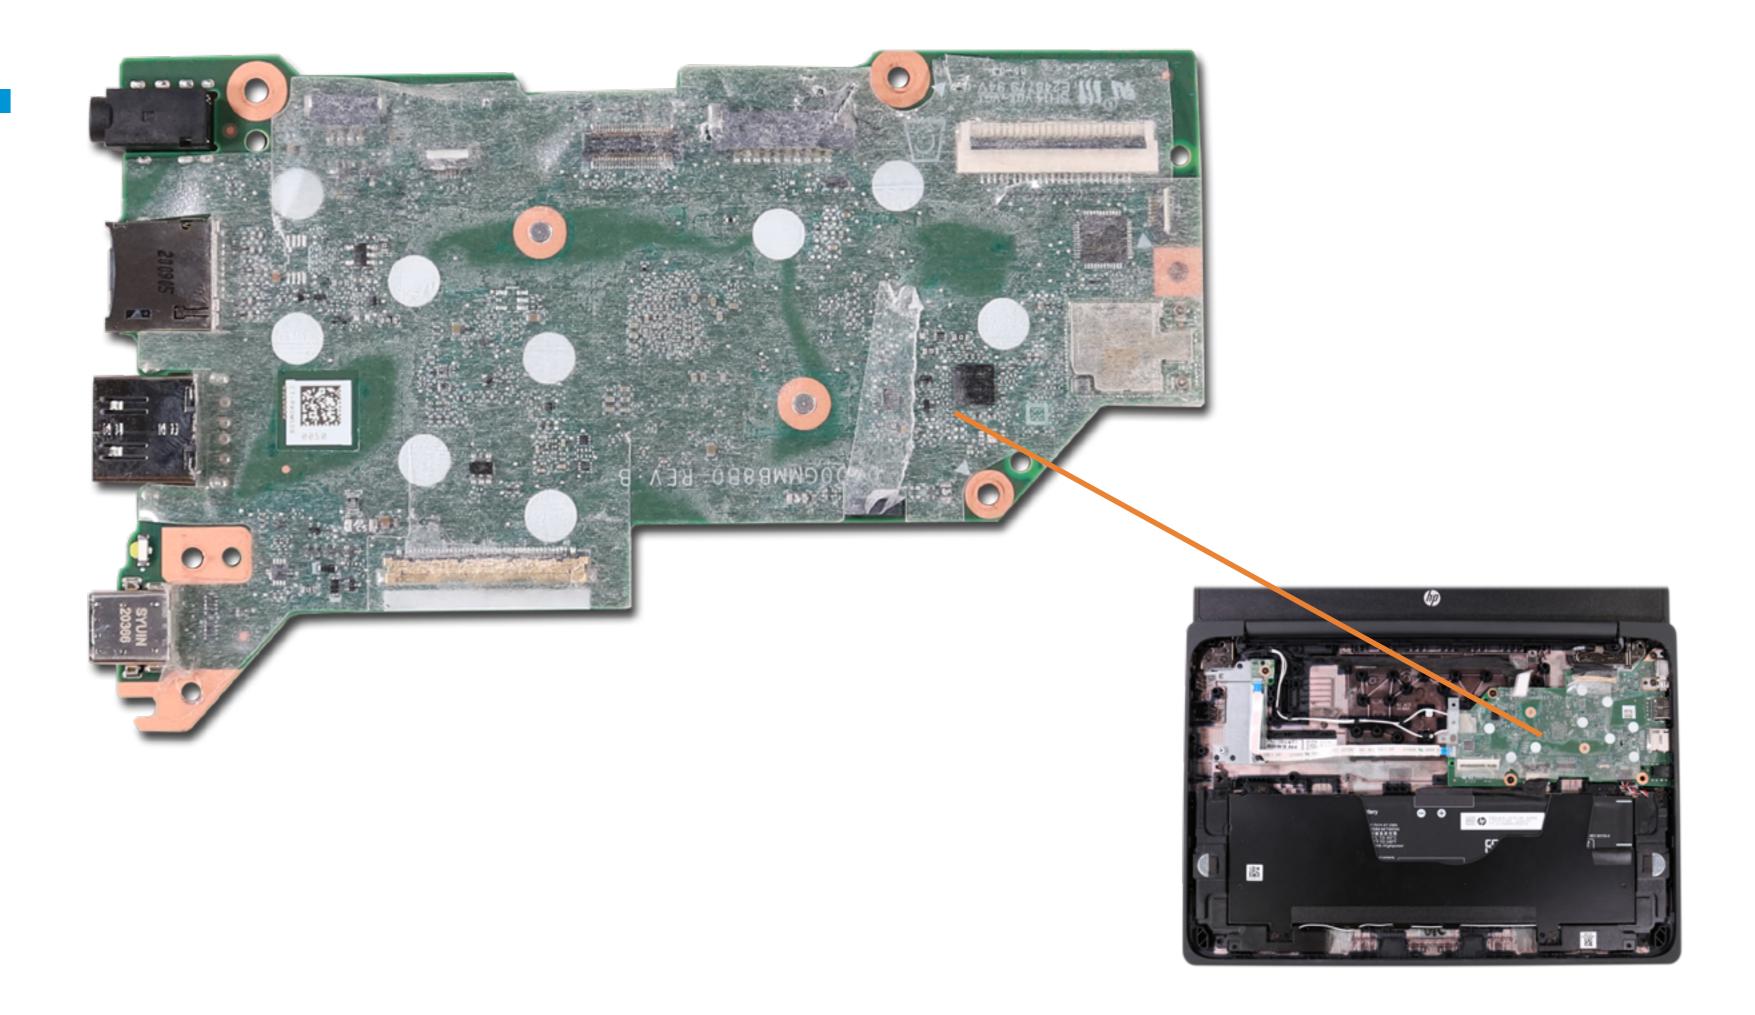

# System Board (Top)

Top Cover with Keyboard Touchpad Speakers Battery Hall Sensor Board System Board (Top) System Board (Bottom) Heat Sink Hinge Cap Base Enclosure **Display Bezel Display Panel** LCD Bracket Webcam Board Display Panel Hinges Display Panel Cable Webcam Cable