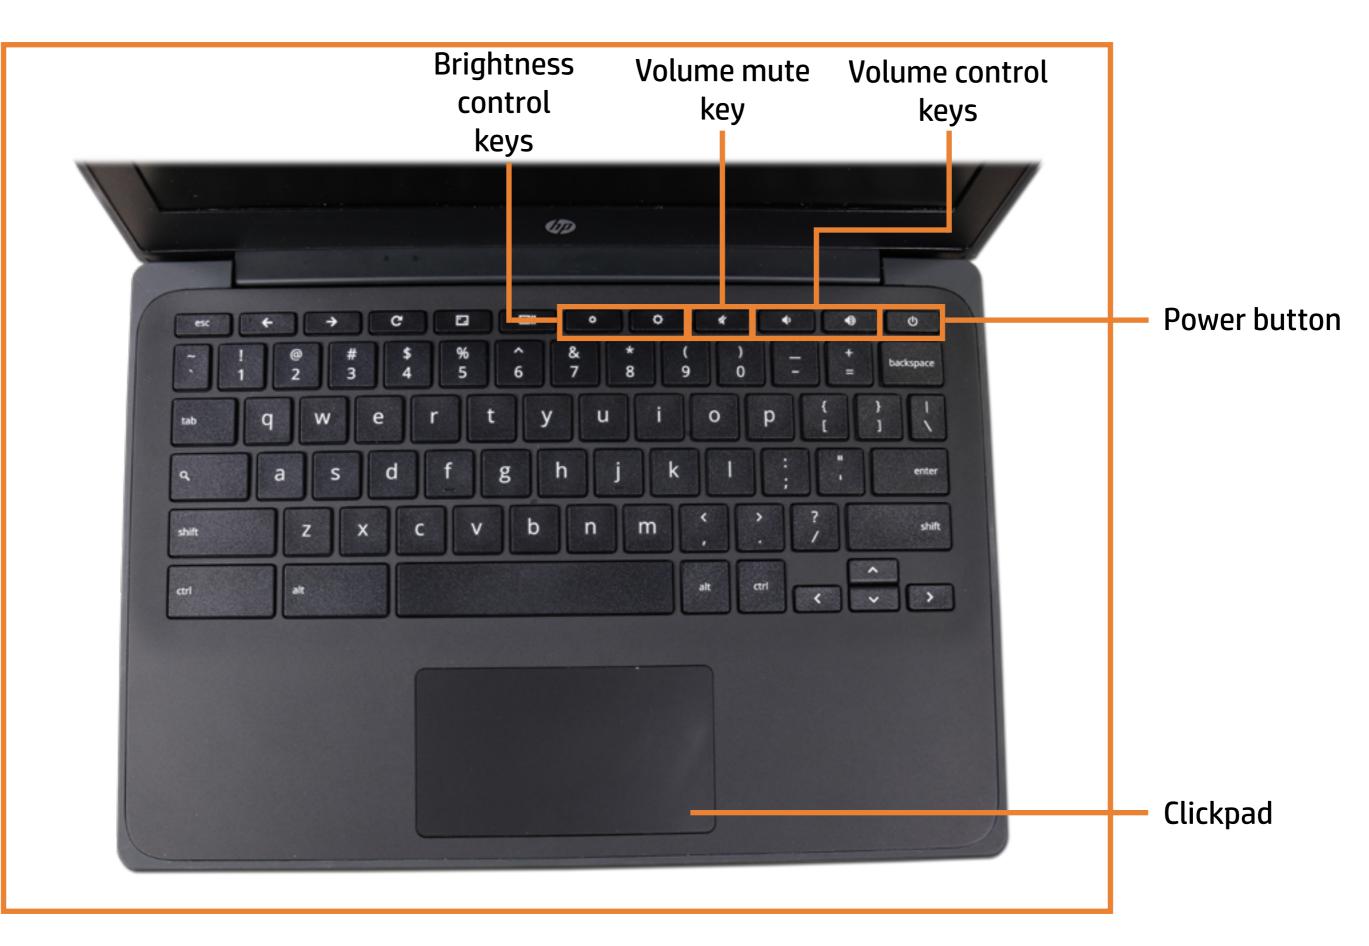

view a specific view in greater detail, simply click that view.

**Parts List** (Click the link to navigate to the parts)

On this page, you will find a list of all of the replaceable parts for this product. To view a specific part and its location in the product, click the part name in the list.

That's it! On every page there is a link that brings you back to either the External Views or the Parts List, enabling you to navigate to whatever view or part you wish to review.

# **External Views**

## Back to Welcome page





## **Front View**



## Back to External Views

# Left View

## Back to External Views

Security lock slot



# **Right View**



## Back to External Views

## **Rear View**



## Back to External Views

# **Display View**

## Back to External Views



# **Top View**



## **Back to External Views**

## **Bottom View**



## Back to External Views

## **Internal View**



#### Top Cover with Keyboard

Touchpad

Speakers

Battery

- Hall Sensor Board
- System Board (Top)
- System Board (Bottom)

Heat Sink

Hinge Cap

**Base Enclosure** 

**Display Bezel** 

**Display Panel** 

LCD Bracket

Webcam Board

**Display Panel Hinges** 

Display Panel Cable

Webcam Cable



## **Top Cover with Keyboard**



#### Top Cover with Keyboard

#### Touchpad

Speakers

- Battery Hall Sensor Board
- System Board (Top)
- System Board (Bottom)
- Heat Sink
- Hinge Cap
- Base Enclosure
- Display Bezel
- Display Panel
- LCD Bracket
- Webcam Board
- Display Panel Hinges
- Display Panel Cable
- Webcam Cable



# Touchpad





Top Cover with Keyboard Touchpad

#### Speakers

Bat