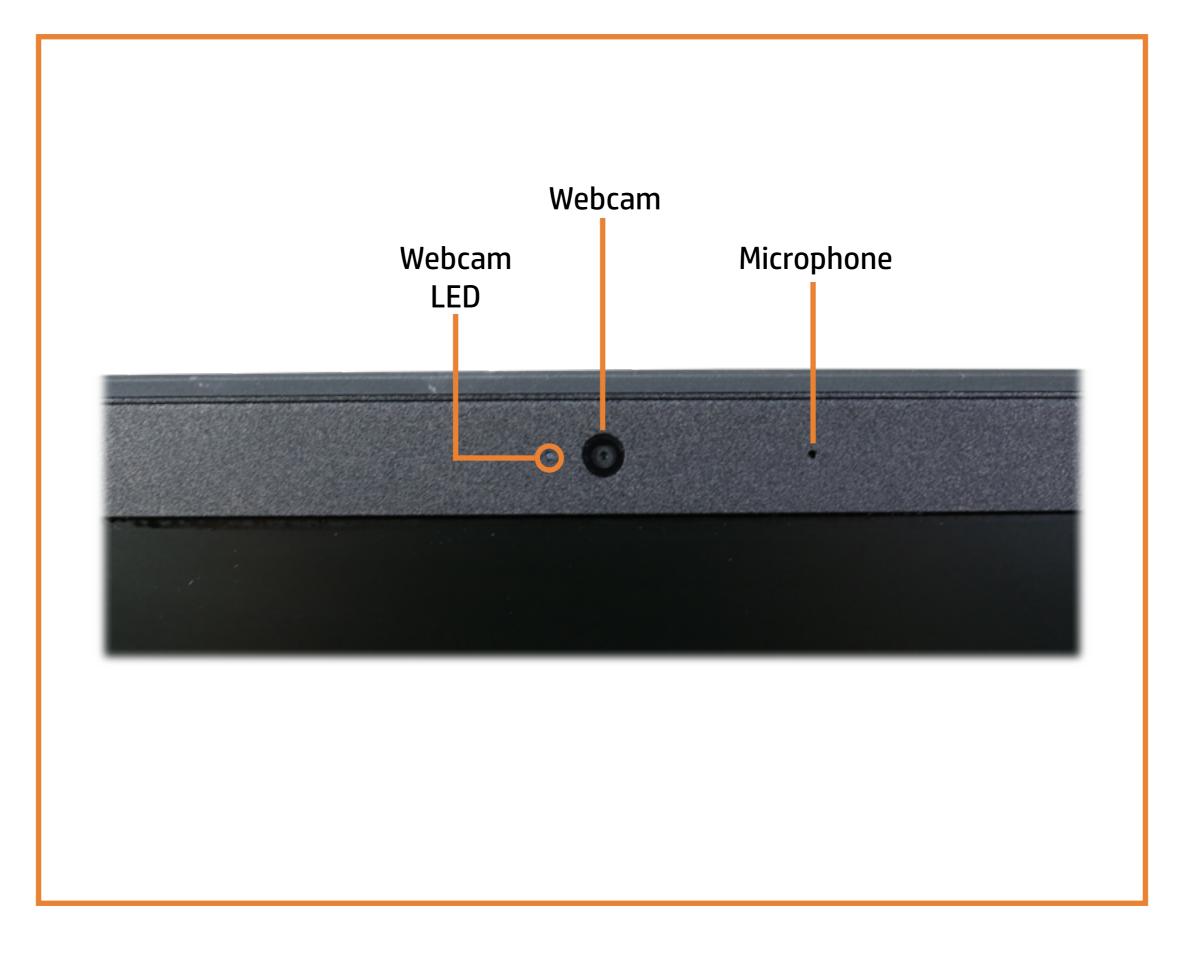

this product. To view a specific view in greater detail, simply click that view.

**Parts List** (Click the link to navigate to the parts)

On this page, you will find a list of all of the replaceable parts for this product. To view a specific part and its location in the product, click the part name in the list.

That's it! On every page there is a link that brings you back to either the External Views or the Parts List, enabling you to navigate to whatever view or part you wish to review.

# **External Views**

## Back to Welcome page





## **Front View**



## Back to External Views

# Left View

## Back to External Views

Security lock slot



# **Right View**



## Back to External Views

## **Rear View**



## Back to External Views

# **Display View**

## Back to External Views



# **Top View**



## **Back to External Views**

## **Bottom View**



## Back to External Views

## **Internal View**



#### Top Cover with Keyboard

Touchpad

Speakers

Battery

- Hall Sensor Board
- System Board (Top)
- System Board (Bottom)

Heat Sink

Hinge Cap

**Base Enclosure** 

**Display Bezel** 

**Display Panel** 

LCD Bracket

Webcam Board

**Display Panel Hinges** 

Display Panel Cable

Webcam Cable



## **Top Cover with Keyboard**



#### Top Cover with Keyboard

#### Touchpad

Speakers

- Battery Hall Sensor Board
- System Board (Top)
- System Board (Bottom)
- Heat Sink
- Hinge Cap
- Base Enclosure
- Display Bezel
- Display Panel
- LCD Bracket
- Webcam Board
- Display Panel Hinges
- Display Panel Cable
- Webcam Cable



# Touchpad





Top Cover with Keyboard Touchpad