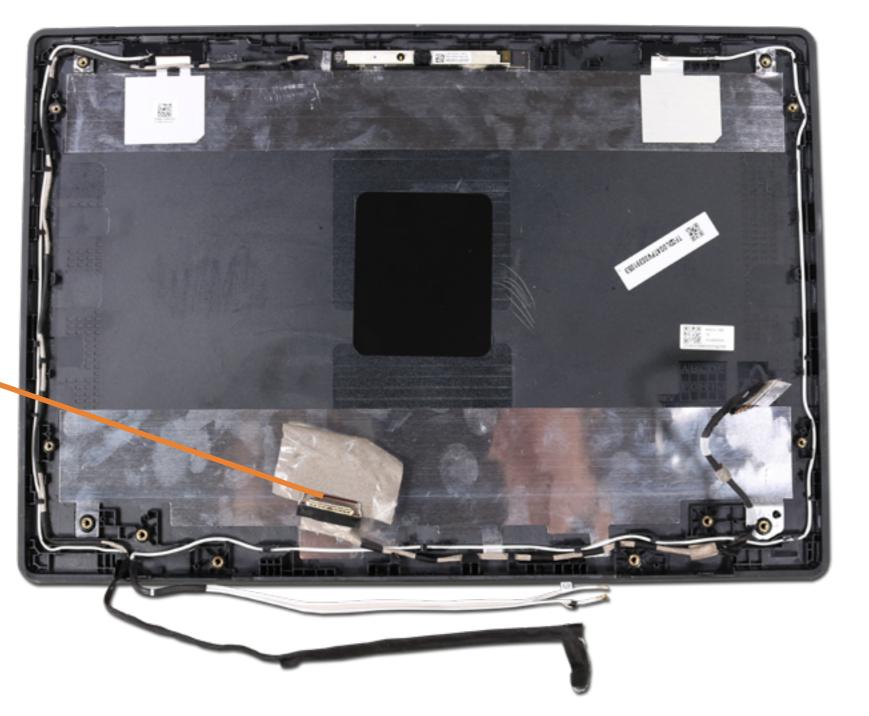

## **Display Panel Cable**

Top Cover with Keyboard Touchpad Speakers Battery Hall Sensor Board System Board (Top) System Board (Bottom) Heat Sink Hinge Cap Base Enclosure Display Bezel **Display Panel** LCD Bracket Webcam Board Display Panel Hinges Display Panel Cable Webcam Cable