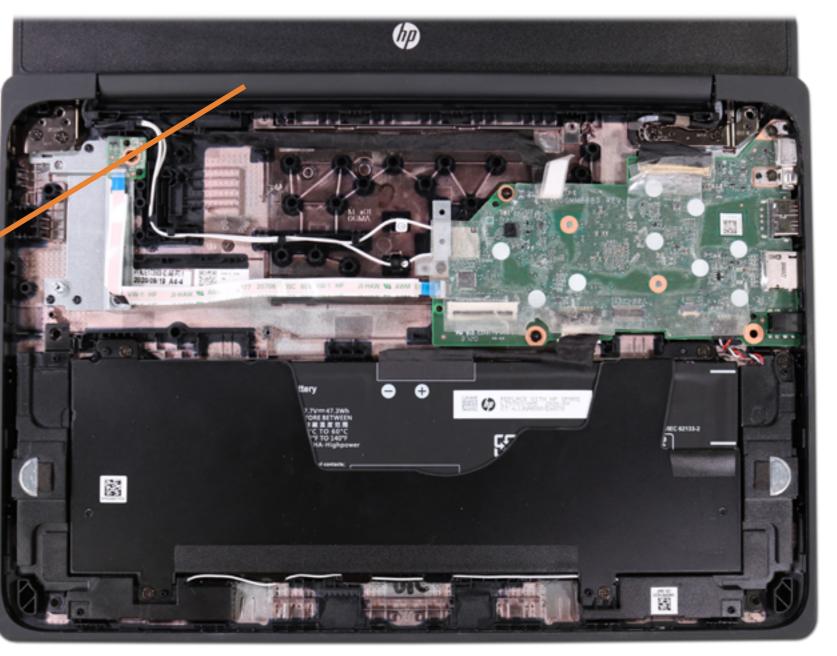

## **Internal View**

#### Top Cover with Keyboard

Touchpad

Speakers

Battery

- Hall Sensor Board
- System Board (Top)
- System Board (Bottom)

Heat Sink

Hinge Cap

**Base Enclosure** 

**Display Bezel** 

**Display Panel** 

LCD Bracket

Webcam Board

**Display Panel Hinges** 

Display Panel Cable

Webcam Cable