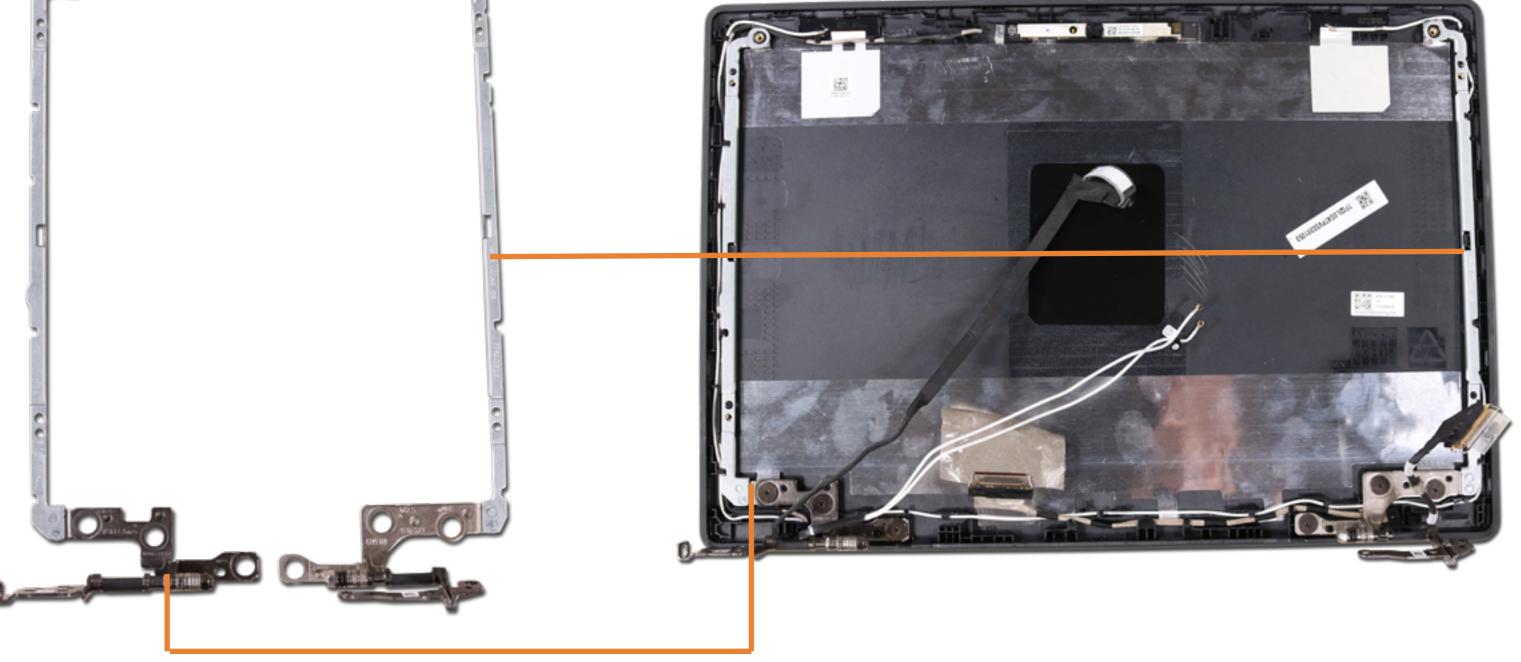

ouchpad Speakers Battery Hall Sensor Board System Board (Top) System Board (Bottom) Heat Sink Hinge Cap Base Enclosure Display Bezel **Display Panel** LCD Bracket Webcam Board Display Panel Hinges Display Panel Cable Webcam Cable



Top Cover with Keyboard Touchpad Speakers Battery Hall Sensor Board System Board (Top) System Board (Bottom) Heat Sink Hinge Cap Base Enclosure Display Bezel **Display Panel** LCD Bracket Webcam Board Display Panel Hinges

Display Panel Cable Webcam Cable



## Webcam Board



#### Top Cover with Keyboard Touchpad Speakers Battery Hall Sensor Board System Board (Top) System Board (Bottom) Heat Sink Hinge Cap Base Enclosure **Display Bezel Display Panel** LCD Bracket Webcam Board Display Panel Hinges Display Panel Cable Webcam Cable

# **Display Panel Hinges**



## **Display Panel Cable**





Top Cover with Keyboard Touchpad Speakers Battery Hall Sensor Board System Board (Top) System Board (Bottom) Heat Sink Hinge Cap Base Enclosure Display Bezel **Display Panel** LCD Bracket Webcam Board Display Panel Hinges Display Panel Cable Webcam Cable

# Webcam Cable