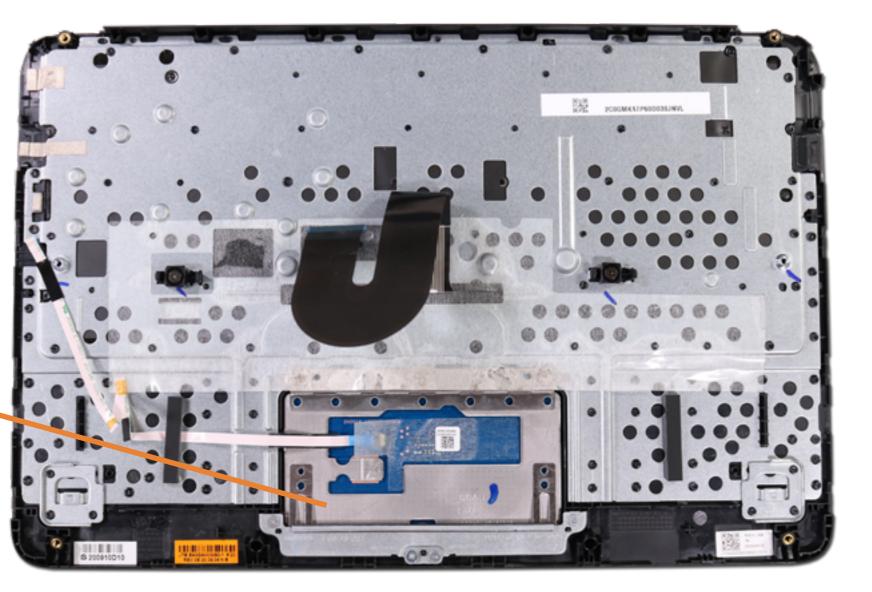

## **Internal View**

#### Top Cover with Keyboard

Touchpad

Speakers

Battery

- Hall Sensor Board
- System Board (Top)
- System Board (Bottom)

Heat Sink

Hinge Cap

**Base Enclosure** 

**Display Bezel** 

**Display Panel** 

LCD Bracket

Webcam Board

**Display Panel Hinges** 

Display Panel Cable

Webcam Cable