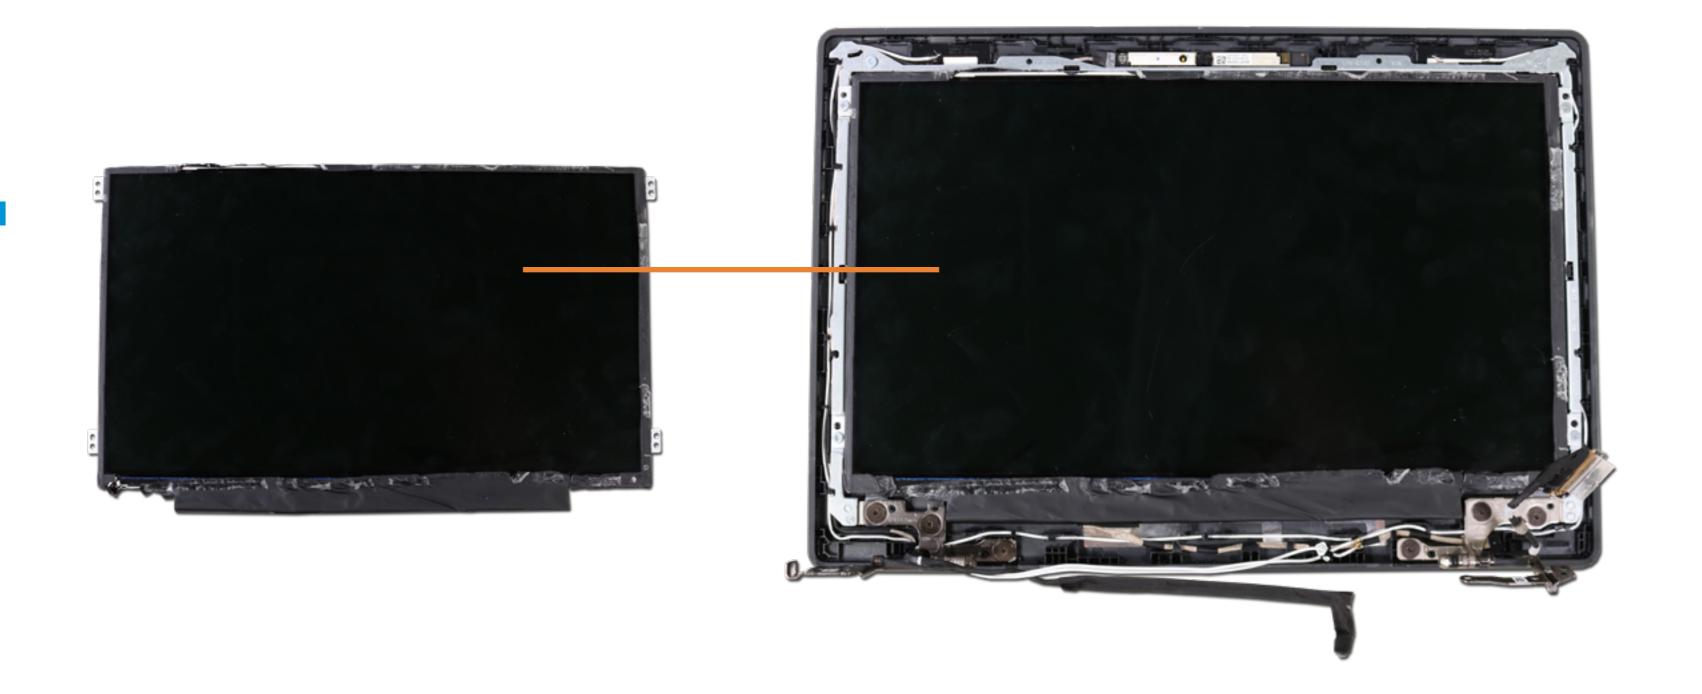

**Display Panel** 

Webcam Board

Webcam Cable

Display Panel Hinges

Display Panel Cable

LCD Bracket

Hall Sensor Board

System Board (Top)

System Board (Bottom)

Battery

Top Cover with Keyboard Touchpad Speakers Battery Hall Sensor Board System Board (Top) System Board (Bottom) Heat Sink Hinge Cap Base Enclosure Display Bezel

LCD Bracket Webcam Board Display Panel Hinges Display Panel Cable Webcam Cable

LCD Bracket Top Cover with Keyboard Touchpad Speakers Battery Hall Sensor Board System Board (Top) System Board (Bottom) Heat Sink Hinge Cap Base Enclosure Display Bezel **Display Panel** LCD Bracket Webcam Board Display Panel Hinges Display Panel Cable Webcam Cable

Top Cover with Keyboard Touchpad Speakers Battery Hall Sensor Board System Board (Top) System Board (Bottom) Heat Sink Hinge Cap Base Enclosure Display Bezel **Display Panel** LCD Bracket Webcam Board Display Panel Hinges