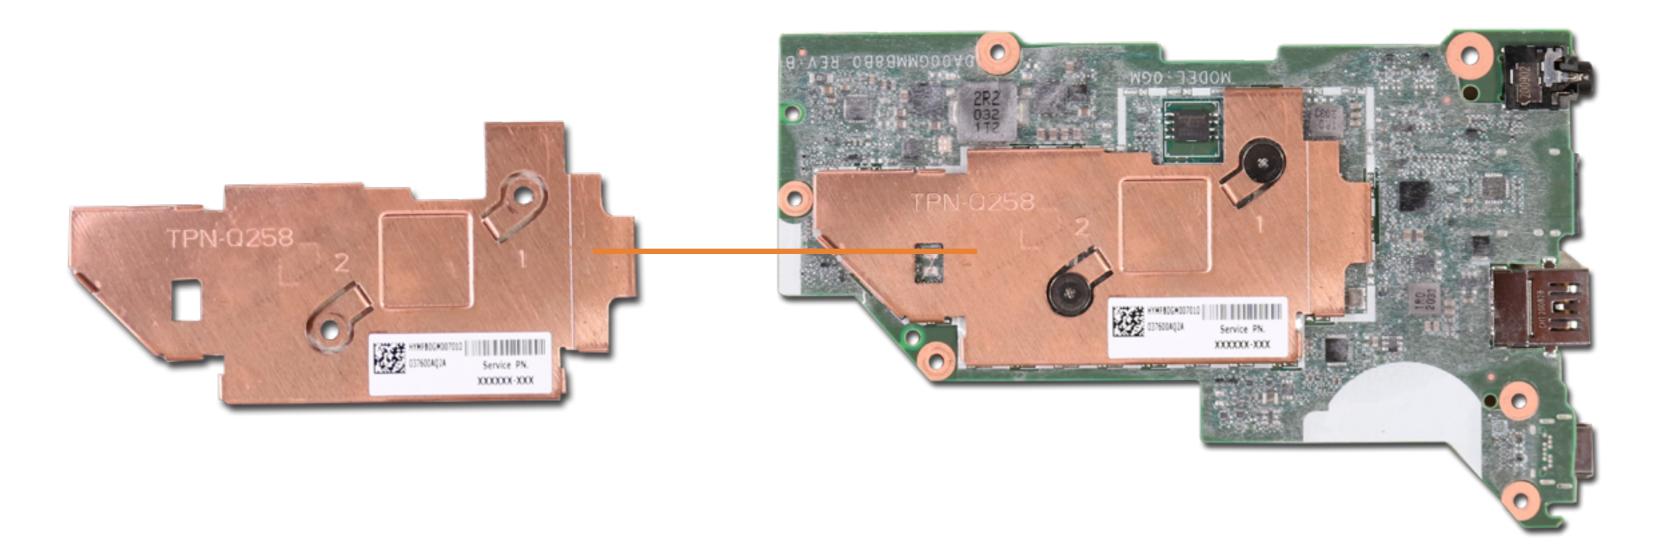

#### Heat Sink

Hinge Cap Base Enclosure Display Bezel Display Panel LCD Bracket Webcam Board Display Panel Hinges Display Panel Cable Webcam Cable

## Heat Sink

Top Cover with Keyboard Touchpad Speakers Battery Hall Sensor Board System Board (Top) System Board (Bottom) Heat Sink Hinge Cap Base Enclosure Display Bezel **Display Panel** LCD Bracket Webcam Board Display Panel Hinges Display Panel Cable