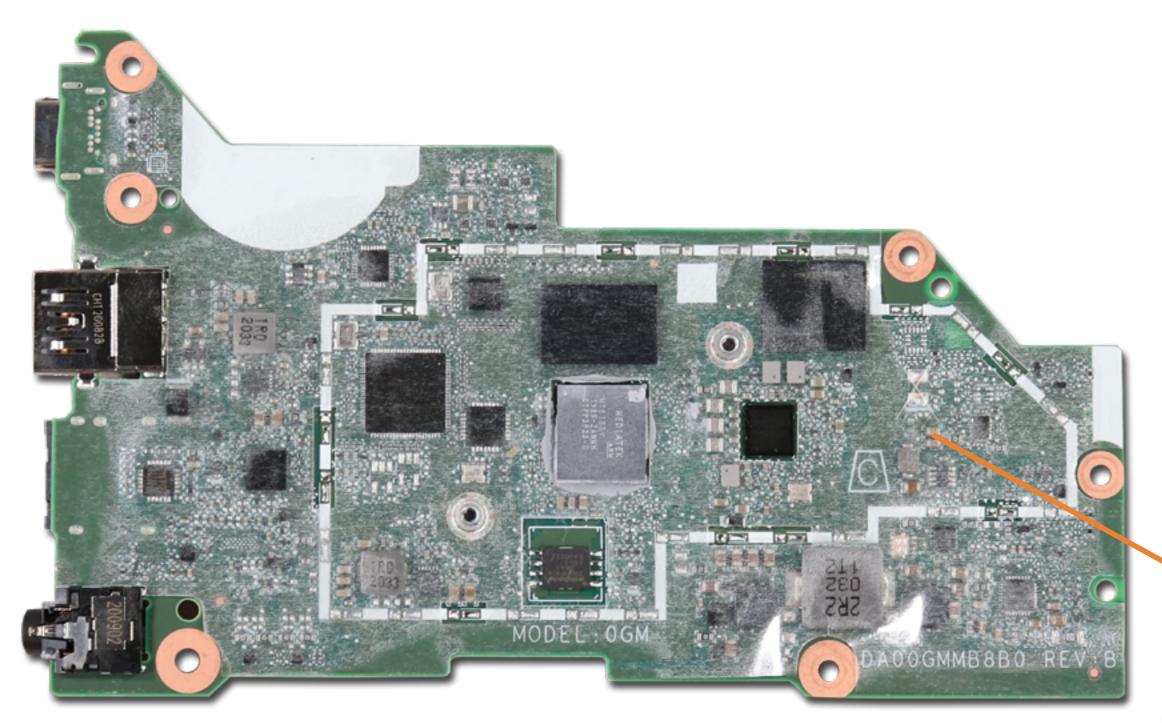

# System Board (Bottom)

Top Cover with Keyboard Touchpad Speakers Battery Hall Sensor Board System Board (Top) System Board (Bottom) Heat Sink Hinge Cap **Base Enclosure Display Bezel Display Panel** LCD Bracket Webcam Board Display Panel Hinges Display Panel Cable