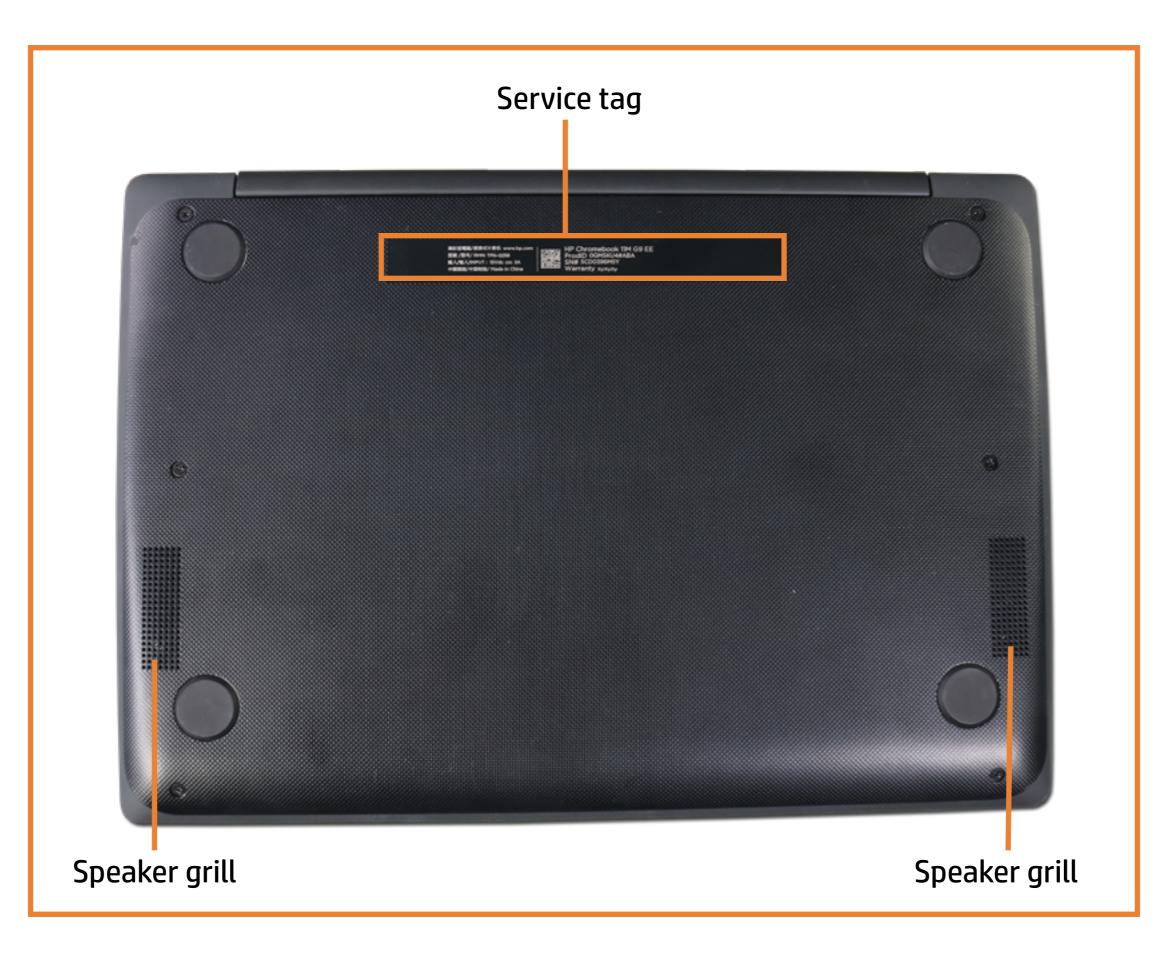

that view.

**Parts List** (Click the link to navigate to the parts)

On this page, you will find a list of all of the replaceable parts for this product. To view a specific part and its location in the product, click the part name in the list.

That's it! On every page there is a link that brings you back to either the External Views or the Parts List, enabling you to navigate to whatever view or part you wish to review.

# **External Views**

## Back to Welcome page





## **Front View**



## Back to External Views

# Left View

## Back to External Views

Security lock slot



# **Right View**



## Back to External Views

## **Rear View**



## Back to External Views

# **Display View**

## Back to External Views



# **Top View**



## **Back to External Views**

## **Bottom View**



## Back to External Views

## **Internal View**



#### Top Cover with Keyboard

Touchpad

Speakers

Battery

- Hall Sensor Board
- System Board (Top)
- System Board (Bottom)

Heat Sink

Hinge Cap

**Base Enclosure** 

**Display Bezel** 

**Display Panel** 

LCD Bracket

Webcam Board

**Display Panel Hinges** 

Display Panel Cable

Webcam Cable



## **Top Cover with Keyboard**



#### Top Cover with Keyboard

#### Touchpad

Speakers

- Battery Hall Sensor Board
- System Board (Top)
- System Board (Bottom)
- Heat Sink
- Hinge Cap
- Base Enclosure
- Display Bezel
- Display Panel
- LCD Bracket
- Webcam Board
- Display Panel Hinges
- Display Panel Cable
- Webcam Cable



# Touchpad





Top Cover with Keyboard Touchpad

#### Speakers

Battery Hall Sensor Board System Board (Top) System Boar