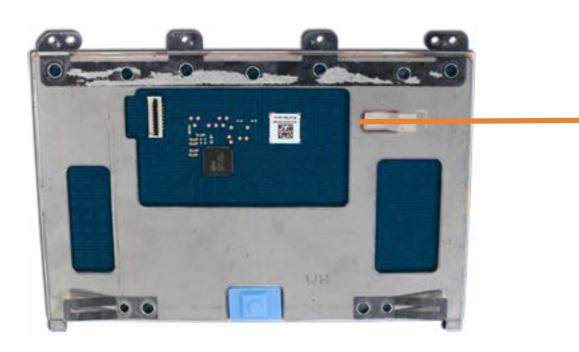

## Touchpad

Base Enclosure Battery M.2 Solid State Drive Wireless LAN Module Memory Module Speakers Touchpad **DC-In Connector** System Fan Heat Sink System Board (top) System Board (bottom) **Display Panel Assembly** Top Cover with Keyboard **Display Panel Display Panel Cable Touch Control Board** Hinges Hinge Caps Webcam Wireless LAN Antennas Webcam Cable