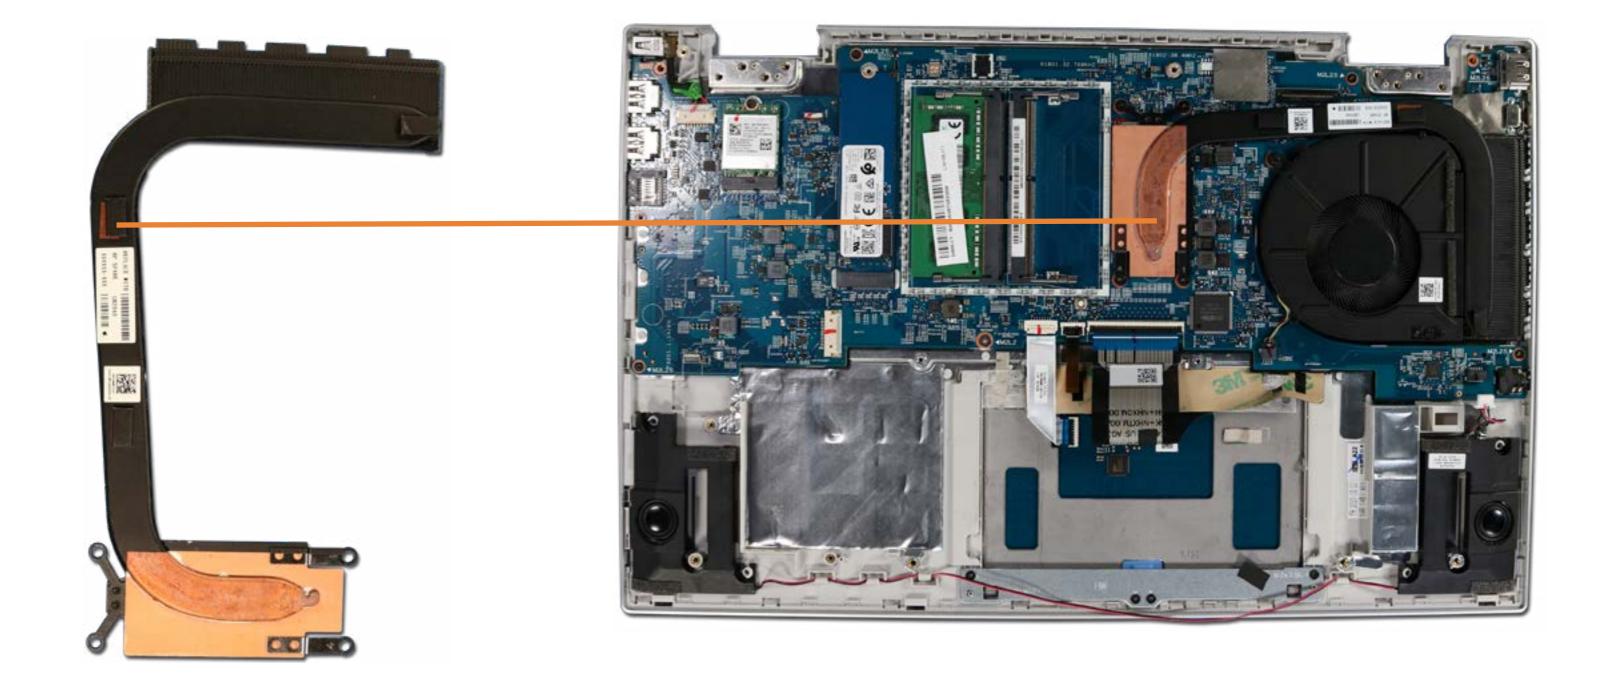

## Heat Sink

Base Enclosure Battery M.2 Solid State Drive Wireless LAN Module Memory Module Speakers Touchpad DC-In Connector System Fan

#### Heat Sink

System Board (top) System Board (bottom) Display Panel Assembly Top Cover with Keyboard Display Panel Display Panel Cable Touch Control Board Hinges Hinge Caps Webcam Wireless LAN Antennas