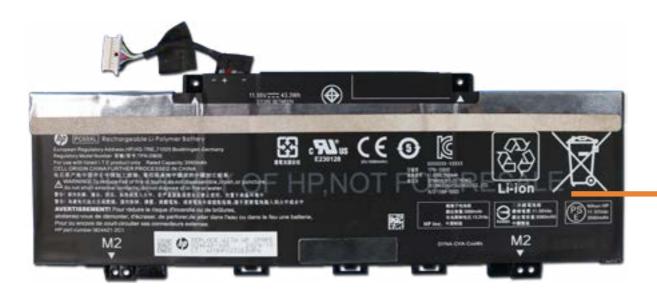

## Battery

Base Enclosure

#### Battery

M.2 Solid State Drive Wireless LAN Module Memory Module Speakers Touchpad **DC-In Connector** System Fan Heat Sink System Board (top) System Board (bottom) **Display Panel Assembly** Top Cover with Keyboard **Display Panel Display Panel Cable Touch Control Board** Hinges Hinge Caps Webcam Wireless LAN Antennas Webcam Cable