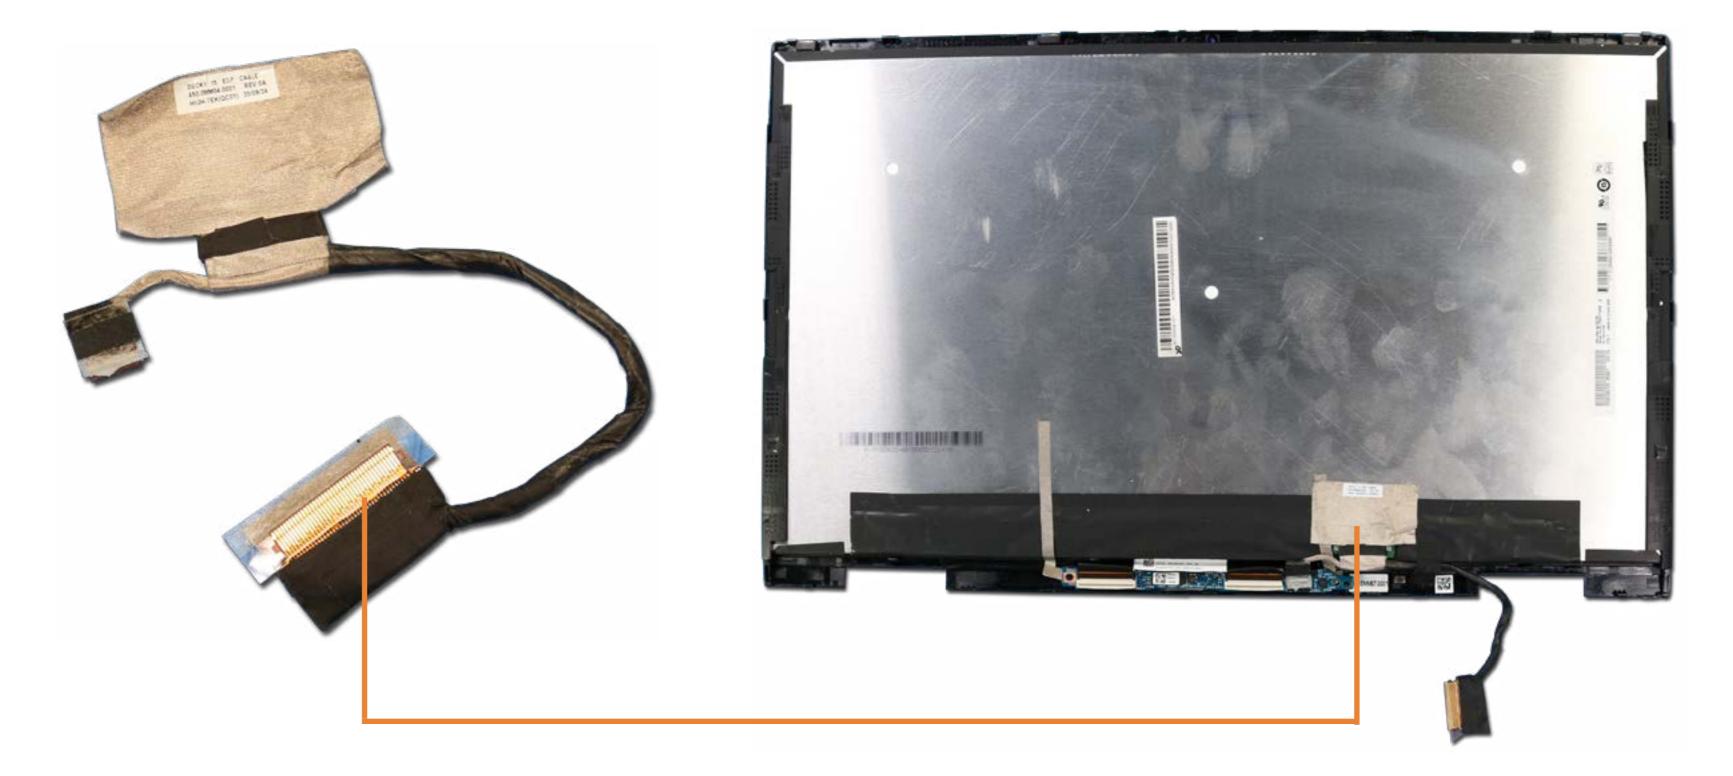

## **Display Panel Cable**

Base Enclosure Battery M.2 Solid State Drive Wireless LAN Module Memory Module Speakers Touchpad **DC-In Connector** System Fan Heat Sink System Board (top) System Board (bottom) Display Panel Assembly Top Cover with Keyboard **Display Panel** Display Panel Cable **Touch Control Board** Hinges Hinge Caps