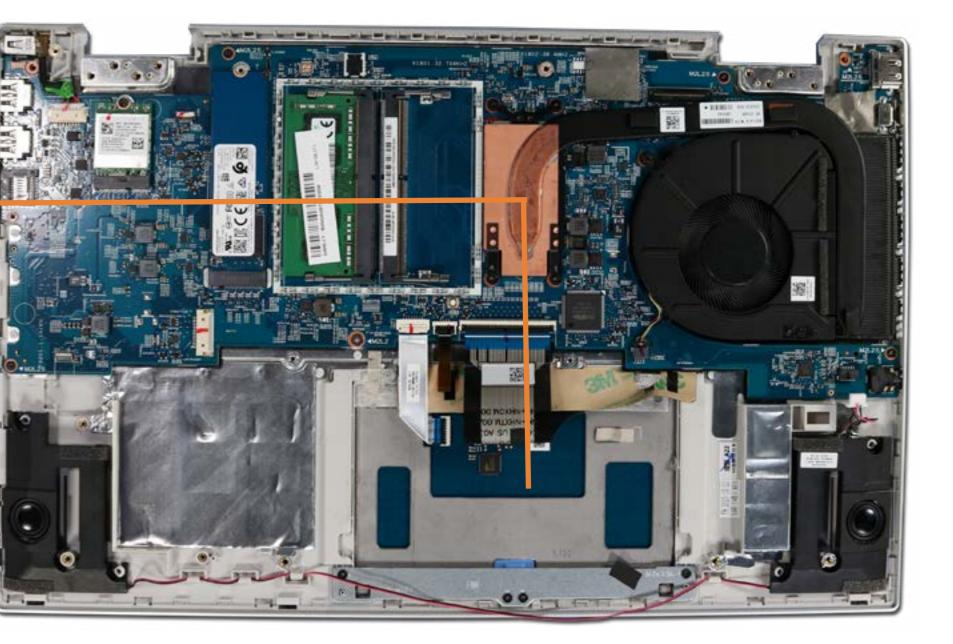

## **DC-In Connector**

Base Enclosure Battery M.2 Solid State Drive Wireless LAN Module Memory Module Speakers Touchpad