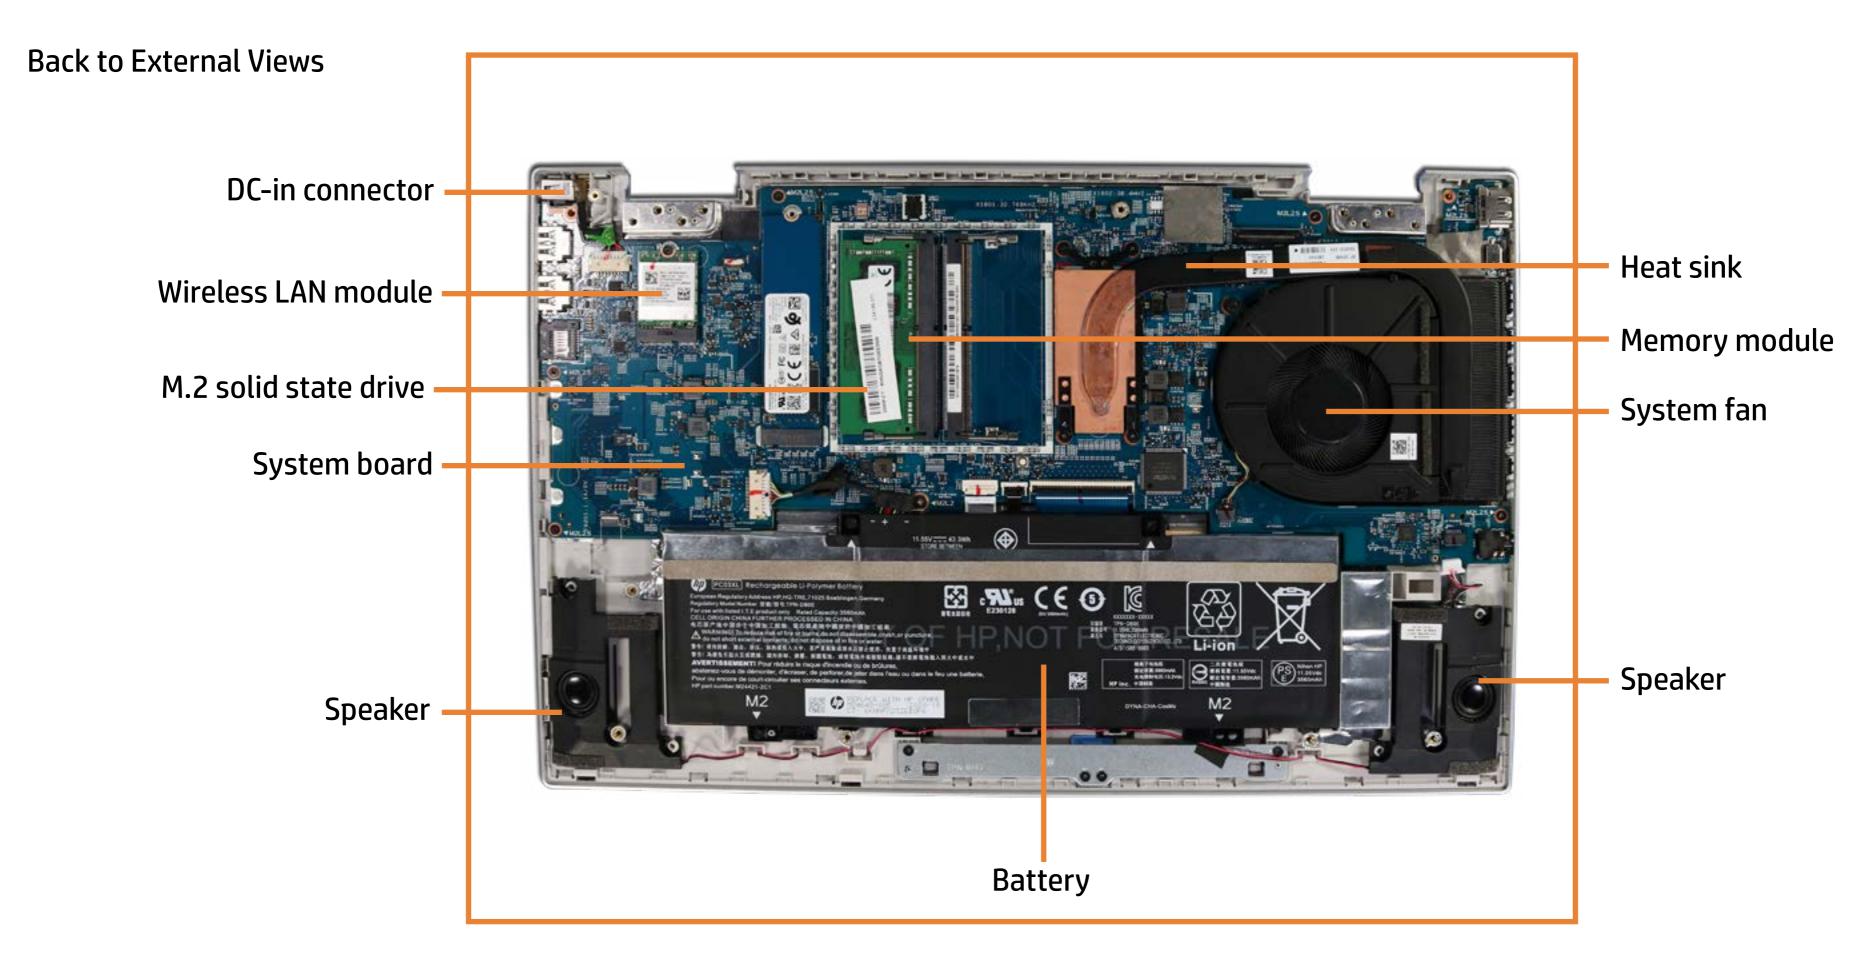

## Back to External Views

#### Base Enclosure

Battery M.2 Solid State Drive Wireless LAN Module Memory Module Speakers Touchpad **DC-In Connector** System Fan Heat Sink System Board (top) System Board (bottom) **Display Panel Assembly** Top Cover with Keyboard **Display Panel** Display Panel Cable **Touch Control Board** Hinges Hinge Caps Webcam Wireless LAN Antennas Webcam Cable

#### Battery

M.2 Solid State Drive Wireless LAN Module Memory Module Speakers Touchpad **DC-In Connector** System Fan Heat Sink System Board (top) System Board (bottom) **Display Panel Assembly** Top Cover with Keyboard **Display Panel Display Panel Cable Touch Control Board** Hinges Hinge Caps Webcam Wireless LAN Antennas Webcam Cable