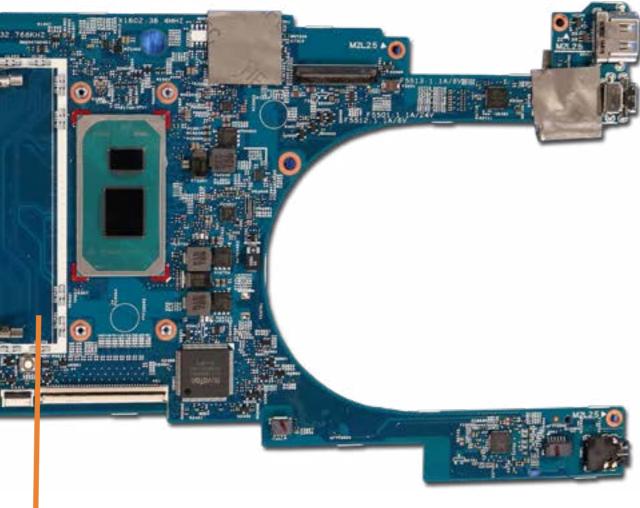

# System Board (top)

Base Enclosure Battery M.2 Solid State Drive Wireless LAN Module Memory Module Speakers Touchpad **DC-In Connector** System Fan Heat Sink System Board (top) System Board (bottom) **Display Panel Assembly** Top Cover with Keyboard **Display Panel** Display Panel Cable

**Touch Control Board** 

Wireless LAN Antennas

Hinges

Hinge Caps

Webcam Cable

Webcam