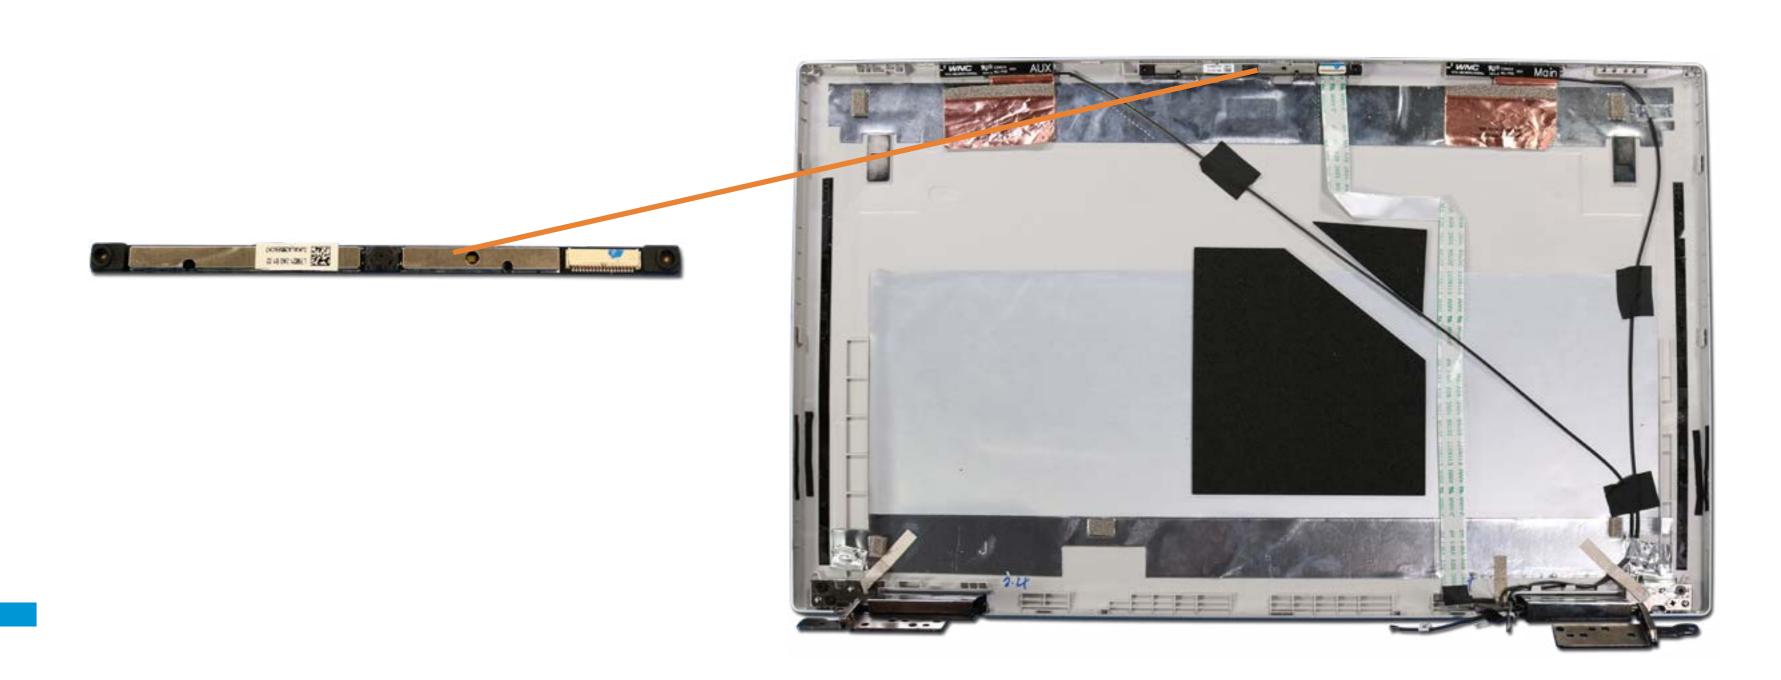

## Webcam

Base Enclosure Battery M.2 Solid State Drive Wireless LAN Module Memory Module Speakers Touchpad **DC-In Connector** System Fan Heat Sink System Board (top) System Board (bottom) **Display Panel Assembly** Top Cover with Keyboard **Display Panel** Display Panel Cable **Touch Control Board** Hinges Hinge Caps Webcam

Wireless LAN Antennas Webcam Cable