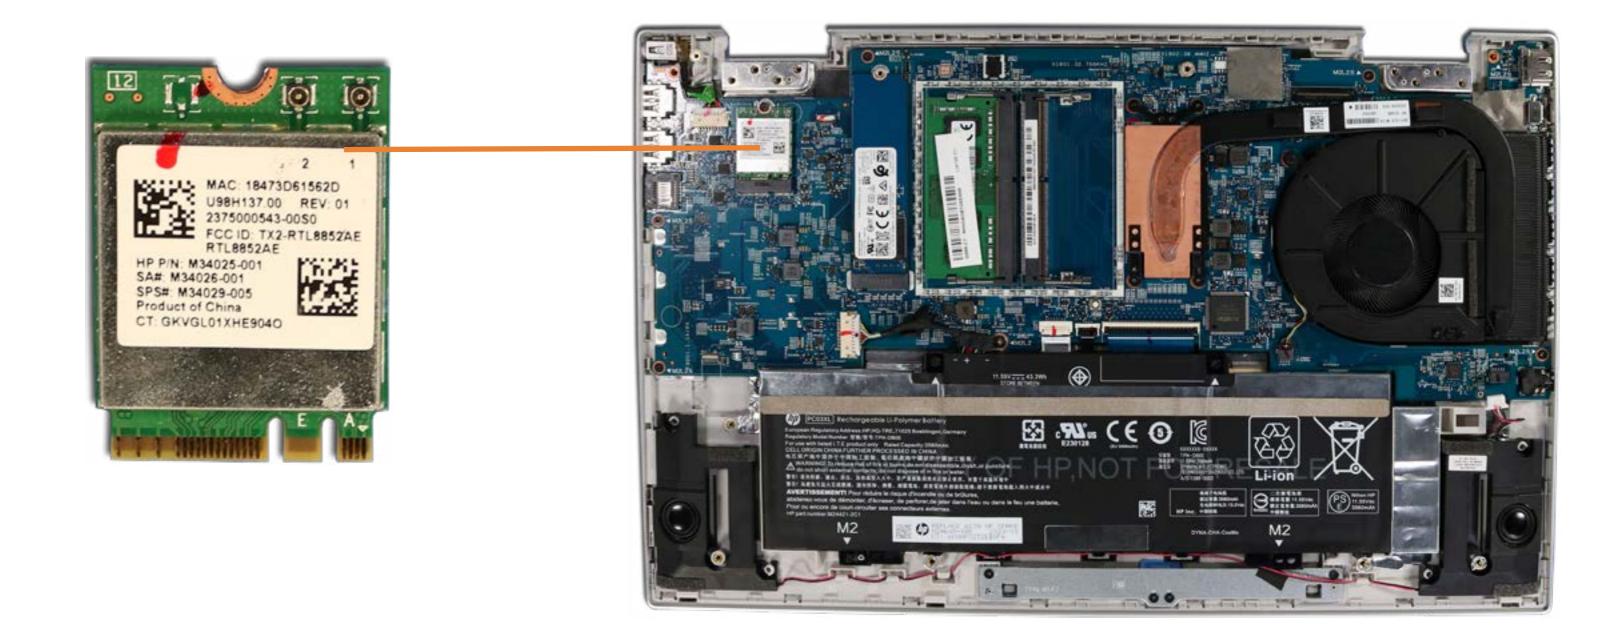

# Wireless LAN Module

Base Enclosure Battery M.2 Solid State Drive

#### Wireless LAN Module

Memory Module Speakers Touchpad **DC-In Connector** System Fan Heat Sink System Board (top) System Board (bottom) **Display Panel Assembly** Top Cover with Keyboard **Display Panel** Display Panel Cable **Touch Control Board** Hinges Hinge Caps Webcam Wireless LAN Antennas Webcam Cable