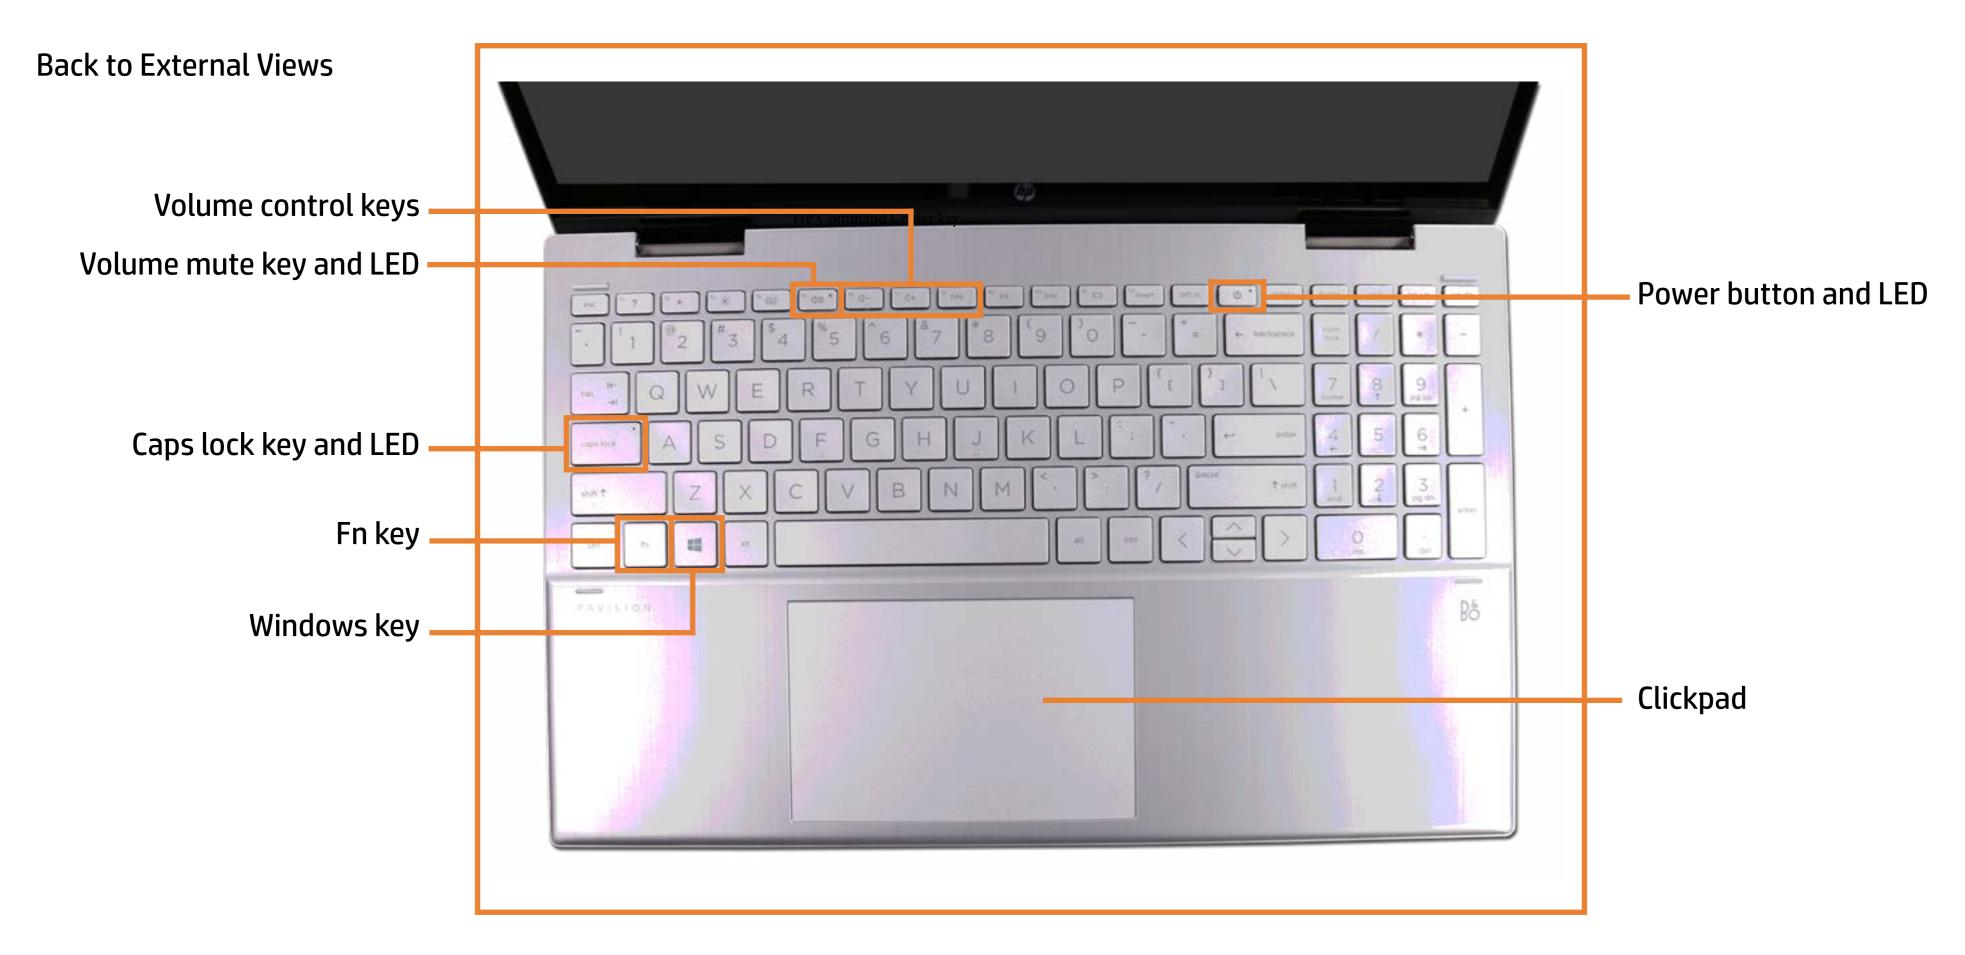

## **Top View**

## Touchpad

Base Enclosure Battery M.2 Solid State Drive Wireless LAN Module Memory Module Speakers Touchpad **DC-In Connector** System Fan Heat Sink System Board (top) System Board (bottom) **Display Panel Assembly** Top Cover with Keyboard **Display Panel Display Panel Cable Touch Control Board** Hinges Hinge Caps Webcam Wireless LAN Antennas Webcam Cable