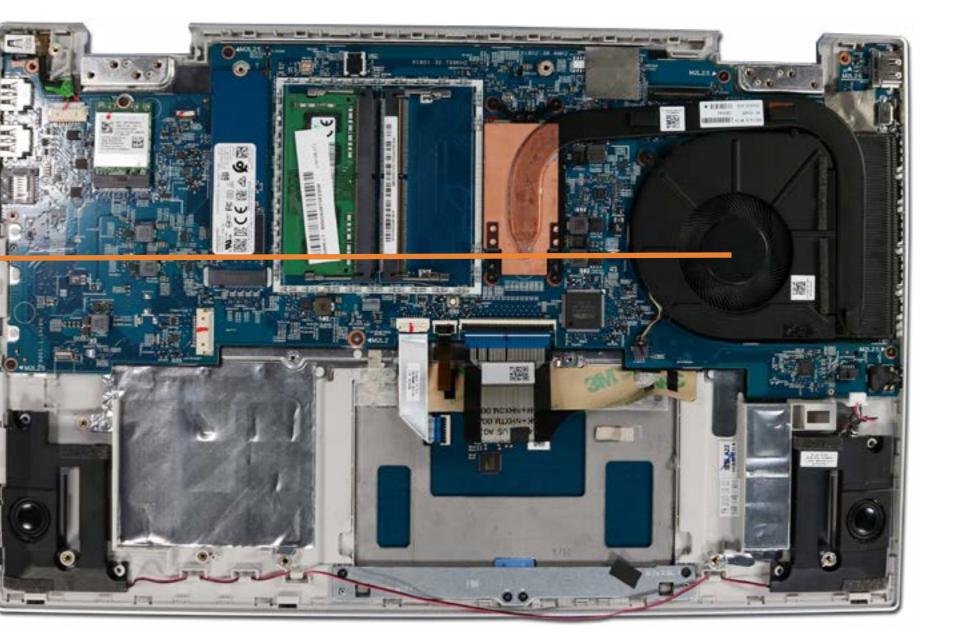

## System Fan

Base Enclosure Battery M.2 Solid State Drive Wireless LAN Module Memory Module Speakers Touchpad DC-In Connector

#### System Fan

Heat Sink System Board (top) System Board (bottom) Display Panel Assembly Top Cover with Keyboard Display Panel Display Panel Cable Display Panel Cable Hinges Hinges Webcam