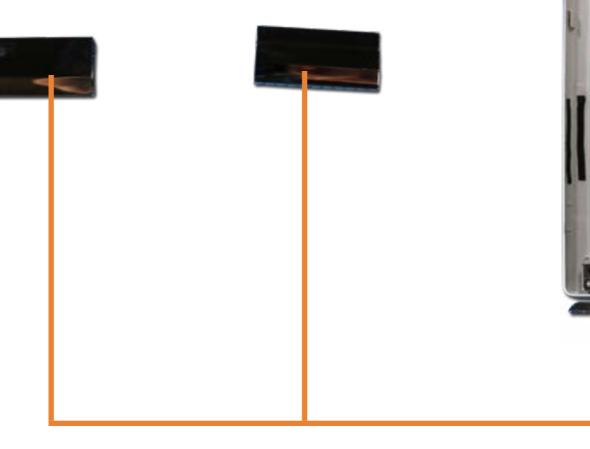

## Hinge Caps

Base Enclosure Battery M.2 Solid State Drive Wireless LAN Module Memory Module Speakers Touchpad **DC-In Connector** System Fan Heat Sink System Board (top) System Board (bottom) **Display Panel Assembly** Top Cover with Keyboard **Display Panel** Display Panel Cable **Touch Control Board** Hinges Hinge Caps Webcam Wireless LAN Antennas

Go to External Views

Webcam Cable