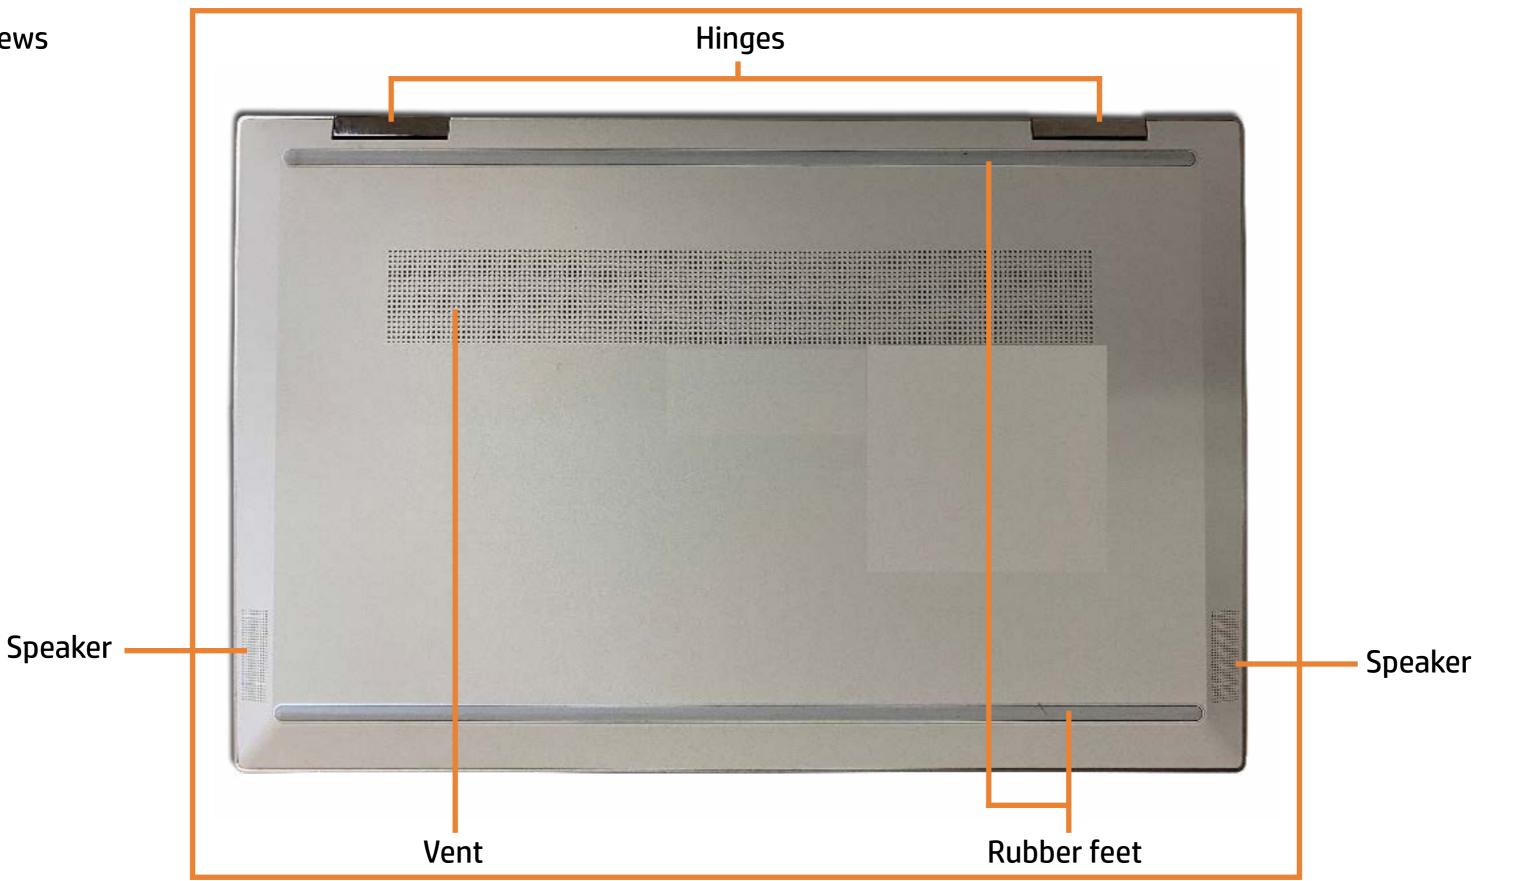

## **Bottom View**

#### **Back to External Views**

## Speakers

## Hinges

Base Enclosure Battery M.2 Solid State Drive Wireless LAN Module Memory Module Speakers Touchpad **DC-In Connector** System Fan Heat Sink System Board (top) System Board (bottom) **Display Panel Assembly** Top Cover with Keyboard **Display Panel** Display Panel Cable **Touch Control Board** Hinges