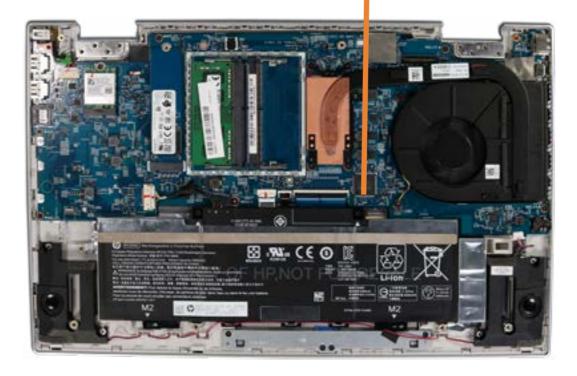

## **DC-In Connector**

Base Enclosure Battery M.2 Solid State Drive Wireless LAN Module Memory Module Speakers Touchpad

#### **DC-In Connector**

System Fan Heat Sink System Board (top) System Board (bottom) **Display Panel Assembly** Top Cover with Keyboard **Display Panel** Display Panel Cable **Touch Control Board** Hinges Hinge Caps Webcam Wireless LAN Antennas Webcam Cable