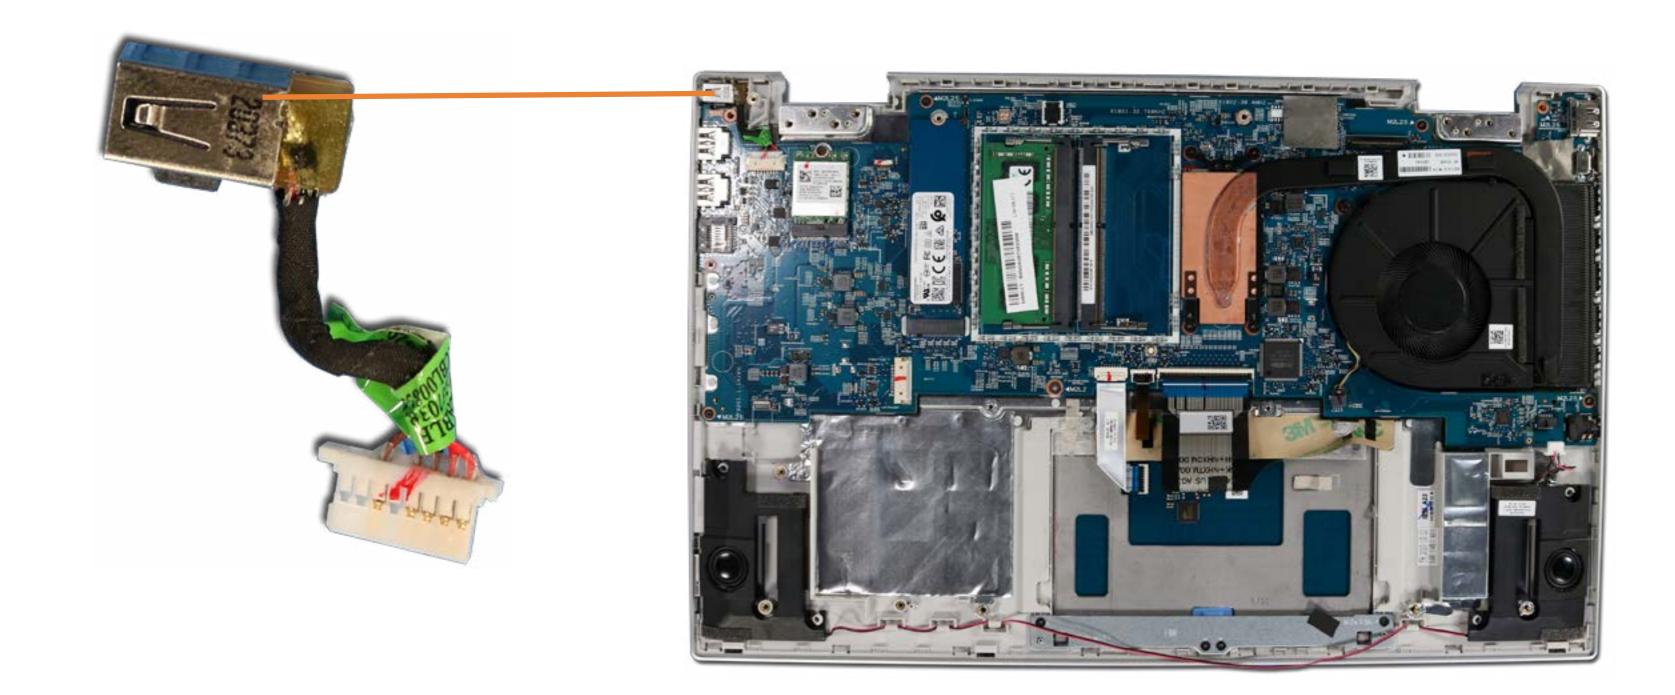

## **DC-In Connector**

Base Enclosure Battery M.2 Solid State Drive Wireless LAN Module Memory Module Speakers Touchpad

#### **DC-In Connector**

System Fan Heat Sink System Board (top) System Board (bottom) **Display Panel Assembly** Top Cover with Keyboard **Display Panel** Display Panel Cable **Touch Control Board** Hinges Hinge Caps Webcam Wireless LAN Antennas Webcam Cable