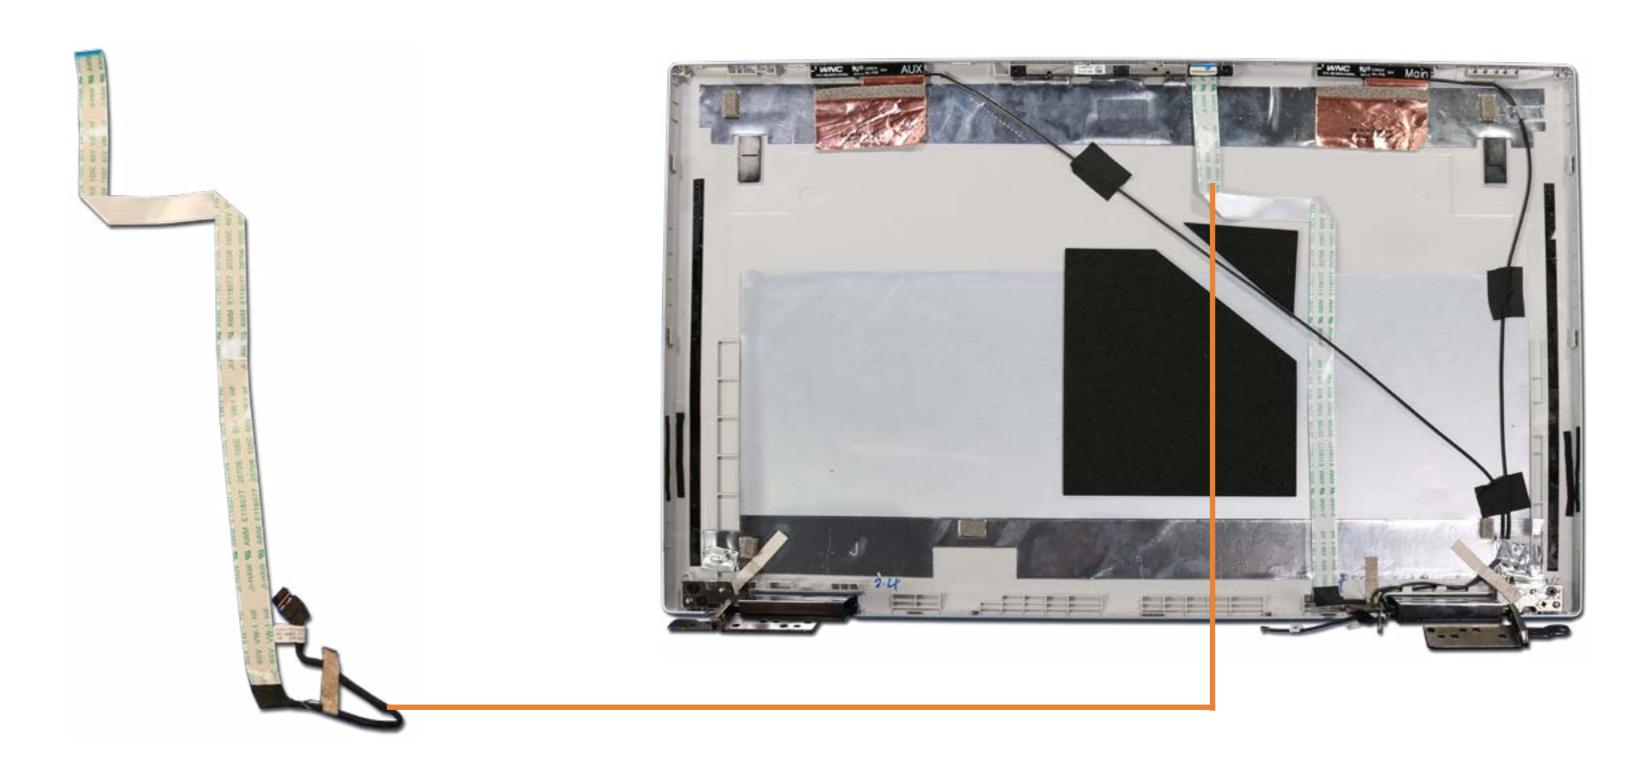

# Webcam Cable

Base Enclosure Battery M.2 Solid State Drive Wireless LAN Module Memory Module Speakers Touchpad **DC-In Connector** System Fan Heat Sink System Board (top) System Board (bottom) **Display Panel Assembly** Top Cover with Keyboard **Display Panel** Display Panel Cable **Touch Control Board** Hinges Hinge Caps Webcam Wireless LAN Antennas Webcam Cable