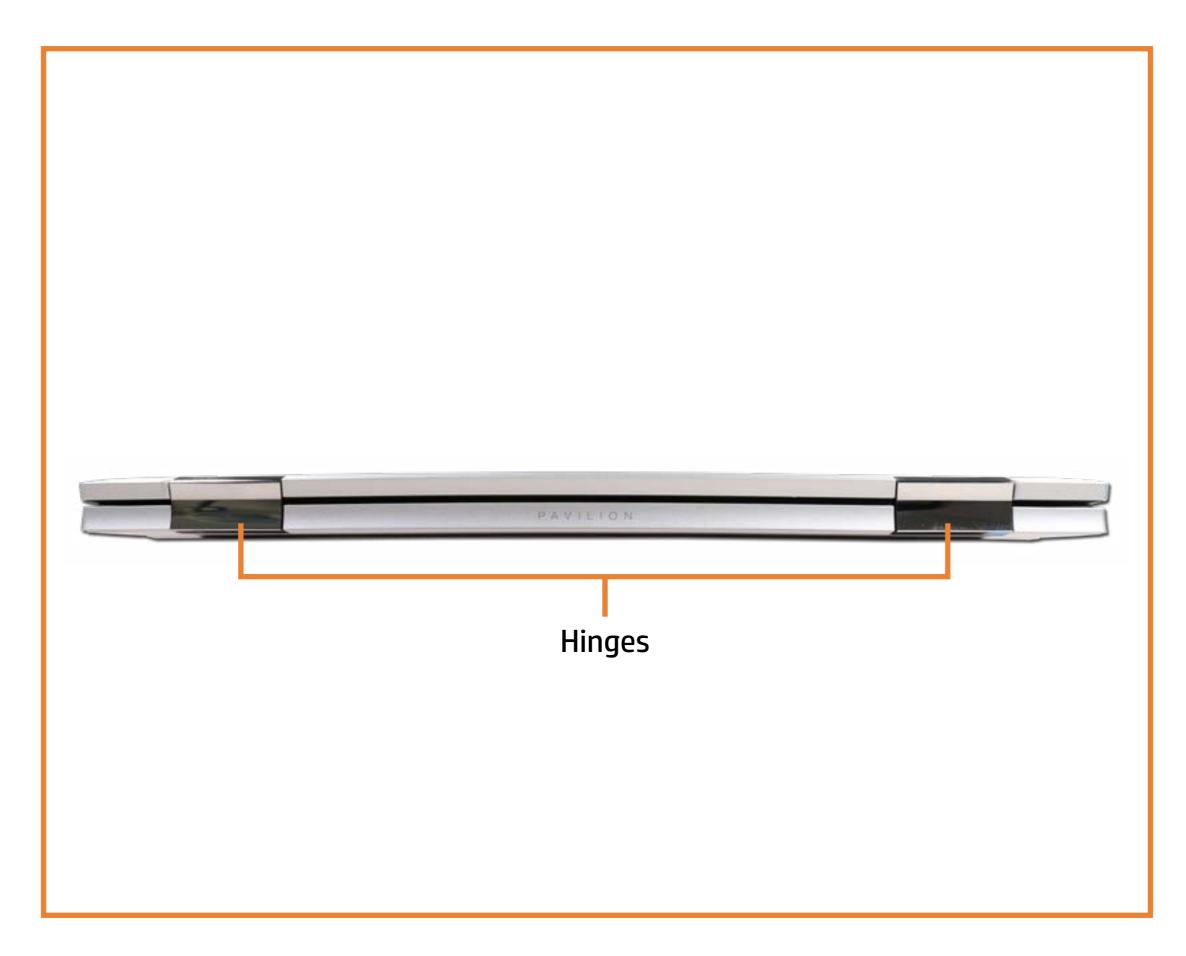

## **Rear View**

## Back to External Views

## Hinges

Base Enclosure Battery M.2 Solid State Drive Wireless LAN Module Memory Module Speakers Touchpad **DC-In Connector** System Fan Heat Sink System Board (top) System Board (bottom) **Display Panel Assembly** Top Cover with Keyboard **Display Panel** Display Panel Cable **Touch Control Board** Hinges