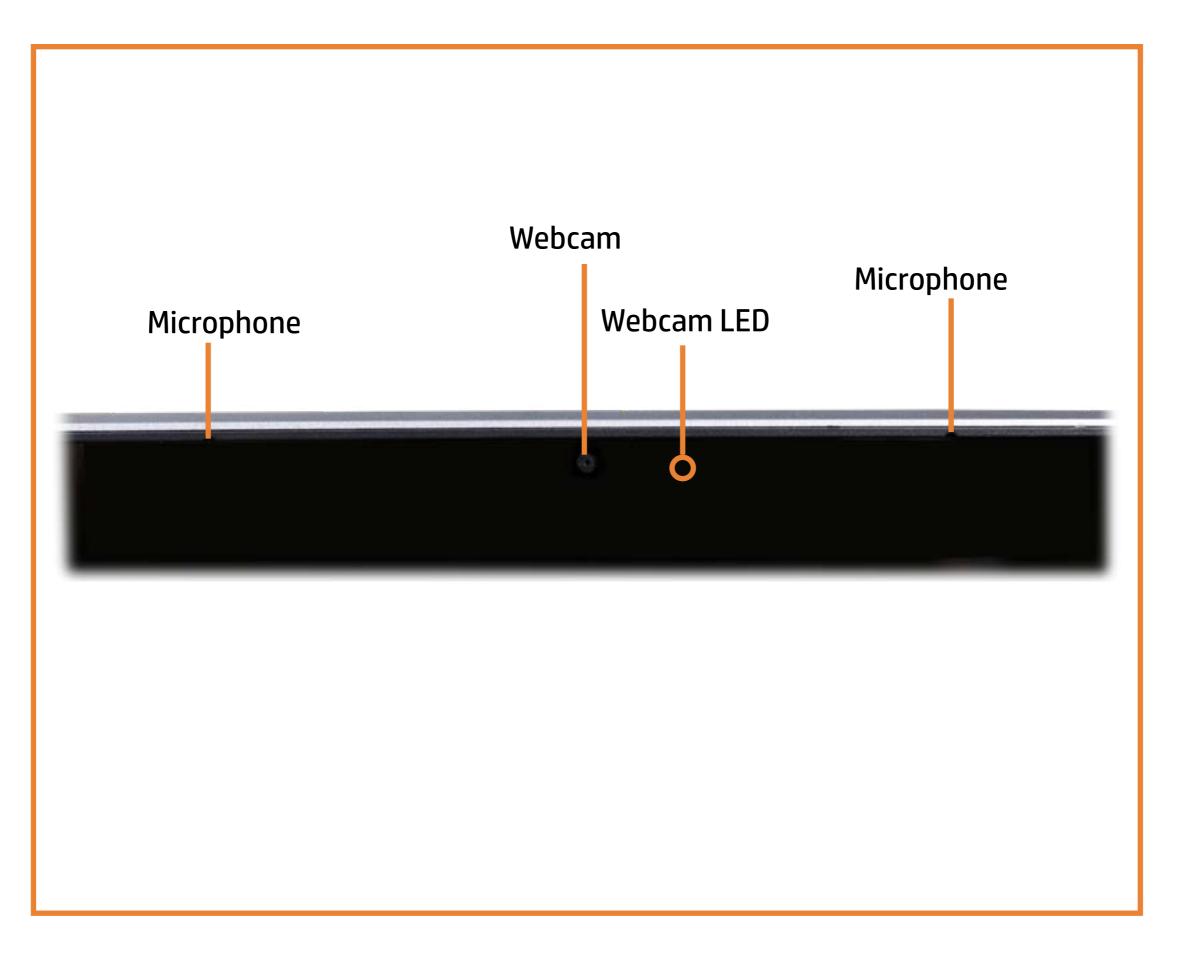

# **Display View**

## Back to External Views

## Webcam

Base Enclosure Battery M.2 Solid State Drive Wireless LAN Module Memory Module Speakers Touchpad **DC-In Connector** System Fan Heat Sink System Board (top) System Board (bottom) **Display Panel Assembly** Top Cover with Keyboard **Display Panel** Display Panel Cable **Touch Control Board** Hinges Hinge Caps Webcam

## Wireless LAN Antennas