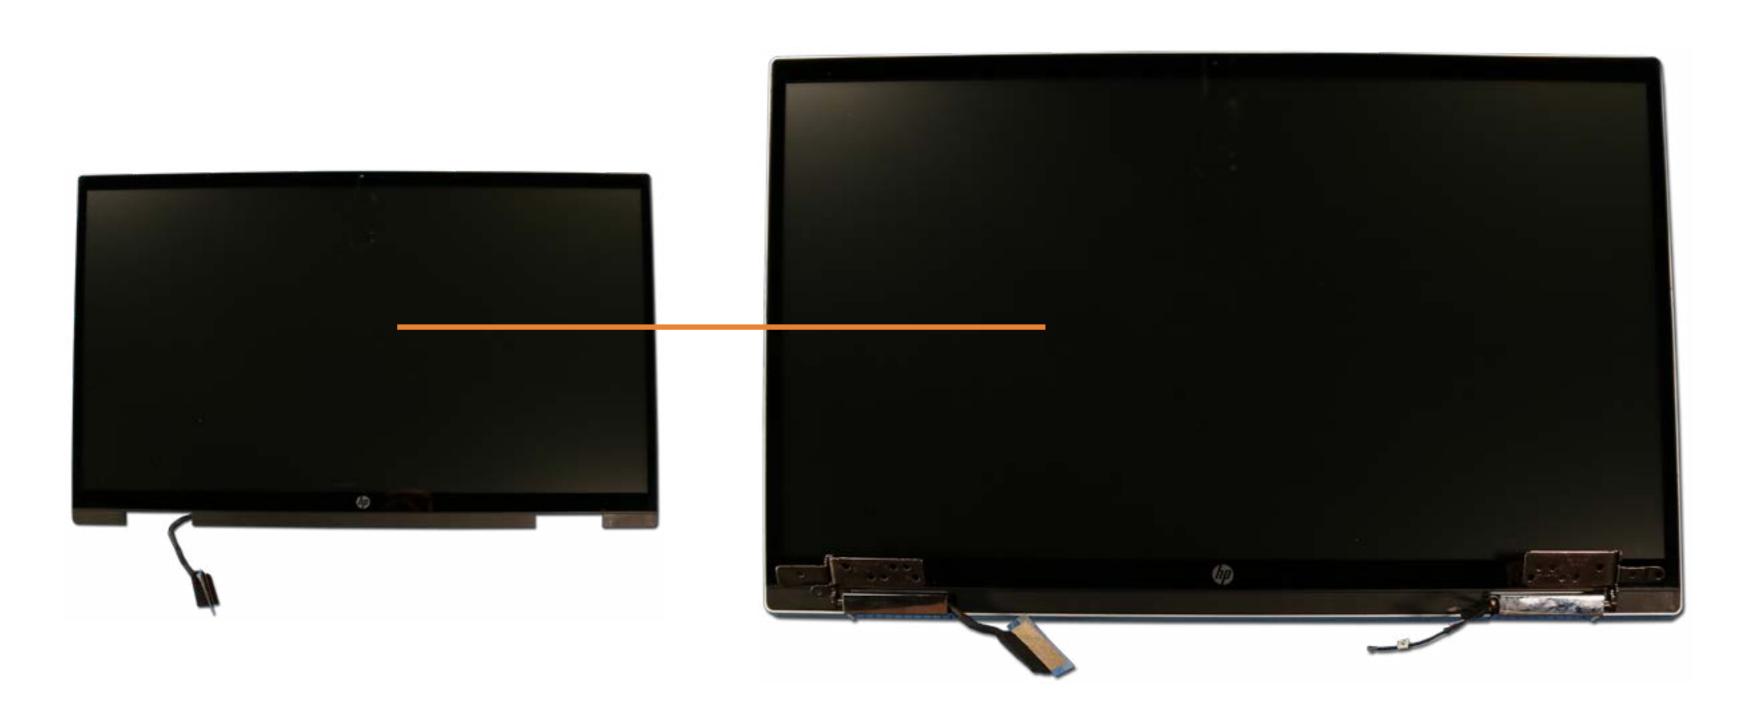

# **Display Panel Assembly**

Base Enclosure Battery M.2 Solid State Drive Wireless LAN Module Memory Module Speakers Touchpad **DC-In Connector** System Fan Heat Sink System Board (top) System Board (bottom) Display Panel Assembly Top Cover with Keyboard **Display Panel** Display Panel Cable **Touch Control Board** Hinges Hinge Caps Webcam Wireless LAN Antennas Webcam Cable

## **Display Panel**

Base Enclosure Battery M.2 Solid State Drive Wireless LAN Module Memory Module Speakers Touchpad **DC-In Connector** System Fan Heat Sink System Board (top) System Board (bottom) Display Panel Assembly Top Cover with Keyboard **Display Panel** Display Panel Cable **Touch Control Board** 