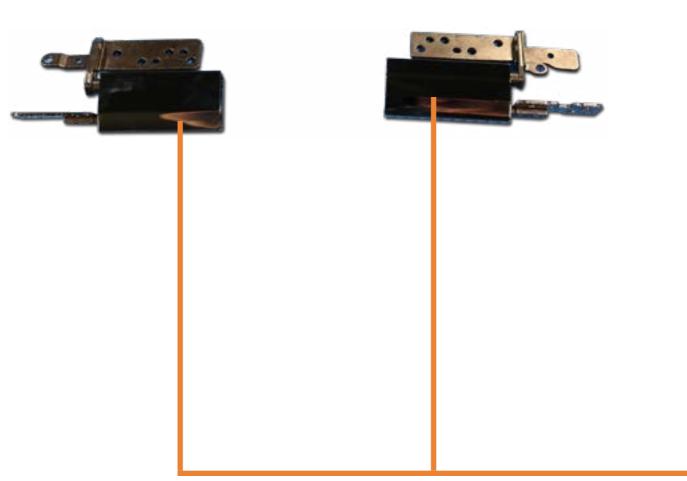

## Hinges

Base Enclosure Battery M.2 Solid State Drive Wireless LAN Module Memory Module Speakers Touchpad **DC-In Connector** System Fan Heat Sink System Board (top) System Board (bottom) **Display Panel Assembly** Top Cover with Keyboard **Display Panel** Display Panel Cable **Touch Control Board** Hinges

Hinge Caps Webcam Wireless LAN Antennas Webcam Cable