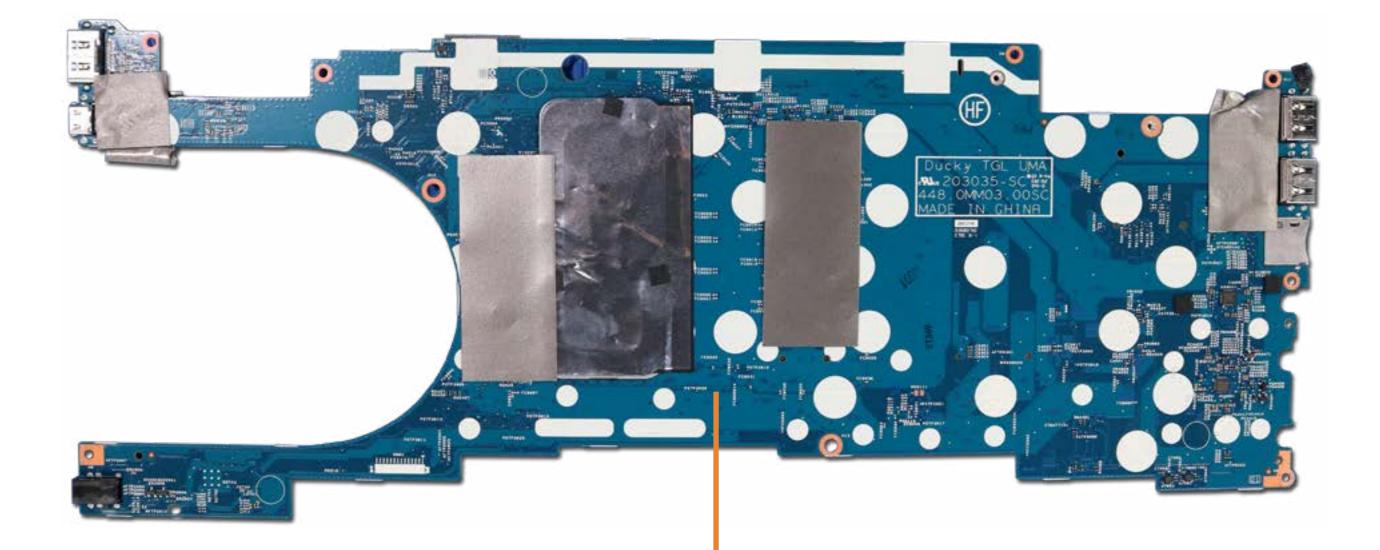

# System Board (top)

Base Enclosure Battery M.2 Solid State Drive Wireless LAN Module Memory Module Speakers Touchpad **DC-In Connector** System Fan Heat Sink System Board (top) System Board (bottom) **Display Panel Assembly** Top Cover with Keyboard **Display Panel** Display Panel Cable

**Touch Control Board** 

Wireless LAN Antennas

Hinges

Hinge Caps

Webcam Cable

Webcam