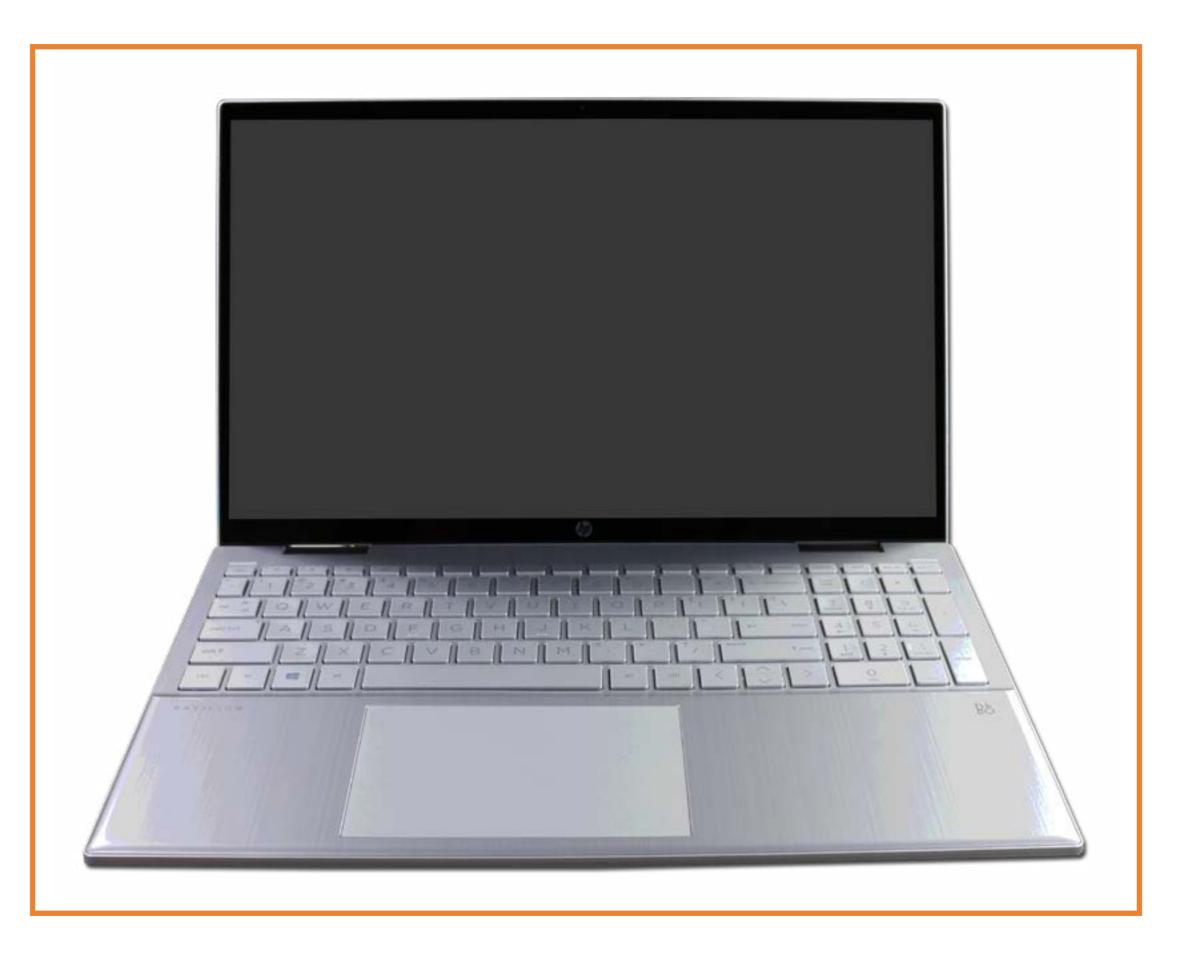

e part locator for the HP Pavilion x360 15-er0000 Notebook PC

#### Here's how to use it...

**External Views** (Click the link to navigate to the views) On this page you will find large icons of each of the external views of this product. To view a specific view in greater detail, simply click that view.

**<u>Parts List</u>** (Click the link to navigate to the parts)

On this page, you will find a list of all of the replaceable parts for this product. To view a specific part and its location in the product, click the part name in the list.

That's it! On every page there is a link that brings you back to either the External Views or the Parts List, enabling you to navigate to whatever view or part you wish to review.

## **External Views**

## Back to Welcome page





# **Front View**



## Back to External Views

# Left View

### Back to External Views



## **Right View**

### Back to External Views



## **Rear View**



## Back to External Views

# **Display View**

## Back to External Views



## **Top View**



## **Bottom View**



#### **Back to External Views**

## **Internal View**



## **Base Enclosure**

#### Base Enclosure

Battery M.2 Solid State Drive Wireless LAN Module Memory Module Speakers Touchpad **DC-In Connector** System Fan Heat Sink System Board (top) System Board (bottom) **Display Panel Assembly** Top Cover with Keyboard **Display Panel** Display Panel Cable **Touch Control Board** Hinges Hinge Caps Webcam Wireless LAN Antennas Webcam Cable



## Battery

Base Enclosure

#### Battery

M.2 Solid State Drive Wireless LAN Module Memory Module Spe