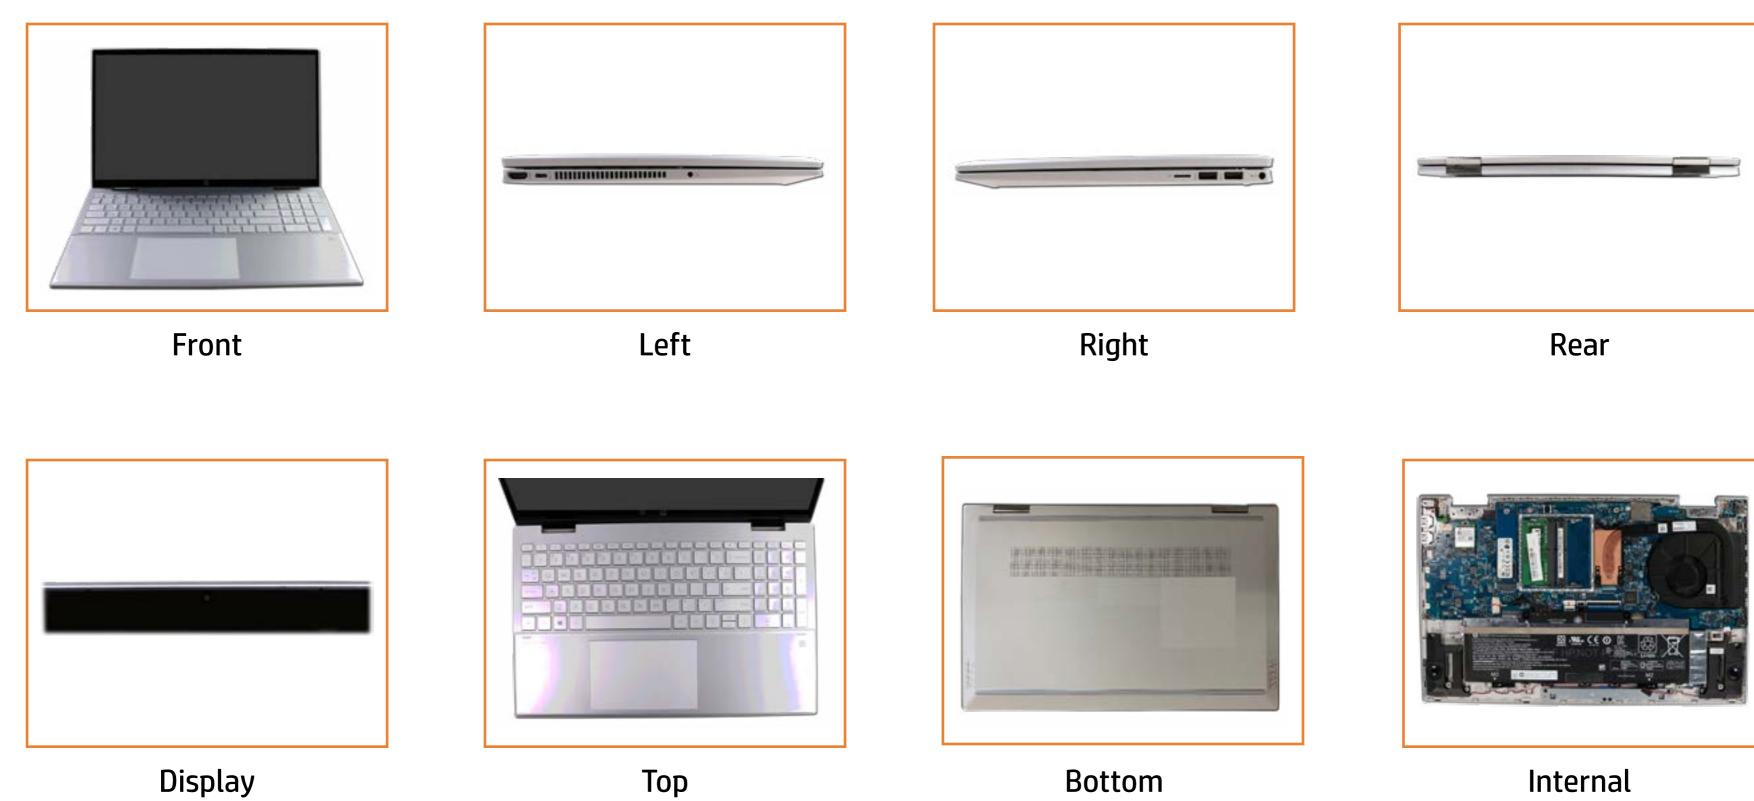

come to the interactive part locator for the HP Pavilion x360 15-er0000 Notebook PC

#### Here's how to use it...

**External Views** (Click the link to navigate to the views) On this page you will find large icons of each of the external views of this product. To view a specific view in greater detail, simply click that view.

**<u>Parts List</u>** (Click the link to navigate to the parts)

On this page, you will find a list of all of the replaceable parts for this product. To view a specific part and its location in the product, click the part name in the list.

That's it! On every page there is a link that brings you back to either the External Views or the Parts List, enabling you to navigate to whatever view or part you wish to review.

## **External Views**

## Back to Welcome page





# **Front View**



## Back to External Views

# Left View

### Back to External Views



## **Right View**

### Back to External Views



## **Rear View**



## Back to External Views

# **Display View**

## Back to External Views



## **Top View**



## **Bottom View**



#### **Back to External Views**

## **Internal View**



## **Base Enclosure**

#### Base Enclosure

Battery M.2 Solid State Drive Wireless LAN Module Memory Module Speakers Touchpad **DC-In Connector** System Fan Heat Sink System Board (top) System Board (bottom) **Display Panel Assembly** Top Cover with Keyboard **Display Panel** Display Panel Cable **Touch Control Board** Hinges Hinge Caps Webcam Wireless LAN Antennas Webcam Cable



## Battery

Base Enclosure

#### Battery

M.2 Solid State Drive Wireless LAN Mo