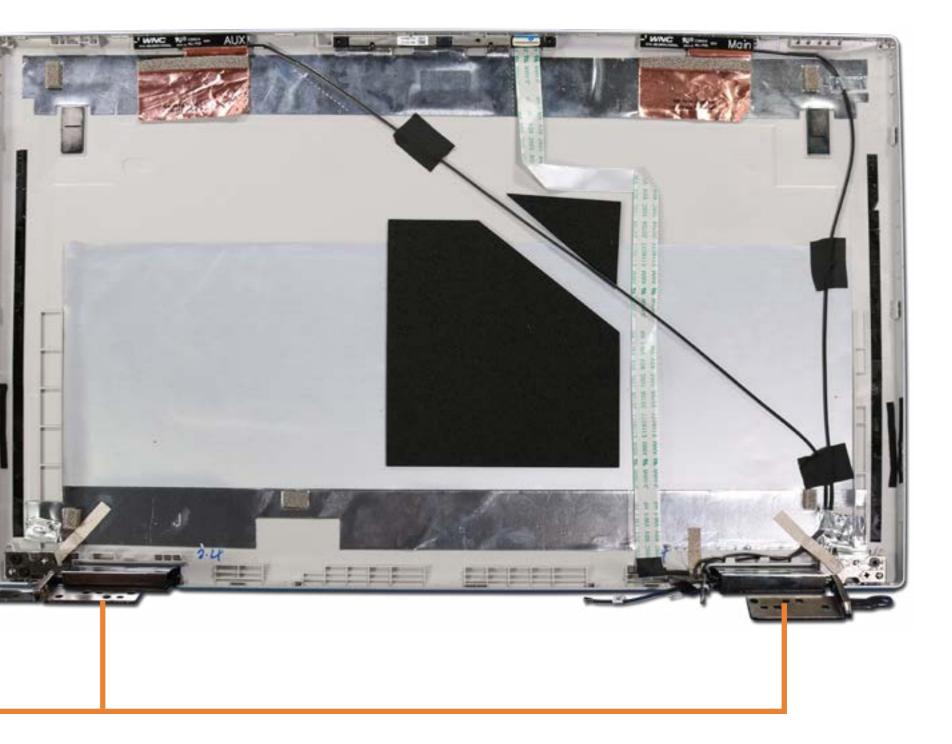

## Hinges

Base Enclosure Battery M.2 Solid State Drive Wireless LAN Module Memory Module Speakers Touchpad **DC-In Connector** System Fan Heat Sink System Board (top) System Board (bottom) **Display Panel Assembly** Top Cover with Keyboard **Display Panel** Display Panel Cable **Touch Control Board** Hinges

Hinge Caps Webcam Wireless LAN Antennas Webcam Cable