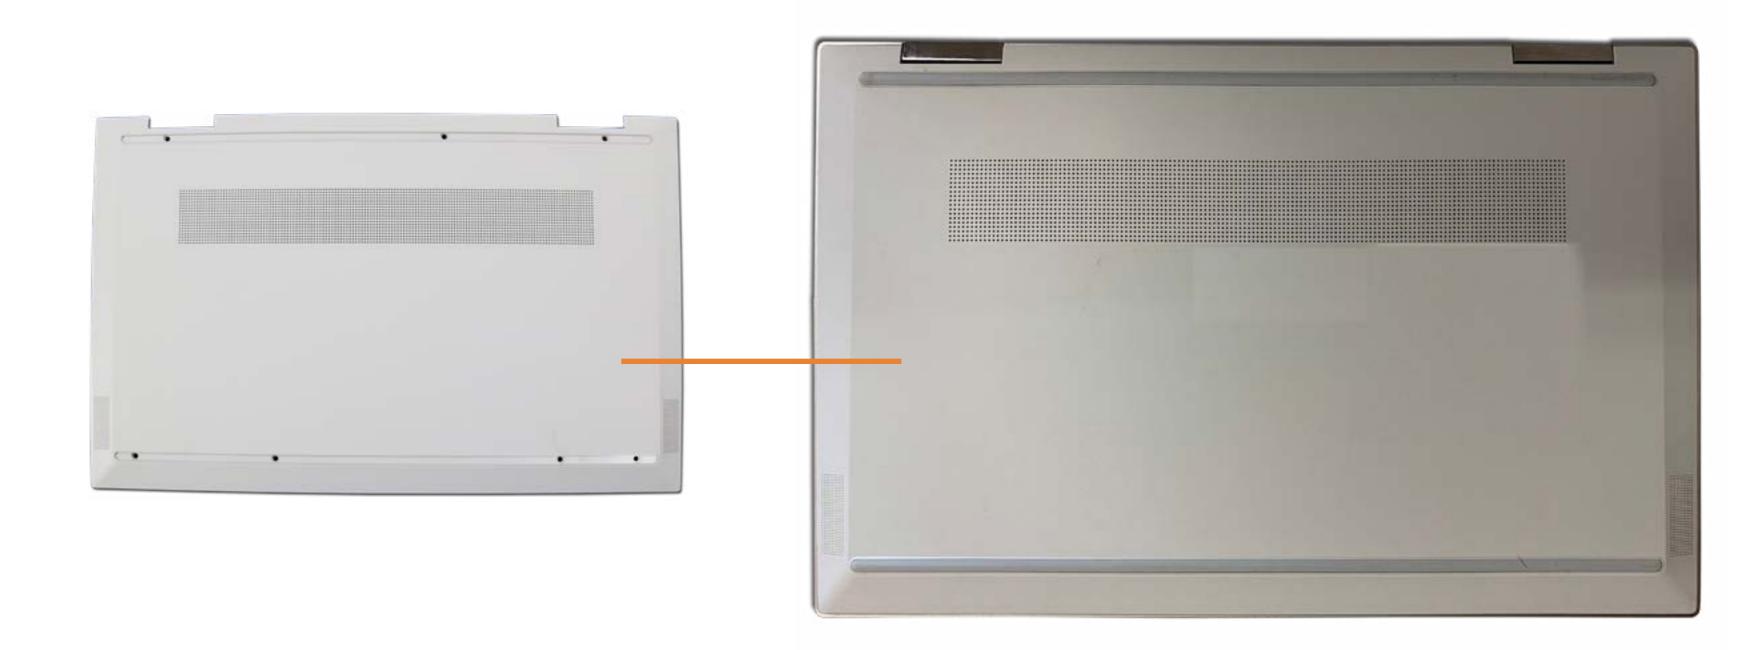

## **Base Enclosure**

#### Base Enclosure

Battery M.2 Solid State Drive Wireless LAN Module Memory Module Speakers Touchpad **DC-In Connector** System Fan Heat Sink System Board (top) System Board (bottom) **Display Panel Assembly** Top Cover with Keyboard **Display Panel** Display Panel Cable **Touch Control Board** Hinges Hinge Caps Webcam Wireless LAN Antennas Webcam Cable