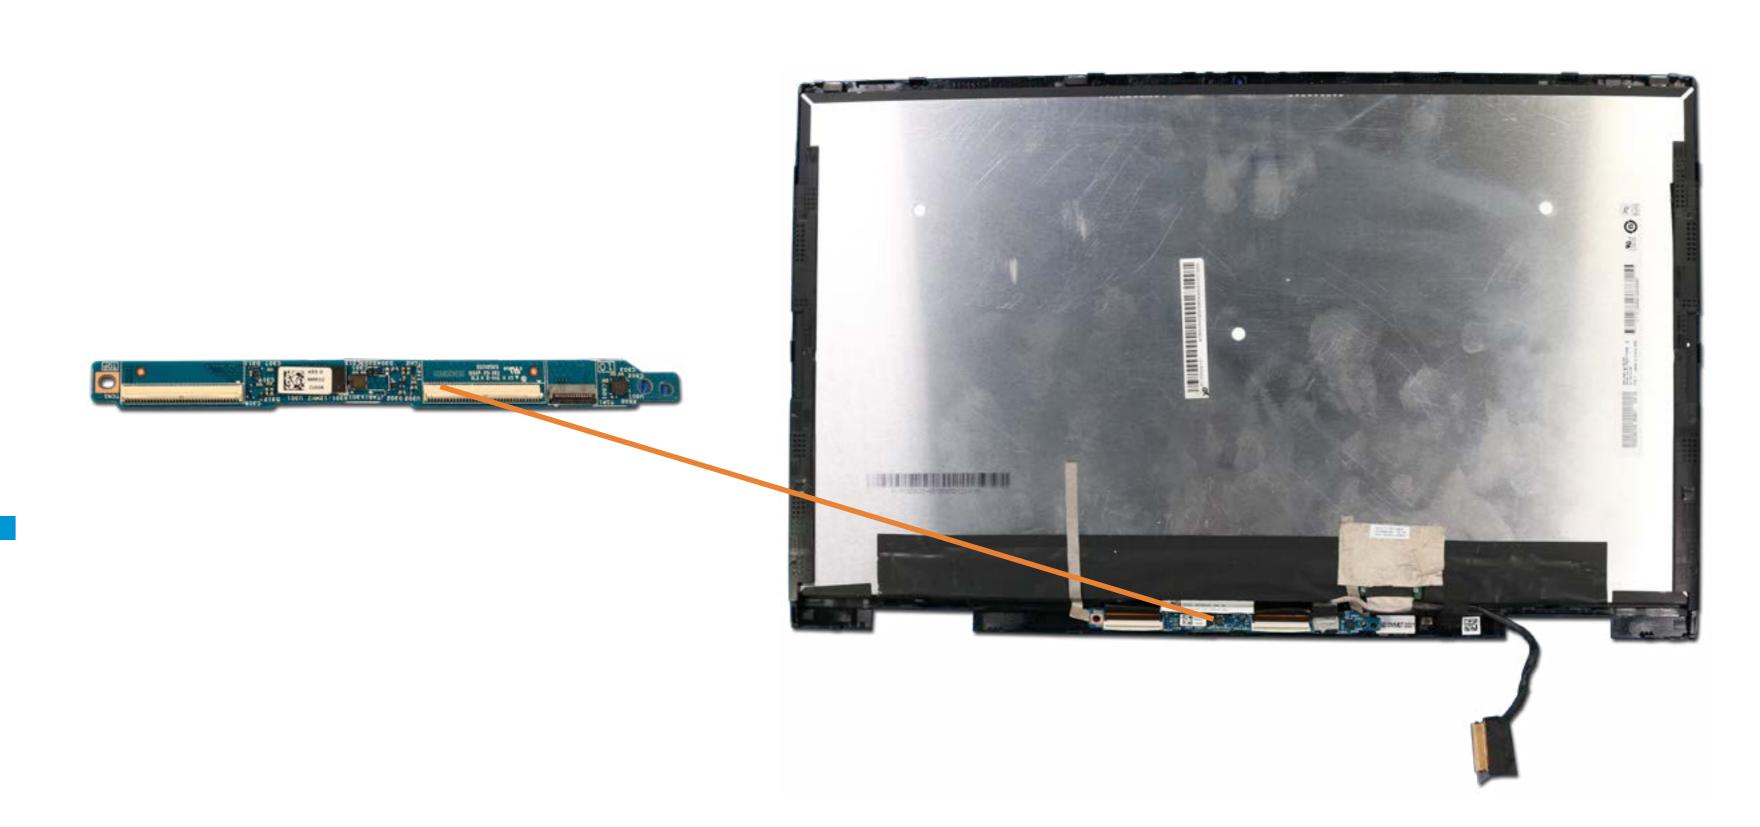

# Touch Control Board

Base Enclosure Battery M.2 Solid State Drive Wireless LAN Module Memory Module Speakers Touchpad **DC-In Connector** System Fan Heat Sink System Board (top) System Board (bottom) **Display Panel Assembly** Top Cover with Keyboard **Display Panel** Display Panel Cable Touch Control Board Hinges Hinge Caps Webcam Wireless LAN Antennas Webcam Cable