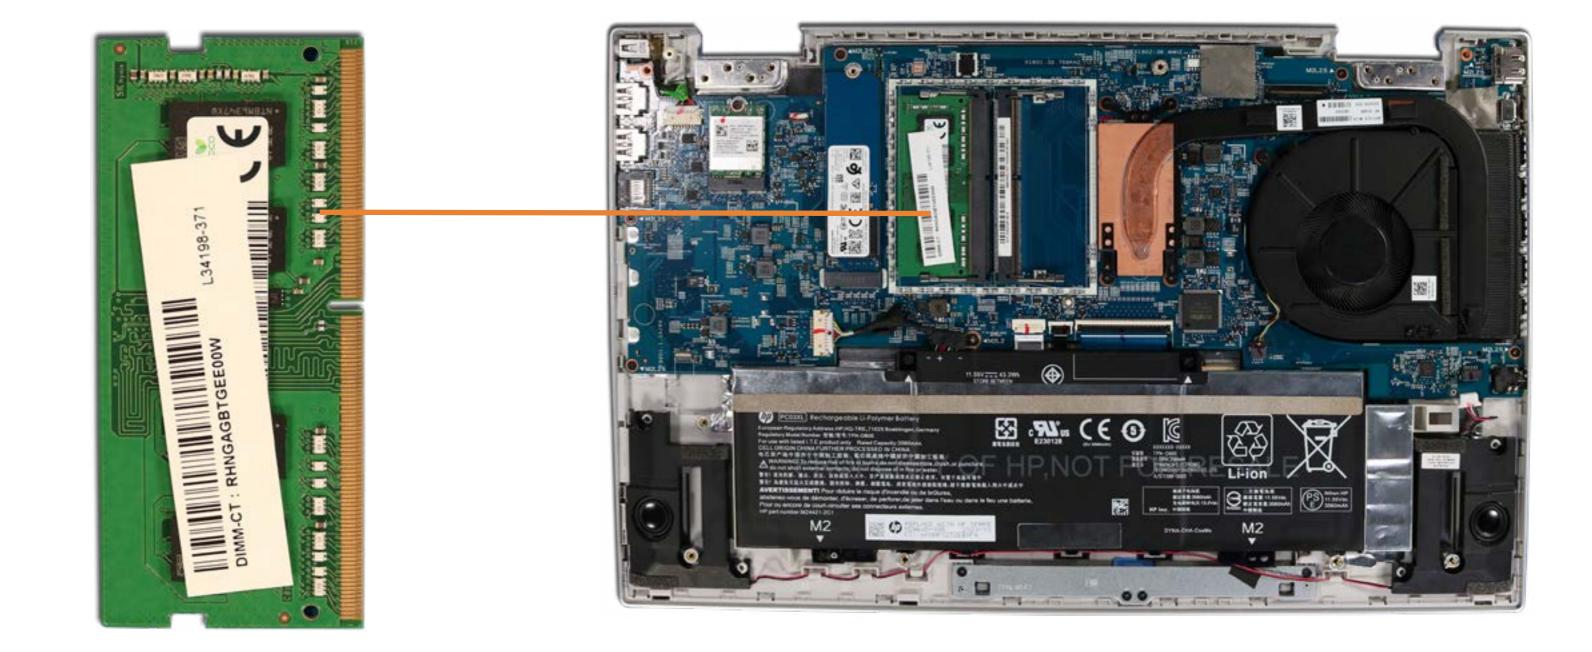

## Memory Module

Base Enclosure Battery M.2 Solid State Drive Wireless LAN Module

#### Memory Module

Speakers Touchpad **DC-In Connector** System Fan Heat Sink System Board (top) System Board (bottom) **Display Panel Assembly** Top Cover with Keyboard **Display Panel Display Panel Cable Touch Control Board** Hinges Hinge Caps Webcam Wireless LAN Antennas Webcam Cable