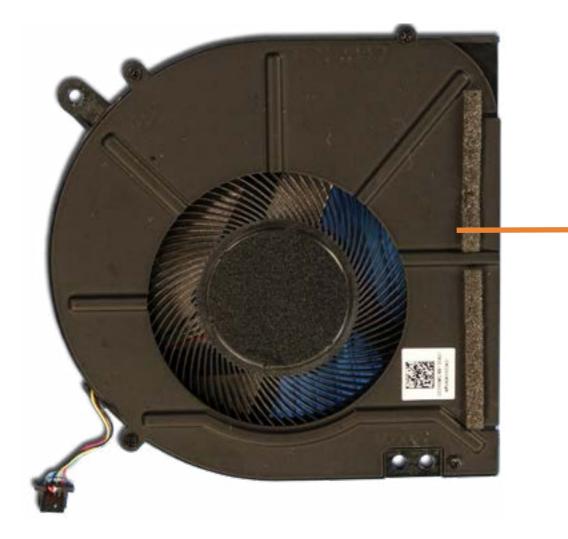

## System Fan

Base Enclosure Battery M.2 Solid State Drive Wireless LAN Module Memory Module Speakers Touchpad DC-In Connector

#### System Fan

Heat Sink System Board (top) System Board (bottom) Display Panel Assembly Top Cover with Keyboard Display Panel Display Panel Cable Display Panel Cable Hinges Hinges Webcam