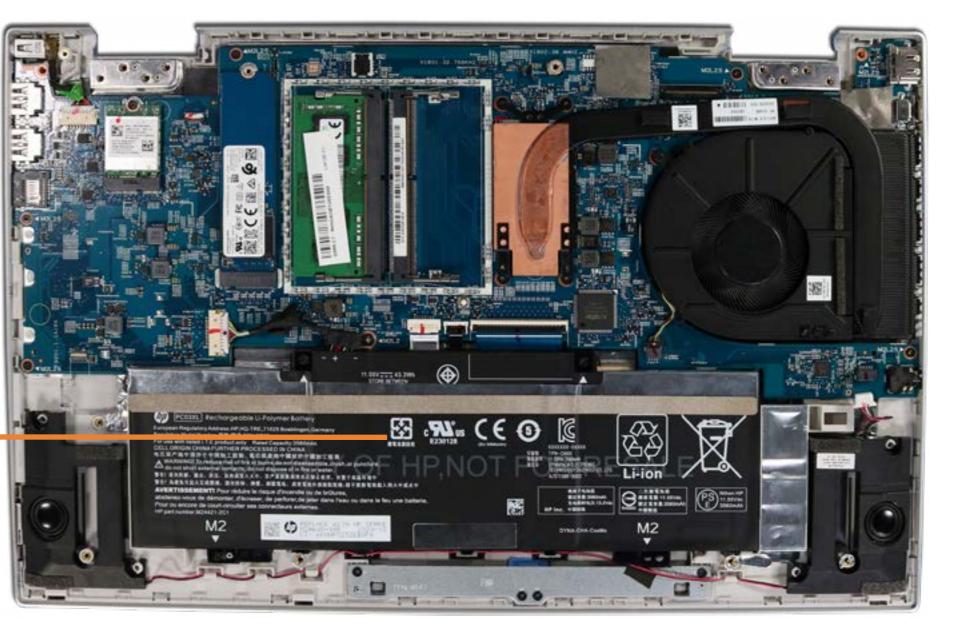

## Battery

Base Enclosure

#### Battery

M.2 Solid State Drive Wireless LAN Module Memory Module Speakers Touchpad **DC-In Connector** System Fan Heat Sink System Board (top) System Board (bottom) **Display Panel Assembly** Top Cover with Keyboard **Display Panel Display Panel Cable Touch Control Board** Hinges Hinge Caps Webcam Wireless LAN Antennas Webcam Cable