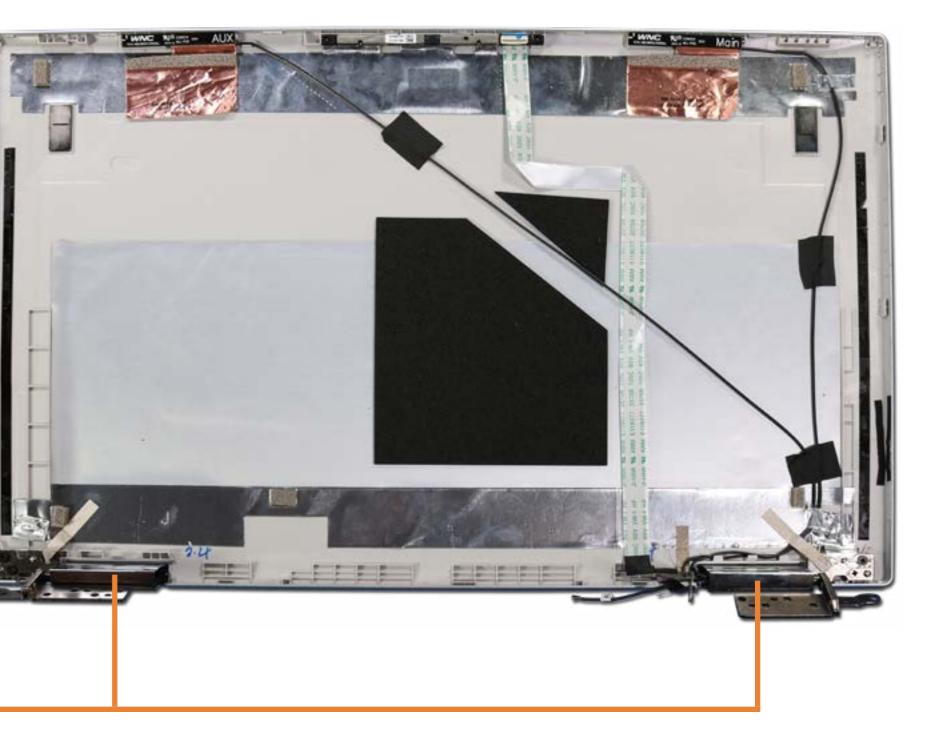

## Hinges

Base Enclosure Battery M.2 Solid State Drive Wireless LAN Module Memory Module Speakers Touchpad **DC-In Connector** System Fan Heat Sink System Board (top) System Board (bottom) **Display Panel Assembly** Top Cover with Keyboard **Display Panel** Display Panel Cable **Touch Control Board** Hinges

Hinge Caps Webcam Wireless LAN Antennas Webcam Cable