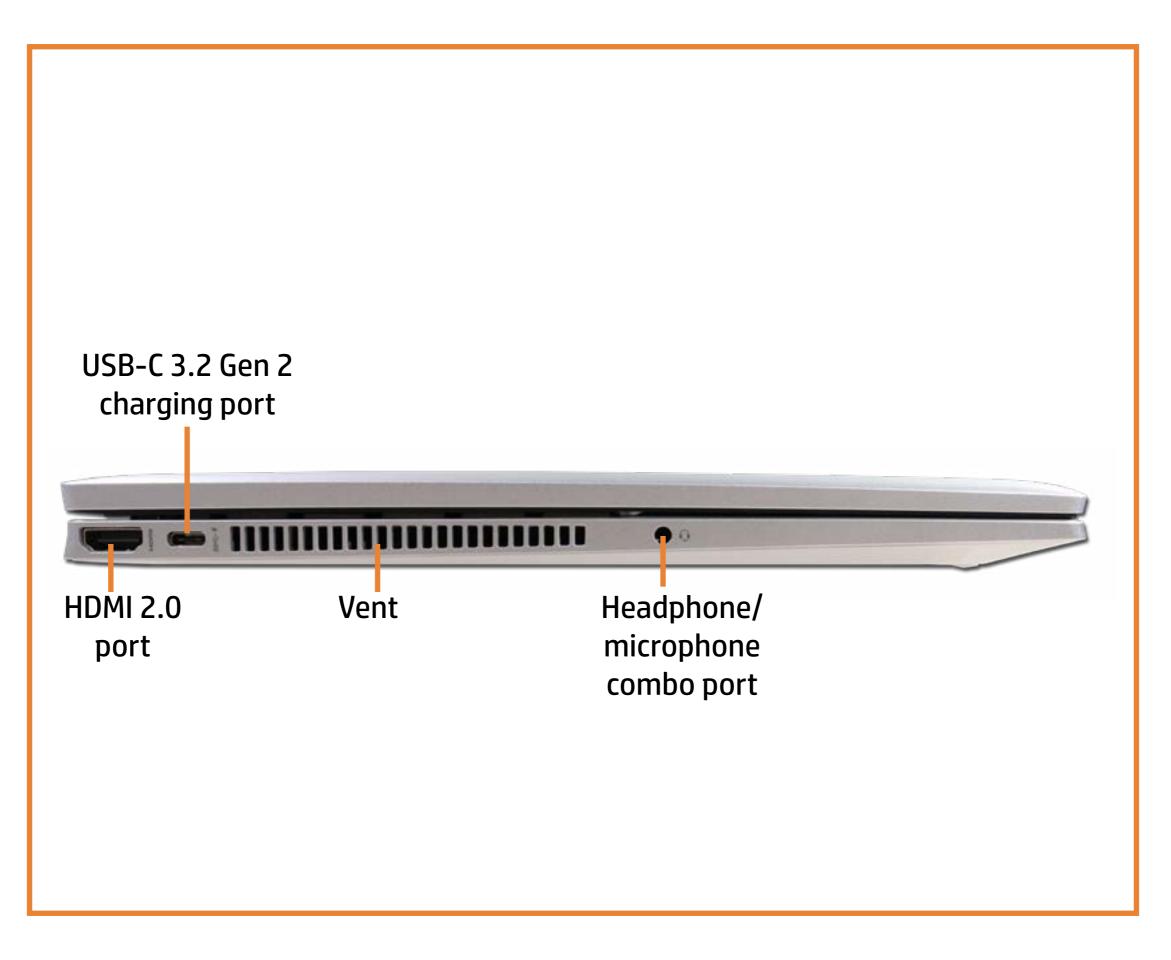

re's how to use it...

**External Views** (Click the link to navigate to the views) On this page you will find large icons of each of the external views of this product. To view a specific view in greater detail, simply click that view.

**<u>Parts List</u>** (Click the link to navigate to the parts)

On this page, you will find a list of all of the replaceable parts for this product. To view a specific part and its location in the product, click the part name in the list.

That's it! On every page there is a link that brings you back to either the External Views or the Parts List, enabling you to navigate to whatever view or part you wish to review.

## **External Views**

## Back to Welcome page





# **Front View**



## Back to External Views

# Left View

### Back to External Views



## **Right View**

### Back to External Views



## **Rear View**



## Back to External Views

# **Display View**

## Back to External Views



## **Top View**



## **Bottom View**



#### **Back to External Views**

## **Internal View**



## **Base Enclosure**

#### Base Enclosure

Battery M.2 Solid State Drive Wireless LAN Module Memory Module Speakers Touchpad **DC-In Connector** System Fan Heat Sink System Board (top) System Board (bottom) **Display Panel Assembly** Top Cover with Keyboard **Display Panel** Display Panel Cable **Touch Control Board** Hinges Hinge Caps Webcam Wireless LAN Antennas Webcam Cable



## Battery

Base Enclosure

#### Battery

M.2 Solid State Drive Wireless LAN Module Memory Module Speakers Touchpad **DC-In Connector** System Fan Heat Sink System Board (