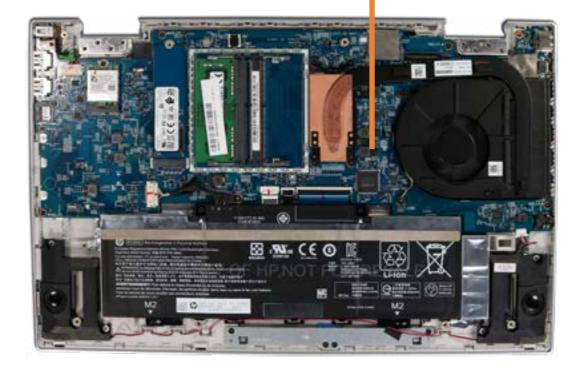

# System Board (bottom)

Base Enclosure Battery M.2 Solid State Drive Wireless LAN Module Memory Module Speakers Touchpad **DC-In Connector** System Fan Heat Sink System Board (top) System Board (bottom) **Display Panel Assembly** Top Cover with Keyboard **Display Panel** Display Panel Cable **Touch Control Board** Hinges Hinge Caps Webcam Wireless LAN Antennas Webcam Cable