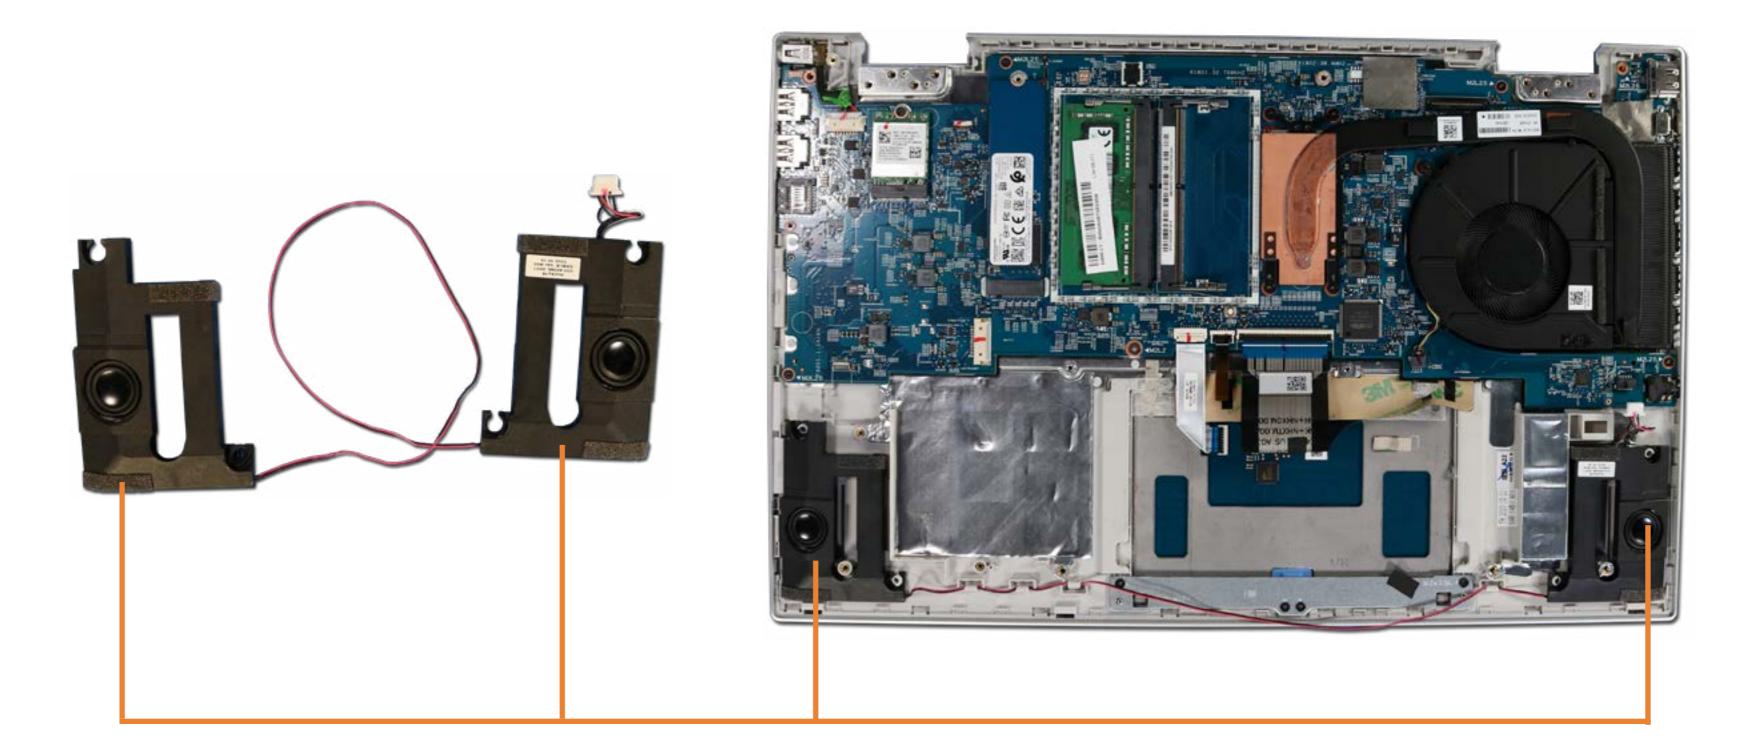

## Speakers

#### Base Enclosure Battery M.2 Solid State Drive Wireless LAN Module Memory Module

#### Speakers

Touchpad **DC-In Connector** System Fan Heat Sink System Board (top) System Board (bottom) **Display Panel Assembly** Top Cover with Keyboard **Display Panel** Display Panel Cable **Touch Control Board** Hinges Hinge Caps Webcam Wireless LAN Antennas Webcam Cable