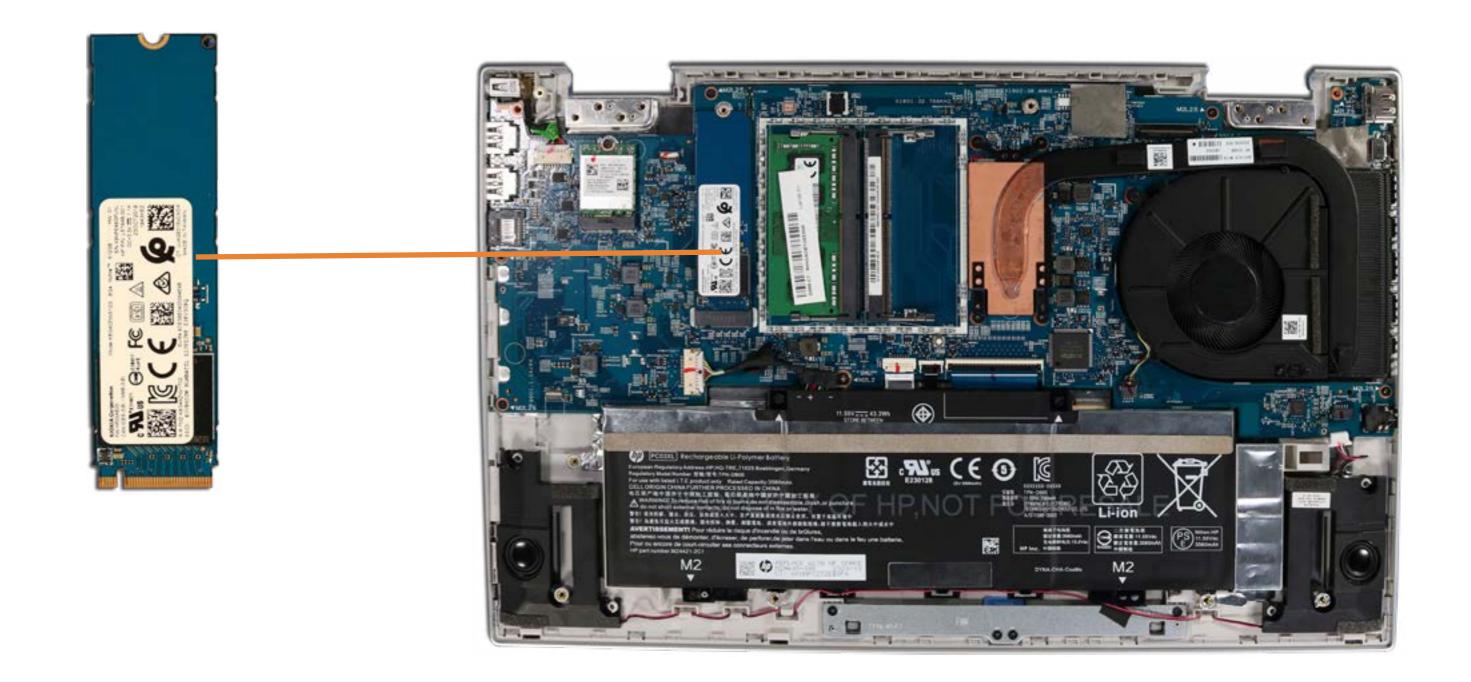

## M.2 Solid State Drive

Base Enclosure Battery

Wireless LAN Module Memory Module Speakers Touchpad **DC-In Connector** System Fan Heat Sink System Board (top) System Board (bottom) **Display Panel Assembly** Top Cover with Keyboard **Display Panel Display Panel Cable Touch Control Board** Hinges Hinge Caps Webcam Wireless LAN Antennas Webcam Cable