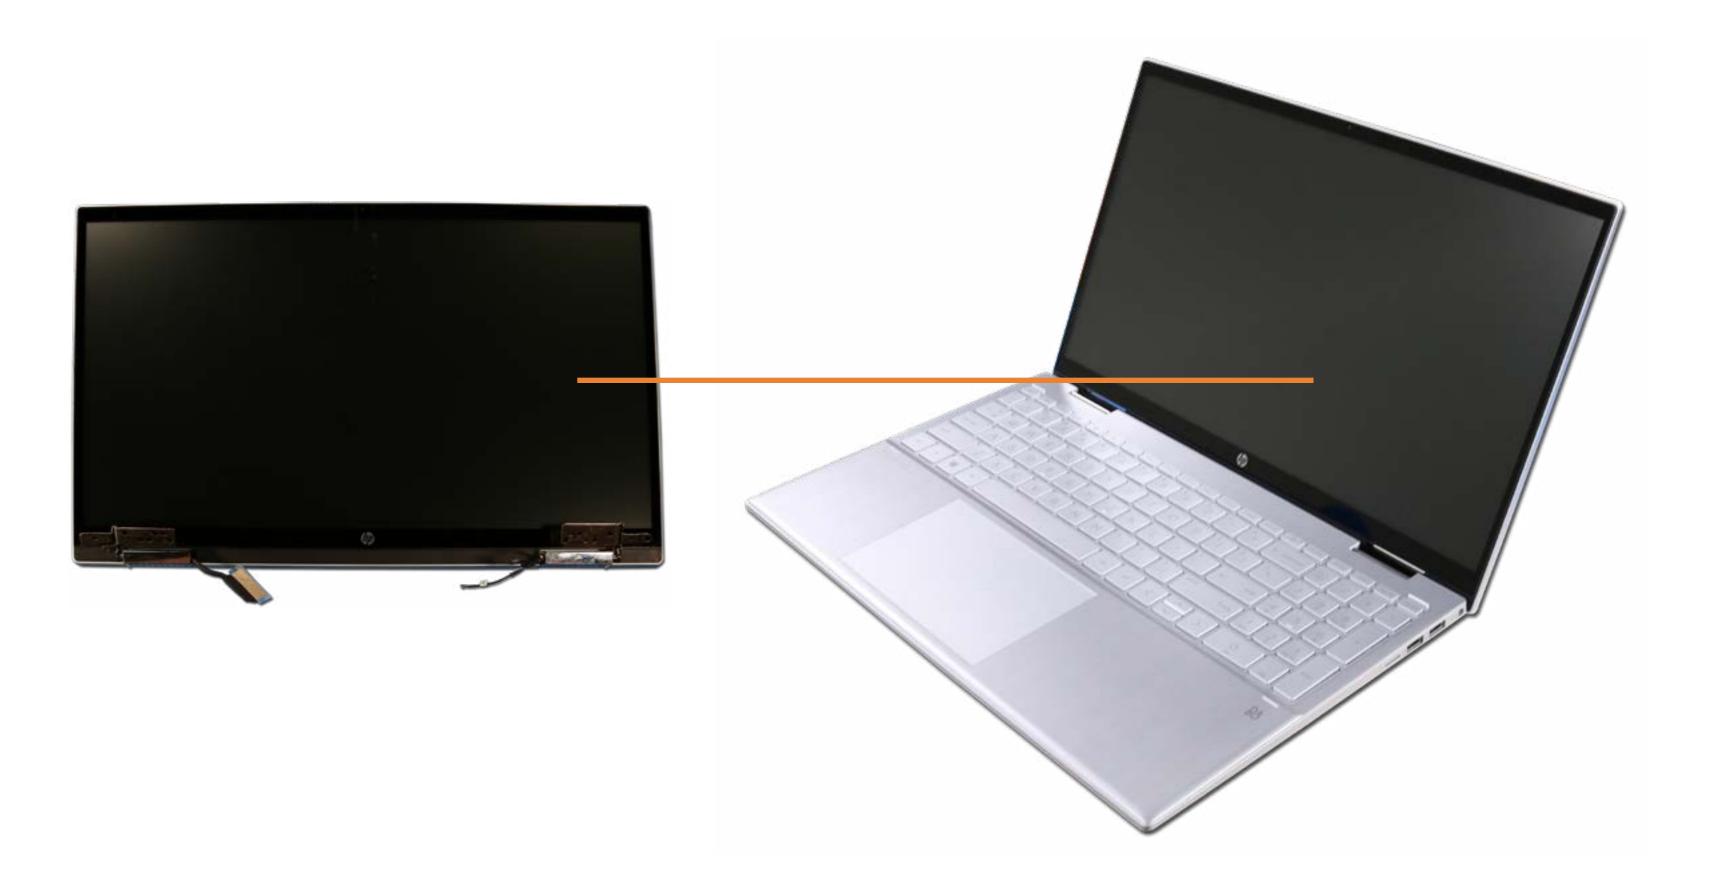

# **Display Panel Assembly**

Base Enclosure Battery M.2 Solid State Drive Wireless LAN Module Memory Module Speakers Touchpad **DC-In Connector** System Fan Heat Sink System Board (top) System Board (bottom) Display Panel Assembly Top Cover with Keyboard **Display Panel** Display Panel Cable **Touch Control Board** Hinges Hinge Caps Webcam Wireless LAN Antennas Webcam Cable

## **Display Panel**

Base Enclosure Battery M.2 Solid State Drive Wireless LAN Module Memory Module Speakers Touchpad **DC-In Connector** System Fan Heat Sink System Board (top) System Board (bottom) Display Panel Assembly Top Cover with Keyboard **Display Panel** Display Panel Cable **Touch Control Board** 

Hinges

Hinge Caps

Webcam Cable

Wireless LAN Antennas

Webcam