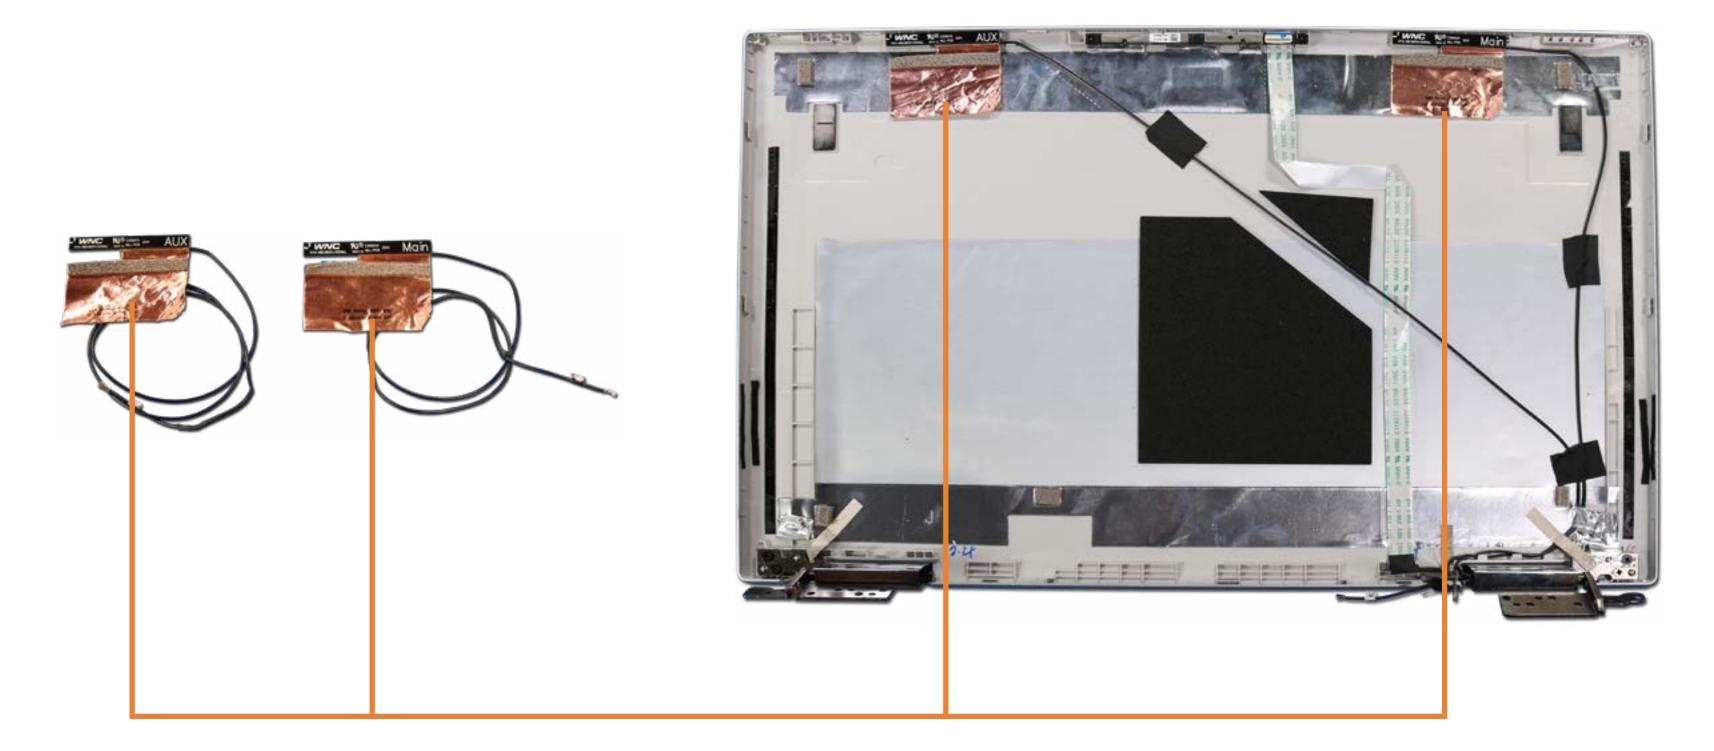

able





## Hinge Caps

Base Enclosure Battery M.2 Solid State Drive Wireless LAN Module Memory Module Speakers Touchpad **DC-In Connector** System Fan Heat Sink System Board (top) System Board (bottom) **Display Panel Assembly** Top Cover with Keyboard **Display Panel** Display Panel Cable **Touch Control Board** Hinges Hinge Caps Webcam Wireless LAN Antennas



Go to External Views

Webcam Cable



## Webcam

Base Enclosure Battery M.2 Solid State Drive Wireless LAN Module Memory Module Speakers Touchpad **DC-In Connector** System Fan Heat Sink System Board (top) System Board (bottom) **Display Panel Assembly** Top Cover with Keyboard **Display Panel** Display Panel Cable **Touch Control Board** Hinges Hinge Caps Webcam

Wireless LAN Antennas Webcam Cable



## Wireless LAN Antennas





# Webcam Cable

Base Enclosure Battery M.2 Solid State Drive Wireless LAN Module Memory Module Speakers Touchpad **DC-In Connector** System Fan Heat Sink System Board (top) System Board (bottom) **Display Panel Assembly** Top Cover with Keyboard **Display Panel** Display Panel Cable **Touch Control Board** Hinges Hinge Caps Webcam Wireless LAN Antennas Webcam Cable