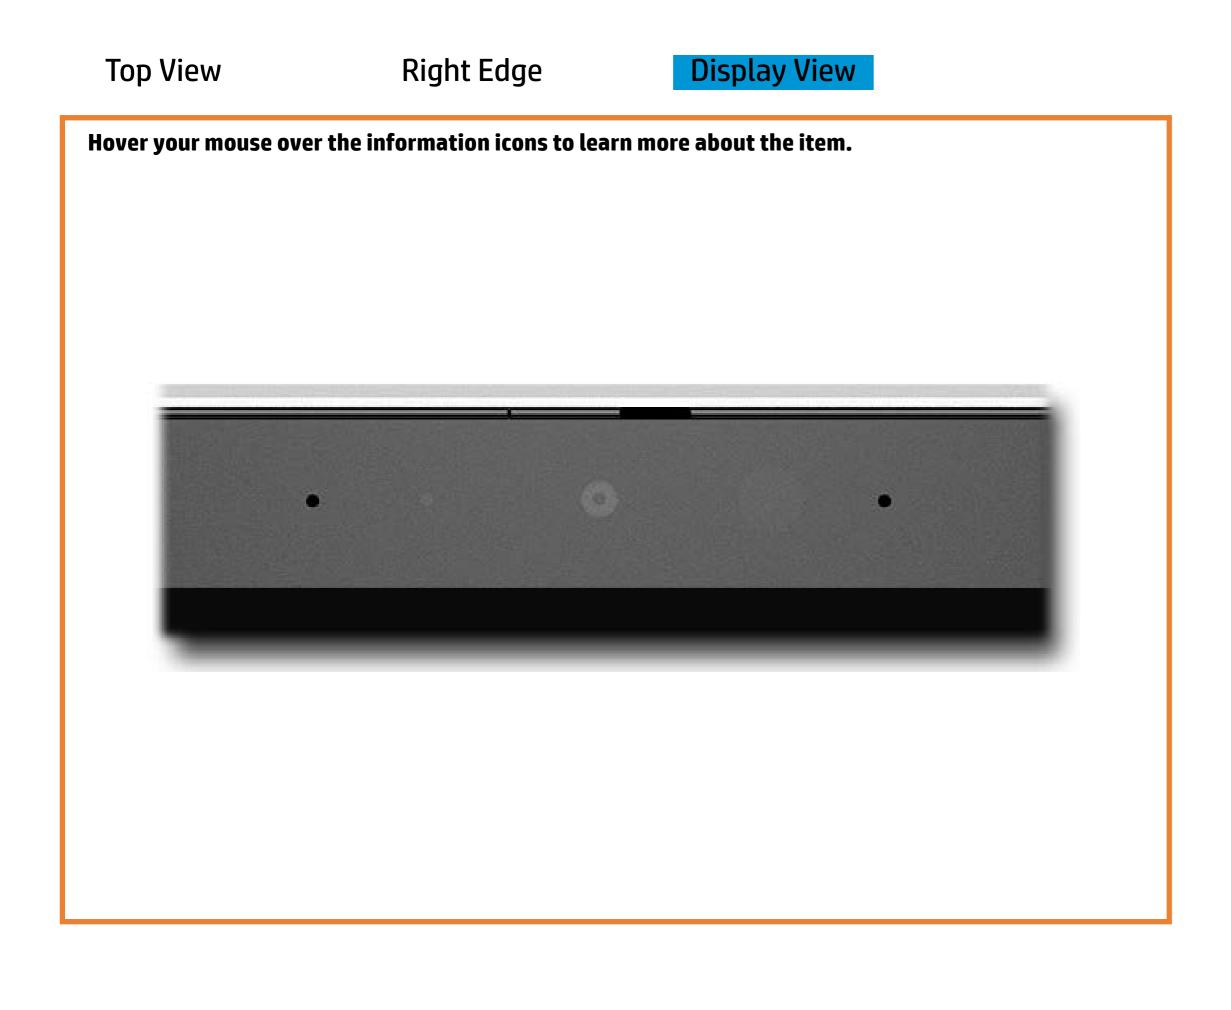

#### Here's how to use it...

<u>LED Diagnostic</u> (Click the link to navigate this platform's LED diagnostic states) On this page you will find an image viewer with a menu of this product's external views. To identify the location of the LEDs for each view, simply click that view. To learn more about the diagnostic behavior of each LED, hover over the information icon (1) above the LED and review the information that presents in the right-hand pane.

## **Display View**

Back to Welcome page