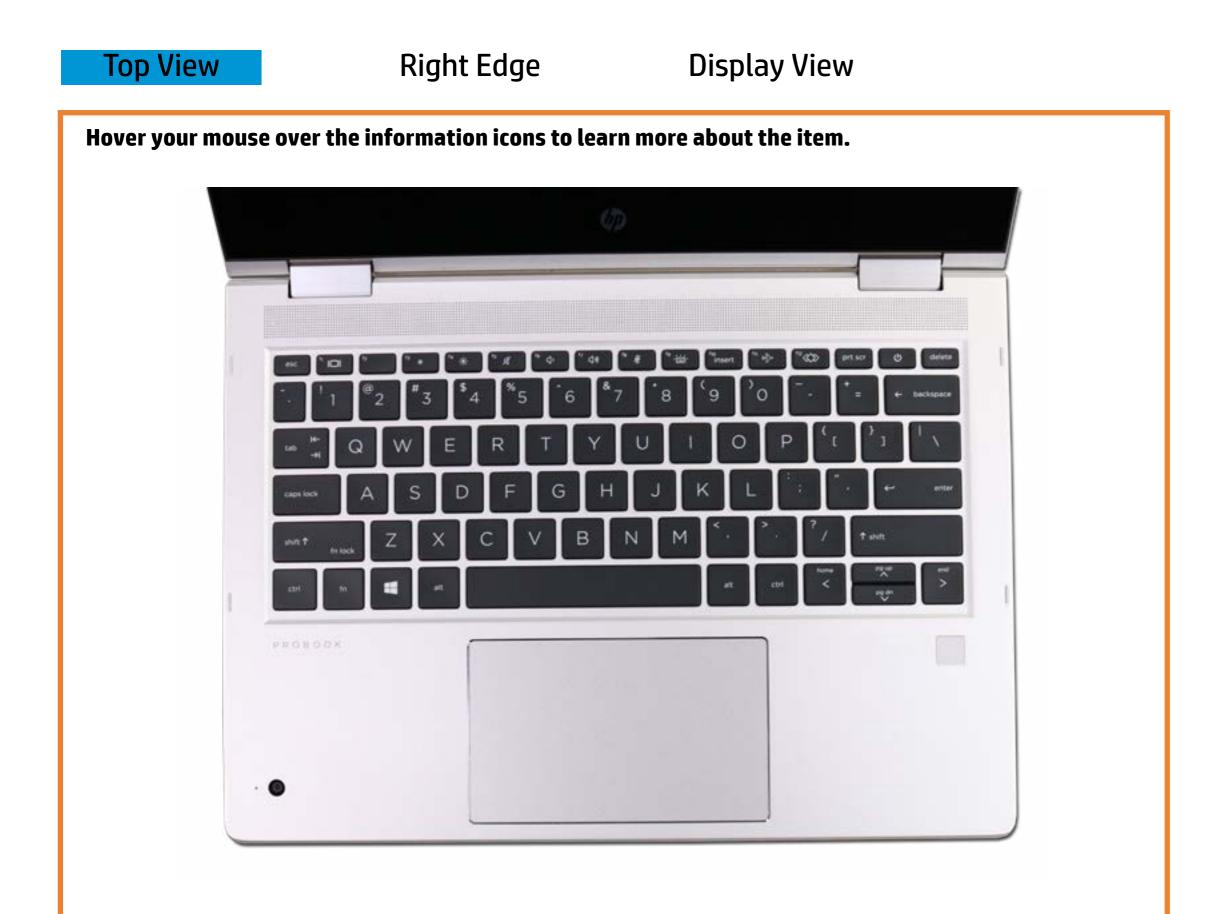

#### Here's how to use it...

<u>LED Diagnostic</u> (Click the link to navigate this platform's LED diagnostic states) On this page you will find an image viewer with a menu of this product's external views. To identify the location of the LEDs for each view, simply click that view. To learn more about the diagnostic behavior of each LED, hover over the information icon (1) above the LED and review the information that presents in the right-hand pane.

## **Top View**

Back to Welcome page