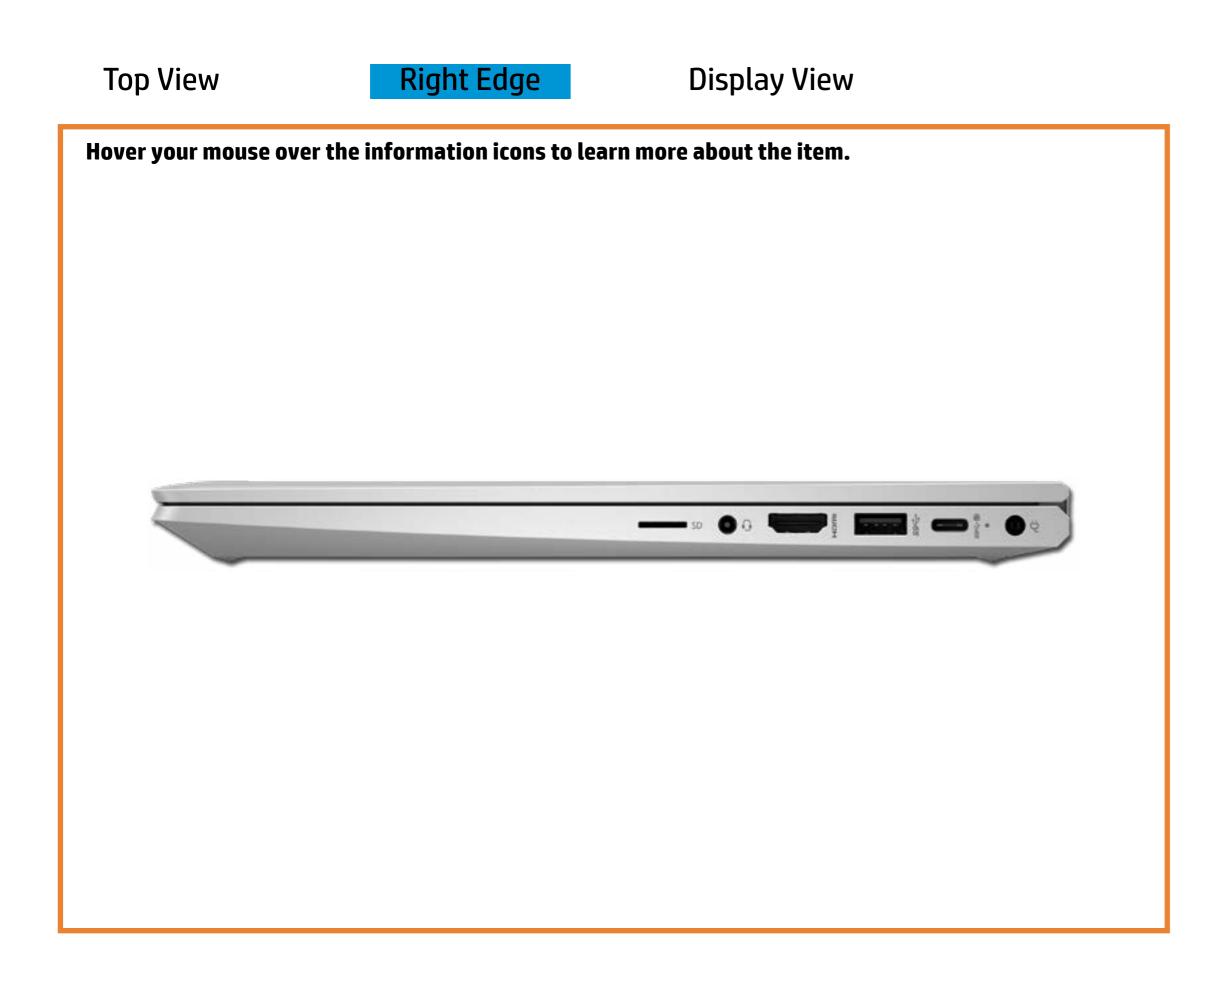

#### Here's how to use it...

<u>LED Diagnostic</u> (Click the link to navigate this platform's LED diagnostic states) On this page you will find an image viewer with a menu of this product's external views. To identify the location of the LEDs for each view, simply click that view. To learn more about the diagnostic behavior of each LED, hover over the information icon (1) above the LED and review the information that presents in the right-hand pane.

# **Right Edge**

Back to Welcome page