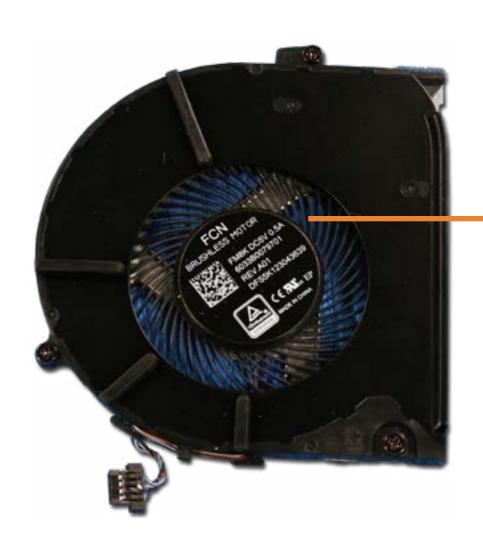

## System fan

Base Enclosure
Battery
M.2 Solid State Drive
Memory Module
Wireless LAN Module
I/O Bracket
Touchpad
World-Facing Webcam
Transfer Board
RTC Battery

#### System Fan

Heat Sink
System Board (top)
System Board (bottom)
Speaker Assembly
DC-In Connector
Fingerprint Reader
Display Panel Assembly
Top Cover with Keyboard