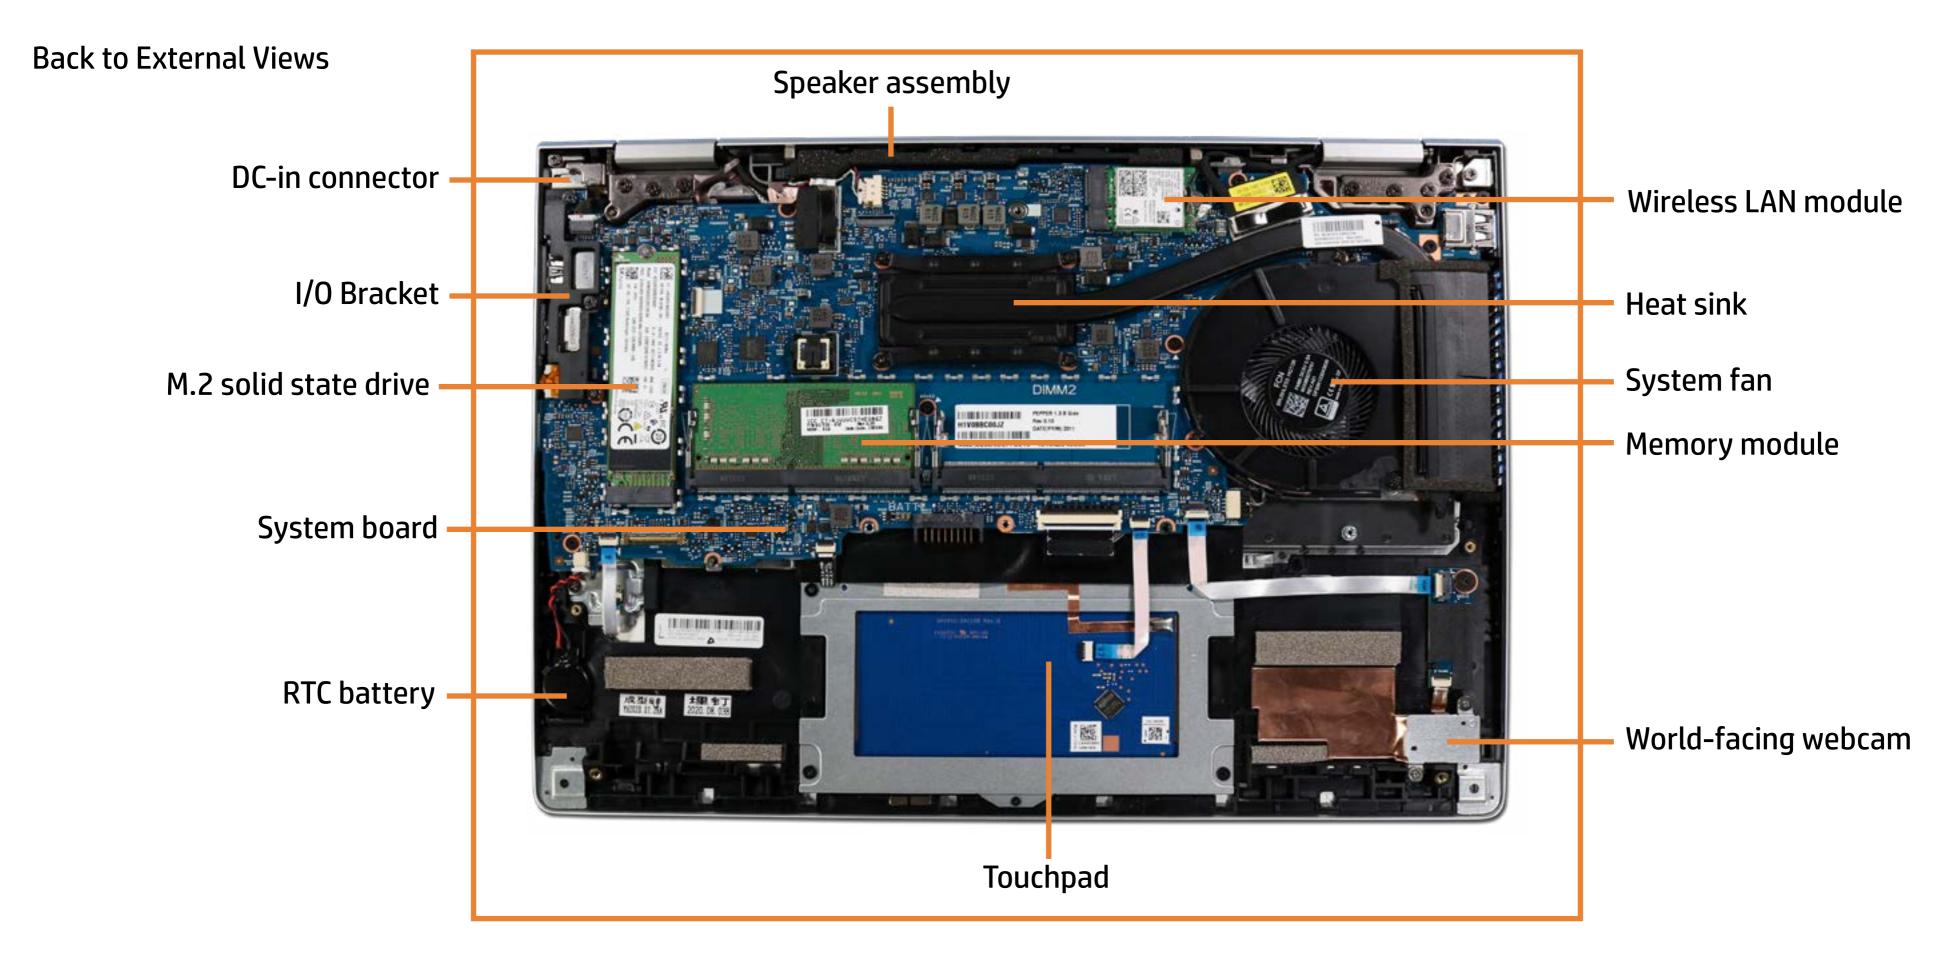

### **Internal View**

Go to Parts List

#### Base Enclosure

Battery

M.2 Solid State Drive

Memory Module

Wireless LAN Module

I/O Bracket

Touchpad

World-Facing Webcam

**Transfer Board** 

RTC Battery

System Fan

**Heat Sink** 

System Board (top)

System Board (bottom)

Speaker Assembly

**DC-In Connector** 

Fingerprint Reader

Display Panel Assembly