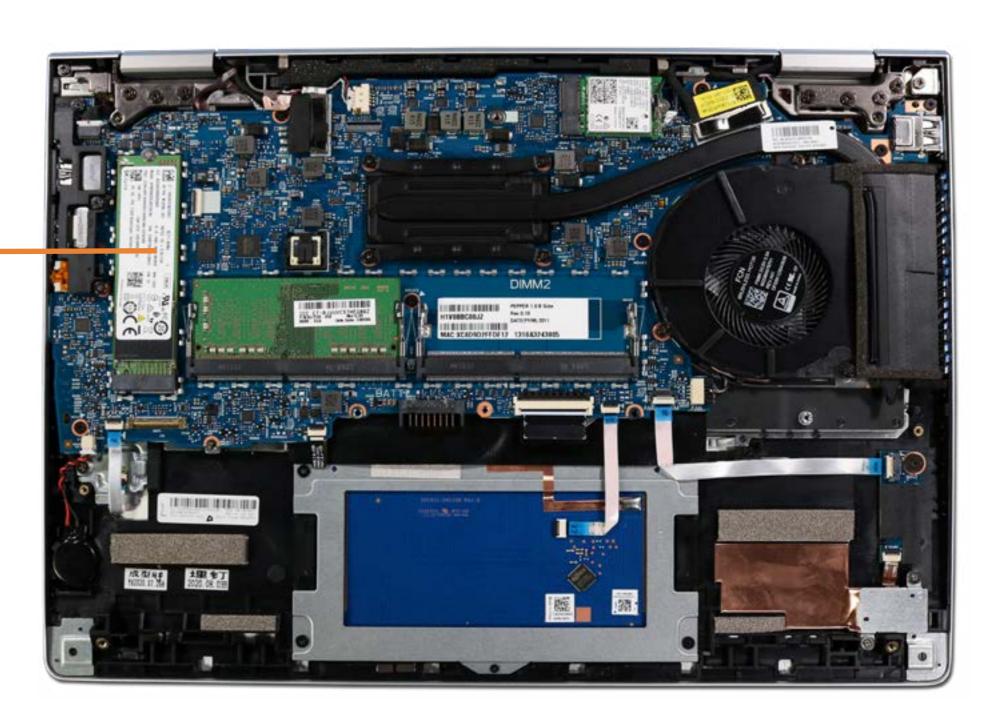

### M.2 Solid State Drive

Base Enclosure Battery

#### M.2 Solid State Drive

Memory Module

Wireless LAN Module

I/O Bracket

Touchpad

World-Facing Webcam

**Transfer Board** 

RTC Battery

System Fan

**Heat Sink** 

System Board (top)

System Board (bottom)

**Speaker Assembly** 

**DC-In Connector** 

Fingerprint Reader

**Display Panel Assembly** 