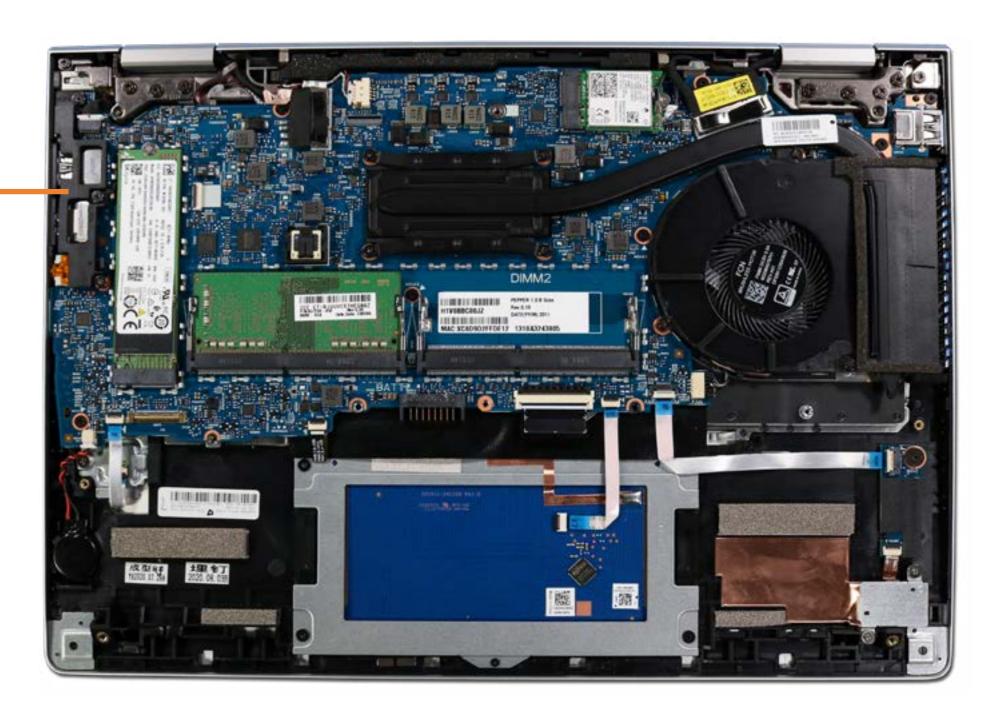

### I/O Bracket

Base Enclosure
Battery
M.2 Solid State Drive
Memory Module
Wireless LAN Module

#### I/O Bracket

Touchpad World-Facing Webcam Transfer Board RTC Battery

Heat Sink

System Fan

System Board (top)

System Board (bottom)

**Speaker Assembly** 

**DC-In Connector** 

Fingerprint Reader

**Display Panel Assembly** 