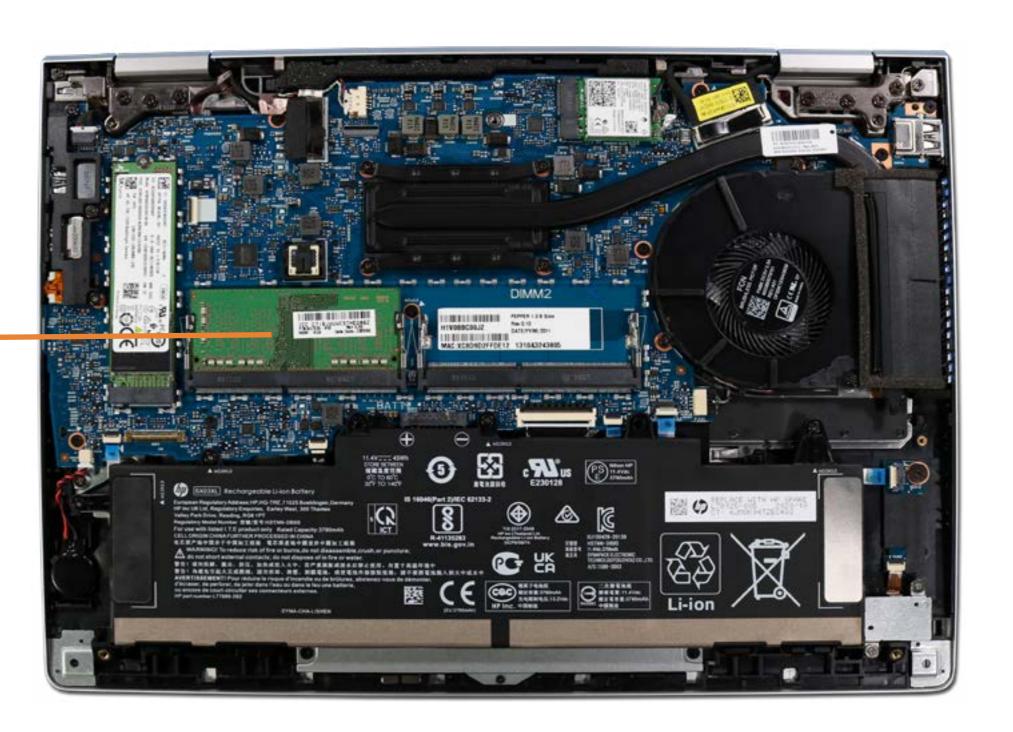

### Memory Module

Base Enclosure
Battery
M.2 Solid State Drive

#### Memory Module

Wireless LAN Module

I/O Bracket Touchpad

World-Facing Webcam

**Transfer Board** 

**RTC Battery** 

System Fan

**Heat Sink** 

System Board (top)

System Board (bottom)

**Speaker Assembly** 

**DC-In Connector** 

Fingerprint Reader

**Display Panel Assembly** 