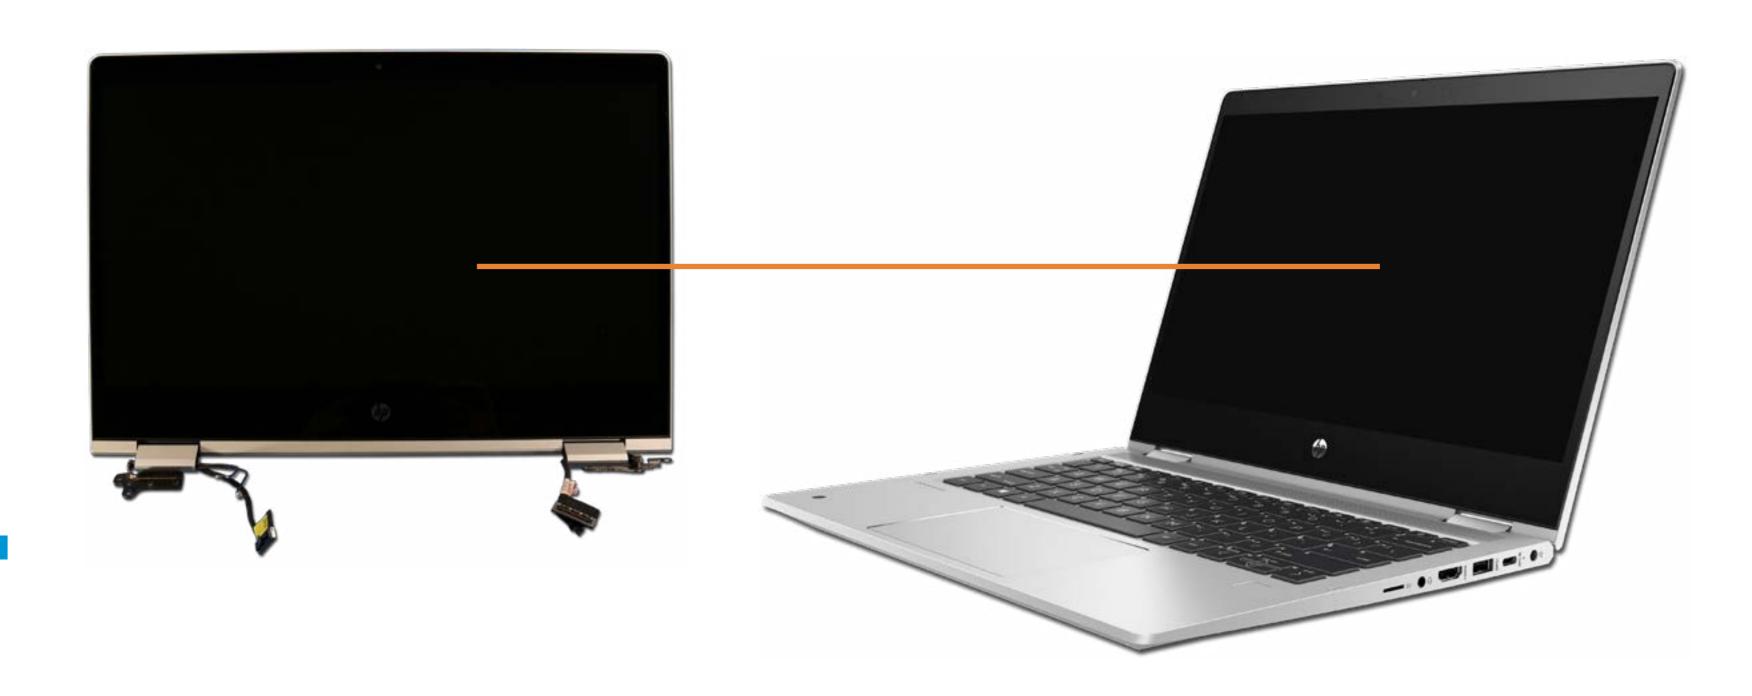

## Display Panel Assembly

**Base Enclosure** 

Battery

M.2 Solid State Drive

Memory Module

Wireless LAN Module

I/O Bracket

Touchpad

World-Facing Webcam

**Transfer Board** 

RTC Battery

System Fan

**Heat Sink** 

System Board (top)

System Board (bottom)

**Speaker Assembly** 

**DC-In Connector** 

Fingerprint Reader

#### Display Panel Assembly