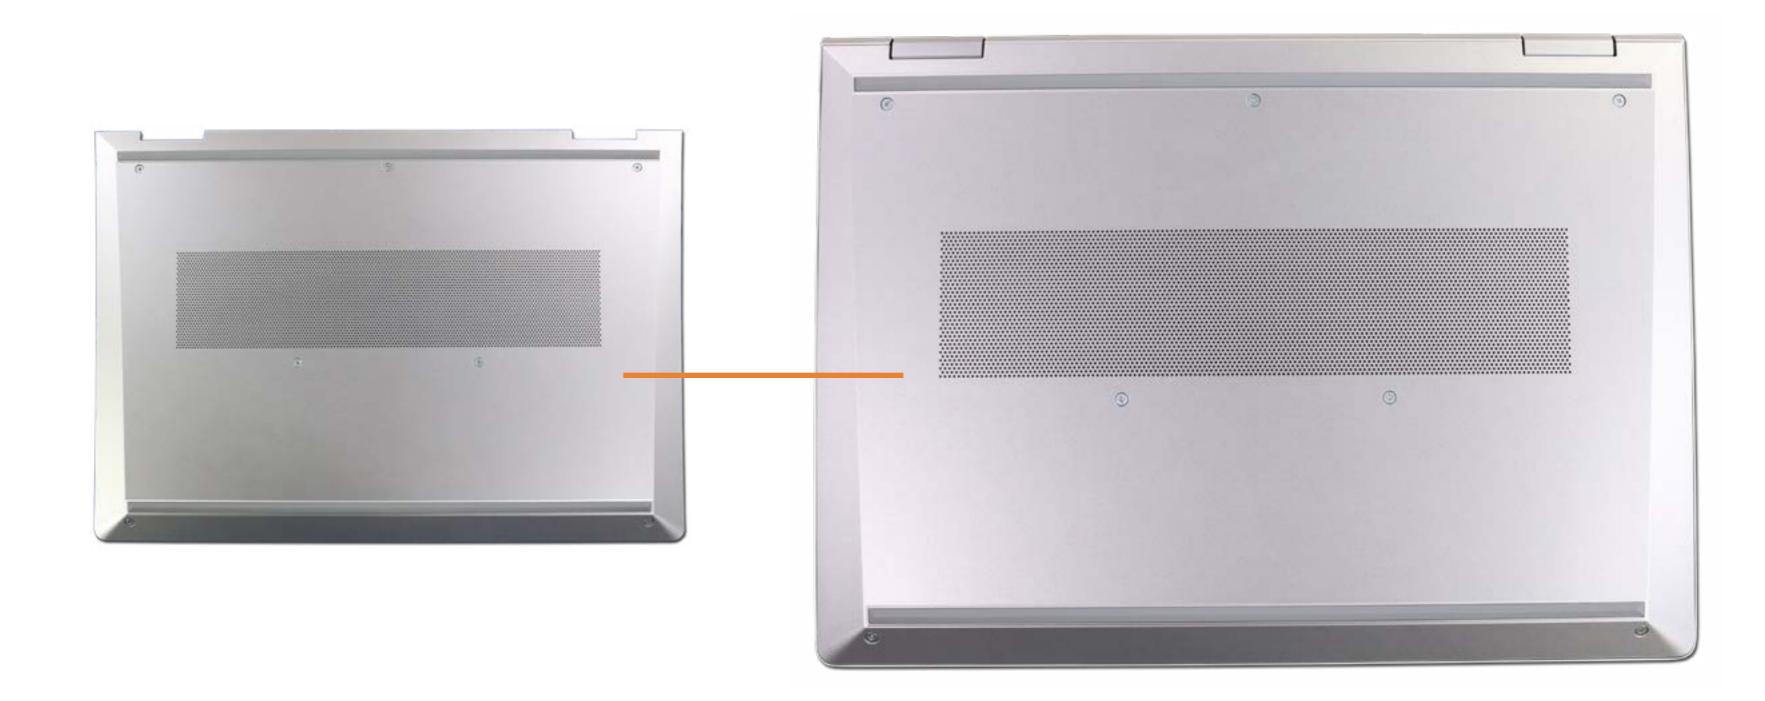

nk that brings you back to either the External Views or the Parts List, enabling you to navigate to whatever view or part you wish to review.

### **External Views**

### Back to Welcome page



Go to Parts List

## **Front View**

**Back to External Views** 



Go to Parts List

### **Left View**



## Right View



## **Rear View**



## Display View



Top View



Go to Parts List

### **Bottom View**



### **Internal View**



Go to Parts List

### **Base Enclosure**

#### Base Enclosure

Battery

M.2 Solid State Drive

Memory Module

Wireless LAN Module

I/O Bracket

Touchpad

World-Facing Webcam

**Transfer Board** 

RTC Battery

System Fan

**Heat Sink** 

System Board (top)

System Board (bottom)

Speaker Assembly

**DC-In Connector** 

Fingerprint Reader

Display Panel Assembly



### **Battery**

#### Base Enclosure

#### Battery

M.2 Solid State Drive Memory Module Wireless LAN Module

I/O Bracket

Touchpad

World-Facing Webcam

**Transfer Board** 

RTC Battery

System Fan

**Heat Sink** 

System Board (top)

System Board (bottom)

**Speaker Assembly** 

**DC-In Connector** 

Fingerprint Reader

Display Panel Assembly





### M.2 Solid State Drive

Base Enclosure Battery

#### M.2 Solid State Drive

Memory Module

Wireless LAN Module

I/O Bracket

Touchpad

World-Facing Webcam

**Transfer Board** 

RTC Battery

System Fan

**Heat Sink** 

System Board (top)

System Board (bottom)

**Speaker Assembly** 

**DC-In Connector** 

Fingerprint Reader

**Display Panel Assembly** 





### Memory Module

Base Enclosure
Battery
M.2 Solid State Drive

#### Memory Module