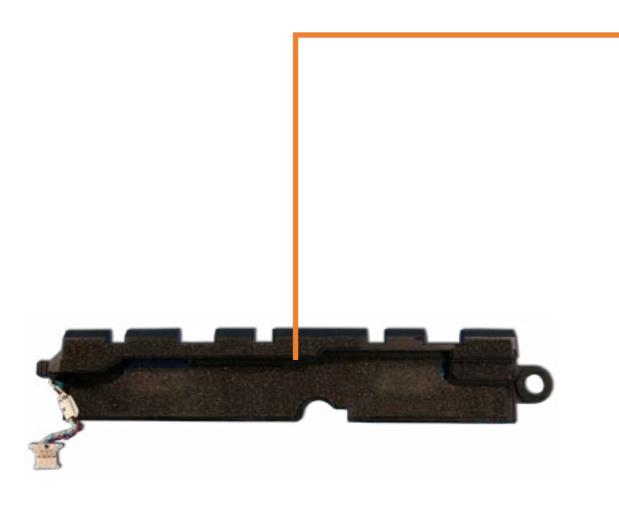

## **Speaker Assembly**

Base Enclosure

Battery

M.2 Solid State Drive

Memory Module

Wireless LAN Module

I/O Bracket

Touchpad

World-Facing Webcam

**Transfer Board** 

RTC Battery

System Fan

**Heat Sink** 

System Board (top)

System Board (bottom)

#### Speaker Assembly

**DC-In Connector** 

Fingerprint Reader

**Display Panel Assembly** 