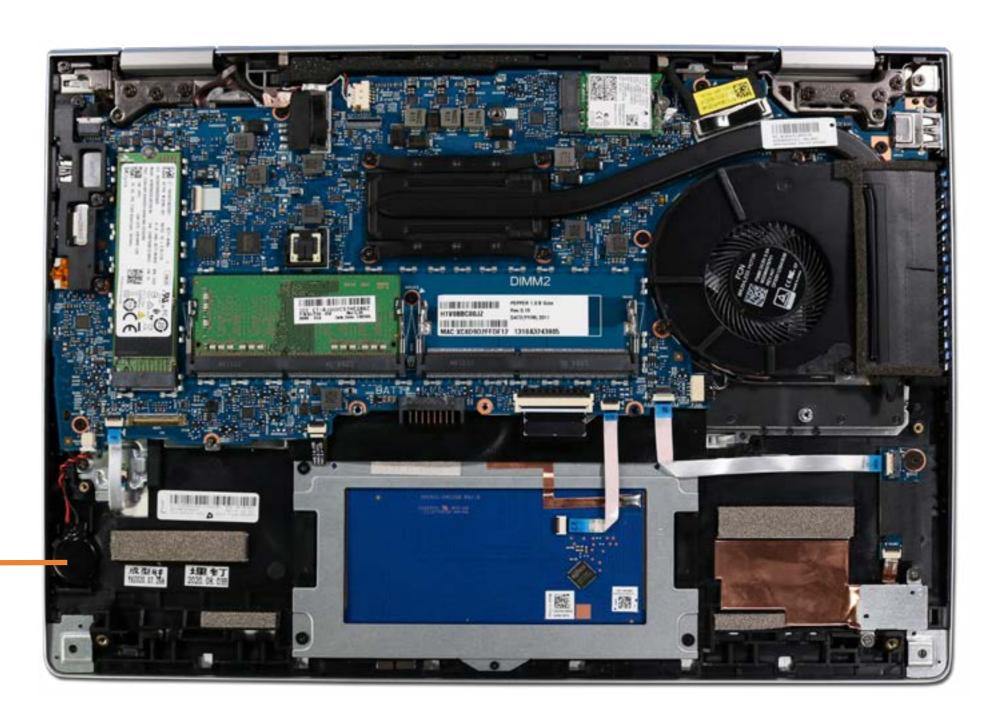

## System fan

Base Enclosure
Battery
M.2 Solid State Drive
Memory Module
Wireless LAN Module
I/O Bracket
Touchpad
World-Facing Webcam
Transfer Board
RTC Battery

#### System Fan

Heat Sink
System Board (top)
System Board (bottom)
Speaker Assembly
DC-In Connector
Fingerprint Reader
Display Panel Assembly
Top Cover with Keyboard