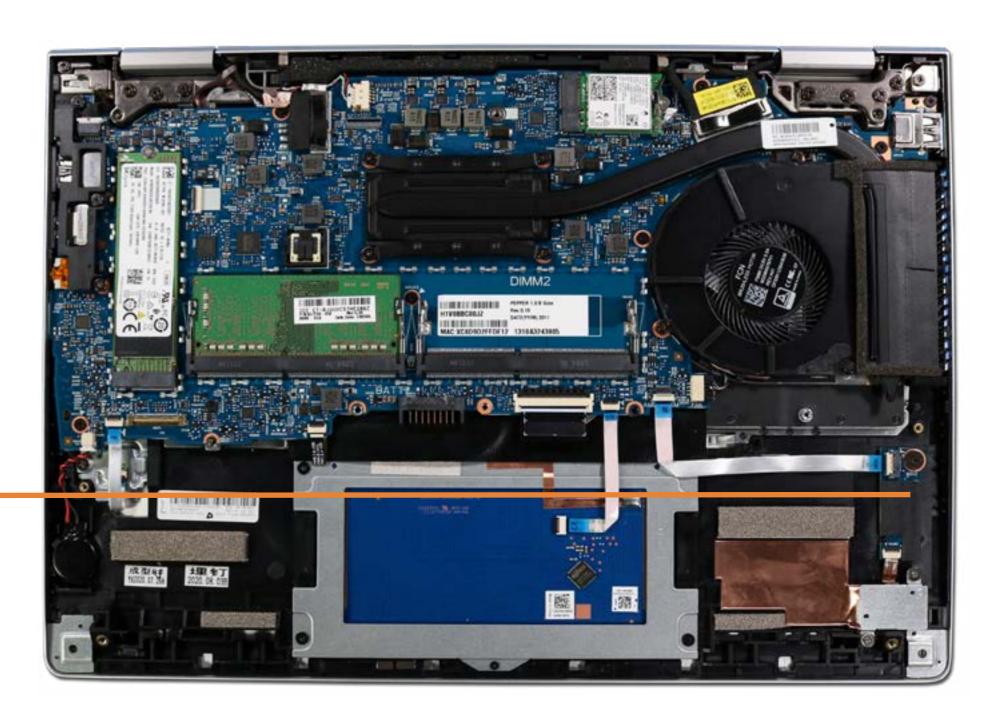

### **Transfer Board**

Base Enclosure Battery M.2 Solid State Drive Memory Module Wireless LAN Module I/O Bracket Touchpad World-Facing Webcam

Transfer Board **RTC Battery** System Fan **Heat Sink** System Board (top) System Board (bottom) **Speaker Assembly DC-In Connector** Fingerprint Reader **Display Panel Assembly** 

## **RTC Battery**

Base Enclosure
Battery
M.2 Solid State Drive
Memory Module
Wireless LAN Module
I/O Bracket
Touchpad
World-Facing Webcam
Transfer Board

#### **RTC Battery**

System Fan
Heat Sink
System Board (top)
System Board (bottom)
Speaker Assembly
DC-In Connector
Fingerprint Reader
Display Panel Assembly
Top Cover with Keyboard