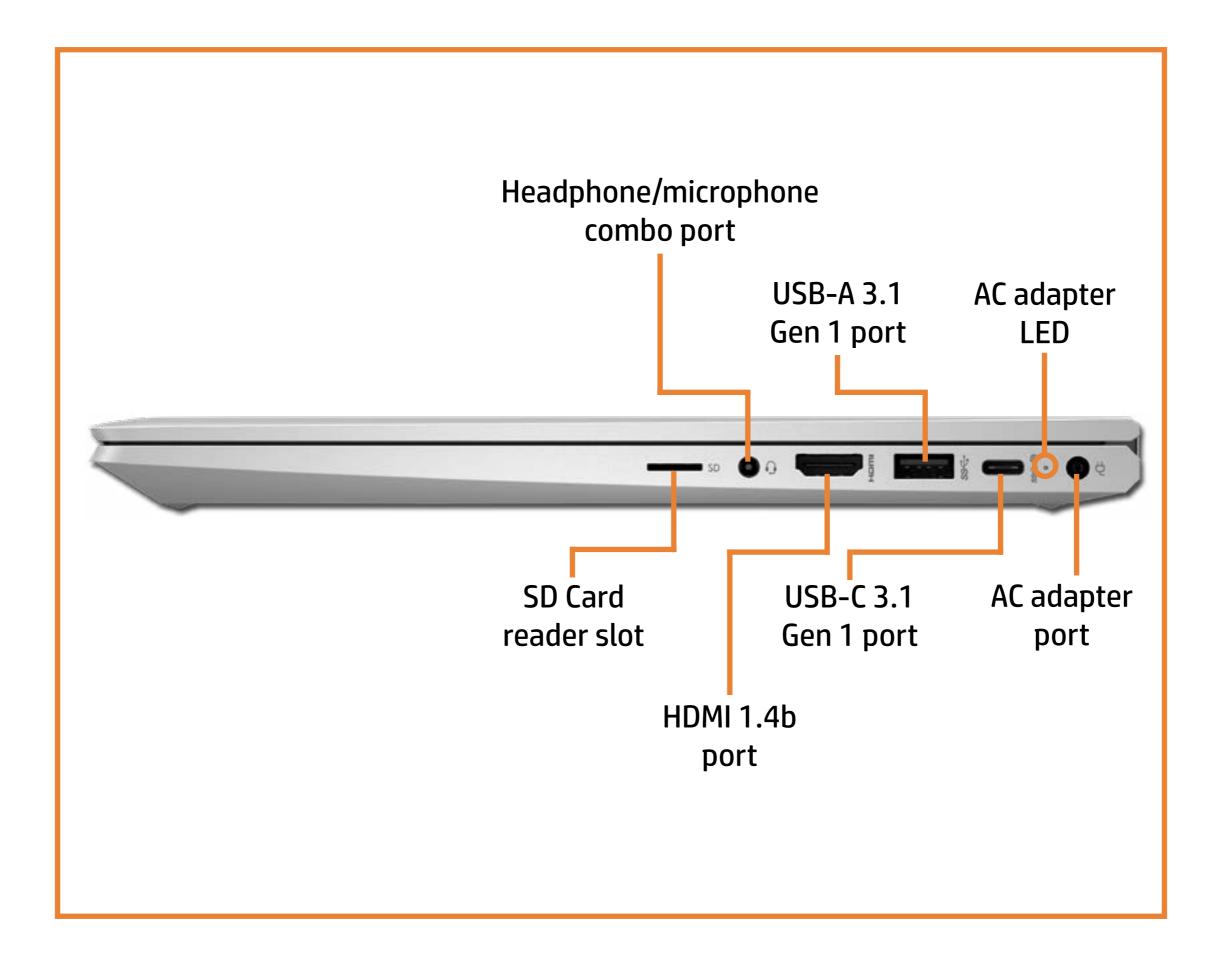

*External Views** (Click the link to navigate to the views)

On this page you will find large icons of each of the external views of this product. To view a specific view in greater detail, simply click that view.

Parts List (Click the link to navigate to the parts)

On this page, you will find a list of all of the replaceable parts for this product. To view a specific part and its location in the product, click the part name in the list.

That's it! On every page there is a link that brings you back to either the External Views or the Parts List, enabling you to navigate to whatever view or part you wish to review.

### **External Views**

### Back to Welcome page



Go to Parts List

## **Front View**

**Back to External Views** 



Go to Parts List

### **Left View**



## Right View



## **Rear View**



## Display View



Top View



Go to Parts List

### **Bottom View**



### **Internal View**



Go to Parts List

### **Base Enclosure**

#### Base Enclosure

Battery

M.2 Solid State Drive

Memory Module

Wireless LAN Module

I/O Bracket

Touchpad

World-Facing Webcam

**Transfer Board** 

RTC Battery

System Fan

**Heat Sink** 

System Board (top)

System Board (bottom)

Speaker Assembly

**DC-In Connector** 

Fingerprint Reader

Display Panel Assembly



### **Battery**

#### Base Enclosure

#### Battery

M.2 Solid State Drive Memory Module Wireless LAN Module

I/O Bracket

Touchpad

World-Facing Webcam

**Transfer Board** 

RTC Battery

System Fan

**Heat Sink** 

System Board (top)

System Board (bottom)

**Speaker Assembly** 

**DC-In Connector** 

Fingerprint