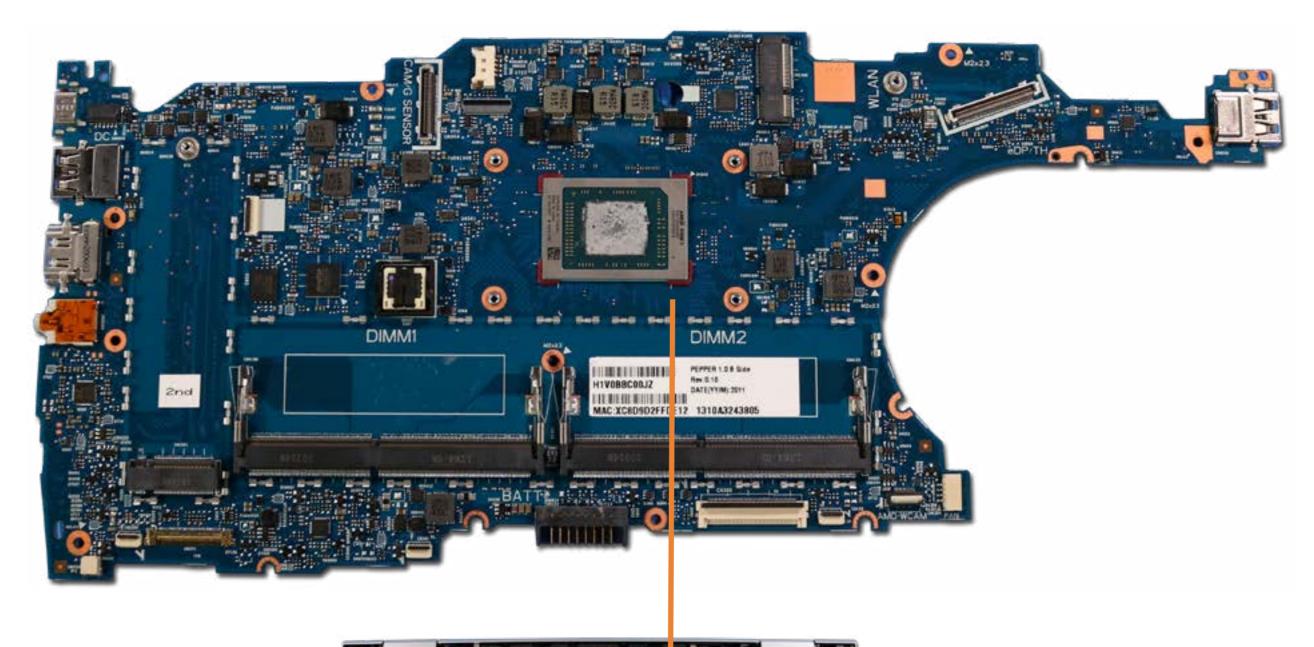

## System Board (top)

Base Enclosure
Battery
M.2 Solid State Drive
Memory Module

Wireless LAN Module

I/O Bracket Touchpad

World-Facing Webcam

**Transfer Board** 

RTC Battery

System Fan

**Heat Sink** 

#### System Board (top)

System Board (bottom)

**Speaker Assembly** 

**DC-In Connector** 

Fingerprint Reader

Display Panel Assembly