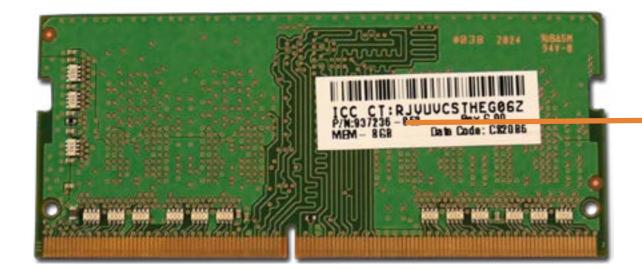

### Memory Module

Base Enclosure
Battery
M.2 Solid State Drive

#### Memory Module

Wireless LAN Module

I/O Bracket Touchpad

World-Facing Webcam

**Transfer Board** 

**RTC Battery** 

System Fan

**Heat Sink** 

System Board (top)

System Board (bottom)

**Speaker Assembly** 

**DC-In Connector** 

Fingerprint Reader

**Display Panel Assembly** 