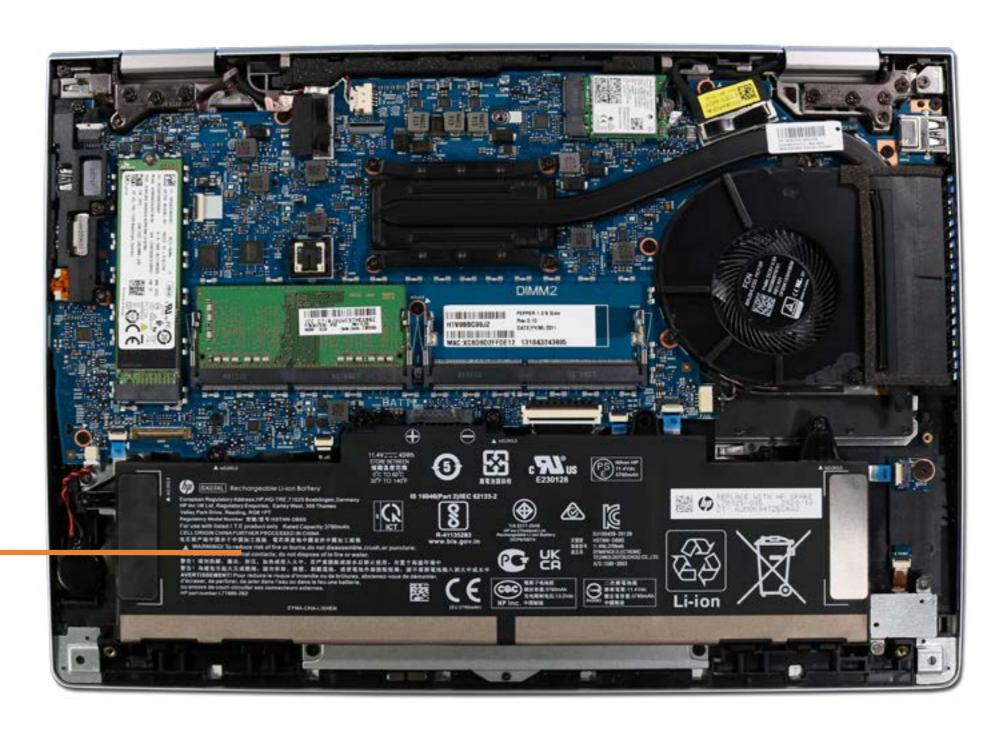

### **Battery**

#### Battery

M.2 Solid State Drive Memory Module Wireless LAN Module

I/O Bracket

Touchpad

World-Facing Webcam

**Transfer Board** 

RTC Battery

System Fan

**Heat Sink** 

System Board (top)

System Board (bottom)

**Speaker Assembly** 

**DC-In Connector** 

Fingerprint Reader

Display Panel Assembly