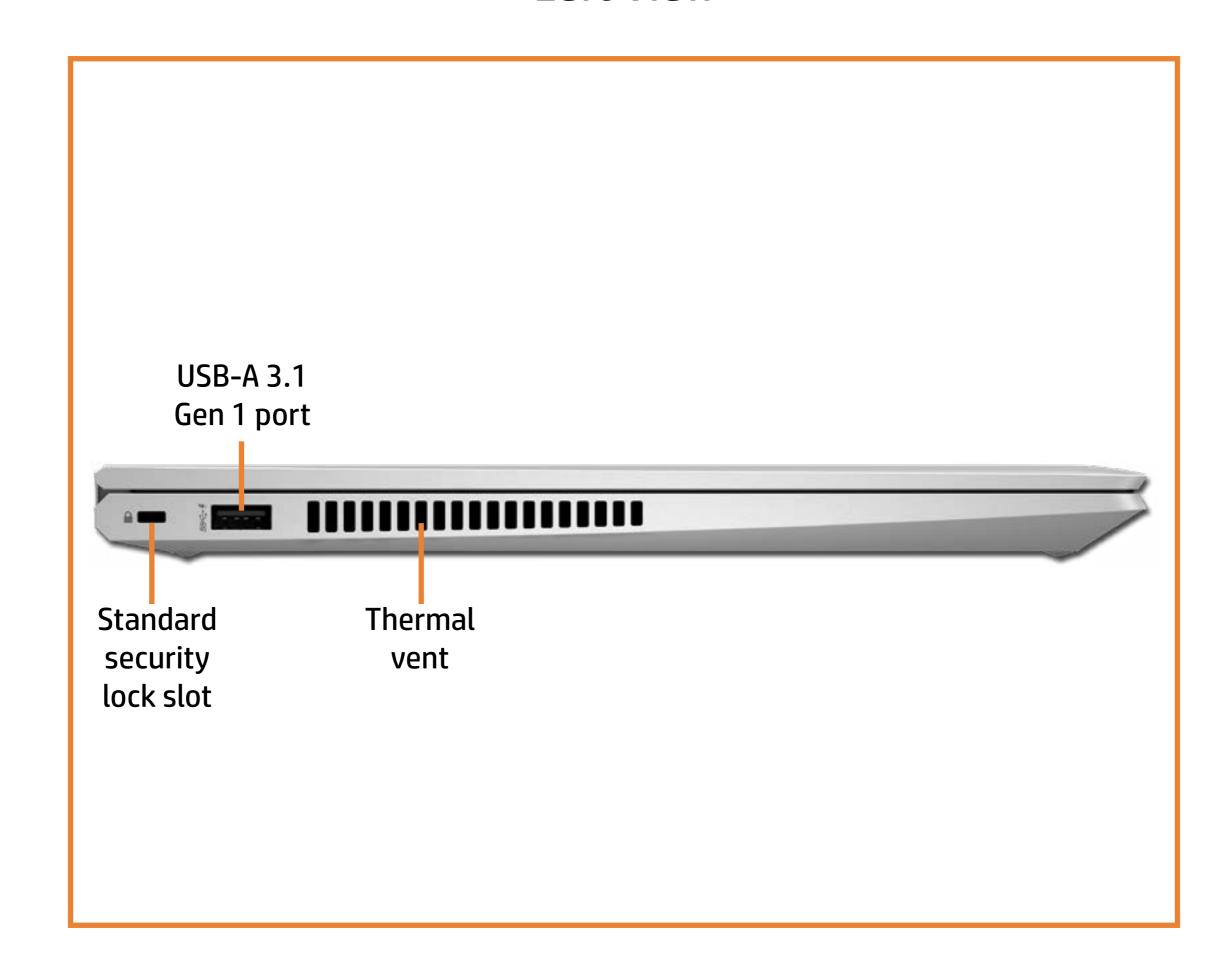

w to use it...

**External Views** (Click the link to navigate to the views)

On this page you will find large icons of each of the external views of this product. To view a specific view in greater detail, simply click that view.

Parts List (Click the link to navigate to the parts)

On this page, you will find a list of all of the replaceable parts for this product. To view a specific part and its location in the product, click the part name in the list.

That's it! On every page there is a link that brings you back to either the External Views or the Parts List, enabling you to navigate to whatever view or part you wish to review.

### **External Views**

### Back to Welcome page



Go to Parts List

## **Front View**

**Back to External Views** 



Go to Parts List

### **Left View**



## Right View



## **Rear View**



## Display View



Top View



Go to Parts List

### **Bottom View**



### **Internal View**



Go to Parts List

### **Base Enclosure**

#### Base Enclosure

Battery

M.2 Solid State Drive

Memory Module

Wireless LAN Module

I/O Bracket

Touchpad

World-Facing Webcam

**Transfer Board** 

RTC Battery

System Fan

**Heat Sink** 

System Board (top)

System Board (bottom)

Speaker Assembly

**DC-In Connector** 

Fingerprint Reader

Display Panel Assembly



### **Battery**

#### Base Enclosure

#### Battery

M.2 Solid State Drive Memory Module Wireless LAN Module

I/O Bracket

Touchpad

World-Facing Webcam

**Transfer Board** 

RTC Battery

System Fan

**Heat Sink** 

System Board (top)

System Board (bottom)

**Speaker Assembly** 

**DC-In Connector