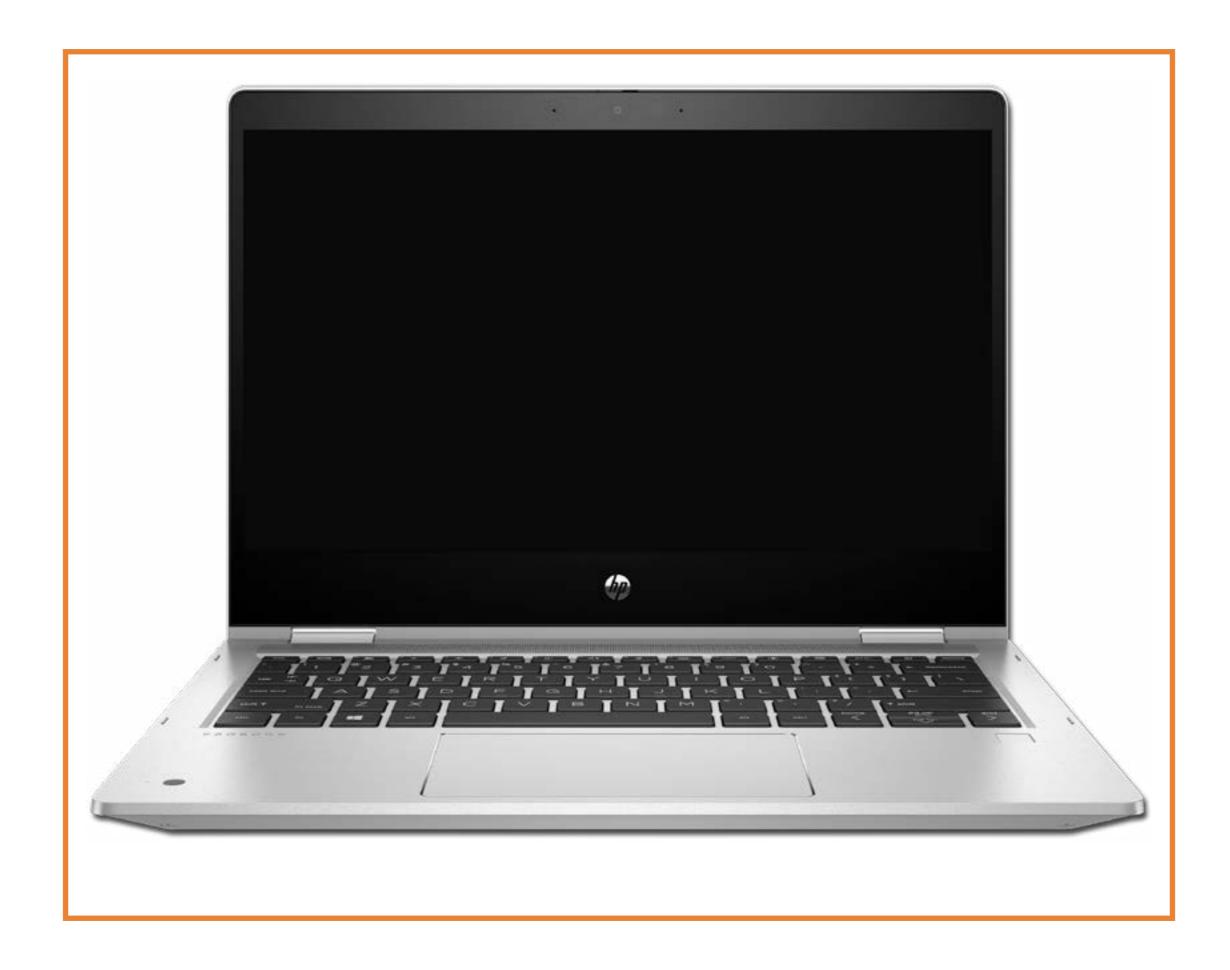

x360 435 G8 Notebook PC

#### Here's how to use it...

**External Views** (Click the link to navigate to the views)

On this page you will find large icons of each of the external views of this product. To view a specific view in greater detail, simply click that view.

Parts List (Click the link to navigate to the parts)

On this page, you will find a list of all of the replaceable parts for this product. To view a specific part and its location in the product, click the part name in the list.

That's it! On every page there is a link that brings you back to either the External Views or the Parts List, enabling you to navigate to whatever view or part you wish to review.

### **External Views**

### Back to Welcome page



Go to Parts List

## **Front View**

**Back to External Views** 



Go to Parts List

### **Left View**



## Right View



## **Rear View**



## Display View



Top View



Go to Parts List

### **Bottom View**



### **Internal View**



Go to Parts List

### **Base Enclosure**

#### Base Enclosure

Battery

M.2 Solid State Drive

Memory Module

Wireless LAN Module

I/O Bracket

Touchpad

World-Facing Webcam

**Transfer Board** 

RTC Battery

System Fan

**Heat Sink** 

System Board (top)

System Board (bottom)

Speaker Assembly

**DC-In Connector** 

Fingerprint Reader

Display Panel Assembly



### **Battery**

#### Base Enclosure

#### Battery

M.2 Solid State Drive Memory Module Wireless LAN Module

I/O Bracket

Touchpad

World-Facing Webcam

**Transfer Board** 

RTC Battery

System Fan

**Heat Sink** 

System Board (top)

System Board (bottom)

*