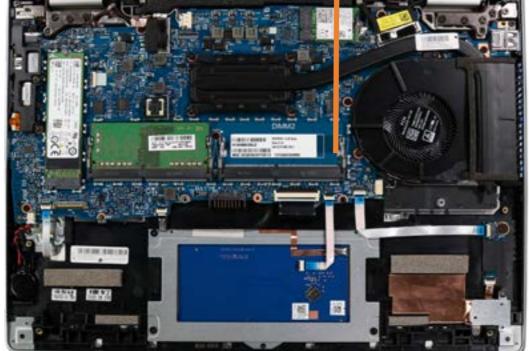

## System Board (bottom)

Base Enclosure

Battery

M.2 Solid State Drive

Memory Module

Wireless LAN Module

I/O Bracket

Touchpad

World-Facing Webcam

**Transfer Board** 

**RTC Battery** 

System Fan

**Heat Sink** 

System Board (top)

#### System Board (bottom)

**Speaker Assembly** 

**DC-In Connector** 

Fingerprint Reader

**Display Panel Assembly** 

Top Cover with Keyboard

Go to External Views