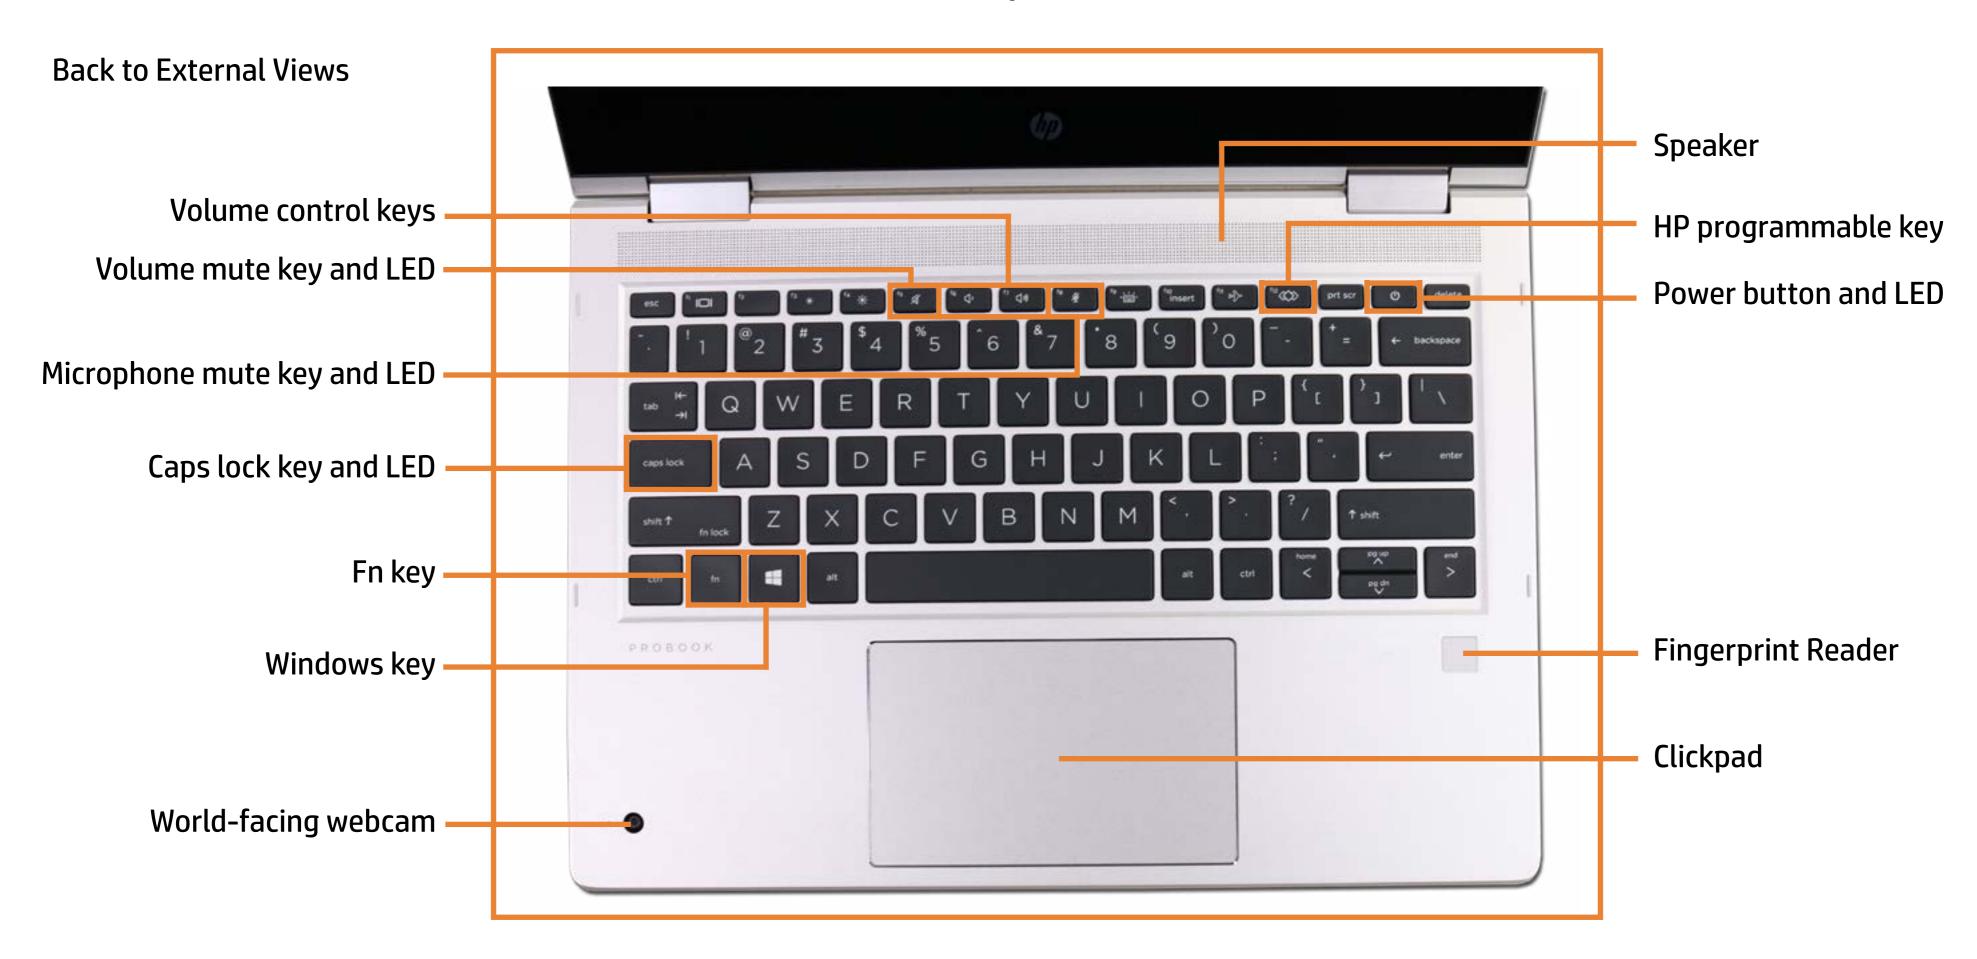

e views)

On this page you will find large icons of each of the external views of this product. To view a specific view in greater detail, simply click that view.

Parts List (Click the link to navigate to the parts)

On this page, you will find a list of all of the replaceable parts for this product. To view a specific part and its location in the product, click the part name in the list.

That's it! On every page there is a link that brings you back to either the External Views or the Parts List, enabling you to navigate to whatever view or part you wish to review.

### **External Views**

### Back to Welcome page



Go to Parts List

## **Front View**

**Back to External Views** 



Go to Parts List

### **Left View**



## Right View



## **Rear View**



## Display View



Top View



Go to Parts List

### **Bottom View**



### **Internal View**



Go to Parts List

### **Base Enclosure**

#### Base Enclosure

Battery

M.2 Solid State Drive

Memory Module

Wireless LAN Module

I/O Bracket

Touchpad

World-Facing Webcam

**Transfer Board** 

RTC Battery

System Fan

**Heat Sink** 

System Board (top)

System Board (bottom)

Speaker Assembly

**DC-In Connector** 

Fingerprint Reader

Display Panel Assembly



### **Battery**

#### Base Enclosure

#### Battery

M.2 Solid State Drive Memory Module Wireless LAN Module

I/O Bracket

Touchpad

World-Facing Webcam

**Transfer Board** 

RTC Battery

System Fan

**Heat Sink** 

System Board (top)

System Board (bottom)

**Speaker Assembly** 

**DC-In Connector** 

Fingerprint Reader

Display Panel Assembly





### M.2 Solid S