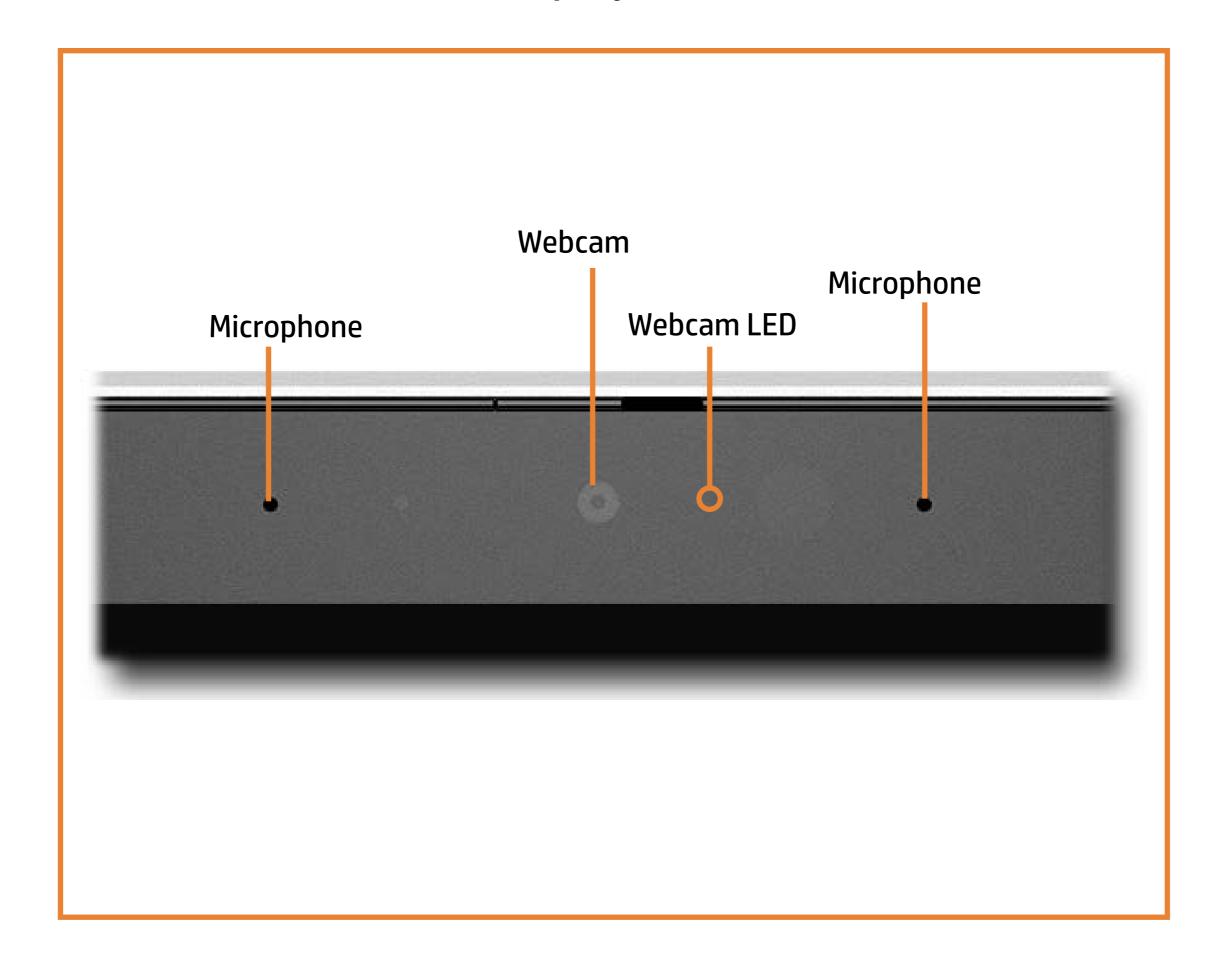

vigate to the views)

On this page you will find large icons of each of the external views of this product. To view a specific view in greater detail, simply click that view.

Parts List (Click the link to navigate to the parts)

On this page, you will find a list of all of the replaceable parts for this product. To view a specific part and its location in the product, click the part name in the list.

That's it! On every page there is a link that brings you back to either the External Views or the Parts List, enabling you to navigate to whatever view or part you wish to review.

### **External Views**

### Back to Welcome page



Go to Parts List

## **Front View**

**Back to External Views** 



Go to Parts List

### **Left View**



## Right View



## **Rear View**



## Display View



Top View



Go to Parts List

### **Bottom View**



### **Internal View**



Go to Parts List

### **Base Enclosure**

#### Base Enclosure

Battery

M.2 Solid State Drive

Memory Module

Wireless LAN Module

I/O Bracket

Touchpad

World-Facing Webcam

**Transfer Board** 

RTC Battery

System Fan

**Heat Sink** 

System Board (top)

System Board (bottom)

Speaker Assembly

**DC-In Connector** 

Fingerprint Reader

Display Panel Assembly



### **Battery**

#### Base Enclosure

#### Battery

M.2 Solid State Drive Memory Module Wireless LAN Module

I/O Bracket

Touchpad

World-Facing Webcam

**Transfer Board** 

RTC Battery

System Fan

**Heat Sink** 

System Board (top)

System Board (bottom)

**Speaker Assembly** 

**DC-In Connector** 

Fingerprint Reader

Display Panel Assembly





###