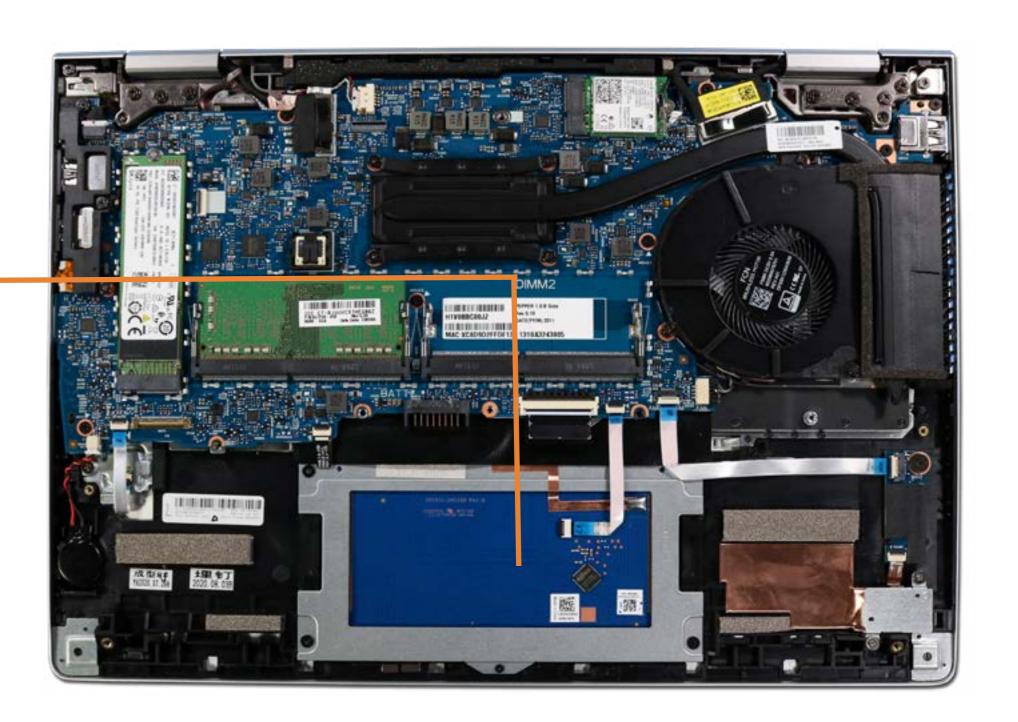

### **Internal View**

Go to Parts List

### **Base Enclosure**

#### Base Enclosure

Battery

M.2 Solid State Drive

Memory Module

Wireless LAN Module

I/O Bracket

Touchpad

World-Facing Webcam

**Transfer Board** 

RTC Battery

System Fan

**Heat Sink** 

System Board (top)

System Board (bottom)

Speaker Assembly

**DC-In Connector** 

Fingerprint Reader

Display Panel Assembly