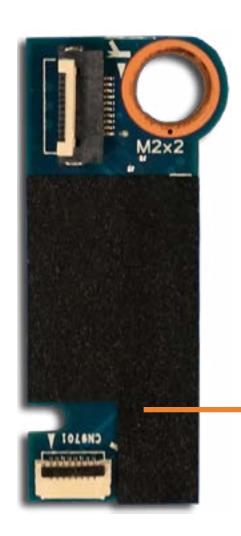

### **Transfer Board**

Base Enclosure Battery M.2 Solid State Drive Memory Module Wireless LAN Module I/O Bracket Touchpad World-Facing Webcam

Transfer Board **RTC Battery** System Fan **Heat Sink** System Board (top) System Board (bottom) **Speaker Assembly DC-In Connector** Fingerprint Reader **Display Panel Assembly** 