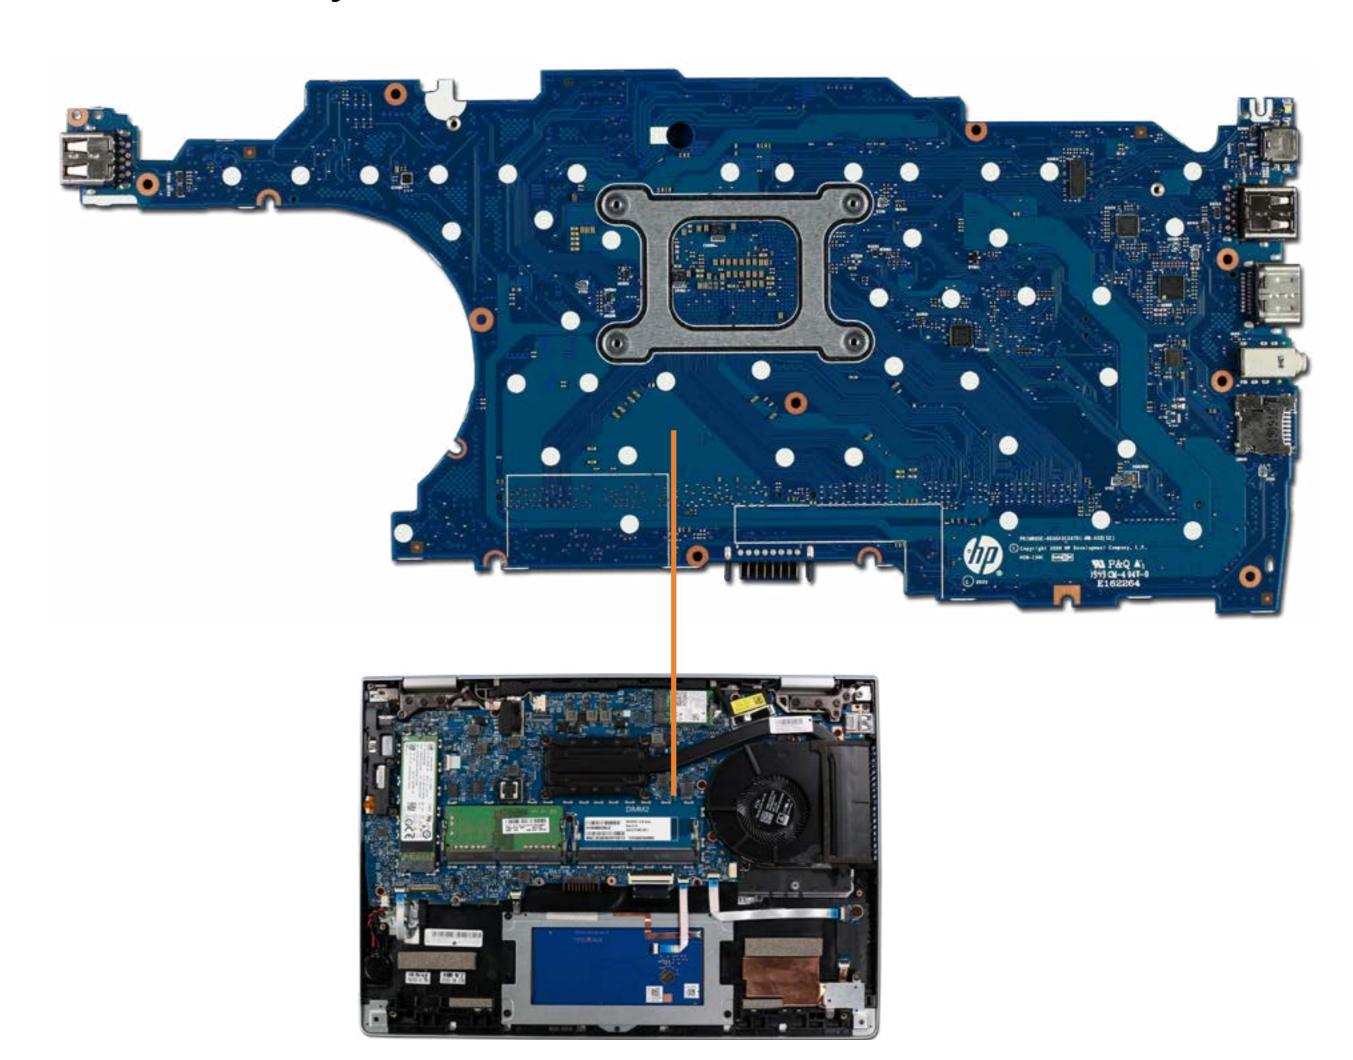

## System Board (top)

Base Enclosure
Battery
M.2 Solid State Drive
Memory Module

Wireless LAN Module

I/O Bracket Touchpad

World-Facing Webcam

**Transfer Board** 

RTC Battery

System Fan

**Heat Sink** 

#### System Board (top)

System Board (bottom)

**Speaker Assembly** 

**DC-In Connector** 

Fingerprint Reader

Display Panel Assembly