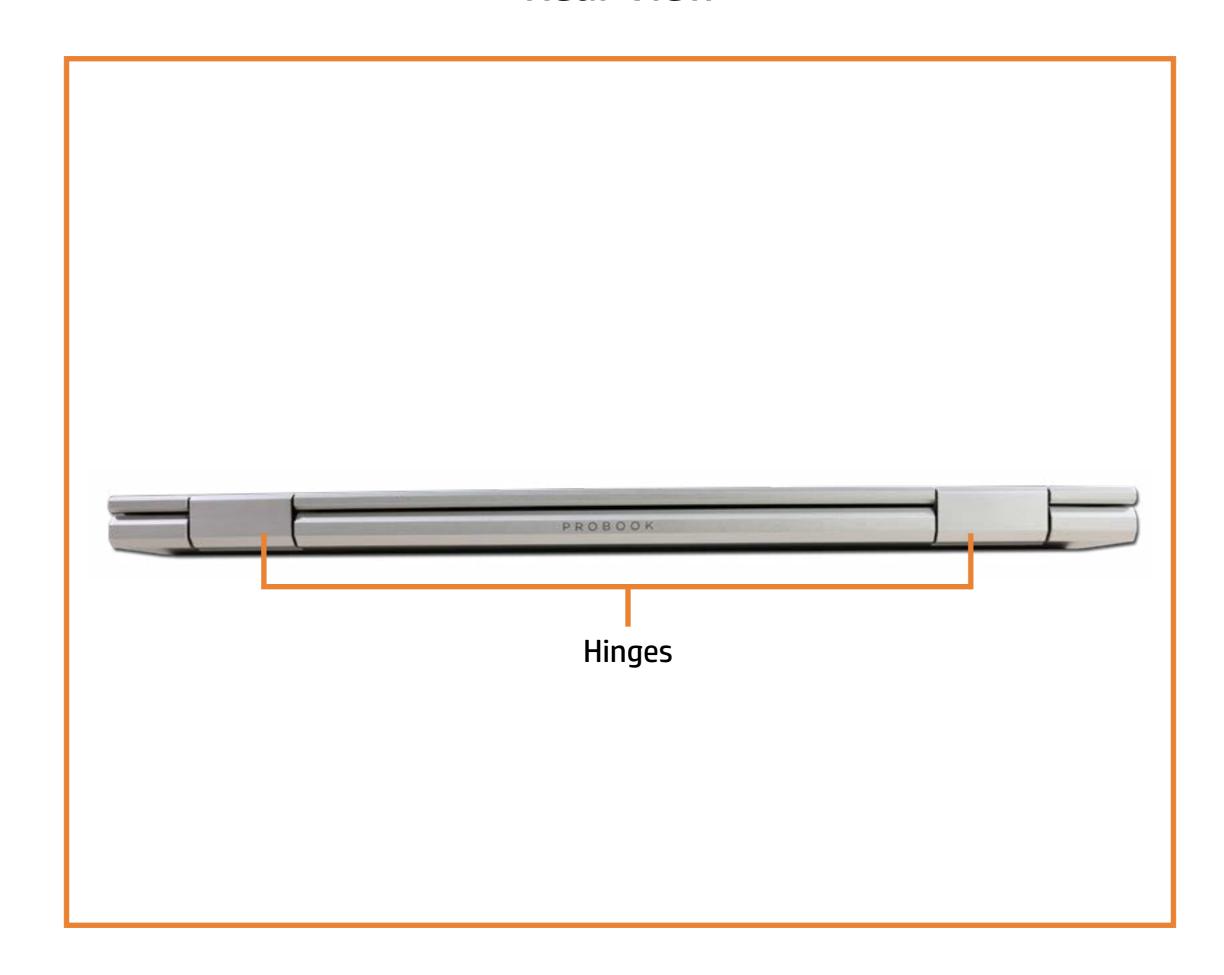

lick the link to navigate to the views)

On this page you will find large icons of each of the external views of this product. To view a specific view in greater detail, simply click that view.

Parts List (Click the link to navigate to the parts)

On this page, you will find a list of all of the replaceable parts for this product. To view a specific part and its location in the product, click the part name in the list.

That's it! On every page there is a link that brings you back to either the External Views or the Parts List, enabling you to navigate to whatever view or part you wish to review.

### **External Views**

### Back to Welcome page



Go to Parts List

## **Front View**

**Back to External Views** 



Go to Parts List

### **Left View**



## Right View



## **Rear View**



## Display View



Top View



Go to Parts List

### **Bottom View**



### **Internal View**



Go to Parts List

### **Base Enclosure**

#### Base Enclosure

Battery

M.2 Solid State Drive

Memory Module

Wireless LAN Module

I/O Bracket

Touchpad

World-Facing Webcam

**Transfer Board** 

RTC Battery

System Fan

**Heat Sink** 

System Board (top)

System Board (bottom)

Speaker Assembly

**DC-In Connector** 

Fingerprint Reader

Display Panel Assembly



### **Battery**

#### Base Enclosure

#### Battery

M.2 Solid State Drive Memory Module Wireless LAN Module

I/O Bracket

Touchpad

World-Facing Webcam

**Transfer Board** 

RTC Battery

System Fan

**Heat Sink** 

System Board (top)

System Board (bottom)

**Speaker Assembly** 

**DC-In Connector** 

Fingerprint Reader

Display Pane