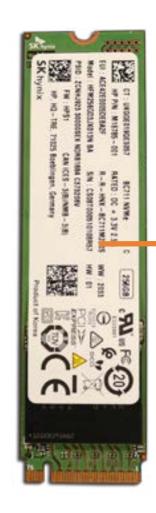

### M.2 Solid State Drive

Base Enclosure Battery

#### M.2 Solid State Drive

Memory Module

Wireless LAN Module

I/O Bracket

Touchpad

World-Facing Webcam

**Transfer Board** 

RTC Battery

System Fan

**Heat Sink** 

System Board (top)

System Board (bottom)

**Speaker Assembly** 

**DC-In Connector** 

Fingerprint Reader

**Display Panel Assembly** 