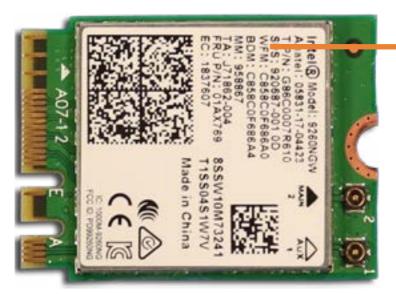

### Wireless LAN Module

Base Enclosure
Battery
M.2 Solid State Drive
Memory Module

#### Wireless LAN Module

I/O Bracket
Touchpad
World-Facing Webcam
Transfer Board
RTC Battery
System Fan
Heat Sink
System Board (top)
System Board (bottom)
Speaker Assembly
DC-In Connector

Fingerprint Reader

**Display Panel Assembly** 