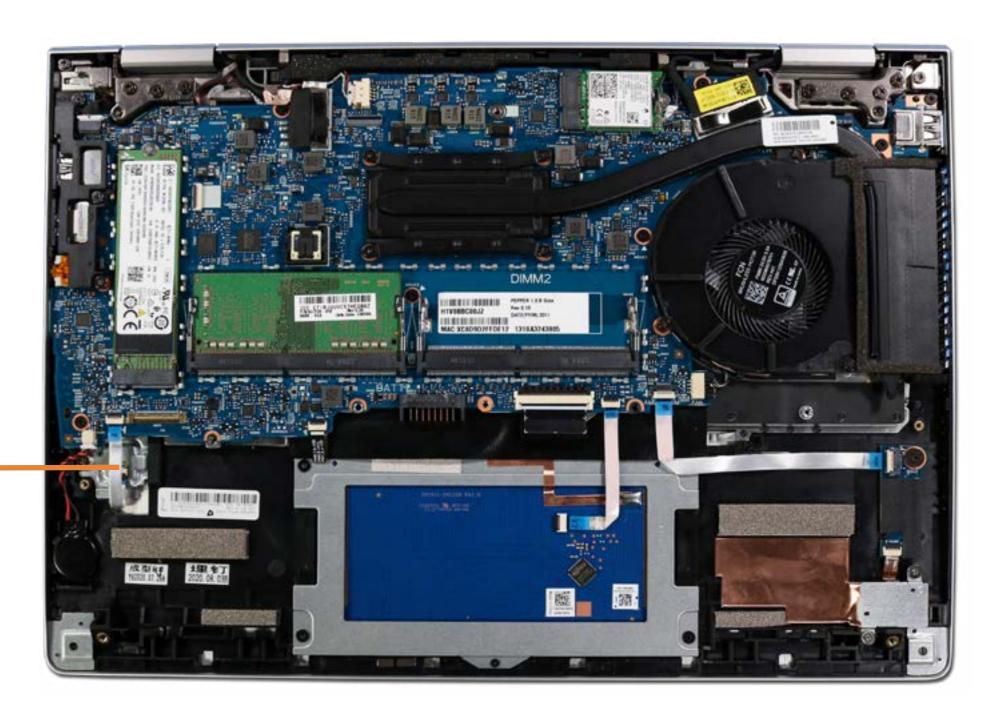

## System Board (top)

Base Enclosure
Battery
M.2 Solid State Drive
Memory Module

Wireless LAN Module

I/O Bracket Touchpad

World-Facing Webcam

**Transfer Board** 

RTC Battery

System Fan

**Heat Sink** 

#### System Board (top)

System Board (bottom)

**Speaker Assembly** 

**DC-In Connector** 

Fingerprint Reader

Display Panel Assembly