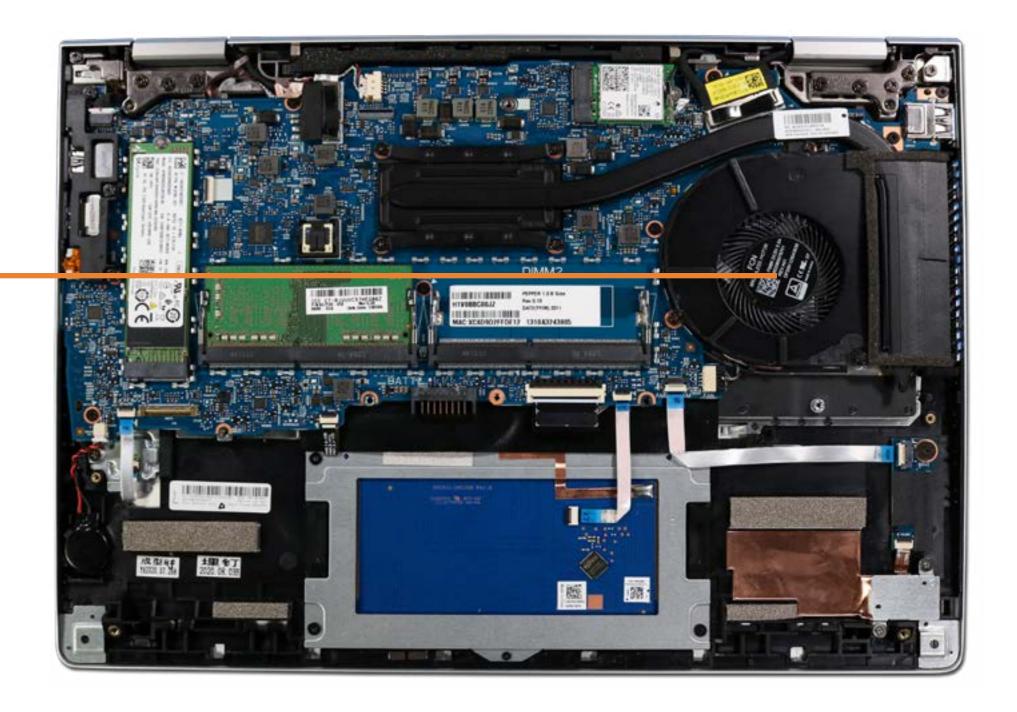

## System fan

Base Enclosure
Battery
M.2 Solid State Drive
Memory Module
Wireless LAN Module
I/O Bracket
Touchpad
World-Facing Webcam
Transfer Board
RTC Battery

#### System Fan

Heat Sink
System Board (top)
System Board (bottom)
Speaker Assembly
DC-In Connector
Fingerprint Reader
Display Panel Assembly
Top Cover with Keyboard