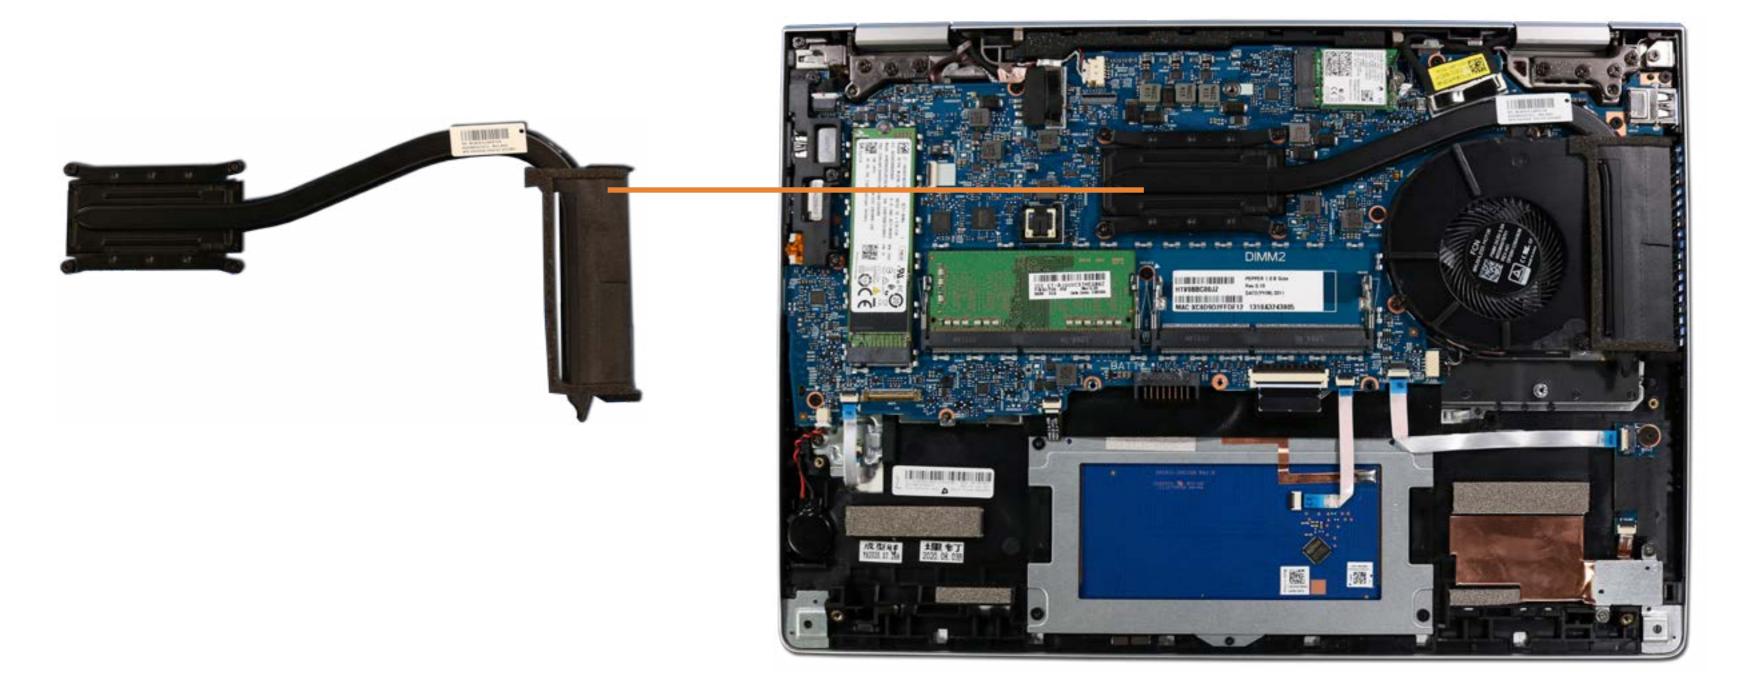

### **Heat Sink**

Base Enclosure
Battery
M.2 Solid State Drive
Memory Module
Wireless LAN Module
I/O Bracket
Touchpad
World-Facing Webcam
Transfer Board
RTC Battery
System Fan

#### Heat Sink

System Board (top)
System Board (bottom)
Speaker Assembly
DC-In Connector
Fingerprint Reader
Display Panel Assembly
Top Cover with Keyboard