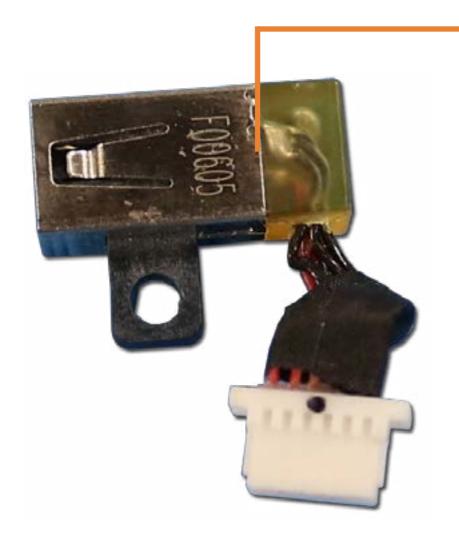

### **DC-In Connector**

Base Enclosure
Battery
M.2 Solid State Drive
Memory Module
Wireless LAN Module
I/O Bracket
Touchpad
World-Facing Webcam
Transfer Board
RTC Battery

System Fan Heat Sink

System Board (top)
System Board (bottom)
Speaker Assembly

#### DC-In Connector

Fingerprint Reader
Display Panel Assembly
Top Cover with Keyboard