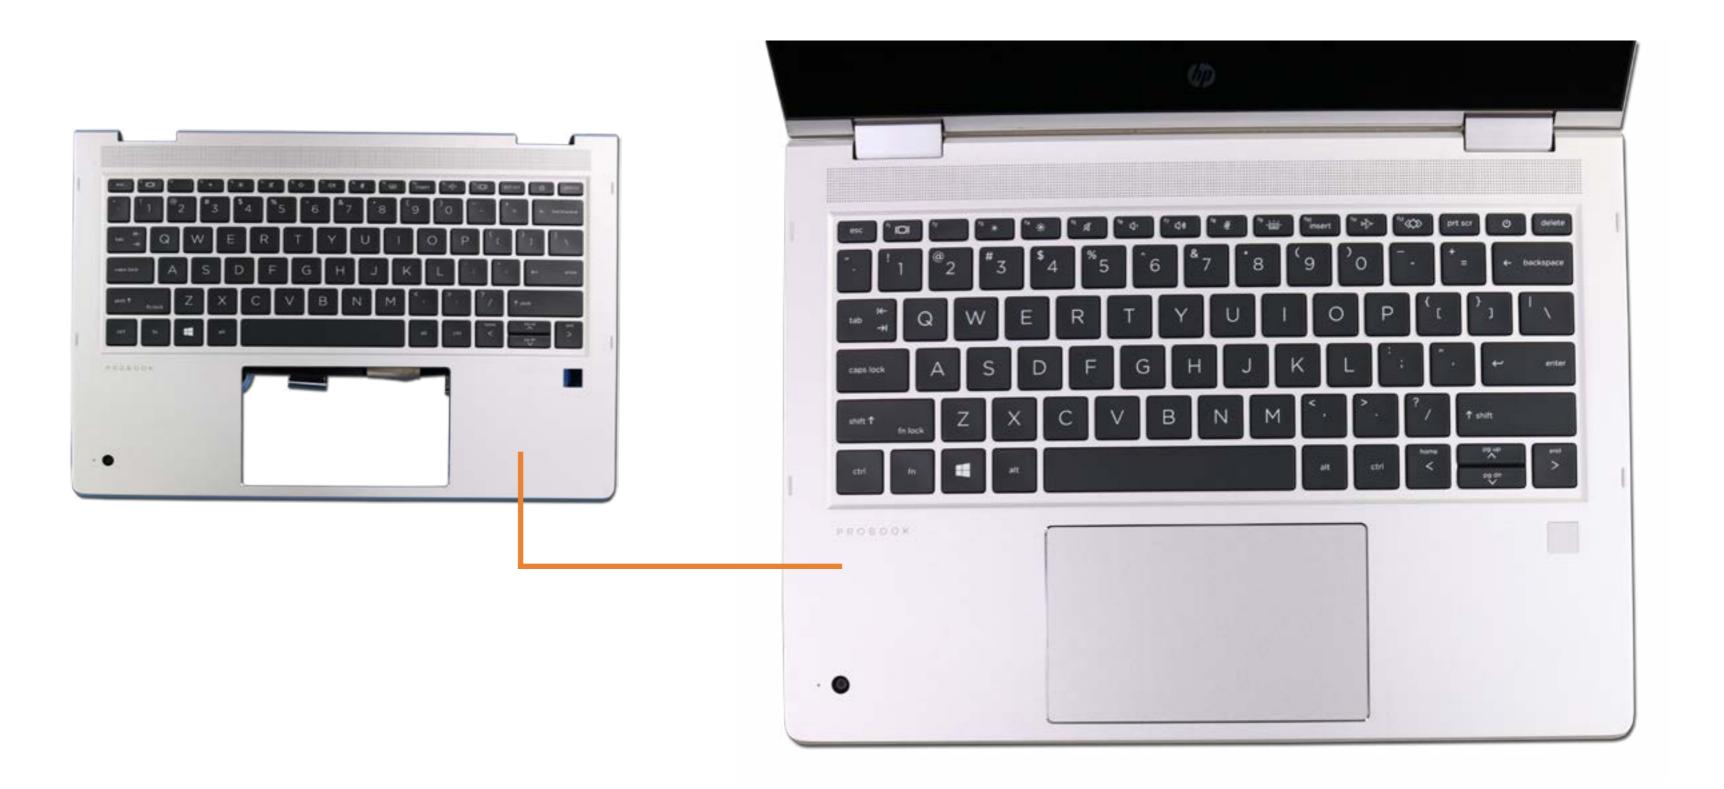

### Top Cover with Keyboard

Base Enclosure
Battery
M.2 Solid State Drive
Memory Module
Wireless LAN Module
I/O Bracket
Touchpad
World-Facing Webcam

**Transfer Board** 

**RTC Battery** 

System Fan

**Heat Sink** 

System Board (top)

System Board (bottom)

**Speaker Assembly** 

**DC-In Connector** 

Fingerprint Reader

Display Panel Assembly