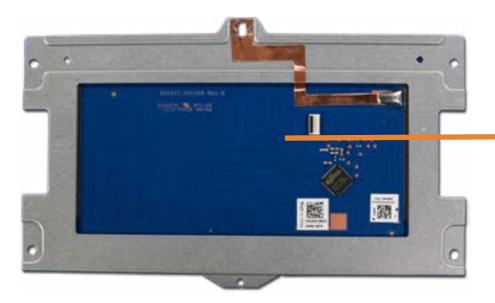

### **Transfer Board**

Base Enclosure Battery M.2 Solid State Drive Memory Module Wireless LAN Module I/O Bracket Touchpad World-Facing Webcam

Transfer Board **RTC Battery** System Fan **Heat Sink** System Board (top) System Board (bottom) **Speaker Assembly DC-In Connector** Fingerprint Reader **Display Panel Assembly** 