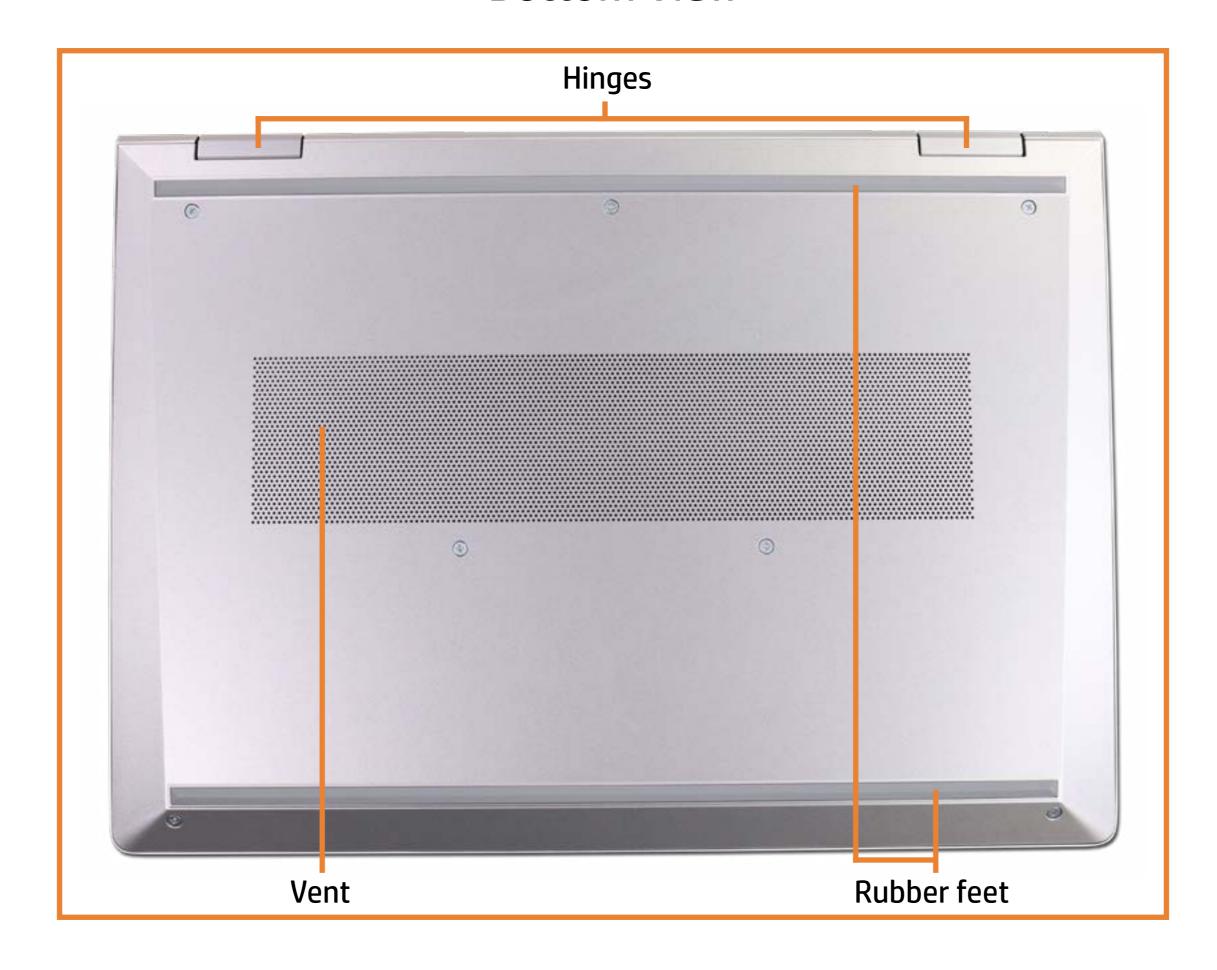

e icons of each of the external views of this product. To view a specific view in greater detail, simply click that view.

Parts List (Click the link to navigate to the parts)

On this page, you will find a list of all of the replaceable parts for this product. To view a specific part and its location in the product, click the part name in the list.

That's it! On every page there is a link that brings you back to either the External Views or the Parts List, enabling you to navigate to whatever view or part you wish to review.

### **External Views**

### Back to Welcome page



Go to Parts List

## **Front View**

**Back to External Views** 



Go to Parts List

### **Left View**



## Right View



## **Rear View**



## Display View



Top View



Go to Parts List

### **Bottom View**



### **Internal View**



Go to Parts List

### **Base Enclosure**

#### Base Enclosure

Battery

M.2 Solid State Drive

Memory Module

Wireless LAN Module

I/O Bracket

Touchpad

World-Facing Webcam

**Transfer Board** 

RTC Battery

System Fan

**Heat Sink** 

System Board (top)

System Board (bottom)

Speaker Assembly

**DC-In Connector** 

Fingerprint Reader

Display Panel Assembly



### **Battery**

#### Base Enclosure

#### Battery

M.2 Solid State Drive Memory Module Wireless LAN Module

I/O Bracket

Touchpad

World-Facing Webcam

**Transfer Board** 

RTC Battery

System Fan

**Heat Sink** 

System Board (top)

System Board (bottom)

**Speaker Assembly** 

**DC-In Connector** 

Fingerprint Reader

Display Panel Assembly





### M.2 Solid State Drive

Base Enclosure Battery

####