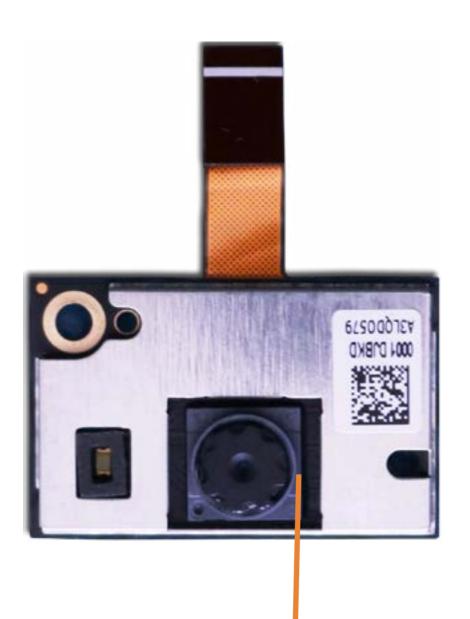

### World-Facing Webcam

Base Enclosure
Battery
M.2 Solid State Drive
Memory Module
Wireless LAN Module
I/O Bracket
Touchpad

#### World-Facing Webcam

Transfer Board RTC Battery

System Fan

**Heat Sink** 

System Board (top)

System Board (bottom)

**Speaker Assembly** 

**DC-In Connector** 

Fingerprint Reader

**Display Panel Assembly** 