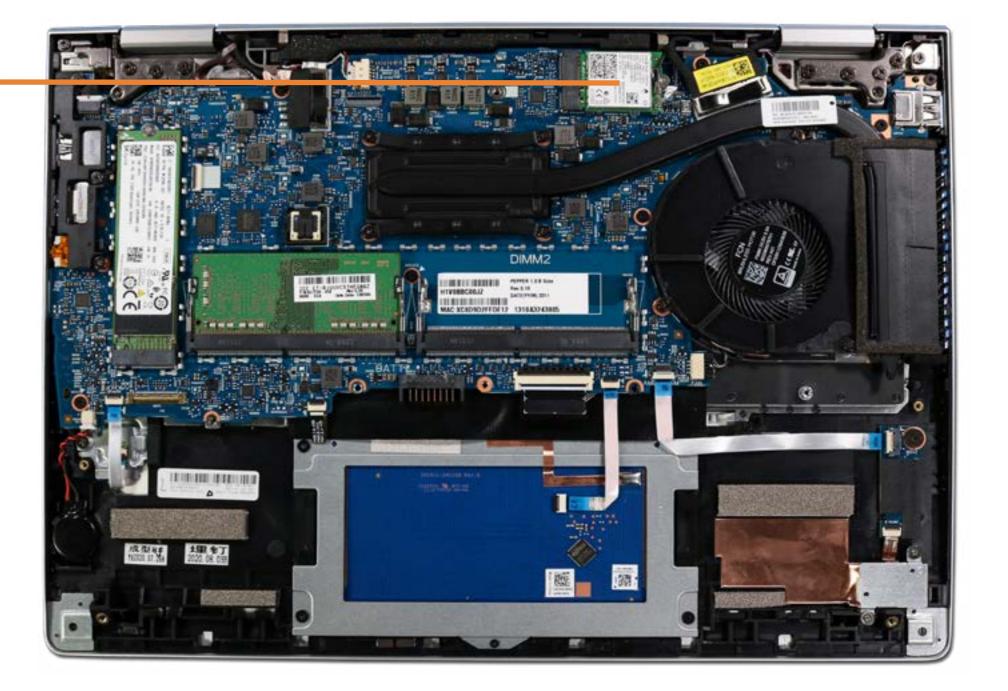

### Wireless LAN Module

Base Enclosure
Battery
M.2 Solid State Drive
Memory Module

#### Wireless LAN Module

I/O Bracket
Touchpad
World-Facing Webcam
Transfer Board
RTC Battery
System Fan
Heat Sink
System Board (top)
System Board (bottom)
Speaker Assembly
DC-In Connector

Fingerprint Reader

**Display Panel Assembly** 