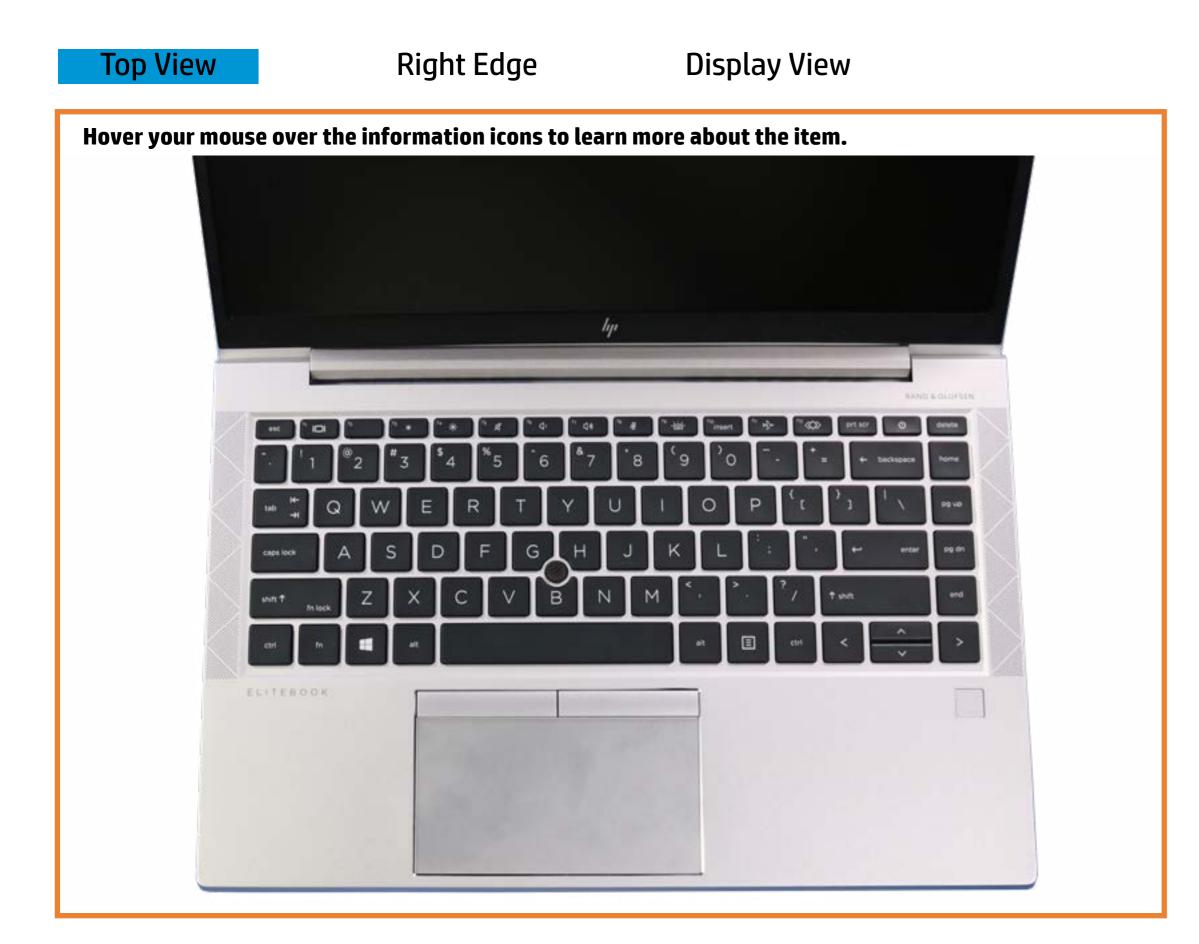

## Interactive LED Diagnostic

### HP EliteBook 840 Aero G8 Notebook PC

Welcome to the interactive LED diagnostic viewer for the HP EliteBook 840 Aero G8 Notebook PC

#### Here's how to use it...

<u>LED Diagnostic</u> (Click the link to navigate this platform's LED diagnostic states) On this page you will find an image viewer with a menu of this product's external views. To identify the location of the LEDs for each view, simply click that view. To learn more about the diagnostic behavior of each LED, hover over the information icon (1) above the LED and review the information that presents in the right-hand pane.

#### That's it! On every page there is a link that brings you back to the Welcome page.

## **Top View**



Back to Welcome page

# **Right Edge**



Back to Welcome page

## **Display View**



Back to Welcome page