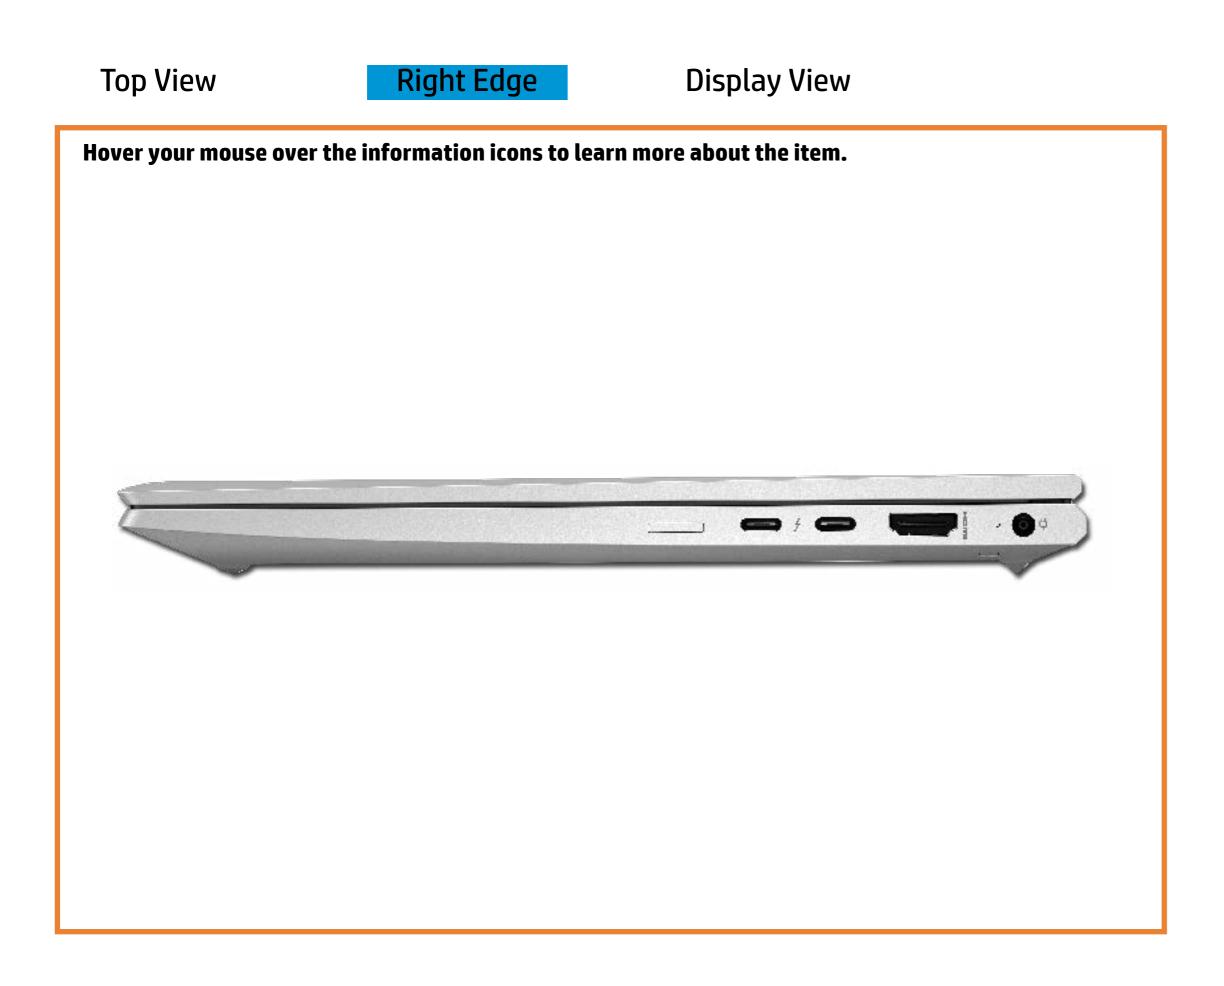

## Interactive LED Diagnostic

### HP EliteBook 840 Aero G8 Notebook PC

Welcome to the interactive LED diagnostic viewer for the HP EliteBook 840 Aero G8 Notebook PC

#### Here's how to use it...

<u>LED Diagnostic</u> (Click the link to navigate this platform's LED diagnostic states) On this page you will find an image viewer with a menu of this product's external views. To identify the location of the LEDs for each view, simply click that view. To learn more about the diagnostic behavior of each LED, hover over the information icon (1) above the LED and review the information that presents in the right-hand pane.

#### That's it! On every page there is a link that brings you back to the Welcome page.

## **Top View**



Back to Welcome page

# **Right Edge**



Back to Welcome page

## **Display View**



Back to Welcome page