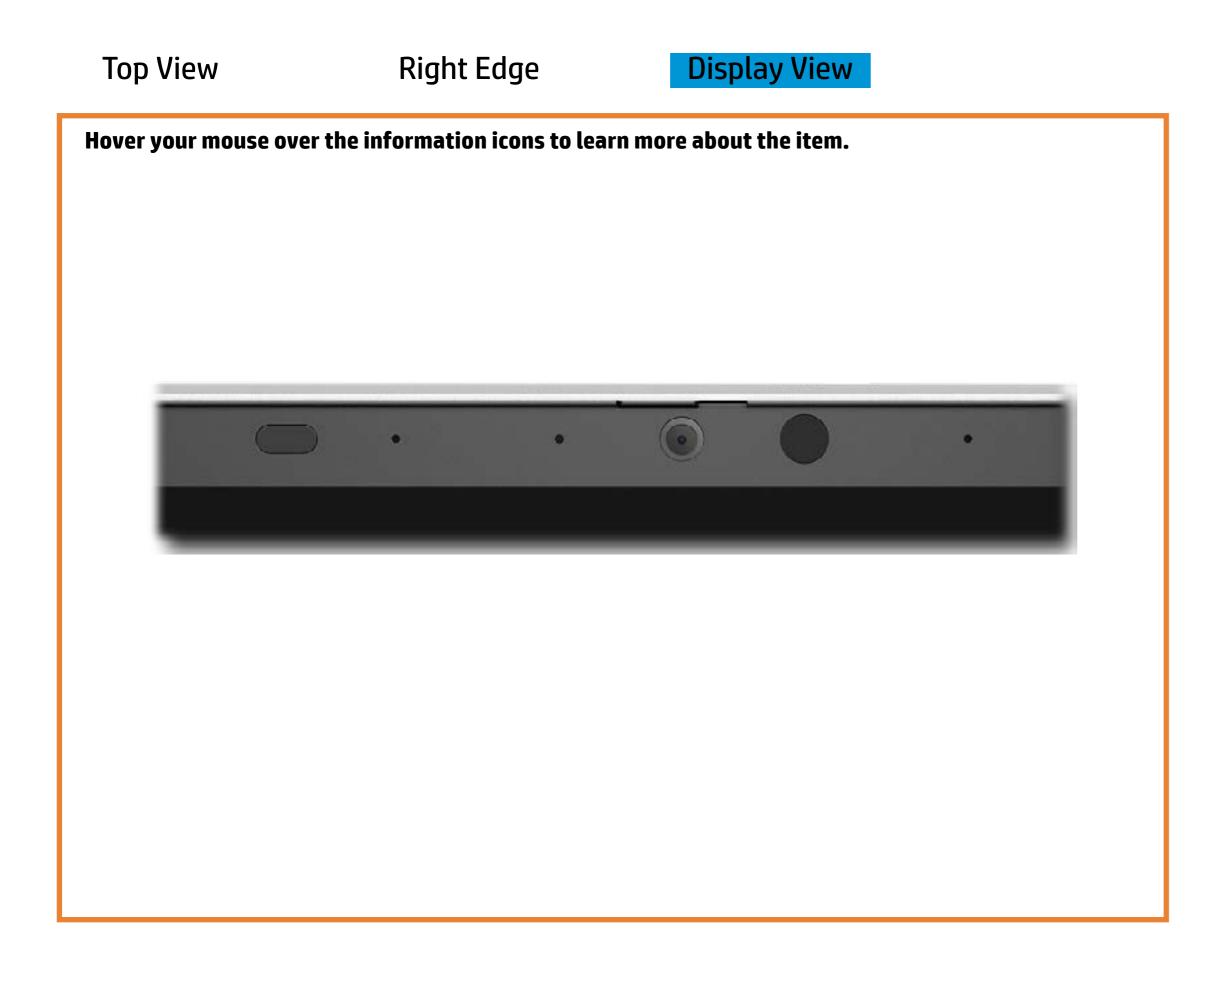

Diagnostic

### HP EliteBook 840 Aero G8 Notebook PC

Welcome to the interactive LED diagnostic viewer for the HP EliteBook 840 Aero G8 Notebook PC

#### Here's how to use it...

<u>LED Diagnostic</u> (Click the link to navigate this platform's LED diagnostic states) On this page you will find an image viewer with a menu of this product's external views. To identify the location of the LEDs for each view, simply click that view. To learn more about the diagnostic behavior of each LED, hover over the information icon (1) above the LED and review the information that presents in the right-hand pane.

#### That's it! On every page there is a link that brings you back to the Welcome page.

## **Top View**



Back to Welcome page

# **Right Edge**



Back to Welcome page

## **Display View**



Back to Welcome page