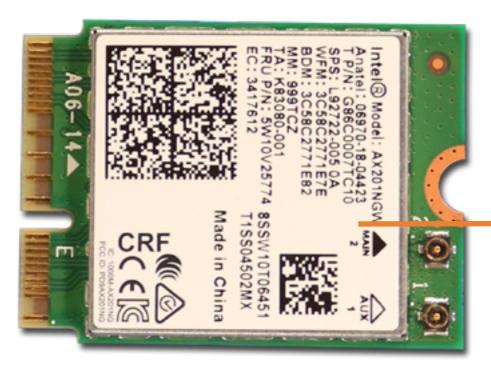

# Wireless LAN Module

#### Go to External Views

Base Enclosure
Battery
Memory Modules
M.2 Solid State Drive
Wireless LAN Module

**DC-in Connector USB** Board **Speaker Assembly NFC Module Smart Card Reader Board** RTC Battery Fingerprint Reader System Fan **Heat Sink** System Board (Top) System Board (Bottom) **Click Button Assembly** Touchpad Display Panel Assembly Top Cover with Keyboard Display Bezel Hinge Cover **Display Panel** Hinges Webcam