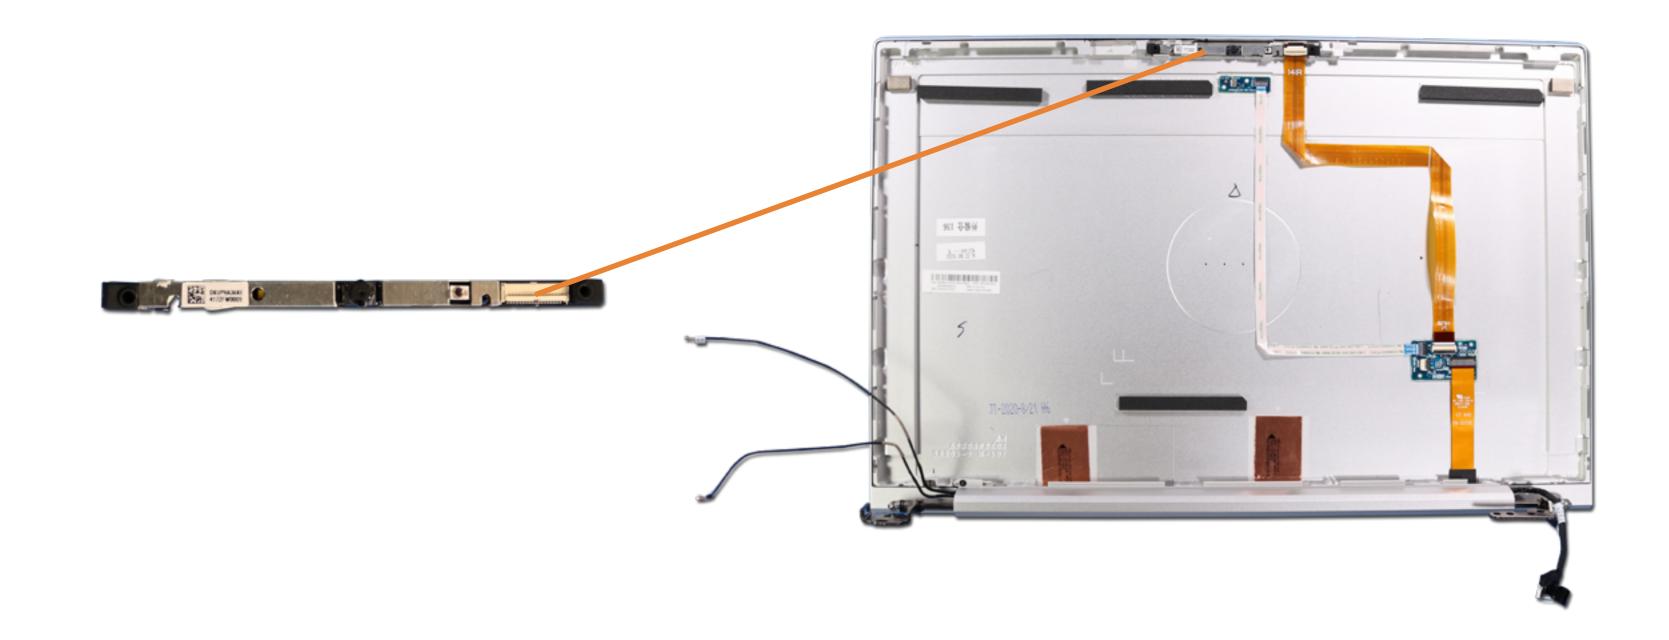

### Webcam

**DC-in Connector** 

**USB Board** 

**Speaker Assembly** 

**NFC Module** 

Smart Card Reader Board

**RTC Battery** 

Fingerprint Reader

System Fan

**Heat Sink** 

System Board (Top)

System Board (Bottom)

**Click Button Assembly** 

Touchpad

Display Panel Assembly

Top Cover with Keyboard

Display Bezel

Hinge Cover

Display Panel

Hinges

Webcam

3rd Microphone Board Cable
Webcam-Hub Cable
Display Panel Cable
3rd Microphone Board
Hub-System Board Cable

#### Go to External Views