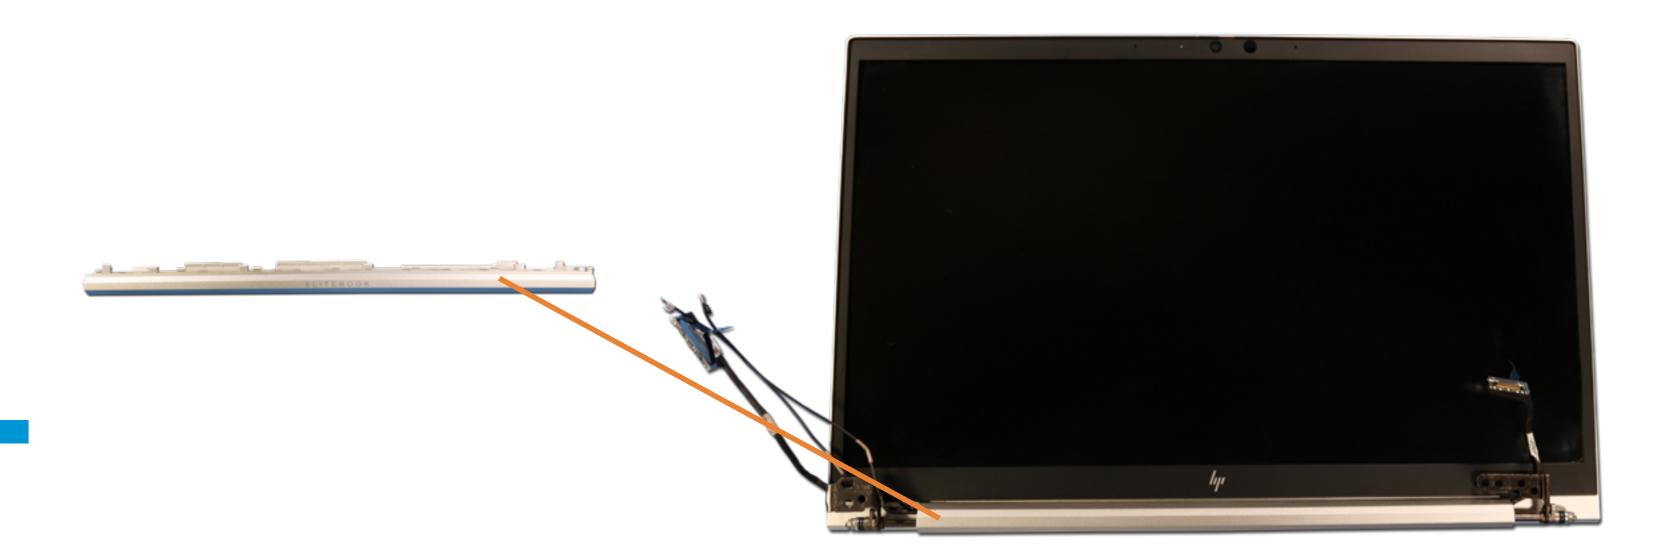

### Top Cover with Keyboard

DC-in Connector

USB Board

**Speaker Assembly** 

**NFC Module** 

Smart Card Reader Board

RTC Battery

Fingerprint Reader

System Fan

**Heat Sink** 

System Board (Top)

System Board (Bottom)

**Click Button Assembly** 

Touchpad

Display Panel Assembly

Top Cover with Keyboard