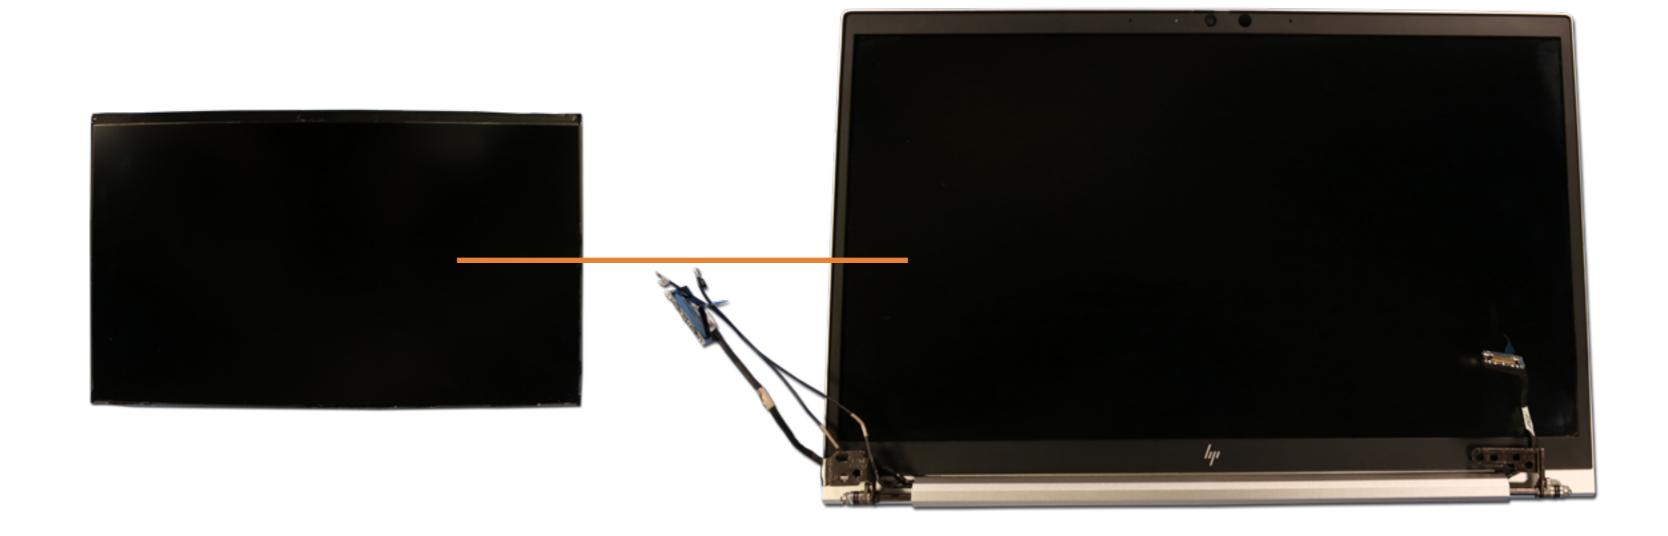

# Display Panel

DC-in Connector

**USB Board** 

**Speaker Assembly** 

**NFC Module** 

Smart Card Reader Board

**RTC Battery** 

Fingerprint Reader

System Fan

**Heat Sink** 

System Board (Top)

System Board (Bottom)

**Click Button Assembly** 

Touchpad

Display Panel Assembly

Top Cover with Keyboard