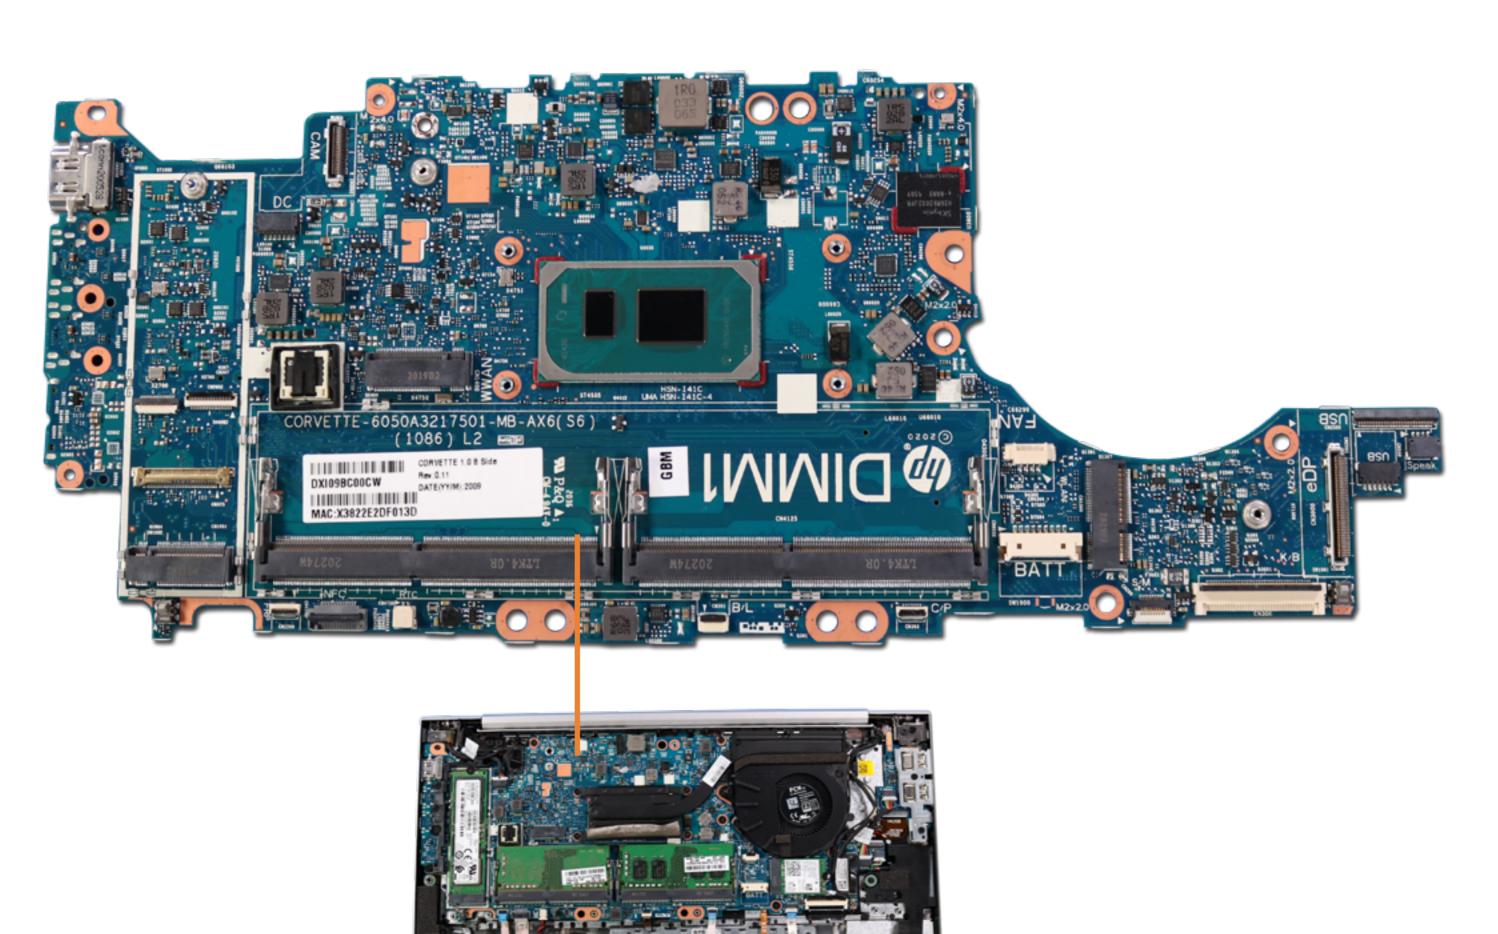

# System Board (Top)

Base Enclosure
Battery
Memory Modules
M.2 Solid State Drive
Wireless LAN Module
Wireless WAN Module
DC-in Connector
USB Board
Speaker Assembly
NFC Module
Smart Card Reader Board
RTC Battery
Fingerprint Reader
System Fan

**Heat Sink** 

System Board (Top)

Click Button Assembly
Touchpad
Display Panel Assembly
Top Cover with Keyboard
Display Bezel
Hinge Cover
Display Panel
Hinges
Webcam
Hub Board
3rd Microphone Board Cable
Webcam-Hub Cable
Display Panel Cable
3rd Microphone Board
Hub-System Board Cable

Go to External Views