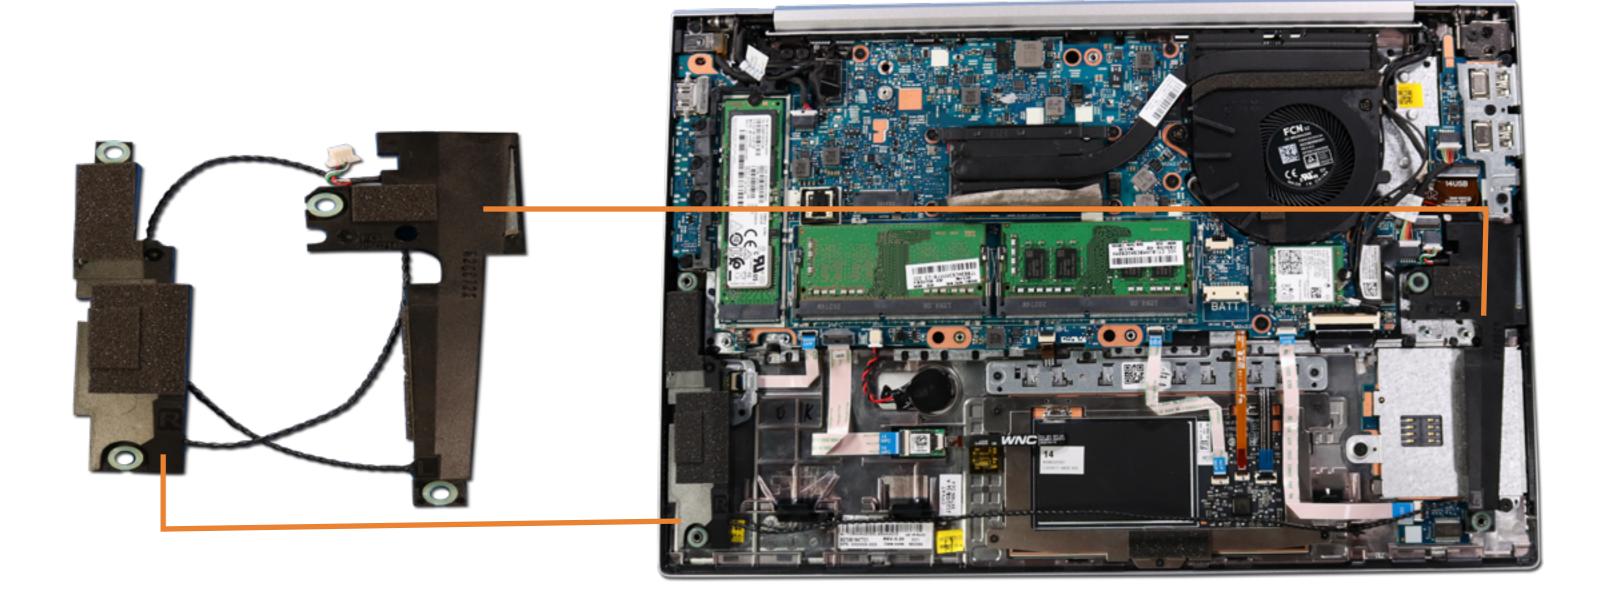

# **Speaker Assembly**

Base Enclosure
Battery
Memory Modules
M.2 Solid State Drive
Wireless LAN Module
Wireless WAN Module
DC-in Connector
USB Board
Speaker Assembly

**Smart Card Reader Board RTC Battery** Fingerprint Reader System Fan **Heat Sink** System Board (Top) System Board (Bottom) **Click Button Assembly** Touchpad Display Panel Assembly Top Cover with Keyboard Display Bezel Hinge Cover Display Panel Hinges Webcam **Hub Board** 3rd Microphone Board Cable Webcam-Hub Cable Display Panel Cable 3rd Microphone Board