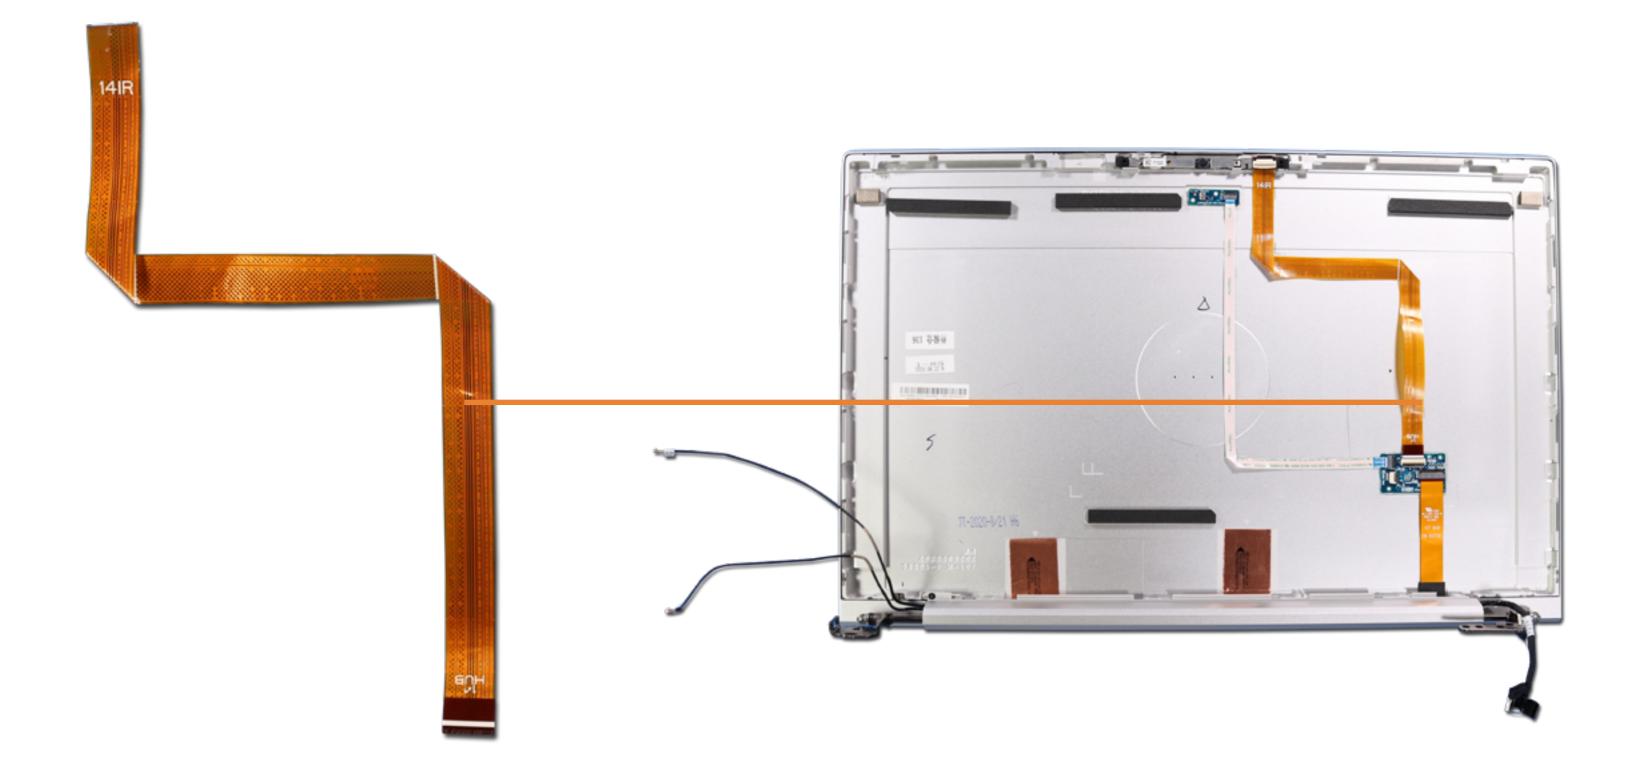

### Webcam-Hub Cable

Base Enclosure Battery

Memory Modules
M.2 Solid State Drive

Wireless LAN Module

Wireless WAN Module

**DC-in Connector** 

**USB** Board

**Speaker Assembly** 

**NFC Module** 

Smart Card Reader Board

RTC Battery

Fingerprint Reader

System Fan

**Heat Sink** 

System Board (Top)

System Board (Bottom)

**Click Button Assembly** 

Touchpad

Display Panel Assembly

Top Cover with Keyboard

Display Bezel

Hinge Cover

**Display Panel** 

Hinges

Webcam

**Hub Board** 

3rd Microphone Board Cable

Webcam-Hub Cable

3rd Microphone Board Hub-System Board Cable

Go to External Views