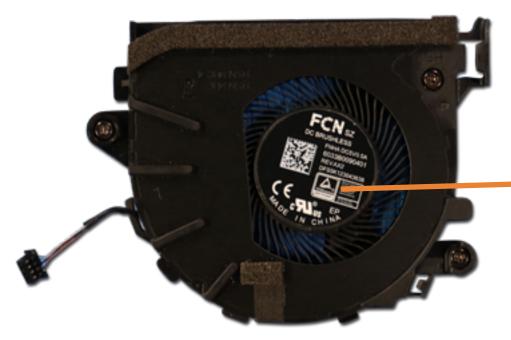

### System Fan

Base Enclosure
Battery
Memory Modules
M.2 Solid State Drive
Wireless LAN Module
Wireless WAN Module
DC-in Connector
USB Board
Speaker Assembly

NFC Module
Smart Card Reader Board
RTC Battery

Fingerprint Reader System Fan

System Board (Top)
System Board (Bottom)
Click Button Assembly

Touchpad

Display Panel Assembly

Top Cover with Keyboard

Display Bezel

Hinge Cover

Display Panel