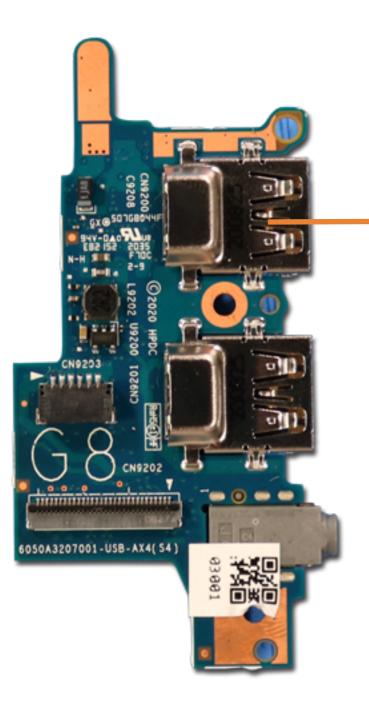

### **USB Board**

Base Enclosure
Battery
Memory Modules
M.2 Solid State Drive
Wireless LAN Module
Wireless WAN Module
DC-in Connector
USB Board

**NFC Module** Smart Card Reader Board **RTC Battery** Fingerprint Reader System Fan **Heat Sink** System Board (Top) System Board (Bottom) **Click Button Assembly** Touchpad Display Panel Assembly Top Cover with Keyboard Display Bezel Hinge Cover Display Panel Hinges Webcam **Hub Board** 3rd Microphone Board Cable Webcam-Hub Cable Display Panel Cable 3rd Microphone Board