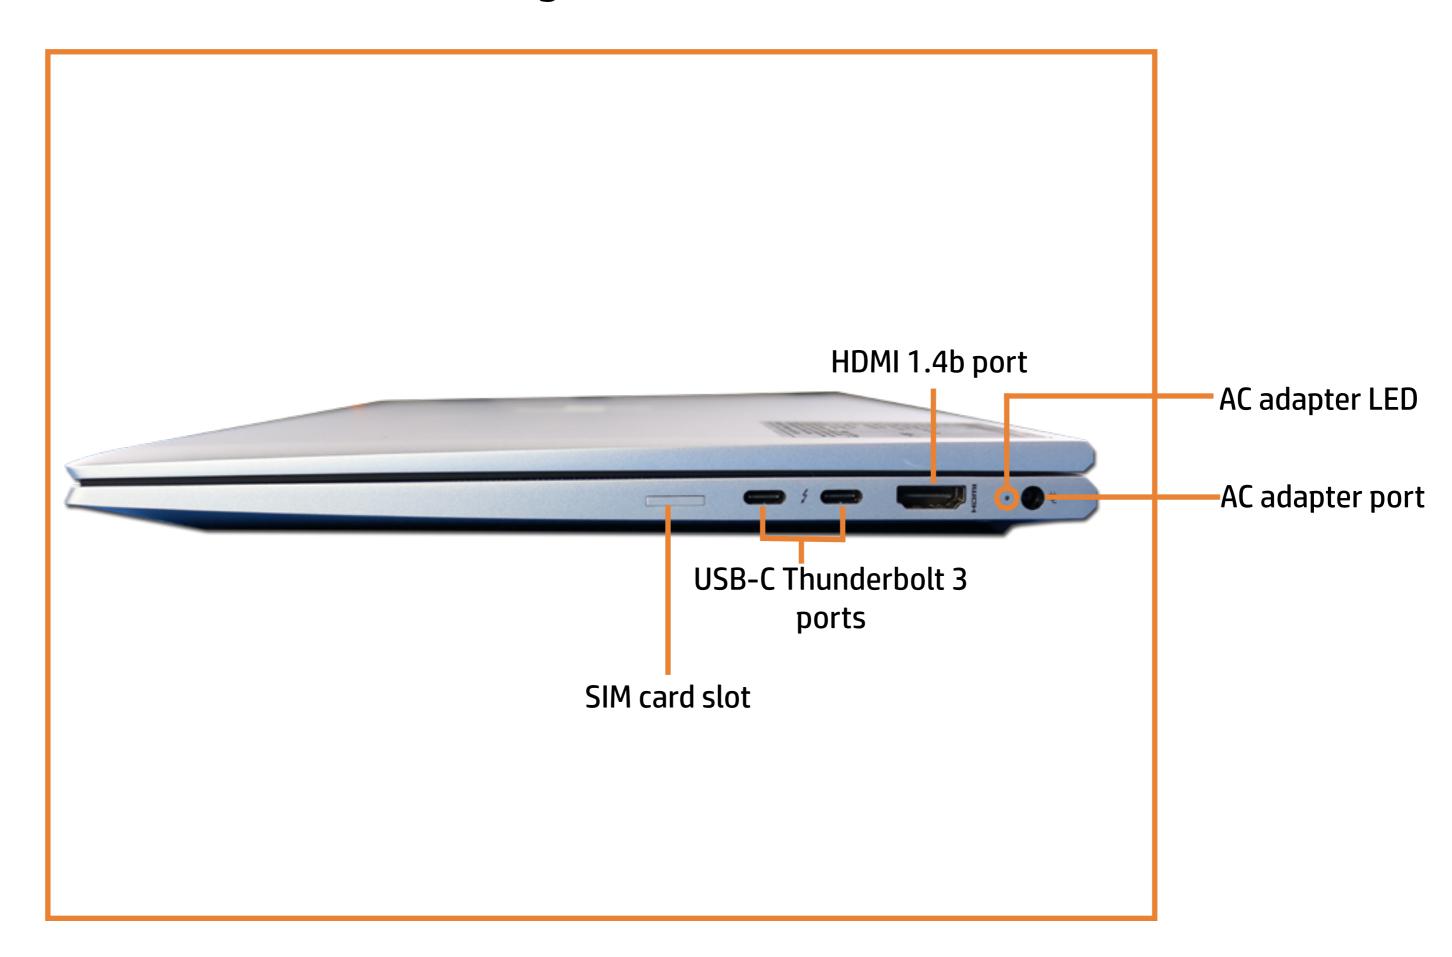

page you will find large icons of each of the external views of this product. To view a specific view in greater detail, simply click that view.

Parts List (Click the link to navigate to the parts)

On this page, you will find a list of all of the replaceable parts for this product. To view a specific part and its location in the product, click the part name in the list.

That's it! On every page there is a link that brings you back to either the External Views or the Parts List, enabling you to navigate to whatever view or part you wish to review.

### **External Views**

### Back to Welcome page



# **Front View**

Back to External Views



# Display View

### **Back to External Views**



### **Left View**

### **Back to External Views**



# Right View

**Back to External Views** 



# **Rear View**

Back to External Views



**Top View** 



# **Bottom View**

### **Back to External Views**



# **Internal View**



#### Base Enclosure

Battery

**Memory Modules** 

M.2 Solid State Drive

Wireless LAN Module

Wireless WAN Module

**DC-in Connector** 

**USB Board** 

**Speaker Assembly** 

**NFC Module** 

**Smart Card Reader Board** 

**RTC Battery** 

Fingerprint Reader

System Fan

**Heat Sink** 

System Board (Top)

System Board (Bottom)

**Click Button Assembly** 

Touchpad

Display Panel Assembly

Top Cover with Keyboard

Display Bezel

Hinge Cover

Display Panel

Hinges

Webcam

**Hub Board** 

3rd Microphone Board Cable

Webcam-Hub Cable

Display Panel Cable

3rd Microphone Board

**Hub-System Board Cable** 

#### Go to External Views

### **Base Enclosure**