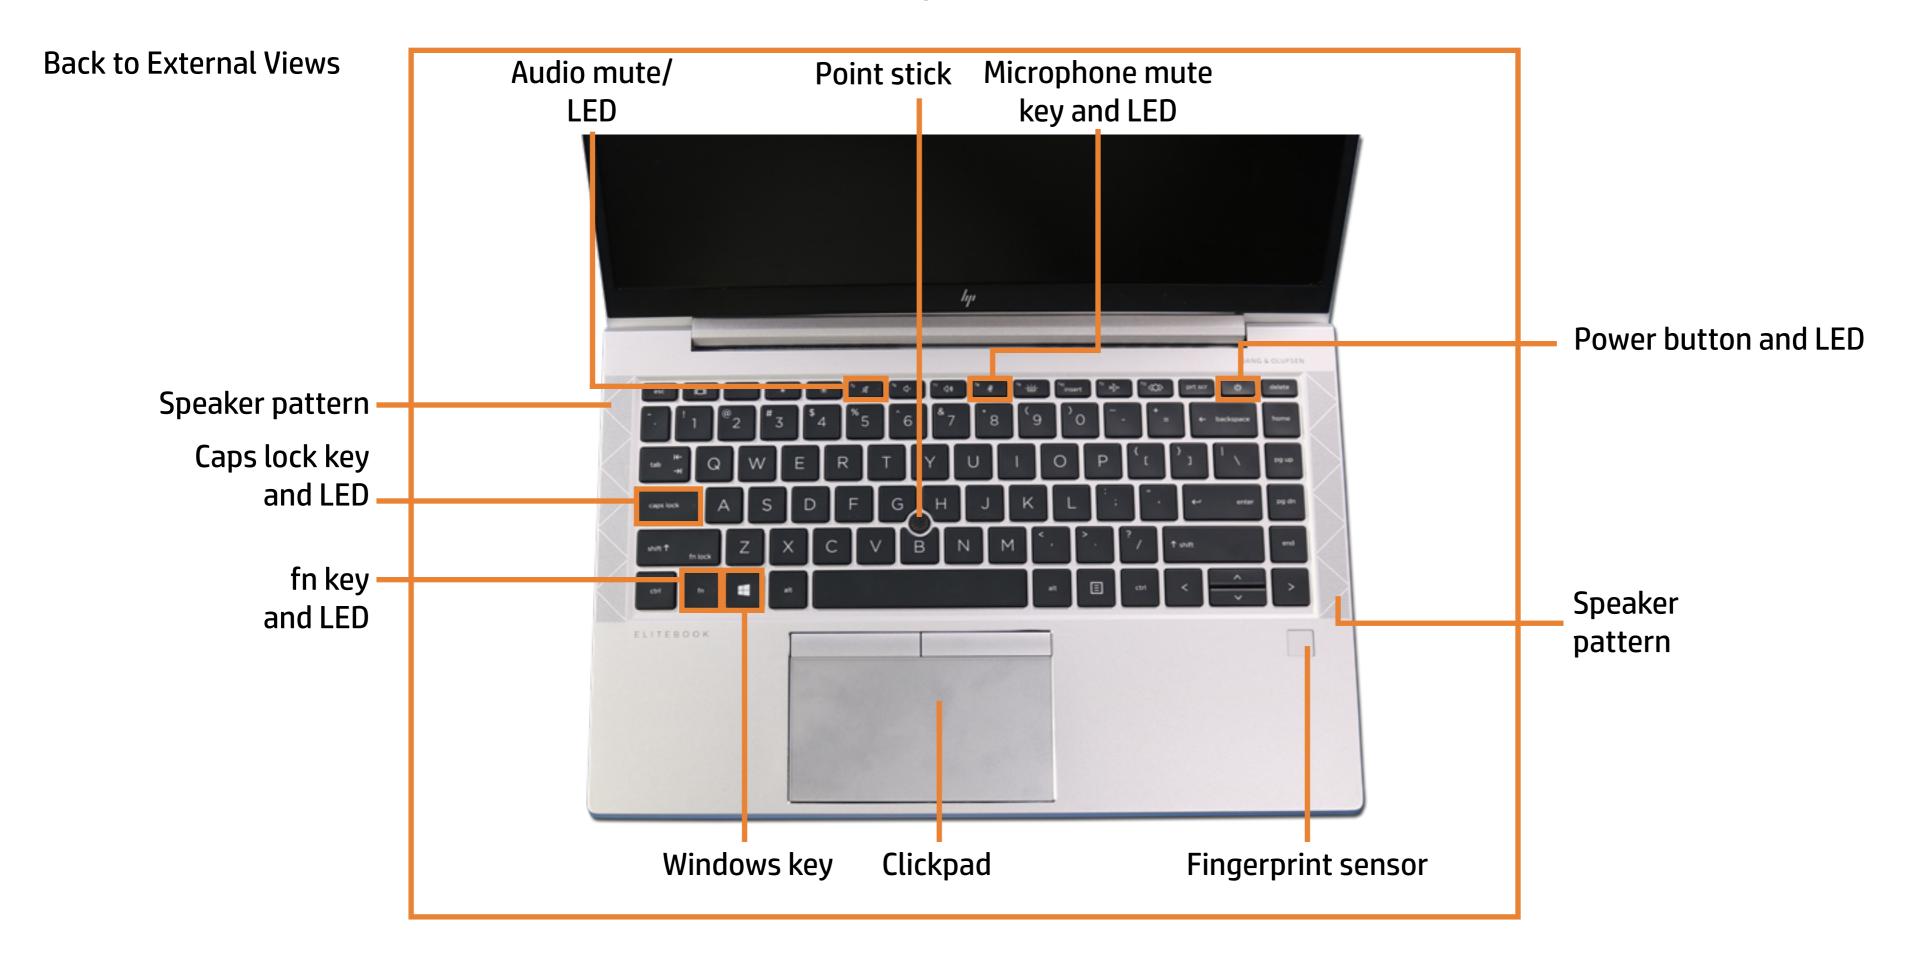

s of this product. To view a specific view in greater detail, simply click that view.

Parts List (Click the link to navigate to the parts)

On this page, you will find a list of all of the replaceable parts for this product. To view a specific part and its location in the product, click the part name in the list.

That's it! On every page there is a link that brings you back to either the External Views or the Parts List, enabling you to navigate to whatever view or part you wish to review.

### **External Views**

### Back to Welcome page



# **Front View**

Back to External Views



# Display View

### **Back to External Views**



### **Left View**

### **Back to External Views**



# Right View

**Back to External Views** 



# **Rear View**

Back to External Views



**Top View** 



# **Bottom View**

### **Back to External Views**



# **Internal View**



#### Base Enclosure

Battery

**Memory Modules** 

M.2 Solid State Drive

Wireless LAN Module

Wireless WAN Module

**DC-in Connector** 

**USB Board** 

**Speaker Assembly** 

**NFC Module** 

**Smart Card Reader Board** 

**RTC Battery** 

Fingerprint Reader

System Fan

**Heat Sink** 

System Board (Top)

System Board (Bottom)

**Click Button Assembly** 

Touchpad

Display Panel Assembly

Top Cover with Keyboard

Display Bezel

Hinge Cover

Display Panel

Hinges

Webcam

**Hub Board** 

3rd Microphone Board Cable

Webcam-Hub Cable

Display Panel Cable

3rd Microphone Board

**Hub-System Board Cable** 

#### Go to External Views

### **Base Enclosure**



#### **Base Enclosure**

Memory Modules
M.2 Solid State