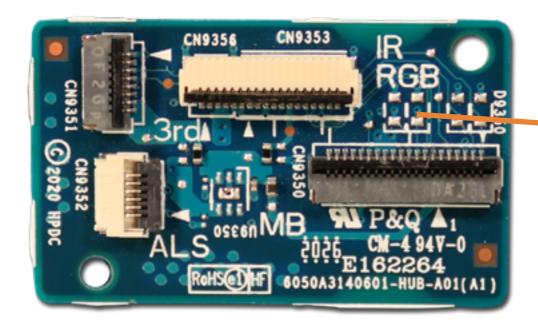

### **Hub Board**

**Base Enclosure** Battery **Memory Modules** M.2 Solid State Drive Wireless LAN Module Wireless WAN Module **DC-in Connector USB Board Speaker Assembly NFC Module** Smart Card Reader Board **RTC Battery** Fingerprint Reader

System Fan

**Heat Sink** 

System Board (Top) System Board (Bottom)

**Click Button Assembly** 

Touchpad

Display Panel Assembly

Top Cover with Keyboard

Display Bezel

Hinge Cover

Display Panel

Hinges

Webcam

**Hub Board** 

Webcam-Hub Cable Display Panel Cable 3rd Microphone Board **Hub-System Board Cable** 

#### Go to External Views