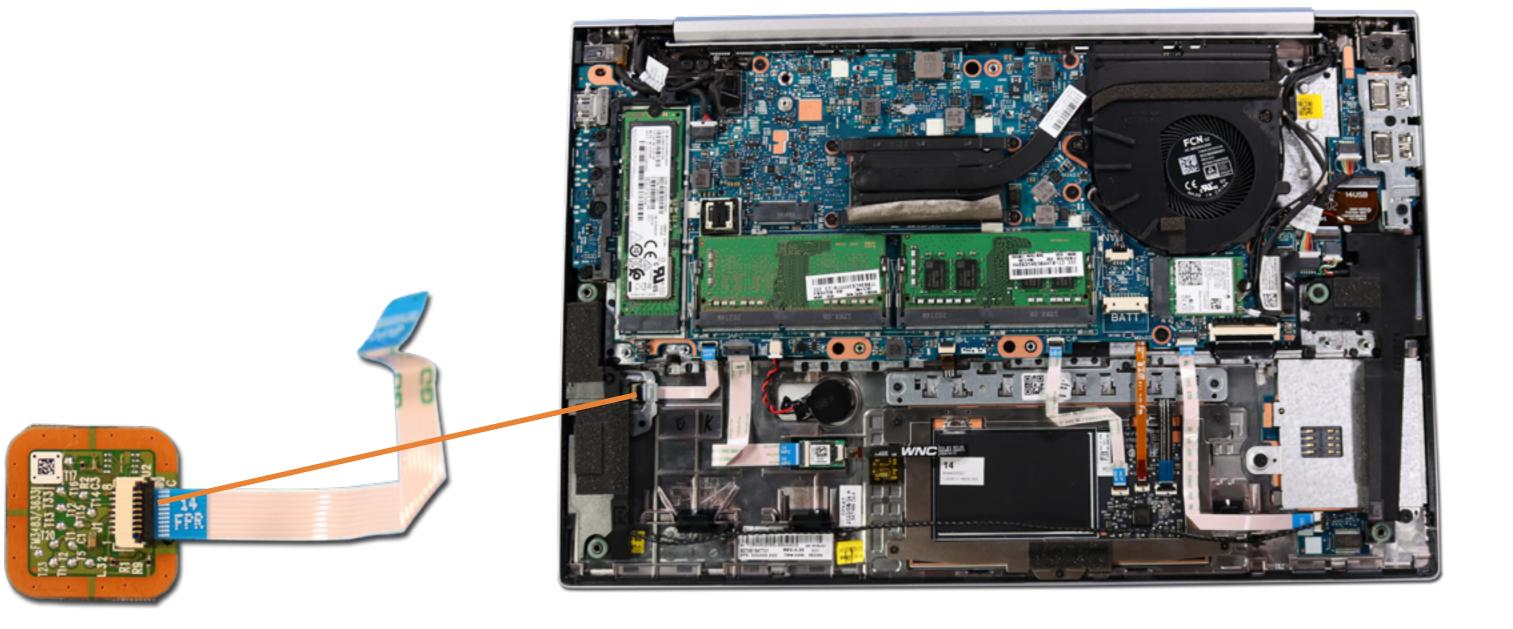

# Fingerprint Reader

Base Enclosure
Battery
Memory Modules
M.2 Solid State Drive
Wireless LAN Module
Wireless WAN Module
DC-in Connector
USB Board
Speaker Assembly
NFC Module
Smart Card Reader Board
RTC Battery
Fingerprint Reader

**Heat Sink** System Board (Top) System Board (Bottom) **Click Button Assembly** Touchpad Display Panel Assembly Top Cover with Keyboard Display Bezel Hinge Cover Display Panel Hinges Webcam **Hub Board** 3rd Microphone Board Cable Webcam-Hub Cable Display Panel Cable 3rd Microphone Board **Hub-System Board Cable** 