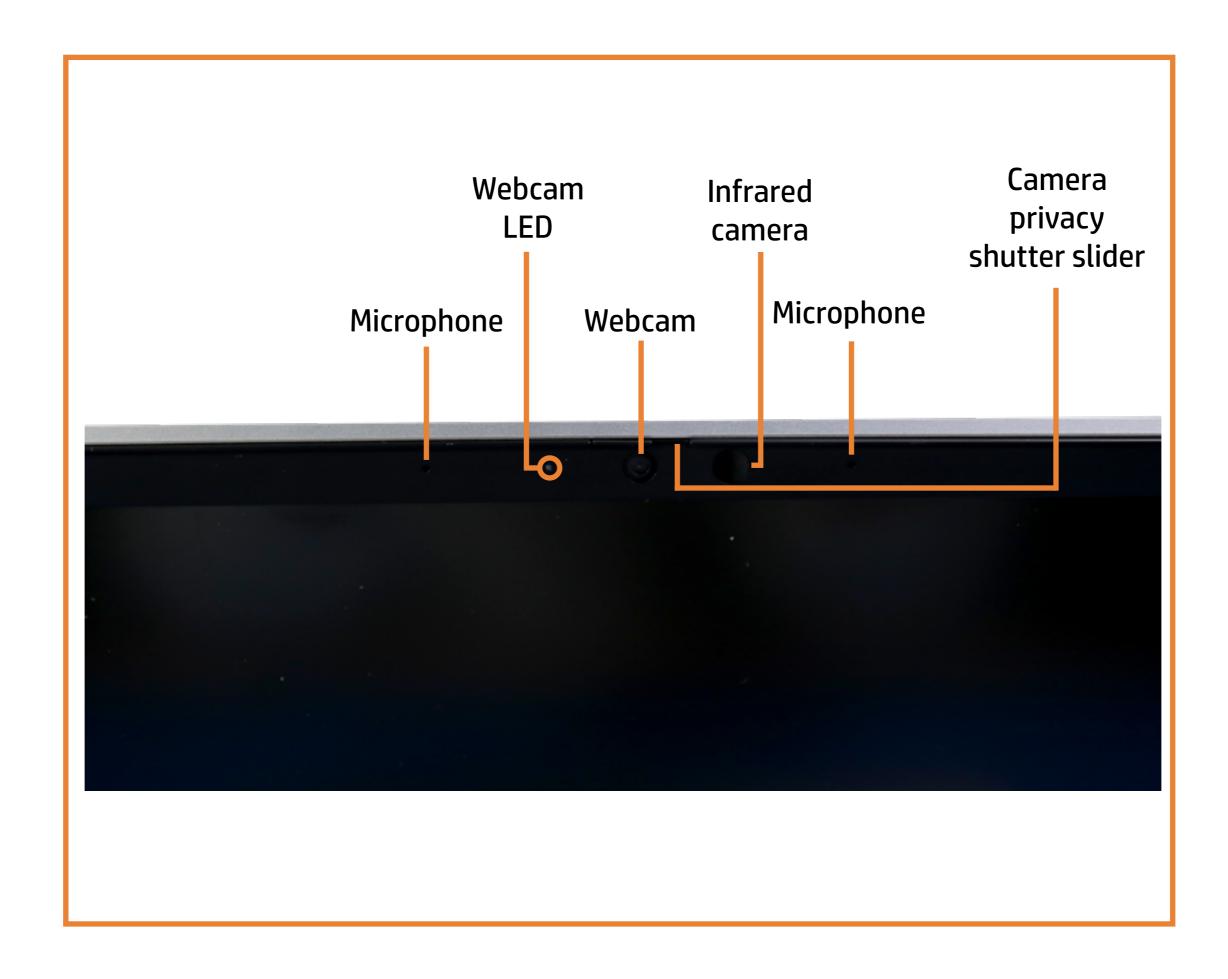

### Here's how to use it...

**External Views** (Click the link to navigate to the views)

On this page you will find large icons of each of the external views of this product. To view a specific view in greater detail, simply click that view.

Parts List (Click the link to navigate to the parts)

On this page, you will find a list of all of the replaceable parts for this product. To view a specific part and its location in the product, click the part name in the list.

That's it! On every page there is a link that brings you back to either the External Views or the Parts List, enabling you to navigate to whatever view or part you wish to review.

### **External Views**

### Back to Welcome page



# **Front View**

Back to External Views



# Display View

### **Back to External Views**



### **Left View**

### **Back to External Views**



# Right View

**Back to External Views** 



# **Rear View**

Back to External Views



**Top View** 



# **Bottom View**

### **Back to External Views**



# **Internal View**



#### Base Enclosure

Battery

**Memory Modules** 

M.2 Solid State Drive

Wireless LAN Module

Wireless WAN Module

**DC-in Connector** 

**USB Board** 

**Speaker Assembly** 

**NFC Module** 

**Smart Card Reader Board** 

**RTC Battery** 

Fingerprint Reader

System Fan

**Heat Sink** 

System Board (Top)

System Board (Bottom)

**Click Button Assembly** 

Touchpad

Display Panel Assembly

Top Cover with Keyboard

Display Bezel

Hinge Cover

Display Panel

Hinges

Webcam

**Hub Board** 

3rd Microphone Board Cable

Webcam-Hub Cable

Display Panel Cable

3r