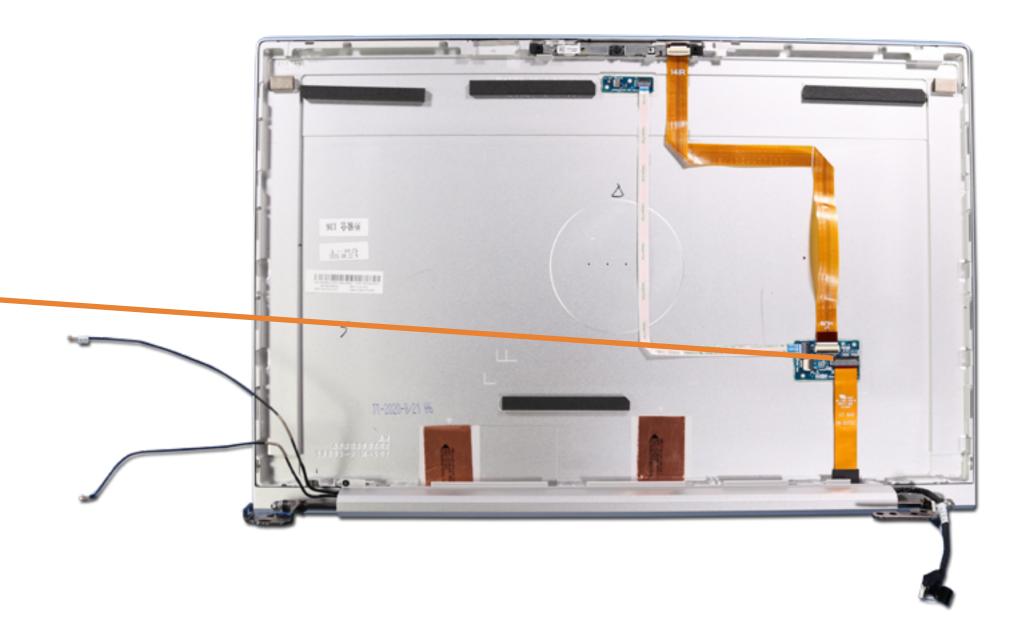

# Display Panel Cable

**Base Enclosure** 

Battery

**Memory Modules** 

M.2 Solid State Drive

Wireless LAN Module

Wireless WAN Module

**DC-in Connector** 

**USB Board** 

**Speaker Assembly** 

**NFC Module** 

Smart Card Reader Board

**RTC Battery** 

Fingerprint Reader

System Fan

**Heat Sink** 

System Board (Top)

System Board (Bottom)

**Click Button Assembly** 

Touchpad

Display Panel Assembly

Top Cover with Keyboard

Display Bezel

Hinge Cover

Display Panel

Hinges

Webcam

**Hub Board** 

3rd Microphone Board Cable

Webcam-Hub Cable

Display Panel Cable

**Hub-System Board Cable** 

Go to External Views