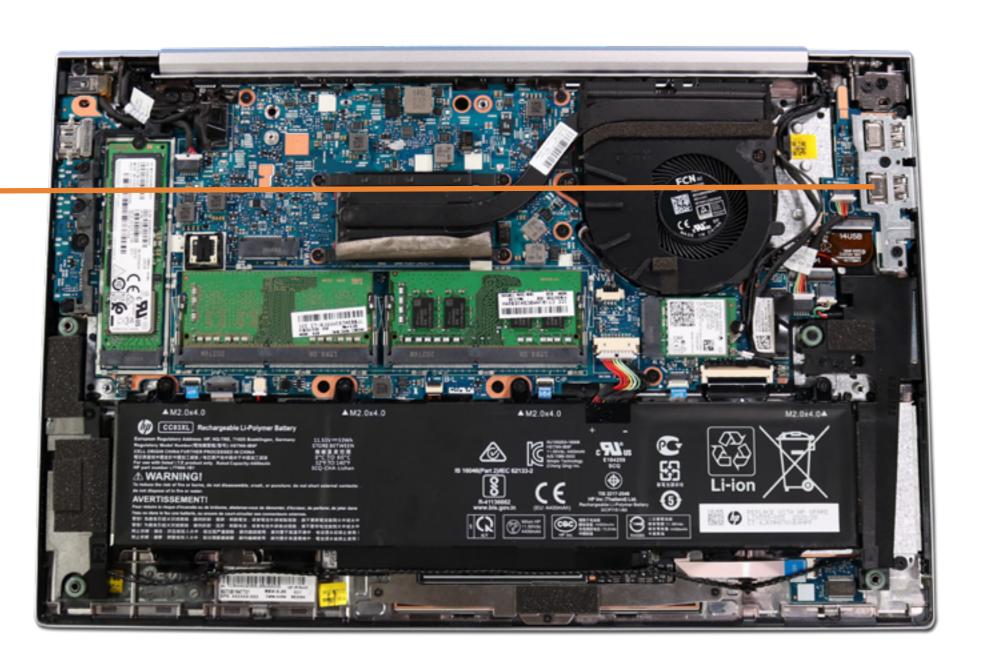

### **USB Board**

Base Enclosure
Battery
Memory Modules
M.2 Solid State Drive
Wireless LAN Module
Wireless WAN Module
DC-in Connector
USB Board

**NFC Module** Smart Card Reader Board **RTC Battery** Fingerprint Reader System Fan **Heat Sink** System Board (Top) System Board (Bottom) **Click Button Assembly** Touchpad Display Panel Assembly Top Cover with Keyboard Display Bezel Hinge Cover Display Panel Hinges Webcam **Hub Board** 3rd Microphone Board Cable Webcam-Hub Cable Display Panel Cable 3rd Microphone Board