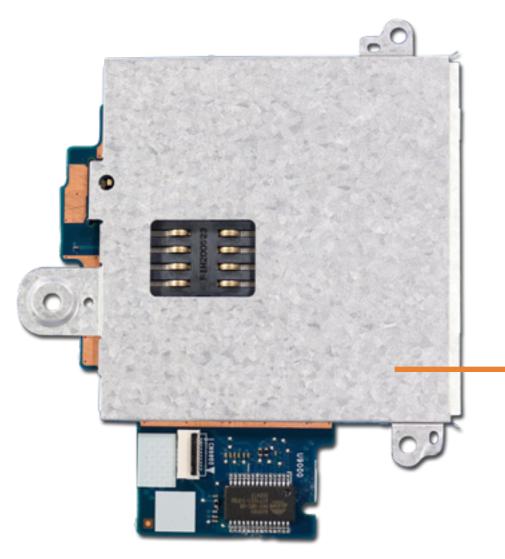

### **Smart Card Reader Board**

Base Enclosure
Battery
Memory Modules
M.2 Solid State Drive
Wireless LAN Module
Wireless WAN Module
DC-in Connector
USB Board
Speaker Assembly
NFC Module
Smart Card Reader Board