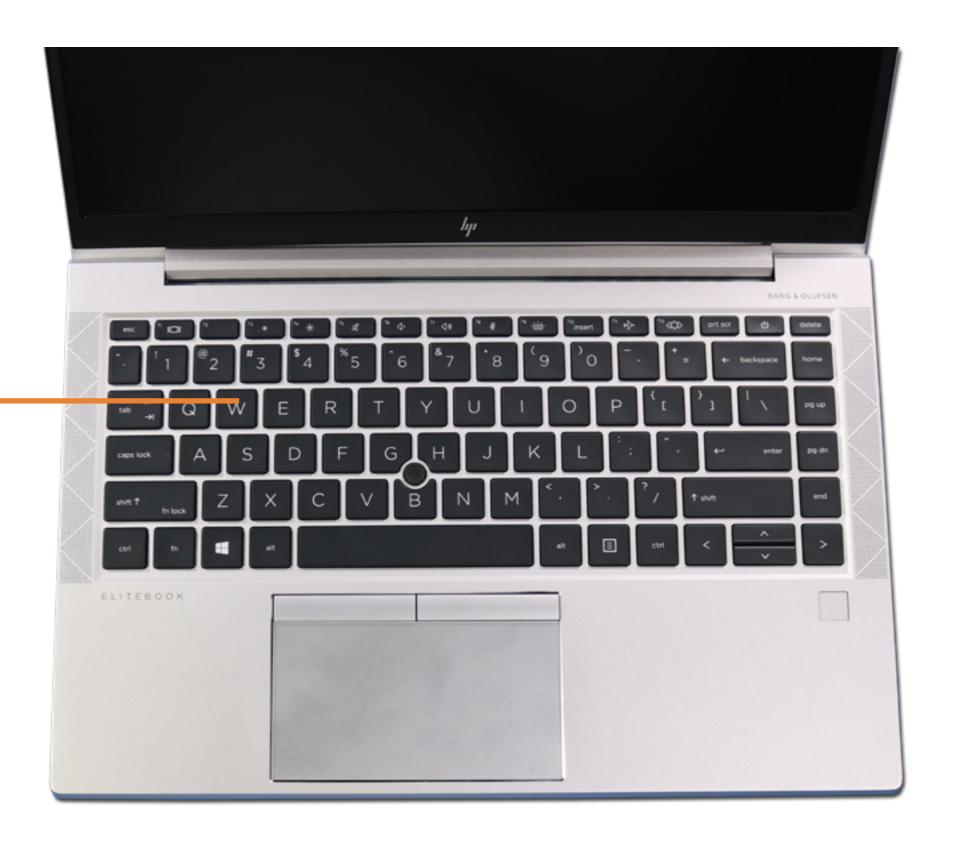

### Top Cover with Keyboard

DC-in Connector

USB Board

**Speaker Assembly** 

**NFC Module** 

Smart Card Reader Board

RTC Battery

Fingerprint Reader

System Fan

**Heat Sink** 

System Board (Top)

System Board (Bottom)

**Click Button Assembly** 

Touchpad

Display Panel Assembly

Top Cover with Keyboard