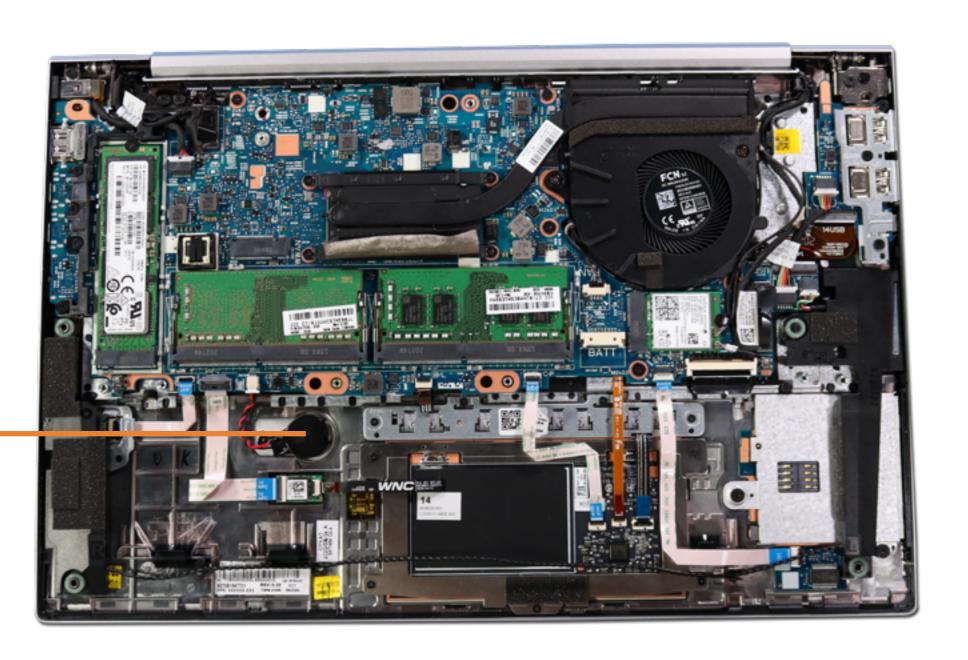

### **RTC Battery**

Base Enclosure
Battery
Memory Modules
M.2 Solid State Drive
Wireless LAN Module
Wireless WAN Module
DC-in Connector
USB Board
Speaker Assembly
NFC Module
Smart Card Reader Board
RTC Battery

System Fan **Heat Sink** System Board (Top) System Board (Bottom) **Click Button Assembly** Touchpad Display Panel Assembly Top Cover with Keyboard Display Bezel Hinge Cover Display Panel Hinges Webcam **Hub Board** 3rd Microphone Board Cable Webcam-Hub Cable Display Panel Cable 3rd Microphone Board **Hub-System Board Cable** 