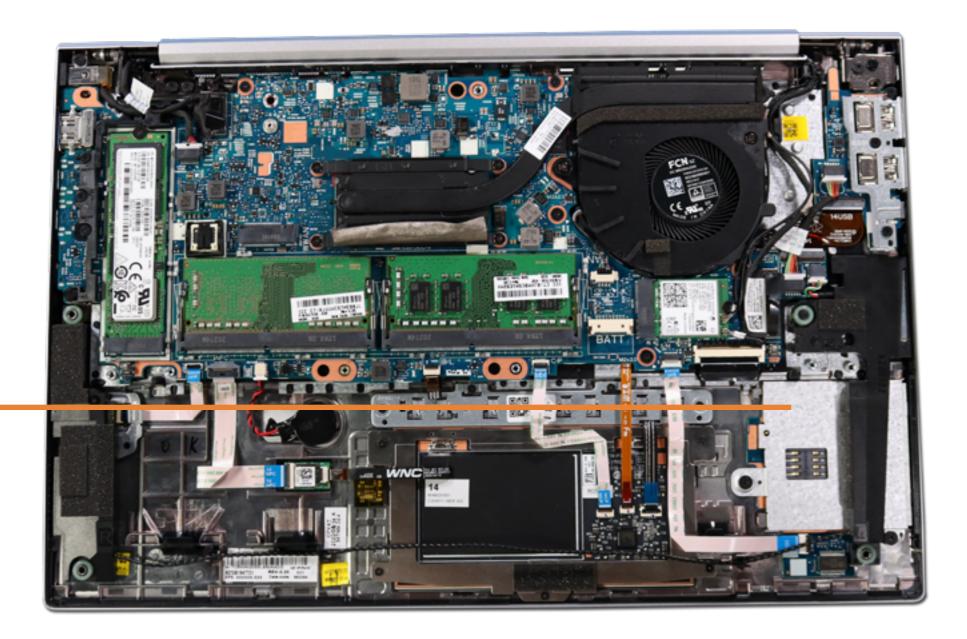

### **RTC Battery**

Base Enclosure
Battery
Memory Modules
M.2 Solid State Drive
Wireless LAN Module
Wireless WAN Module
DC-in Connector
USB Board
Speaker Assembly
NFC Module
Smart Card Reader Board
RTC Battery

System Fan **Heat Sink** System Board (Top) System Board (Bottom) **Click Button Assembly** Touchpad Display Panel Assembly Top Cover with Keyboard Display Bezel Hinge Cover Display Panel Hinges Webcam **Hub Board** 3rd Microphone Board Cable Webcam-Hub Cable Display Panel Cable 3rd Microphone Board **Hub-System Board Cable** 