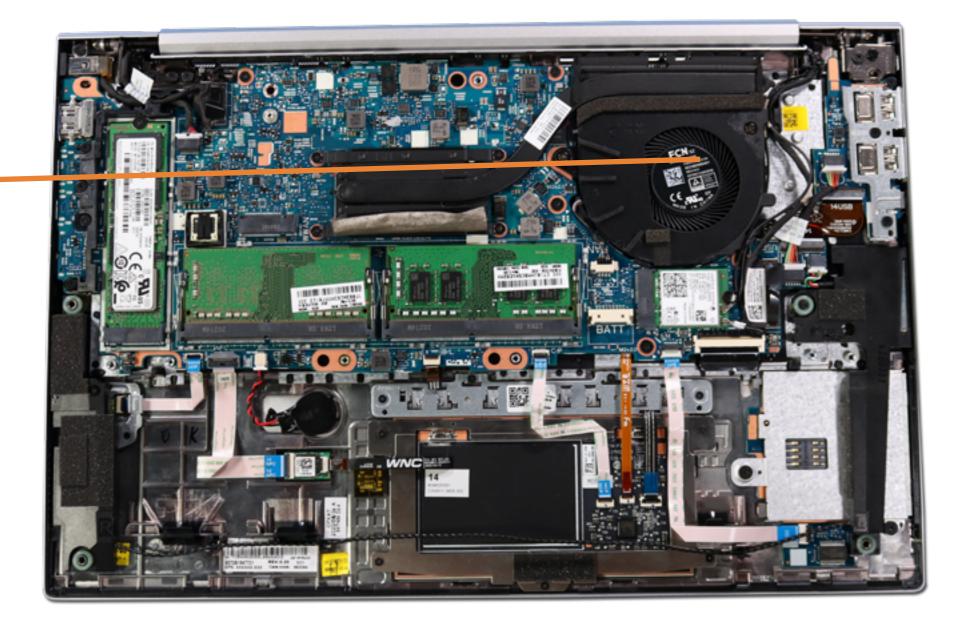

### System Fan

Base Enclosure
Battery
Memory Modules
M.2 Solid State Drive
Wireless LAN Module
Wireless WAN Module
DC-in Connector
USB Board
Speaker Assembly

NFC Module
Smart Card Reader Board
RTC Battery

Fingerprint Reader System Fan

System Board (Top)
System Board (Bottom)
Click Button Assembly

Touchpad

Display Panel Assembly

Top Cover with Keyboard

Display Bezel

Hinge Cover

Display Panel