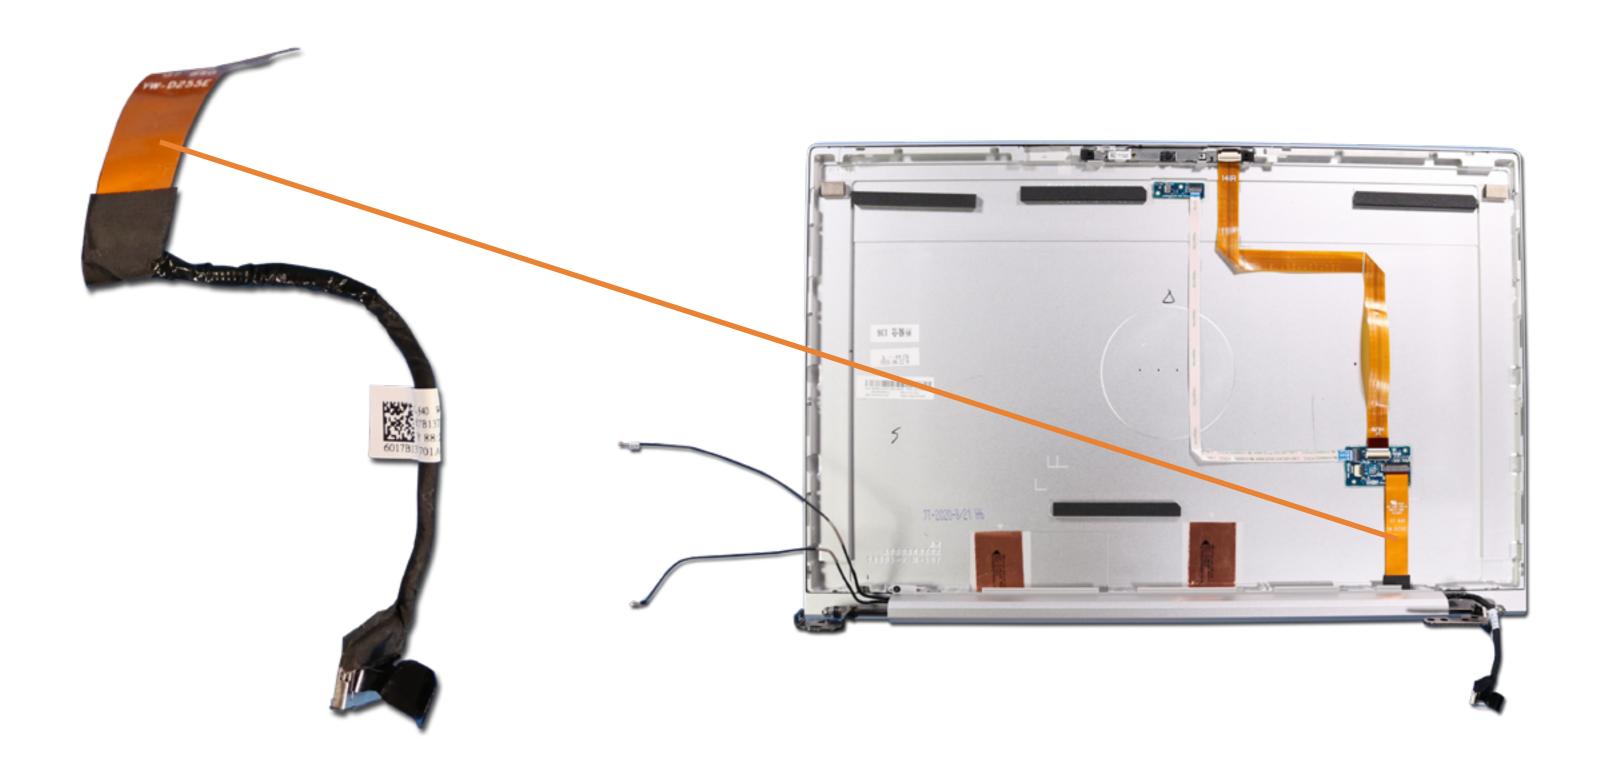

# Display Panel Cable

**Base Enclosure** 

Battery

**Memory Modules** 

M.2 Solid State Drive

Wireless LAN Module

Wireless WAN Module

**DC-in Connector** 