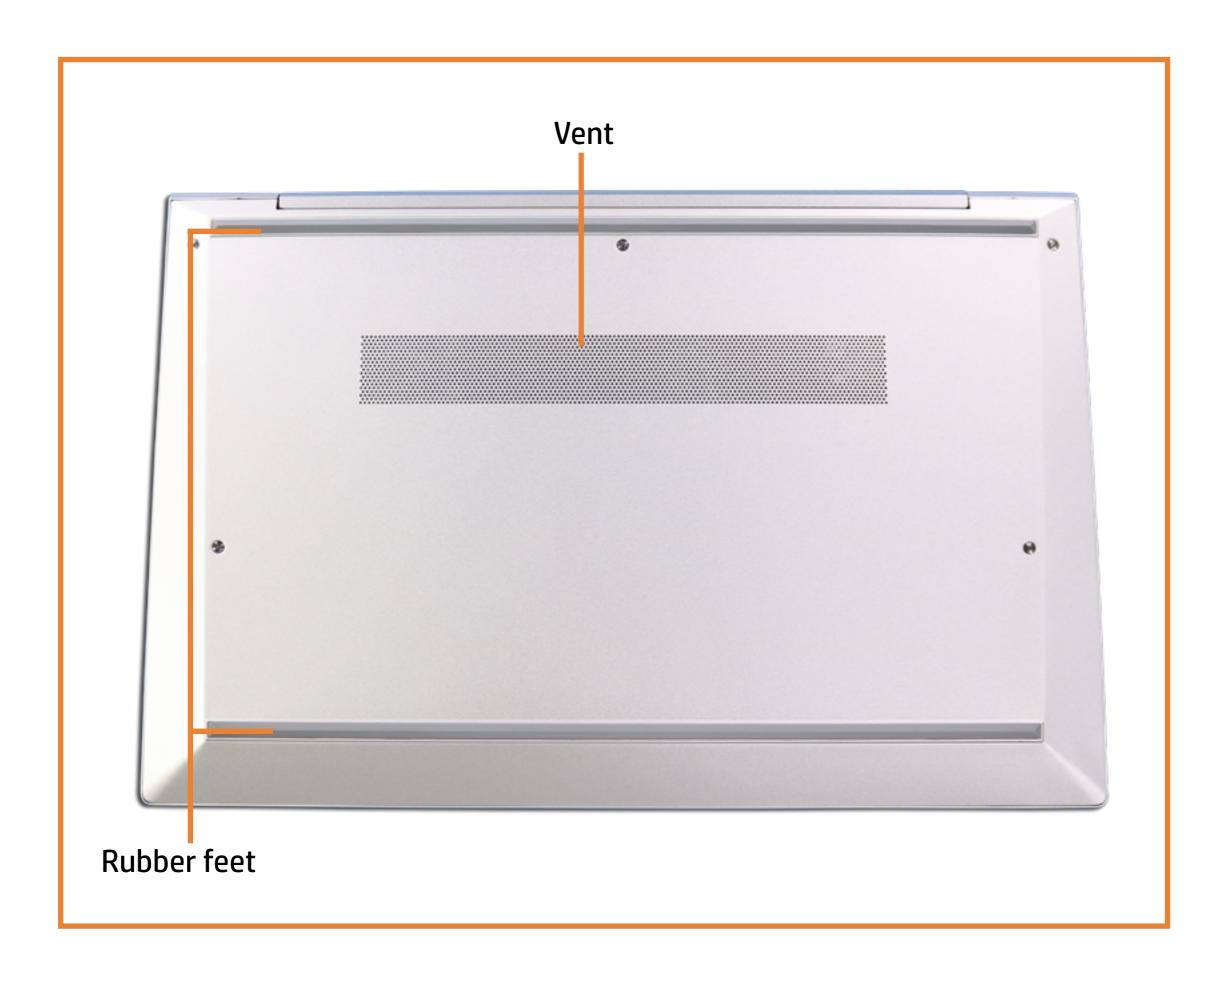

detail, simply click that view.

Parts List (Click the link to navigate to the parts)

On this page, you will find a list of all of the replaceable parts for this product. To view a specific part and its location in the product, click the part name in the list.

That's it! On every page there is a link that brings you back to either the External Views or the Parts List, enabling you to navigate to whatever view or part you wish to review.

### **External Views**

### Back to Welcome page



# **Front View**

Back to External Views



# Display View

### **Back to External Views**



### **Left View**

### **Back to External Views**



# Right View

**Back to External Views** 



# **Rear View**

Back to External Views



**Top View** 



# **Bottom View**

### **Back to External Views**



# **Internal View**



#### Base Enclosure

Battery

**Memory Modules** 

M.2 Solid State Drive

Wireless LAN Module

Wireless WAN Module

**DC-in Connector** 

**USB Board** 

**Speaker Assembly** 

**NFC Module** 

**Smart Card Reader Board** 

**RTC Battery** 

Fingerprint Reader

System Fan

**Heat Sink** 

System Board (Top)

System Board (Bottom)

**Click Button Assembly** 

Touchpad

Display Panel Assembly

Top Cover with Keyboard

Display Bezel

Hinge Cover

Display Panel

Hinges

Webcam

**Hub Board** 

3rd Microphone Board Cable

Webcam-Hub Cable

Display Panel Cable

3rd Microphone Board

**Hub-System Board Cable** 

#### Go to External Views

### **Base Enclosure**



#### **Base Enclosure**

Memory Modules
M.2 Solid State Drive
Wireless LAN Module

Wireless WAN Module

**DC-