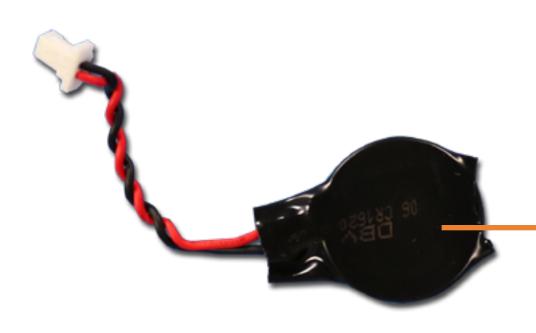

### **RTC Battery**

Base Enclosure
Battery
Memory Modules
M.2 Solid State Drive
Wireless LAN Module
Wireless WAN Module
DC-in Connector
USB Board
Speaker Assembly
NFC Module
Smart Card Reader Board
RTC Battery

System Fan **Heat Sink** System Board (Top) System Board (Bottom) **Click Button Assembly** Touchpad Display Panel Assembly Top Cover with Keyboard Display Bezel Hinge Cover Display Panel Hinges Webcam **Hub Board** 3rd Microphone Board Cable Webcam-Hub Cable Display Panel Cable 3rd Microphone Board **Hub-System Board Cable** 