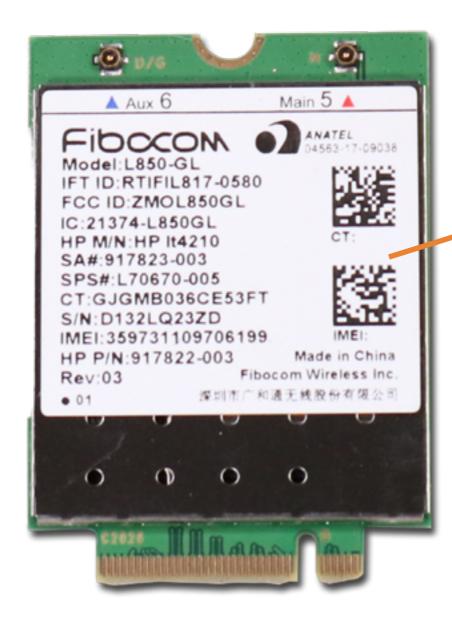

### Wireless WAN Module

**USB Board Speaker Assembly NFC Module** Smart Card Reader Board **RTC Battery** Fingerprint Reader System Fan **Heat Sink** System Board (Top) System Board (Bottom) **Click Button Assembly** Touchpad Display Panel Assembly Top Cover with Keyboard Display Bezel Hinge Cover Display Panel Hinges