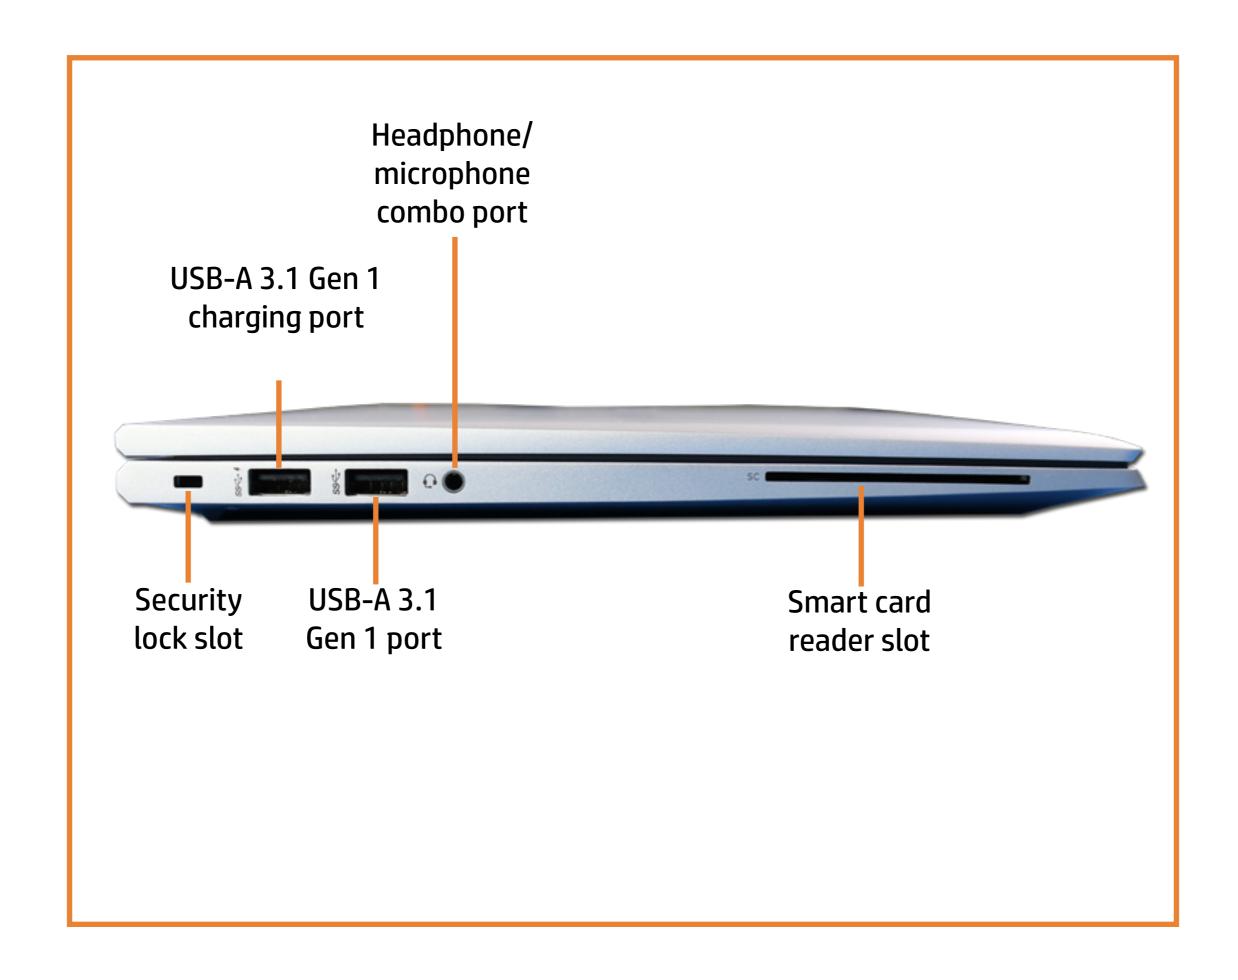

k the link to navigate to the views)

On this page you will find large icons of each of the external views of this product. To view a specific view in greater detail, simply click that view.

Parts List (Click the link to navigate to the parts)

On this page, you will find a list of all of the replaceable parts for this product. To view a specific part and its location in the product, click the part name in the list.

That's it! On every page there is a link that brings you back to either the External Views or the Parts List, enabling you to navigate to whatever view or part you wish to review.

### **External Views**

### Back to Welcome page



# **Front View**

Back to External Views



# Display View

### **Back to External Views**



### **Left View**

### **Back to External Views**



# Right View

**Back to External Views** 



# **Rear View**

Back to External Views



**Top View** 



# **Bottom View**

### **Back to External Views**



# **Internal View**



#### Base Enclosure

Battery

**Memory Modules** 

M.2 Solid State Drive

Wireless LAN Module

Wireless WAN Module

**DC-in Connector** 

**USB Board** 

**Speaker Assembly** 

**NFC Module** 

**Smart Card Reader Board** 

**RTC Battery** 

Fingerprint Reader

System Fan

**Heat Sink** 

System Board (Top)

System Board (Bottom)

**Click Button Assembly** 

Touchpad

Display Panel Assembly

Top Cover with Keyboard

Display Bezel

Hinge Cover

Display Panel

Hinges

Webcam

**Hub Board** 

3rd Microphone Board Cable

Webcam-Hub Cable

Display Panel Cable

3rd Microphone Board

**Hub-System Board Cable** 

####