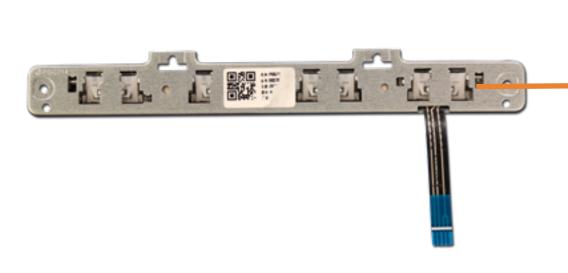

### **Click Button Assembly**

Base Enclosure Battery **Memory Modules** M.2 Solid State Drive Wireless LAN Module Wireless WAN Module **DC-in Connector USB Board** Speaker Assembly **NFC Module** Smart Card Reader Board **RTC Battery** Fingerprint Reader System Fan **Heat Sink** System Board (Top)

System Board (Bottom)

**Click Button Assembly** 

Display Panel Assembly
Top Cover with Keyboard
Display Bezel
Hinge Cover
Display Panel
Hinges
Webcam
Hub Board
3rd Microphone Board Cable
Webcam-Hub Cable
Display Panel Cable
3rd Microphone Board
Hub-System Board Cable

#### Go to External Views