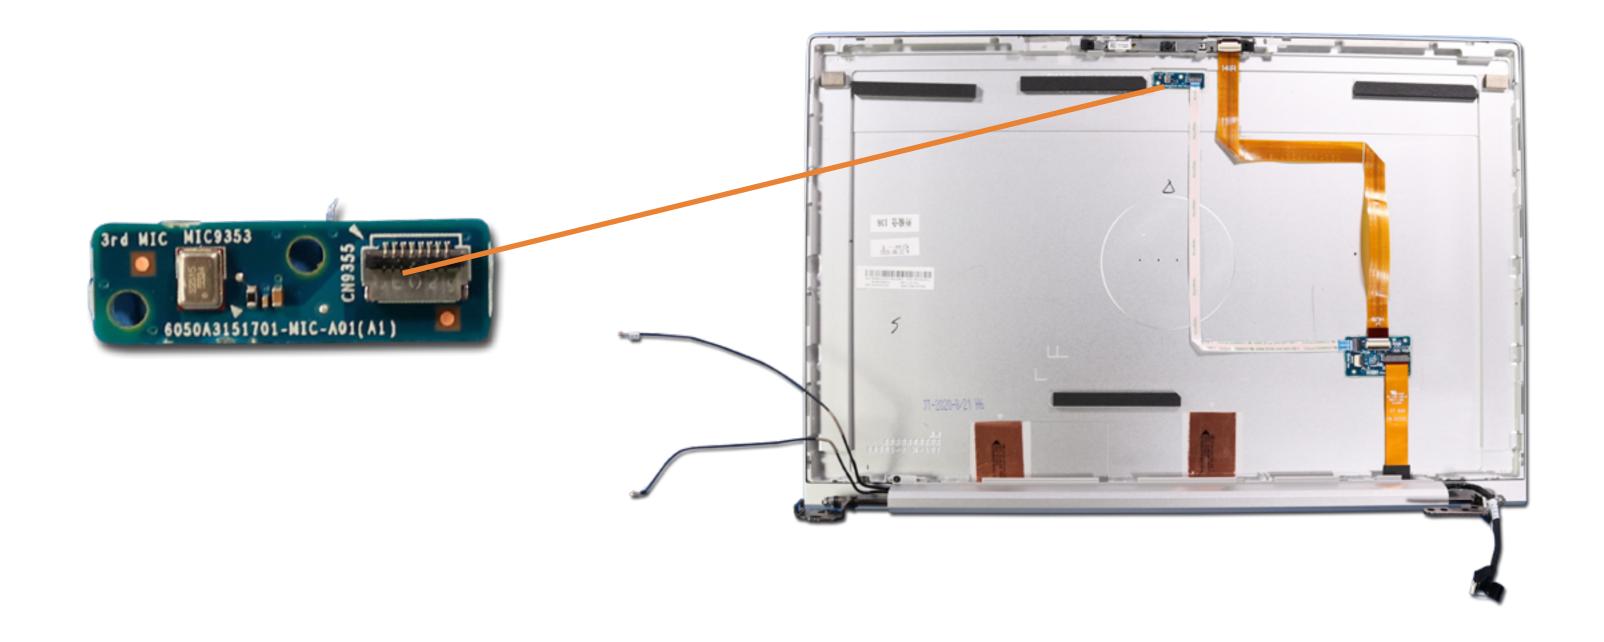

### 3rd Microphone Board

Base Enclosure

Battery

**Memory Modules** 

M.2 Solid State Drive

Wireless LAN Module

Wireless WAN Module

**DC-in Connector** 

**USB Board** 

**Speaker Assembly** 

**NFC Module** 

Smart Card Reader Board

**RTC Battery** 

Fingerprint Reader

System Fan

**Heat Sink** 

System Board (Top)

System Board (Bottom)

**Click Button Assembly** 

Touchpad

Display Panel Assembly

Top Cover with Keyboard

Display Bezel

Hinge Cover

Display Panel

Hinges

Webcam

**Hub Board** 

3rd Microphone Board Cable

Webcam-Hub Cable

Display Panel Cable

3rd Microphone Board

# **Hub-System Board Cable**