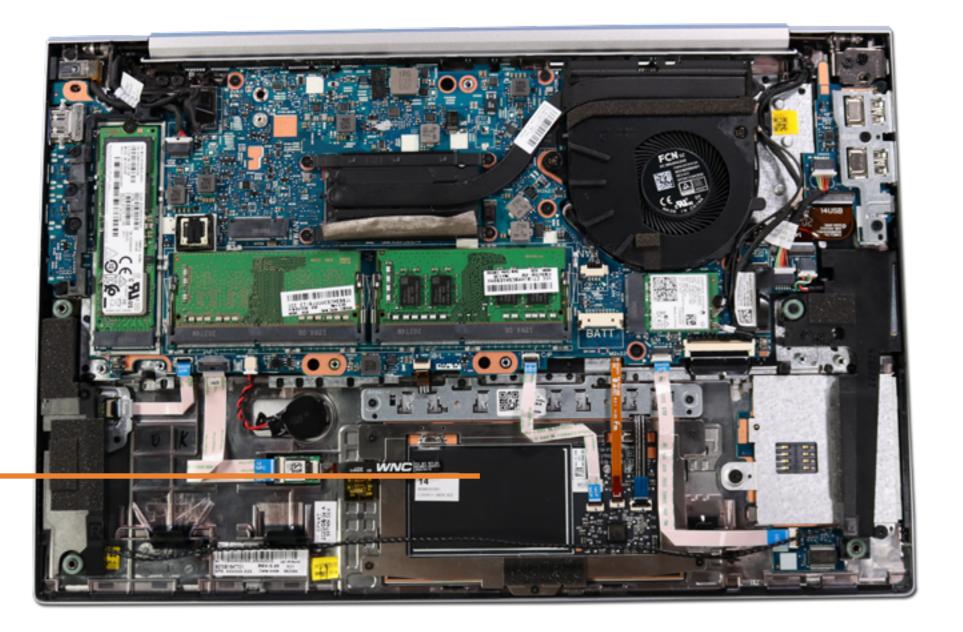

### **Hub Board**

**Base Enclosure** Battery **Memory Modules** M.2 Solid State Drive Wireless LAN Module Wireless WAN Module **DC-in Connector USB Board Speaker Assembly NFC Module** Smart Card Reader Board **RTC Battery** Fingerprint Reader