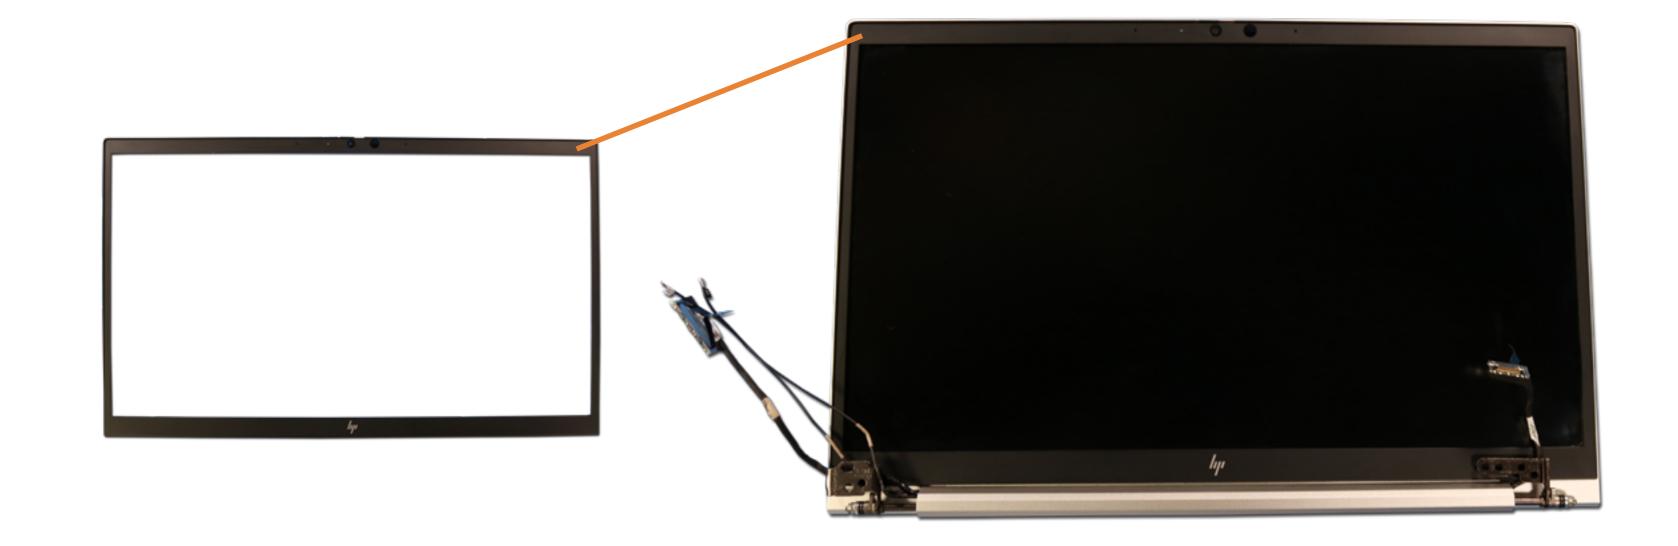

# Display Bezel

**Base Enclosure** 

Battery

**Memory Modules** 

M.2 Solid State Drive

Wireless LAN Module

Wireless WAN Module

**DC-in Connector** 

**USB Board** 

**Speaker Assembly** 

**NFC Module** 

Smart Card Reader Board

**RTC Battery** 

Fingerprint Reader

System Fan

**Heat Sink** 

System Board (Top)

System Board (Bottom)

**Click Button Assembly** 

Touchpad

Display Panel Assembly

Top Cover with Keyboard

Display Bezel