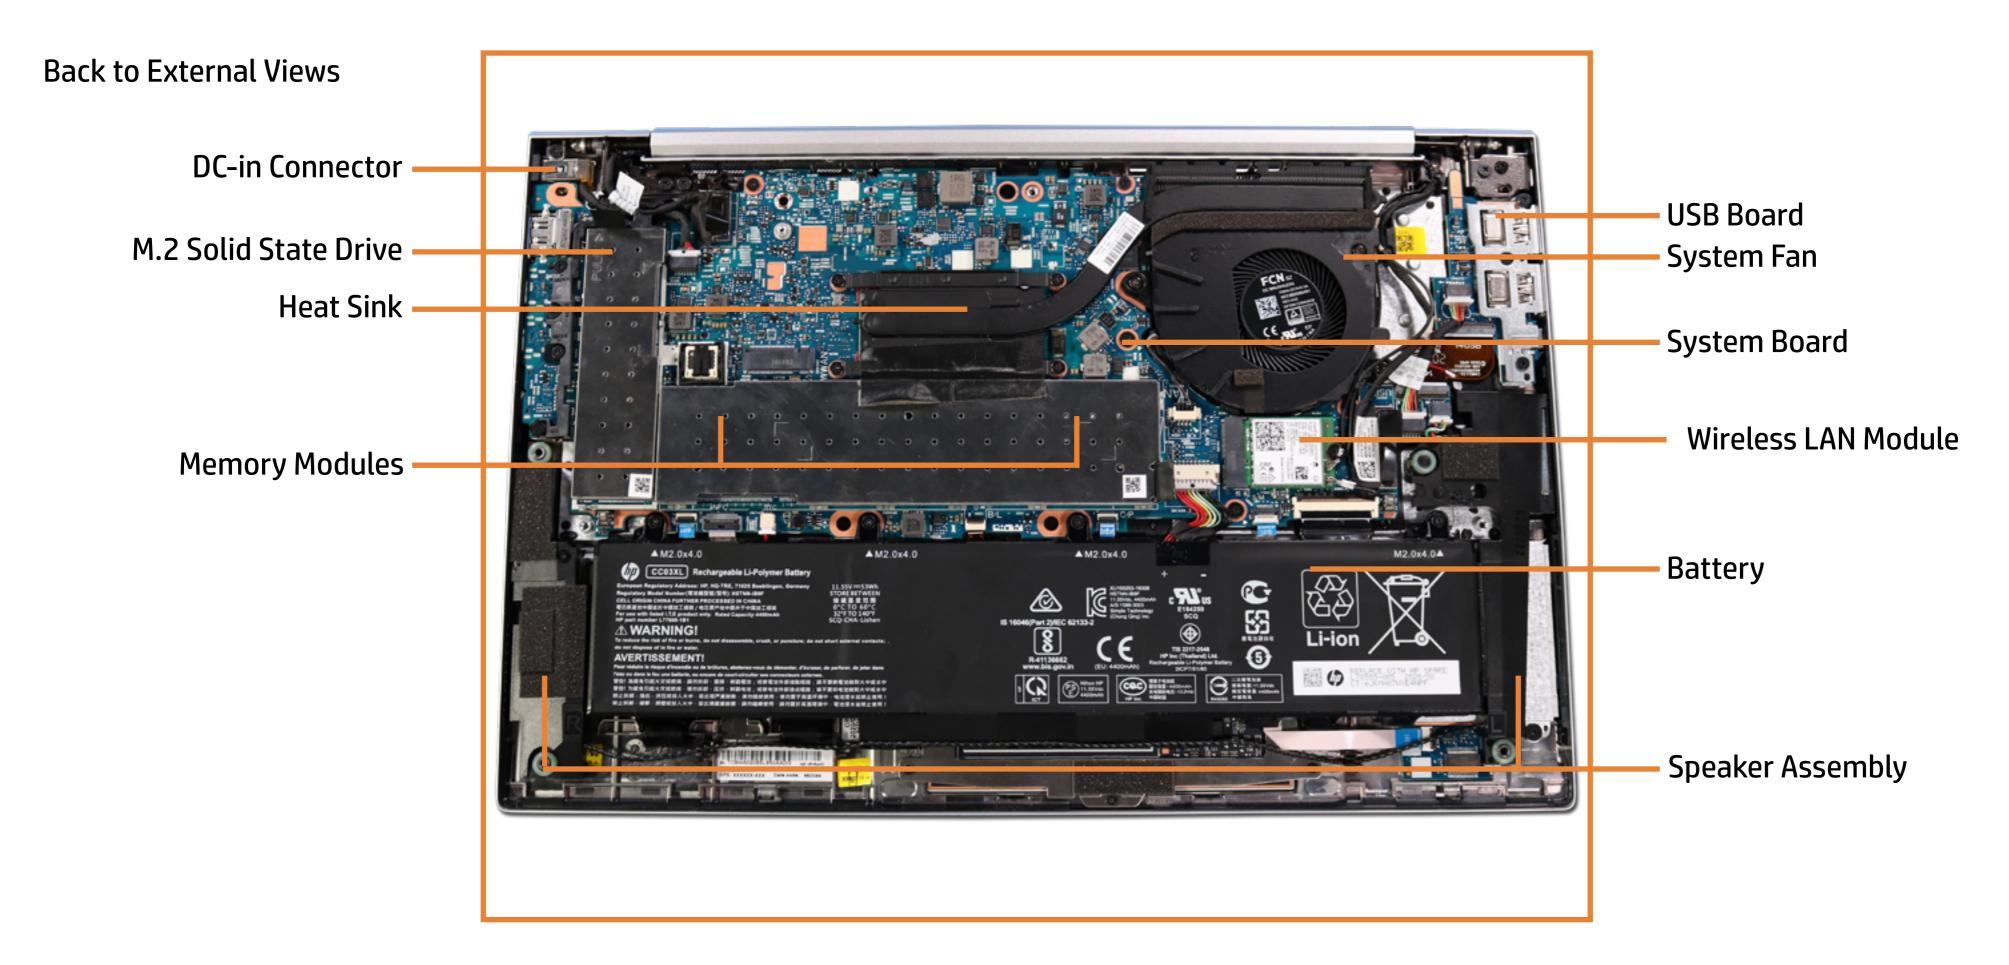

# **Internal View**

#### Base Enclosure

Battery

**Memory Modules** 

M.2 Solid State Drive

Wireless LAN Module

Wireless WAN Module

**DC-in Connector** 

**USB Board** 

**Speaker Assembly** 

**NFC Module** 

**Smart Card Reader Board** 

**RTC Battery** 

Fingerprint Reader

System Fan

**Heat Sink** 

System Board (Top)

System Board (Bottom)

**Click Button Assembly** 

Touchpad

Display Panel Assembly

Top Cover with Keyboard

Display Bezel

Hinge Cover

Display Panel

Hinges

Webcam

**Hub Board** 

3rd Microphone Board Cable

Webcam-Hub Cable

Display Panel Cable

3rd Microphone Board

**Hub-System Board Cable** 