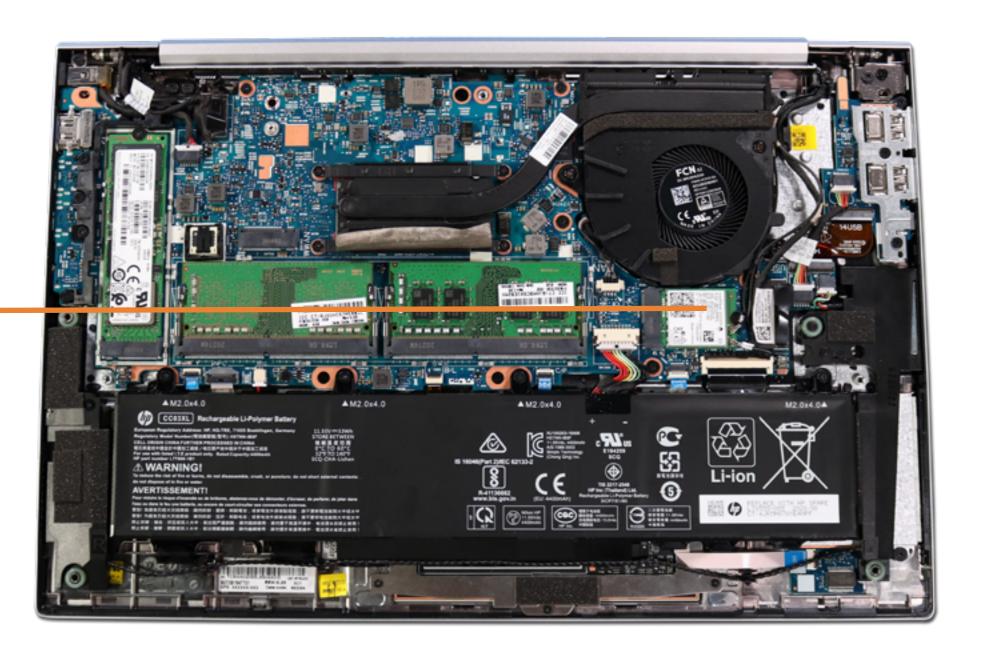

# Wireless LAN Module

#### Go to External Views

Base Enclosure
Battery
Memory Modules
M.2 Solid State Drive
Wireless LAN Module

**DC-in Connector USB** Board **Speaker Assembly NFC Module Smart Card Reader Board** RTC Battery Fingerprint Reader System Fan **Heat Sink** System Board (Top) System Board (Bottom) **Click Button Assembly** Touchpad Display Panel Assembly Top Cover with Keyboard Display Bezel Hinge Cover **Display Panel** Hinges Webcam