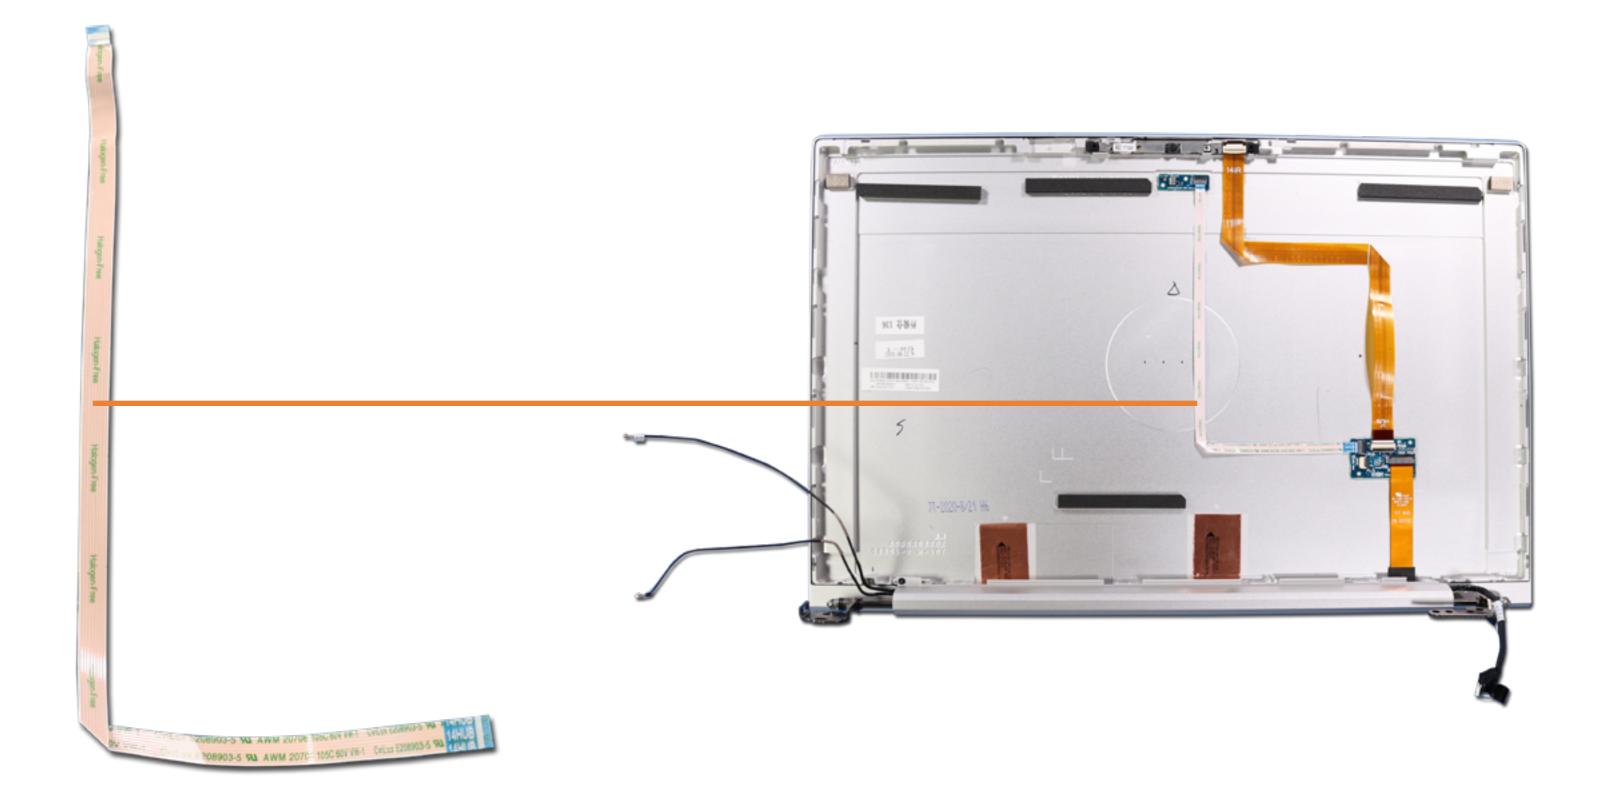

### 3rd Microphone Board Cable

Base Enclosure Battery

Memory Modules

M.2 Solid State Drive

Wireless LAN Module

Wireless WAN Module

**DC-in Connector** 

**USB Board** 

**Speaker Assembly** 

**NFC Module** 

Smart Card Reader Board

RTC Battery

Fingerprint Reader

System Fan

**Heat Sink** 

System Board (Top)

System Board (Bottom)

**Click Button Assembly** 

Touchpad

Display Panel Assembly

Top Cover with Keyboard

Display Bezel

Hinge Cover

Display Panel

Hinges

Webcam

**Hub Board** 

3rd Microphone Board Cable

Display Panel Cable
3rd Microphone Board
Hub-System Board Cable

#### Go to External Views