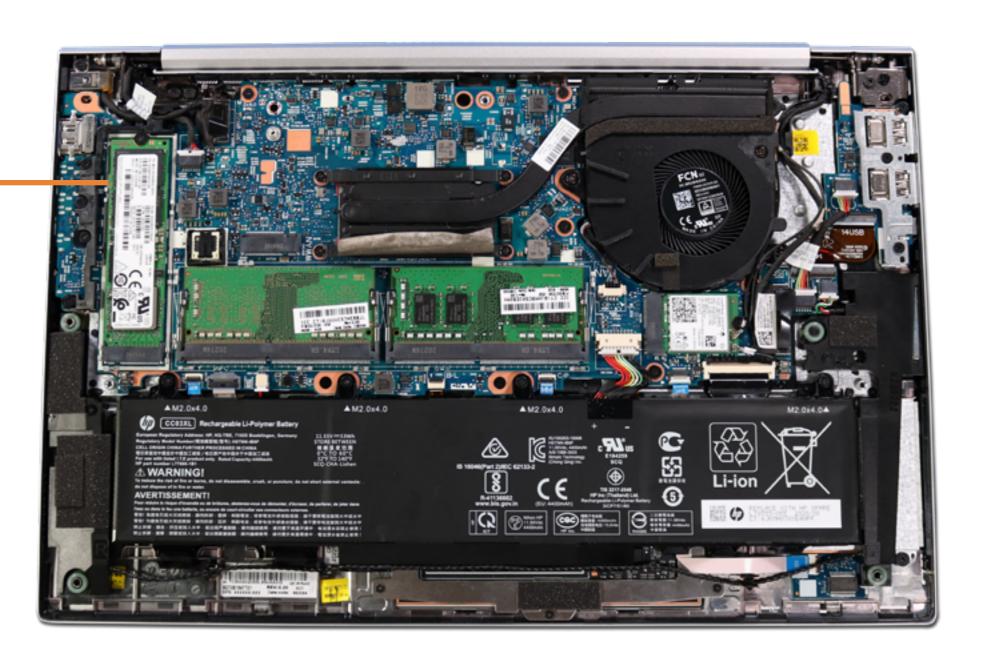

### M.2 Solid State Drive

Base Enclosure
Battery
Memory Modules
M.2 Solid State Drive

Wireless WAN Module **DC-in Connector USB Board Speaker Assembly NFC Module** Smart Card Reader Board **RTC Battery** Fingerprint Reader System Fan **Heat Sink** System Board (Top) System Board (Bottom) **Click Button Assembly** Touchpad Display Panel Assembly Top Cover with Keyboard Display Bezel Hinge Cover