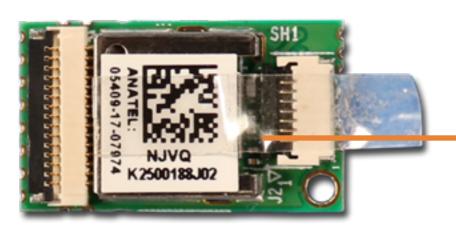

### Wireless WAN Module

**USB Board Speaker Assembly NFC Module** Smart Card Reader Board **RTC Battery** Fingerprint Reader System Fan **Heat Sink** System Board (Top) System Board (Bottom) **Click Button Assembly** Touchpad Display Panel Assembly Top Cover with Keyboard Display Bezel Hinge Cover Display Panel Hinges