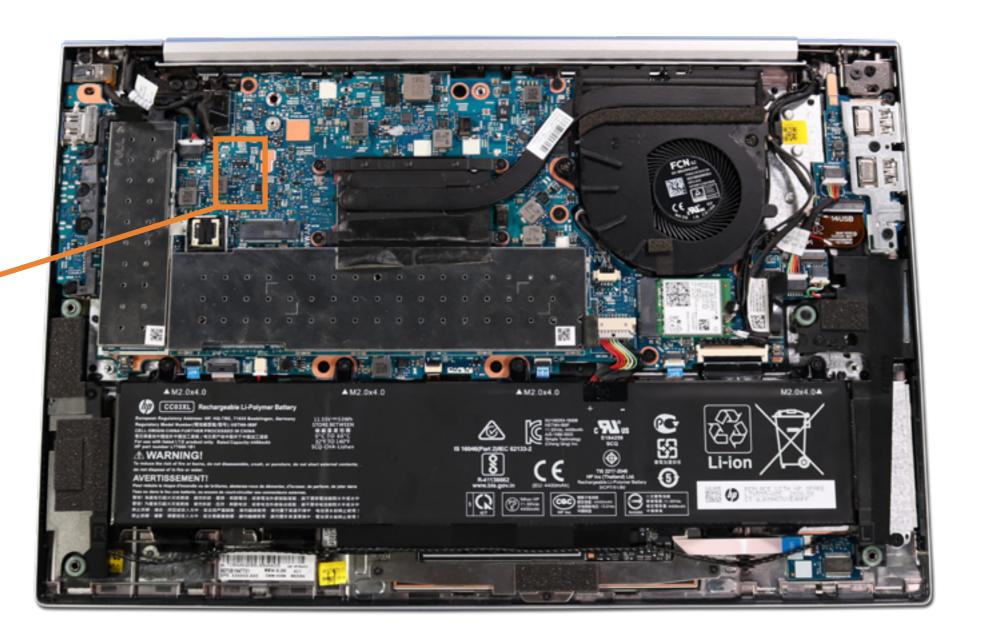

### Wireless WAN Module

**USB Board Speaker Assembly NFC Module** Smart Card Reader Board **RTC Battery** Fingerprint Reader System Fan **Heat Sink** System Board (Top) System Board (Bottom) **Click Button Assembly** Touchpad Display Panel Assembly Top Cover with Keyboard Display Bezel Hinge Cover Display Panel Hinges