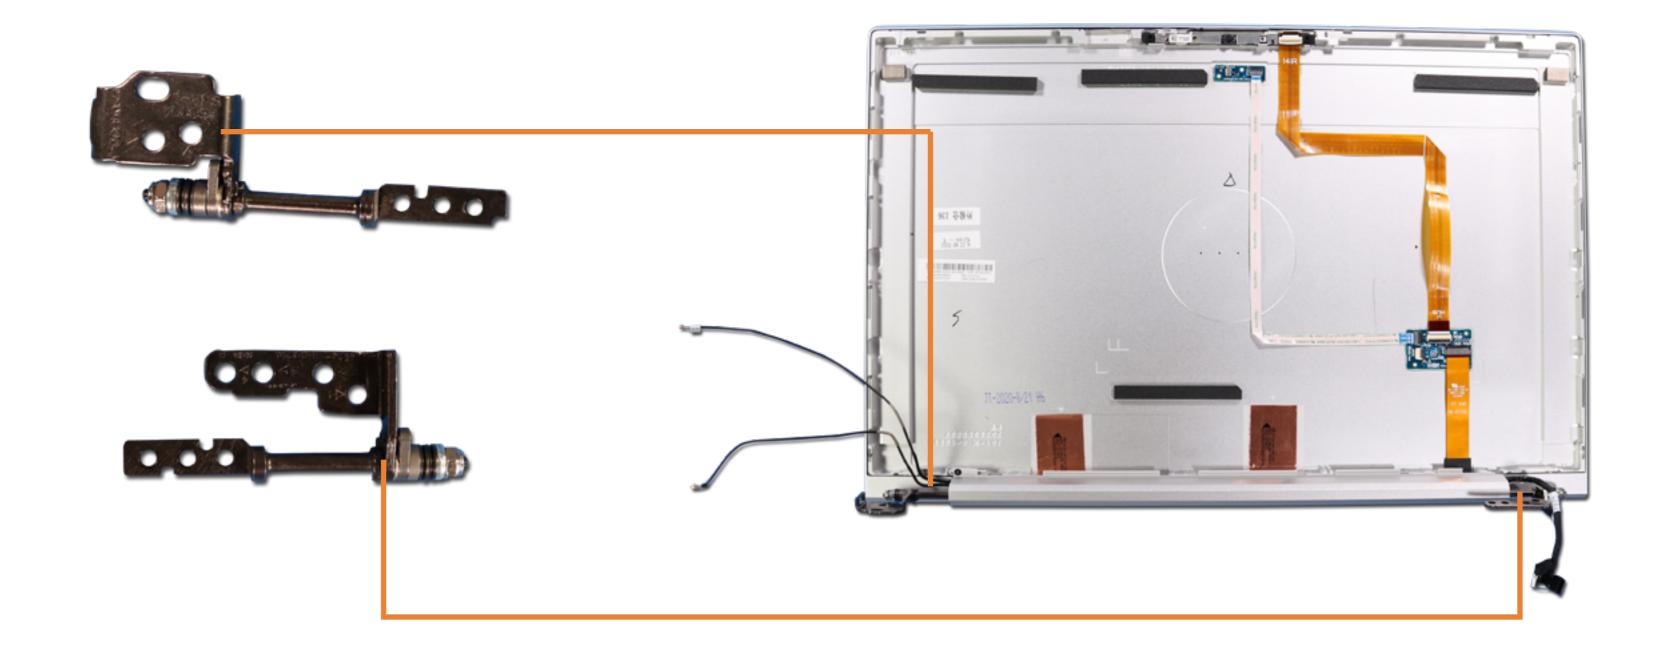

### Hinges

**Base Enclosure** 

Battery

**Memory Modules** 

M.2 Solid State Drive

Wireless LAN Module

Wireless WAN Module

DC-in Connector

**USB Board** 

**Speaker Assembly** 

**NFC Module** 

Smart Card Reader Board

**RTC Battery** 

Fingerprint Reader

System Fan

**Heat Sink** 

System Board (Top)

System Board (Bottom)

**Click Button Assembly** 

Touchpad

Display Panel Assembly

Top Cover with Keyboard

Display Bezel

Hinge Cover

Display Panel

Hinges

Hub Board
3rd Microphone Board Cable
Webcam-Hub Cable
Display Panel Cable
3rd Microphone Board
Hub-System Board Cable

#### Go to External Views