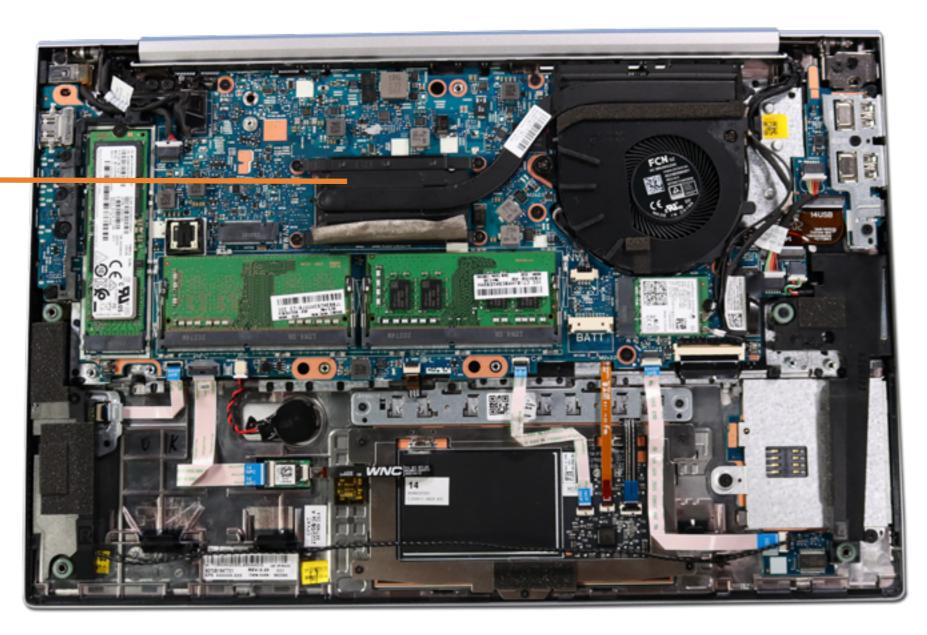

### **Heat Sink**

UCD Deand

USB Board

**Speaker Assembly** 

NFC Module

**Smart Card Reader Board** 

RTC Battery

Fingerprint Reader

System Fan

**Heat Sink** 

System Board (Bottom)
Click Button Assembly

Touchpad

Display Panel Assembly

Top Cover with Keyboard

Display Bezel

Hinge Cover