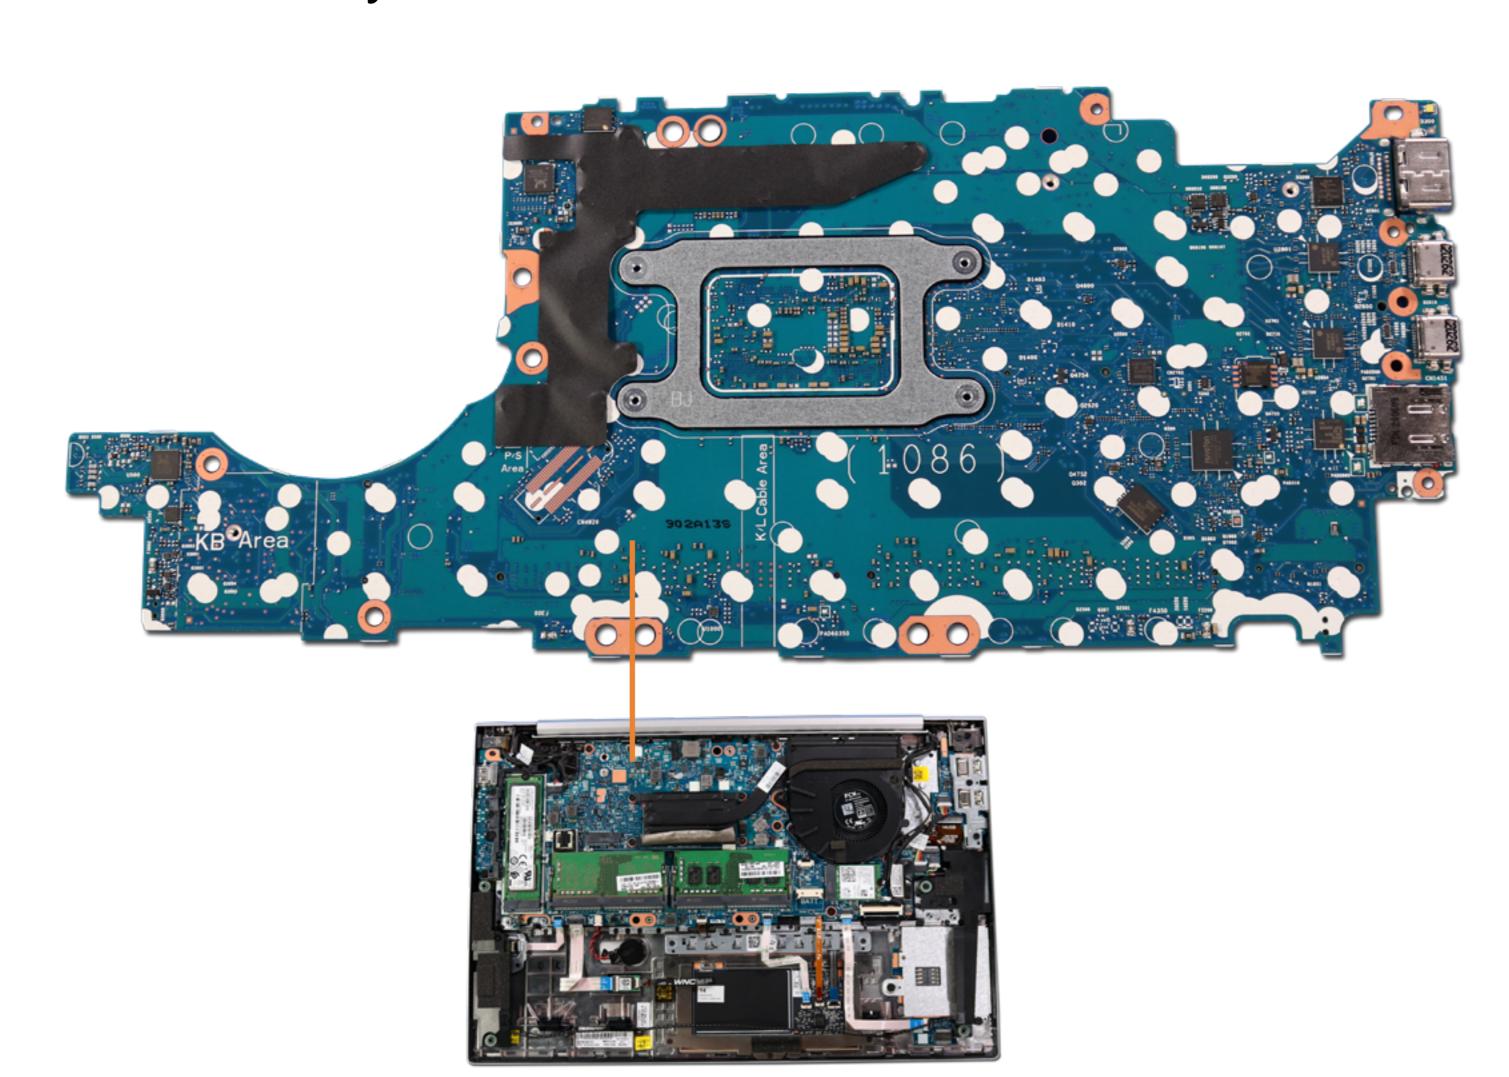

# System Board (Bottom)

Base Enclosure
Battery
Memory Modules
M.2 Solid State Drive
Wireless LAN Module
Wireless WAN Module
DC-in Connector
USB Board
Speaker Assembly
NFC Module
Smart Card Reader Board
RTC Battery
Fingerprint Reader
System Fan
Heat Sink

System Board (Top)

System Board (Bottom)

Touchpad
Display Panel Assembly
Top Cover with Keyboard
Display Bezel
Hinge Cover
Display Panel
Hinges
Webcam
Hub Board
3rd Microphone Board Cable
Webcam-Hub Cable
Display Panel Cable
3rd Microphone Board
Hub-System Board Cable

#### Go to External Views