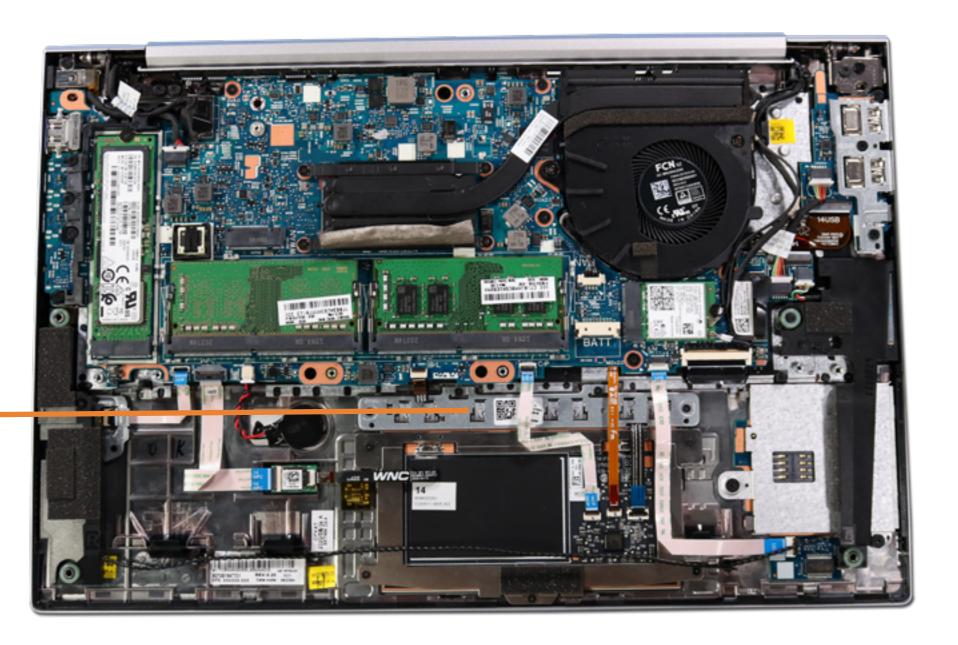

# Touchpad

DC-in Connector

**USB Board** 

**Speaker Assembly** 

**NFC Module** 

Smart Card Reader Board

RTC Battery

Fingerprint Reader

System Fan

**Heat Sink** 

System Board (Top)

System Board (Bottom)
Click Button Assembly

Touchpad

Top Cover with Keyboard

Display Bezel

Hinge Cover

Display Panel

Hinges

Webcam

**Hub Board** 

3rd Microphone Board Cable

Webcam-Hub Cable

Display Panel Cable

3rd Microphone Board

**Hub-System Board Cable** 

#### Go to External Views