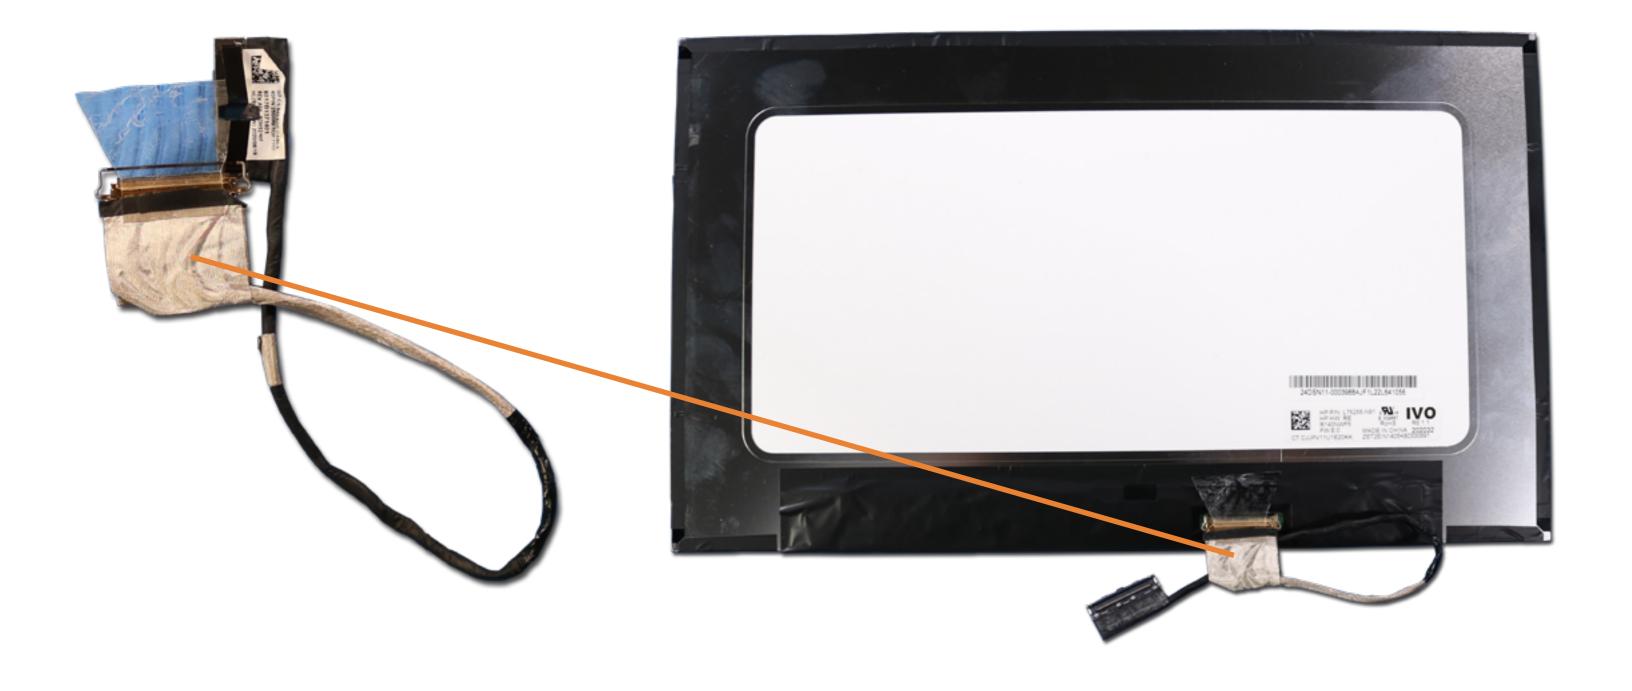

# Display Panel Cable

**Base Enclosure** 

Battery

**Memory Modules** 

M.2 Solid State Drive

Wireless LAN Module

Wireless WAN Module

**DC-in Connector** 

**USB Board** 

**Speaker Assembly** 

**NFC Module** 

Smart Card Reader Board

**RTC Battery** 

Fingerprint Reader

System Fan

**Heat Sink** 

System Board (Top)

System Board (Bottom)

**Click Button Assembly** 

Touchpad

Display Panel Assembly

Top Cover with Keyboard

Display Bezel

Hinge Cover

Display Panel

Hinges

Webcam

**Hub Board** 

3rd Microphone Board Cable

Webcam-Hub Cable

Display Panel Cable

**Hub-System Board Cable** 

Go to External Views