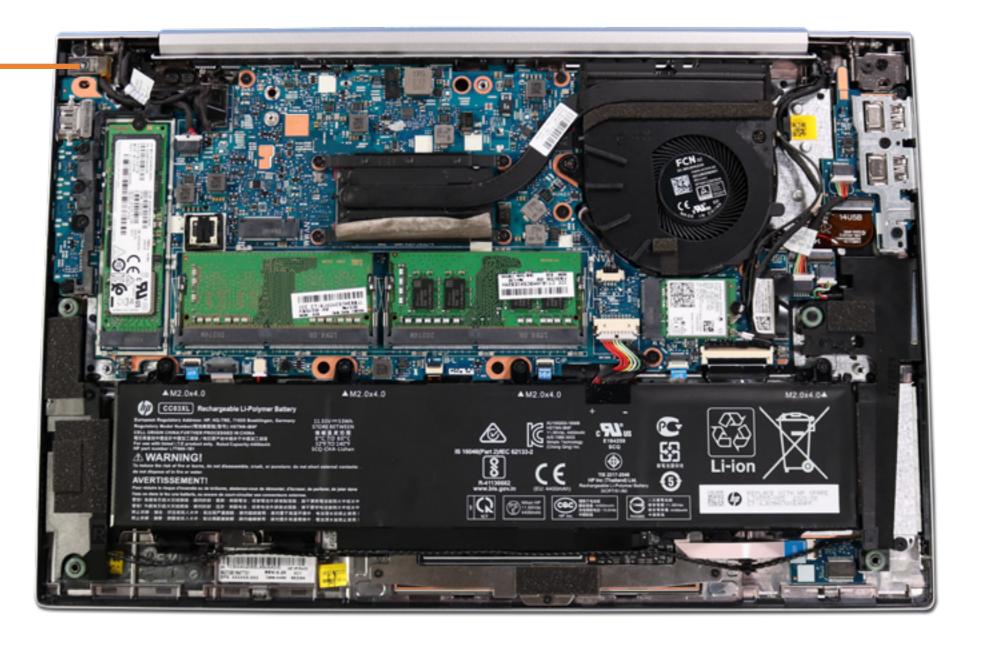

# **Internal View**

#### Base Enclosure

Battery

**Memory Modules** 

M.2 Solid State Drive

Wireless LAN Module

Wireless WAN Module

**DC-in Connector** 

**USB Board** 

**Speaker Assembly** 

**NFC Module** 

**Smart Card Reader Board** 

**RTC Battery** 

Fingerprint Reader

System Fan

**Heat Sink** 

System Board (Top)

System Board (Bottom)

**Click Button Assembly** 

Touchpad

Display Panel Assembly

Top Cover with Keyboard

Display Bezel

Hinge Cover

Display Panel

Hinges

Webcam

**Hub Board** 

3rd Microphone Board Cable

Webcam-Hub Cable

Display Panel Cable

3rd Microphone Board

**Hub-System Board Cable** 