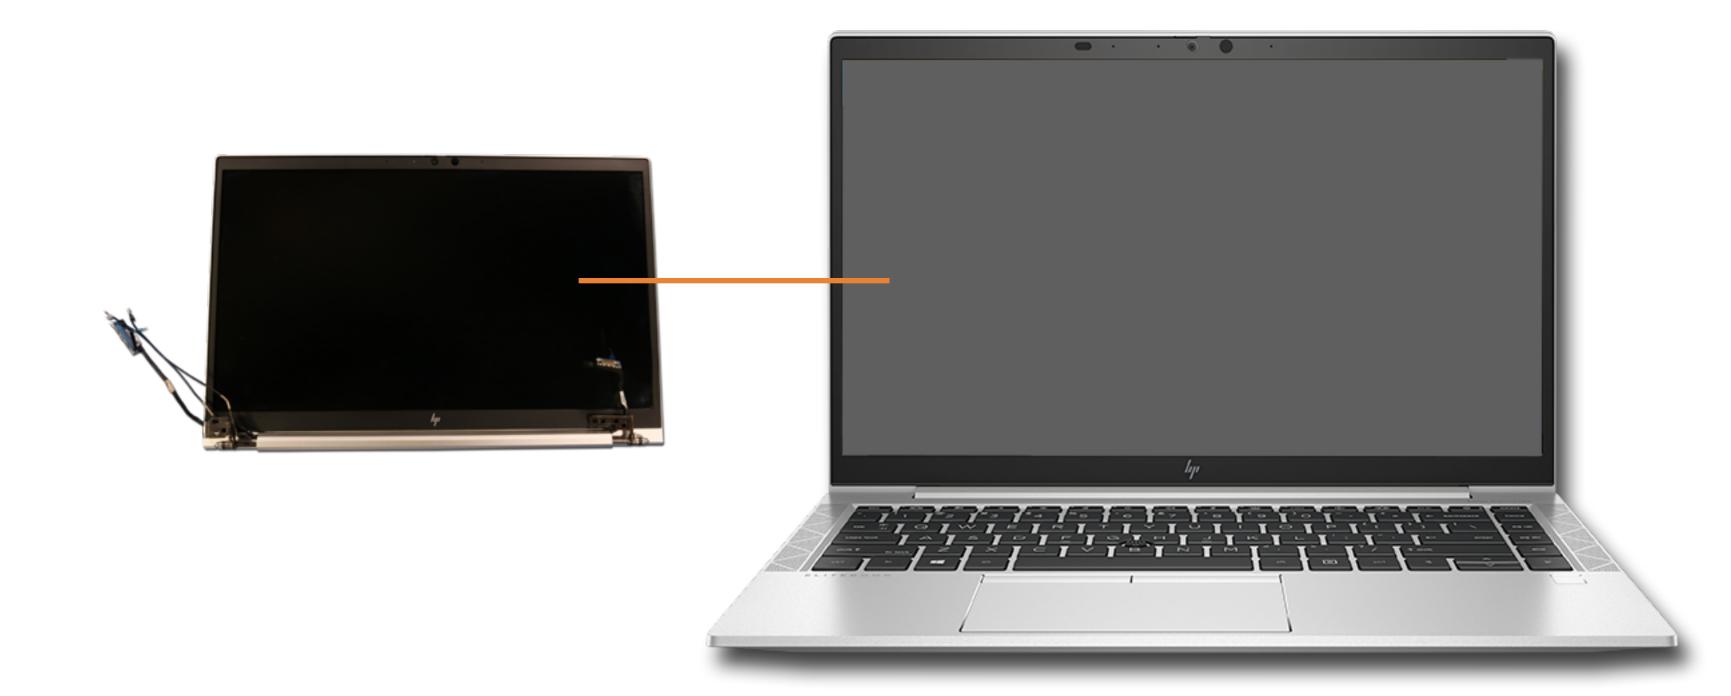

# Display Panel

DC-in Connector

**USB Board** 

**Speaker Assembly** 

**NFC Module** 

Smart Card Reader Board

**RTC Battery** 

Fingerprint Reader