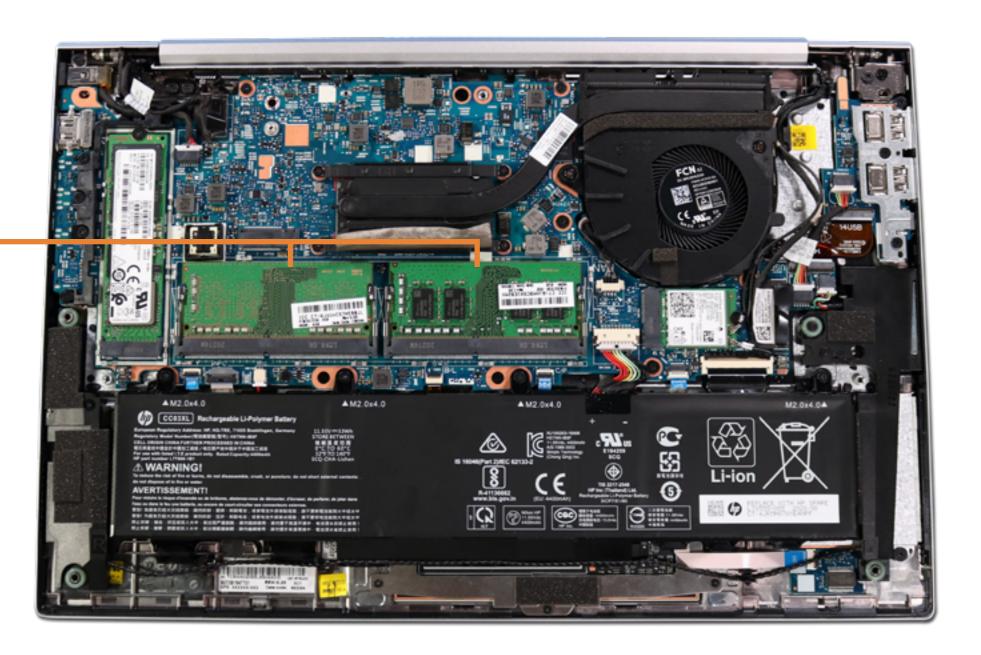

l

Hinges

Webcam

**Hub Board** 

3rd Microphone Board Cable

Webcam-Hub Cable

Display Panel Cable

3rd Microphone Board

**Hub-System Board Cable** 

# Battery





#### Go to External Views

Base Enclosure Battery

M.2 Solid State Drive Wireless LAN Module

Wireless WAN Module

**DC-in Connector** 

**USB Board** 

**Speaker Assembly** 

**NFC Module** 

**Smart Card Reader Board** 

**RTC Battery** 

Fingerprint Reader

System Fan

**Heat Sink** 

System Board (Top)

System Board (Bottom)

**Click Button Assembly** 

Touchpad

Display Panel Assembly

Top Cover with Keyboard

Display Bezel

Hinge Cover

Display Panel

Hinges

Webcam

**Hub Board** 

3rd Microphone Board Cable

Webcam-Hub Cable

Display Panel Cable

3rd Microphone Board

**Hub-System Board Cable** 

# Memory Modules





#### Go to External Views

**Base Enclosure** Battery **Memory Modules** 

Wireless LAN Module Wireless WAN Module **DC-in Connector** 

**USB Board** 

Speaker Assembly

**NFC Module** 

Smart Card Reader Board

**RTC Battery** 

Fingerprint Reader

System Fan

**Heat Sink** 

System Board (Top)

System Board (Bottom)

**Click Button Assembly** 

Touchpad

Display Panel Assembly

Top Cover with Keyboard

Display Bezel

Hinge Cover

Display Panel

Hinges

Webcam

**Hub Board** 

3rd Microphone Board Cable

Webcam-Hub Cable

Display Panel Cable

3rd Microphone Board

**Hub-System Board Cable** 

#### Go to External Views

### M.2 Solid State Drive





Base Enclosure
Battery
Memory Modules
M.2 Solid State Drive

Wireless WAN Module **DC-in Connector USB Board Speaker Assembly NFC Module**