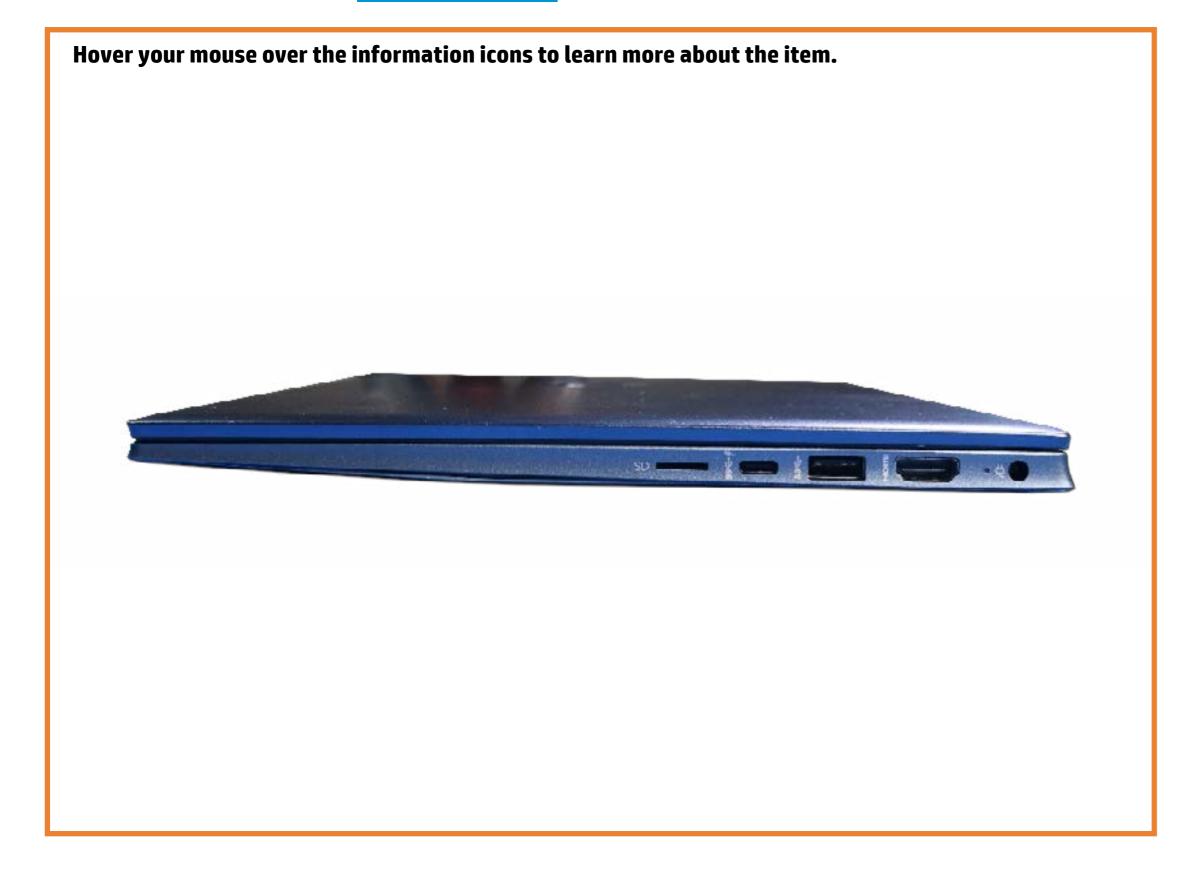

### Interactive LED Diagnostic

### HP Pavilion 14-ec0000 Laptop PC

# Welcome to the interactive LED diagnostic viewer for the HP Pavilion 14-ec0000 Laptop PC

#### Here's how to use it...

LED Diagnostic (Click the link to navigate this platform's LED diagnostic states)

On this page you will find an image viewer with a menu of this product's external views. To identify the location of the LEDs for each view, simply click that view. To learn more about the diagnostic behavior of each LED, hover over the information icon (1) above the LED and review the information that presents in the right-hand pane.

That's it! On every page there is a link that brings you back to the Welcome page.

# Top View

Top View

Right Edge

Display View



# Right Edge

Top View Right Edge Display View



# Display View

Top View Right Edge Display View