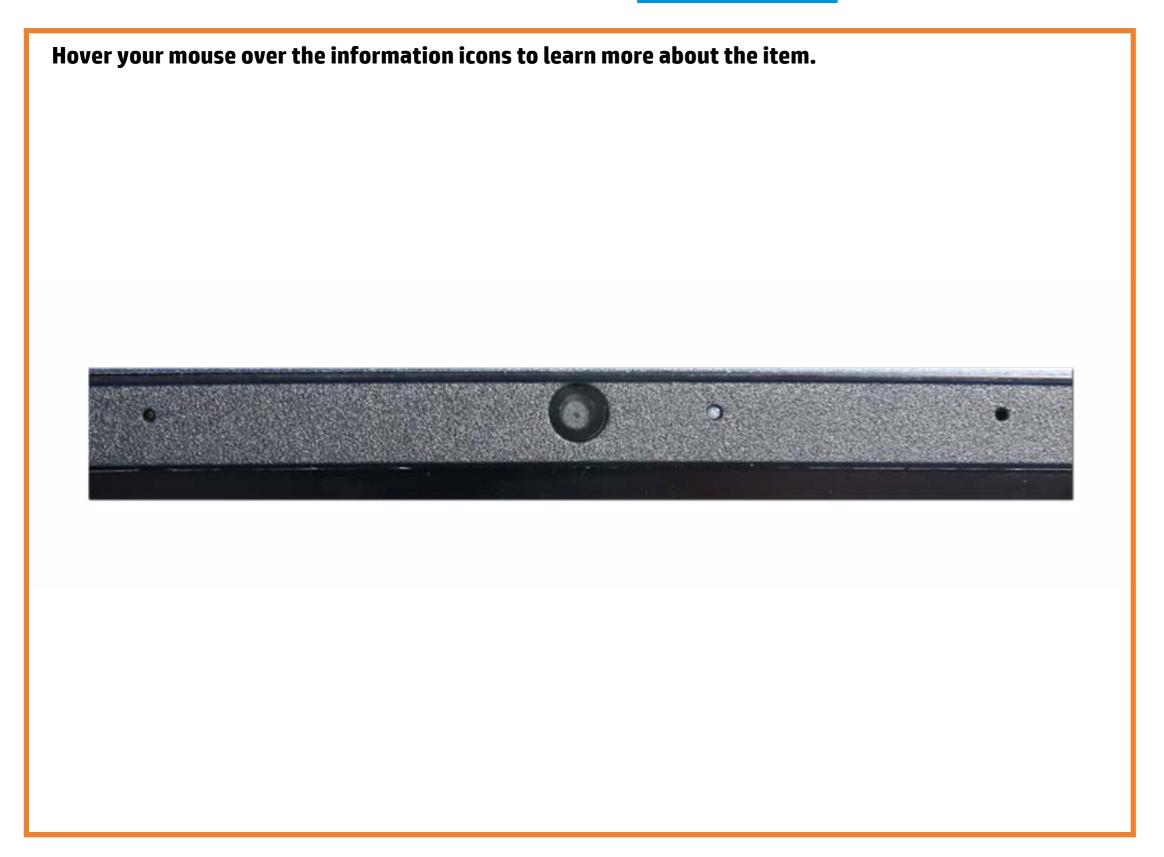

n 14-ec0000 Laptop PC

# Welcome to the interactive LED diagnostic viewer for the HP Pavilion 14-ec0000 Laptop PC

#### Here's how to use it...

LED Diagnostic (Click the link to navigate this platform's LED diagnostic states)

On this page you will find an image viewer with a menu of this product's external views. To identify the location of the LEDs for each view, simply click that view. To learn more about the diagnostic behavior of each LED, hover over the information icon (1) above the LED and review the information that presents in the right-hand pane.

That's it! On every page there is a link that brings you back to the Welcome page.

# Top View

Top View

Right Edge

Display View



# Right Edge

Top View Right Edge Display View



# Display View

Top View Right Edge Display View