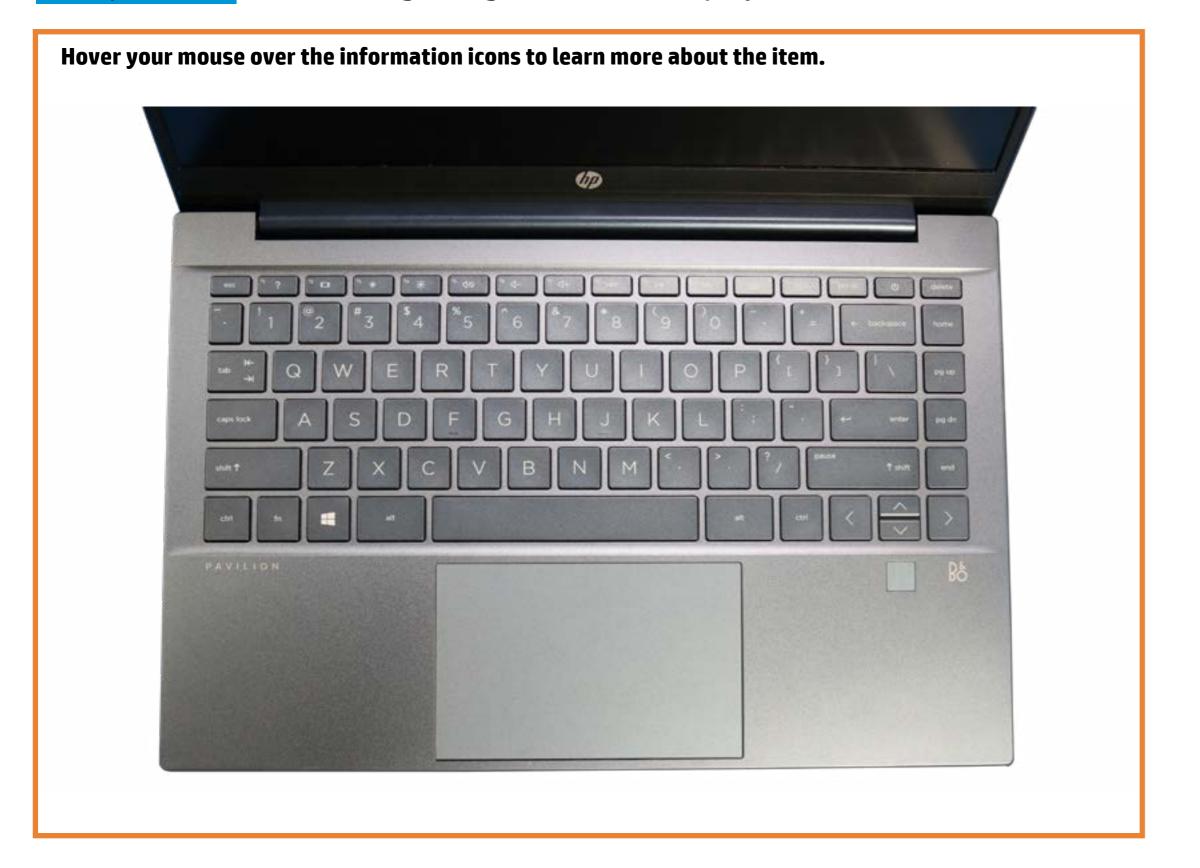

### Interactive LED Diagnostic

### HP Pavilion 14-ec0000 Laptop PC

# Welcome to the interactive LED diagnostic viewer for the HP Pavilion 14-ec0000 Laptop PC

#### Here's how to use it...

LED Diagnostic (Click the link to navigate this platform's LED diagnostic states)

On this page you will find an image viewer with a menu of this product's external views. To identify the location of the LEDs for each view, simply click that view. To learn more about the diagnostic behavior of each LED, hover over the information icon (1) above the LED and review the information that presents in the right-hand pane.

That's it! On every page there is a link that brings you back to the Welcome page.

# Top View

Top View

Right Edge

Display View



# Right Edge

Top View Right Edge Display View



# Display View

Top View Right Edge Display View