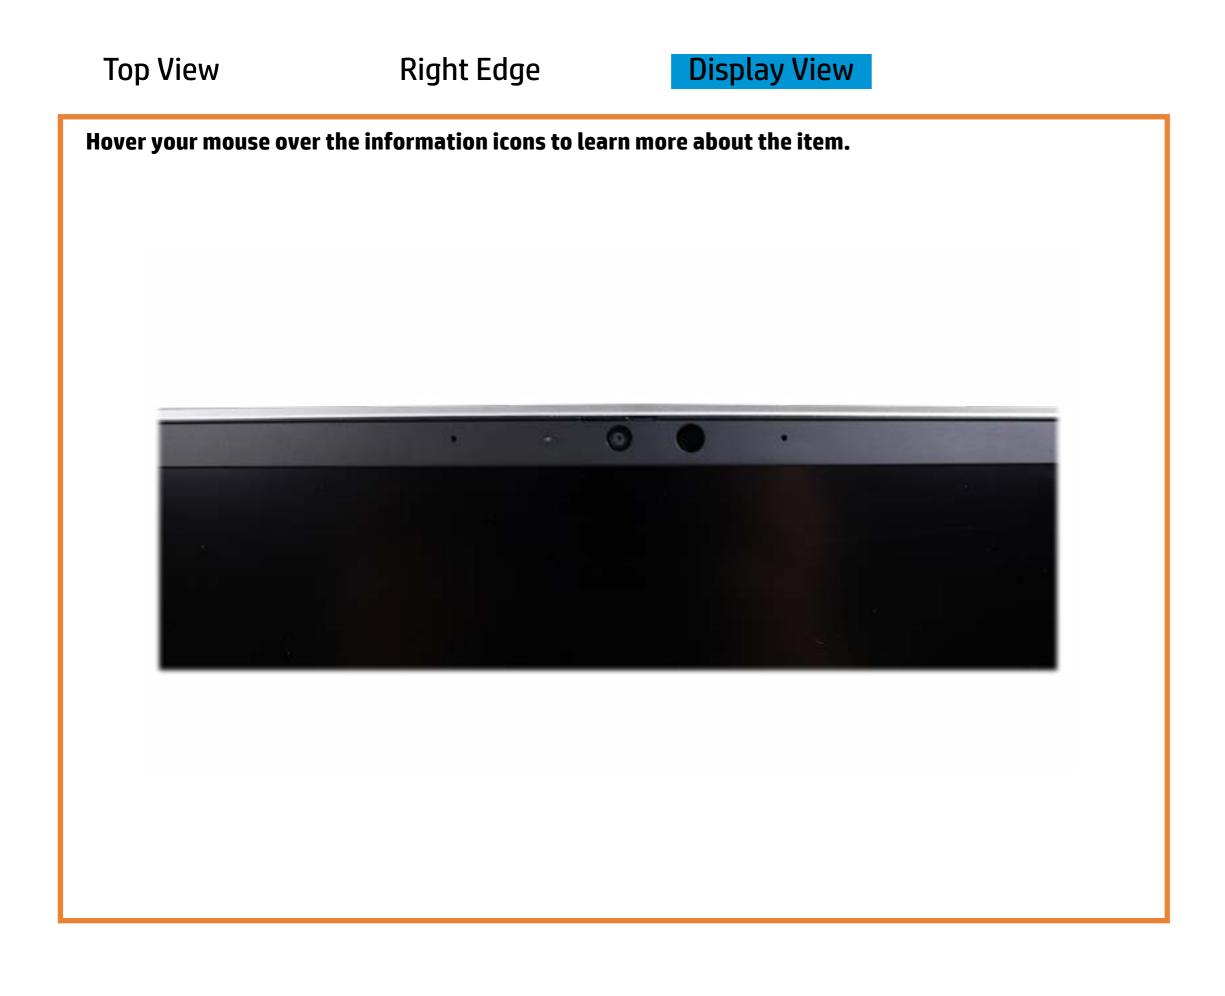

#### Here's how to use it...

<u>LED Diagnostic</u> (Click the link to navigate this platform's LED diagnostic states) On this page you will find an image viewer with a menu of this product's external views. To identify the location of the LEDs for each view, simply click that view. To learn more about the diagnostic behavior of each LED, hover over the information icon (1) above the LED and review the information that presents in the right-hand pane.

## **Display View**

Back to Welcome page