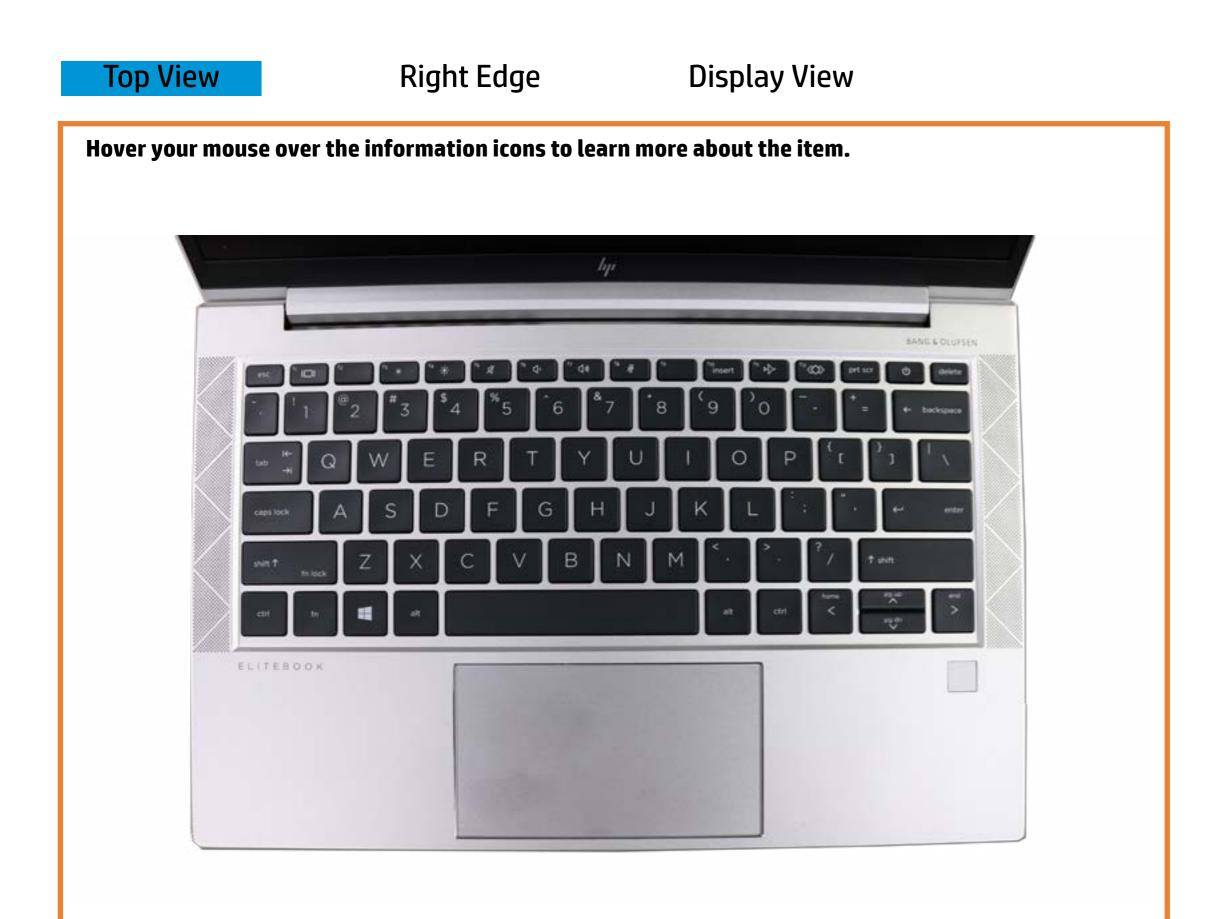

#### Here's how to use it...

<u>LED Diagnostic</u> (Click the link to navigate this platform's LED diagnostic states) On this page you will find an image viewer with a menu of this product's external views. To identify the location of the LEDs for each view, simply click that view. To learn more about the diagnostic behavior of each LED, hover over the information icon (1) above the LED and review the information that presents in the right-hand pane.

## **Top View**

Back to Welcome page