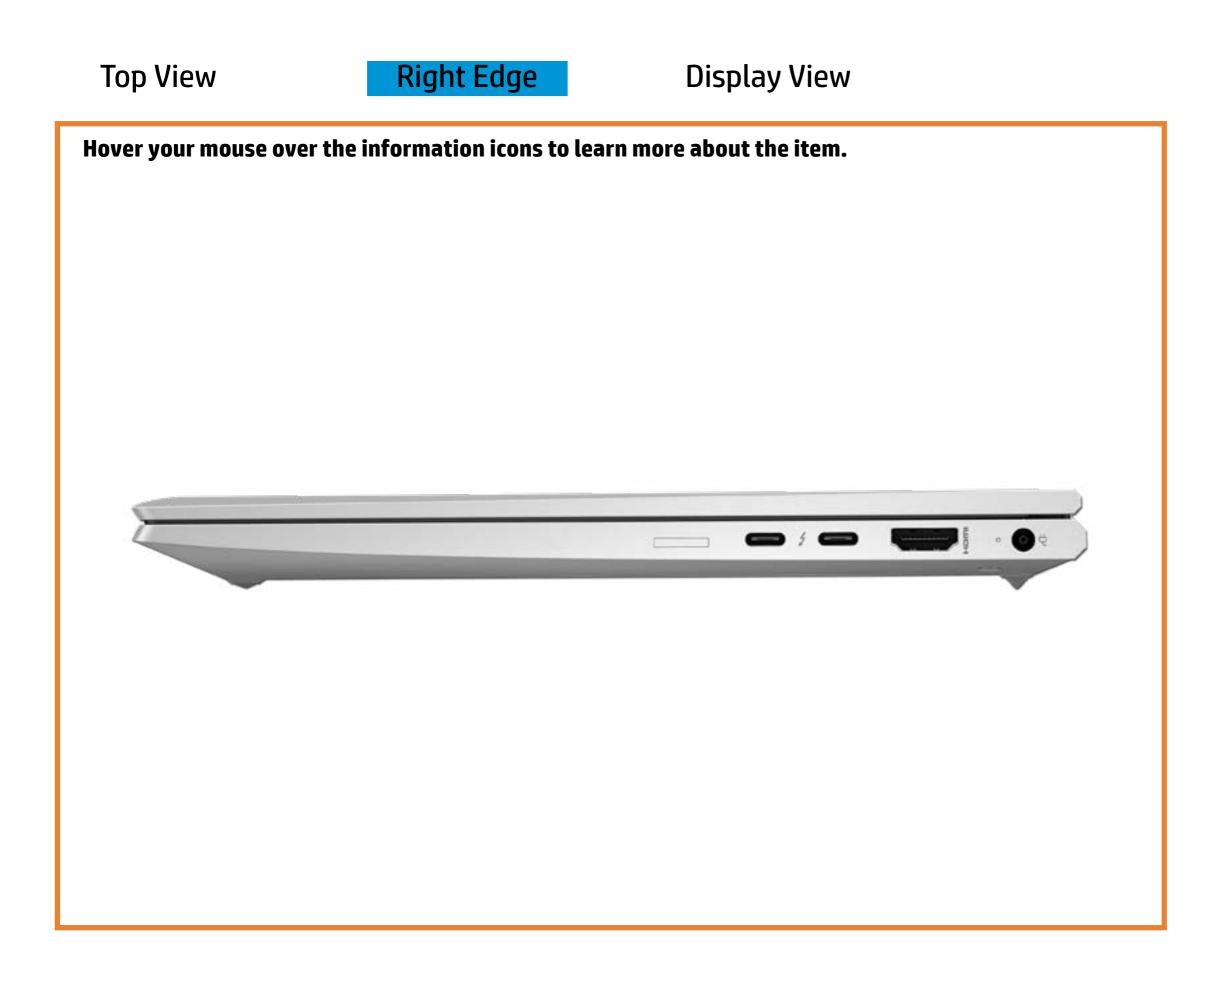

#### Here's how to use it...

<u>LED Diagnostic</u> (Click the link to navigate this platform's LED diagnostic states) On this page you will find an image viewer with a menu of this product's external views. To identify the location of the LEDs for each view, simply click that view. To learn more about the diagnostic behavior of each LED, hover over the information icon (1) above the LED and review the information that presents in the right-hand pane.

# **Right Edge**

Back to Welcome page