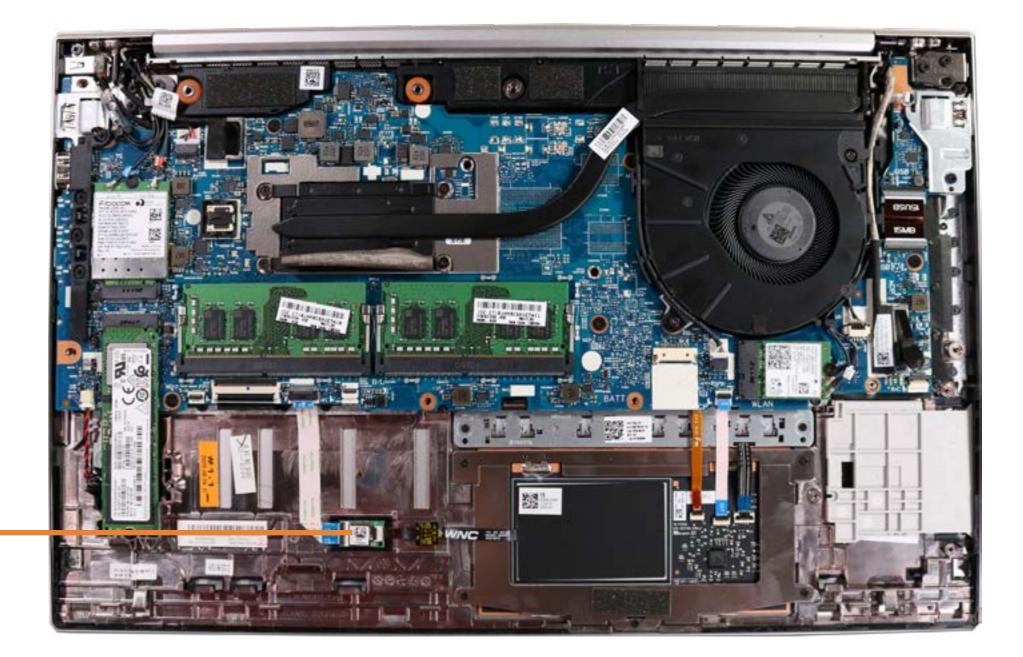

### NFC Module

**Hub-System Board Cable** 

Base Enclosure
Battery
Memory Modules
M.2 Solid State Drive
Wireless LAN Module
Wireless WAN Module
DC-in Connector
USB Board
Speaker Assembly
NFC Module

System Fan **Heat Sink** System Board (Top) System Board (Bottom) **Click Button Assembly** Touchpad Display Panel Assembly Top Cover with Keyboard Display Bezel Hinge Cover Display Panel Hinges Webcam **Hub Board** 3rd Microphone Board Cable Webcam-Hub Cable Display Panel Cable 3rd Microphone Board **Hub-System Board Cable** 