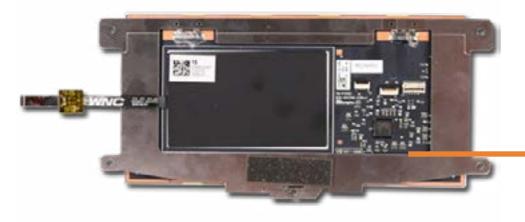

### **Hub Board**

Base Enclosure
Battery
Memory Modules
M.2 Solid State Drive
Wireless LAN Module

Wireless WAN Module

**DC-in Connector** 

**USB Board** 

Speaker Assembly

**NFC Module** 

**RTC Battery** 

System Fan

**Heat Sink** 

System Board (Top)

System Board (Bottom)

**Click Button Assembly** 

Touchpad

Display Panel Assembly

Top Cover with Keyboard

Display Bezel

Hinge Cover

Display Panel

Hinges

Webcam

**Hub Board** 

Webcam-Hub Cable
Display Panel Cable
3rd Microphone Board
Hub-System Board Cable