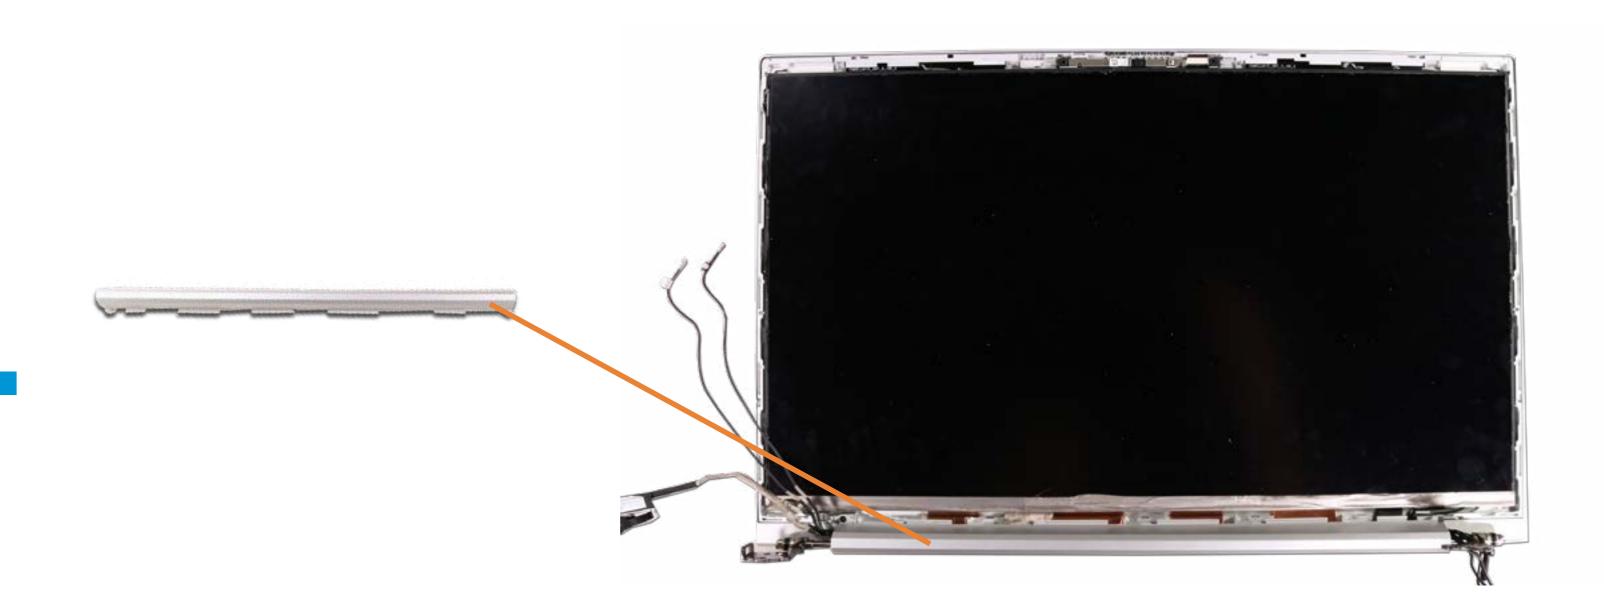

### Hinge Cover

**DC-in Connector** 

**USB Board** 

Speaker Assembly

**NFC Module** 

**RTC Battery** 

System Fan

**Heat Sink** 

System Board (Top)

System Board (Bottom)

**Click Button Assembly** 

Touchpad

Display Panel Assembly

Top Cover with Keyboard

Display Bezel

Hinge Cover

Hinges Webcam

**Hub Board** 

3rd Microphone Board Cable

Webcam-Hub Cable

Display Panel Cable

3rd Microphone Board

**Hub-System Board Cable** 