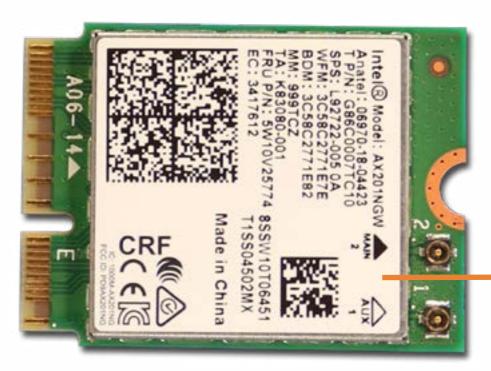

### Wireless LAN Module

Base Enclosure
Battery
Memory Modules
M.2 Solid State Drive
Wireless LAN Module

**DC-in Connector USB Board Speaker Assembly** NFC Module **RTC Battery** System Fan **Heat Sink** System Board (Top) System Board (Bottom) **Click Button Assembly** Touchpad Display Panel Assembly Top Cover with Keyboard Display Bezel Hinge Cover Display Panel Hinges Webcam **Hub Board 3rd Microphone Board Cable** 

Webcam-Hub Cable

Display Panel Cable

3rd Microphone Board

**Hub-System Board Cable** 