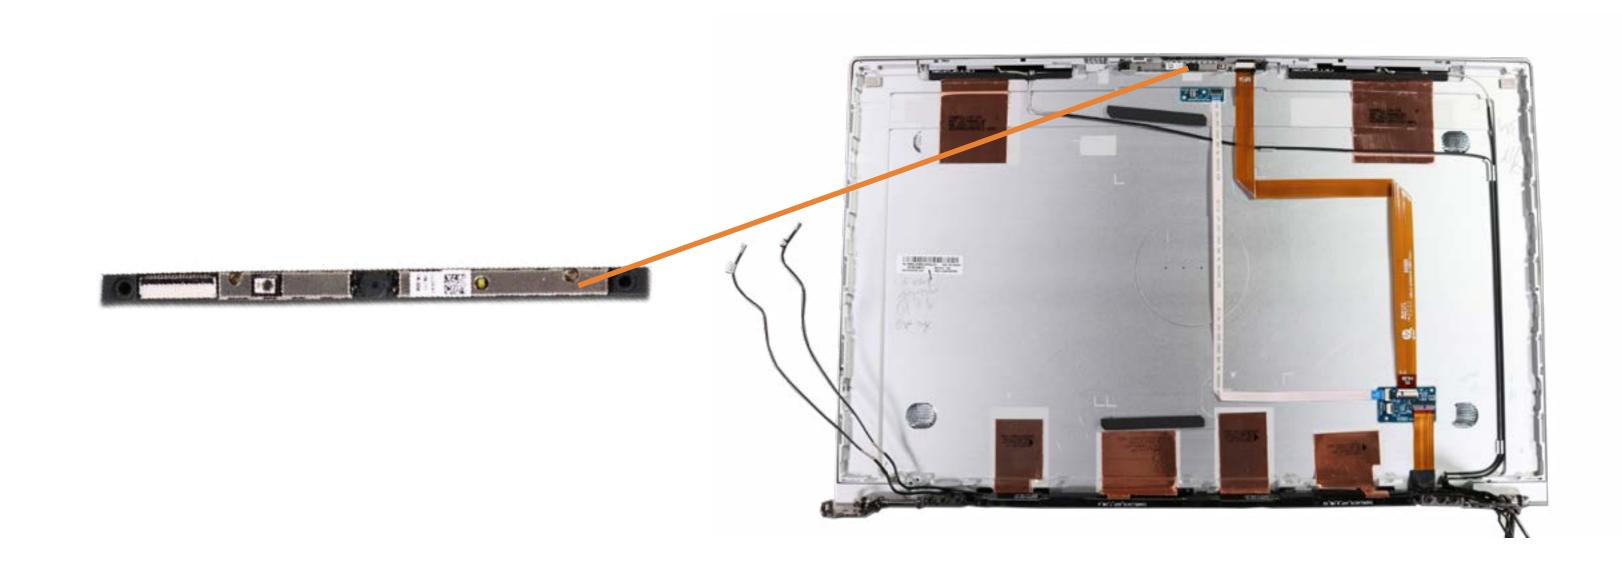

### Webcam

**DC-in Connector** 

**USB Board** 

Speaker Assembly

**NFC Module** 

**RTC Battery** 

System Fan

**Heat Sink** 

System Board (Top)

System Board (Bottom)

**Click Button Assembly** 

Touchpad

Display Panel Assembly

Top Cover with Keyboard

Display Bezel

Hinge Cover

Display Panel

Hinges

Webcam

3rd Microphone Board Cable
Webcam-Hub Cable
Display Panel Cable
3rd Microphone Board
Hub-System Board Cable