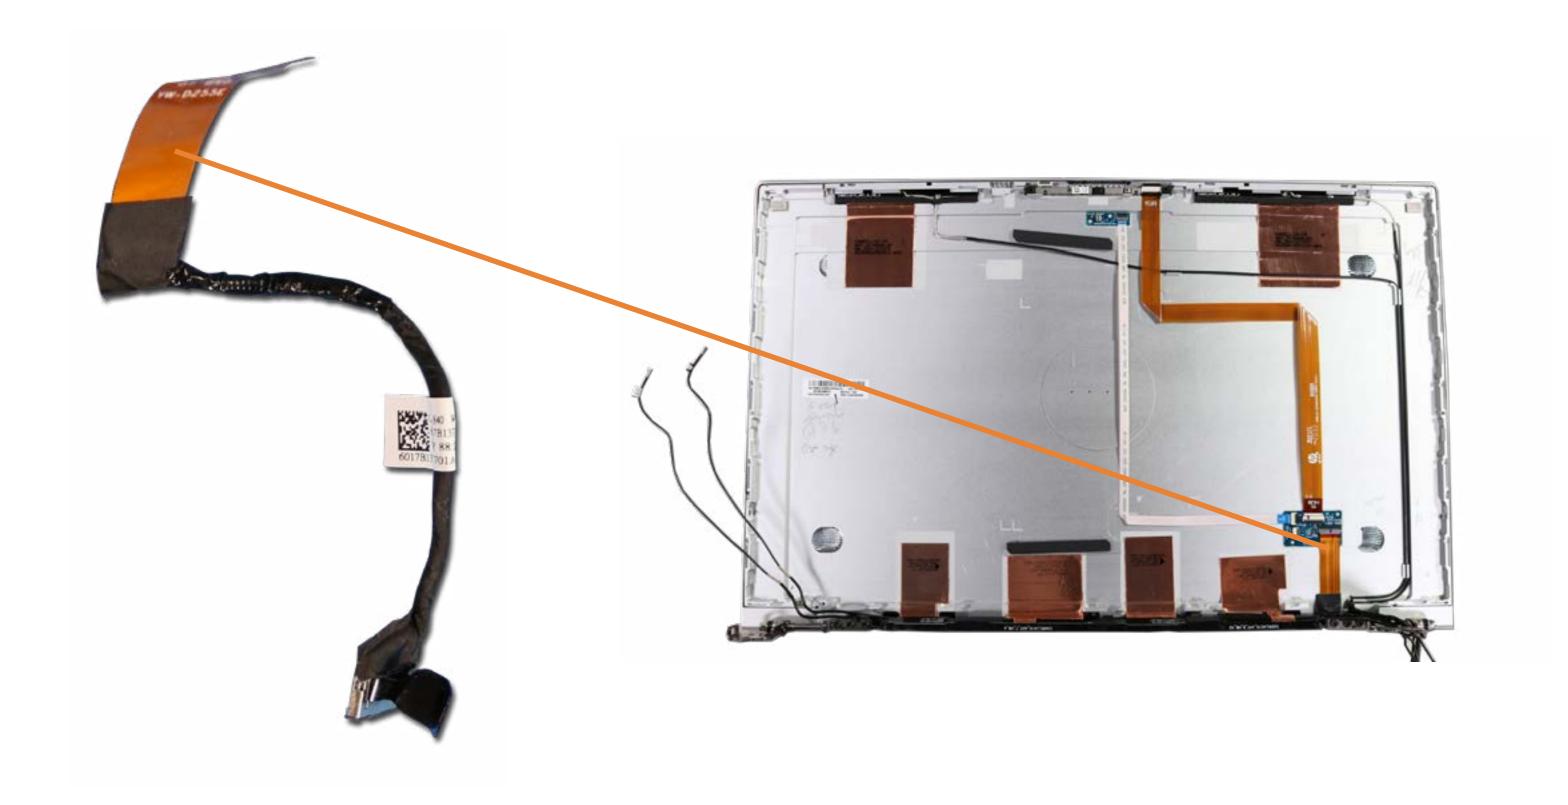

ouchpad

Display Panel Assembly

Top Cover with Keyboard

Display Bezel

Hinge Cover

Display Panel

Hinges

Webcam

**Hub Board** 

3rd Microphone Board Cable

Webcam-Hub Cable

Display Panel Cable

**Hub-System Board Cable** 

## 3rd Microphone Board



Battery

**Memory Modules** 

M.2 Solid State Drive

Wireless LAN Module

Wireless WAN Module

**DC-in Connector** 

**USB Board** 

**Speaker Assembly** 

**NFC Module** 

**RTC Battery** 

System Fan

**Heat Sink** 

System Board (Top)

System Board (Bottom)

**Click Button Assembly** 

Touchpad

Display Panel Assembly

Top Cover with Keyboard

Display Bezel

Hinge Cover

Display Panel

Hinges

Webcam

**Hub Board** 

3rd Microphone Board Cable

Webcam-Hub Cable

Display Panel Cable

3rd Microphone Board

## **Hub-System Board Cable**