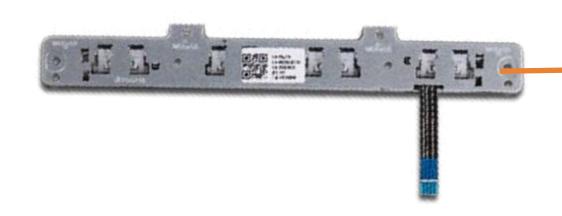

### **Click Button Assembly**

**DC-in Connector** 

**USB Board** 

**Speaker Assembly** 

**NFC Module** 

**RTC Battery** 

System Fan

**Heat Sink** 

System Board (Top)

System Board (Bottom)

**Click Button Assembly** 

Display Panel Assembly
Top Cover with Keyboard
Display Bezel
Hinge Cover
Display Panel
Hinges
Webcam
Hub Board

3rd Microphone Board Cable Webcam-Hub Cable

Display Panel Cable

3rd Microphone Board

**Hub-System Board Cable** 