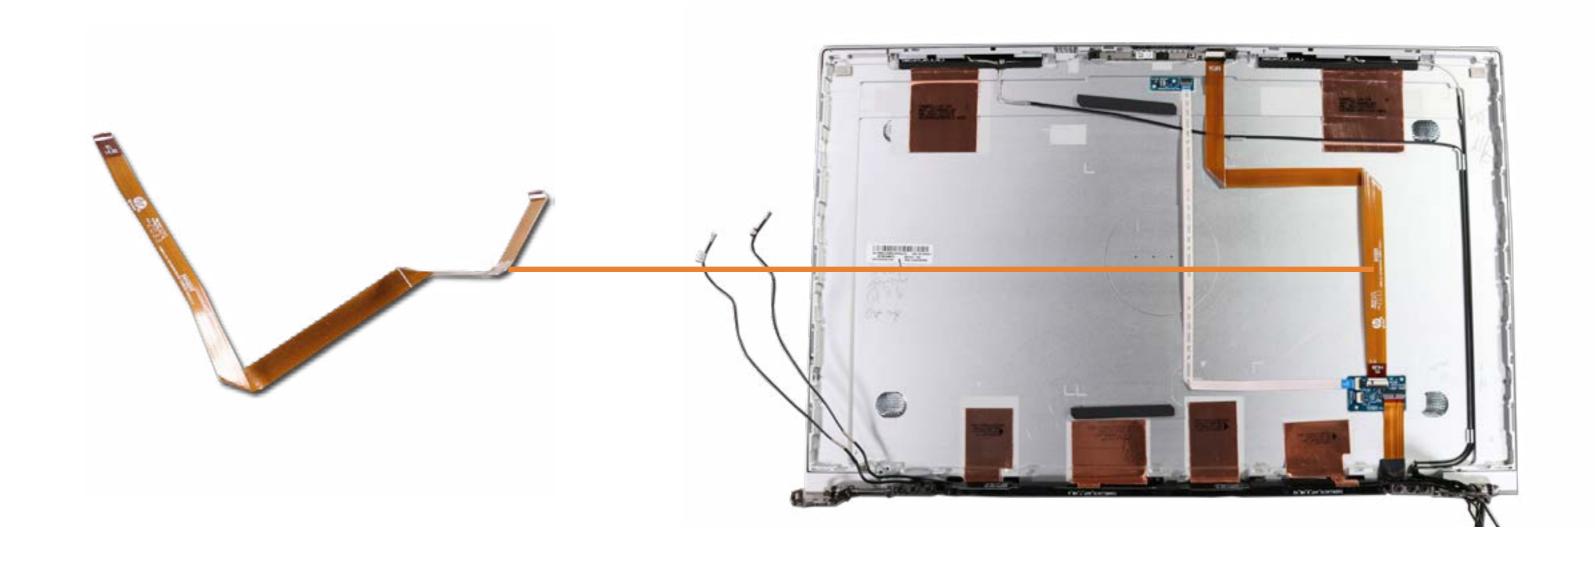

## 3rd Microphone Board Cable

Battery

**Memory Modules** 

M.2 Solid State Drive

Wireless LAN Module

Wireless WAN Module

**DC-in Connector** 

**USB Board** 

**Speaker Assembly** 

NFC Module

**RTC Battery** 

System Fan

**Heat Sink** 

System Board (Top)

System Board (Bottom)

**Click Button Assembly** 

Touchpad

Display Panel Assembly

Top Cover with Keyboard

Display Bezel

Hinge Cover

Display Panel

Hinges

Webcam

**Hub Board** 

3rd Microphone Board Cable

Display Panel Cable
3rd Microphone Board
Hub-System Board Cable