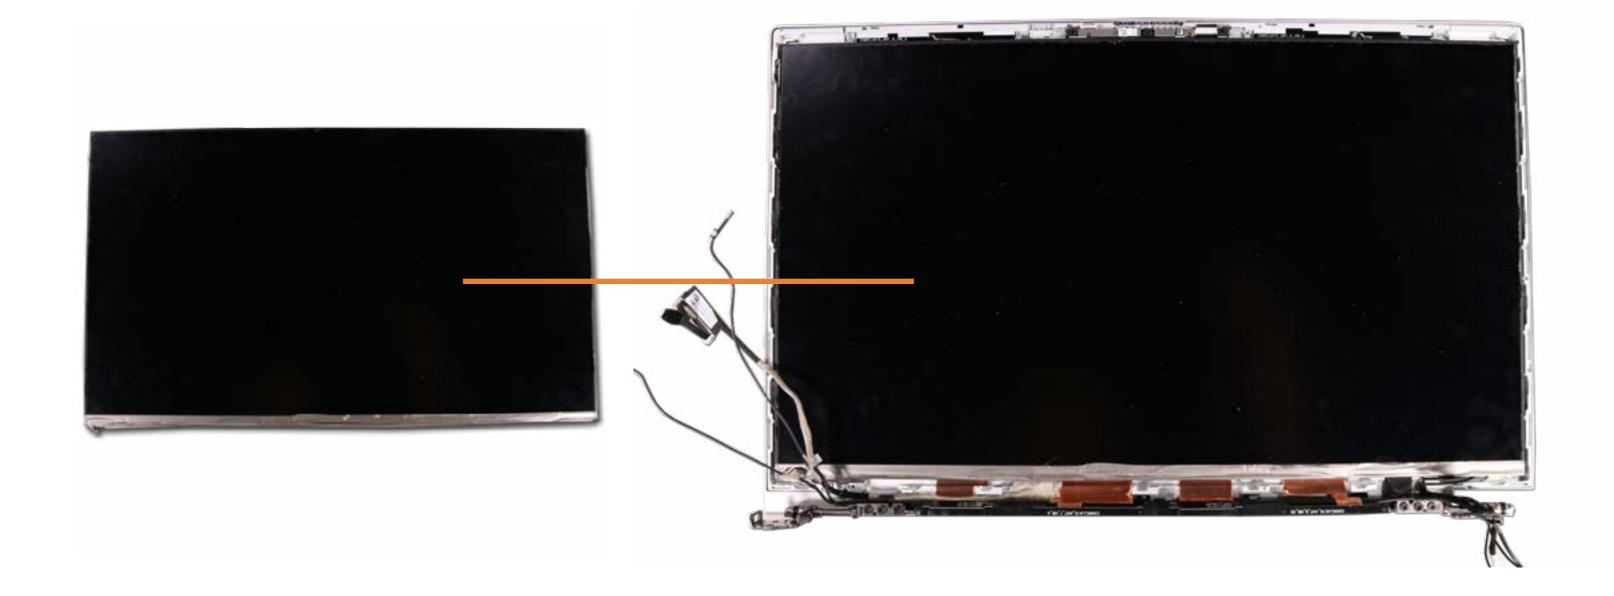

## Display Panel

**DC-in Connector** 

**USB** Board

Speaker Assembly

**NFC Module** 

**RTC Battery** 

System Fan

**Heat Sink** 

System Board (Top)

System Board (Bottom)

**Click Button Assembly** 

Touchpad

Display Panel Assembly

Top Cover with Keyboard

Display Bezel

Hinge Cover

Display Panel

Webcam Hub Board

3rd Microphone Board Cable

Webcam-Hub Cable

Display Panel Cable

3rd Microphone Board

**Hub-System Board Cable** 