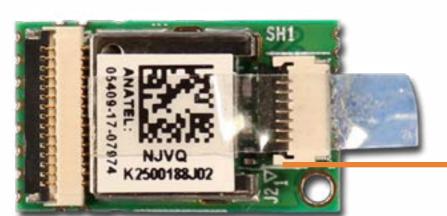

### NFC Module

**Hub-System Board Cable** 

Base Enclosure
Battery
Memory Modules
M.2 Solid State Drive
Wireless LAN Module
Wireless WAN Module
DC-in Connector
USB Board
Speaker Assembly
NFC Module

System Fan **Heat Sink** System Board (Top) System Board (Bottom) **Click Button Assembly** Touchpad Display Panel Assembly Top Cover with Keyboard Display Bezel Hinge Cover Display Panel Hinges Webcam **Hub Board** 3rd Microphone Board Cable Webcam-Hub Cable Display Panel Cable 3rd Microphone Board **Hub-System Board Cable** 