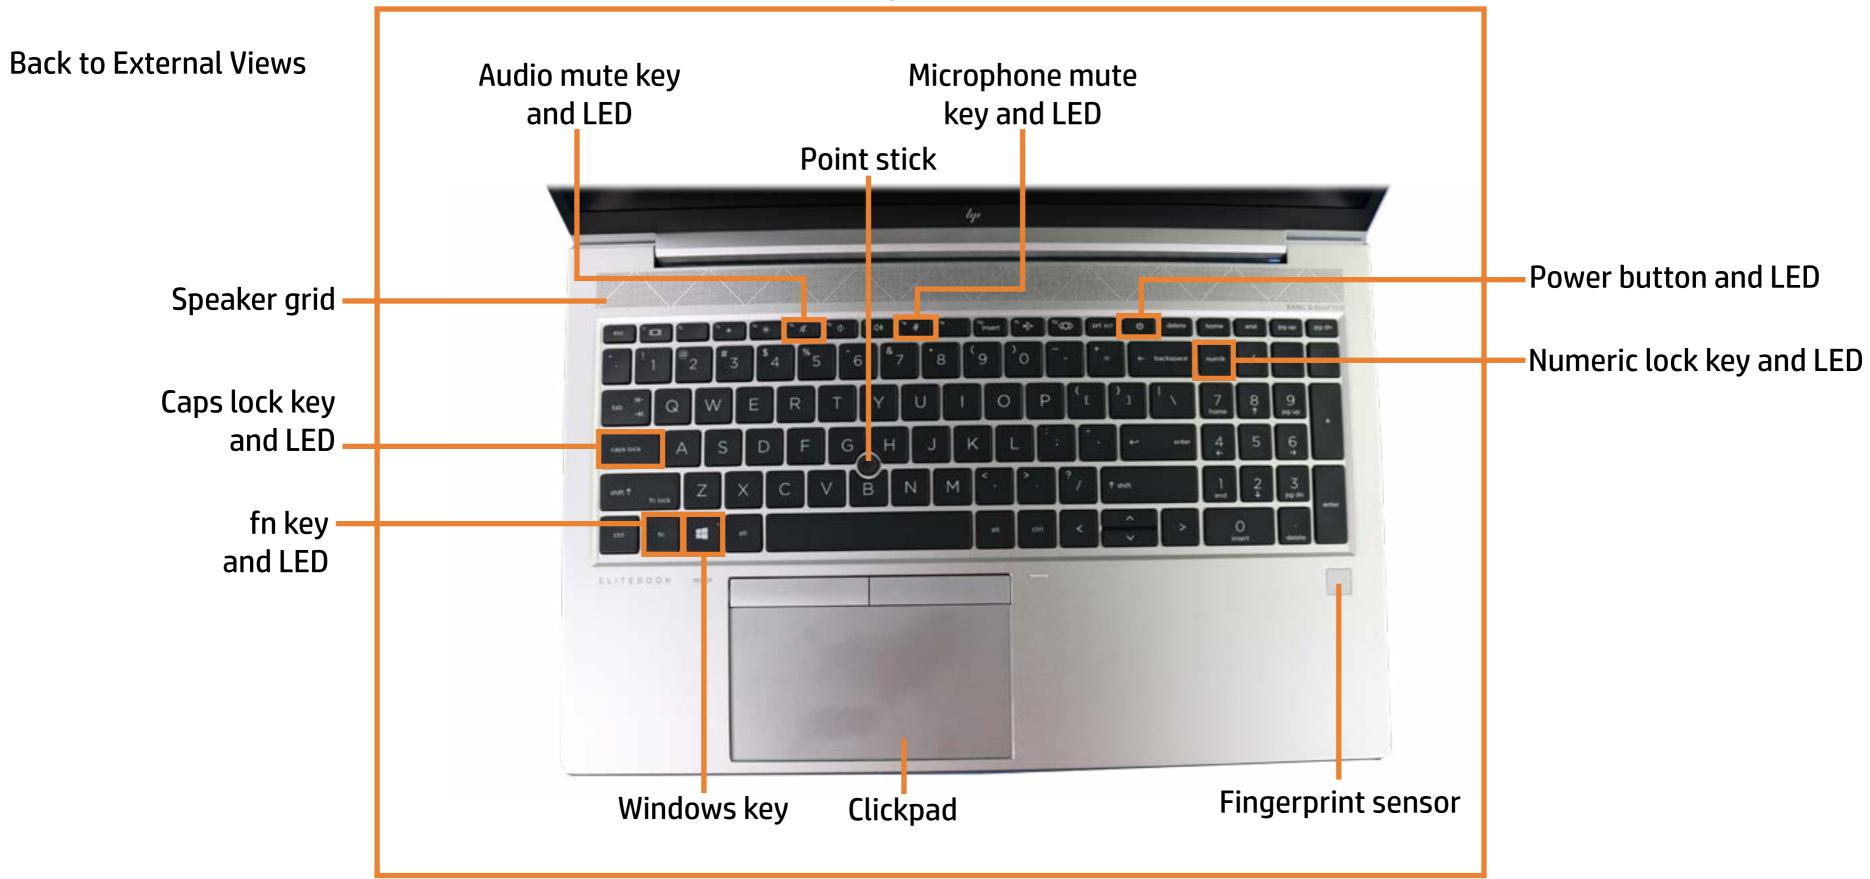

mply click that view.

Parts List (Click the link to navigate to the parts)

On this page, you will find a list of all of the replaceable parts for this product. To view a specific part and its location in the product, click the part name in the list.

That's it! On every page there is a link that brings you back to either the External Views or the Parts List, enabling you to navigate to whatever view or part you wish to review.

### **External Views**

### Back to Welcome page



Go to Parts List

## **Front View**

**Back to External Views** 



## Display View

### **Back to External Views**



## **Left View**

### **Back to External Views**



Go to Parts List

## Right View

**Back to External Views** 



Go to Parts List

## **Rear View**

### Back to External Views



## Top View



## **Bottom View**

### Back to External Views



Go to Parts List

### **Internal View**



Go to Parts List

Battery

**Memory Modules** 

M.2 Solid State Drive

Wireless LAN Module

Wireless WAN Module

**DC-in Connector** 

**USB Board** 

**Speaker Assembly** 

NFC Module

**RTC Battery** 

System Fan

**Heat Sink** 

System Board (Top)

System Board (Bottom)

**Click Button Assembly** 

Touchpad

Display Panel Assembly

Top Cover with Keyboard

Display Bezel

Hinge Cover

Display Panel

Hinges

Webcam

**Hub Board** 

3rd Microphone Board Cable

Webcam-Hub Cable

Display Panel Cable

3rd Microphone Board

**Hub-System Board Cable** 

### **Base Enclosure**



Memory Modules
M.2 Solid State Drive
Wireless LAN Module
Wireless WAN Module
DC-in Connector
USB Board

Speaker Assembly

NF