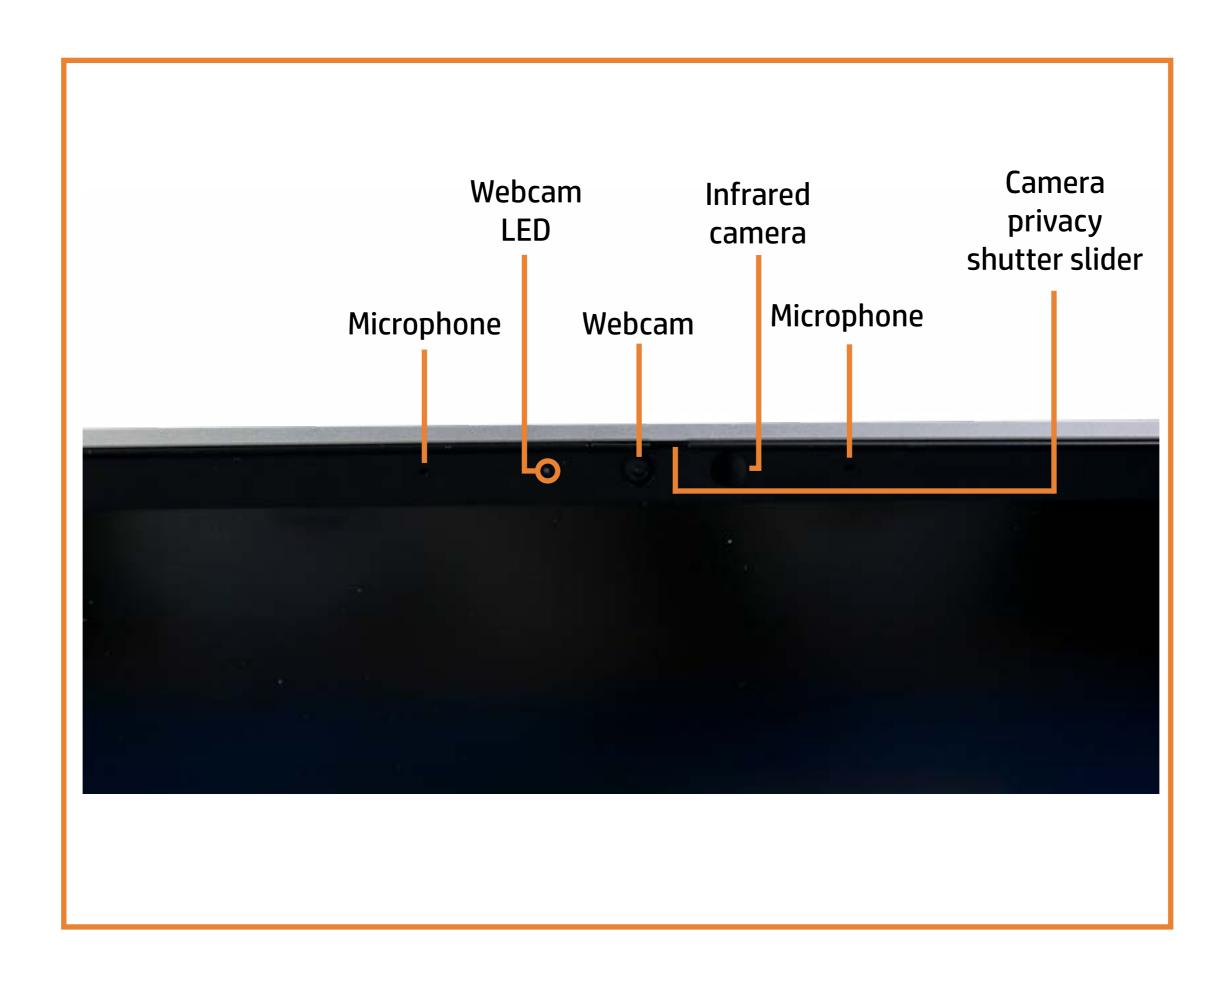

..

**External Views** (Click the link to navigate to the views)

On this page you will find large icons of each of the external views of this product. To view a specific view in greater detail, simply click that view.

Parts List (Click the link to navigate to the parts)

On this page, you will find a list of all of the replaceable parts for this product. To view a specific part and its location in the product, click the part name in the list.

That's it! On every page there is a link that brings you back to either the External Views or the Parts List, enabling you to navigate to whatever view or part you wish to review.

### **External Views**

### Back to Welcome page



Go to Parts List

## **Front View**

**Back to External Views** 



## Display View

### **Back to External Views**



## **Left View**

### **Back to External Views**



Go to Parts List

## Right View

**Back to External Views** 



Go to Parts List

## **Rear View**

### Back to External Views



## Top View



## **Bottom View**

### Back to External Views



Go to Parts List

### **Internal View**



Go to Parts List

Battery

**Memory Modules** 

M.2 Solid State Drive

Wireless LAN Module

Wireless WAN Module

**DC-in Connector** 

**USB Board** 

**Speaker Assembly** 

NFC Module

**RTC Battery** 

System Fan

**Heat Sink** 

System Board (Top)

System Board (Bottom)

**Click Button Assembly** 

Touchpad

Display Panel Assembly

Top Cover with Keyboard

Display Bezel

Hinge Cover

Display Panel

Hinges

Webcam

**Hub Board** 

3rd Microphone Board Cable

Webcam-Hub Cable

Display Panel Cable

3rd