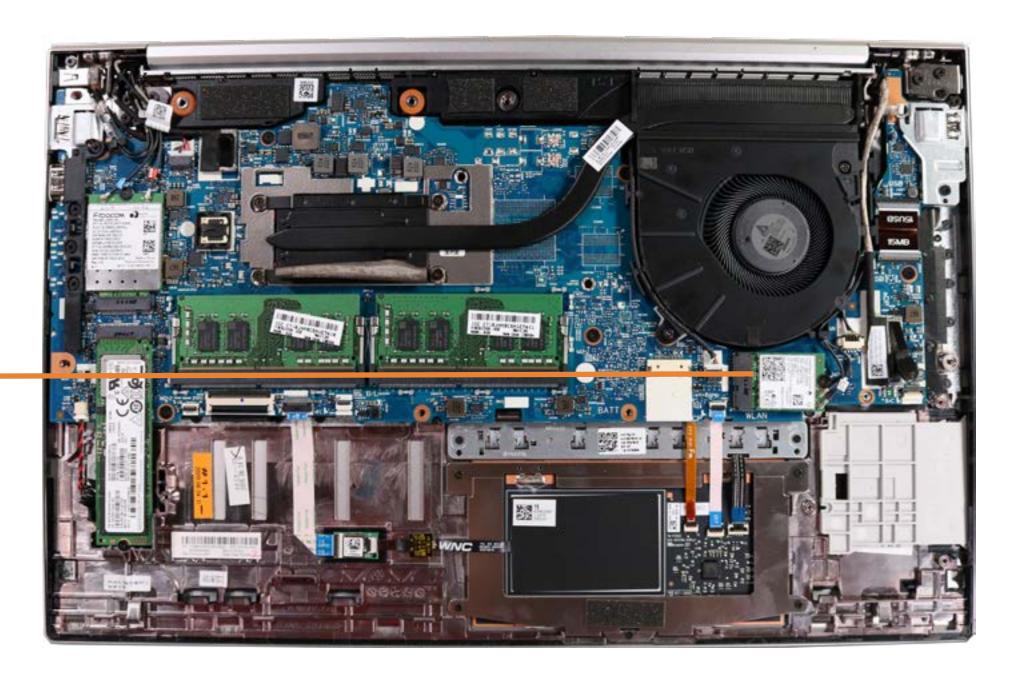

### Wireless WAN Module

Base Enclosure Battery **Memory Modules** M.2 Solid State Drive Wireless LAN Module

Wireless WAN Module **USB** Board **Speaker Assembly NFC Module RTC Battery** System Fan **Heat Sink** System Board (Top) System Board (Bottom) **Click Button Assembly** Touchpad Display Panel Assembly Top Cover with Keyboard Display Bezel Hinge Cover Display Panel

Hinges 3rd Microphone Board Cable Webcam-Hub Cable

Webcam **Hub Board** 

Display Panel Cable

3rd Microphone Board

**Hub-System Board Cable** 