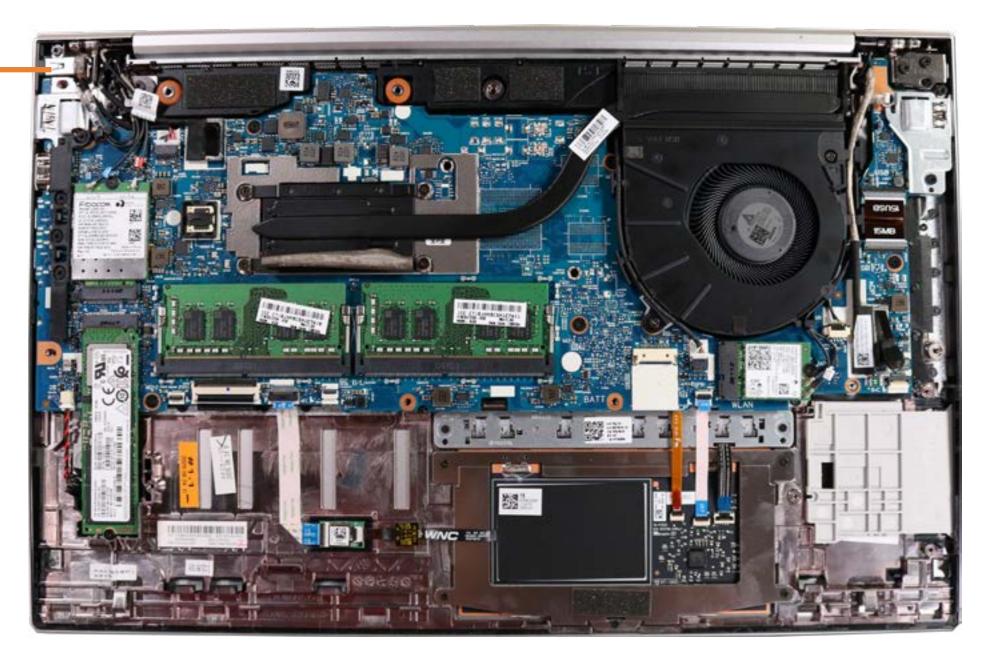

### **DC-in Connector**

Speaker Assembly NFC Module

**RTC Battery** 

System Fan

**Heat Sink** 

System Board (Top)

System Board (Bottom)

**Click Button Assembly** 

Touchpad

Display Panel Assembly

Top Cover with Keyboard

Display Bezel

Hinge Cover

Display Panel

Hinges

Webcam

**Hub Board** 

3rd Microphone Board Cable

Webcam-Hub Cable

Display Panel Cable

3rd Microphone Board

**Hub-System Board Cable** 