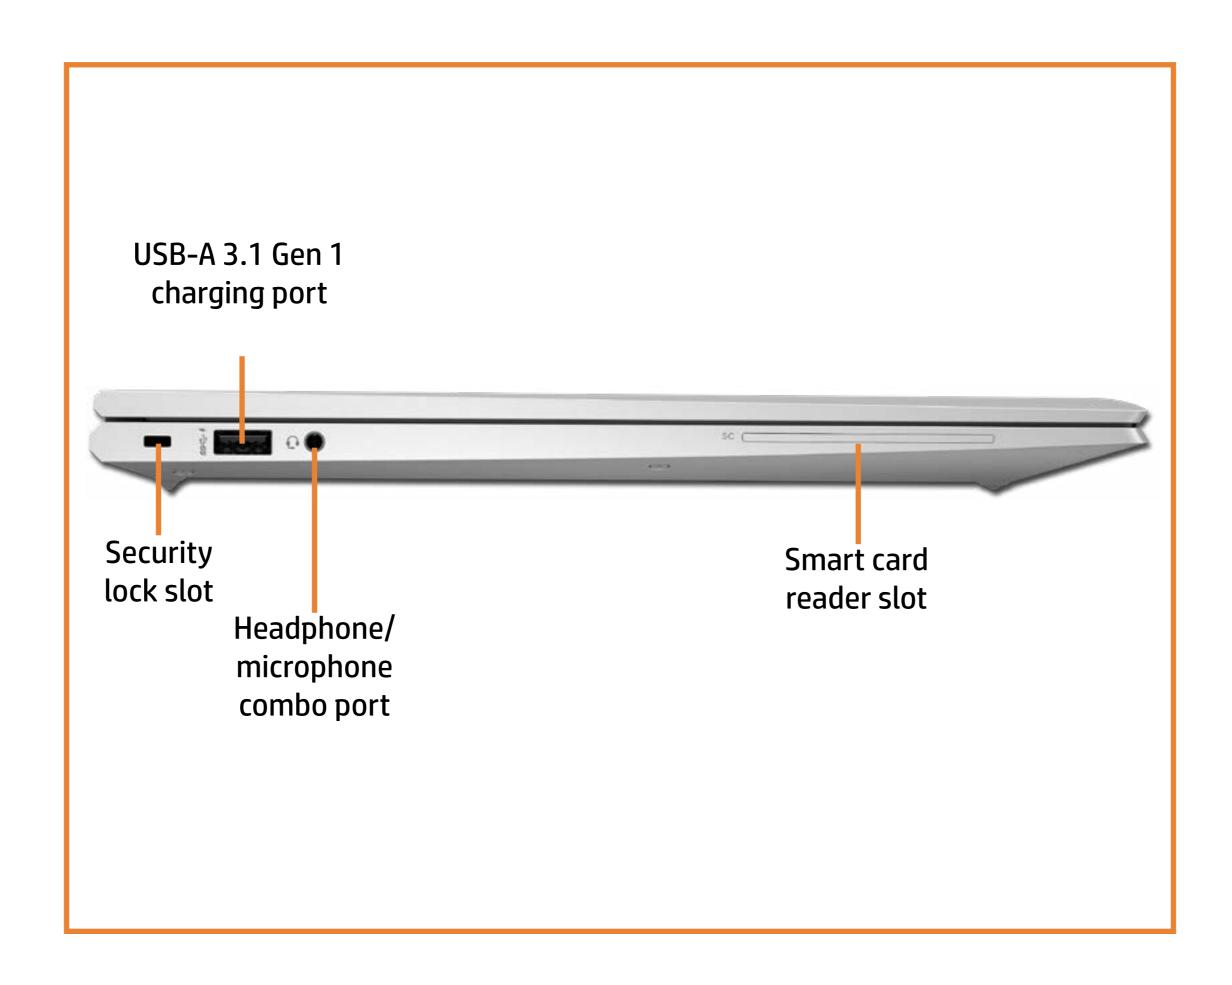

o the views)

On this page you will find large icons of each of the external views of this product. To view a specific view in greater detail, simply click that view.

Parts List (Click the link to navigate to the parts)

On this page, you will find a list of all of the replaceable parts for this product. To view a specific part and its location in the product, click the part name in the list.

That's it! On every page there is a link that brings you back to either the External Views or the Parts List, enabling you to navigate to whatever view or part you wish to review.

### **External Views**

### Back to Welcome page



Go to Parts List

## **Front View**

**Back to External Views** 



## Display View

### **Back to External Views**



## **Left View**

### **Back to External Views**



Go to Parts List

## Right View

**Back to External Views** 



Go to Parts List

## **Rear View**

### Back to External Views



## Top View



## **Bottom View**

### Back to External Views



Go to Parts List

### **Internal View**



Go to Parts List

Battery

**Memory Modules** 

M.2 Solid State Drive

Wireless LAN Module

Wireless WAN Module

**DC-in Connector** 

**USB Board** 

**Speaker Assembly** 

NFC Module

**RTC Battery** 

System Fan

**Heat Sink** 

System Board (Top)

System Board (Bottom)

**Click Button Assembly** 

Touchpad

Display Panel Assembly

Top Cover with Keyboard

Display Bezel

Hinge Cover

Display Panel

Hinges

Webcam

**Hub Board** 

3rd Microphone Board Cable

Webcam-Hub Cable

Display Panel Cable

3rd Microphone Board

**Hub-System Board Cable** 

### *