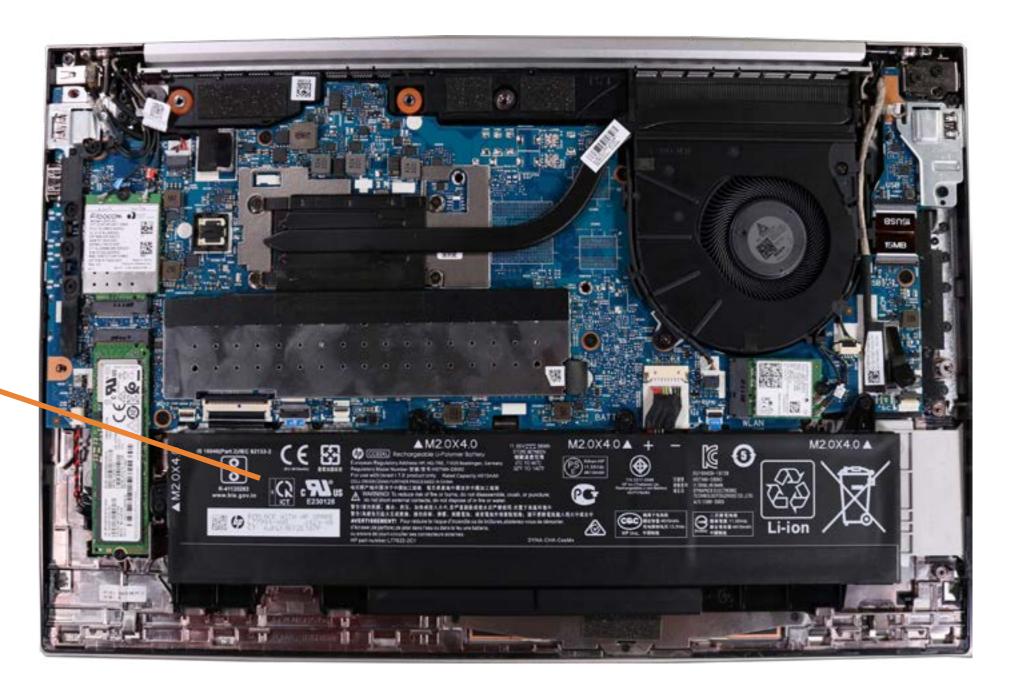

### **Internal View**

Go to Parts List

Battery

**Memory Modules** 

M.2 Solid State Drive

Wireless LAN Module

Wireless WAN Module

**DC-in Connector** 

**USB Board** 

**Speaker Assembly** 

NFC Module

**RTC Battery** 

System Fan

**Heat Sink** 

System Board (Top)

System Board (Bottom)