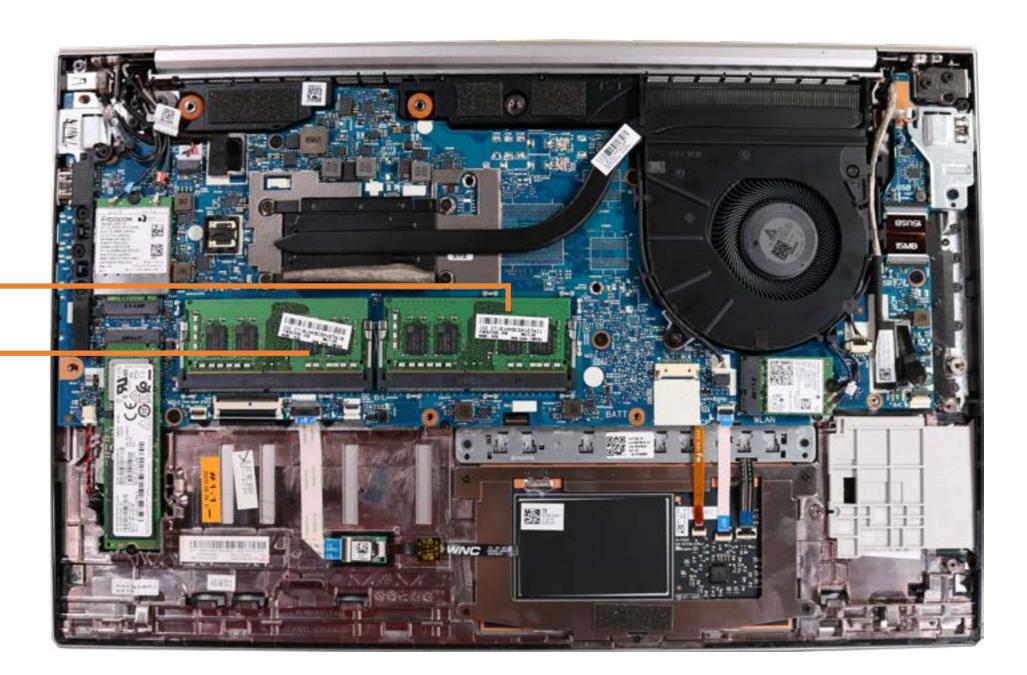

### **Internal View**

Go to Parts List

Battery

**Memory Modules** 

M.2 Solid State Drive

Wireless LAN Module

Wireless WAN Module

**DC-in Connector** 

## Memory Modules

Base Enclosure Battery Memory Modules

Wireless LAN Module Wireless WAN Module DC-in Connector

**USB Board** 

Speaker Assembly

**NFC Module** 

**RTC Battery** 

System Fan