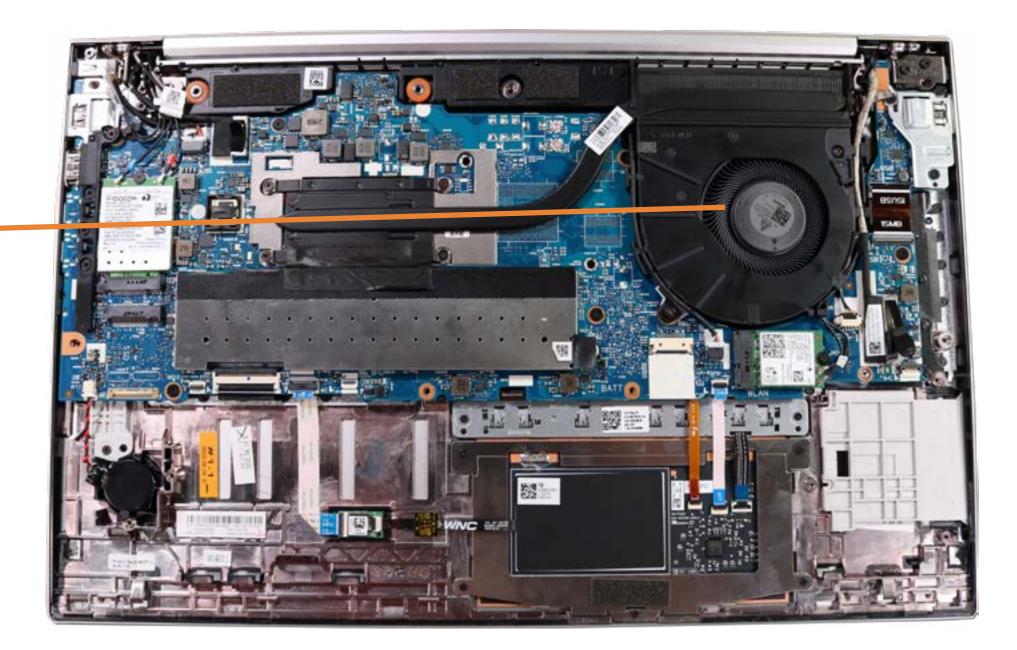

### System Fan

Base Enclosure
Battery
Memory Modules
M.2 Solid State Drive
Wireless LAN Module
Wireless WAN Module
DC-in Connector
USB Board
Speaker Assembly
NFC Module
RTC Battery
System Fan

System Board (Top) System Board (Bottom) **Click Button Assembly** Touchpad Display Panel Assembly Top Cover with Keyboard Display Bezel Hinge Cover Display Panel Hinges Webcam **Hub Board** 3rd Microphone Board Cable Webcam-Hub Cable Display Panel Cable 3rd Microphone Board **Hub-System Board Cable** 