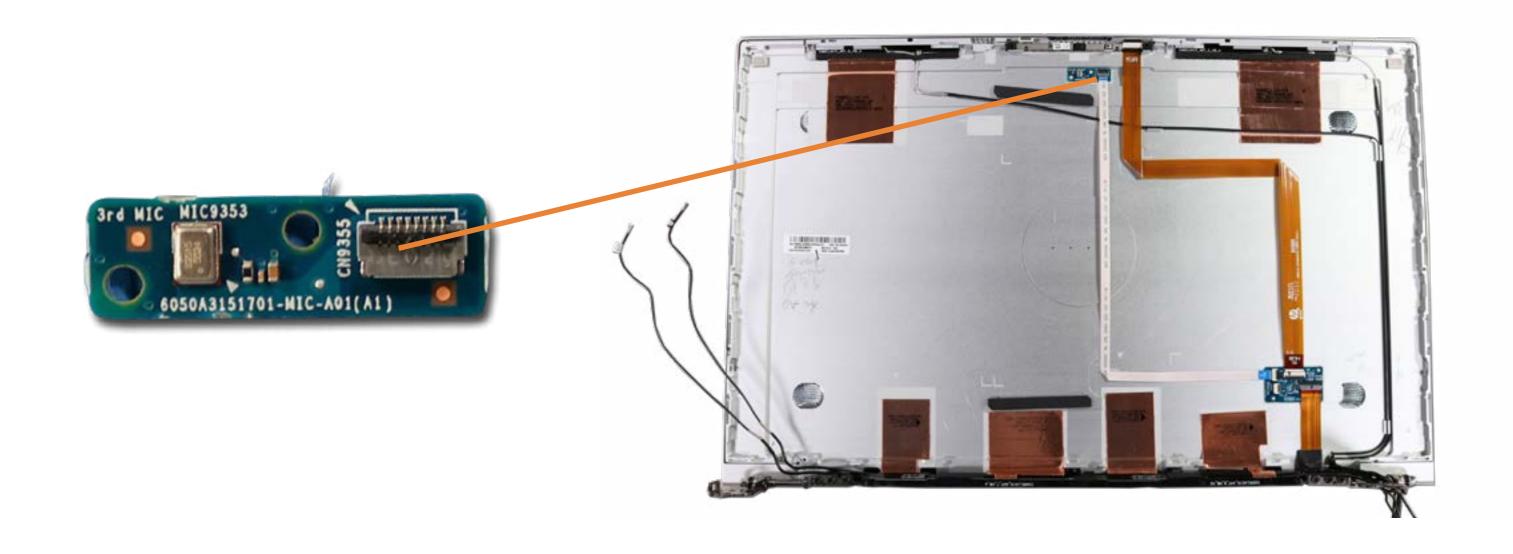

## 3rd Microphone Board

Battery

**Memory Modules** 

M.2 Solid State Drive

Wireless LAN Module

Wireless WAN Module

**DC-in Connector** 

**USB Board** 

**Speaker Assembly** 

**NFC Module** 

**RTC Battery** 

System Fan

**Heat Sink** 

System Board (Top)

System Board (Bottom)

**Click Button Assembly** 

Touchpad

Display Panel Assembly

Top Cover with Keyboard

Display Bezel

Hinge Cover

Display Panel

Hinges

Webcam

**Hub Board** 

3rd Microphone Board Cable

Webcam-Hub Cable

Display Panel Cable

3rd Microphone Board