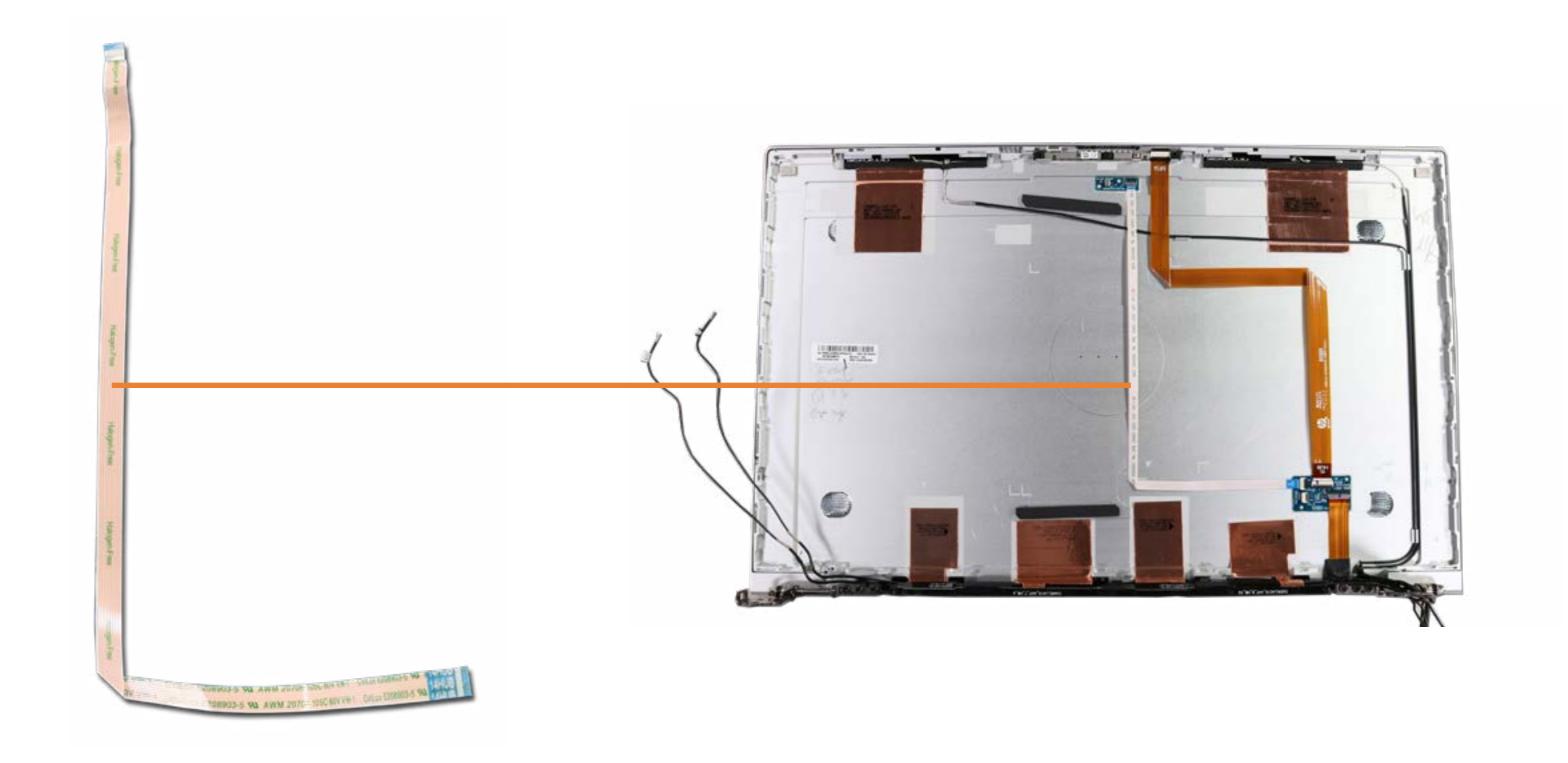

## 3rd Microphone Board Cable

Battery

**Memory Modules** 

M.2 Solid State Drive

Wireless LAN Module

Wireless WAN Module

**DC-in Connector** 

**USB Board** 

**Speaker Assembly** 

NFC Module

**RTC Battery** 

System Fan

**Heat Sink** 

System Board (Top)

System Board (Bottom)

**Click Button Assembly** 

Touchpad

Display Panel Assembly

Top Cover with Keyboard

Display Bezel

Hinge Cover

Display Panel

Hinges

Webcam

**Hub Board** 

3rd Microphone Board Cable

Display Panel Cable
3rd Microphone Board
Hub-System Board Cable