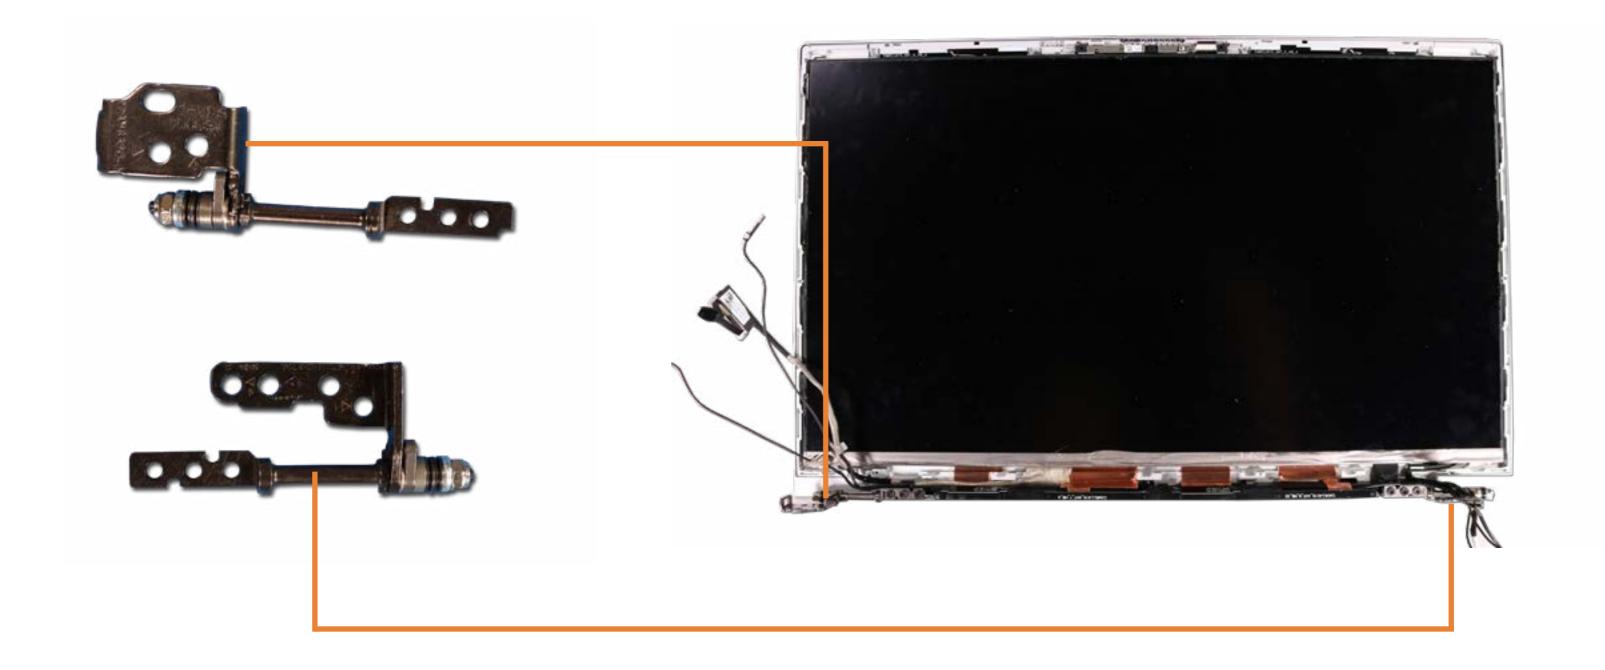

## Hinges

Battery

Memory Modules

M.2 Solid State Drive

Wireless LAN Module

Wireless WAN Module

**DC-in Connector** 

**USB Board** 

**Speaker Assembly** 

**NFC Module** 

**RTC Battery** 

System Fan

**Heat Sink** 

System Board (Top)

System Board (Bottom)

**Click Button Assembly** 

Touchpad

Display Panel Assembly

Top Cover with Keyboard

Display Bezel

Hinge Cover

Display Panel

Hinges

Hub Board
3rd Microphone Board Cable
Webcam-Hub Cable
Display Panel Cable
3rd Microphone Board
Hub-System Board Cable