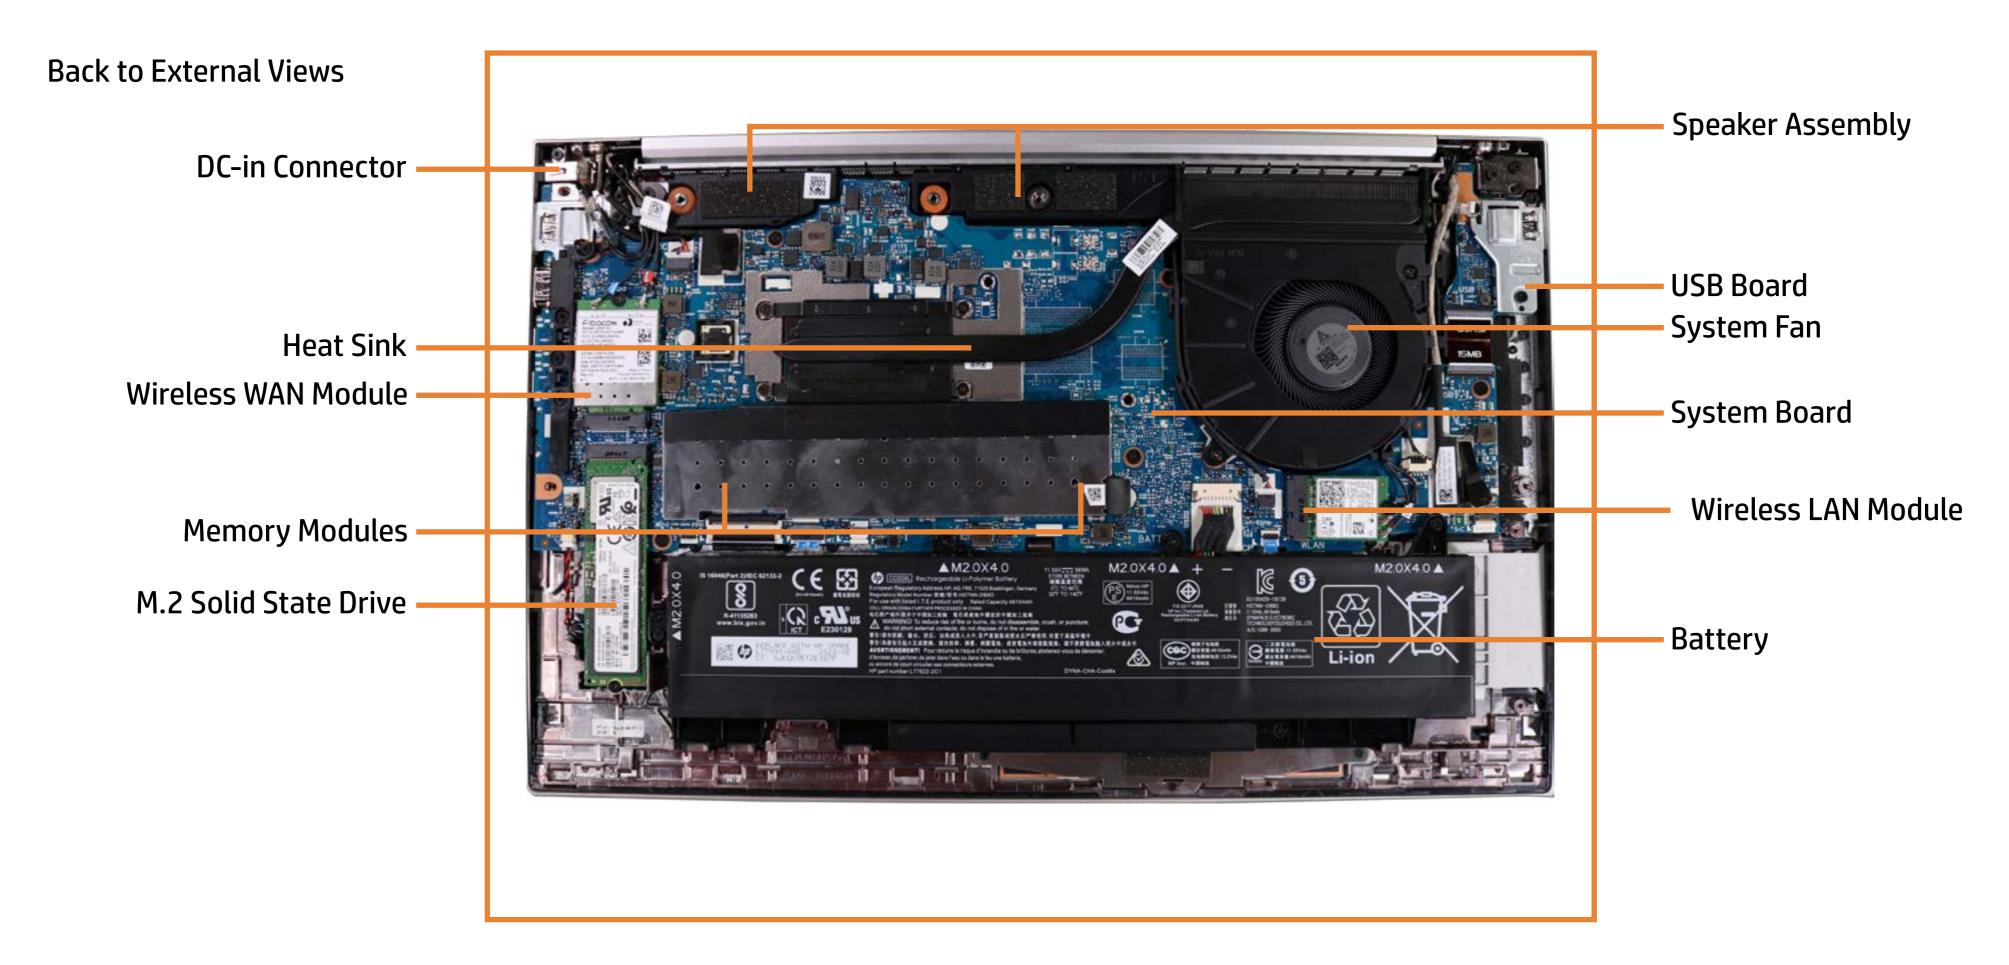

### **Internal View**

Go to Parts List

Battery

**Memory Modules** 

M.2 Solid State Drive

Wireless LAN Module

Wireless WAN Module

**DC-in Connector** 

**USB Board** 

**Speaker Assembly** 

NFC Module

**RTC Battery** 

System Fan

**Heat Sink** 

System Board (Top)

System Board (Bottom)