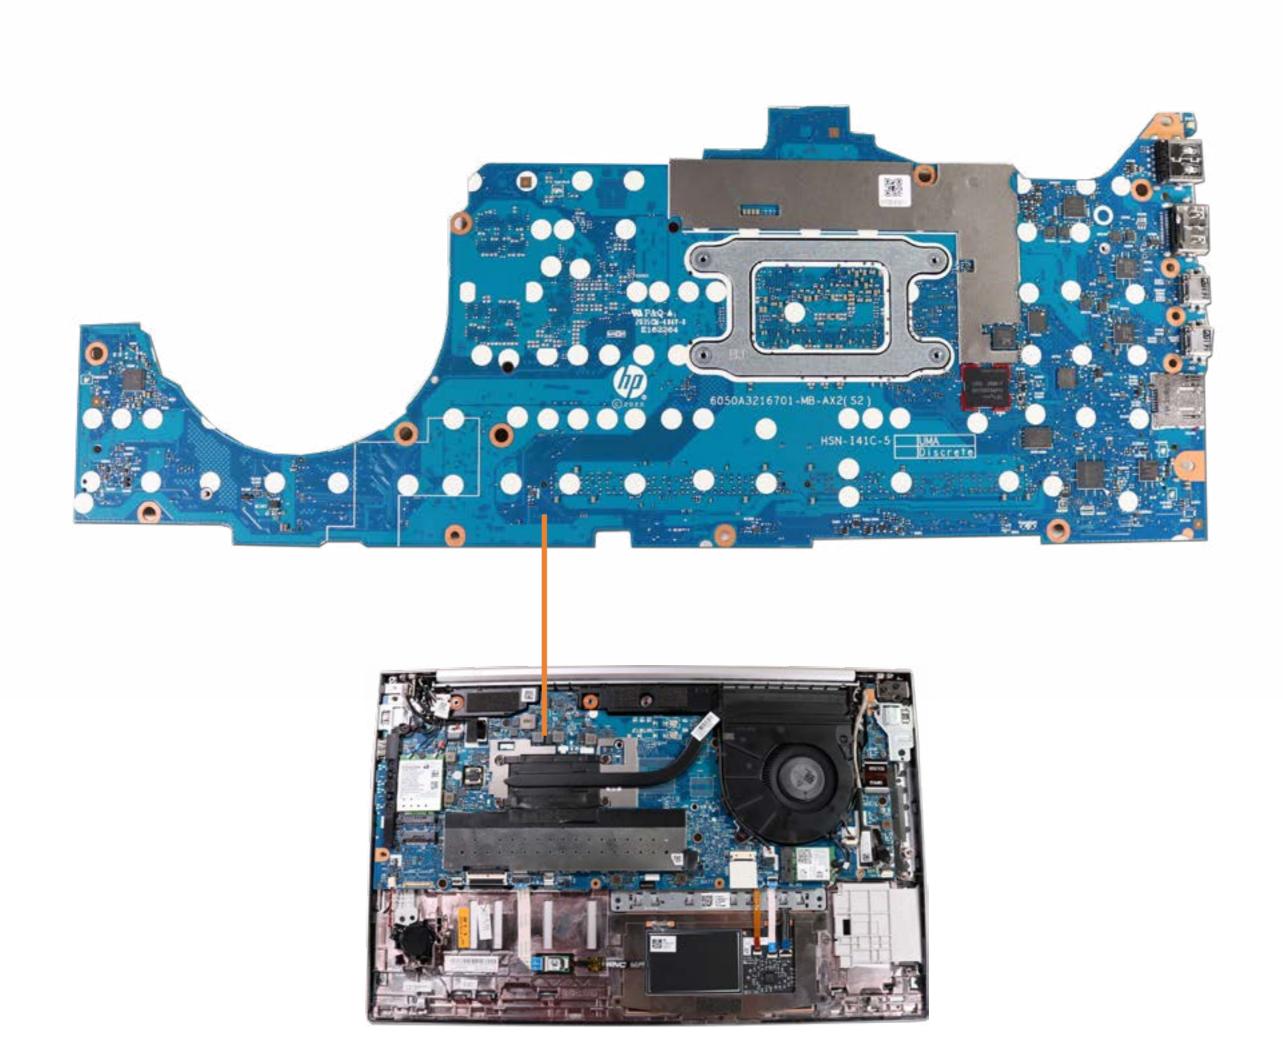

## System Board (Bottom)

**DC-in Connector** 

**USB Board** 

**Speaker Assembly** 

**NFC Module** 

**RTC Battery** 

System Fan

**Heat Sink** 

System Board (Top)

System Board (Bottom)

Touchpad

**Display Panel Assembly** 

Top Cover with Keyboard

Display Bezel

Hinge Cover

Display Panel

Hinges

Webcam

**Hub Board** 

3rd Microphone Board Cable

Webcam-Hub Cable

Display Panel Cable

3rd Microphone Board

**Hub-System Board Cable** 