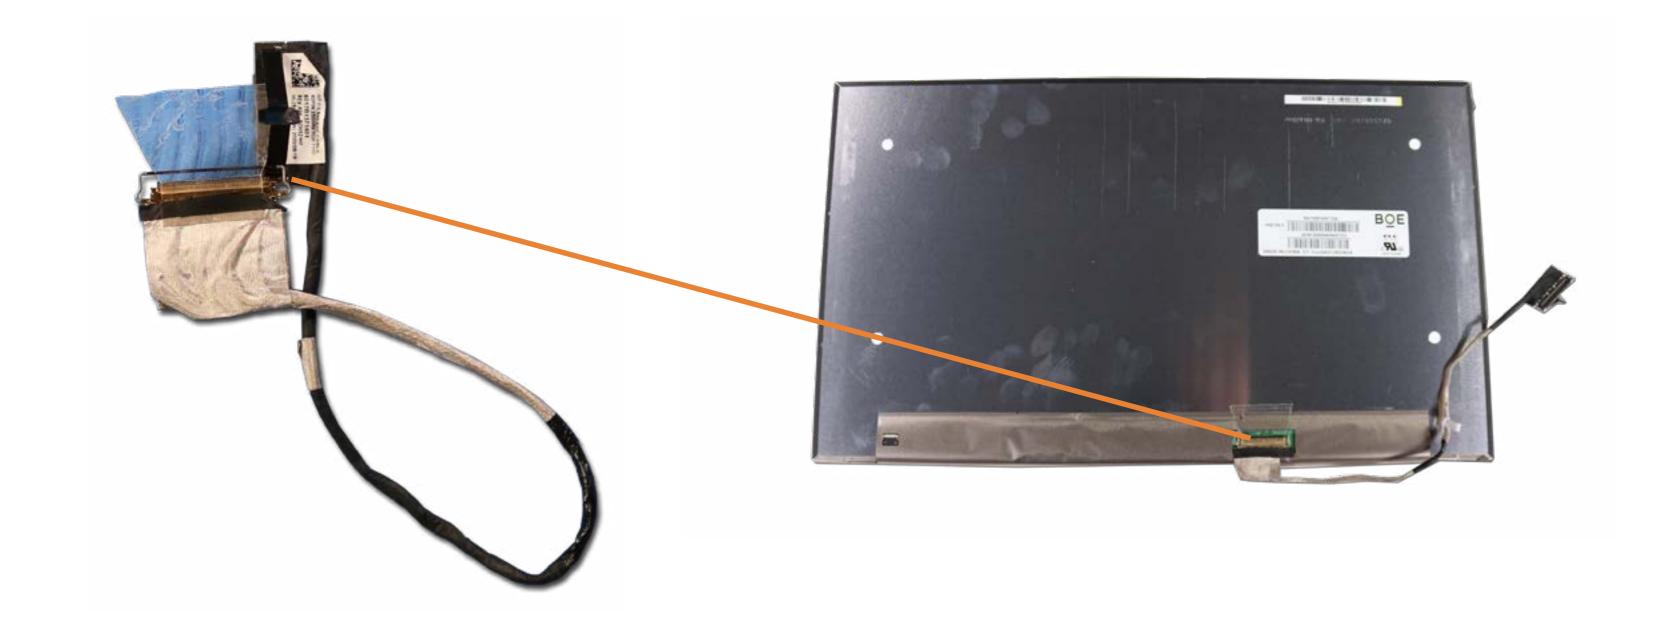

## Display Panel Cable

Battery

**Memory Modules** 

M.2 Solid State Drive

Wireless LAN Module

Wireless WAN Module

**DC-in Connector** 

**USB Board** 

**Speaker Assembly** 

**NFC Module** 

**RTC Battery** 

System Fan

**Heat Sink** 

System Board (Top)

System Board (Bottom)

**Click Button Assembly** 

Touchpad

Display Panel Assembly

Top Cover with Keyboard

Display Bezel

Hinge Cover

Display Panel

Hinges

Webcam

**Hub Board** 

3rd Microphone Board Cable

Webcam-Hub Cable

Display Panel Cable

**Hub-System Board Cable** 