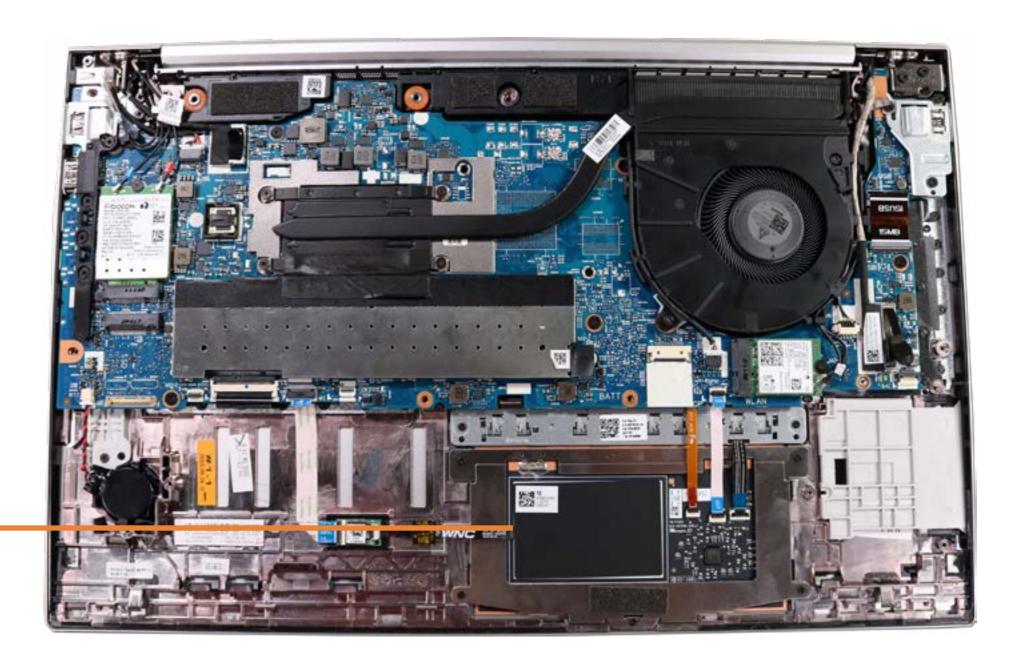

### **Internal View**

Go to Parts List

Battery

**Memory Modules** 

M.2 Solid State Drive

Wireless LAN Module

Wireless WAN Module

**DC-in Connector** 

**USB Board** 

**Speaker Assembly** 

NFC Module

**RTC Battery** 

System Fan

**Heat Sink** 

System Board (Top)

System Board (Bottom)

**Click Button Assembly** 

Touchpad

Display Panel Assembly

Top Cover with Keyboard

Display Bezel

Hinge Cover

Display Panel

Hinges

Webcam

**Hub Board** 

3rd Microphone Board Cable

Webcam-Hub Cable

Display Panel Cable

3rd Microphone Board

**Hub-System Board Cable** 