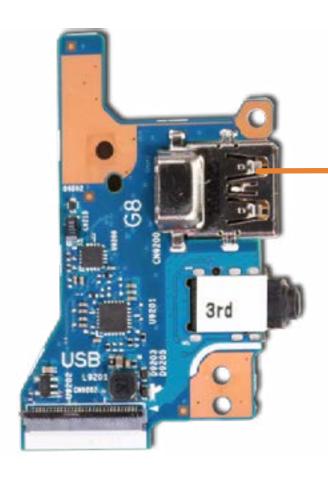

### **USB Board**

Base Enclosure
Battery
Memory Modules
M.2 Solid State Drive
Wireless LAN Module
Wireless WAN Module
DC-in Connector
USB Board

**NFC Module RTC Battery** System Fan **Heat Sink** System Board (Top) System Board (Bottom) **Click Button Assembly** Touchpad Display Panel Assembly Top Cover with Keyboard Display Bezel Hinge Cover Display Panel Hinges Webcam **Hub Board** 3rd Microphone Board Cable Webcam-Hub Cable Display Panel Cable 3rd Microphone Board