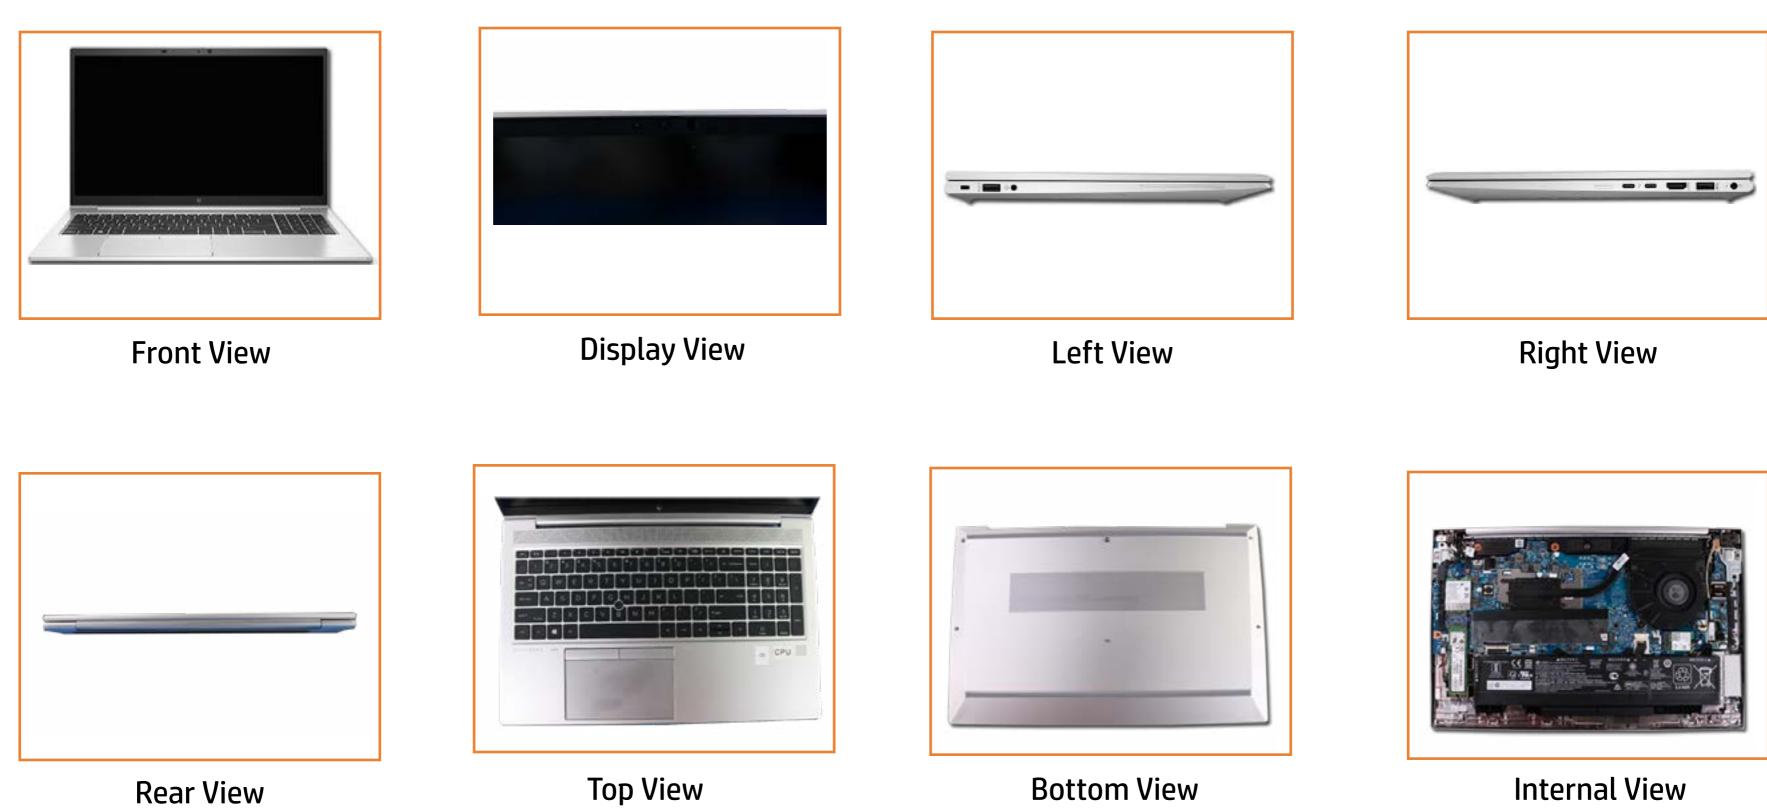

ebook PC

# Welcome to the interactive part locator for the HP EliteBook 850 G8 Notebook PC

#### Here's how to use it...

**External Views** (Click the link to navigate to the views)

On this page you will find large icons of each of the external views of this product. To view a specific view in greater detail, simply click that view.

Parts List (Click the link to navigate to the parts)

On this page, you will find a list of all of the replaceable parts for this product. To view a specific part and its location in the product, click the part name in the list.

That's it! On every page there is a link that brings you back to either the External Views or the Parts List, enabling you to navigate to whatever view or part you wish to review.

### **External Views**

### Back to Welcome page



Go to Parts List

## **Front View**

**Back to External Views** 



## Display View

### **Back to External Views**



## **Left View**

### **Back to External Views**



Go to Parts List

## Right View

**Back to External Views** 



Go to Parts List

## **Rear View**

### Back to External Views



## Top View



## **Bottom View**

### Back to External Views



Go to Parts List

### **Internal View**



Go to Parts List

Battery

**Memory Modules** 

M.2 Solid State Drive

Wireless LAN Module

Wireless WAN Module

**DC-in Connector** 

**USB Board** 

**Speaker Assembly** 

NFC Module

**RTC Battery** 

System Fan

**Heat Sink** 

System Board (Top)

System Board (Bottom)

**Click Button Assembly** 

Touchpad

Display Panel Assembly

Top Cover with Keyboard

Display Bezel

Hinge Cover