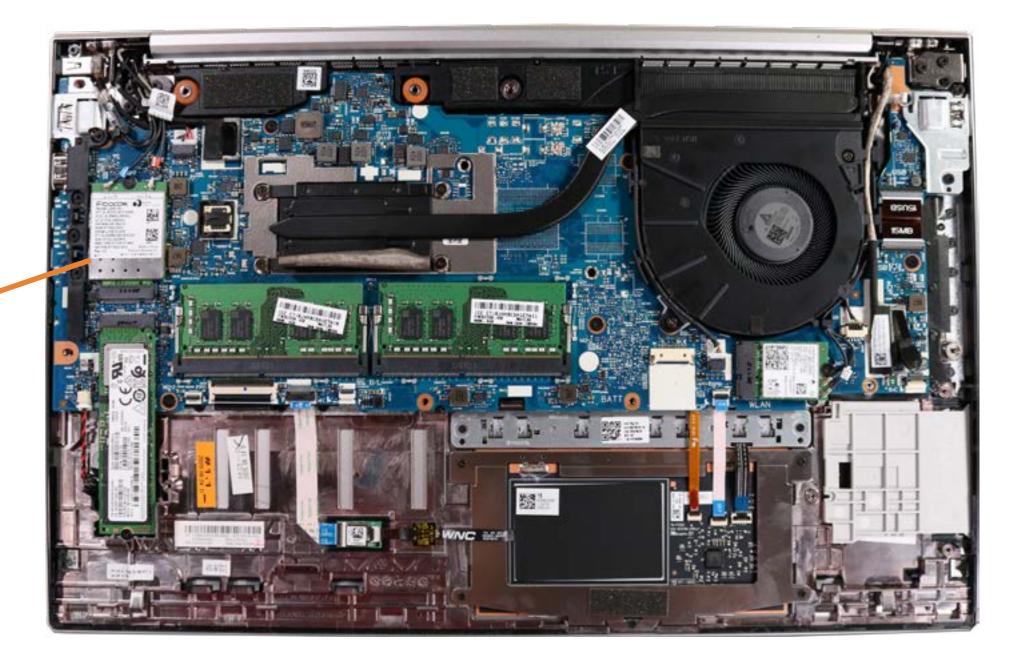

### **DC-in Connector**

Speaker Assembly NFC Module

**RTC Battery** 

System Fan

**Heat Sink** 

System Board (Top)

System Board (Bottom)

**Click Button Assembly** 

Touchpad

Display Panel Assembly

Top Cover with Keyboard

Display Bezel

Hinge Cover

Display Panel

Hinges

Webcam

**Hub Board** 

3rd Microphone Board Cable

Webcam-Hub Cable

Display Panel Cable

3rd Microphone Board

**Hub-System Board Cable** 