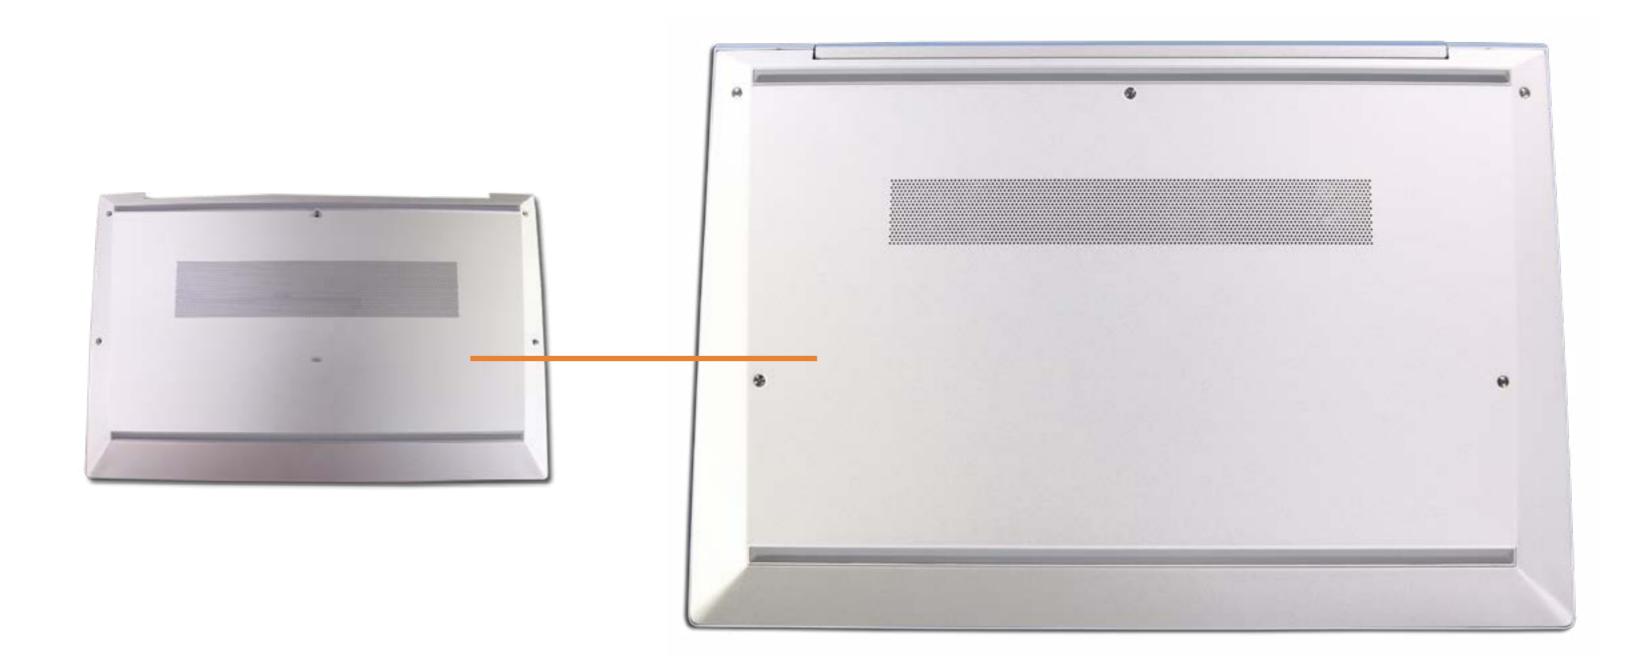

### **Base Enclosure**

Memory Modules
M.2 Solid State Drive
Wireless LAN Module
Wireless WAN Module
DC-in Connector
USB Board

Speaker Assembly

NFC Module

**RTC Battery** 

System Fan

**Heat Sink** 

System Board (Top)

System Board (Bottom)

**Click Button Assembly** 

Touchpad

Display Panel Assembly

Top Cover with Keyboard

Display Bezel

Hinge Cover

Display Panel