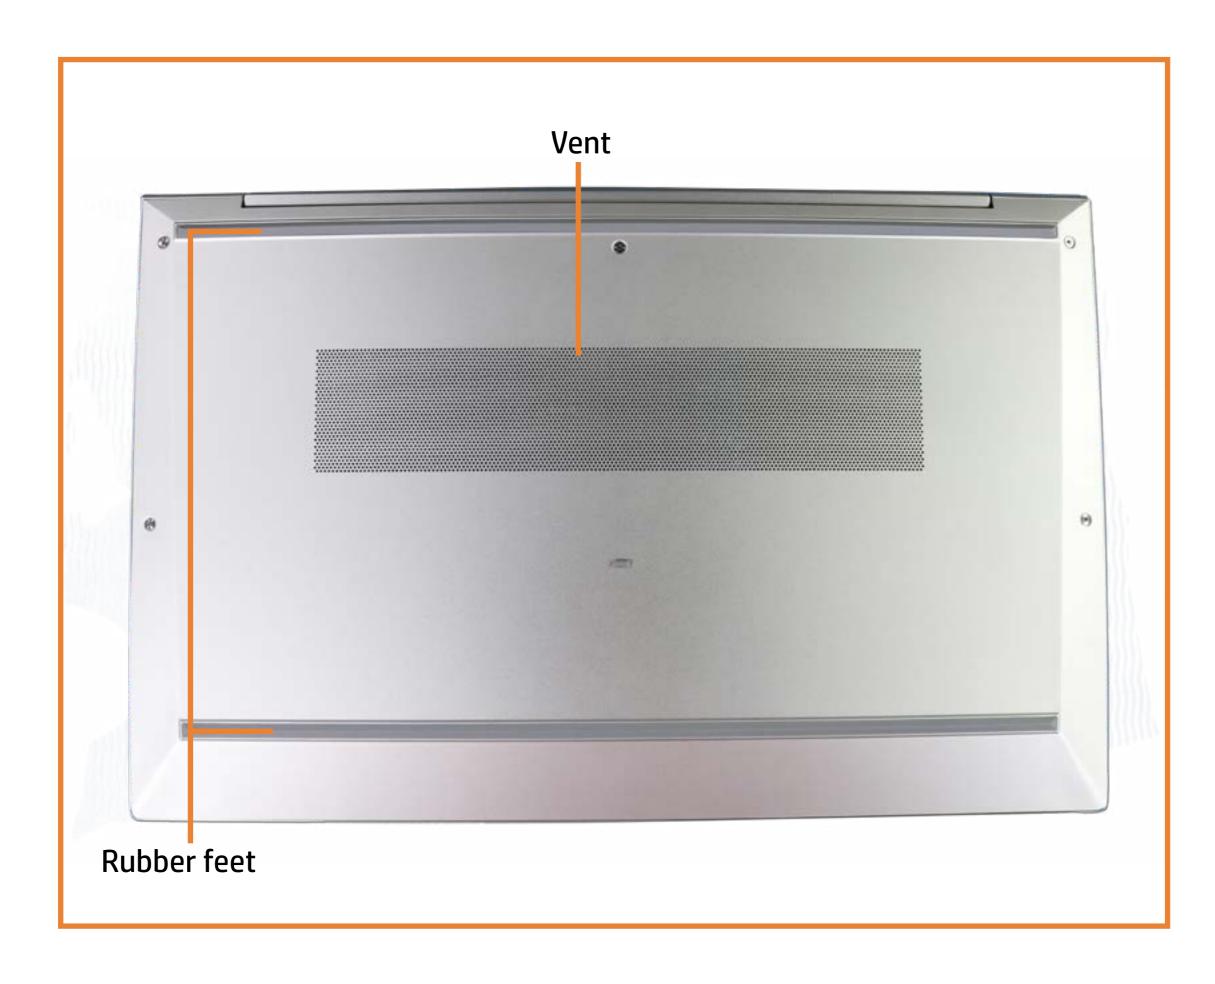

to navigate to the parts)

On this page, you will find a list of all of the replaceable parts for this product. To view a specific part and its location in the product, click the part name in the list.

That's it! On every page there is a link that brings you back to either the External Views or the Parts List, enabling you to navigate to whatever view or part you wish to review.

### **External Views**

### Back to Welcome page



Go to Parts List

## **Front View**

**Back to External Views** 



## Display View

### **Back to External Views**



## **Left View**

### **Back to External Views**



Go to Parts List

## Right View

**Back to External Views** 



Go to Parts List

## **Rear View**

### Back to External Views



## Top View



## **Bottom View**

### Back to External Views



Go to Parts List

### **Internal View**



Go to Parts List

Battery

**Memory Modules** 

M.2 Solid State Drive

Wireless LAN Module

Wireless WAN Module

**DC-in Connector** 

**USB Board** 

**Speaker Assembly** 

NFC Module

**RTC Battery** 

System Fan

**Heat Sink** 

System Board (Top)

System Board (Bottom)

**Click Button Assembly** 

Touchpad

Display Panel Assembly

Top Cover with Keyboard

Display Bezel

Hinge Cover

Display Panel

Hinges

Webcam

**Hub Board** 

3rd Microphone Board Cable

Webcam-Hub Cable

Display Panel Cable

3rd Microphone Board

**Hub-System Board Cable** 

### **Base Enclosure**



Memory Modules
M.2 Solid State Drive
Wireless LAN Module
Wireless WAN Module
DC-in Connector
USB Board

Speaker Assembly

NFC Module

**RTC Battery** 

System Fan

**Heat Sin