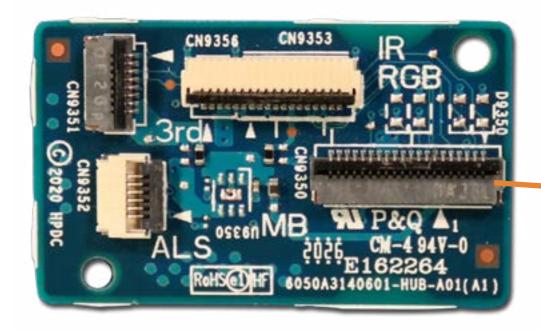

### **Hub Board**

Base Enclosure
Battery
Memory Modules
M.2 Solid State Drive
Wireless LAN Module

Wireless WAN Module

**DC-in Connector** 

**USB Board** 

Speaker Assembly

**NFC Module** 

**RTC Battery** 

System Fan

**Heat Sink** 

System Board (Top)

System Board (Bottom)

**Click Button Assembly** 

Touchpad

Display Panel Assembly

Top Cover with Keyboard

Display Bezel

Hinge Cover

Display Panel

Hinges

Webcam

**Hub Board** 

Webcam-Hub Cable
Display Panel Cable
3rd Microphone Board
Hub-System Board Cable