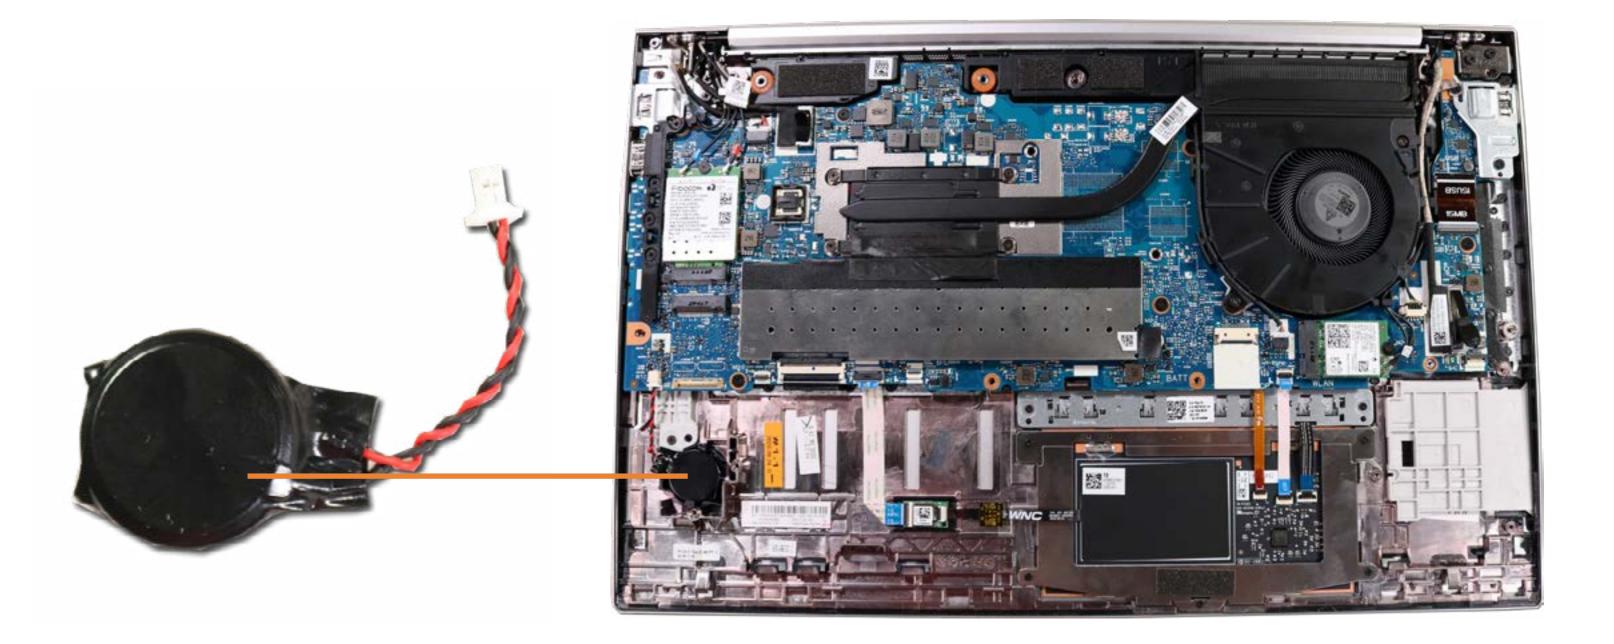

### **RTC Battery**

Base Enclosure
Battery
Memory Modules
M.2 Solid State Drive
Wireless LAN Module
Wireless WAN Module
DC-in Connector
USB Board
Speaker Assembly
NFC Module
RTC Battery

**Heat Sink** System Board (Top) System Board (Bottom) **Click Button Assembly** Touchpad Display Panel Assembly Top Cover with Keyboard Display Bezel Hinge Cover Display Panel Hinges Webcam **Hub Board** 3rd Microphone Board Cable Webcam-Hub Cable Display Panel Cable 3rd Microphone Board **Hub-System Board Cable** 