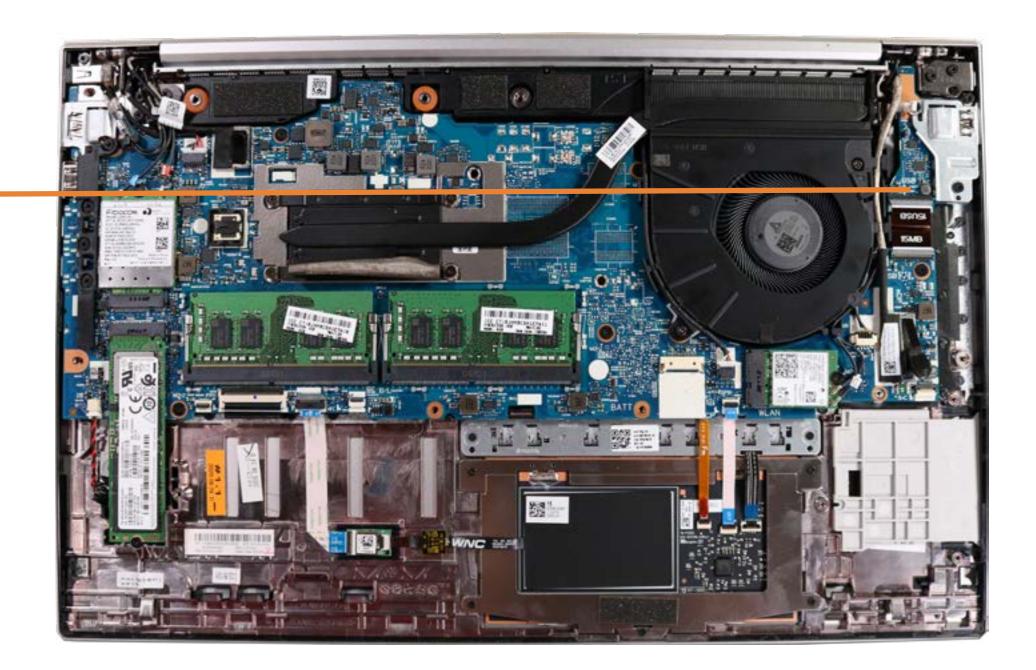

### **Heat Sink**

Base Enclosure
Battery
Memory Modules
M.2 Solid State Drive
Wireless LAN Module
Wireless WAN Module
DC-in Connector
USB Board
Speaker Assembly
NFC Module
RTC Battery
System Fan

**Heat Sink** 

System Board (Bottom)
Click Button Assembly
Touchpad
Display Panel Assembly
Top Cover with Keyboard
Display Bezel
Hinge Cover
Display Panel
Hinges
Webcam
Hub Board
3rd Microphone Board Cable
Webcam-Hub Cable
Display Panel Cable

3rd Microphone Board

**Hub-System Board Cable** 

Go to External Views