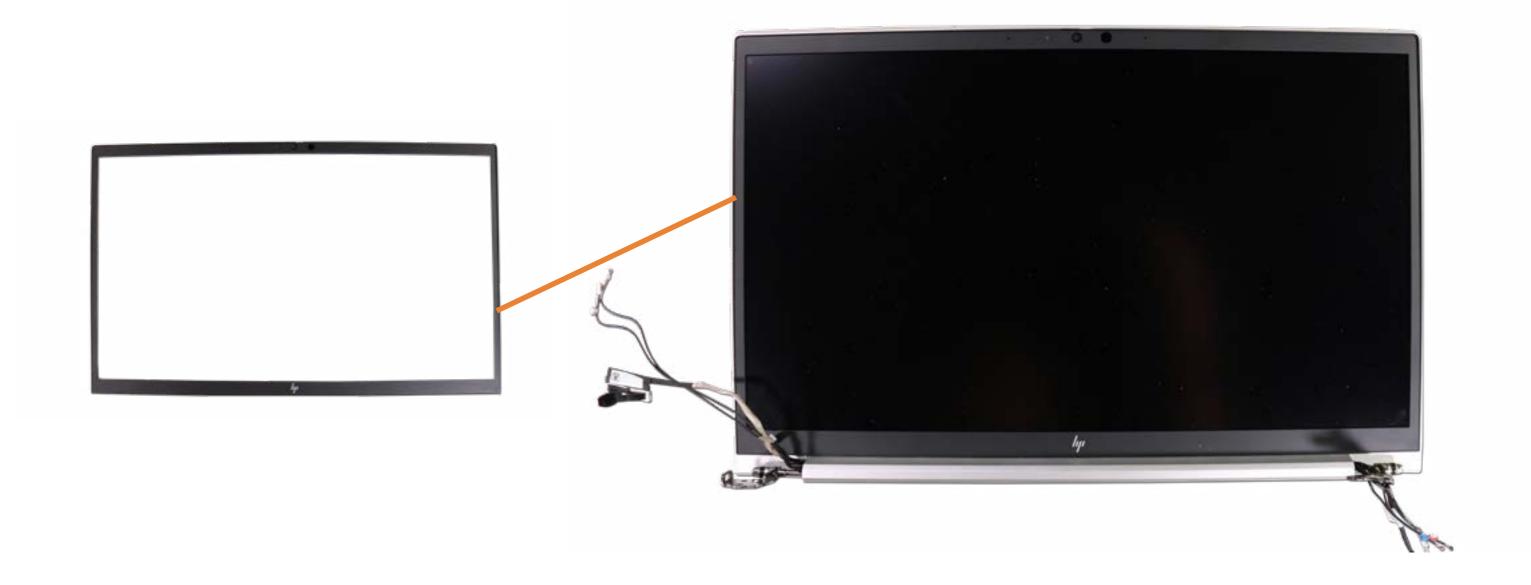

## Display Bezel

Battery

**Memory Modules** 

M.2 Solid State Drive

Wireless LAN Module

Wireless WAN Module

**DC-in Connector** 

**USB Board** 

**Speaker Assembly** 

**NFC Module** 

**RTC Battery** 

System Fan

**Heat Sink** 

System Board (Top)

System Board (Bottom)

**Click Button Assembly** 

Touchpad

Display Panel Assembly

Top Cover with Keyboard

Display Bezel

#### Hinge Cover

Display Panel

Hinges

Webcam

**Hub Board** 

3rd Microphone Board Cable

Webcam-Hub Cable

Display Panel Cable

3rd Microphone Board

**Hub-System Board Cable** 