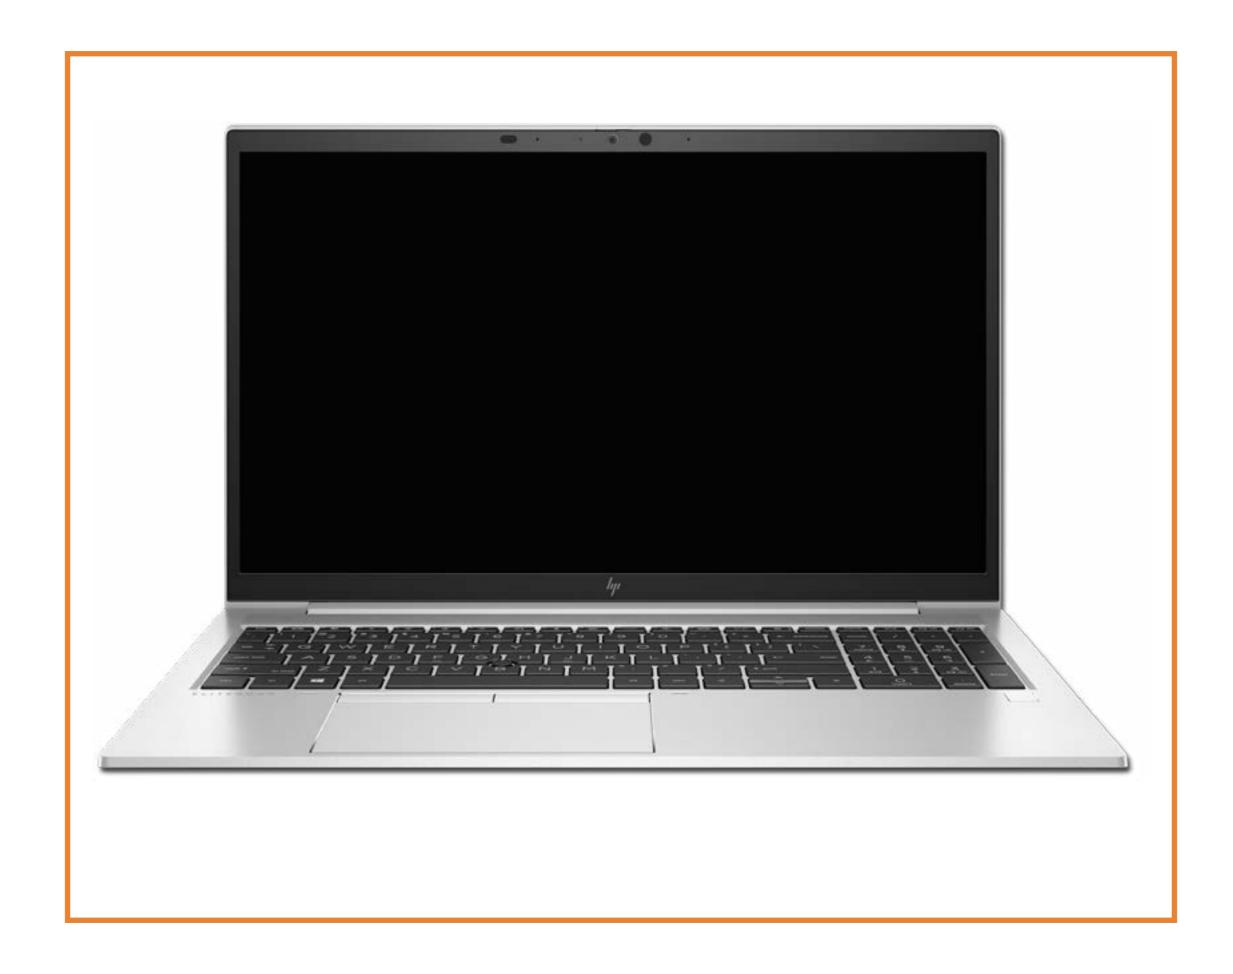

Book 850 G8 Notebook PC

#### Here's how to use it...

**External Views** (Click the link to navigate to the views)

On this page you will find large icons of each of the external views of this product. To view a specific view in greater detail, simply click that view.

Parts List (Click the link to navigate to the parts)

On this page, you will find a list of all of the replaceable parts for this product. To view a specific part and its location in the product, click the part name in the list.

That's it! On every page there is a link that brings you back to either the External Views or the Parts List, enabling you to navigate to whatever view or part you wish to review.

### **External Views**

### Back to Welcome page



Go to Parts List

## **Front View**

**Back to External Views** 



## Display View

### **Back to External Views**



## **Left View**

### **Back to External Views**



Go to Parts List

## Right View

**Back to External Views** 



Go to Parts List

## **Rear View**

### Back to External Views



## Top View



## **Bottom View**

### Back to External Views



Go to Parts List

### **Internal View**



Go to Parts List

Battery

**Memory Modules** 

M.2 Solid State Drive

Wireless LAN Module

Wireless WAN Module

**DC-in Connector** 

**USB Board** 

**Speaker Assembly** 

NFC Module

**RTC Battery** 

System Fan

**Heat Sink** 

System Board (Top)

System Board (Bottom)

**Click Button Assembly** 

Touchpad

Display Panel Assembly

Top Cover with Keyboard

Display Bezel

Hinge Cover

Display Panel

Hinges

Webcam

**Hub Board** 

3rd Microphone Board