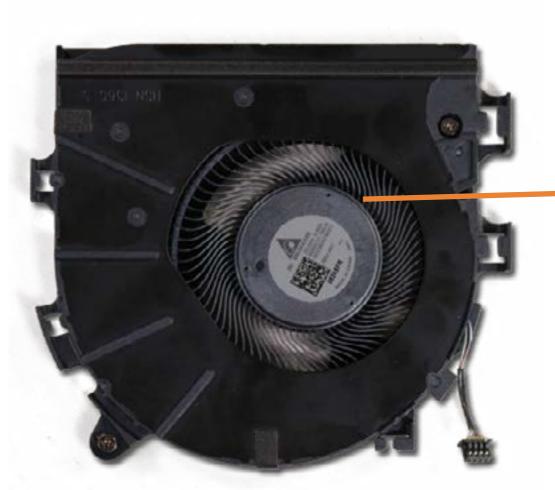

### System Fan

Base Enclosure
Battery
Memory Modules
M.2 Solid State Drive
Wireless LAN Module
Wireless WAN Module
DC-in Connector
USB Board
Speaker Assembly
NFC Module
RTC Battery
System Fan

System Board (Top) System Board (Bottom) **Click Button Assembly** Touchpad Display Panel Assembly Top Cover with Keyboard Display Bezel Hinge Cover Display Panel Hinges Webcam **Hub Board** 3rd Microphone Board Cable Webcam-Hub Cable Display Panel Cable 3rd Microphone Board **Hub-System Board Cable** 