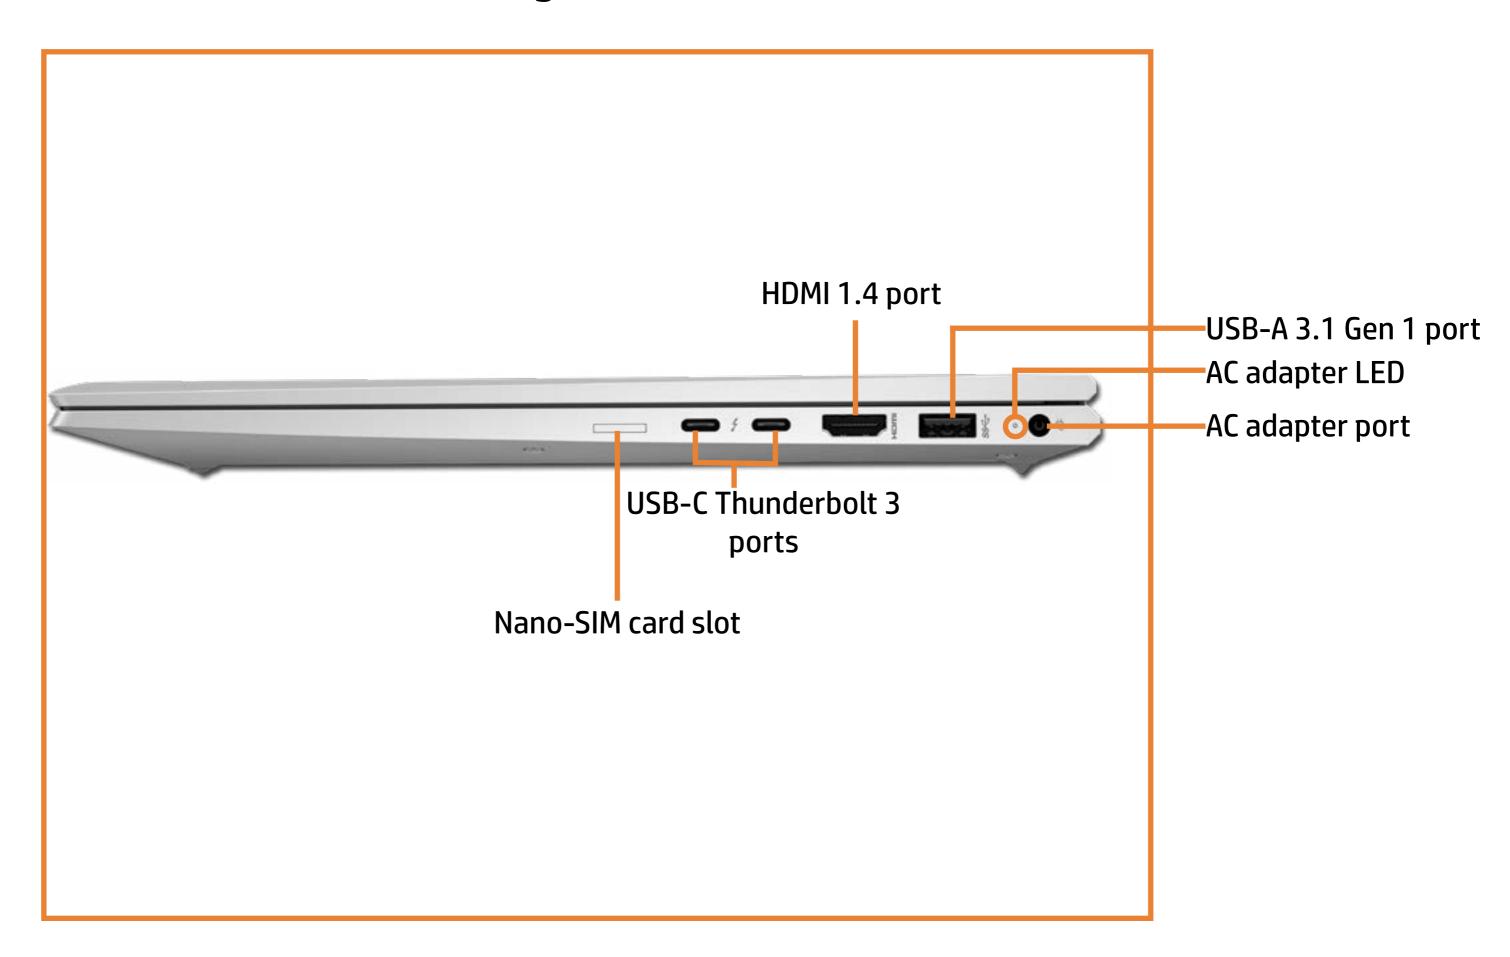

the external views of this product. To view a specific view in greater detail, simply click that view.

Parts List (Click the link to navigate to the parts)

On this page, you will find a list of all of the replaceable parts for this product. To view a specific part and its location in the product, click the part name in the list.

That's it! On every page there is a link that brings you back to either the External Views or the Parts List, enabling you to navigate to whatever view or part you wish to review.

### **External Views**

### Back to Welcome page



Go to Parts List

## **Front View**

**Back to External Views** 



## Display View

### **Back to External Views**



## **Left View**

### **Back to External Views**



Go to Parts List

## Right View

**Back to External Views** 



Go to Parts List

## **Rear View**

### Back to External Views



## Top View



## **Bottom View**

### Back to External Views



Go to Parts List

### **Internal View**



Go to Parts List

Battery

**Memory Modules** 

M.2 Solid State Drive

Wireless LAN Module

Wireless WAN Module

**DC-in Connector** 

**USB Board** 

**Speaker Assembly** 

NFC Module

**RTC Battery** 

System Fan

**Heat Sink** 

System Board (Top)

System Board (Bottom)

**Click Button Assembly** 

Touchpad

Display Panel Assembly

Top Cover with Keyboard

Display Bezel

Hinge Cover

Display Panel

Hinges

Webcam

**Hub Board** 

3rd Microphone Board Cable

Webcam-Hub Cable

Display Panel Cable

3rd Microphone Board

**Hub-System Board Cable** 

### **Base Enclosure**



Memory Modules
M.2 Solid State Drive
Wirele