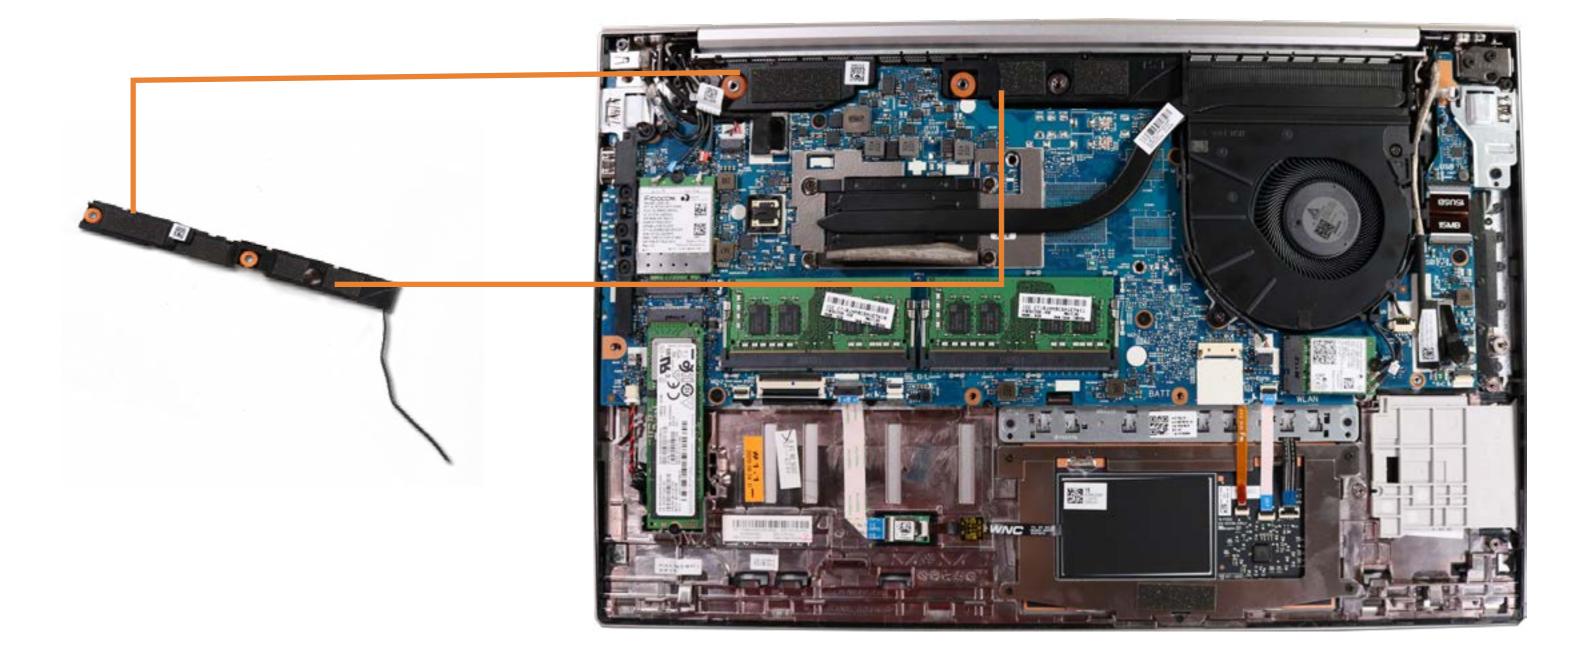

## **Speaker Assembly**

**Hub-System Board Cable** 

Base Enclosure
Battery
Memory Modules
M.2 Solid State Drive
Wireless LAN Module
Wireless WAN Module
DC-in Connector
USB Board
Speaker Assembly

**RTC Battery** System Fan **Heat Sink** System Board (Top) System Board (Bottom) **Click Button Assembly** Touchpad Display Panel Assembly Top Cover with Keyboard Display Bezel Hinge Cover Display Panel Hinges Webcam **Hub Board** 3rd Microphone Board Cable Webcam-Hub Cable Display Panel Cable 3rd Microphone Board