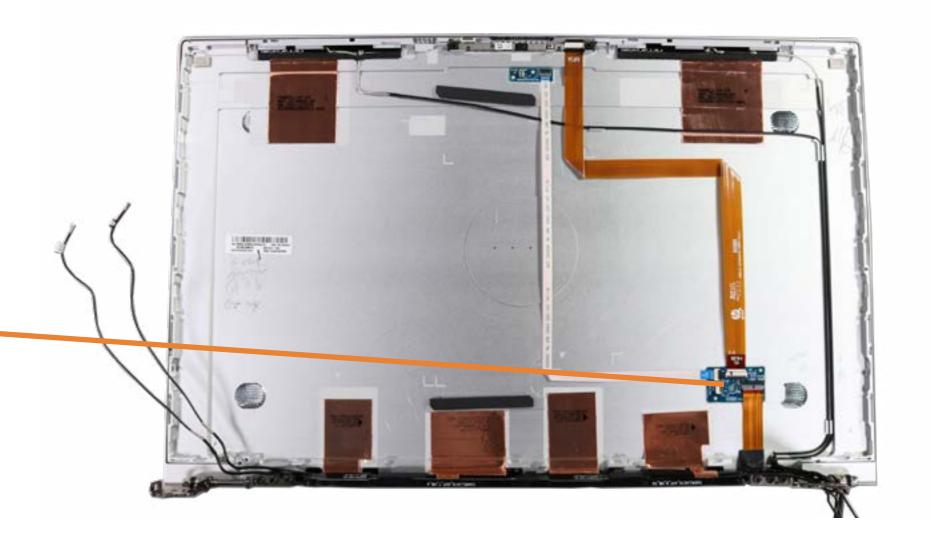

**RTC Battery** 

System Fan

**Heat Sink** 

System Board (Top)

System Board (Bottom)

**Click Button Assembly** 

Touchpad

Display Panel Assembly

Top Cover with Keyboard

Display Bezel

Hinge Cover

Display Panel

Hinges

Hub Board
3rd Microphone Board Cable
Webcam-Hub Cable
Display Panel Cable
3rd Microphone Board
Hub-System Board Cable

### Webcam



**DC-in Connector** 

**USB Board** 

Speaker Assembly

**NFC Module** 

**RTC Battery** 

System Fan

**Heat Sink** 

System Board (Top)

System Board (Bottom)

**Click Button Assembly** 

Touchpad

Display Panel Assembly

Top Cover with Keyboard

Display Bezel

Hinge Cover

Display Panel

Hinges

Webcam

3rd Microphone Board Cable
Webcam-Hub Cable
Display Panel Cable
3rd Microphone Board
Hub-System Board Cable

### **Hub Board**





Base Enclosure
Battery
Memory Modules
M.2 Solid State Drive
Wireless LAN Module

Wireless WAN Module

**DC-in Connector** 

**USB Board** 

Speaker Assembly

**NFC Module** 

**RTC Battery** 

System Fan

**Heat Sink** 

System Board (Top)

System Board (Bottom)

**Click Button Assembly** 

Touchpad

Display Panel Assembly

Top Cover with Keyboard

Display Bezel

Hinge Cover

Display Panel

Hinges

Webcam

**Hub Board** 

Webcam-Hub Cable
Display Panel Cable
3rd Microphone Board
Hub-System Board Cable

## 3rd Microphone Board Cable



Battery

**Memory Modules** 

M.2 Solid State Drive

Wireless LAN Module

Wireless WAN Module

**DC-in Connector** 

**USB Board** 

**Speaker Assembly** 

NFC Module

**RTC Battery** 

System Fan

**Heat Sink** 

System Board (Top)

System Board (Bottom)