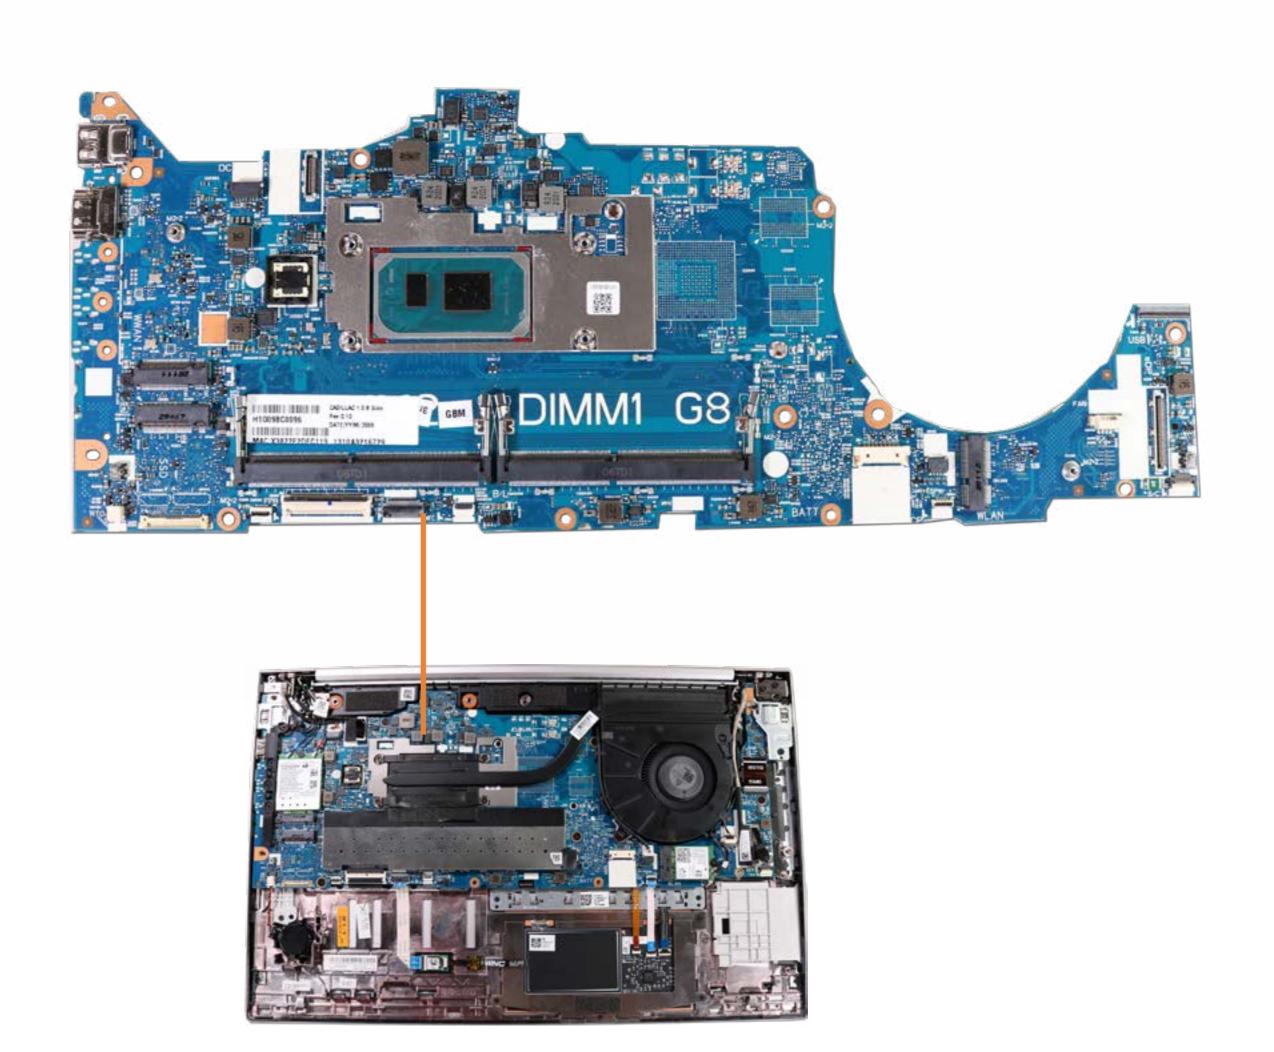

## System Board (Top)

Base Enclosure
Battery
Memory Modules
M.2 Solid State Drive
Wireless LAN Module
Wireless WAN Module
DC-in Connector
USB Board

Speaker Assembly

NFC Module

RTC Battery

System Fan

**Heat Sink** 

System Board (Top)

**Click Button Assembly** 

Touchpad

Display Panel Assembly

Top Cover with Keyboard

Display Bezel

Hinge Cover

Display Panel

Hinges

Webcam

**Hub Board** 

3rd Microphone Board Cable

Webcam-Hub Cable

Display Panel Cable

3rd Microphone Board

**Hub-System Board Cable** 