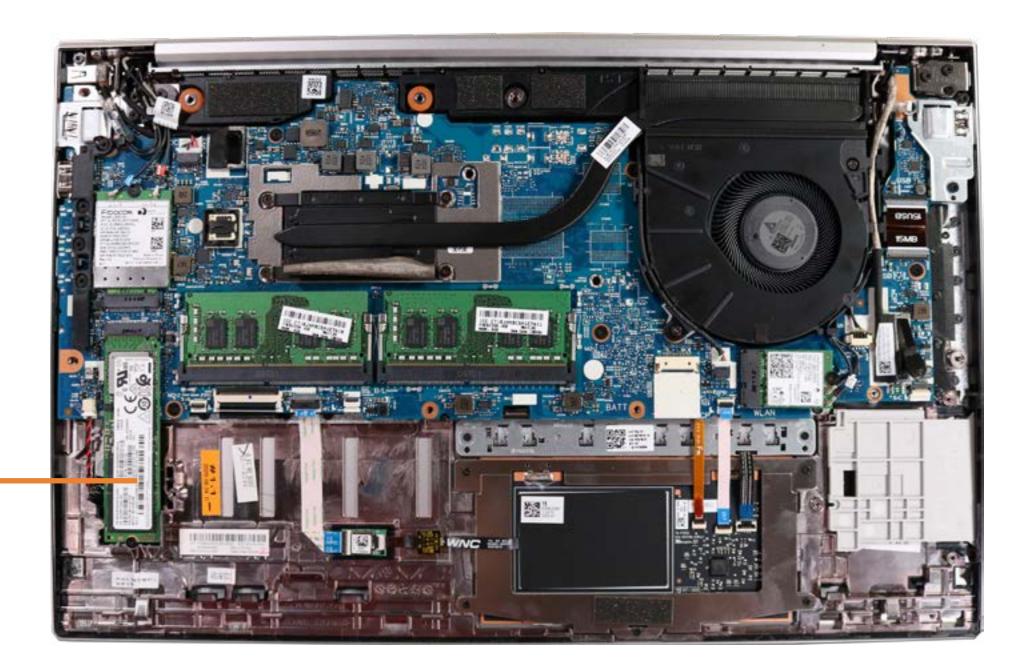

### Wireless LAN Module

Base Enclosure
Battery
Memory Modules
M.2 Solid State Drive
Wireless LAN Module

**DC-in Connector USB Board Speaker Assembly** NFC Module **RTC Battery** System Fan **Heat Sink** System Board (Top) System Board (Bottom) **Click Button Assembly** Touchpad Display Panel Assembly Top Cover with Keyboard Display Bezel Hinge Cover Display Panel Hinges Webcam **Hub Board 3rd Microphone Board Cable** 

Webcam-Hub Cable

Display Panel Cable

3rd Microphone Board

**Hub-System Board Cable** 