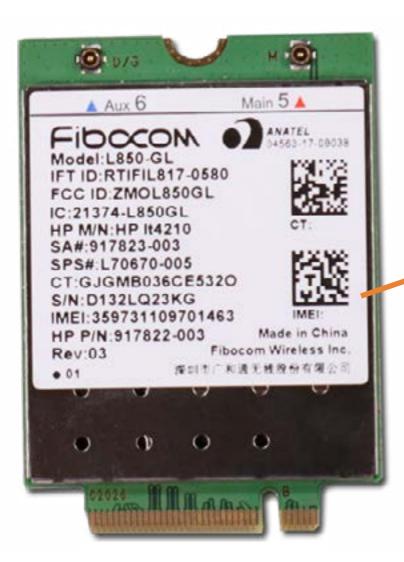

### Wireless WAN Module

Base Enclosure Battery **Memory Modules** M.2 Solid State Drive Wireless LAN Module

Wireless WAN Module **USB** Board **Speaker Assembly NFC Module RTC Battery** System Fan **Heat Sink** System Board (Top) System Board (Bottom) **Click Button Assembly** Touchpad Display Panel Assembly Top Cover with Keyboard Display Bezel Hinge Cover Display Panel

Hinges 3rd Microphone Board Cable Webcam-Hub Cable

Webcam **Hub Board** 

Display Panel Cable

3rd Microphone Board

**Hub-System Board Cable** 