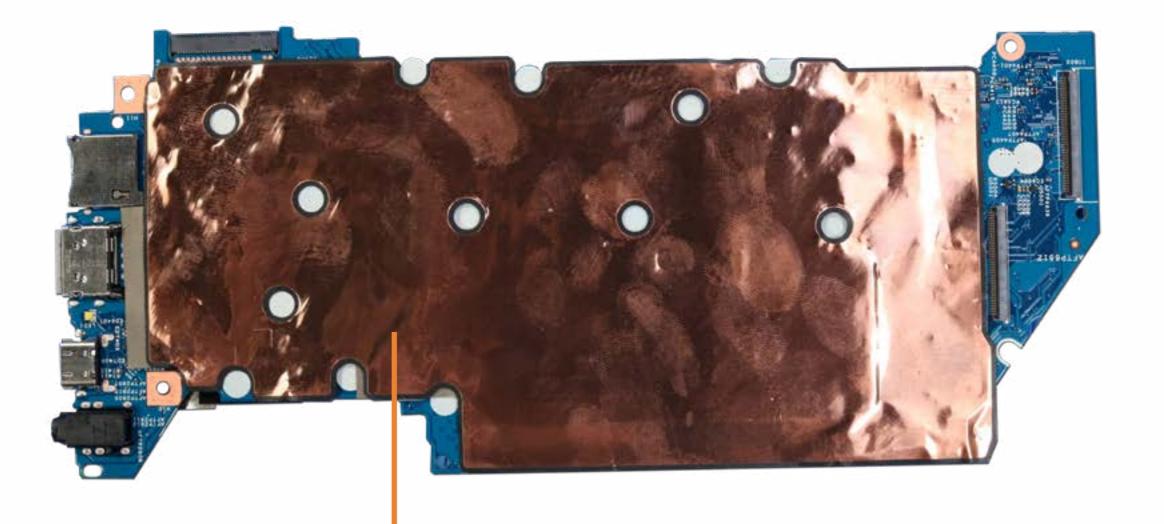

## System Board (bottom)

Base Enclosure

Battery

Touchpad

M.2 Solid State Drive

Fingerprint Reader

Speakers

**USB** Board

System Fan

**Heat Sink** 

System Board (top)

#### System Board (bottom)

Camera Privacy Switch

Display Panel Assembly

Top Cover with Keyboard

Display Panel

Display Panel Cable

**Sensor Board** 

Hinges

Webcam

Webcam Cable

Wireless LAN Antennas