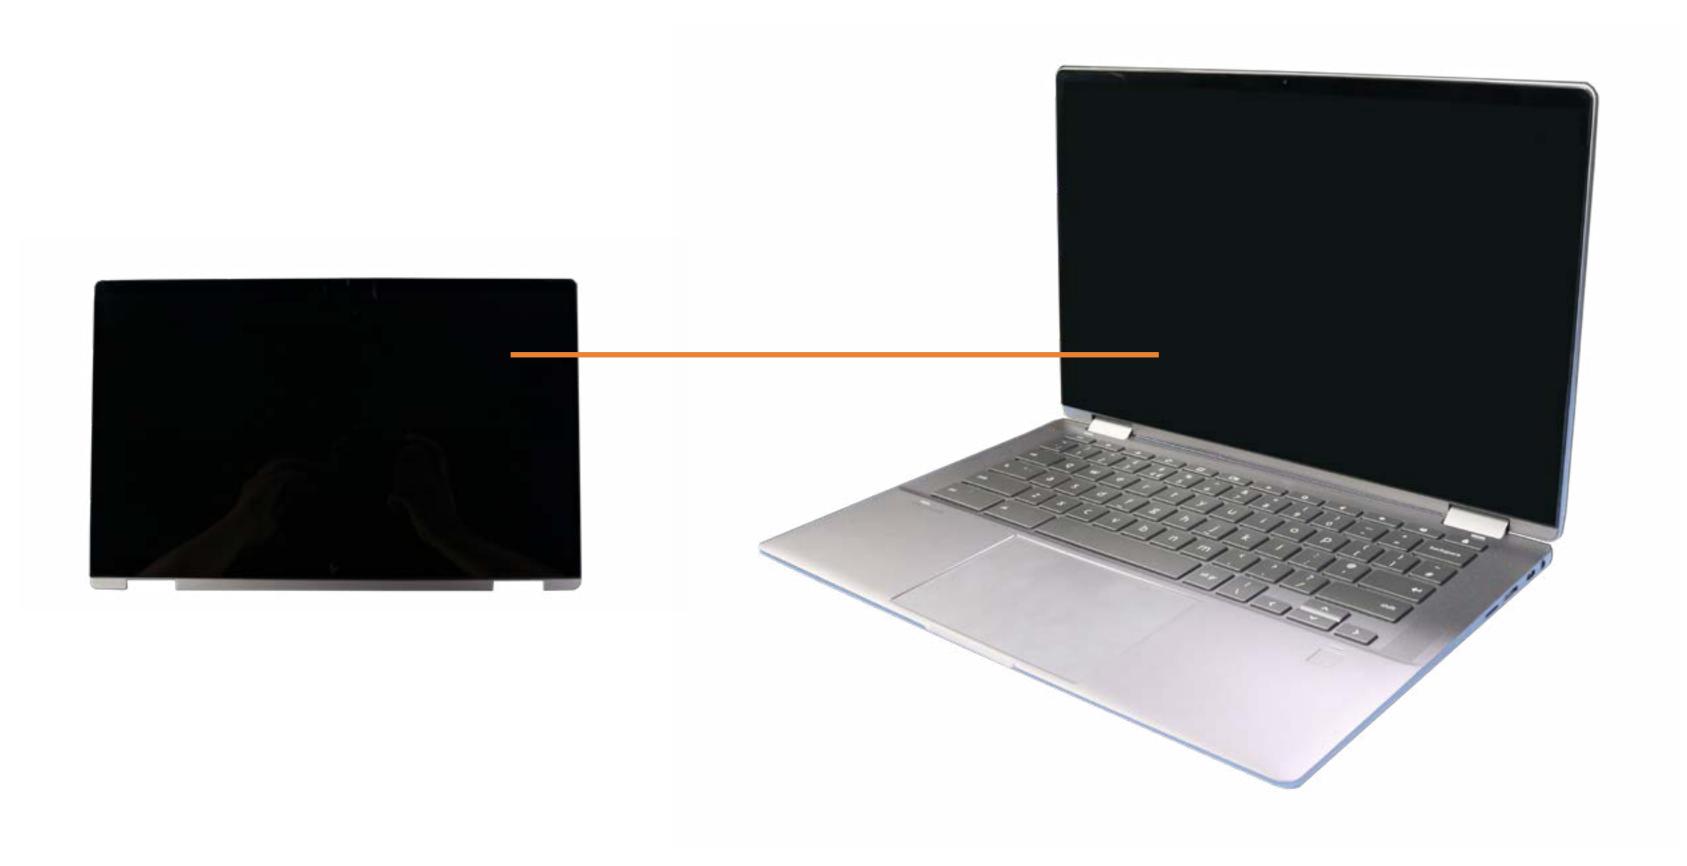

## Display Panel

Base Enclosure

Battery

Touchpad

M.2 Solid State Drive

Fingerprint Reader

**Speakers** 

**USB** Board

#### Display Panel

Display Panel Cable

**Sensor Board** 

Hinges

Webcam

Webcam Cable

Wireless LAN Antennas