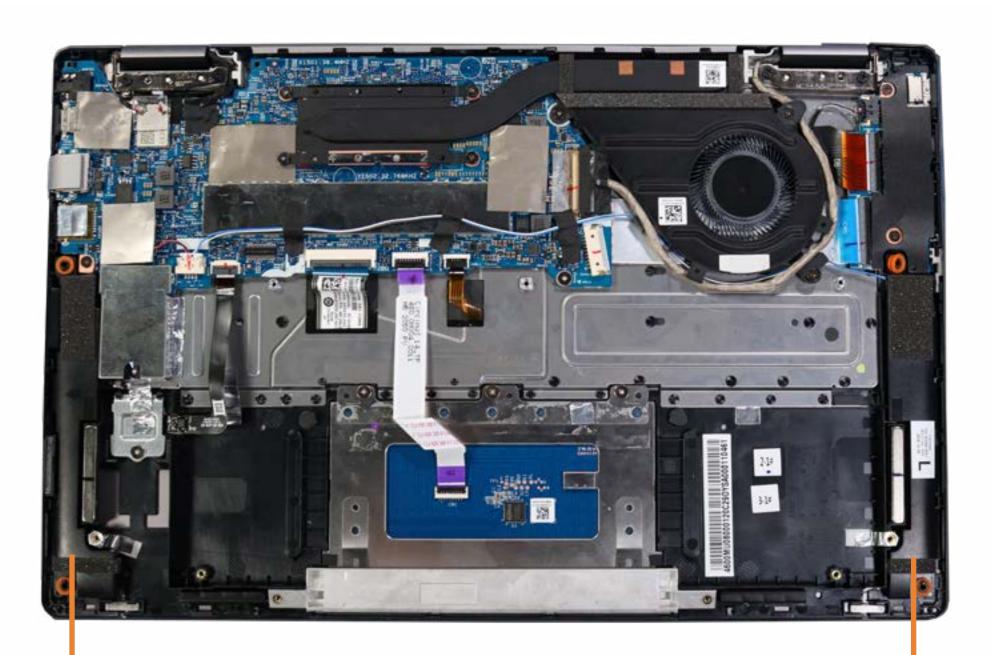

## **Speakers**

Base Enclosure

Battery

Touchpad

M.2 Solid State Drive

Fingerprint Reader

#### Speakers

**USB** Board

System Fan

**Heat Sink** 

System Board (top)

System Board (bottom)

Camera Privacy Switch

Display Panel Assembly

Top Cover with Keyboard

Display Panel

Display Panel Cable

Sensor Board

Hinges

Webcam

Webcam Cable