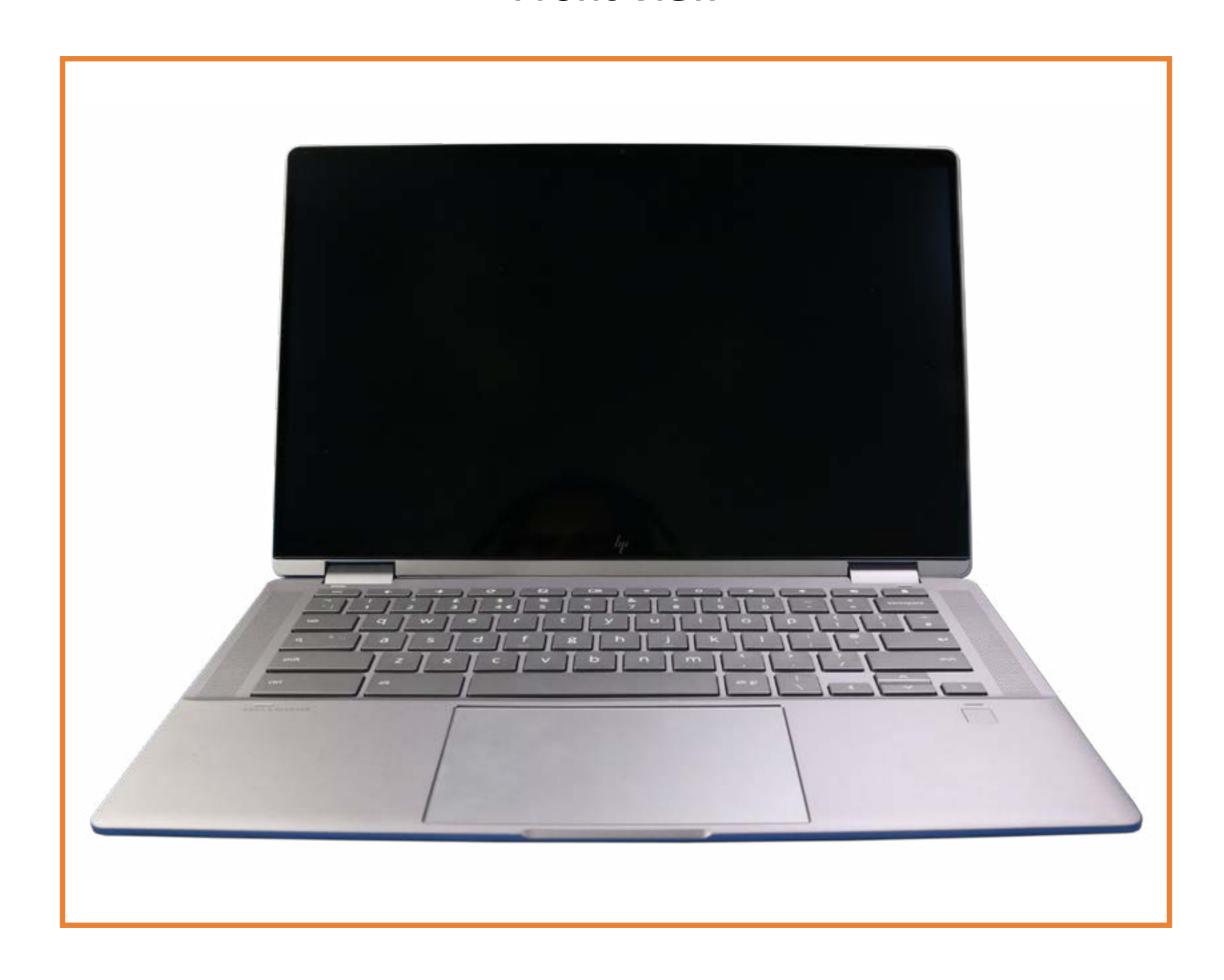

HP Chromebook x360 14c-cc0000

#### Here's how to use it...

**External Views** (Click the link to navigate to the views)

On this page you will find large icons of each of the external views of this product. To view a specific view in greater detail, simply click that view.

Parts List (Click the link to navigate to the parts)

On this page, you will find a list of all of the replaceable parts for this product. To view a specific part and its location in the product, click the part name in the list.

That's it! On every page there is a link that brings you back to either the External Views or the Parts List, enabling you to navigate to whatever view or part you wish to review.

## **External Views**

### Back to Welcome page



Go to Parts List

## **Front View**

Back to External Views



Go to Parts List

### **Left View**



## Right View



## **Rear View**



## **Display View**



Top View



Go to Parts List

## **Bottom View**



### **Internal View**



Go to Parts List

### **Base Enclosure**

#### Base Enclosure

Battery

Touchpad

M.2 Solid State Drive

Fingerprint Reader

**Speakers** 

**USB** Board

System Fan

**Heat Sink** 

System Board (top)

System Board (bottom)

Camera Privacy Switch

Display Panel Assembly

Top Cover with Keyboard

Display Panel

Display Panel Cable

**Sensor Board** 

Hinges

Webcam

Webcam Cable



### **Battery**

#### Base Enclosure

#### Battery

Touchpad

M.2 Solid State Drive

Fingerprint Reader

**Speakers** 

**USB** Board

System Fan

**Heat Sink** 

System Board (top)

System Board (bottom)

Camera Privacy Switch

Display