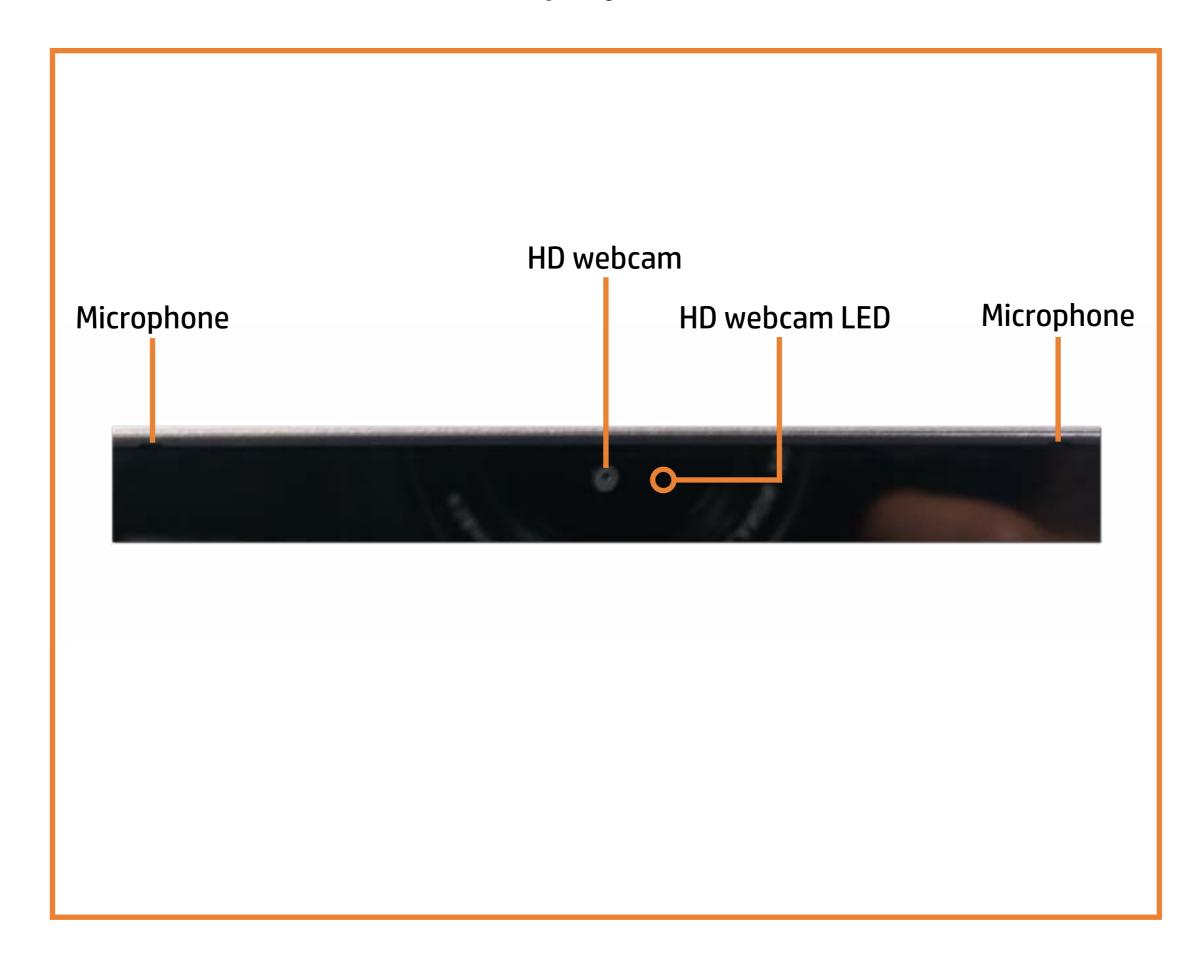

navigate to the views)

On this page you will find large icons of each of the external views of this product. To view a specific view in greater detail, simply click that view.

Parts List (Click the link to navigate to the parts)

On this page, you will find a list of all of the replaceable parts for this product. To view a specific part and its location in the product, click the part name in the list.

That's it! On every page there is a link that brings you back to either the External Views or the Parts List, enabling you to navigate to whatever view or part you wish to review.

## **External Views**

### Back to Welcome page



Go to Parts List

## **Front View**

Back to External Views



Go to Parts List

### **Left View**



## Right View



## **Rear View**



## **Display View**



Top View



Go to Parts List

## **Bottom View**



### **Internal View**



Go to Parts List

### **Base Enclosure**

#### Base Enclosure

Battery

Touchpad

M.2 Solid State Drive

Fingerprint Reader

**Speakers** 

**USB** Board

System Fan

**Heat Sink** 

System Board (top)

System Board (bottom)

Camera Privacy Switch

Display Panel Assembly

Top Cover with Keyboard

Display Panel

Display Panel Cable

**Sensor Board** 

Hinges

Webcam

Webcam Cable



### **Battery**

#### Base Enclosure

#### Battery

Touchpad

M.2 Solid State Drive

Fingerprint Reader

**Speakers** 

**USB** Board

System Fan

**Heat Sink** 

System Board (top)

System Board (bottom)

Camera Privacy Switch

Display Panel Assembly

Top Cover with Keyboard

Display Panel

Display Panel Cable

**Sensor Board** 

Hin