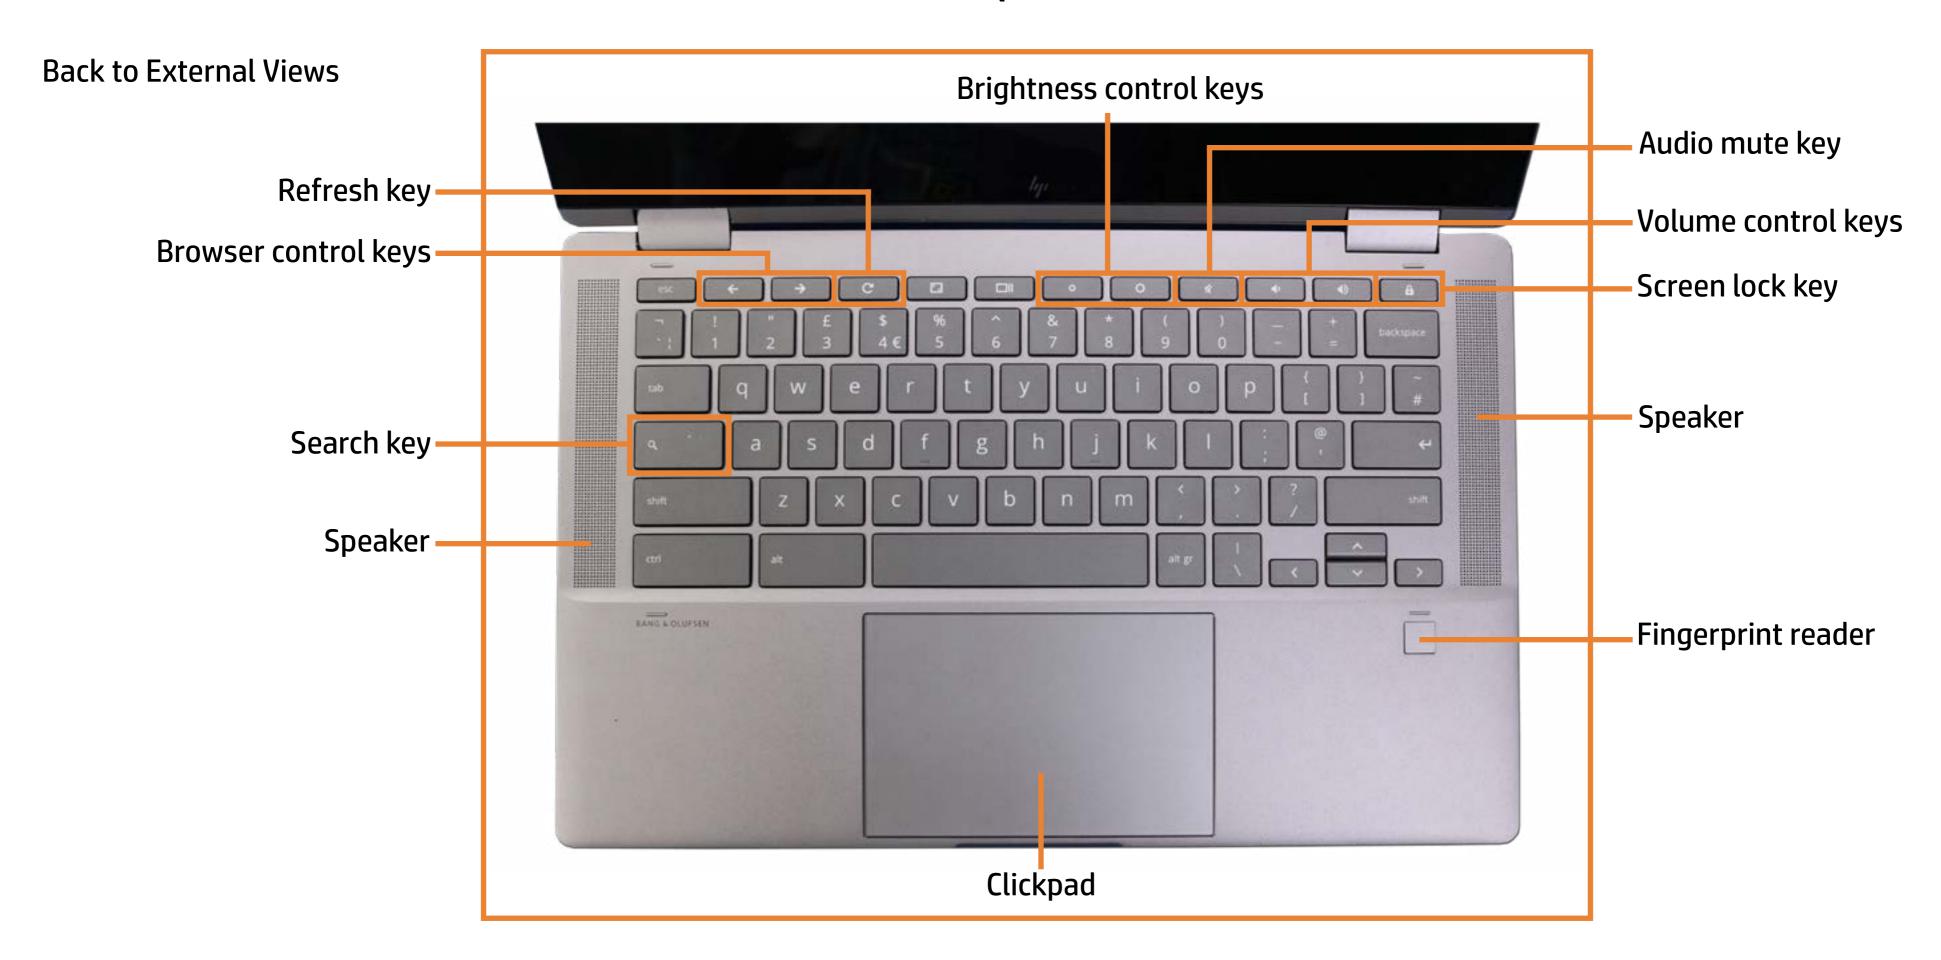

the views)

On this page you will find large icons of each of the external views of this product. To view a specific view in greater detail, simply click that view.

Parts List (Click the link to navigate to the parts)

On this page, you will find a list of all of the replaceable parts for this product. To view a specific part and its location in the product, click the part name in the list.

That's it! On every page there is a link that brings you back to either the External Views or the Parts List, enabling you to navigate to whatever view or part you wish to review.

## **External Views**

### Back to Welcome page



Go to Parts List

## **Front View**

Back to External Views



Go to Parts List

### **Left View**



## Right View



## **Rear View**



## **Display View**



Top View



Go to Parts List

## **Bottom View**



### **Internal View**



Go to Parts List

### **Base Enclosure**

#### Base Enclosure

Battery

Touchpad

M.2 Solid State Drive

Fingerprint Reader

**Speakers** 

**USB** Board

System Fan

**Heat Sink** 

System Board (top)

System Board (bottom)

Camera Privacy Switch

Display Panel Assembly

Top Cover with Keyboard

Display Panel

Display Panel Cable

**Sensor Board** 

Hinges

Webcam

Webcam Cable



### **Battery**

#### Base Enclosure

#### Battery

Touchpad

M.2 Solid State Drive

Fingerprint Reader

**Speakers** 

**USB** Board

System Fan

**Heat Sink** 

System Board (top)

System Board (bottom)

Camera Privacy Switch

Display Panel Assembly

Top Cover with Keyboard

Display Panel

Display Panel Cable

**Sensor Board** 

Hinges

Webcam