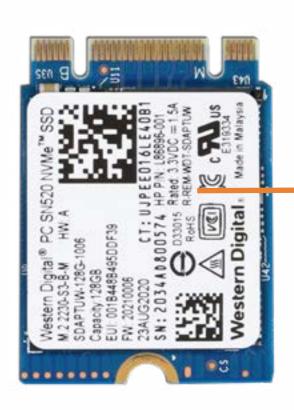

### M.2 Solid State Drive

Base Enclosure

Battery

Touchpad

#### M.2 Solid State Drive

Fingerprint Reader

**Speakers** 

**USB** Board

System Fan

**Heat Sink** 

System Board (top)

System Board (bottom)