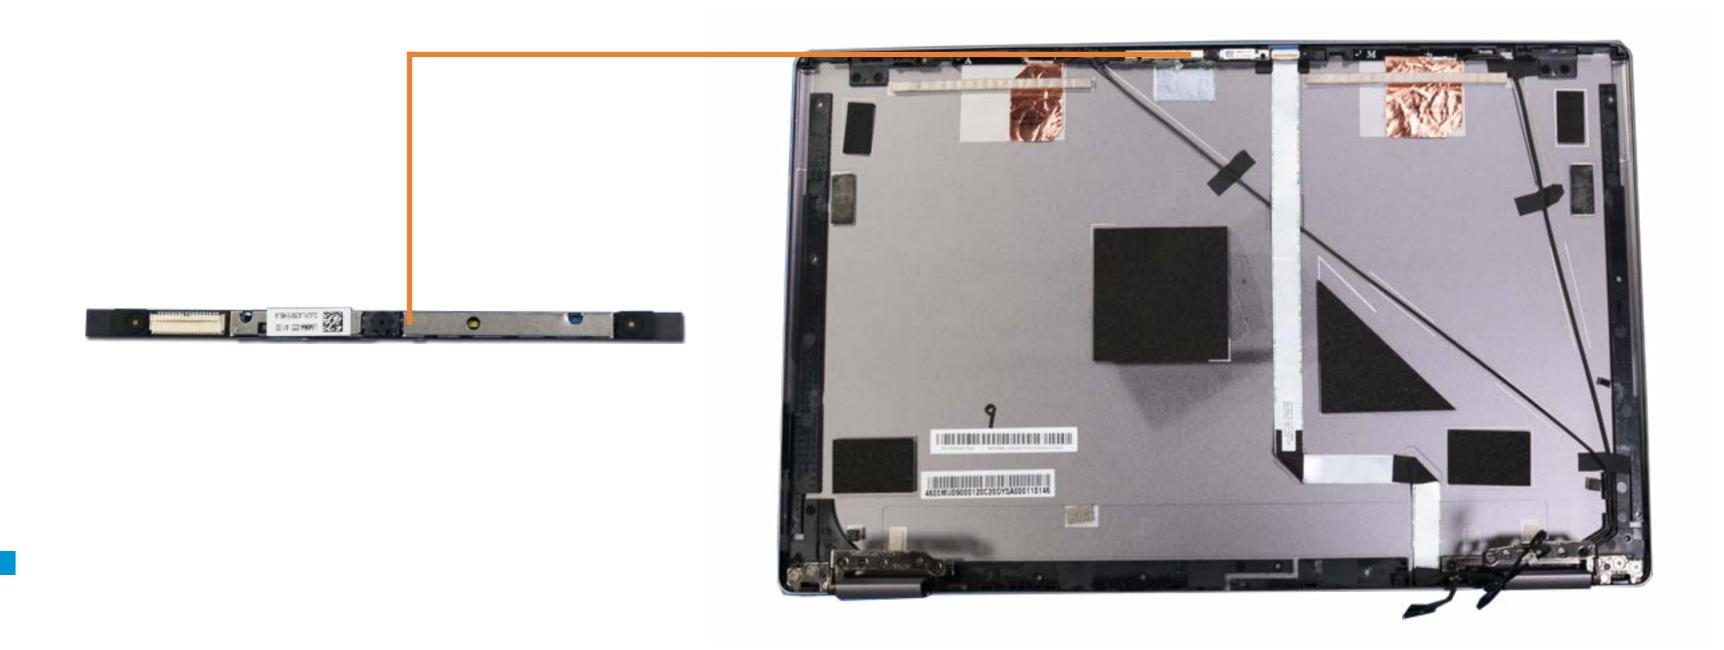

### Webcam

Base Enclosure

Battery

Touchpad

M.2 Solid State Drive

Fingerprint Reader

**Speakers** 

**USB** Board

System Fan

**Heat Sink** 

System Board (top)

System Board (bottom)

Camera Privacy Switch

Display Panel Assembly

Top Cover with Keyboard

Display Panel

Display Panel Cable

**Sensor Board** 

Hinges

#### Webcam

Webcam Cable

Wireless LAN Antennas