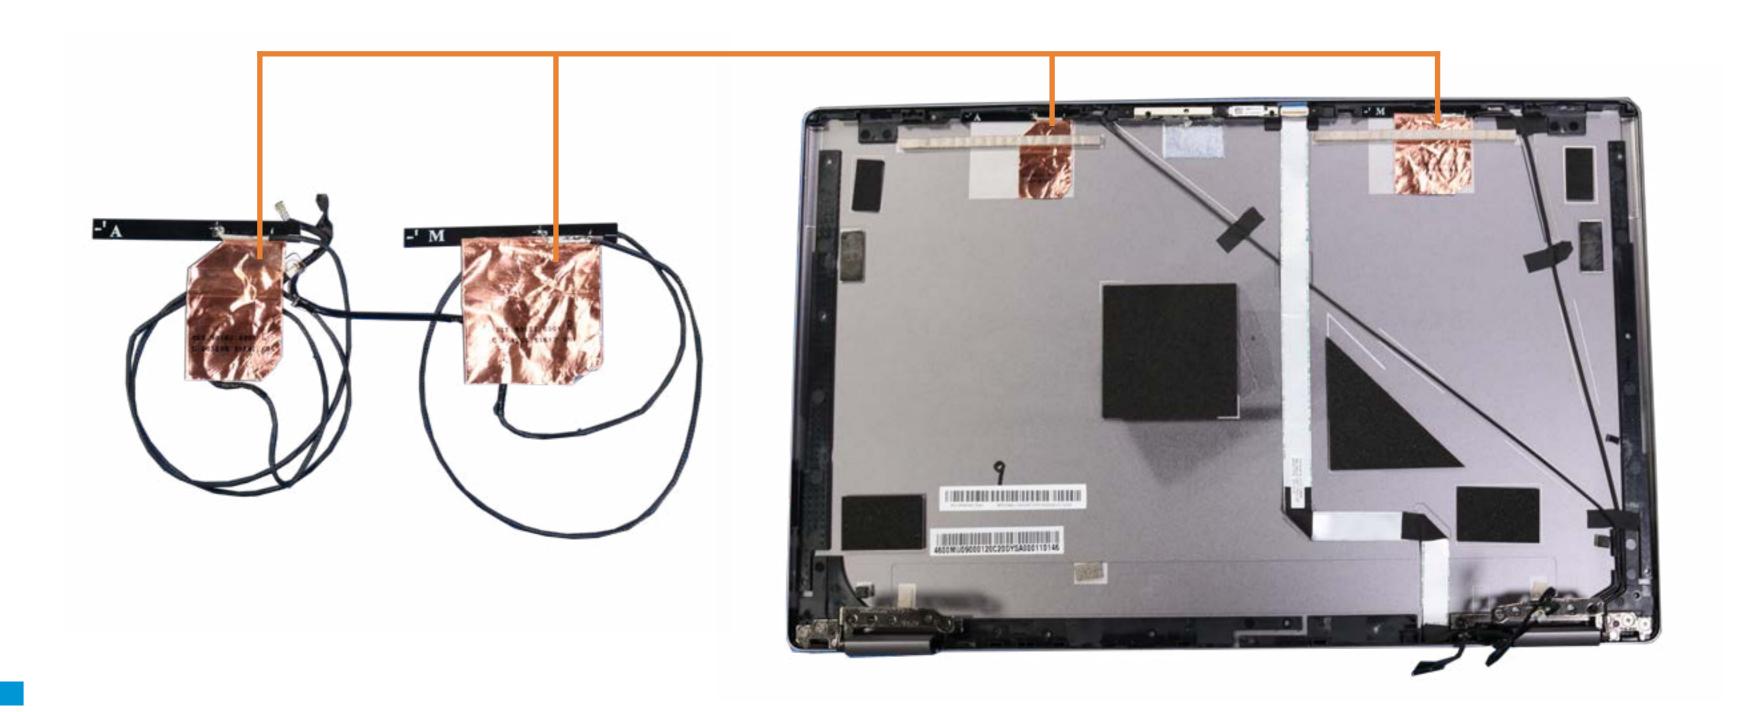

### Wireless LAN Antennas

Base Enclosure

Battery

Touchpad

M.2 Solid State Drive

Fingerprint Reader

**Speakers** 

**USB** Board

System Fan

**Heat Sink** 

System Board (top)

System Board (bottom)

Camera Privacy Switch

Display Panel Assembly

Top Cover with Keyboard

Display Panel

Display Panel Cable

**Sensor Board** 

Hinges

Webcam

Webcam Cable