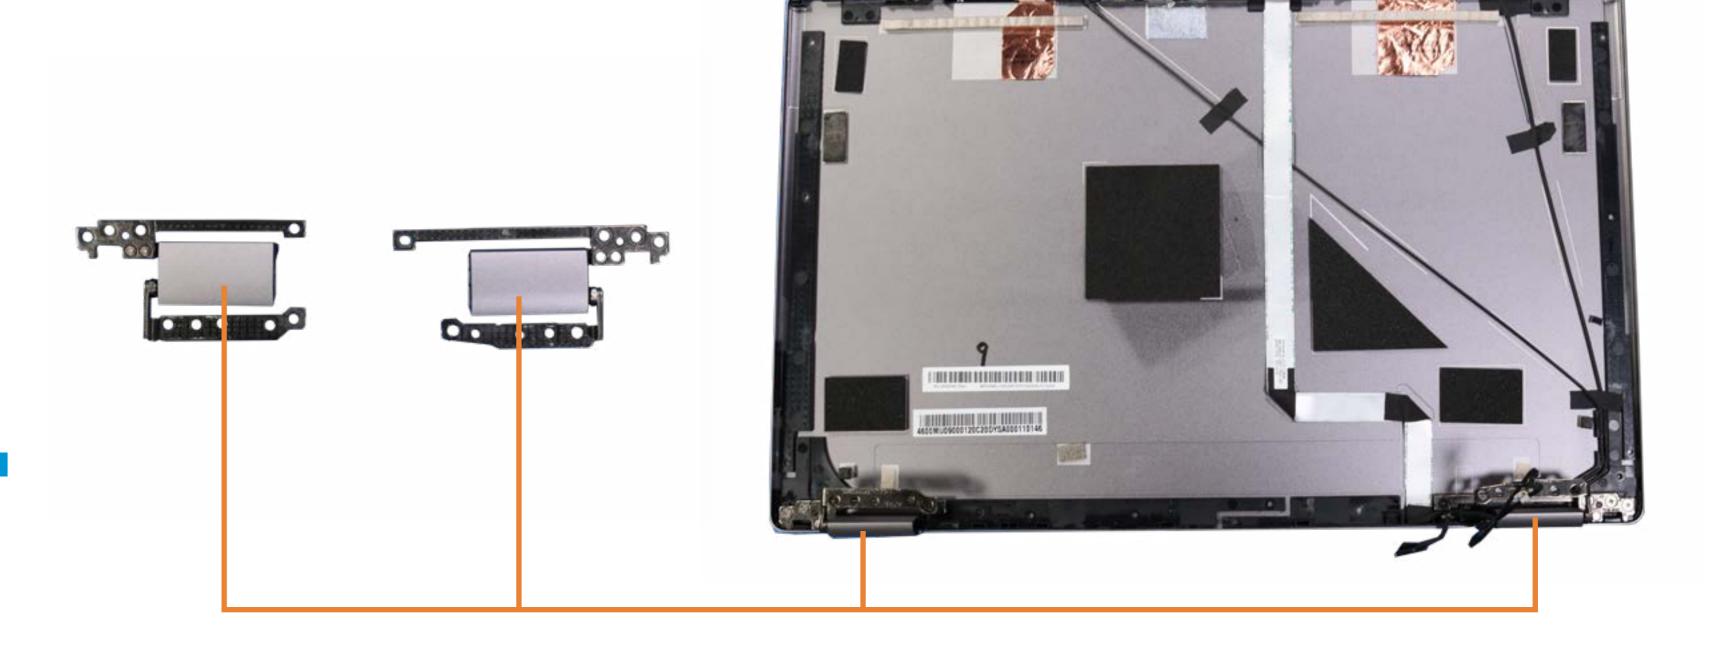

## Hinges

Base Enclosure

Battery

Touchpad

M.2 Solid State Drive

Fingerprint Reader

Speakers

**USB** Board

System Fan

**Heat Sink** 

System Board (top)

System Board (bottom)

Camera Privacy Switch

Display Panel Assembly

Top Cover with Keyboard

Display Panel

Display Panel Cable

**Sensor Board** 

#### Hinges

Webcam

Webcam Cable

Wireless LAN Antennas