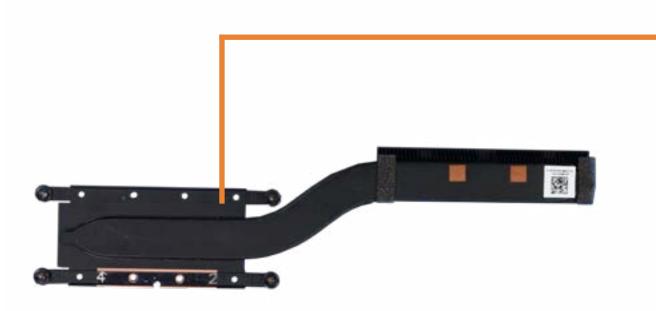

### **Heat Sink**

Base Enclosure

Battery

Touchpad

M.2 Solid State Drive

Fingerprint Reader

**Speakers** 

**USB** Board

System Fan

#### Heat Sink

System Board (top)

System Board (bottom)

Camera Privacy Switch

Display Panel Assembly

Top Cover with Keyboard

Display Panel

Display Panel Cable

**Sensor Board** 

Hinges

Webcam

Webcam Cable