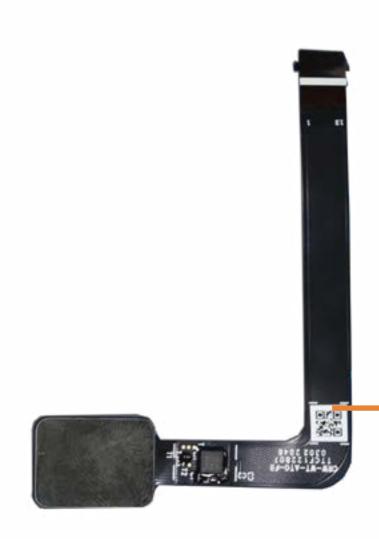

## Fingerprint Reader

Base Enclosure

Battery

Touchpad

M.2 Solid State Drive

#### Fingerprint Reader

**Speakers** 

**USB** Board

System Fan

**Heat Sink** 

System Board (top)

System Board (bottom)

Camera Privacy Switch

Display Panel Assembly

Top Cover with Keyboard

Display Panel

Display Panel Cable

Sensor Board

Hinges

Webcam

Webcam Cable