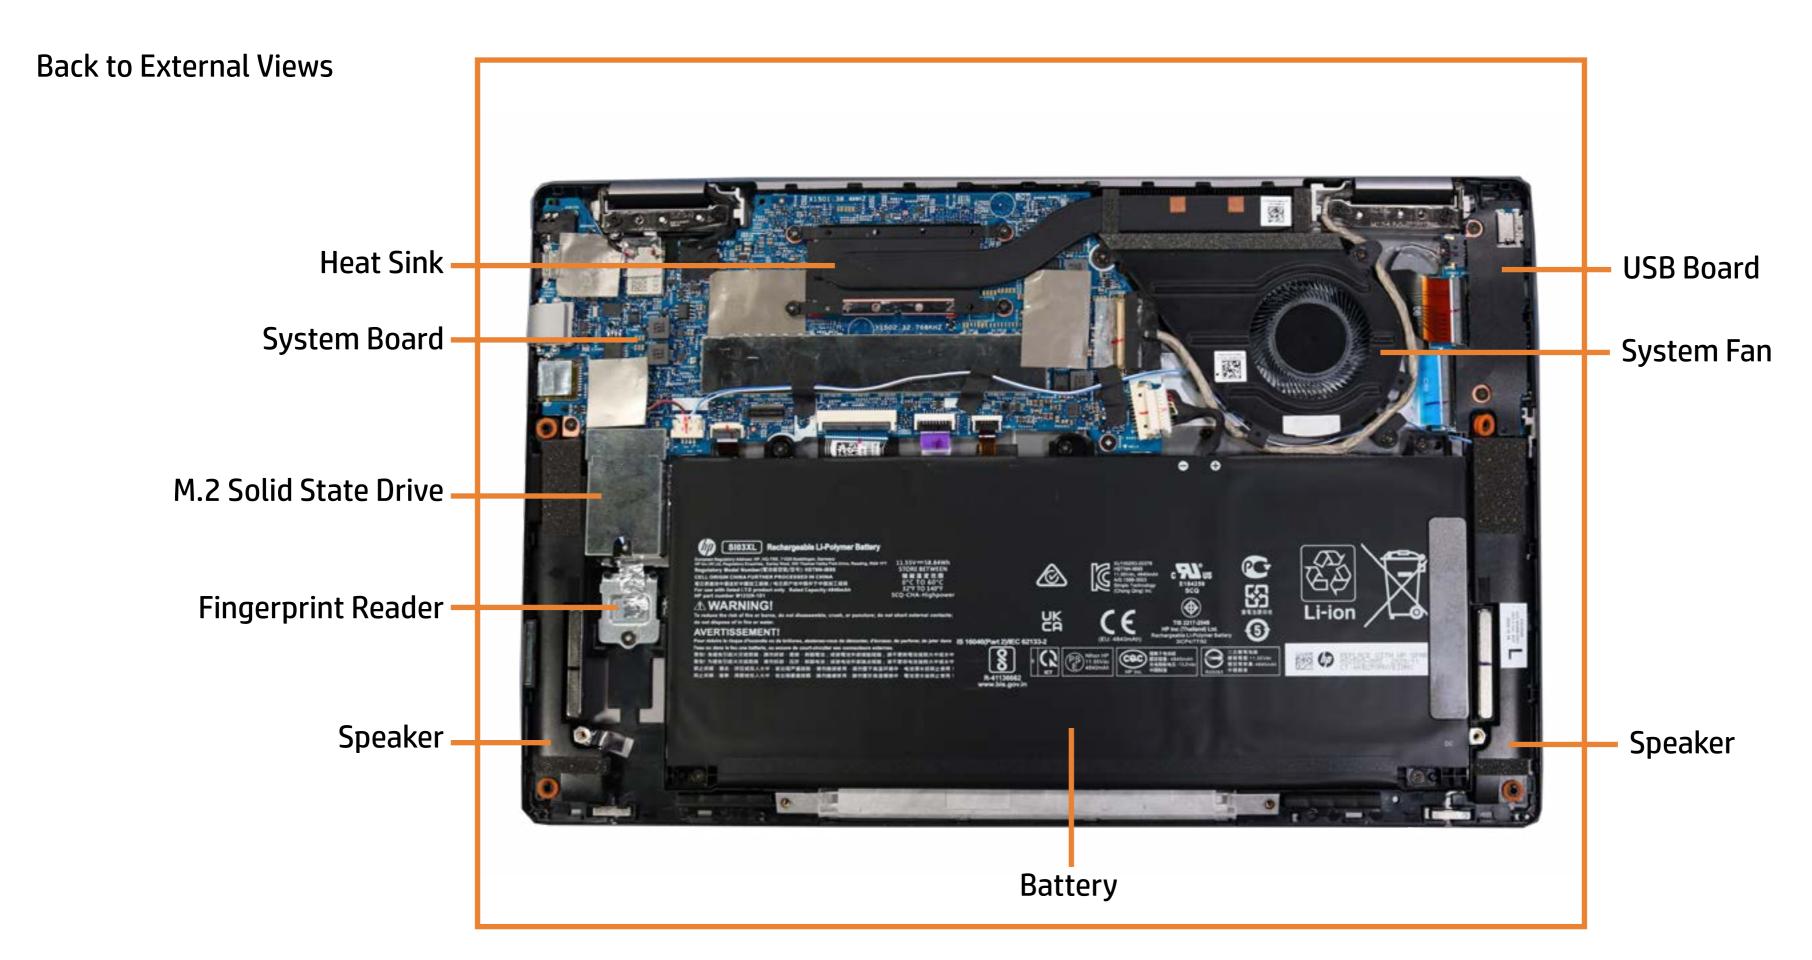

### **Base Enclosure**

#### Base Enclosure

Battery

Touchpad

M.2 Solid State Drive

Fingerprint Reader

**Speakers** 

**USB** Board

System Fan

**Heat Sink** 

System Board (top)

System Board (bottom)

Camera Privacy Switch

Display Panel Assembly

Top Cover with Keyboard

Display Panel

Display Panel Cable

**Sensor Board** 

Hinges

Webcam

Webcam Cable