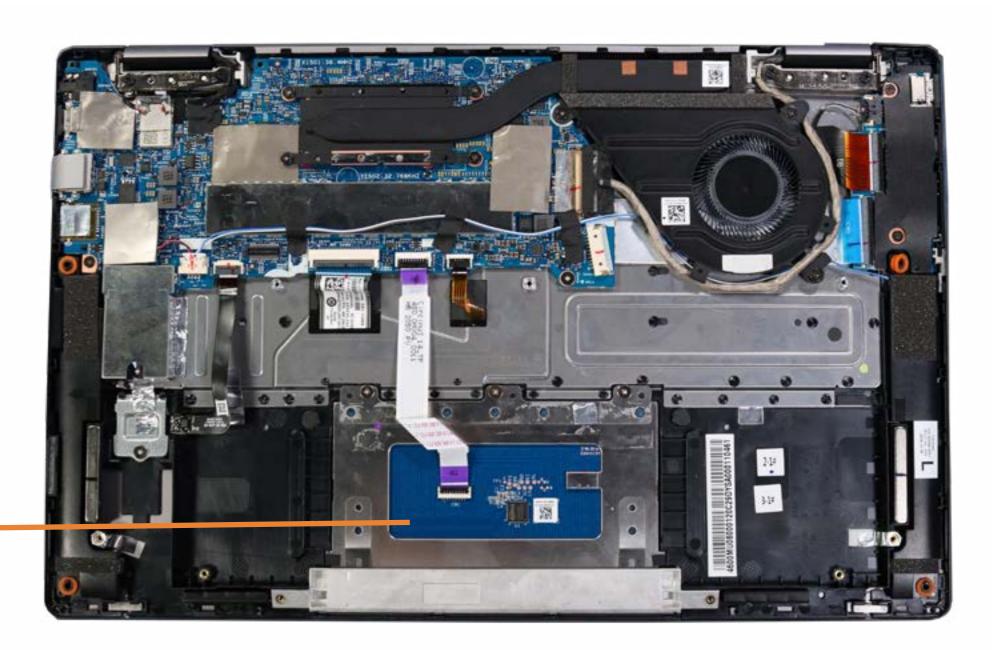

## **Touchpad**

Base Enclosure

Battery

#### Touchpad

M.2 Solid State Drive

Fingerprint Reader

**Speakers** 

**USB** Board

System Fan

**Heat Sink** 

System Board (top)