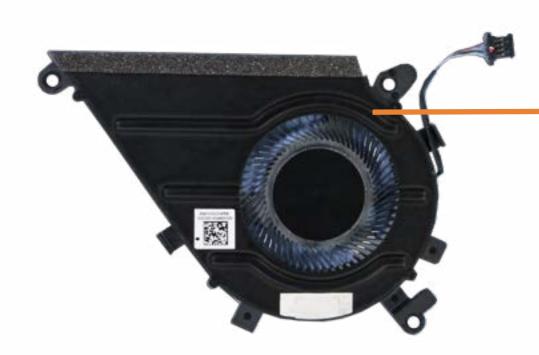

## System Fan

Base Enclosure

Battery

Touchpad

M.2 Solid State Drive

Fingerprint Reader

**Speakers** 

**USB** Board

#### System Fan

**Heat Sink** 

System Board (top)

System Board (bottom)

Camera Privacy Switch

Display Panel Assembly

Top Cover with Keyboard

Display Panel

Display Panel Cable

**Sensor Board** 

Hinges

Webcam

Webcam Cable