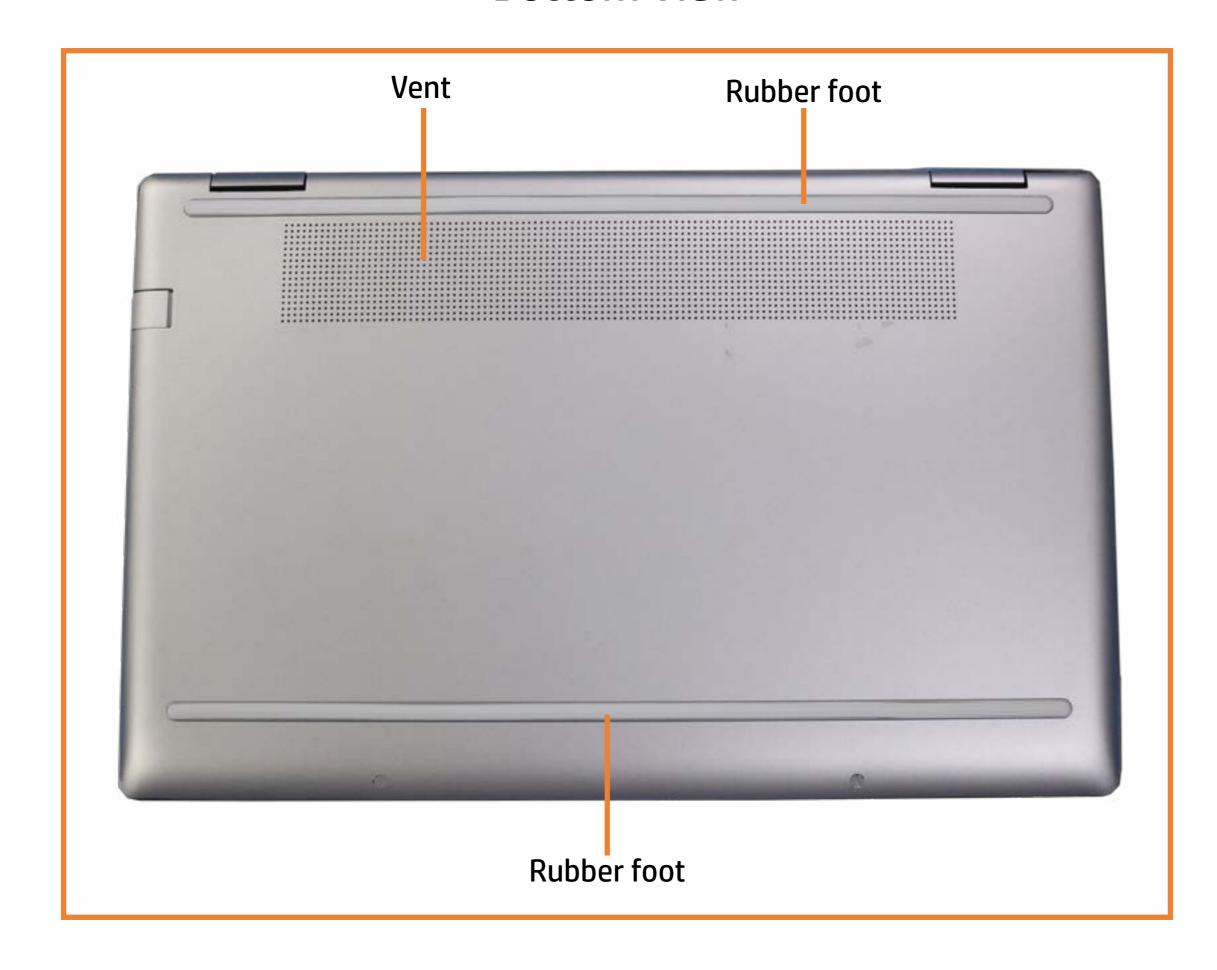

arge icons of each of the external views of this product. To view a specific view in greater detail, simply click that view.

Parts List (Click the link to navigate to the parts)

On this page, you will find a list of all of the replaceable parts for this product. To view a specific part and its location in the product, click the part name in the list.

That's it! On every page there is a link that brings you back to either the External Views or the Parts List, enabling you to navigate to whatever view or part you wish to review.

## **External Views**

### Back to Welcome page



Go to Parts List

## **Front View**

Back to External Views



Go to Parts List

### **Left View**



## Right View



## **Rear View**



## **Display View**



Top View



Go to Parts List

## **Bottom View**



### **Internal View**



Go to Parts List

### **Base Enclosure**

#### Base Enclosure

Battery

Touchpad

M.2 Solid State Drive

Fingerprint Reader

**Speakers** 

**USB** Board

System Fan

**Heat Sink** 

System Board (top)

System Board (bottom)

Camera Privacy Switch

Display Panel Assembly

Top Cover with Keyboard

Display Panel

Display Panel Cable

**Sensor Board** 

Hinges

Webcam

Webcam Cable



### **Battery**

#### Base Enclosure

#### Battery

Touchpad

M.2 Solid State Drive

Fingerprint Reader

**Speakers** 

**USB** Board

System Fan

**Heat Sink** 

System Board (top)

System Board (bottom)

Camera Privacy Switch

Display Panel Assembly

Top Cover with Keyboard

Display Panel

Display Panel Cable

**Sensor Board** 

Hinges

Webcam

Webcam Cable





## **Touchpad**

Base