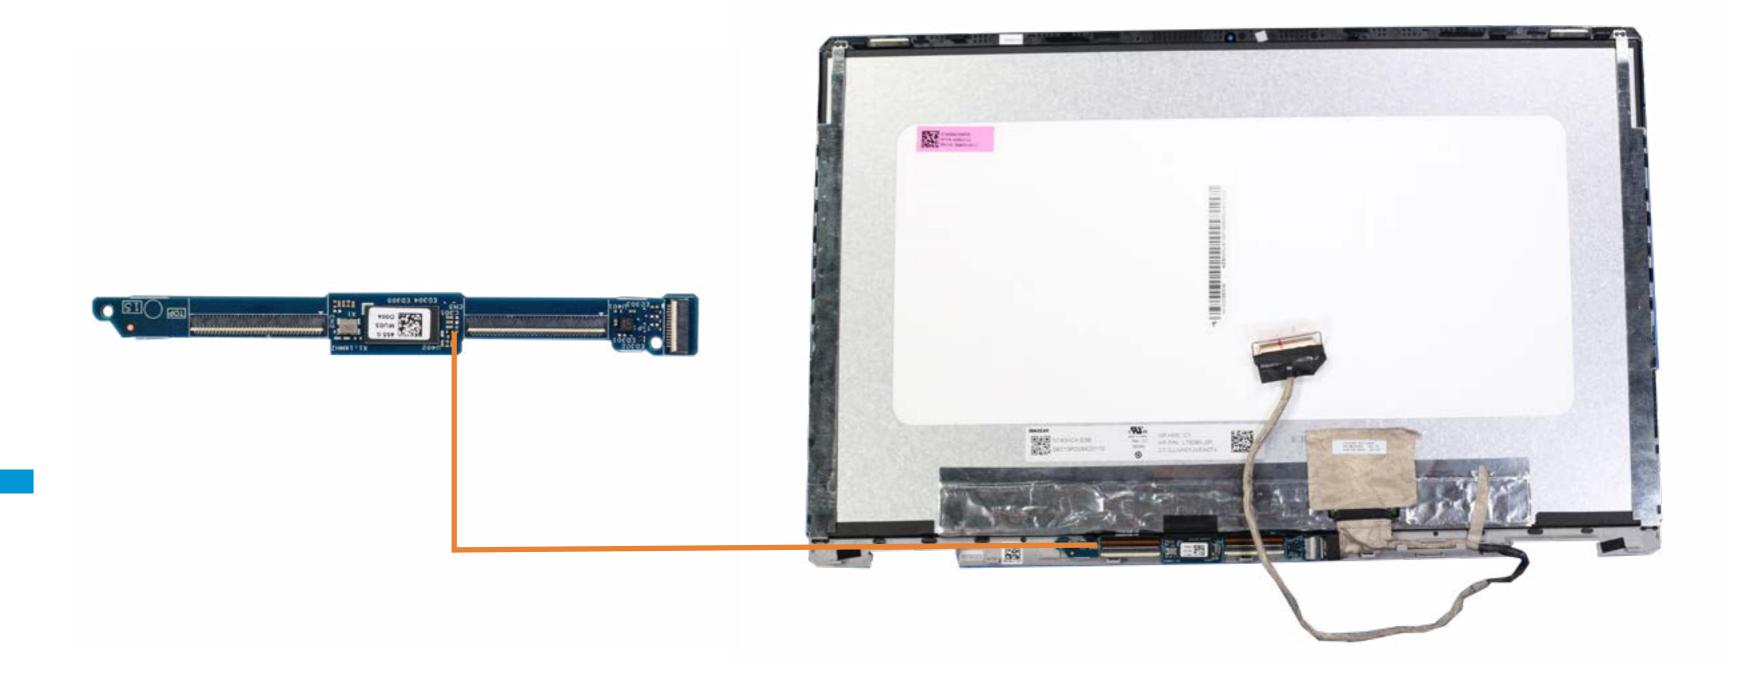

### **Sensor Board**

Base Enclosure

Battery

Touchpad

M.2 Solid State Drive

Fingerprint Reader

**Speakers** 

**USB** Board

#### Sensor Board

Hinges

Webcam

Webcam Cable

Wireless LAN Antennas