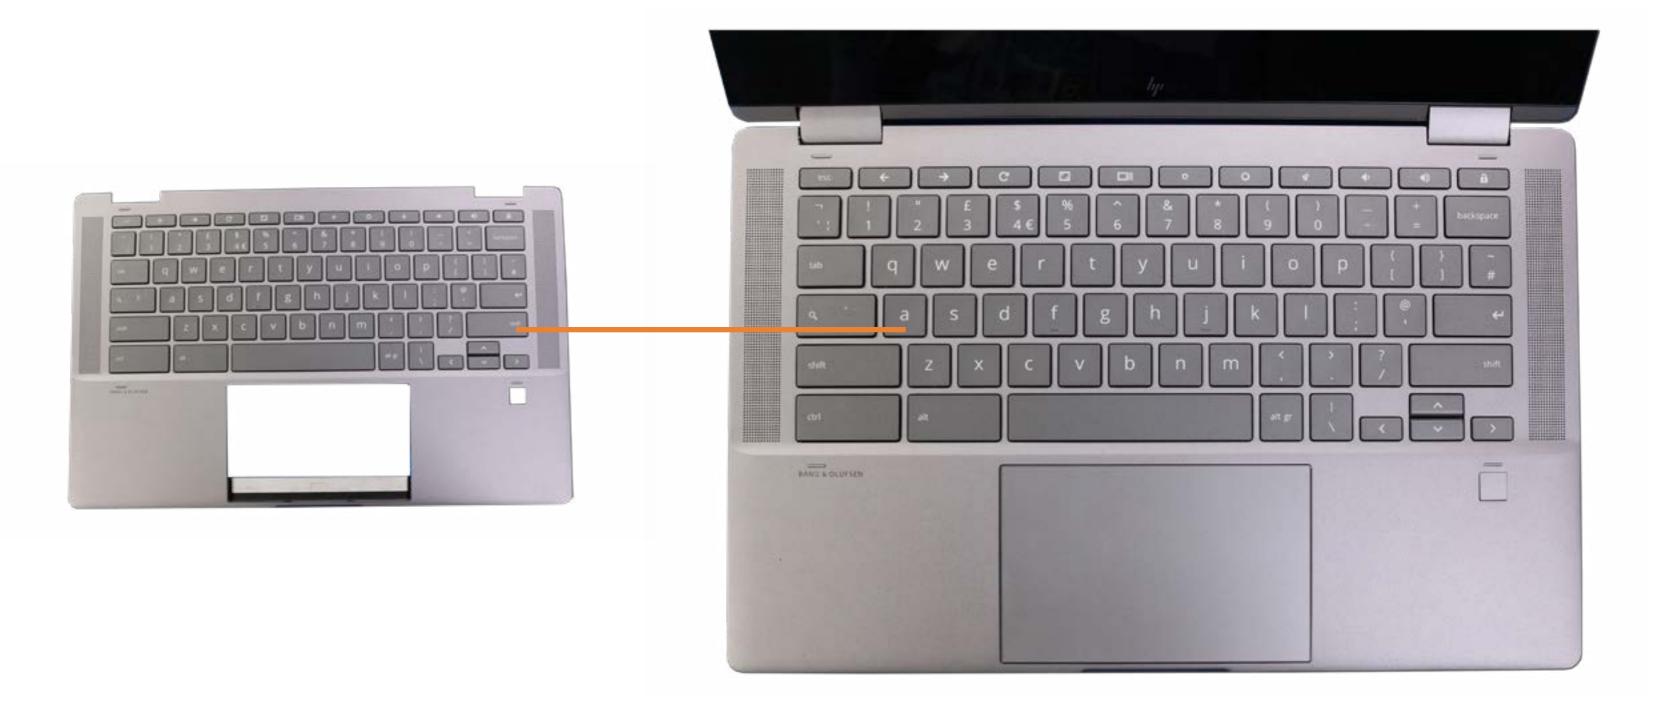

## Top Cover with Keyboard

Base Enclosure

Battery

Touchpad

M.2 Solid State Drive

Fingerprint Reader

**Speakers** 

**USB** Board

#### Top Cover with Keyboard

Display Panel

Display Panel Cable

**Sensor Board** 

Hinges

Webcam

Webcam Cable