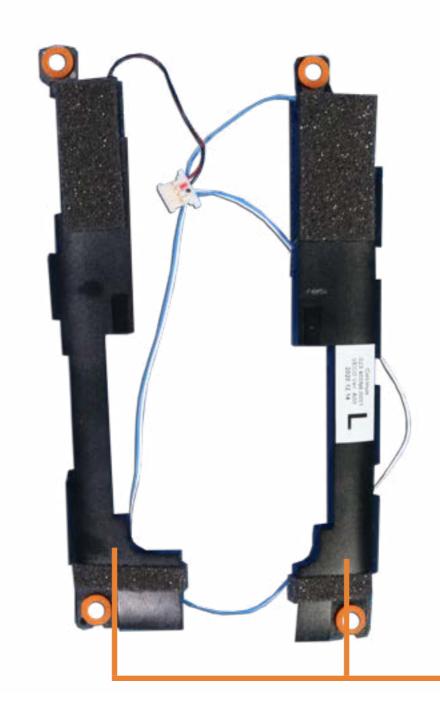

## **Speakers**

Base Enclosure

Battery

Touchpad

M.2 Solid State Drive

Fingerprint Reader

#### Speakers

**USB** Board

System Fan

**Heat Sink** 

System Board (top)

System Board (bottom)

Camera Privacy Switch

Display Panel Assembly

Top Cover with Keyboard

Display Panel

Display Panel Cable

Sensor Board

Hinges

Webcam

Webcam Cable