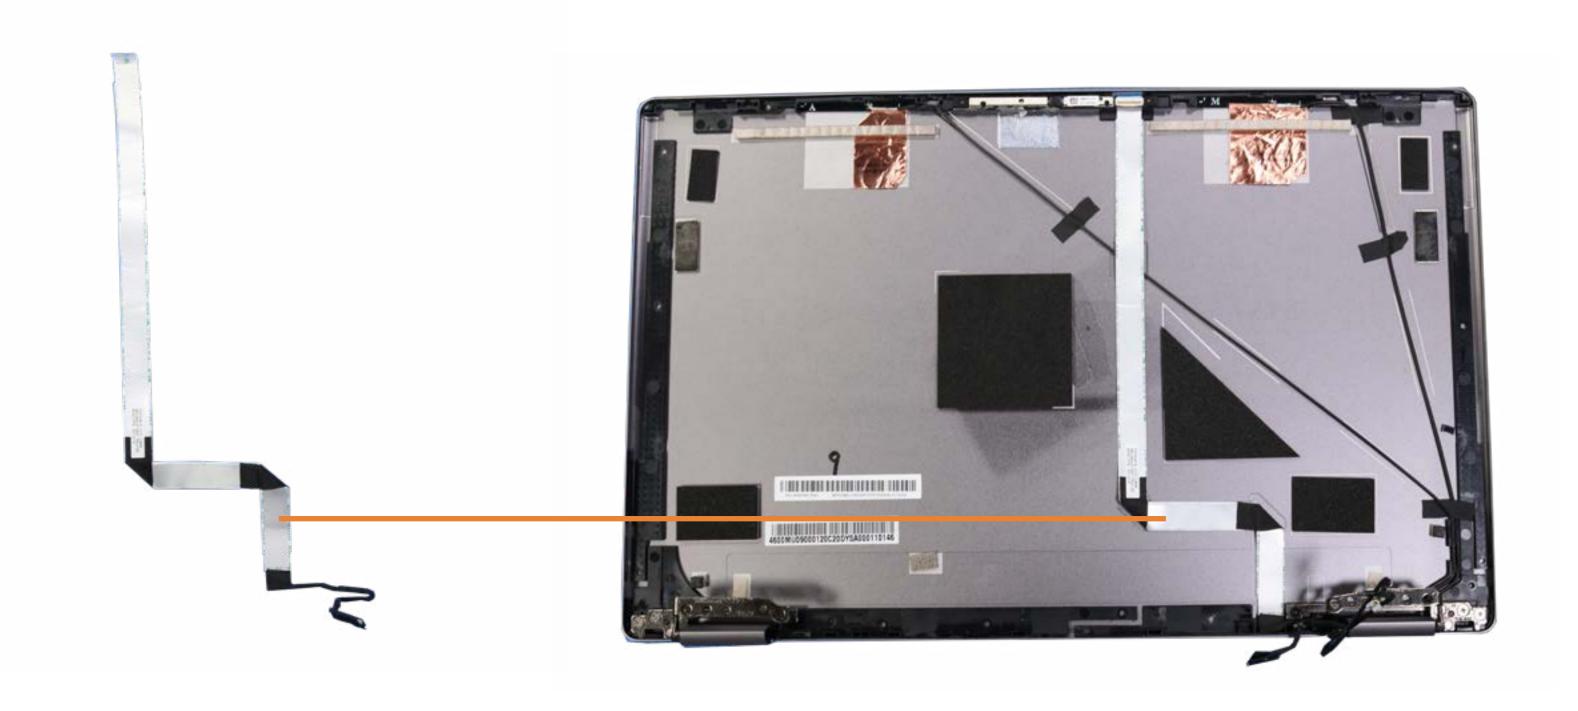

### Webcam Cable

Base Enclosure

Battery

Touchpad

M.2 Solid State Drive

Fingerprint Reader

Speakers

**USB** Board

System Fan

**Heat Sink** 

System Board (top)

System Board (bottom)

Camera Privacy Switch

Display Panel Assembly

Top Cover with Keyboard

Display Panel

Display Panel Cable

**Sensor Board** 

Hinges

Webcam

#### Webcam Cable