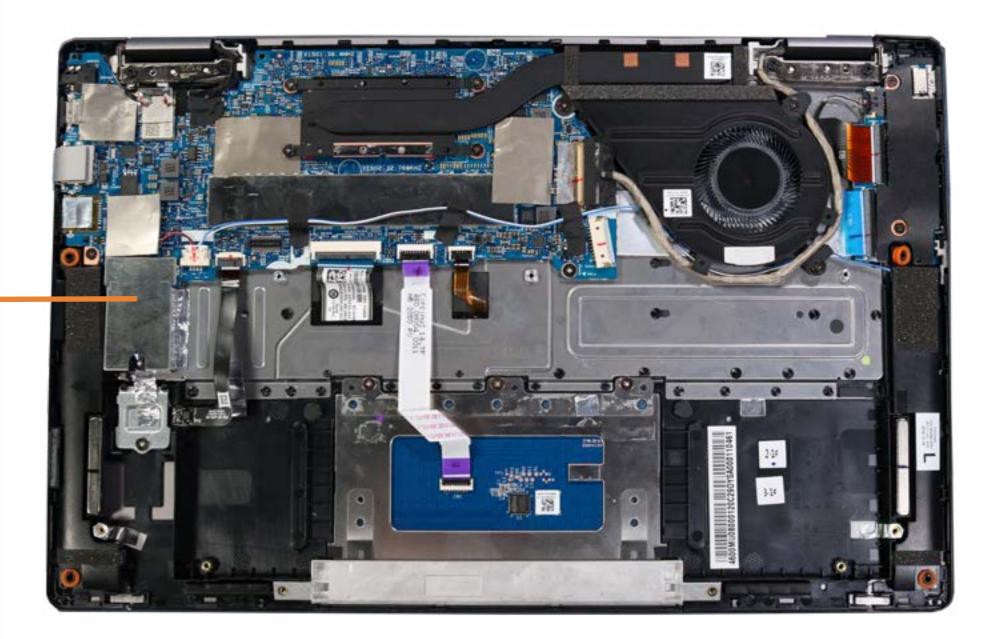

### M.2 Solid State Drive

Base Enclosure

Battery

Touchpad

#### M.2 Solid State Drive

Fingerprint Reader

**Speakers** 

**USB** Board

System Fan

**Heat Sink** 

System Board (top)

System Board (bottom)