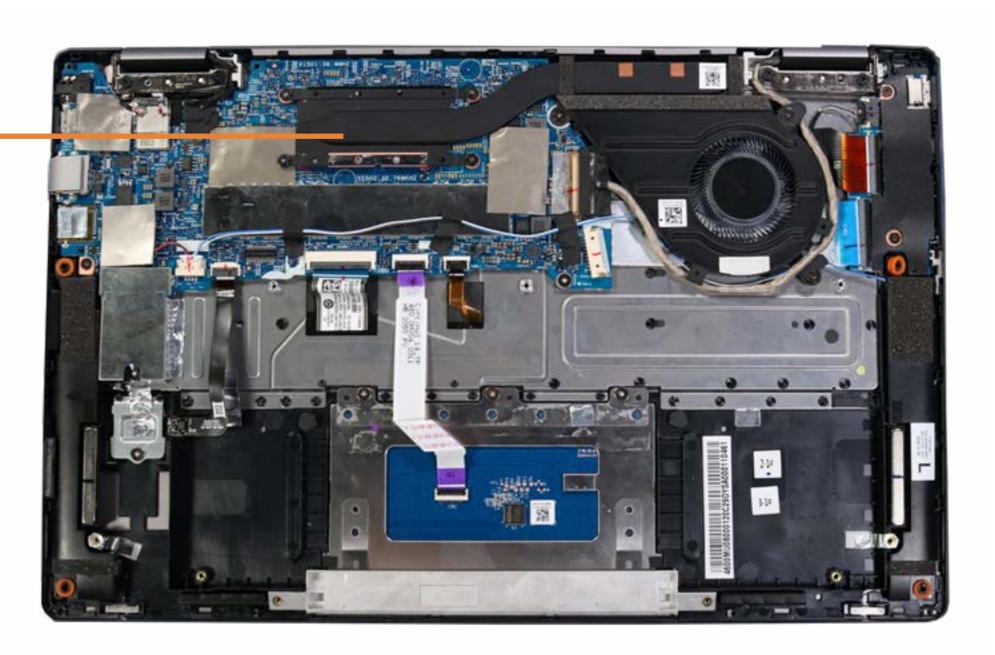

### **Heat Sink**

Base Enclosure

Battery

Touchpad

M.2 Solid State Drive

Fingerprint Reader

**Speakers** 

**USB** Board

System Fan

#### Heat Sink

System Board (top)

System Board (bottom)

Camera Privacy Switch

Display Panel Assembly

Top Cover with Keyboard

Display Panel

Display Panel Cable

**Sensor Board** 

Hinges

Webcam

Webcam Cable