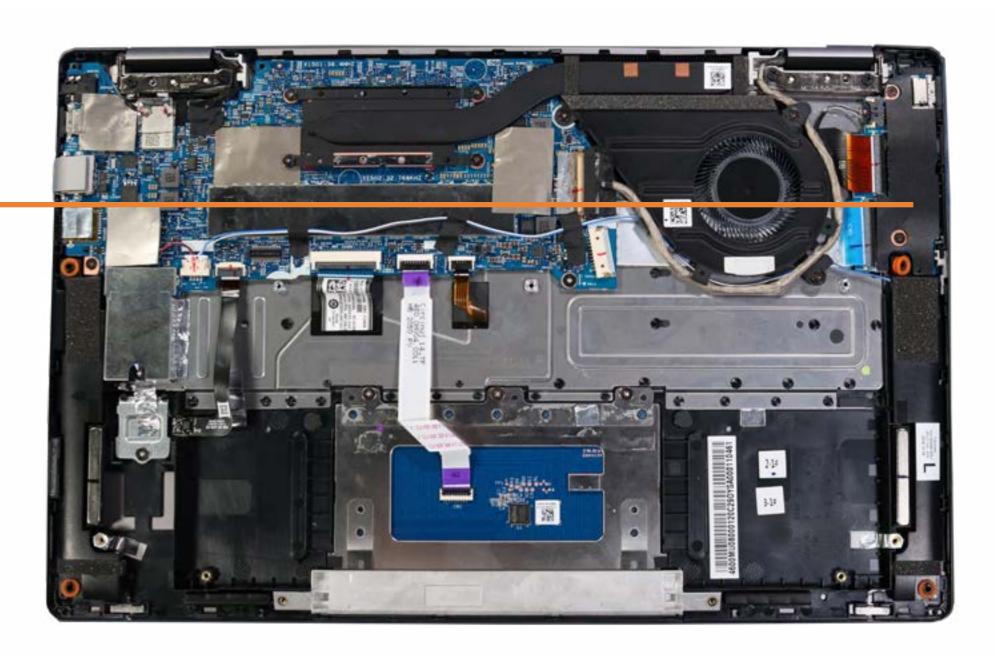

## System Board (top)

Base Enclosure

Battery

Touchpad

M.2 Solid State Drive

Fingerprint Reader

**Speakers** 

**USB** Board

System Fan

**Heat Sink** 

#### System Board (top)

System Board (bottom)

Camera Privacy Switch

Display Panel Assembly

Top Cover with Keyboard

Display Panel

Display Panel Cable

**Sensor Board** 

Hinges

Webcam

Webcam Cable

Wireless LAN Antennas