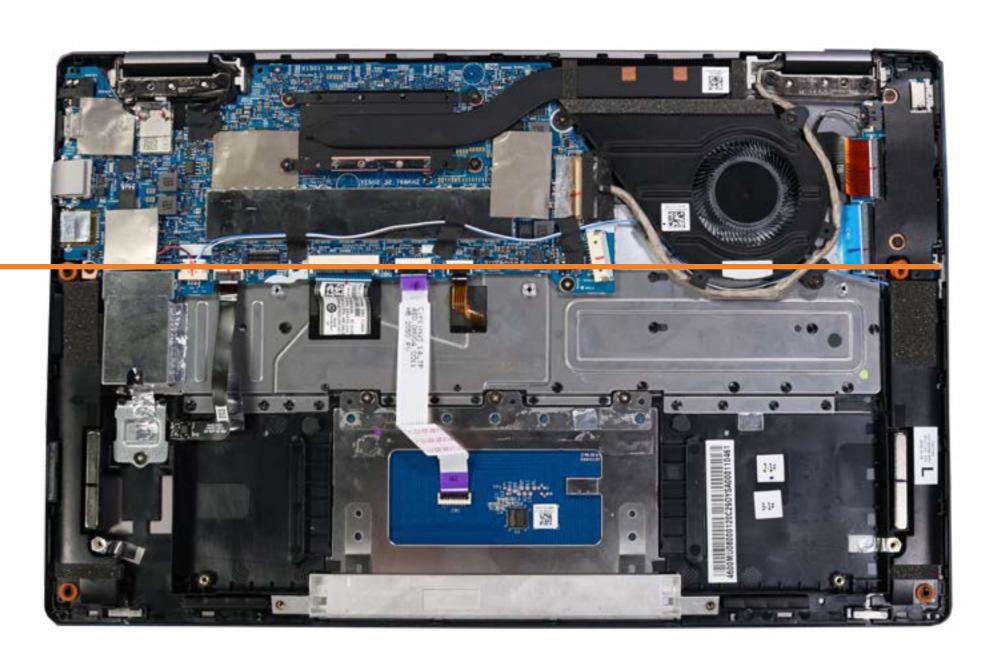

## **Speakers**

Base Enclosure

Battery

Touchpad

M.2 Solid State Drive

Fingerprint Reader

#### Speakers

**USB** Board

System Fan

**Heat Sink** 

System Board (top)

System Board (bottom)

Camera Privacy Switch

Display Panel Assembly

Top Cover with Keyboard

Display Panel

Display Panel Cable

Sensor Board

Hinges

Webcam

Webcam Cable