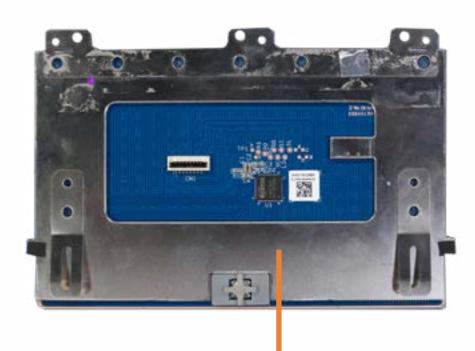

## **Touchpad**

Base Enclosure

Battery

#### Touchpad

M.2 Solid State Drive

Fingerprint Reader

**Speakers** 

**USB** Board

System Fan

**Heat Sink** 

System Board (top)