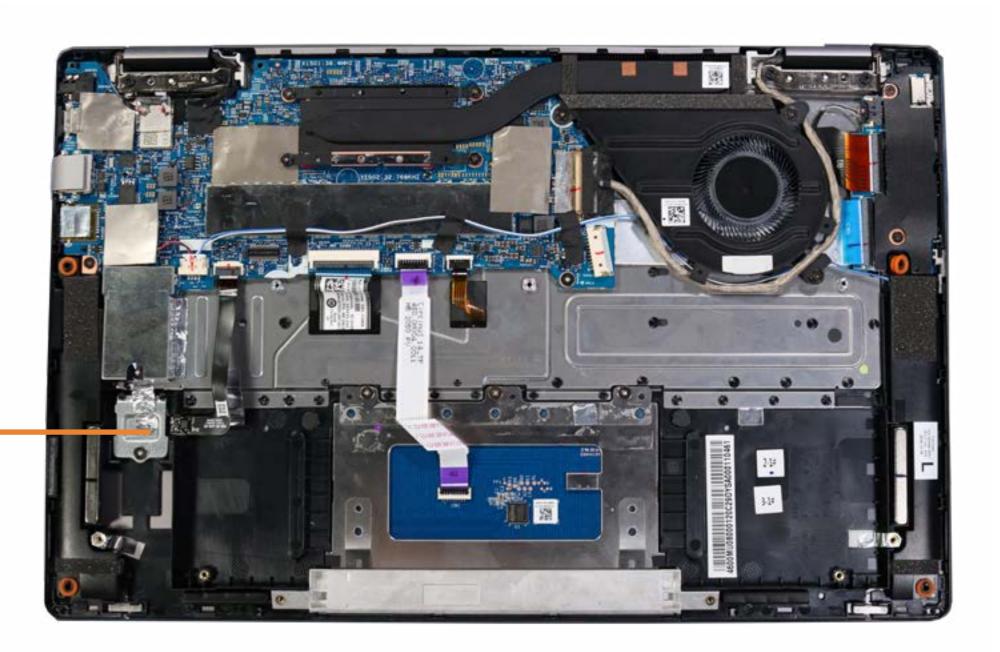

## Fingerprint Reader

Base Enclosure

Battery

Touchpad

M.2 Solid State Drive

#### Fingerprint Reader

**Speakers** 

**USB** Board

System Fan

**Heat Sink** 

System Board (top)

System Board (bottom)

Camera Privacy Switch

Display Panel Assembly

Top Cover with Keyboard

Display Panel

Display Panel Cable

Sensor Board

Hinges

Webcam

Webcam Cable