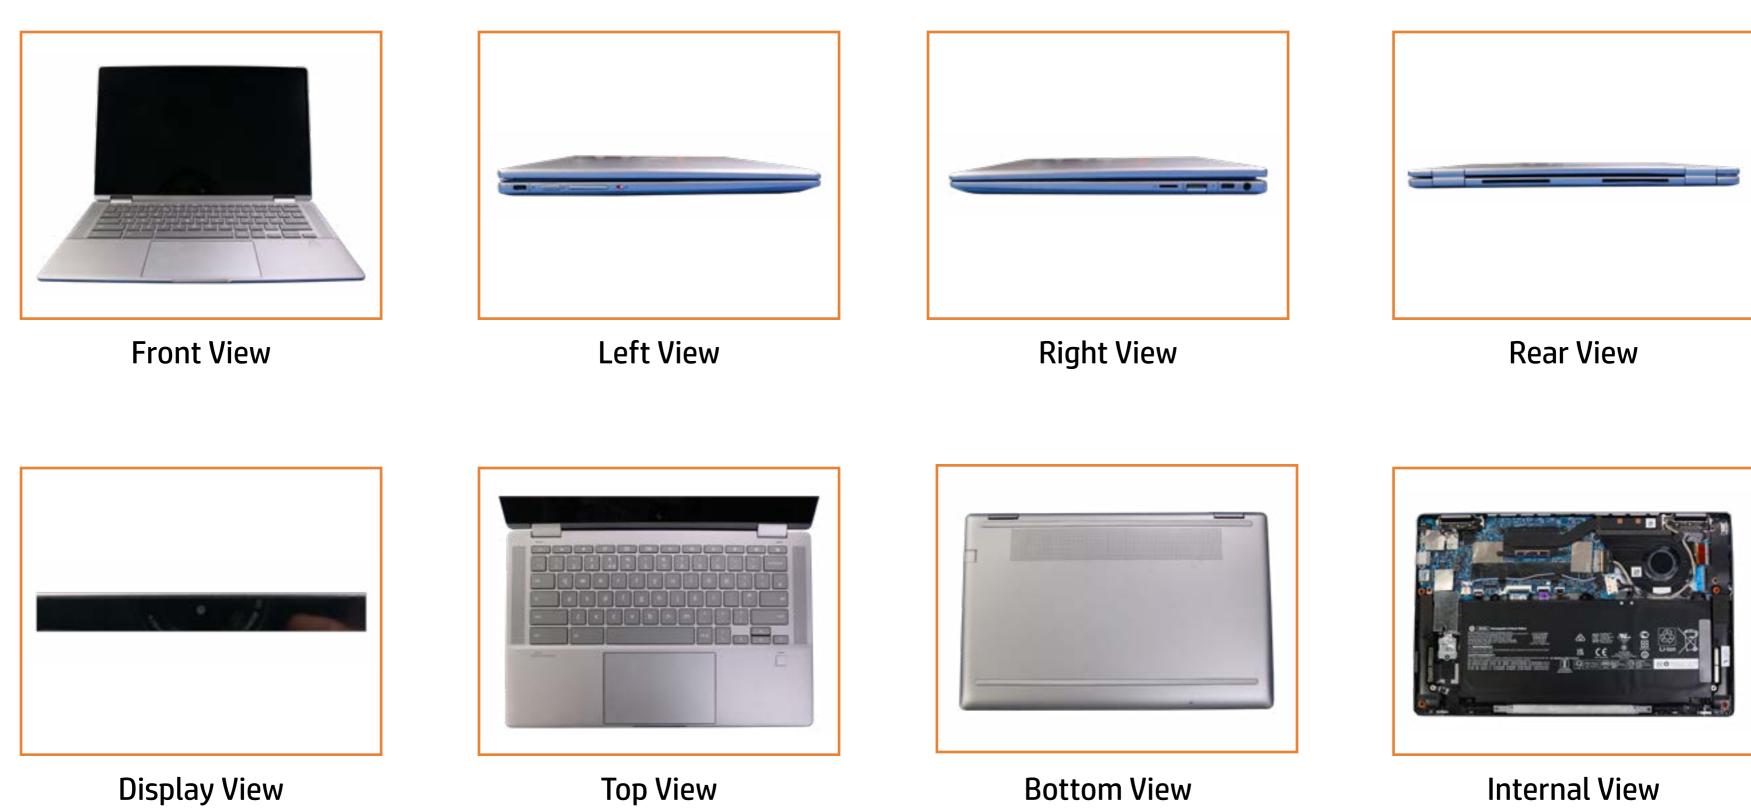

14c-cc0000

# Welcome to the interactive part locator for the HP Chromebook x360 14c-cc0000

#### Here's how to use it...

**External Views** (Click the link to navigate to the views)

On this page you will find large icons of each of the external views of this product. To view a specific view in greater detail, simply click that view.

Parts List (Click the link to navigate to the parts)

On this page, you will find a list of all of the replaceable parts for this product. To view a specific part and its location in the product, click the part name in the list.

That's it! On every page there is a link that brings you back to either the External Views or the Parts List, enabling you to navigate to whatever view or part you wish to review.

## **External Views**

### Back to Welcome page



Go to Parts List

## **Front View**

Back to External Views



Go to Parts List

### **Left View**



## Right View



## **Rear View**



## **Display View**



Top View



Go to Parts List

## **Bottom View**



### **Internal View**



Go to Parts List

### **Base Enclosure**

#### Base Enclosure

Battery

Touchpad

M.2 Solid State Drive

Fingerprint Reader

**Speakers** 

**USB** Board

System Fan

**Heat Sink** 

System Board (top)

System Board (bottom)

Camera Privacy Switch

Display Panel Assembly

Top Cover with Keyboard

Display Panel

Display Panel Cable

**Sensor Board** 

Hinges

Webcam

Webcam Cable



### **Battery**

#### Base Enclosure

#### Battery

Touchpad

M.2 Solid State Drive

Fingerprint Reader

**Speakers** 

**USB** Board

System Fan

**Heat Sink** 

System Boar