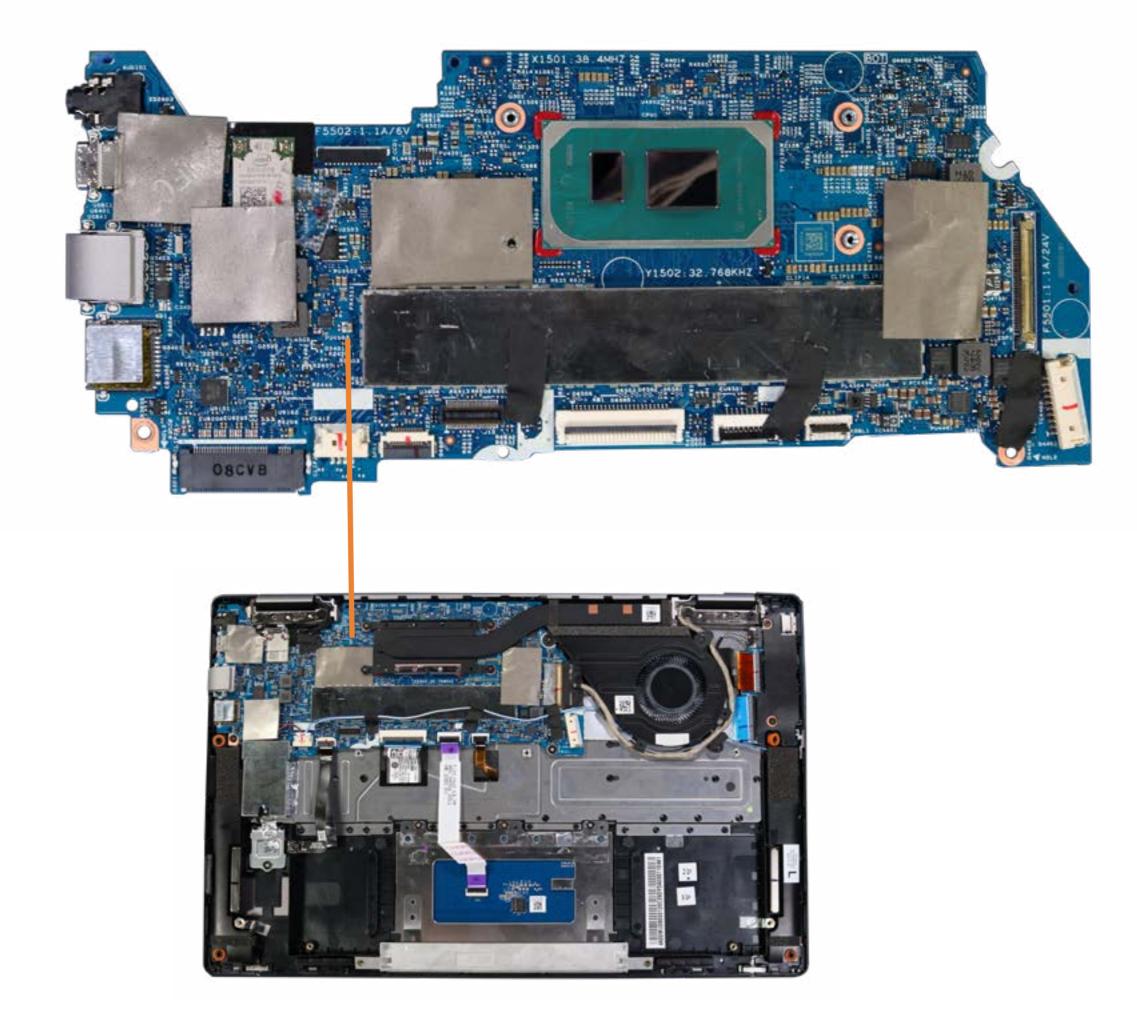

## System Board (top)

Base Enclosure

Battery

Touchpad

M.2 Solid State Drive

Fingerprint Reader

**Speakers** 

**USB** Board

System Fan

**Heat Sink** 

#### System Board (top)

System Board (bottom)

Camera Privacy Switch

Display Panel Assembly

Top Cover with Keyboard

Display Panel

Display Panel Cable

**Sensor Board** 

Hinges

Webcam

Webcam Cable

Wireless LAN Antennas