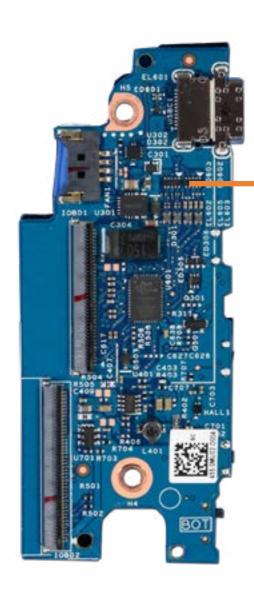

### **Sensor Board**

Base Enclosure

Battery

Touchpad

M.2 Solid State Drive

Fingerprint Reader

**Speakers** 

**USB** Board

System Fan

**Heat Sink** 

System Board (top)

System Board (bottom)

Camera Privacy Switch

Display Panel Assembly

Top Cover with Keyboard

Display Panel

Display Panel Cable

#### Sensor Board

Hinges

Webcam

Webcam Cable

Wireless LAN Antennas