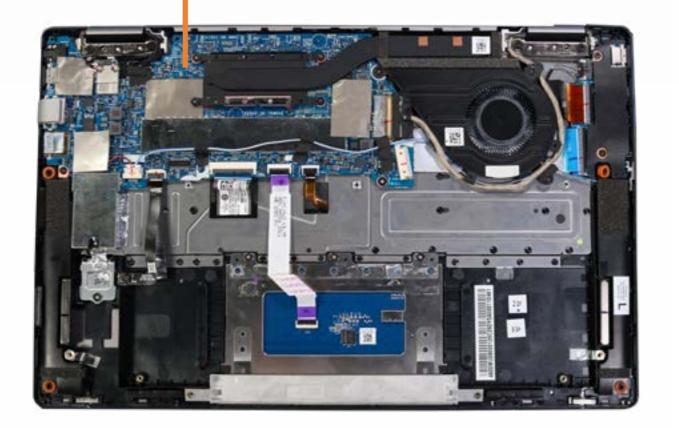

### **Heat Sink**

Base Enclosure

Battery

Touchpad

M.2 Solid State Drive

Fingerprint Reader

**Speakers** 

**USB** Board

System Fan

#### Heat Sink

System Board (top)

System Board (bottom)

Camera Privacy Switch

Display Panel Assembly

Top Cover with Keyboard

Display Panel

Display Panel Cable