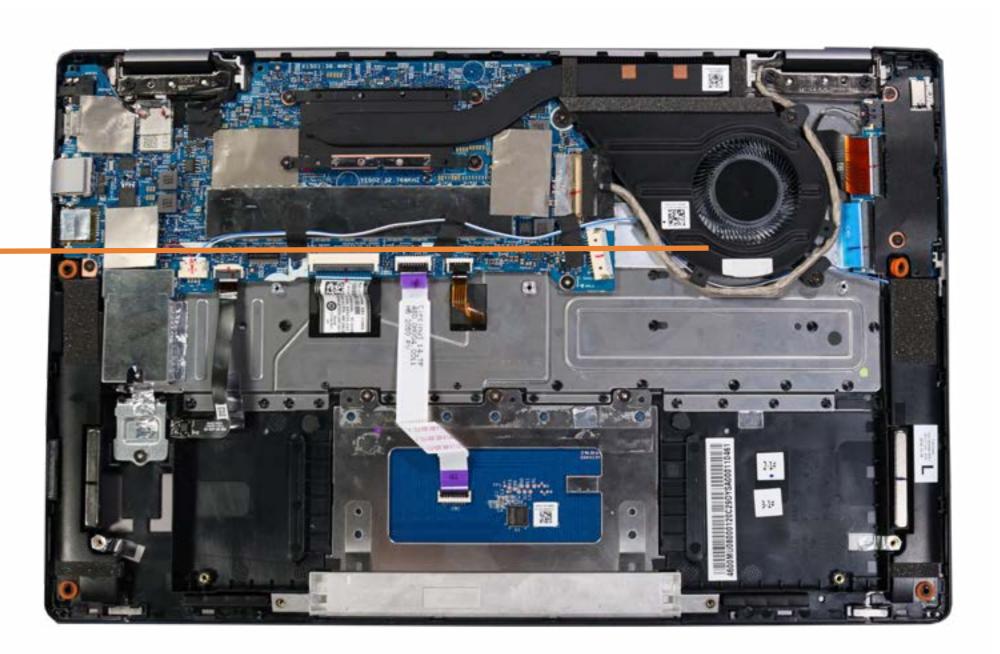

## System Board (bottom)

Base Enclosure

Battery

Touchpad

M.2 Solid State Drive

Fingerprint Reader

Speakers

**USB** Board

System Fan

**Heat Sink** 

System Board (top)

#### System Board (bottom)

Camera Privacy Switch

Display Panel Assembly

Top Cover with Keyboard

Display Panel

Display Panel Cable

**Sensor Board** 

Hinges

Webcam

Webcam Cable

Wireless LAN Antennas