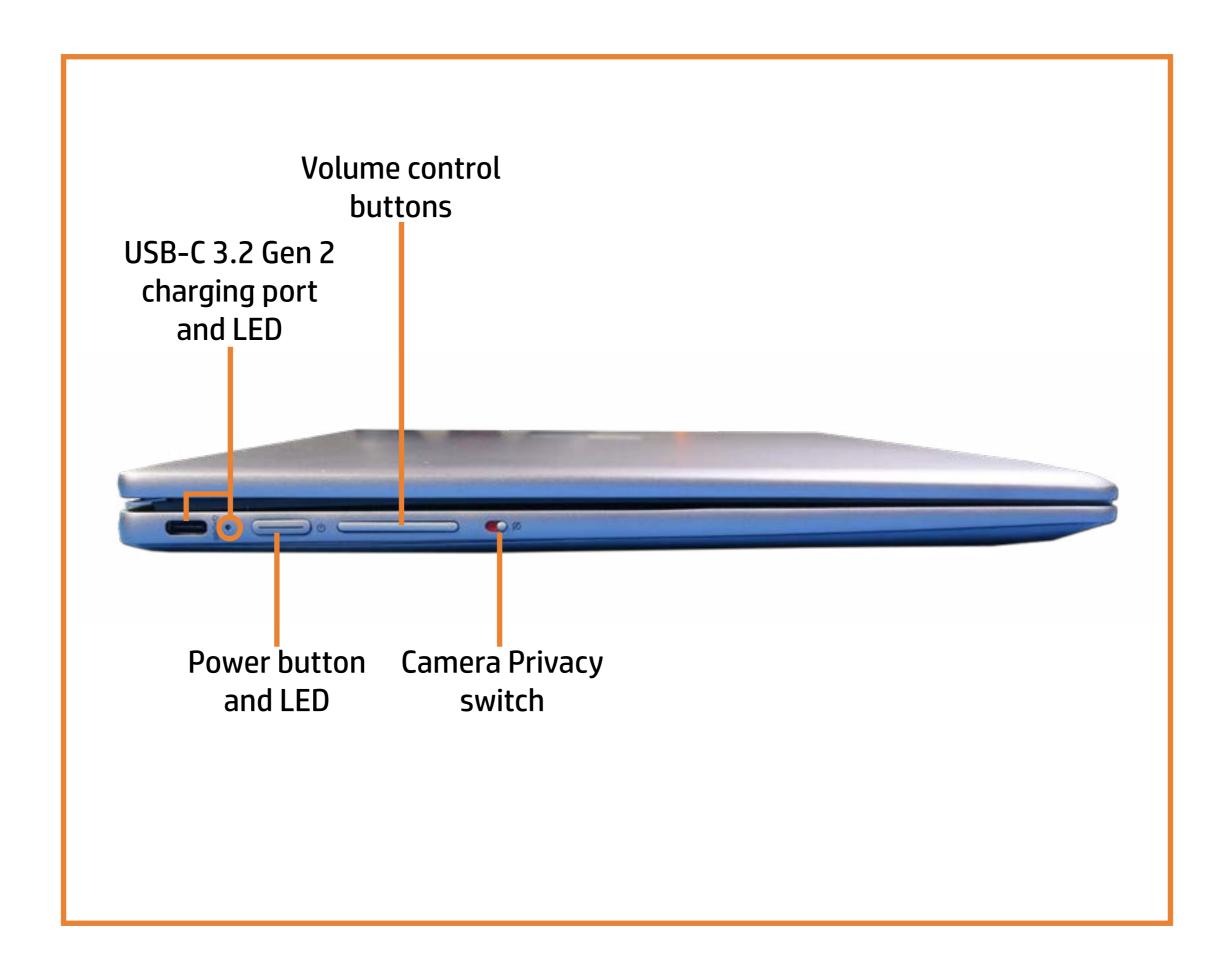

e's how to use it...

**External Views** (Click the link to navigate to the views)

On this page you will find large icons of each of the external views of this product. To view a specific view in greater detail, simply click that view.

Parts List (Click the link to navigate to the parts)

On this page, you will find a list of all of the replaceable parts for this product. To view a specific part and its location in the product, click the part name in the list.

That's it! On every page there is a link that brings you back to either the External Views or the Parts List, enabling you to navigate to whatever view or part you wish to review.

## **External Views**

### Back to Welcome page



Go to Parts List

## **Front View**

Back to External Views



Go to Parts List

### **Left View**



## Right View



## **Rear View**



## **Display View**



Top View



Go to Parts List

## **Bottom View**



### **Internal View**



Go to Parts List

### **Base Enclosure**

#### Base Enclosure

Battery

Touchpad

M.2 Solid State Drive

Fingerprint Reader

**Speakers** 

**USB** Board

System Fan

**Heat Sink** 

System Board (top)

System Board (bottom)

Camera Privacy Switch

Display Panel Assembly

Top Cover with Keyboard

Display Panel

Display Panel Cable

**Sensor Board** 

Hinges

Webcam

Webcam Cable



### **Battery**

#### Base Enclosure

#### Battery

Touchpad

M.2 Solid State Drive

Fingerprint Reader

**Speakers** 

**USB** Board

System Fan

**Heat Sink** 

System Board (top)

System Board (bottom)

Camera Privacy Switch

Display Panel Assembly

Top Cover with Keyboard