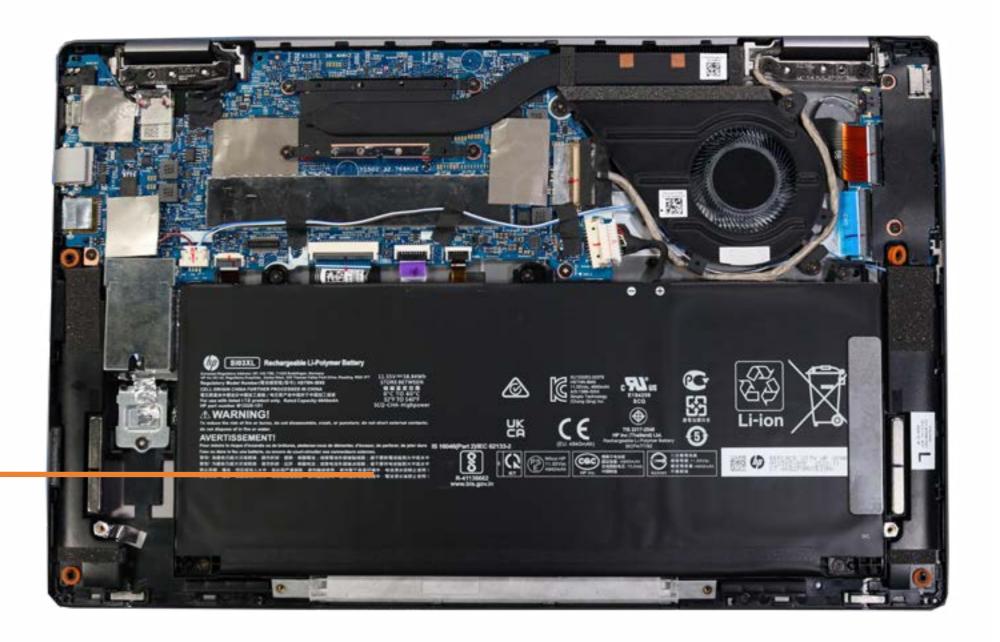

### **Battery**

#### Base Enclosure

#### Battery

Touchpad

M.2 Solid State Drive

Fingerprint Reader

**Speakers** 

**USB** Board

System Fan

**Heat Sink** 

System Board (top)

System Board (bottom)

Camera Privacy Switch

Display Panel Assembly

Top Cover with Keyboard

Display Panel

Display Panel Cable

**Sensor Board** 

Hinges

Webcam

Webcam Cable