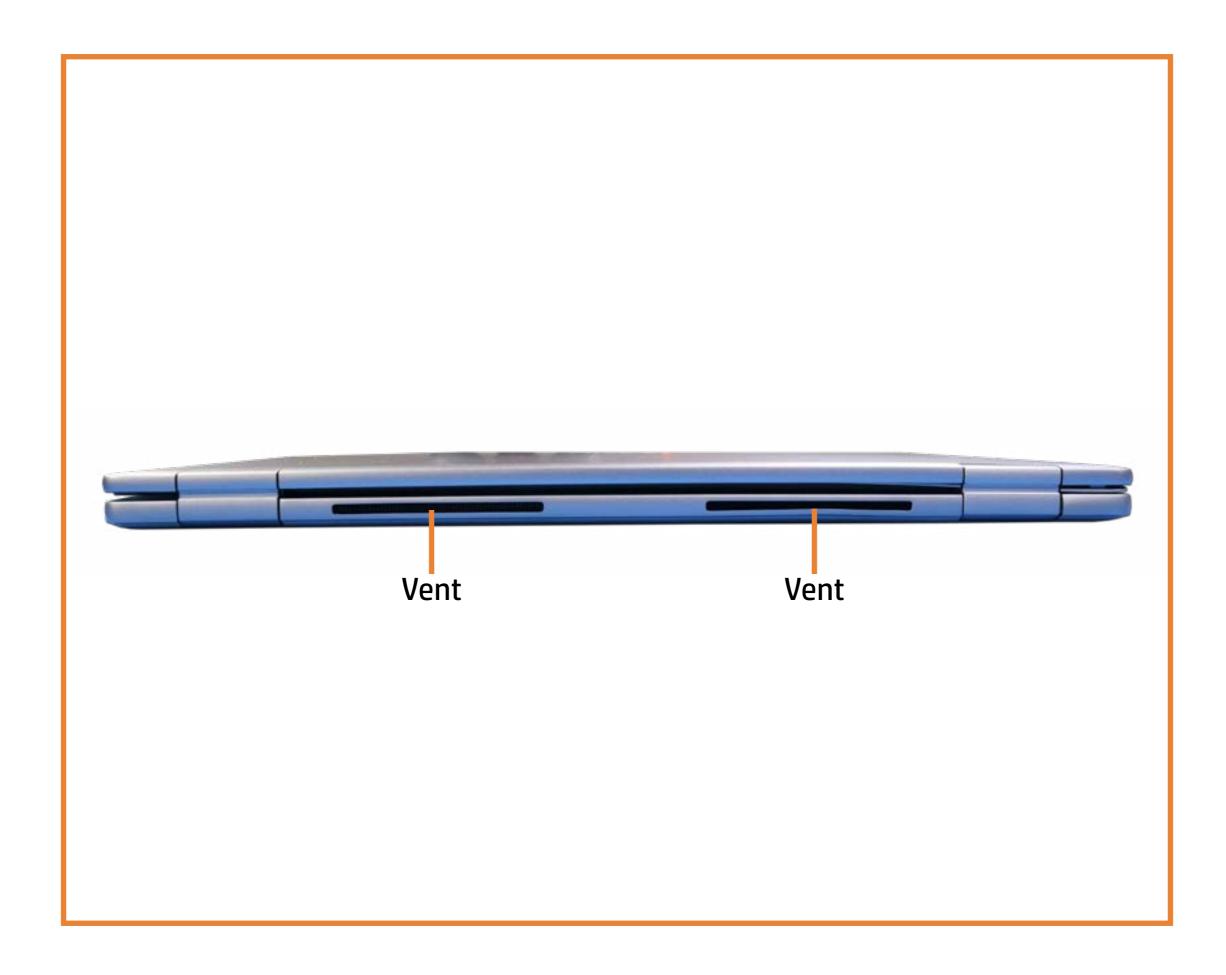

s** (Click the link to navigate to the views)

On this page you will find large icons of each of the external views of this product. To view a specific view in greater detail, simply click that view.

Parts List (Click the link to navigate to the parts)

On this page, you will find a list of all of the replaceable parts for this product. To view a specific part and its location in the product, click the part name in the list.

That's it! On every page there is a link that brings you back to either the External Views or the Parts List, enabling you to navigate to whatever view or part you wish to review.

## **External Views**

### Back to Welcome page



Go to Parts List

## **Front View**

Back to External Views



Go to Parts List

### **Left View**



## Right View



## **Rear View**



## **Display View**



Top View



Go to Parts List

## **Bottom View**



### **Internal View**



Go to Parts List

### **Base Enclosure**

#### Base Enclosure

Battery

Touchpad

M.2 Solid State Drive

Fingerprint Reader

**Speakers** 

**USB** Board

System Fan

**Heat Sink** 

System Board (top)

System Board (bottom)

Camera Privacy Switch

Display Panel Assembly

Top Cover with Keyboard

Display Panel

Display Panel Cable

**Sensor Board** 

Hinges

Webcam

Webcam Cable



### **Battery**

#### Base Enclosure

#### Battery

Touchpad

M.2 Solid State Drive

Fingerprint Reader

**Speakers** 

**USB** Board

System Fan

**Heat Sink** 

System Board (top)

System Board (bottom)

Camera Privacy Switch

Display Panel Assembly

Top Cover with Keyboard

Display Panel

Display Panel Cable