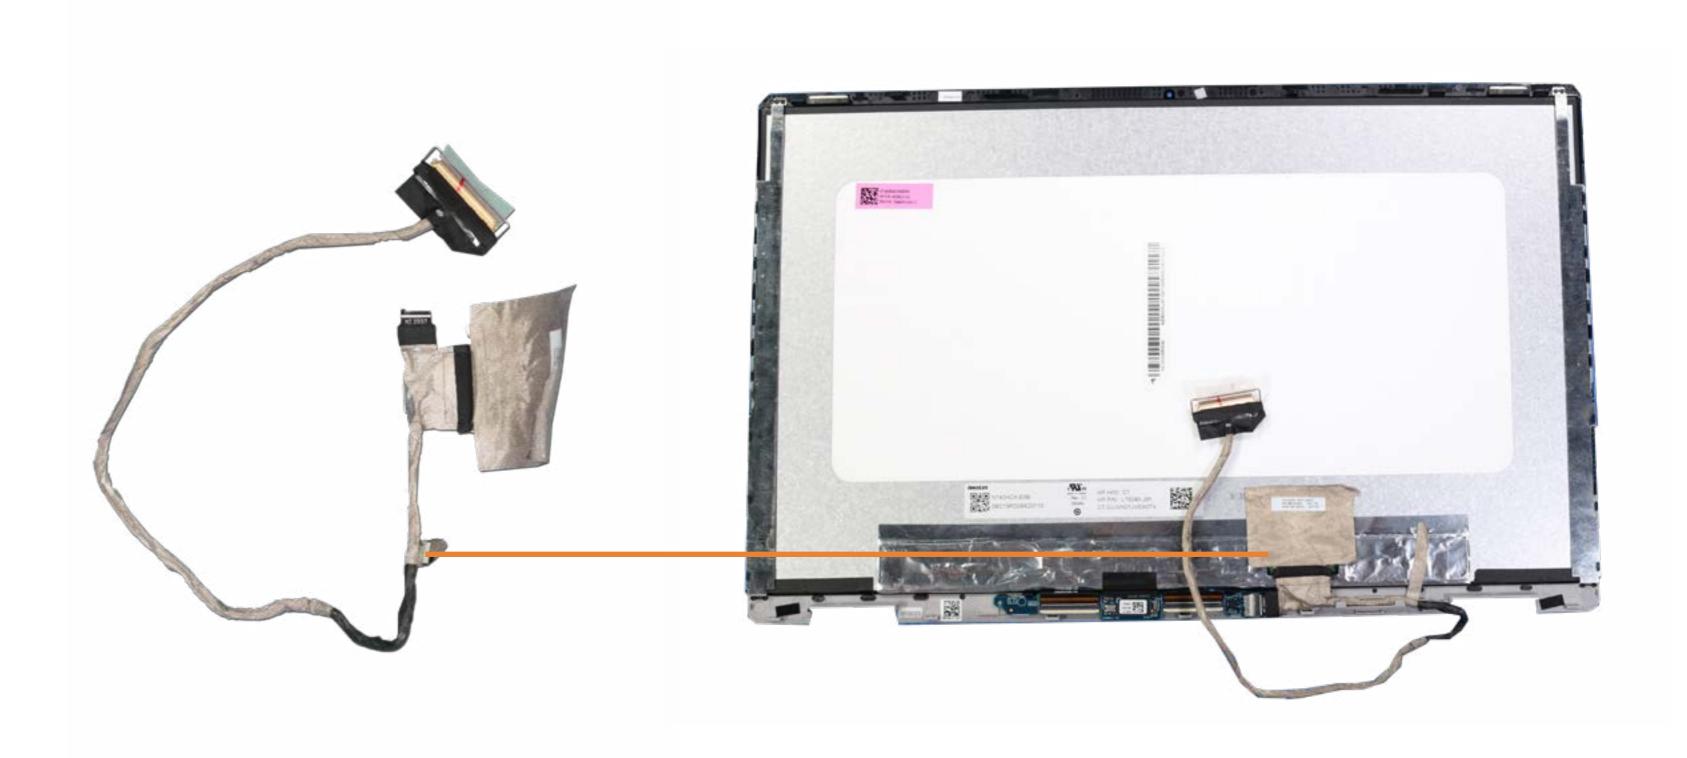

## Display Panel Cable

Base Enclosure

Battery

Touchpad

M.2 Solid State Drive

Fingerprint Reader

Speakers

**USB** Board

#### Display Panel Cable

**Sensor Board** 

Hinges

Webcam

Webcam Cable

Wireless LAN Antennas