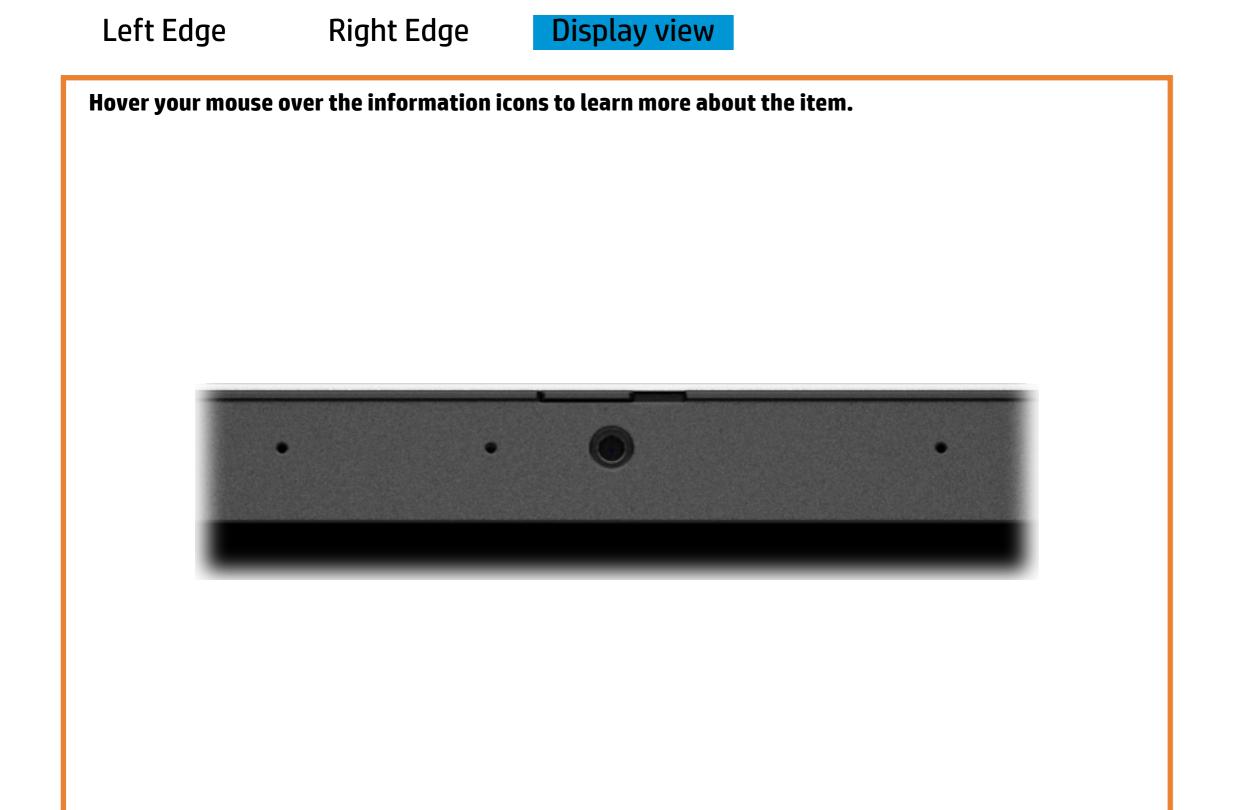

#### Here's how to use it...

LED Diagnostic (Click the link to navigate this platform's LED diagnostic states)
On this page you will find an image viewer with a menu of this product's external views. To identify the location of the LEDs for each view, simply click that view. To learn more about the diagnostic behavior of each LED, hover over the information icon (1) above the LED and review the information that presents in the right-hand pane.

# Display view