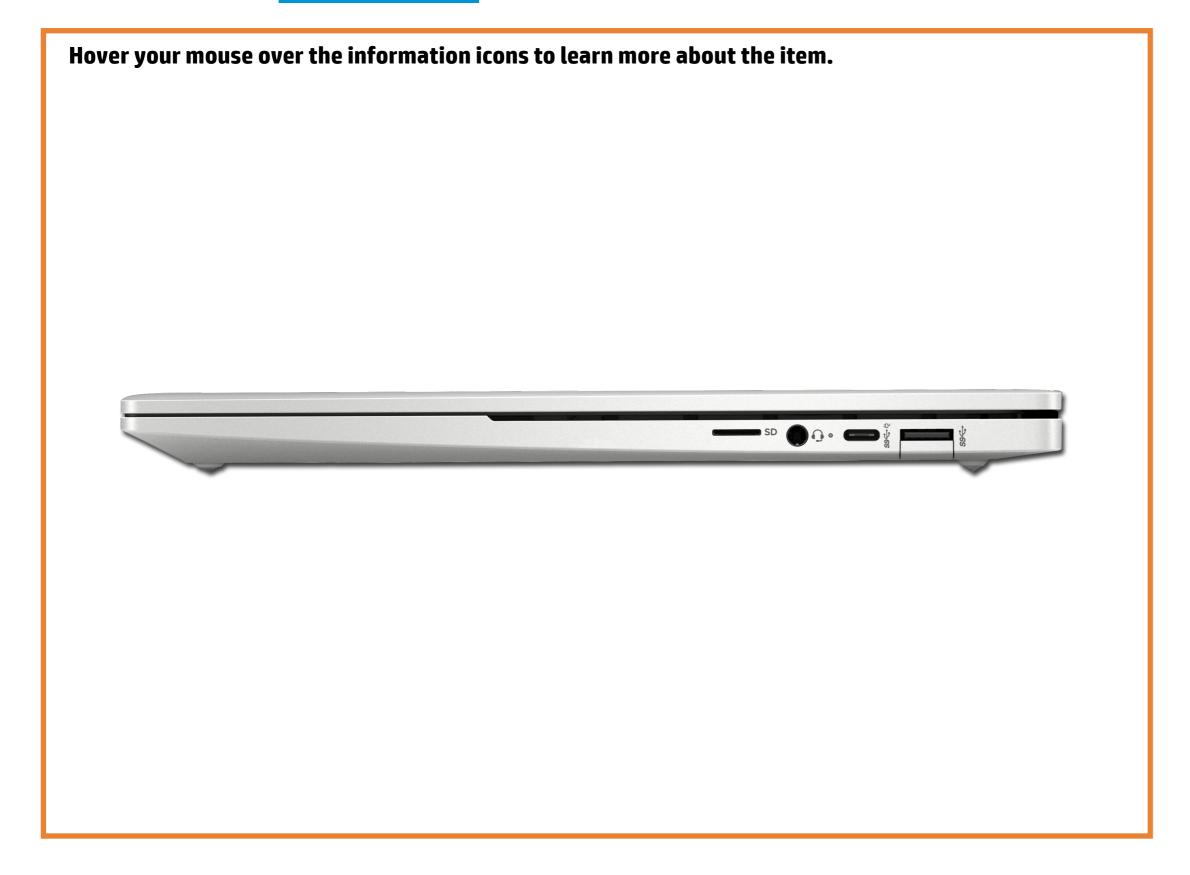

#### Here's how to use it...

LED Diagnostic (Click the link to navigate this platform's LED diagnostic states)
On this page you will find an image viewer with a menu of this product's external views. To identify the location of the LEDs for each view, simply click that view. To learn more about the diagnostic behavior of each LED, hover over the information icon (1) above the LED and review the information that presents in the right-hand pane.

### Right Edge

Left Edge Right Edge Display view