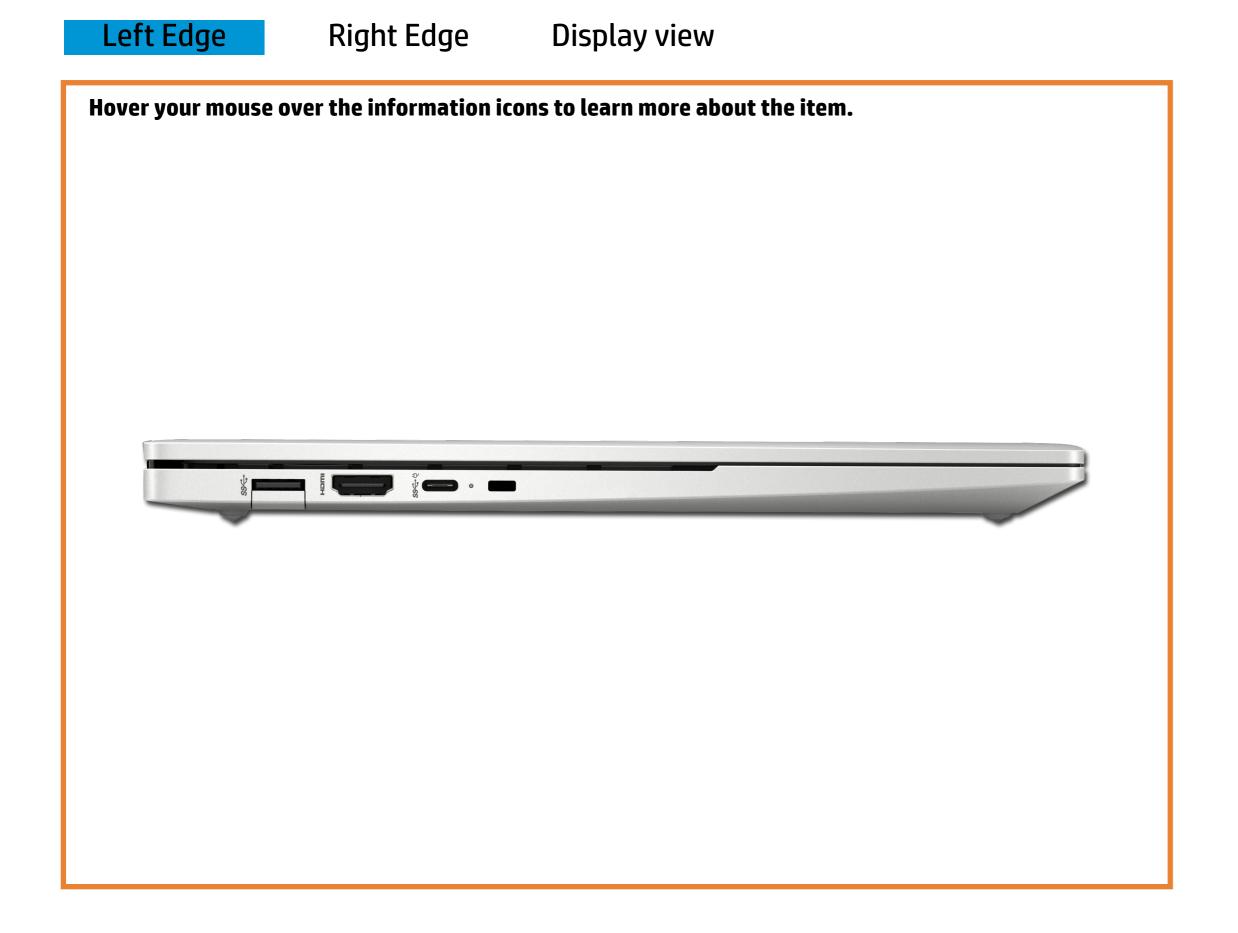

#### Here's how to use it...

LED Diagnostic (Click the link to navigate this platform's LED diagnostic states)
On this page you will find an image viewer with a menu of this product's external views. To identify the location of the LEDs for each view, simply click that view. To learn more about the diagnostic behavior of each LED, hover over the information icon (1) above the LED and review the information that presents in the right-hand pane.

# Left Edge