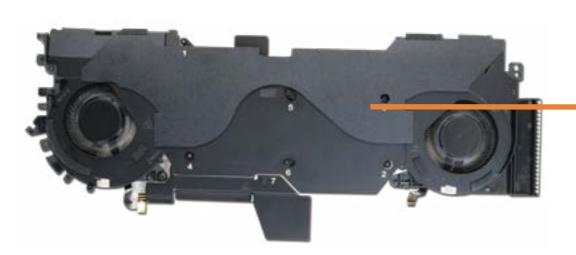

### Heat Sink with Fans (NVIDIA GeForce GPU)

Base Enclosure
Battery
M.2 Solid State Drive

# Heat Sink with Fans (NVIDIA GeForce GPU)

Heat Sink with Fans
(NVIDIA Quadro GPU)
RTC Battery
Left and Right Speakers
Keyboard Controller Board
Fingerprint Reader
I/O Board
System Board (top)
(NVIDIA GeForce GPU)
System Board (bottom)

(NVIDIA GeForce GPU)
System Board (top)

(NVIDIA Quadro GPU)

System Board (bottom)

(NVIDIA Quadro GPU)

Touchpad

Top Speaker

Support Bracket

Top Cover with Keyboard