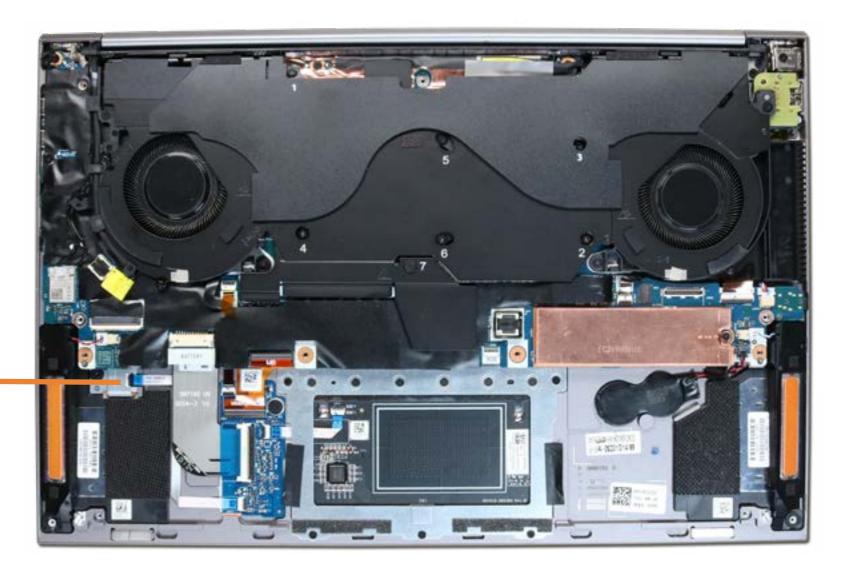

# Fingerprint Reader

Base Enclosure
Battery
M.2 Solid State Drive
Heat Sink with Fans
(NVIDIA GeForce GPU)
Heat Sink with Fans
(NVIDIA Quadro GPU)
RTC Battery
Left and Right Speakers
Keyboard Controller Board

### Fingerprint Reader

I/O Board

System Board (top)

(NVIDIA GeForce GPU)

System Board (bottom)

(NVIDIA GeForce GPU)

System Board (top)

(NVIDIA Quadro GPU)

System Board (bottom)

(NVIDIA Quadro GPU)

Touchpad

Top Speaker

Support Bracket

Top Cover with Keyboard