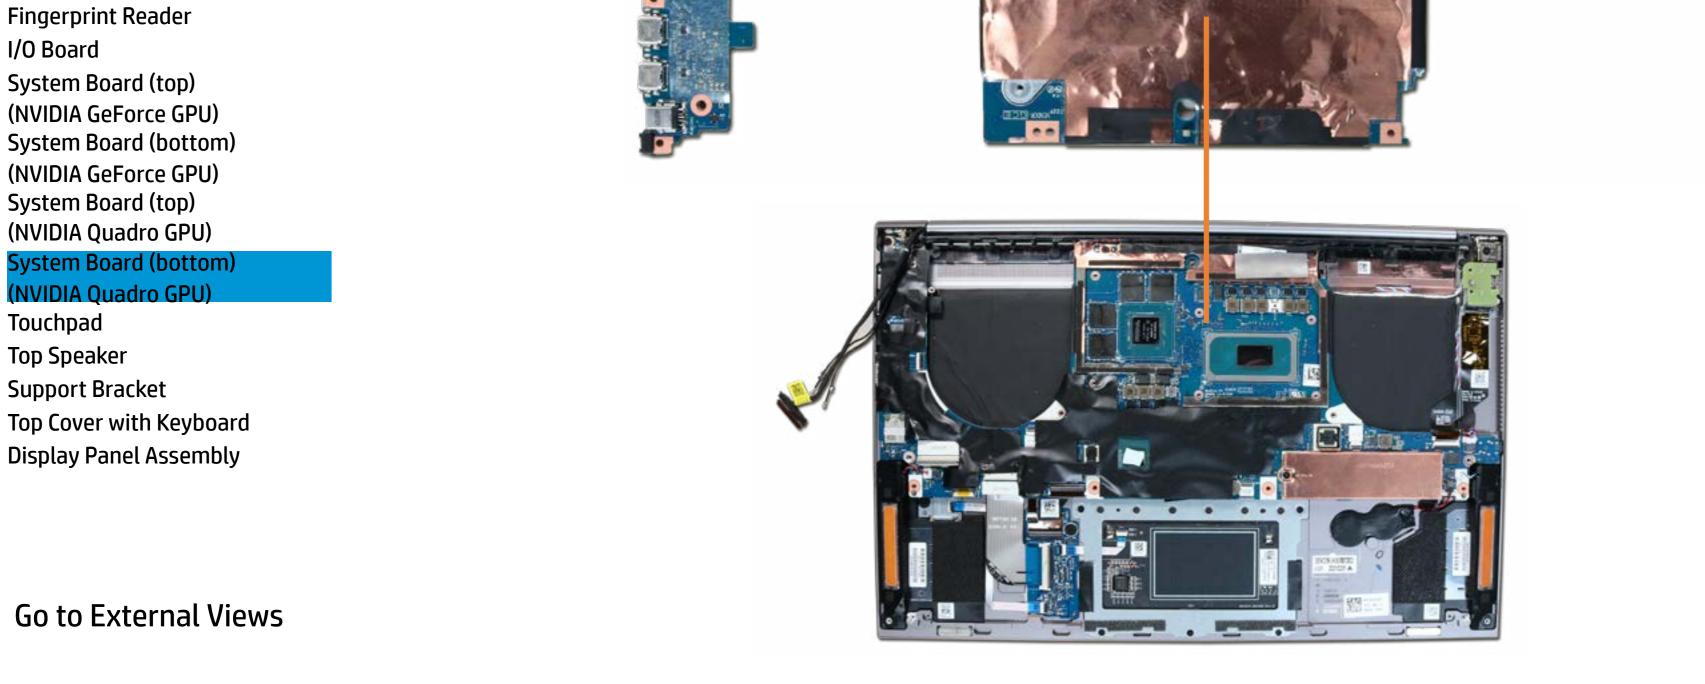

# System Board (bottom) (NVIDIA Quadro GPU)

Base Enclosure Battery M.2 Solid State Drive

**Heat Sink with Fans** 

(NVIDIA GeForce GPU)

**Heat Sink with Fans** 

(NVIDIA Quadro GPU)

**RTC Battery** 

Left and Right Speakers

**Keyboard Controller Board** 

Fingerprint Reader

I/O Board

System Board (top)

(NVIDIA GeForce GPU)

System Board (bottom)

System Board (top)

(NVIDIA Quadro GPU)

System Board (bottom)

Touchpad

Top Speaker