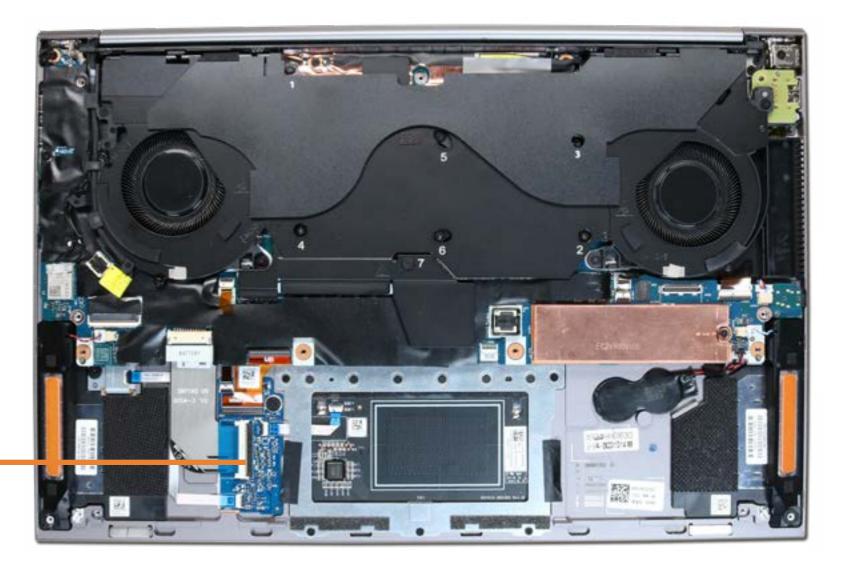

# Fingerprint Reader

Base Enclosure
Battery
M.2 Solid State Drive
Heat Sink with Fans
(NVIDIA GeForce GPU)
Heat Sink with Fans
(NVIDIA Quadro GPU)
RTC Battery
Left and Right Speakers
Keyboard Controller Board

### Fingerprint Reader

I/O Board

System Board (top)

(NVIDIA GeForce GPU)

System Board (bottom)

(NVIDIA GeForce GPU)

System Board (top)

(NVIDIA Quadro GPU)

System Board (bottom)

(NVIDIA Quadro GPU)

Touchpad

Top Speaker

Support Bracket

Top Cover with Keyboard