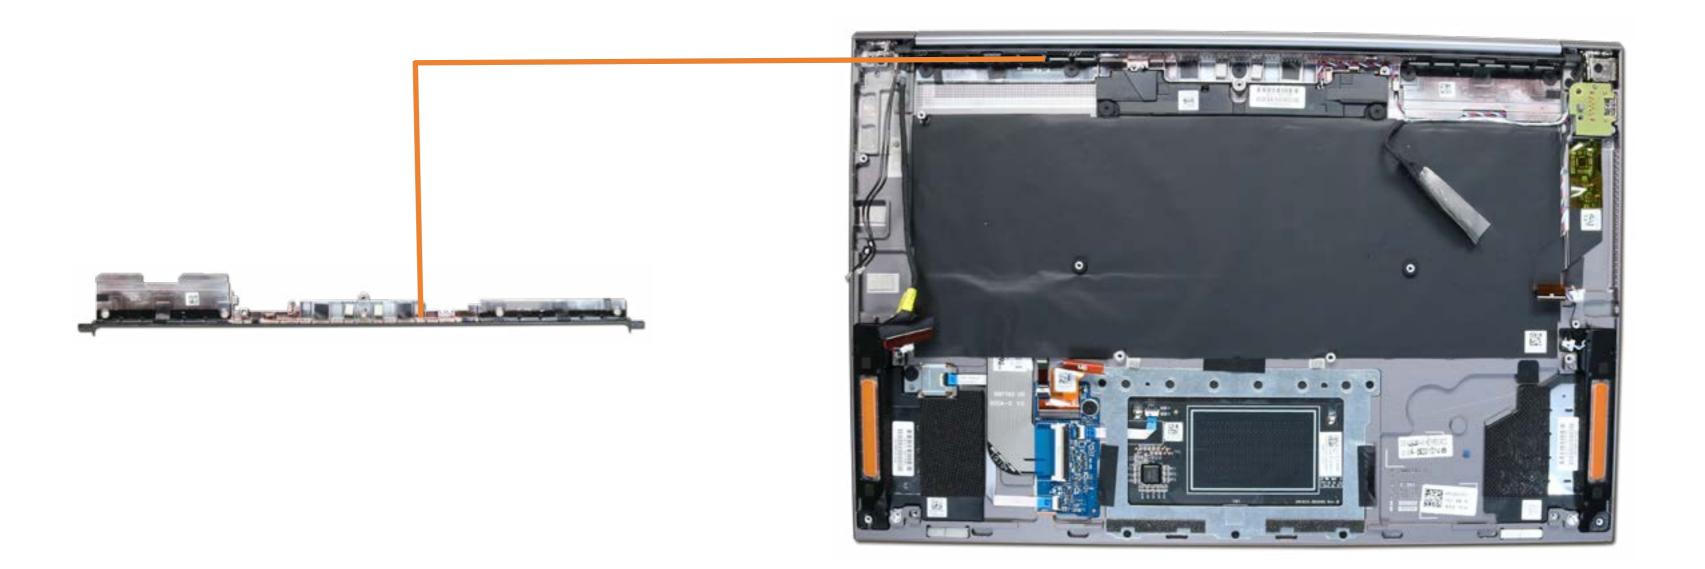

# Top Speaker

Base Enclosure Battery M.2 Solid State Drive **Heat Sink with Fans** (NVIDIA GeForce GPU) **Heat Sink with Fans** (NVIDIA Quadro GPU) RTC Battery Left and Right Speakers **Keyboard Controller Board** Fingerprint Reader I/O Board System Board (top) (NVIDIA GeForce GPU) System Board (bottom) (NVIDIA GeForce GPU) System Board (top) (NVIDIA Quadro GPU) System Board (bottom) (NVIDIA Quadro GPU)

### Top Speaker

Touchpad

Support Bracket
Top Cover with Keyboard
Display Panel Assembly