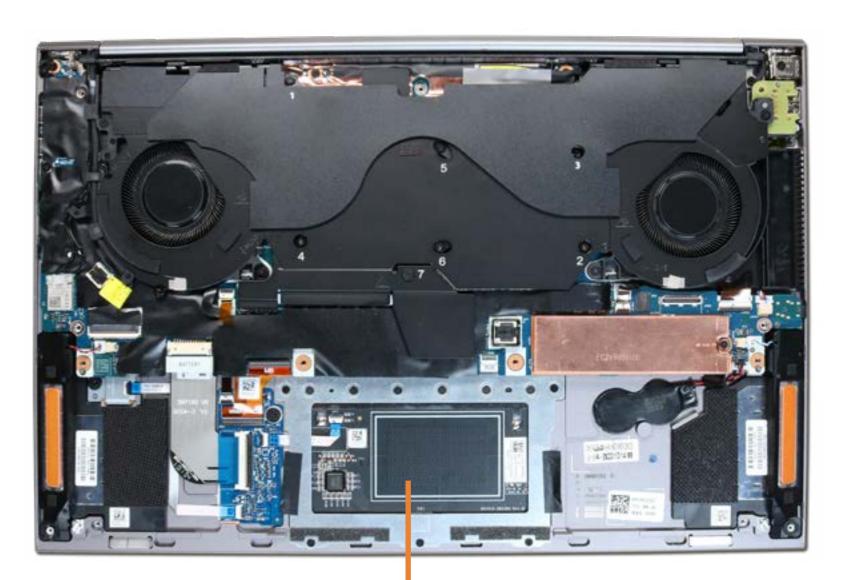

# I/O Board

Base Enclosure
Battery
M.2 Solid State Drive
Heat Sink with Fans
(NVIDIA GeForce GPU)
Heat Sink with Fans
(NVIDIA Quadro GPU)
RTC Battery
Left and Right Speakers
Keyboard Controller Board
Fingerprint Reader

#### I/O Board

System Board (top)
(NVIDIA GeForce GPU)
System Board (bottom)
(NVIDIA GeForce GPU)
System Board (top)
(NVIDIA Quadro GPU)
System Board (bottom)
(NVIDIA Quadro GPU)
Touchpad
Top Speaker
Support Bracket
Top Cover with Keyboard
Display Panel Assembly