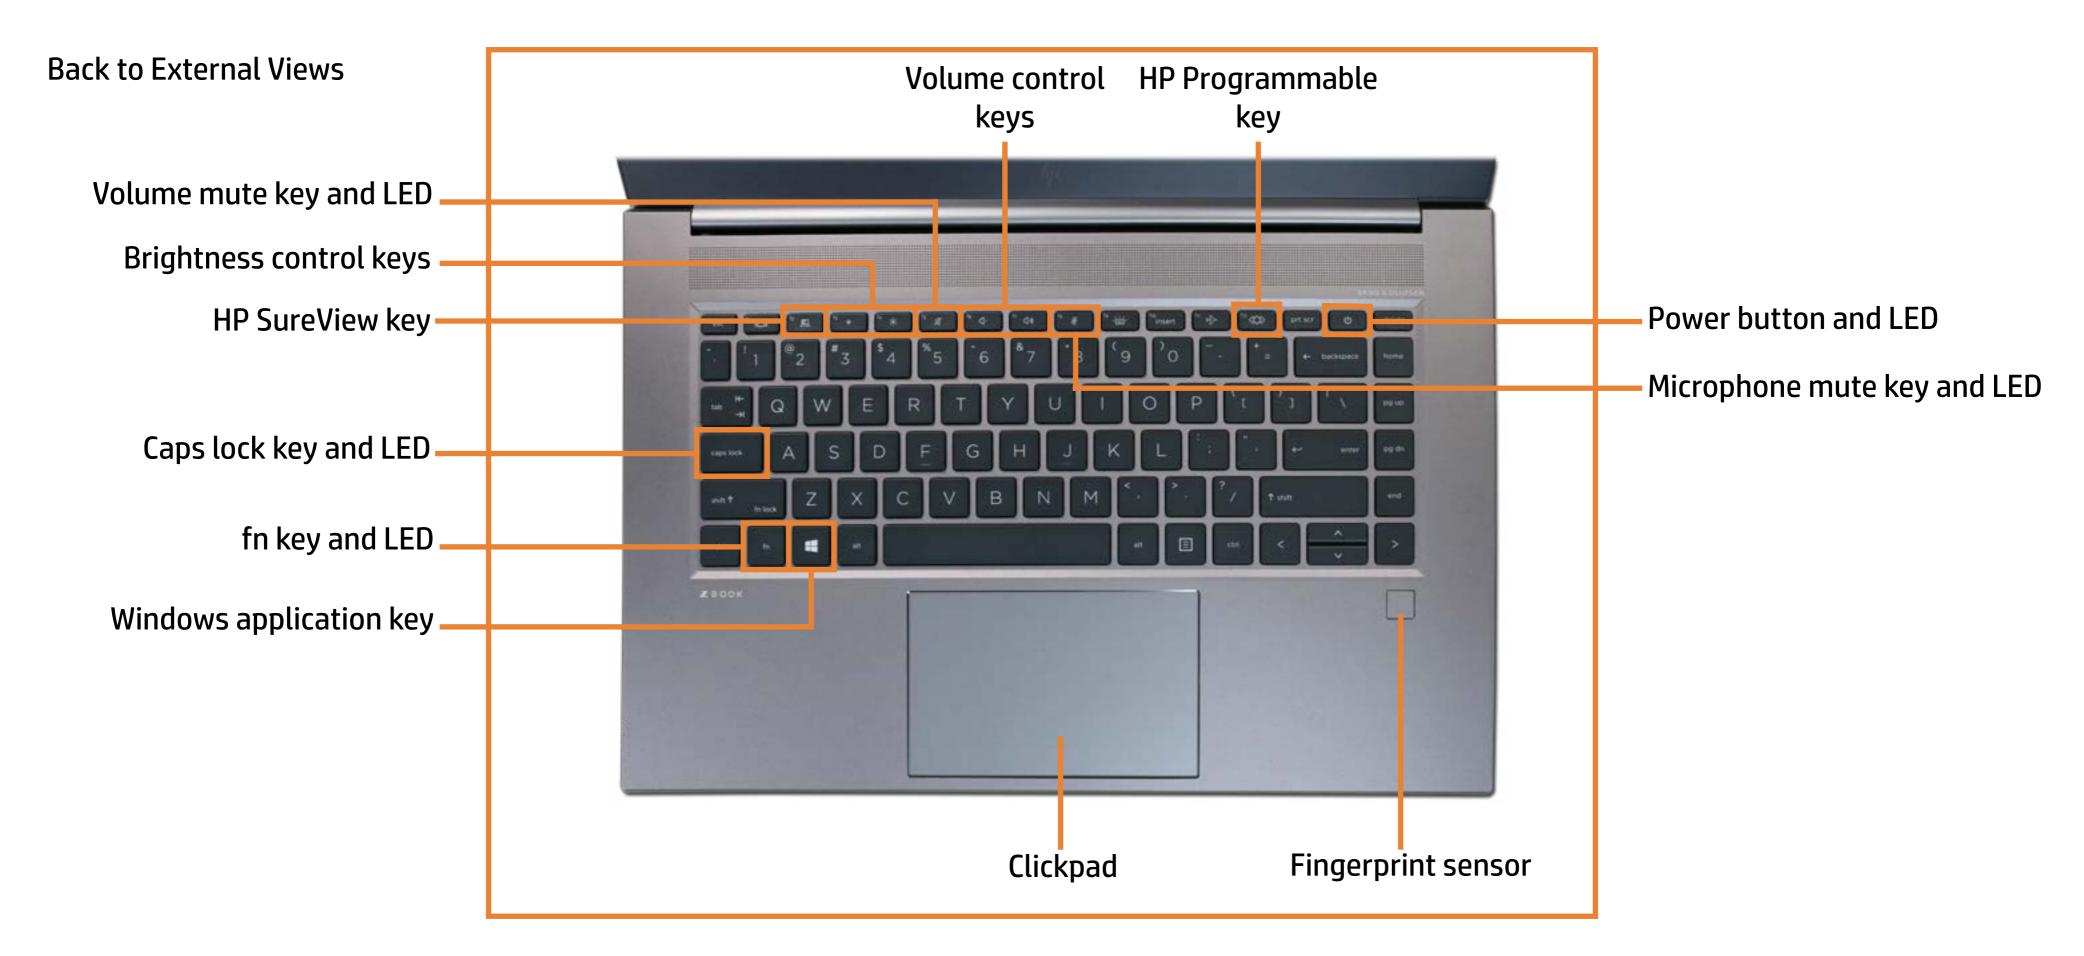

age you will find large icons of each of the external views of this product. To view a specific view in greater detail, simply click that view.

Parts List (Click the link to navigate to the parts)

On this page, you will find a list of all of the replaceable parts for this product. To view a specific part and its location in the product, click the part name in the list.

That's it! On every page there is a link that brings you back to either the External Views or the Parts List, enabling you to navigate to whatever view or part you wish to review.

X To exit or enter full screen mode, press Ctrl + L on your keyboard

# **External Views**

### Back to Welcome page



Go to Parts List

# **Front View**



# **Left View**



# **Right View**



# **Rear View**



# Display View



Top View



Go to Parts List

# **Bottom View**



### **Internal View**



Go to Parts List

### **Base Enclosure**

#### Base Enclosure

Battery

M.2 Solid State Drive

**Heat Sink with Fans** 

(NVIDIA GeForce GPU)

**Heat Sink with Fans** 

(NVIDIA Quadro GPU)

RTC Battery

Left and Right Speakers

Keyboard Controller Board

Fingerprint Reader

I/O Board

System Board (top)

(NVIDIA GeForce GPU)

System Board (bottom)

(NVIDIA GeForce GPU)

System Board (top)

(NVIDIA Quadro GPU)

System Board (bottom)

(NVIDIA Quadro GPU)

Touchpad

Top Speaker

Support Bracket

Top Cover with Keyboard





### **Battery**

#### Base Enclosure

Battery M.2 Solid State Drive **Heat Sink with Fans** (NVIDIA GeForce GPU) **Heat Sink with Fans** (NVIDIA Quadro GPU) **RTC Battery** Left and Right Speakers **Keyboard