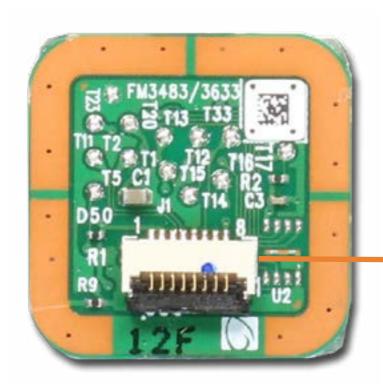

# Fingerprint Reader

Base Enclosure
Battery
M.2 Solid State Drive
Heat Sink with Fans
(NVIDIA GeForce GPU)
Heat Sink with Fans
(NVIDIA Quadro GPU)
RTC Battery
Left and Right Speakers
Keyboard Controller Board

### Fingerprint Reader

I/O Board

System Board (top)

(NVIDIA GeForce GPU)

System Board (bottom)

(NVIDIA GeForce GPU)

System Board (top)

(NVIDIA Quadro GPU)

System Board (bottom)

(NVIDIA Quadro GPU)

Touchpad

Top Speaker

Support Bracket

Top Cover with Keyboard