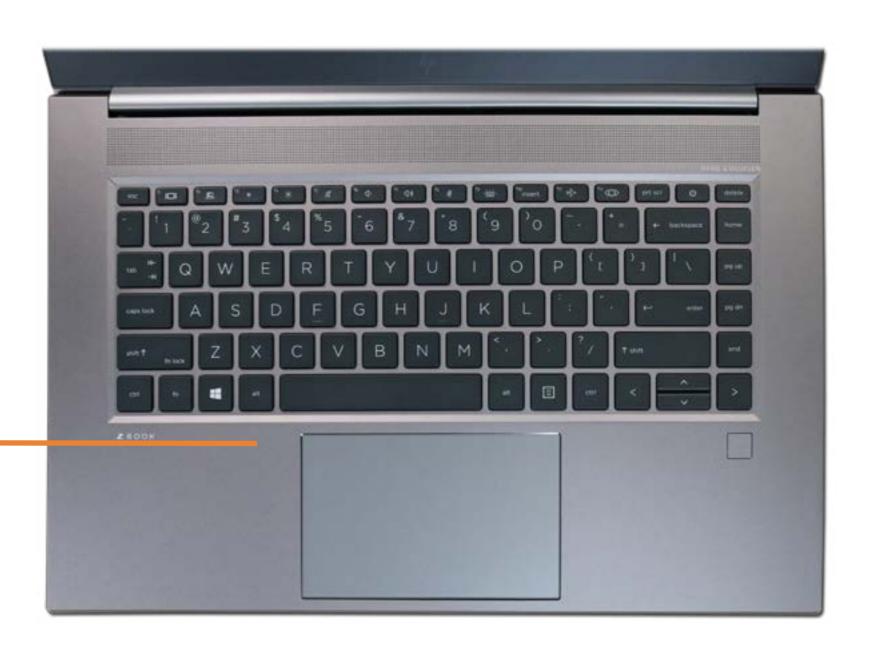

# Top Cover with Keyboard

Base Enclosure
Battery
M.2 Solid State Drive
Heat Sink with Fans
(NVIDIA GeForce GPU)
Heat Sink with Fans
(NVIDIA Quadro GPU)
RTC Battery
Left and Right Speakers
Keyboard Controller Board
Fingerprint Reader
I/O Board
System Board (top)
(NVIDIA GeForce GPU)
System Board (bottom)

System Board (bottom (NVIDIA GeForce GPU) System Board (top)

(NVIDIA Quadro GPU)

System Board (bottom)

(NVIDIA Quadro GPU)

Touchpad

Top Speaker

Support Bracket

### Top Cover with Keyboard