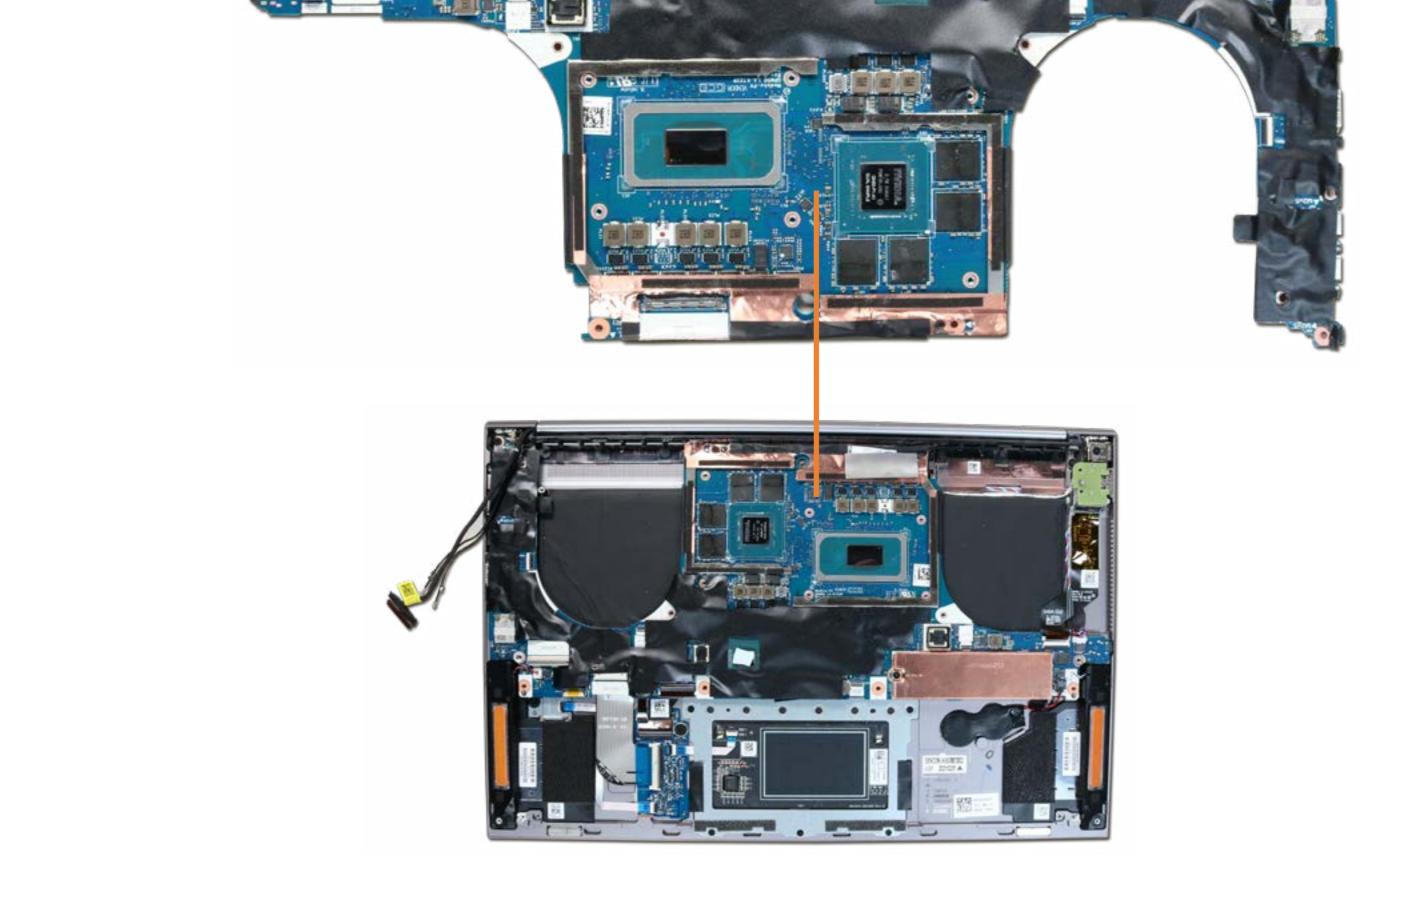

# System Board (bottom) (NVIDIA Quadro GPU)

Base Enclosure Battery M.2 Solid State Drive

**Heat Sink with Fans** 

(NVIDIA GeForce GPU)

**Heat Sink with Fans** 

(NVIDIA Quadro GPU)

**RTC Battery** 

Left and Right Speakers

**Keyboard Controller Board** 

Fingerprint Reader

I/O Board

System Board (top)

(NVIDIA GeForce GPU)

System Board (bottom)

System Board (top)

(NVIDIA Quadro GPU)

System Board (bottom)

Touchpad

Top Speaker