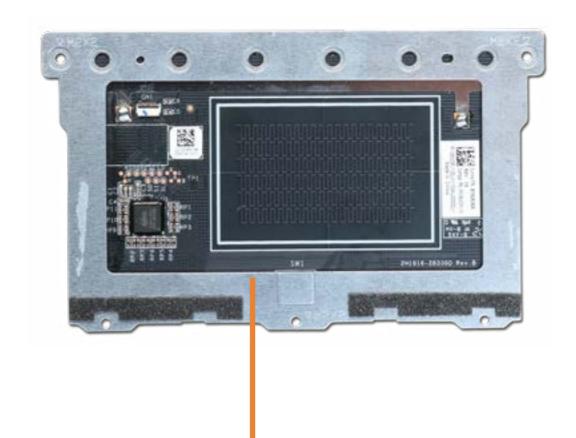

# **Keyboard Controller Board**

Base Enclosure Battery M.2 Solid State Drive **Heat Sink with Fans** (NVIDIA GeForce GPU) **Heat Sink with Fans** (NVIDIA Quadro GPU) **RTC Battery** Left and Right Speakers

### **Keyboard Controller Board**

Fingerprint Reader I/O Board System Board (top) (NVIDIA GeForce GPU) System Board (bottom) (NVIDIA GeForce GPU) System Board (top) (NVIDIA Quadro GPU)

System Board (bottom) (NVIDIA Quadro GPU)

Touchpad Top Speaker

Support Bracket

Top Cover with Keyboard