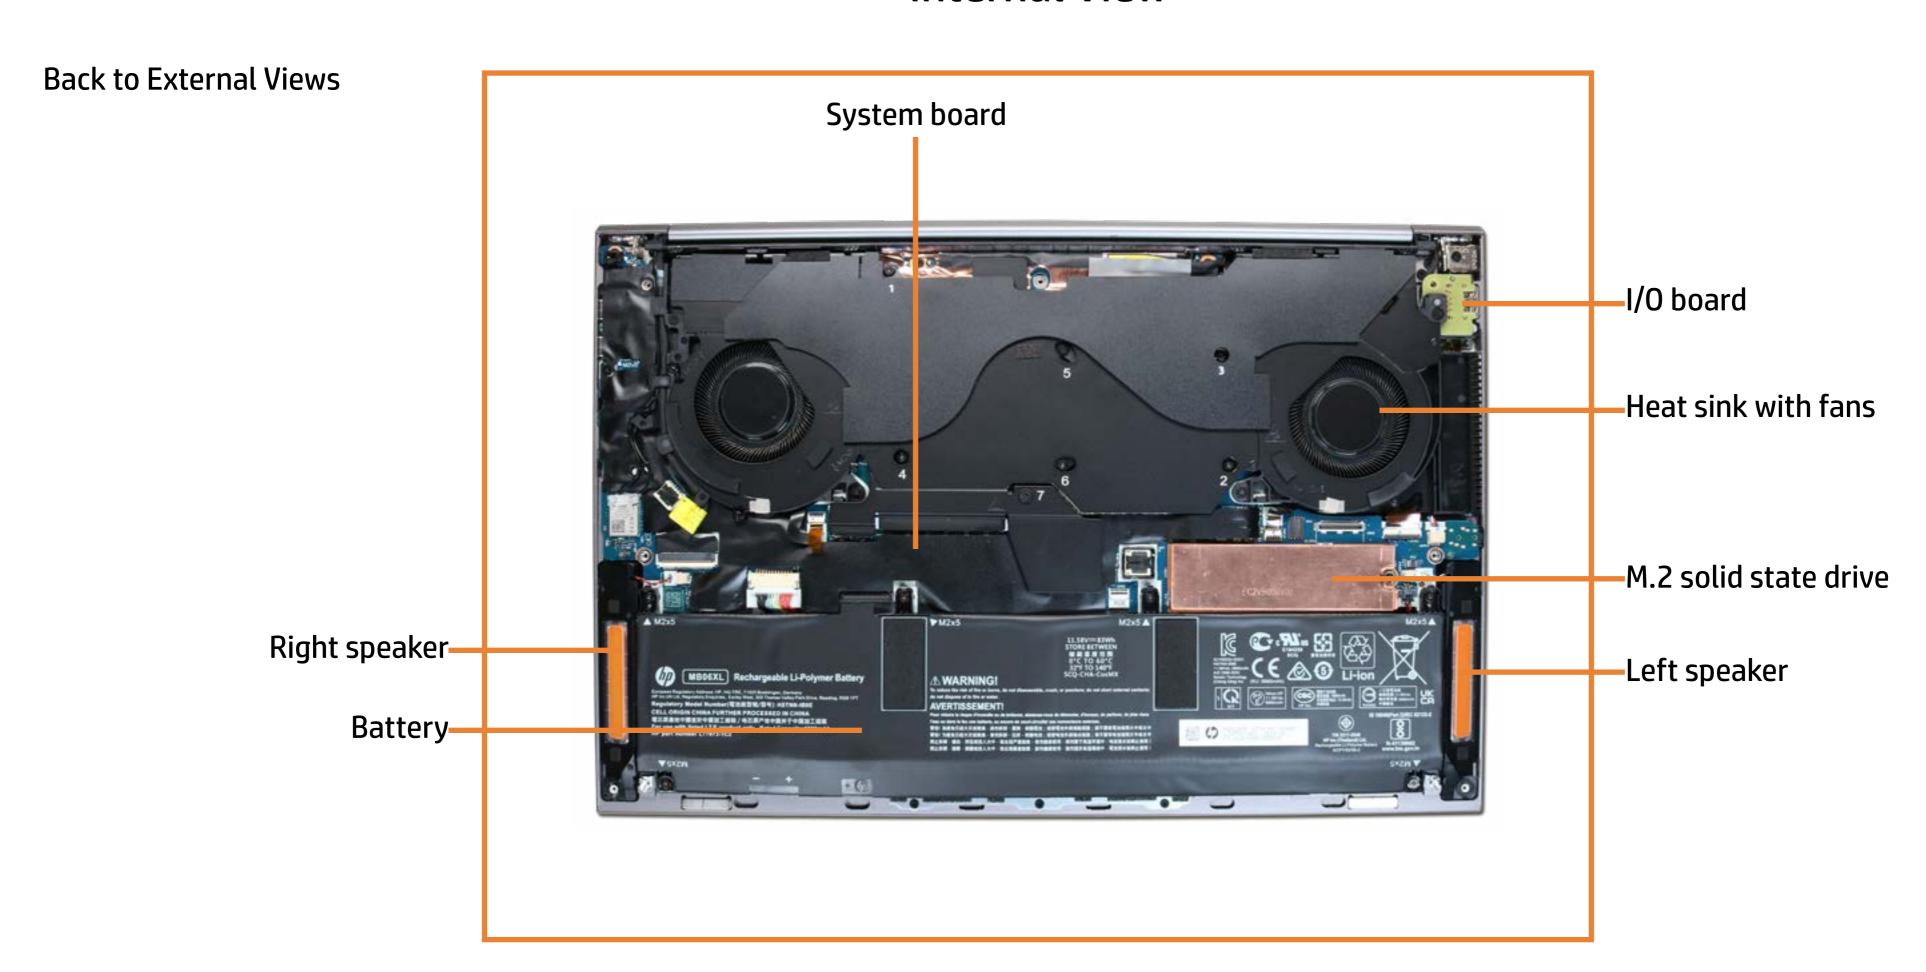

### **Internal View**

Go to Parts List

### **Base Enclosure**

#### Base Enclosure

Battery

M.2 Solid State Drive

**Heat Sink with Fans** 

(NVIDIA GeForce GPU)

**Heat Sink with Fans** 

(NVIDIA Quadro GPU)

RTC Battery

Left and Right Speakers

Keyboard Controller Board

Fingerprint Reader

I/O Board

System Board (top)

(NVIDIA GeForce GPU)

System Board (bottom)

(NVIDIA GeForce GPU)

System Board (top)

(NVIDIA Quadro GPU)

System Board (bottom)

(NVIDIA Quadro GPU)

Touchpad

Top Speaker

Support Bracket

Top Cover with Keyboard