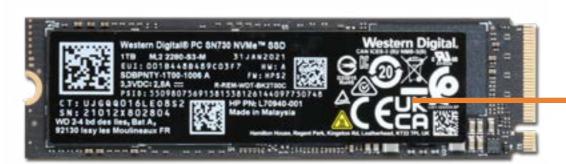

### M.2 Solid State Drive

Base Enclosure Battery

#### M.2 Solid State Drive

**Heat Sink with Fans** (NVIDIA GeForce GPU) **Heat Sink with Fans** (NVIDIA Quadro GPU) RTC Battery Left and Right Speakers **Keyboard Controller Board** Fingerprint Reader I/O Board System Board (top) (NVIDIA GeForce GPU) System Board (bottom) (NVIDIA GeForce GPU) System Board (top) (NVIDIA Quadro GPU) System Board (bottom) (NVIDIA Quadro GPU) Touchpad Top Speaker