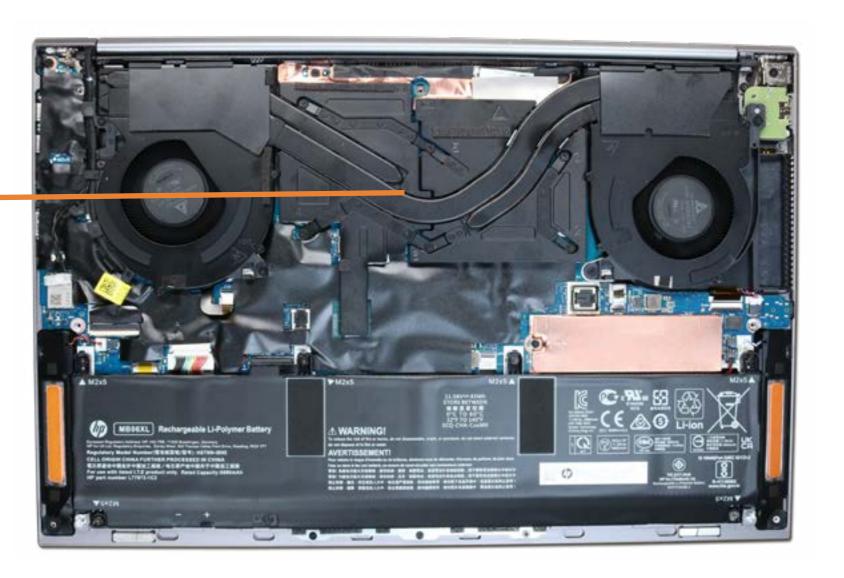

### Heat Sink with Fans (NVIDIA GeForce GPU)

Base Enclosure
Battery
M.2 Solid State Drive

# Heat Sink with Fans (NVIDIA GeForce GPU)

Heat Sink with Fans
(NVIDIA Quadro GPU)
RTC Battery
Left and Right Speakers
Keyboard Controller Board
Fingerprint Reader
I/O Board
System Board (top)
(NVIDIA GeForce GPU)
System Board (bottom)

(NVIDIA GeForce GPU)
System Board (top)

(NVIDIA Quadro GPU)

System Board (bottom)

(NVIDIA Quadro GPU)

Touchpad

Top Speaker

Support Bracket

Top Cover with Keyboard