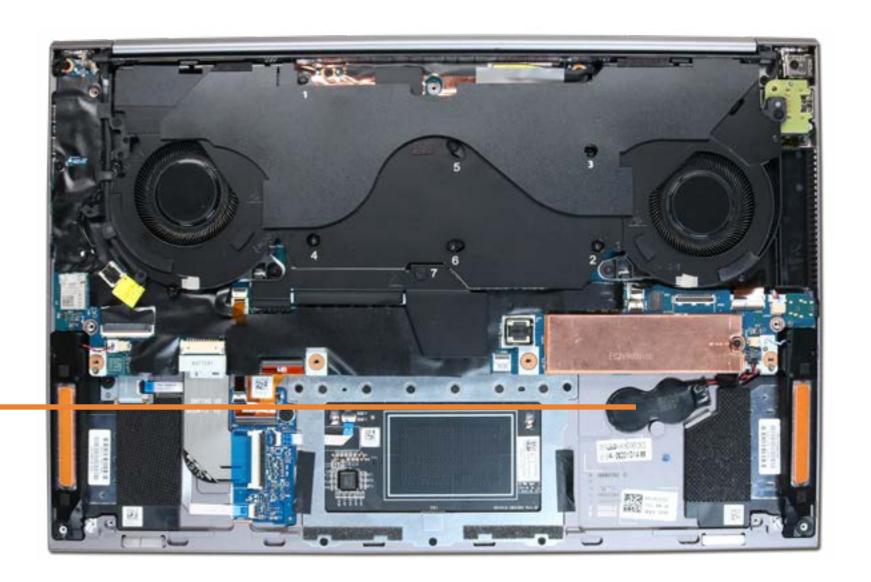

# Left and Right Speakers

Base Enclosure
Battery
M.2 Solid State Drive
Heat Sink with Fans
(NVIDIA GeForce GPU)
Heat Sink with Fans
(NVIDIA Quadro GPU)
RTC Battery

### Left and Right Speakers

**Keyboard Controller Board** Fingerprint Reader I/O Board System Board (top) (NVIDIA GeForce GPU) System Board (bottom) (NVIDIA GeForce GPU) System Board (top) (NVIDIA Quadro GPU) System Board (bottom) (NVIDIA Quadro GPU) Touchpad Top Speaker Support Bracket Top Cover with Keyboard **Display Panel Assembly** 