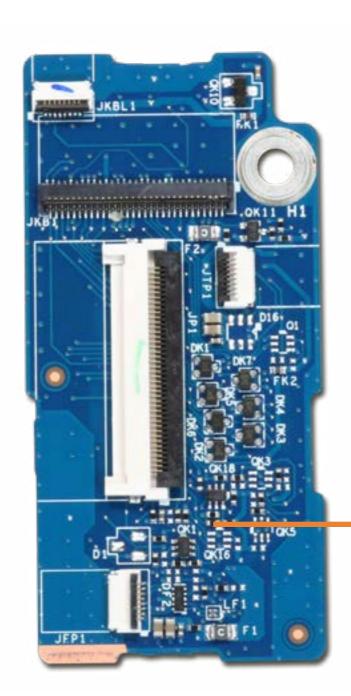

# **Keyboard Controller Board**

Base Enclosure Battery M.2 Solid State Drive **Heat Sink with Fans** (NVIDIA GeForce GPU) **Heat Sink with Fans** (NVIDIA Quadro GPU) **RTC Battery** Left and Right Speakers

### **Keyboard Controller Board**

Fingerprint Reader I/O Board System Board (top) (NVIDIA GeForce GPU) System Board (bottom) (NVIDIA GeForce GPU) System Board (top) (NVIDIA Quadro GPU)

System Board (bottom) (NVIDIA Quadro GPU)