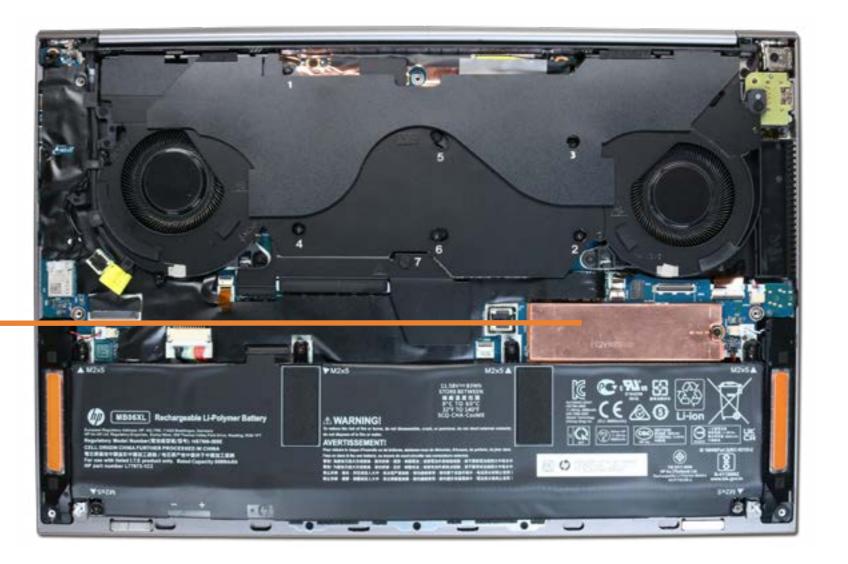

### Heat Sink with Fans (NVIDIA GeForce GPU)

Base Enclosure
Battery
M.2 Solid State Drive

# Heat Sink with Fans (NVIDIA GeForce GPU)

Heat Sink with Fans
(NVIDIA Quadro GPU)
RTC Battery
Left and Right Speakers
Keyboard Controller Board
Fingerprint Reader
I/O Board
System Board (top)
(NVIDIA GeForce GPU)
System Board (bottom)