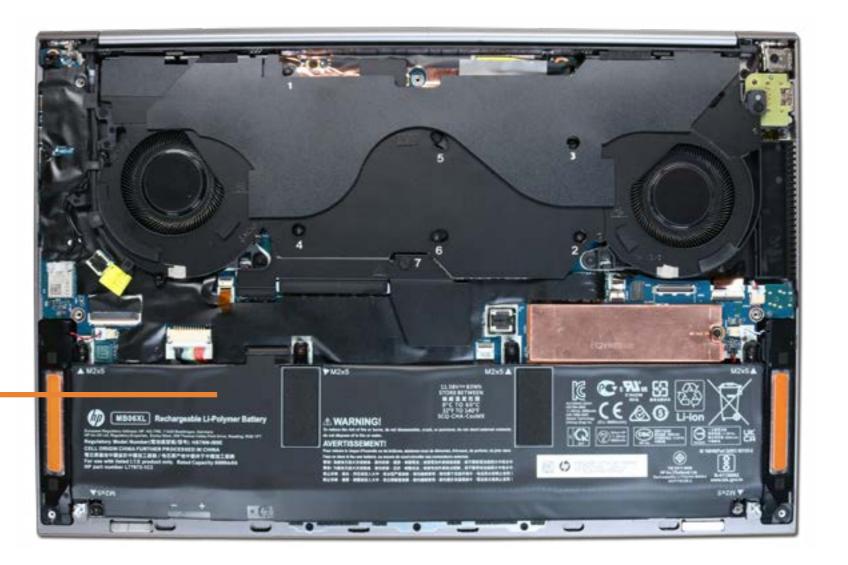

### **Battery**

#### Base Enclosure

Battery M.2 Solid State Drive **Heat Sink with Fans** (NVIDIA GeForce GPU) **Heat Sink with Fans** (NVIDIA Quadro GPU) **RTC Battery** Left and Right Speakers **Keyboard Controller Board** Fingerprint Reader I/O Board System Board (top) (NVIDIA GeForce GPU) System Board (bottom) (NVIDIA GeForce GPU) System Board (top)