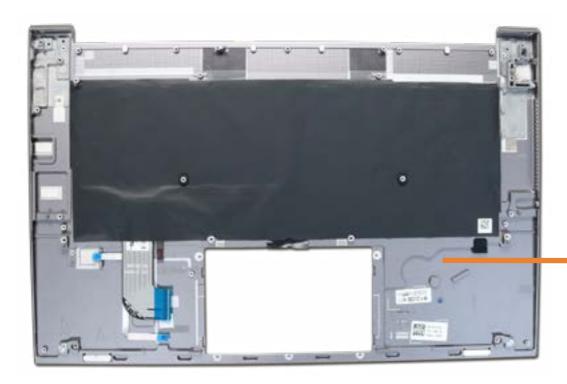

### **Base Enclosure**

#### Base Enclosure

Battery

M.2 Solid State Drive

**Heat Sink with Fans** 

(NVIDIA GeForce GPU)

**Heat Sink with Fans** 

(NVIDIA Quadro GPU)

RTC Battery

Left and Right Speakers

Keyboard Controller Board

Fingerprint Reader

I/O Board

System Board (top)

(NVIDIA GeForce GPU)

System Board (bottom)

(NVIDIA GeForce GPU)

System Board (top)

(NVIDIA Quadro GPU)

System Board (bottom)

(NVIDIA Quadro GPU)

Touchpad

Top Speaker

Support Bracket

Top Cover with Keyboard