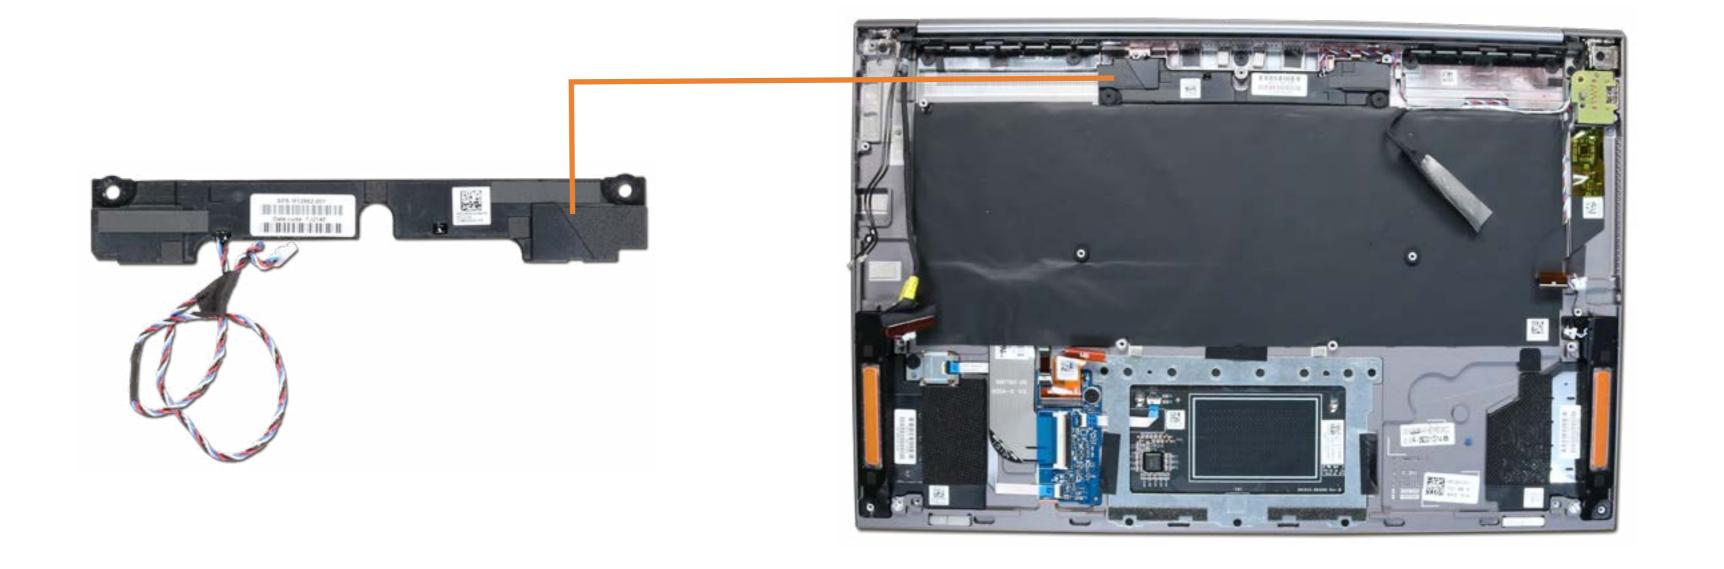

# Left and Right Speakers

Base Enclosure
Battery
M.2 Solid State Drive
Heat Sink with Fans
(NVIDIA GeForce GPU)
Heat Sink with Fans
(NVIDIA Quadro GPU)
RTC Battery

### Left and Right Speakers

**Keyboard Controller Board** Fingerprint Reader I/O Board System Board (top) (NVIDIA GeForce GPU) System Board (bottom) (NVIDIA GeForce GPU) System Board (top) (NVIDIA Quadro GPU) System Board (bottom) (NVIDIA Quadro GPU) Touchpad Top Speaker Support Bracket Top Cover with Keyboard **Display Panel Assembly** 