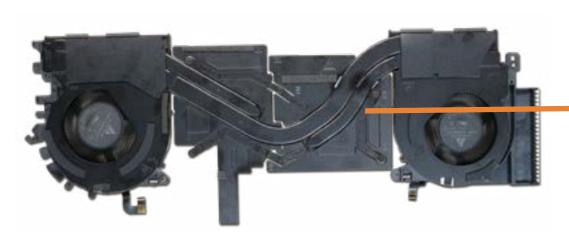

### Heat Sink with Fans (NVIDIA GeForce GPU)

Base Enclosure
Battery
M.2 Solid State Drive

# Heat Sink with Fans (NVIDIA GeForce GPU)

Heat Sink with Fans
(NVIDIA Quadro GPU)
RTC Battery
Left and Right Speakers
Keyboard Controller Board
Fingerprint Reader
I/O Board
System Board (top)
(NVIDIA GeForce GPU)
System Board (bottom)

# Heat Sink with Fans (NVIDIA Quadro GPU)

Base Enclosure
Battery
M.2 Solid State Drive
Heat Sink with Fans
(NVIDIA GeForce GPU)

Heat Sink with Fans (NVIDIA Quadro GPU)

RTC Battery
Left and Right Speakers
Keyboard Controller Board
Fingerprint Reader
I/O Board
System Board (top)
(NVIDIA GeForce GPU)