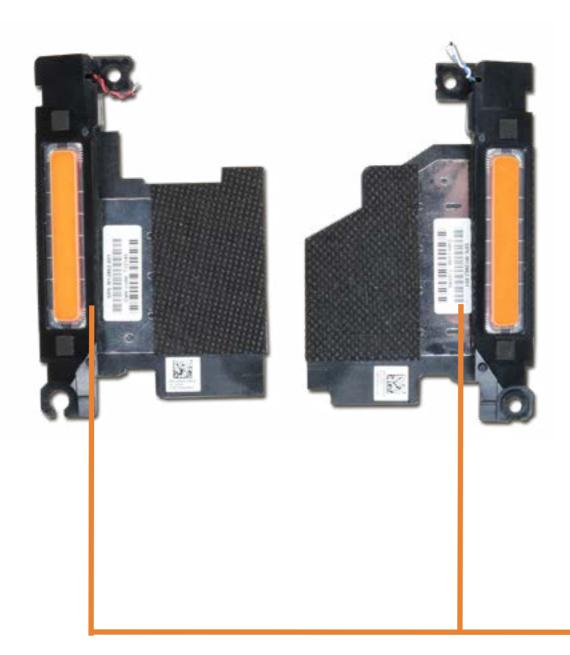

# Left and Right Speakers

Base Enclosure
Battery
M.2 Solid State Drive
Heat Sink with Fans
(NVIDIA GeForce GPU)
Heat Sink with Fans
(NVIDIA Quadro GPU)
RTC Battery

### Left and Right Speakers

**Keyboard Controller Board** Fingerprint Reader I/O Board System Board (top) (NVIDIA GeForce GPU) System Board (bottom) (NVIDIA GeForce GPU) System Board (top) (NVIDIA Quadro GPU) System Board (bottom) (NVIDIA Quadro GPU) Touchpad Top Speaker Support Bracket Top Cover with Keyboard **Display Panel Assembly** 