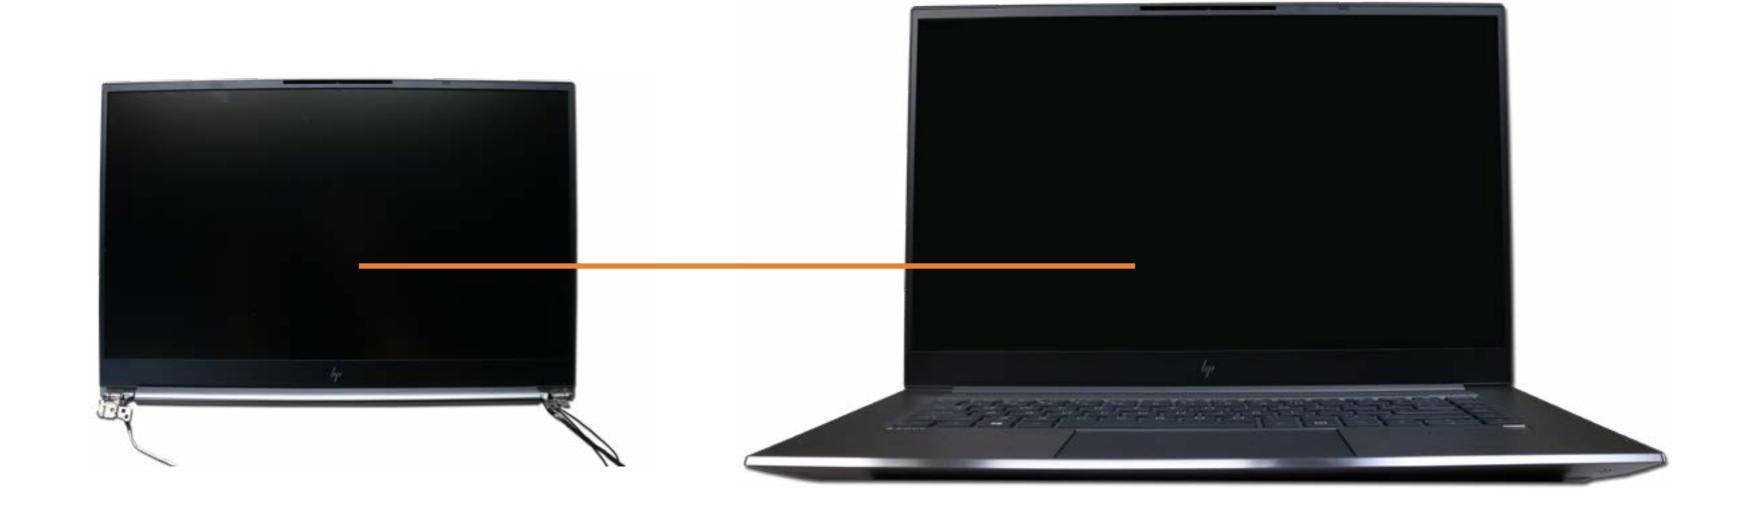

# Display Panel Assembly

Base Enclosure Battery M.2 Solid State Drive **Heat Sink with Fans** (NVIDIA GeForce GPU) **Heat Sink with Fans** (NVIDIA Quadro GPU) RTC Battery Left and Right Speakers **Keyboard Controller Board** Fingerprint Reader I/O Board System Board (top) (NVIDIA GeForce GPU) System Board (bottom) (NVIDIA GeForce GPU) System Board (top) (NVIDIA Quadro GPU) System Board (bottom) (NVIDIA Quadro GPU) Touchpad

Go to External Views

Top Speaker

Support Bracket

Top Cover with Keyboard