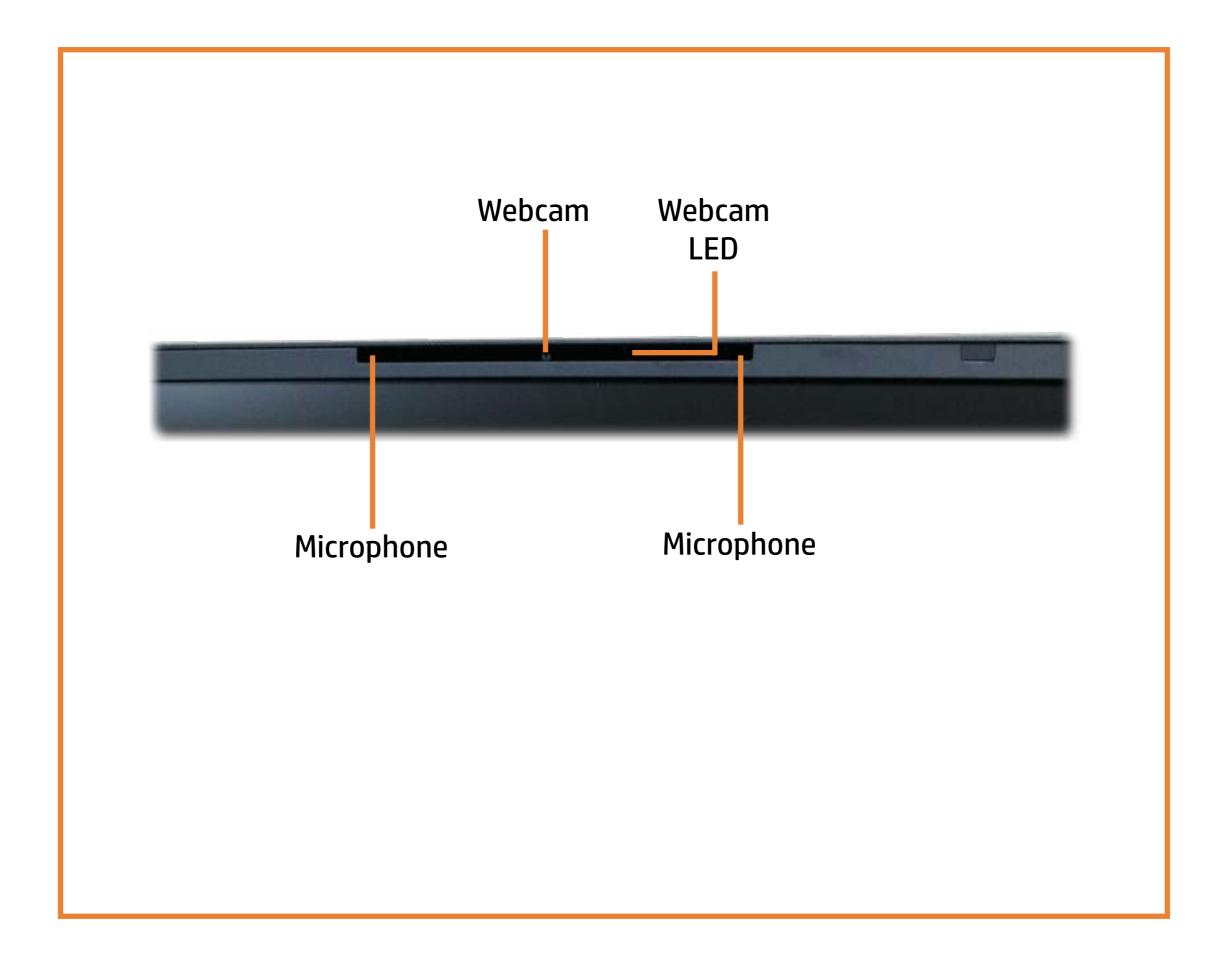

)

On this page you will find large icons of each of the external views of this product. To view a specific view in greater detail, simply click that view.

Parts List (Click the link to navigate to the parts)

On this page, you will find a list of all of the replaceable parts for this product. To view a specific part and its location in the product, click the part name in the list.

That's it! On every page there is a link that brings you back to either the External Views or the Parts List, enabling you to navigate to whatever view or part you wish to review.

X To exit or enter full screen mode, press Ctrl + L on your keyboard

# **External Views**

### Back to Welcome page



Go to Parts List

# **Front View**



# **Left View**



# **Right View**



# **Rear View**



# Display View



Top View



Go to Parts List

# **Bottom View**



### **Internal View**



Go to Parts List

### **Base Enclosure**

#### Base Enclosure

Battery

M.2 Solid State Drive

**Heat Sink with Fans** 

(NVIDIA GeForce GPU)

**Heat Sink with Fans** 

(NVIDIA Quadro GPU)

RTC Battery

Left and Right Speakers

Keyboard Controller Board

Fingerprint Reader

I/O Board

System Board (top)

(NVIDIA GeForce GPU)

System Board (bottom)

(NVIDIA GeForce GPU)

System Board (top)

(NVIDIA Quadro GPU)

System Board (bottom)

(NVIDIA Quadro GPU)

Touchpad

Top Speaker

Support Bracket

Top Cover with Keyboard





### **Battery**

#### Base Enclosure

Battery M.2 Solid State Drive **Heat Sink with Fans** (NVIDIA GeForce GPU) **Heat Sink with Fans** (NVIDIA Quadro GPU) **RTC Battery** Left and Right Speaker