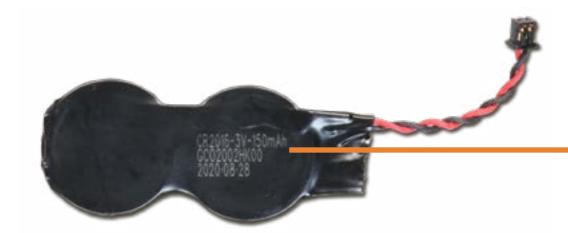

# **RTC Battery**

Base Enclosure
Battery
M.2 Solid State Drive
Heat Sink with Fans
(NVIDIA GeForce GPU)
Heat Sink with Fans
(NVIDIA Quadro GPU)

### **RTC Battery**

Left and Right Speakers **Keyboard Controller Board** Fingerprint Reader I/O Board System Board (top) (NVIDIA GeForce GPU) System Board (bottom) (NVIDIA GeForce GPU) System Board (top) (NVIDIA Quadro GPU) System Board (bottom) (NVIDIA Quadro GPU) Touchpad Top Speaker Support Bracket Top Cover with Keyboard **Display Panel Assembly** 