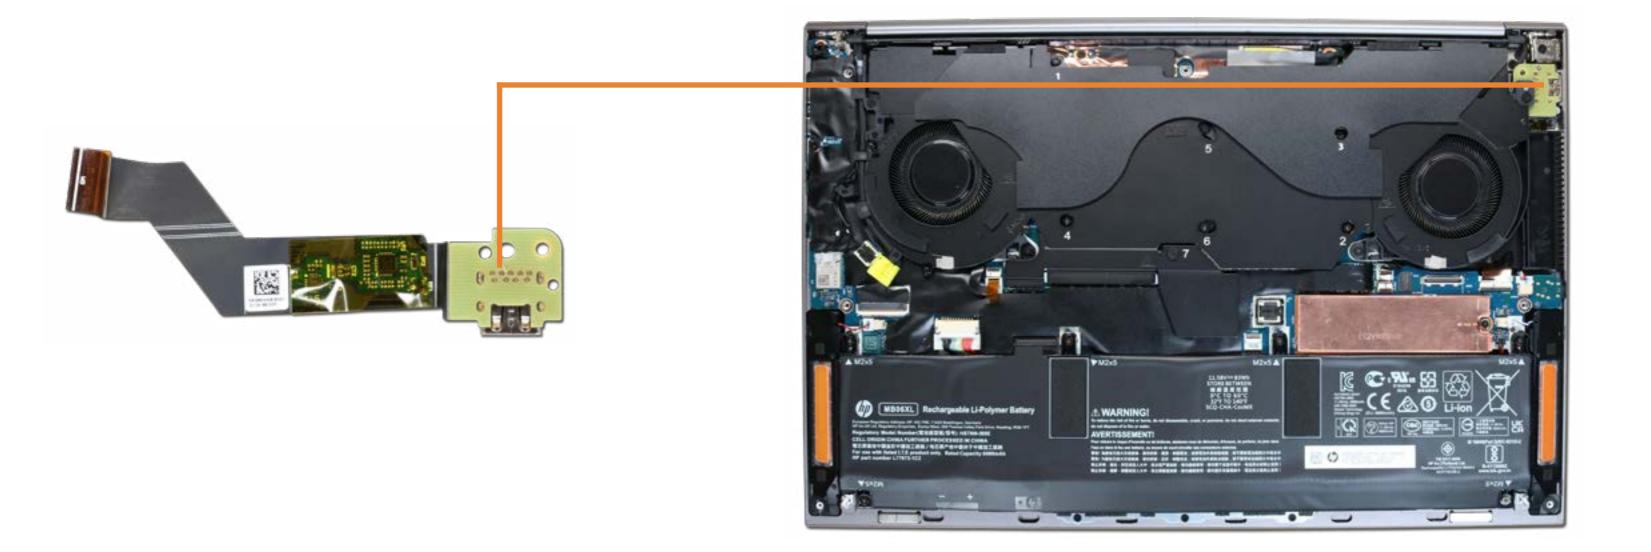

# I/O Board

Base Enclosure
Battery
M.2 Solid State Drive
Heat Sink with Fans
(NVIDIA GeForce GPU)
Heat Sink with Fans
(NVIDIA Quadro GPU)
RTC Battery
Left and Right Speakers
Keyboard Controller Board
Fingerprint Reader

#### I/O Board

System Board (top)
(NVIDIA GeForce GPU)
System Board (bottom)
(NVIDIA GeForce GPU)
System Board (top)
(NVIDIA Quadro GPU)
System Board (bottom)
(NVIDIA Quadro GPU)
Touchpad
Top Speaker
Support Bracket
Top Cover with Keyboard
Display Panel Assembly