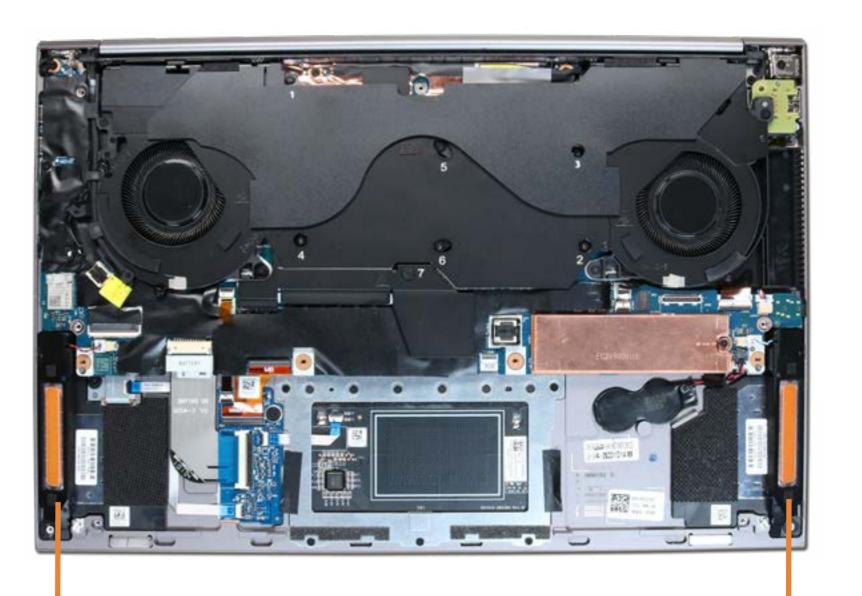

# Left and Right Speakers

Base Enclosure
Battery
M.2 Solid State Drive
Heat Sink with Fans
(NVIDIA GeForce GPU)
Heat Sink with Fans
(NVIDIA Quadro GPU)
RTC Battery

### Left and Right Speakers

**Keyboard Controller Board** Fingerprint Reader I/O Board System Board (top) (NVIDIA GeForce GPU) System Board (bottom) (NVIDIA GeForce GPU) System Board (top) (NVIDIA Quadro GPU) System Board (bottom) (NVIDIA Quadro GPU) Touchpad Top Speaker Support Bracket Top Cover with Keyboard **Display Panel Assembly** 