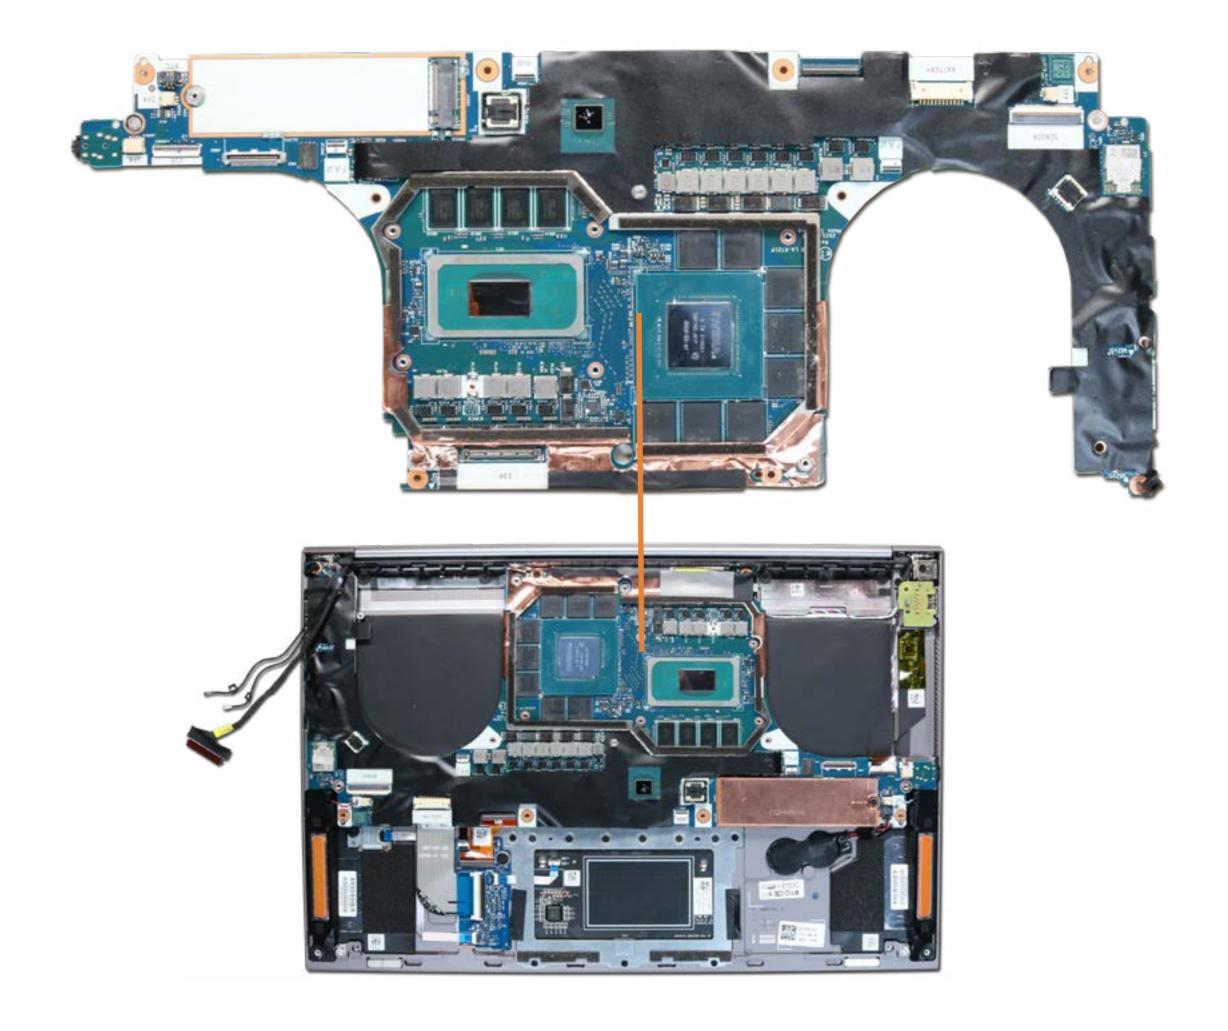

# System Board (top) (NVIDIA Quadro GPU)

Base Enclosure
Battery
M.2 Solid State Drive
Heat Sink with Fans
(NVIDIA GeForce GPU)
Heat Sink with Fans
(NVIDIA Quadro GPU)
RTC Battery
Left and Right Speakers
Keyboard Controller Board
Fingerprint Reader
I/O Board

System Board (top)
(NVIDIA GeForce GPU)

System Board (bottom)

(NVIDIA GeForce GPU)

System Board (top) (NVIDIA Quadro GPU)

System Board (bottom) (NVIDIA Quadro GPU)

Touchpad

Top Speaker

Support Bracket

Top Cover with Keyboard

**Display Panel Assembly** 

Go to External Views