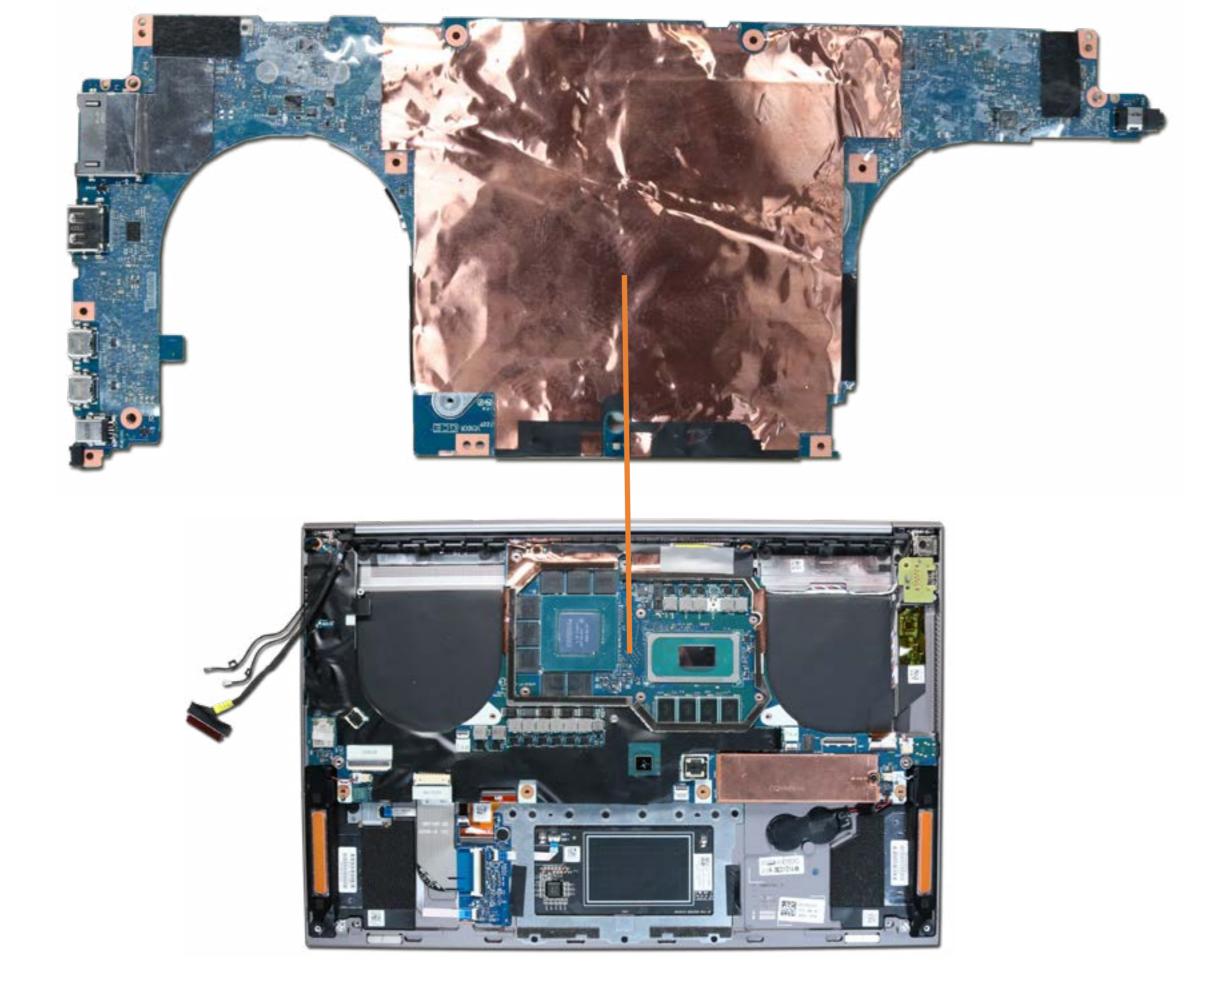

# System Board (bottom) (NVIDIA Quadro GPU)

Base Enclosure Battery M.2 Solid State Drive

**Heat Sink with Fans** 

(NVIDIA GeForce GPU)

**Heat Sink with Fans** 

(NVIDIA Quadro GPU)

**RTC Battery** 

Left and Right Speakers

**Keyboard Controller Board** 

Fingerprint Reader

I/O Board

System Board (top)

(NVIDIA GeForce GPU)

System Board (bottom)

System Board (top)

(NVIDIA Quadro GPU)

System Board (bottom)

Touchpad

Top Speaker