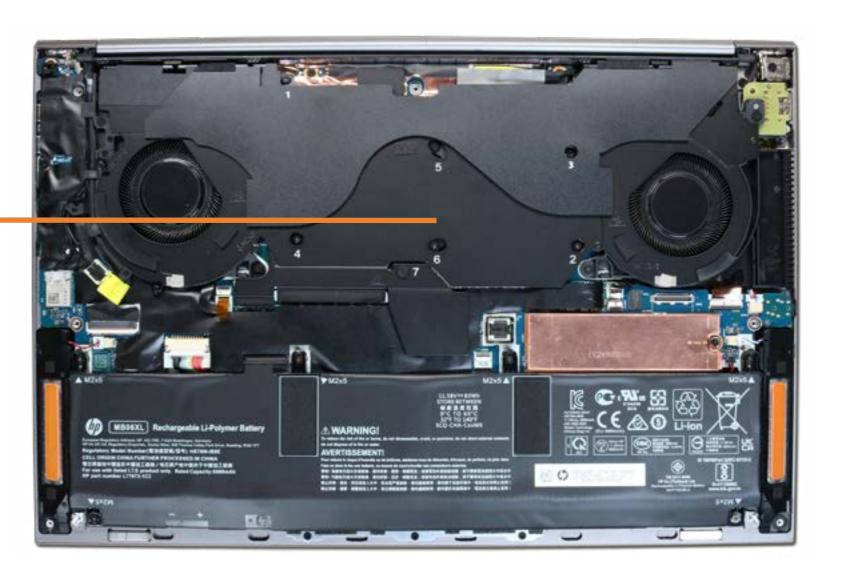

# Heat Sink with Fans (NVIDIA Quadro GPU)

Base Enclosure
Battery
M.2 Solid State Drive
Heat Sink with Fans
(NVIDIA GeForce GPU)

Heat Sink with Fans (NVIDIA Quadro GPU)

RTC Battery
Left and Right Speakers
Keyboard Controller Board
Fingerprint Reader
I/O Board
System Board (top)
(NVIDIA GeForce GPU)

(NVIDIA GeForce GPU)
System Board (top)
(NVIDIA Quadro GPU)

System Board (bottom)

System Board (bottom)

(NVIDIA Quadro GPU)

Touchpad

Top Speaker

Support Bracket

Top Cover with Keyboard