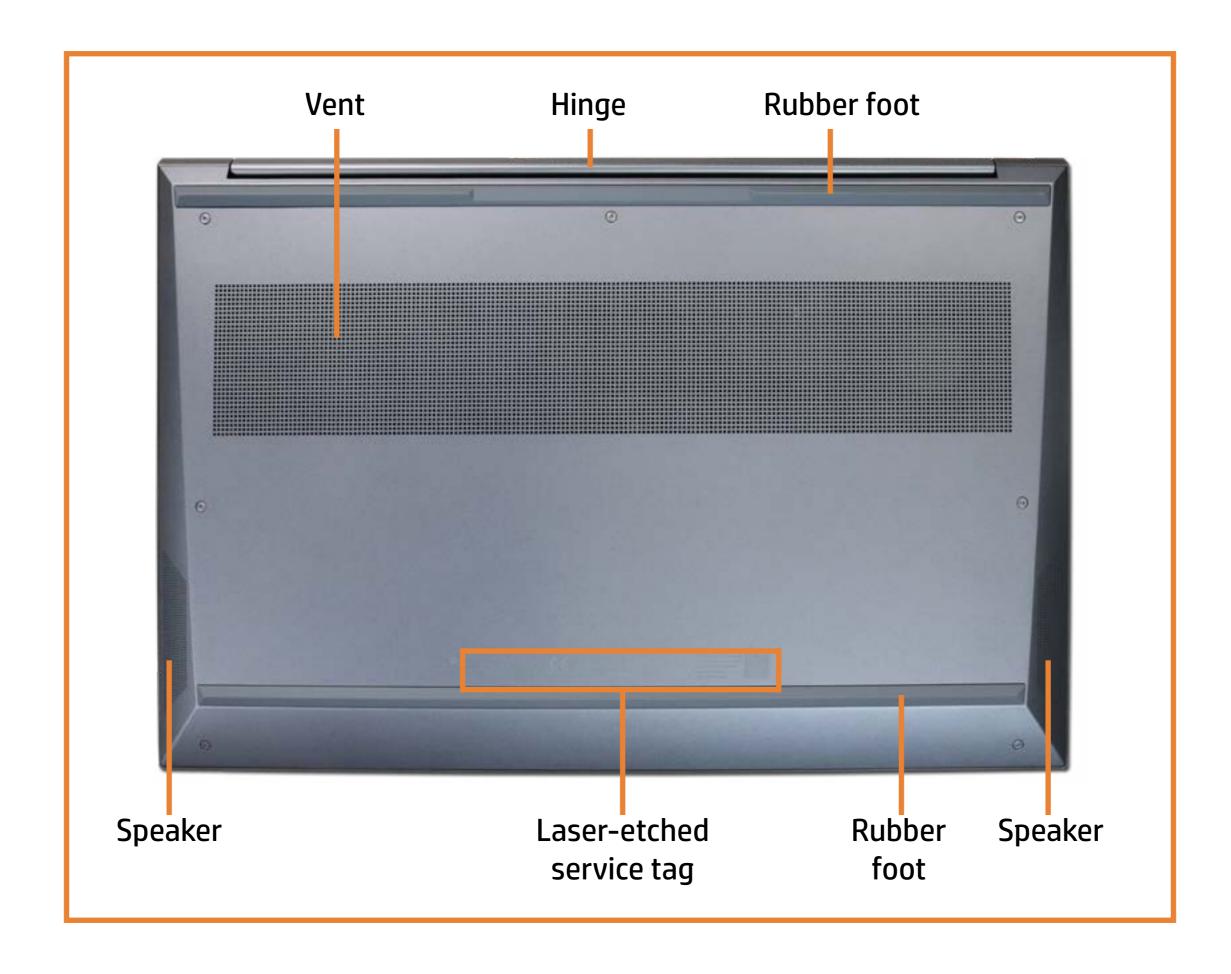

f the external views of this product. To view a specific view in greater detail, simply click that view.

Parts List (Click the link to navigate to the parts)

On this page, you will find a list of all of the replaceable parts for this product. To view a specific part and its location in the product, click the part name in the list.

That's it! On every page there is a link that brings you back to either the External Views or the Parts List, enabling you to navigate to whatever view or part you wish to review.

X To exit or enter full screen mode, press Ctrl + L on your keyboard

# **External Views**

### Back to Welcome page



Go to Parts List

# **Front View**



# **Left View**



# **Right View**



# **Rear View**



# Display View



Top View



Go to Parts List

# **Bottom View**



### **Internal View**



Go to Parts List

### **Base Enclosure**

#### Base Enclosure

Battery

M.2 Solid State Drive

**Heat Sink with Fans** 

(NVIDIA GeForce GPU)

**Heat Sink with Fans** 

(NVIDIA Quadro GPU)

RTC Battery

Left and Right Speakers

Keyboard Controller Board

Fingerprint Reader

I/O Board

System Board (top)

(NVIDIA GeForce GPU)

System Board (bottom)

(NVIDIA GeForce GPU)

System Board (top)

(NVIDIA Quadro GPU)

System Board (bottom)

(NVIDIA Quadro GPU)

Touchpad

Top Speaker

Support Bracket

Top Cover with Keyboard





### **Battery**

#### Base Enclosure

Battery M.2 Solid State Drive **Heat Sink with Fans** (NVIDIA GeForce GPU) **Heat Sink with Fans** (NVIDIA Quadro GPU) **RTC Battery** Left and Right Speakers **Keyboard Controller Board** Fingerprint Reader