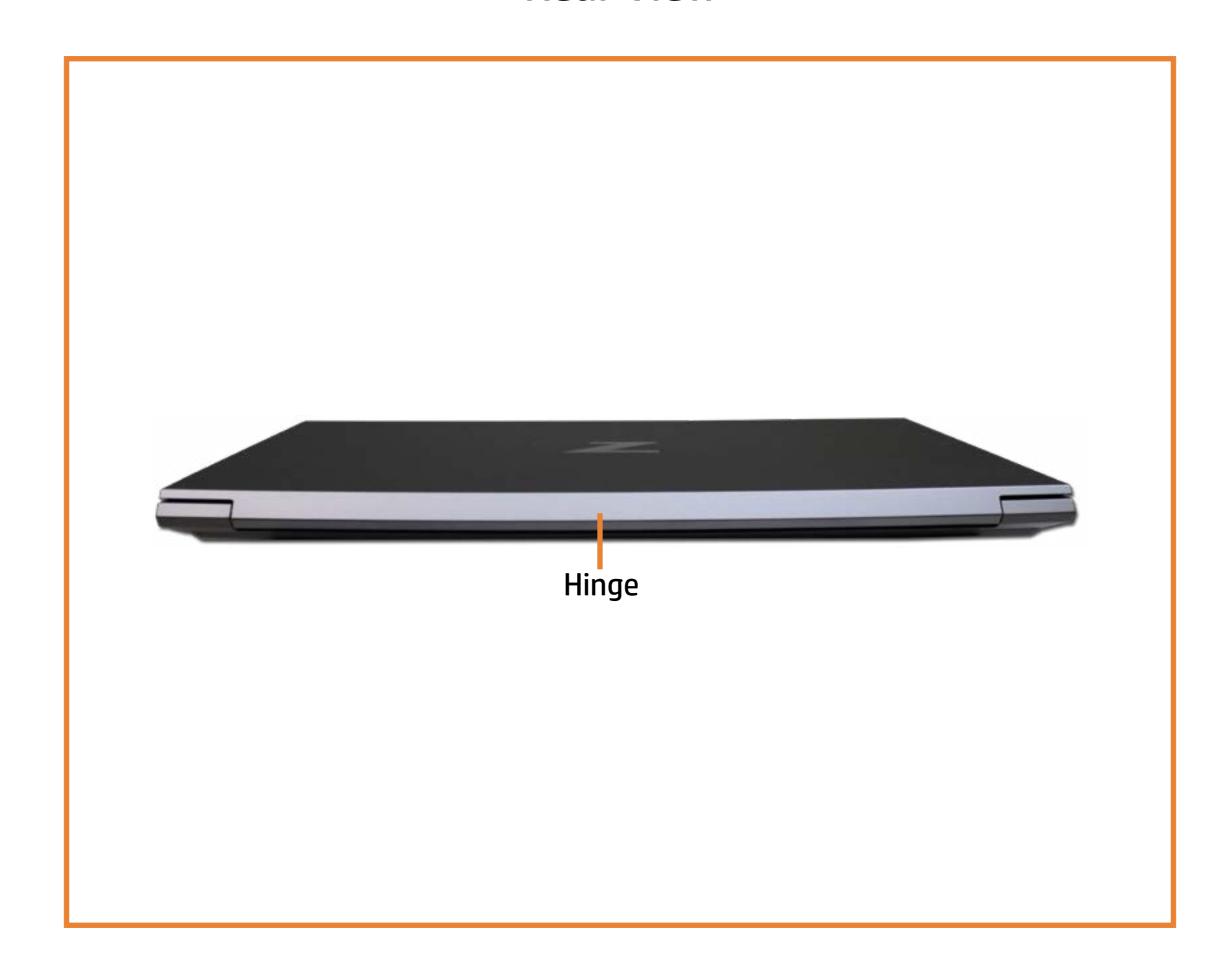

igate to the views)

On this page you will find large icons of each of the external views of this product. To view a specific view in greater detail, simply click that view.

Parts List (Click the link to navigate to the parts)

On this page, you will find a list of all of the replaceable parts for this product. To view a specific part and its location in the product, click the part name in the list.

That's it! On every page there is a link that brings you back to either the External Views or the Parts List, enabling you to navigate to whatever view or part you wish to review.

X To exit or enter full screen mode, press Ctrl + L on your keyboard

# **External Views**

### Back to Welcome page



Go to Parts List

# **Front View**



# **Left View**



# **Right View**



# **Rear View**



# Display View



Top View



Go to Parts List

# **Bottom View**



### **Internal View**



Go to Parts List

### **Base Enclosure**

#### Base Enclosure

Battery

M.2 Solid State Drive

**Heat Sink with Fans** 

(NVIDIA GeForce GPU)

**Heat Sink with Fans** 

(NVIDIA Quadro GPU)

RTC Battery

Left and Right Speakers

Keyboard Controller Board

Fingerprint Reader

I/O Board

System Board (top)

(NVIDIA GeForce GPU)

System Board (bottom)

(NVIDIA GeForce GPU)

System Board (top)

(NVIDIA Quadro GPU)

System Board (bottom)

(NVIDIA Quadro GPU)

Touchpad

Top Speaker

Support Bracket

Top Cover with Keyboard





### **Battery**

#### Base Enclosure

Battery M.2 Solid State Drive **Heat Sink with Fans** (NVIDIA GeForce GPU) **Heat Sink with Fans** (NVIDIA Quadro GPU) **RTC Battery** Left