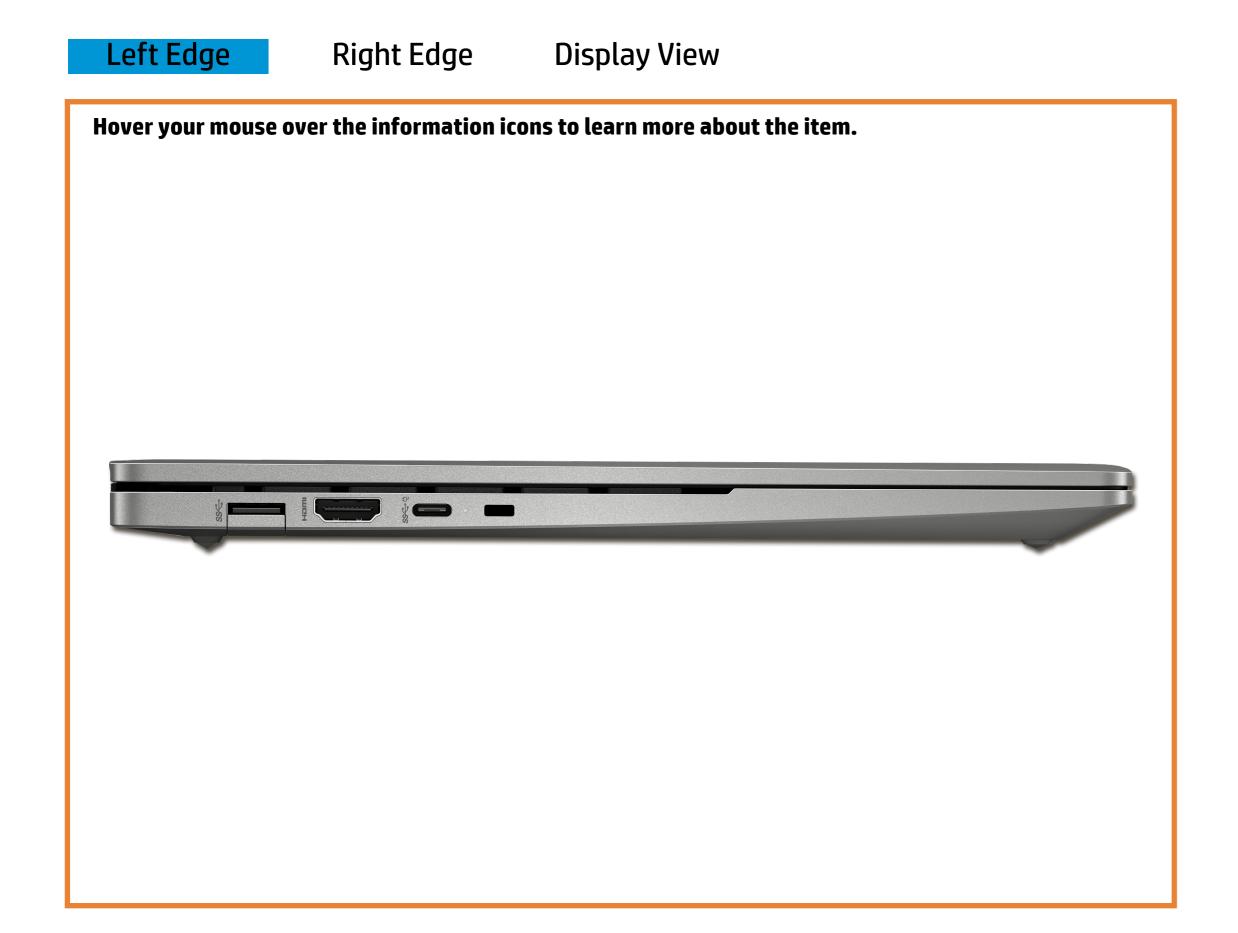

### Interactive LED Diagnostic

### HP Chromebook 14b-nb0000

# Welcome to the interactive LED diagnostic viewer for the HP Chromebook 14b-nb0000

#### Here's how to use it...

LED Diagnostic (Click the link to navigate this platform's LED diagnostic states)
On this page you will find an image viewer with a menu of this product's external views. To identify the location of the LEDs for each view, simply click that view. To learn more about the diagnostic behavior of each LED, hover over the information icon (1) above the LED and review the

That's it! On every page there is a link that brings you back to the Welcome page.

X To exit or enter full screen mode, press Ctrl + L on your keyboard

information that presents in the right-hand pane.

# Left Edge



### Right Edge

Left Edge Right Edge Display View



# Display View

Left Edge Right Edge Display View