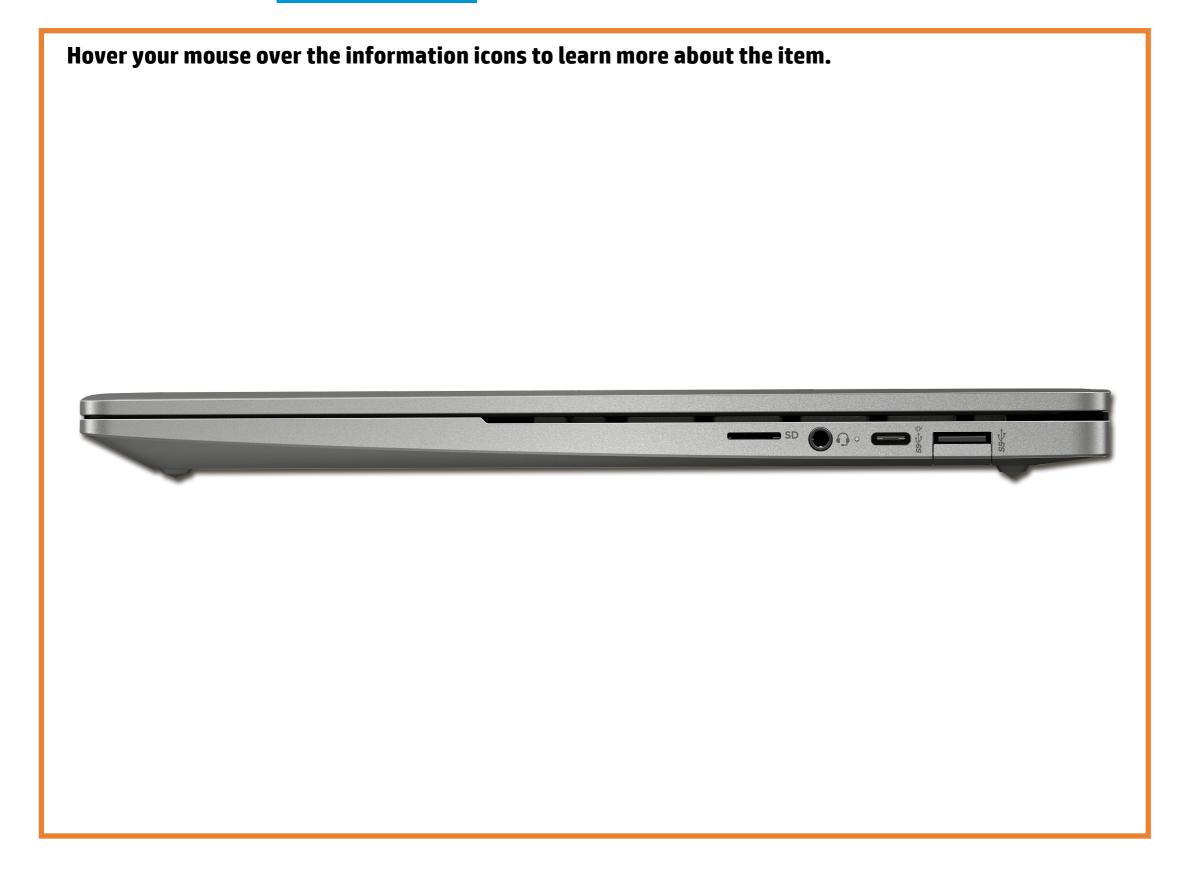

D Diagnostic

### HP Chromebook 14b-nb0000

# Welcome to the interactive LED diagnostic viewer for the HP Chromebook 14b-nb0000

#### Here's how to use it...

LED Diagnostic (Click the link to navigate this platform's LED diagnostic states)
On this page you will find an image viewer with a menu of this product's external views. To identify the location of the LEDs for each view, simply click that view. To learn more about the diagnostic behavior of each LED, hover over the information icon (1) above the LED and review the

That's it! On every page there is a link that brings you back to the Welcome page.

X To exit or enter full screen mode, press Ctrl + L on your keyboard

information that presents in the right-hand pane.

# Left Edge



### Right Edge

Left Edge Right Edge Display View



# Display View

Left Edge Right Edge Display View