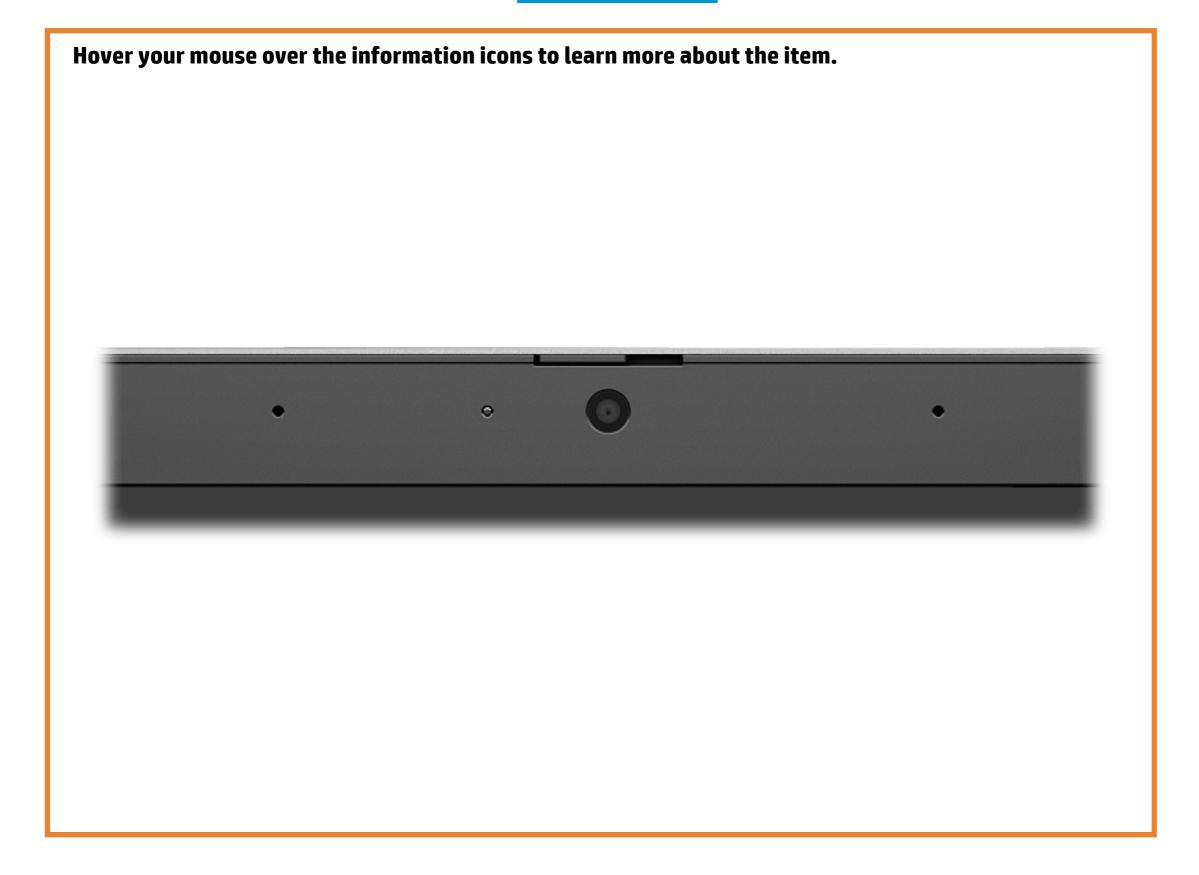

to the interactive LED diagnostic viewer for the HP Chromebook 14b-nb0000

#### Here's how to use it...

LED Diagnostic (Click the link to navigate this platform's LED diagnostic states)
On this page you will find an image viewer with a menu of this product's external views. To identify the location of the LEDs for each view, simply click that view. To learn more about the diagnostic behavior of each LED, hover over the information icon (1) above the LED and review the

That's it! On every page there is a link that brings you back to the Welcome page.

X To exit or enter full screen mode, press Ctrl + L on your keyboard

information that presents in the right-hand pane.

# Left Edge



### Right Edge

Left Edge Right Edge Display View



# Display View

Left Edge Right Edge Display View