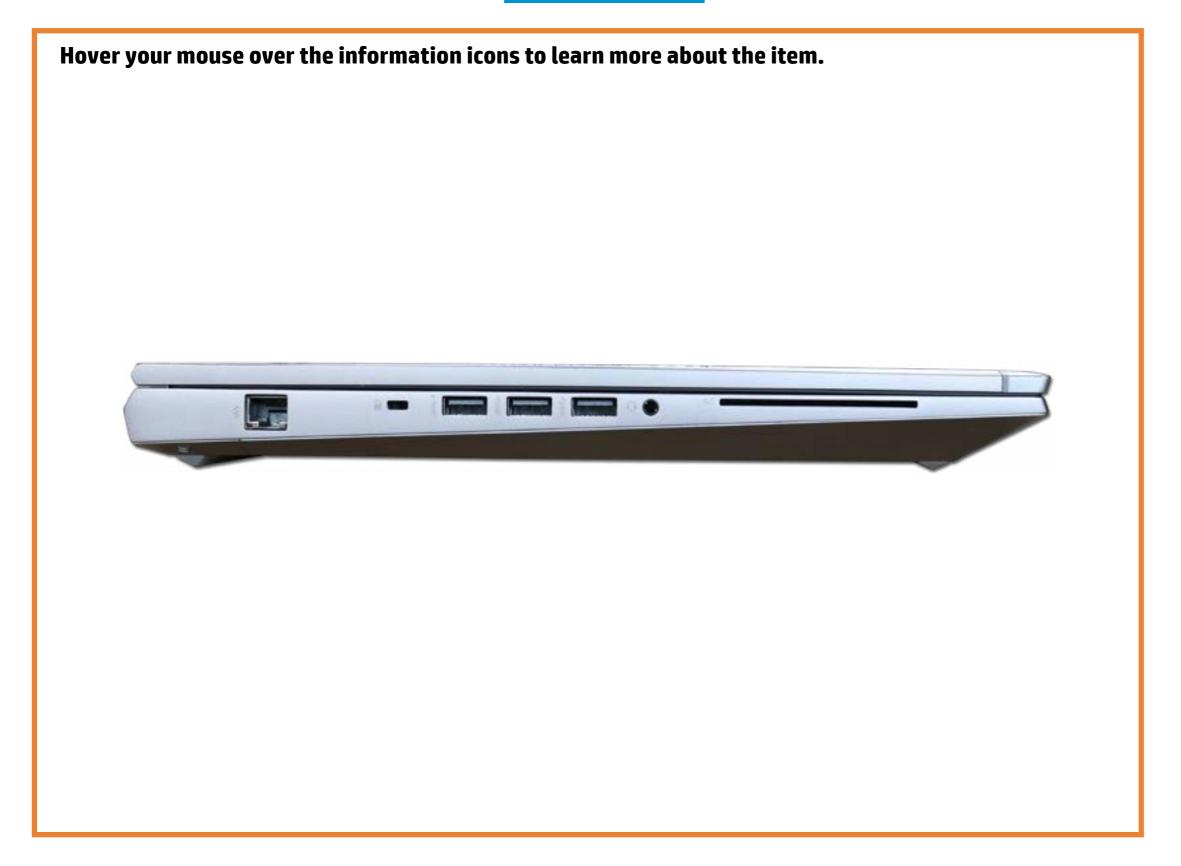

k to navigate this platform's LED diagnostic states)
On this page you will find an image viewer with a menu of this product's external views. To identify the location of the LEDs for each view, simply click that view. To learn more about the diagnostic behavior of each LED, hover over the information icon (1) above the LED and review the information that presents in the right-hand pane.

That's it! On every page there is a link that brings you back to the Welcome page.

X To exit or enter full screen mode, press Ctrl + L on your keyboard

# Keyboard

Keyboard Display panel Left edge Right edge



## Display panel

Left edge Right edge Keyboard Display panel Hover your mouse over the information icons to learn more about the item.

## Left edge

Keyboard Display panel Left edge Right edge



## Right edge

Keyboard Display panel Left edge Right edge