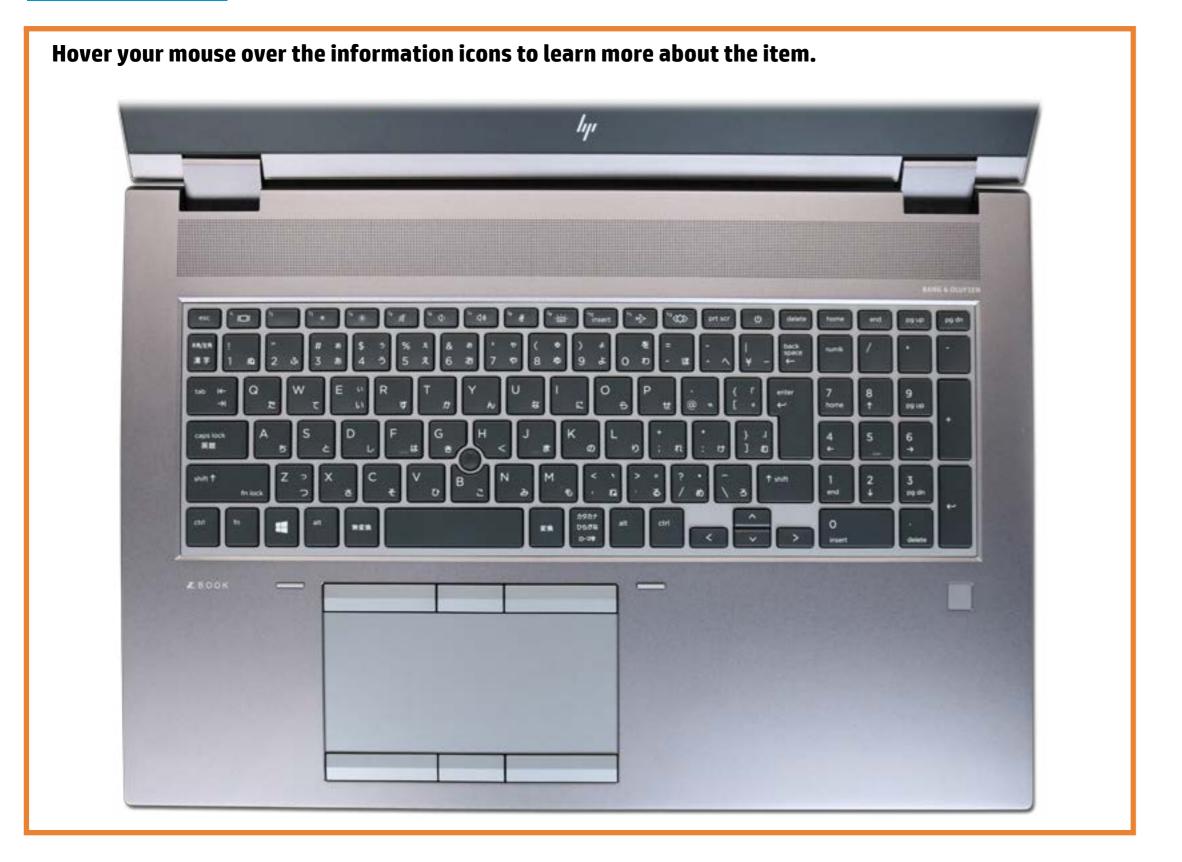

HP ZBook Fury 17 G8 Mobile Workstation

# Welcome to the interactive LED diagnostic viewer for the HP ZBook Fury 17 G8 Mobile Workstation

#### Here's how to use it...

LED Diagnostic (Click the link to navigate this platform's LED diagnostic states)
On this page you will find an image viewer with a menu of this product's external views. To identify the location of the LEDs for each view, simply click that view. To learn more about the diagnostic behavior of each LED, hover over the information icon (1) above the LED and review the information that presents in the right-hand pane.

That's it! On every page there is a link that brings you back to the Welcome page.

X To exit or enter full screen mode, press Ctrl + L on your keyboard

# Keyboard

Keyboard Display panel Left edge Right edge



## Display panel

Left edge Right edge Keyboard Display panel Hover your mouse over the information icons to learn more about the item.

## Left edge

Keyboard Display panel Left edge Right edge



## Right edge

Keyboard Display panel Left edge Right edge