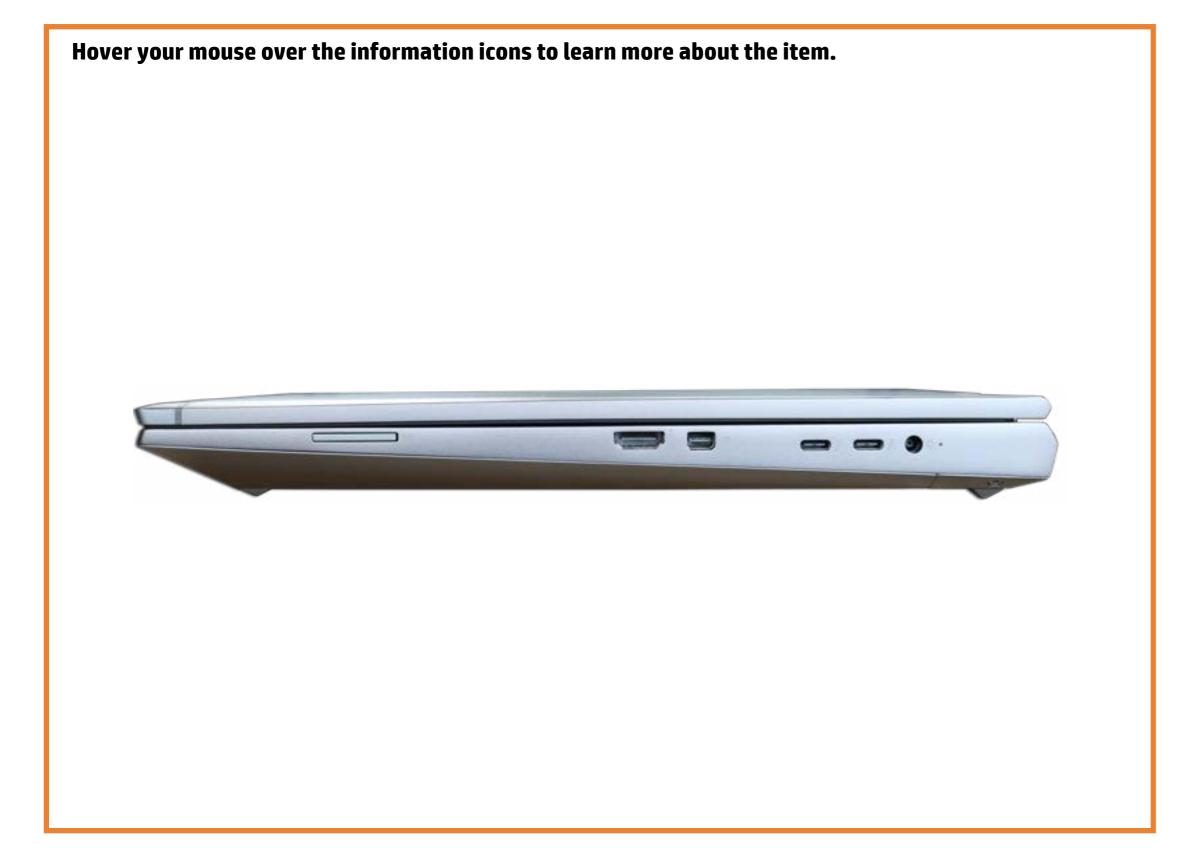

age you will find an image viewer with a menu of this product's external views. To identify the location of the LEDs for each view, simply click that view. To learn more about the diagnostic behavior of each LED, hover over the information icon (1) above the LED and review the information that presents in the right-hand pane.

That's it! On every page there is a link that brings you back to the Welcome page.

X To exit or enter full screen mode, press Ctrl + L on your keyboard

# Keyboard

Keyboard Display panel Left edge Right edge



## Display panel

Left edge Right edge Keyboard Display panel Hover your mouse over the information icons to learn more about the item.

## Left edge

Keyboard Display panel Left edge Right edge



## Right edge

Keyboard Display panel Left edge Right edge