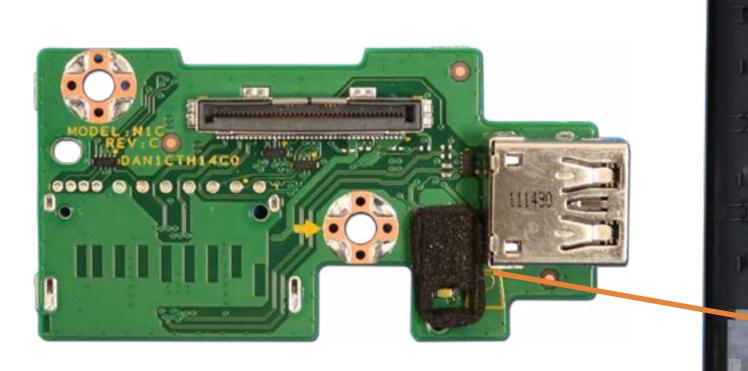

# USB Dongle Board

Speaker Mesh Display Panel Assembly M.2 Solid State Drive Wireless LAN Module Memory Module(s) Hard Disk Drive Assembly Hard Disk Drive Cable Speaker Assembly Power Button/Side I/O Board Power Button/Side I/O Board Cable OSD Control Board Assembly OSD Controller Cap OSD Control Board Cable Audio Board

### USB Dongle Board

USB Dongle Board Cable Scalar Board (Top) Scalar Board (Bottom) System Fan Heat Sink Motherboard (Top) Motherboard (Bottom) Webcam Assembly Webcam Module Wireless LAN Antennas Stand Base Cover/Wireless Charger Wireless Charger Thermal Pads Wireless Charger LED Assembly Wireless Charger Cable Back Cover LVDS Cable Touch Control Cable Backlight Cable **Display Panel Frame Display Panel** 