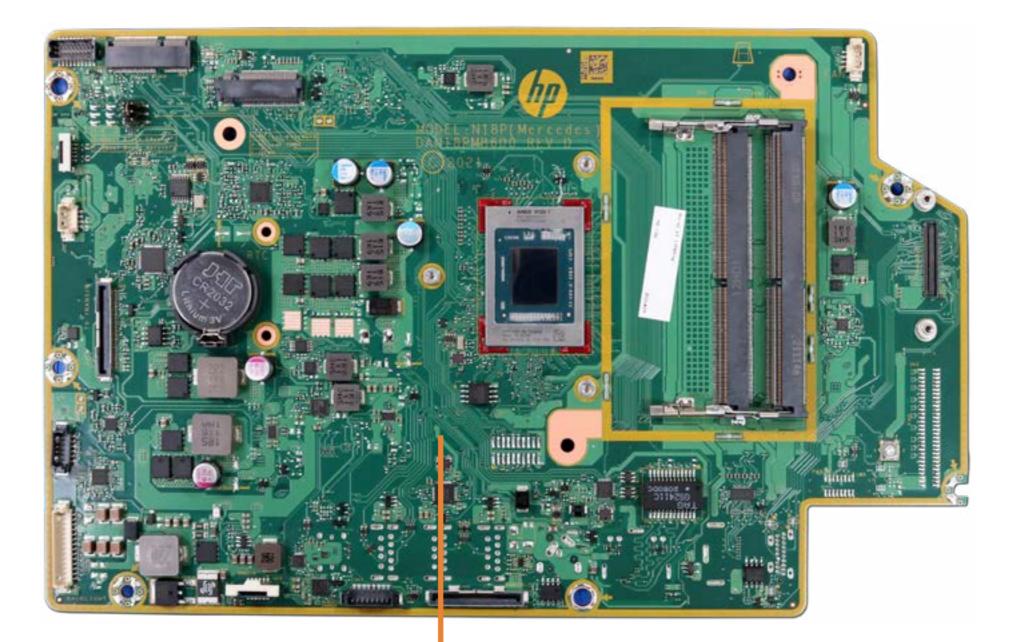

## Motherboard (Top)

Speaker Mesh **Display Panel Assembly** M.2 Solid State Drive Wireless LAN Module Memory Module(s) Hard Disk Drive Assembly Hard Disk Drive Cable Speaker Assembly Power Button/Side I/O Board Power Button/Side I/O Board Cable OSD Control Board Assembly **OSD Controller Cap** OSD Control Board Cable Audio Board Audio Board Cable USB Dongle Board USB Dongle Board Cable Scalar Board (Top) Scalar Board (Bottom) System Fan Heat Sink

#### Motherboard (Top)

Motherboard (Bottom) Webcam Assembly Webcam Module Wireless LAN Antennas Stand Base Cover/Wireless Charger Wireless Charger Thermal Pads Wireless Charger LED Assembly Wireless Charger Cable Back Cover LVDS Cable **Touch Control Cable** Backlight Cable **Display Panel Frame Display Panel** 