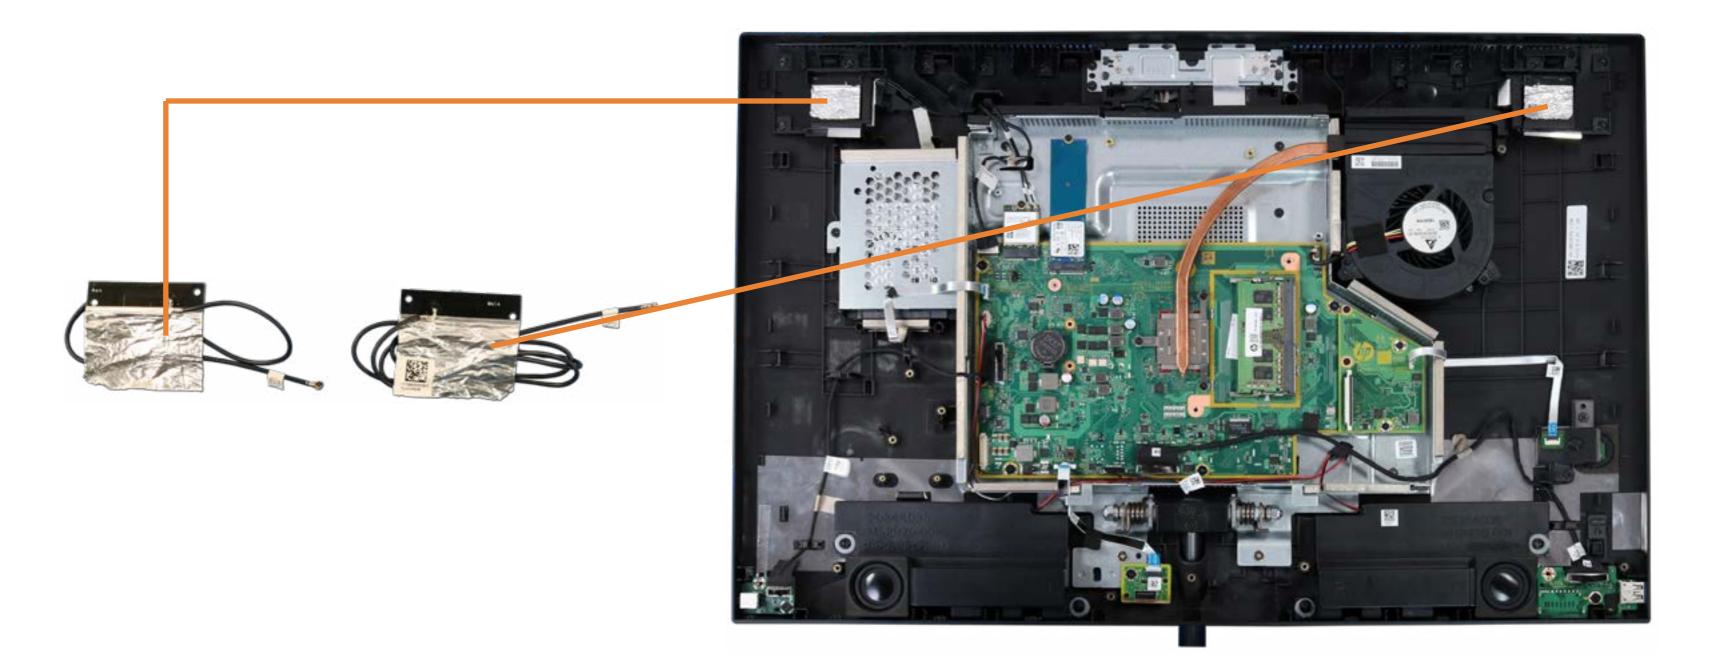

## Wireless LAN Antennas

Speaker Mesh **Display Panel Assembly** M.2 Solid State Drive Wireless LAN Module Memory Module(s) Hard Disk Drive Assembly Hard Disk Drive Cable Speaker Assembly Power Button/Side I/O Board Power Button/Side I/O Board Cable OSD Control Board Assembly OSD Controller Cap OSD Control Board Cable Audio Board Audio Board Cable USB Dongle Board USB Dongle Board Cable Scalar Board (Top) Scalar Board (Bottom) System Fan Heat Sink Motherboard (Top) Motherboard (Bottom) Webcam Assembly Webcam Module

#### Wireless LAN Antennas

Stand Base Cover/Wireless Charger Wireless Charger Thermal Pads Wireless Charger LED Assembly Wireless Charger Cable Back Cover LVDS Cable Touch Control Cable Backlight Cable **Display Panel Frame Display Panel** 