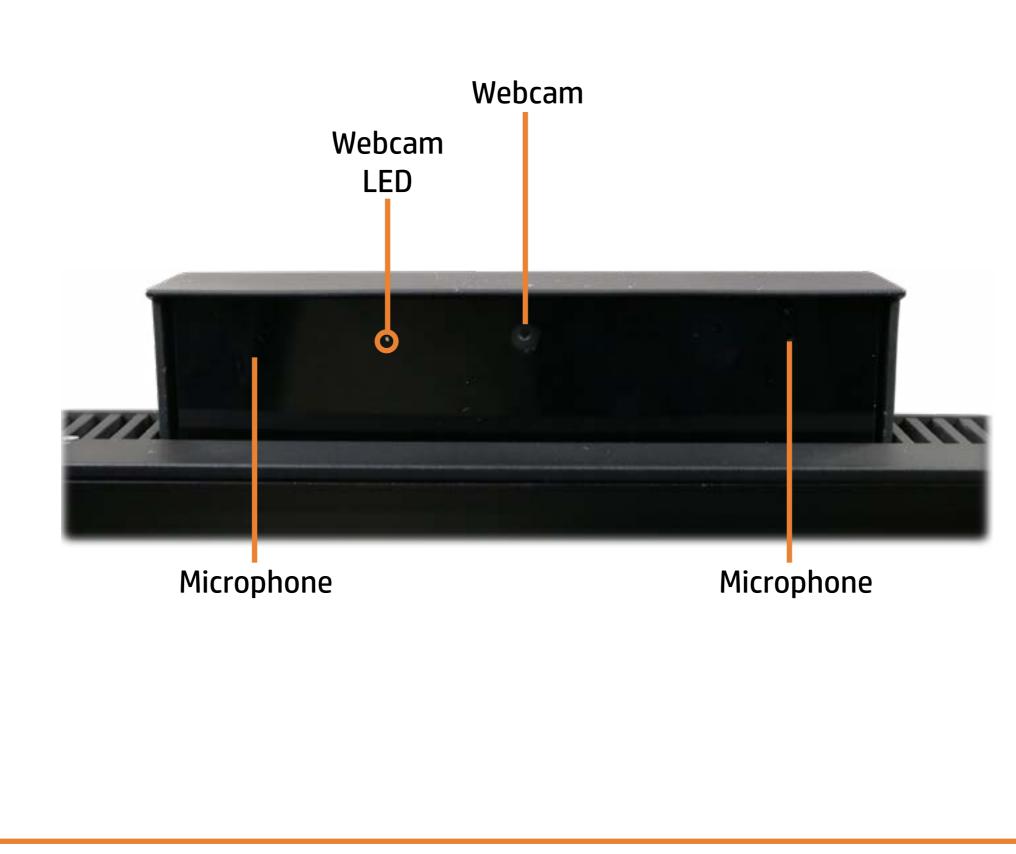

To view a specific part and its location in the product, click the part name in the list.

That's it! On every page there is a link that brings you back to either the External Views or the Parts List, enabling you to navigate to whatever view or part you wish to review.

X To exit or enter full screen mode, press Ctrl + L on your keyboard

# **External Views**

## Back to Welcome page





## **Front View**





# Left View



## Back to External Views



# **Right View**



## Back to External Views

Go to Parts List

USB-A 3.2 Gen 1 port

## 1

## **Rear View**



Go to Parts List

HP logo

HDMI in port HDMI out port RJ-45 (Ethernet) port USB-C 3.2 Gen 1 port USB-A 3.2 Gen 1 port USB-A 2.0 ports

Kensington MicroSaver Lock

AC adapter port

# **Display View**

## Back to External Views



## **Top View**



## **Bottom View**

# Rubber foot 2 Rubber foot

## Back to External Views



## **Internal View**



## Speaker Mesh

#### Speaker Mesh

**Display Panel Assembly** M.2 Solid State Drive Wireless LAN Module Memory Module(s) Hard Disk Drive Assembly Hard Disk Drive Cable Speaker Assembly Power Button/Side I/O Board Power Button/Side I/O Board Cable OSD Control Board Assembly OSD Controller Cap OSD Control Board Cable Audio Board Audio Board Cable USB Dongle Board USB Dongle Board Cable Scalar Board (Top) Scalar Board (Bottom) System Fan Heat Sink Motherboard (Top) Motherboard (Bottom) Webcam Assembly Webcam Module Wireless LAN Antennas Stand Base Cover/Wireless Charger Wireless Charger Thermal Pads Wireless Charger LED Assembly Wireless Charger Cable Back Cover LVDS Cab