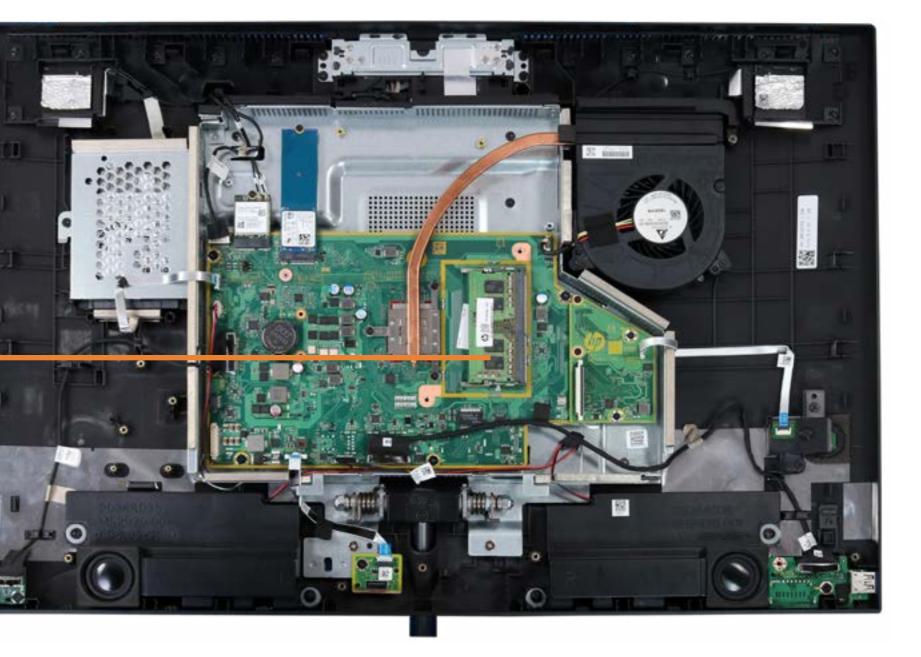

## Memory Module(s)

Speaker Mesh **Display Panel Assembly** M.2 Solid State Drive Wireless LAN Module

#### Memory Module(s)

Hard Disk Drive Assembly Hard Disk Drive Cable Speaker Assembly Power Button/Side I/O Board Power Button/Side I/O Board Cable OSD Control Board Assembly **OSD Controller Cap** OSD Control Board Cable Audio Board Audio Board Cable USB Dongle Board USB Dongle Board Cable Scalar Board (Top) Scalar Board (Bottom) System Fan Heat Sink Motherboard (Top) Motherboard (Bottom) Webcam Assembly Webcam Module Wireless LAN Antennas Stand Base Cover/Wireless Charger Wireless Charger Thermal Pads Wireless Charger LED Assembly Wireless Charger Cable Back Cover LVDS Cable Touch Control Cable Backlight Cable **Display Panel Frame Display Panel** 