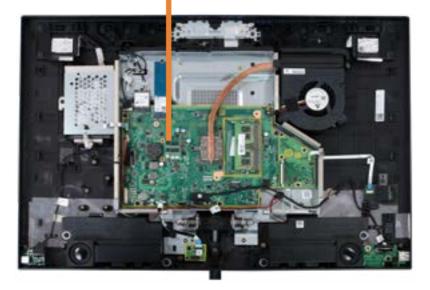

## Motherboard (Top)

Speaker Mesh **Display Panel Assembly** M.2 Solid State Drive Wireless LAN Module Memory Module(s) Hard Disk Drive Assembly Hard Disk Drive Cable Speaker Assembly Power Button/Side I/O Board Power Button/Side I/O Board Cable OSD Control Board Assembly **OSD Controller Cap** OSD Control Board Cable Audio Board Audio Board Cable USB Dongle Board USB Dongle Board Cable Scalar Board (Top) Scalar Board (Bottom) System Fan Heat Sink

#### Motherboard (Top)

Motherboard (Bottom) Webcam Assembly Webcam Module Wireless LAN Antennas Stand Base Cover/Wireless Charger Wireless Charger Thermal Pads Wireless Charger LED Assembly Wireless Charger Cable Back Cover LVDS Cable **Touch Control Cable** Backlight Cable **Display Panel Frame Display Panel** 