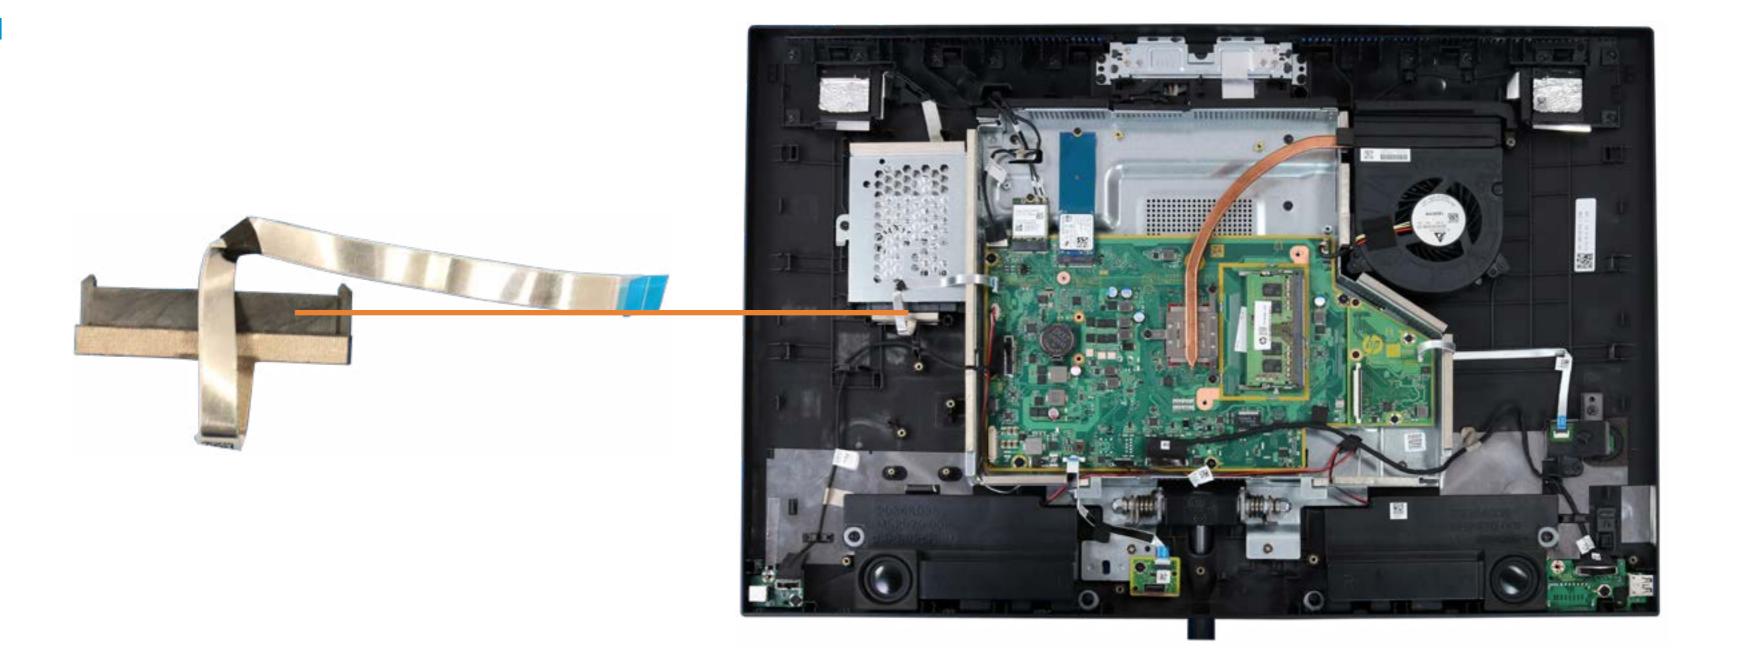

## Hard Disk Drive Cable

Speaker Mesh Display Panel Assembly M.2 Solid State Drive Wireless LAN Module Memory Module(s) Hard Disk Drive Assembly

#### Hard Disk Drive Cable

Speaker Assembly Power Button/Side I/O Board Power Button/Side I/O Board Cable OSD Control Board Assembly OSD Controller Cap OSD Control Board Cable Audio Board Audio Board Cable USB Dongle Board USB Dongle Board Cable Scalar Board (Top) Scalar Board (Bottom) System Fan Heat Sink Motherboard (Top) Motherboard (Bottom) Webcam Assembly Webcam Module Wireless LAN Antennas Stand Base Cover/Wireless Charger Wireless Charger Thermal Pads Wireless Charger LED Assembly Wireless Charger Cable Back Cover LVDS Cable Touch Control Cable Backlight Cable **Display Panel Frame Display Panel** 