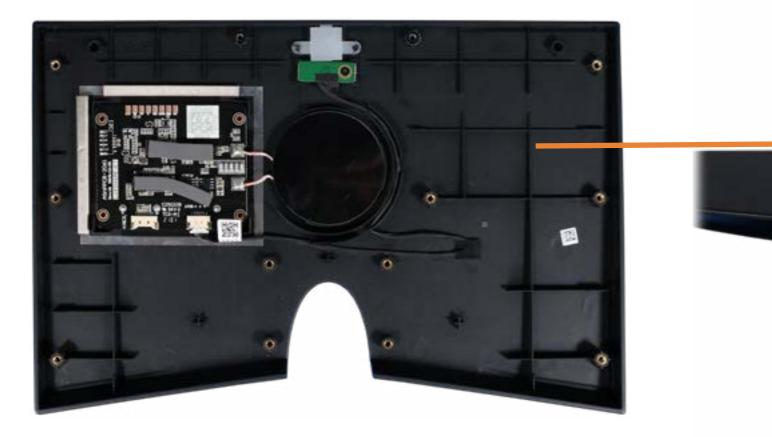

## Speaker Mesh

#### Speaker Mesh

**Display Panel Assembly** M.2 Solid State Drive Wireless LAN Module Memory Module(s) Hard Disk Drive Assembly Hard Disk Drive Cable Speaker Assembly Power Button/Side I/O Board Power Button/Side I/O Board Cable OSD Control Board Assembly OSD Controller Cap OSD Control Board Cable Audio Board Audio Board Cable USB Dongle Board USB Dongle Board Cable Scalar Board (Top) Scalar Board (Bottom) System Fan Heat Sink Motherboard (Top) Motherboard (Bottom) Webcam Assembly Webcam Module Wireless LAN Antennas Stand Base Cover/Wireless Charger Wireless Charger Thermal Pads Wireless Charger LED Assembly Wireless Charger Cable Back Cover LVDS Cable **Touch Control Cable** Backlight Cable **Display Panel Frame Display Panel** 