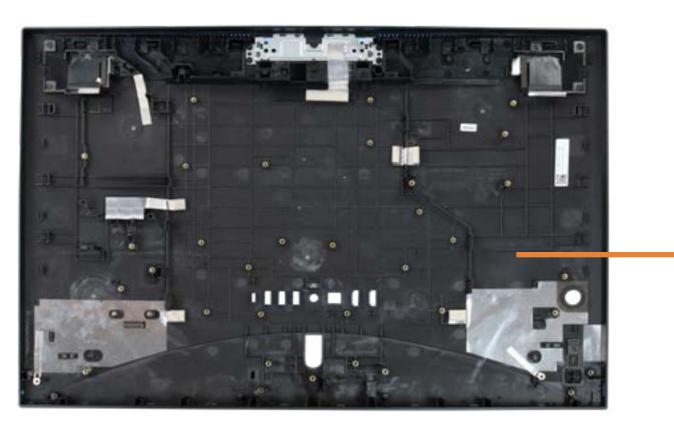

## **Back Cover**

Speaker Mesh Display Panel Assembly M.2 Solid State Drive Wireless LAN Module Memory Module(s) Hard Disk Drive Assembly Hard Disk Drive Cable Speaker Assembly Power Button/Side I/O Board Power Button/Side I/O Board Cable OSD Control Board Assembly OSD Controller Cap OSD Control Board Cable Audio Board Audio Board Cable USB Dongle Board USB Dongle Board Cable Scalar Board (Top) Scalar Board (Bottom) System Fan Heat Sink Motherboard (Top) Motherboard (Bottom) Webcam Assembly Webcam Module Wireless LAN Antennas Stand Base Cover/Wireless Charger Wireless Charger Thermal Pads Wireless Charger LED Assembly Wireless Charger Cable

#### Back Cover

LVDS Cable Touch Control Cable Backlight Cable Display Panel Frame Display Panel