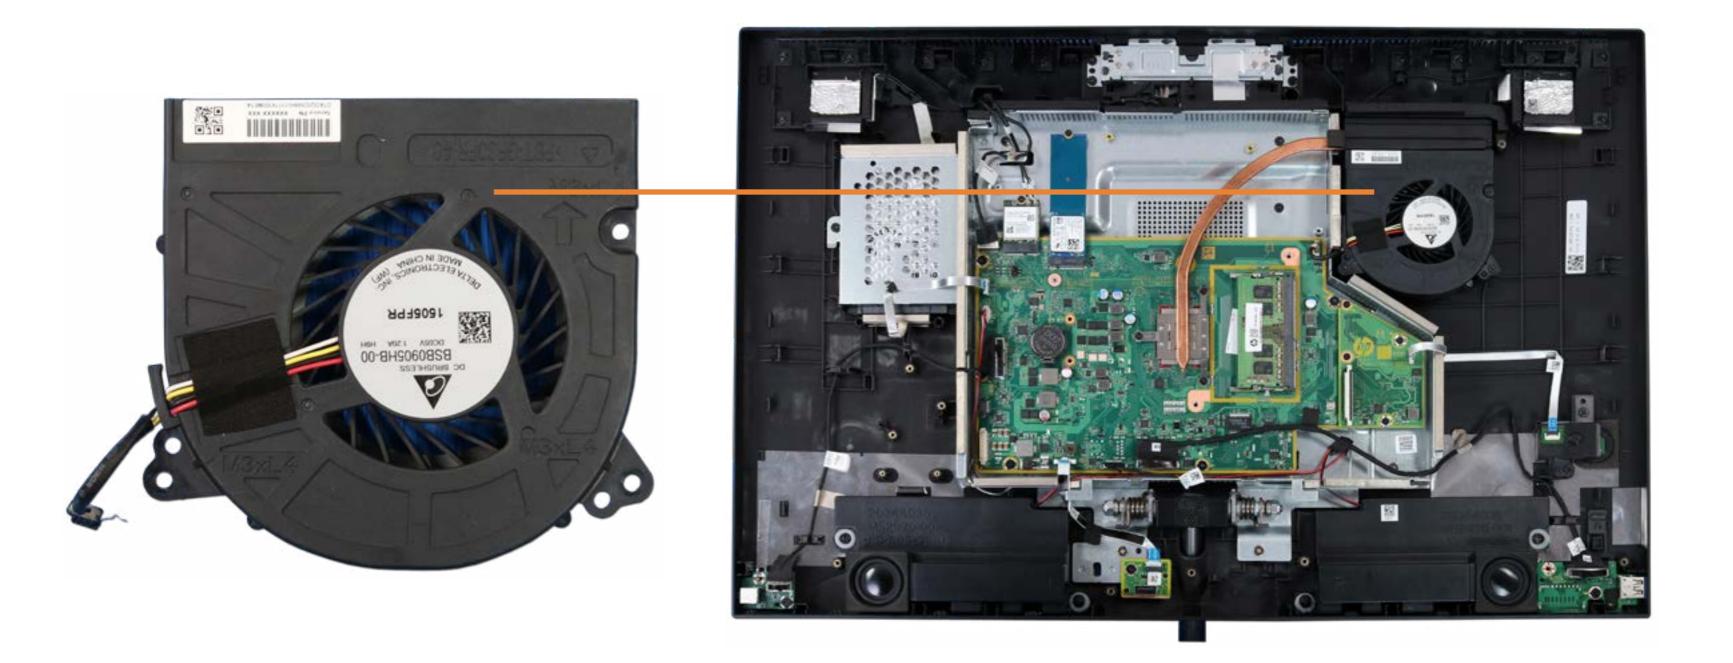

## System Fan

Speaker Mesh **Display Panel Assembly** M.2 Solid State Drive Wireless LAN Module Memory Module(s) Hard Disk Drive Assembly Hard Disk Drive Cable Speaker Assembly Power Button/Side I/O Board Power Button/Side I/O Board Cable OSD Control Board Assembly **OSD Controller Cap** OSD Control Board Cable Audio Board Audio Board Cable USB Dongle Board USB Dongle Board Cable Scalar Board (Top) Scalar Board (Bottom)

#### System Fan

Heat Sink Motherboard (Top) Motherboard (Bottom) Webcam Assembly Webcam Module Wireless LAN Antennas Stand Base Cover/Wireless Charger Wireless Charger Thermal Pads Wireless Charger LED Assembly Wireless Charger Cable Back Cover LVDS Cable **Touch Control Cable** Backlight Cable **Display Panel Frame Display Panel** 