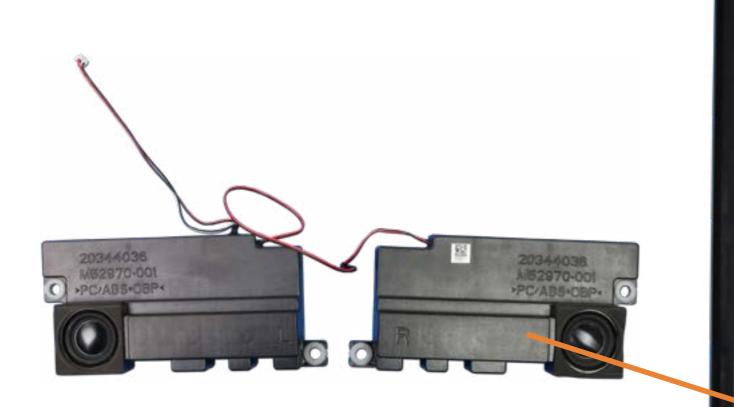

# Speaker Assembly

Speaker Mesh Display Panel Assembly M.2 Solid State Drive Wireless LAN Module Memory Module(s) Hard Disk Drive Assembly Hard Disk Drive Cable

#### Speaker Assembly

Power Button/Side I/O Board Power Button/Side I/O Board Cable OSD Control Board Assembly **OSD Controller Cap** OSD Control Board Cable Audio Board Audio Board Cable USB Dongle Board USB Dongle Board Cable Scalar Board (Top) Scalar Board (Bottom) System Fan Heat Sink Motherboard (Top) Motherboard (Bottom) Webcam Assembly Webcam Module Wireless LAN Antennas Stand Base Cover/Wireless Charger Wireless Charger Thermal Pads Wireless Charger LED Assembly Wireless Charger Cable Back Cover LVDS Cable Touch Control Cable Backlight Cable **Display Panel Frame Display Panel** 