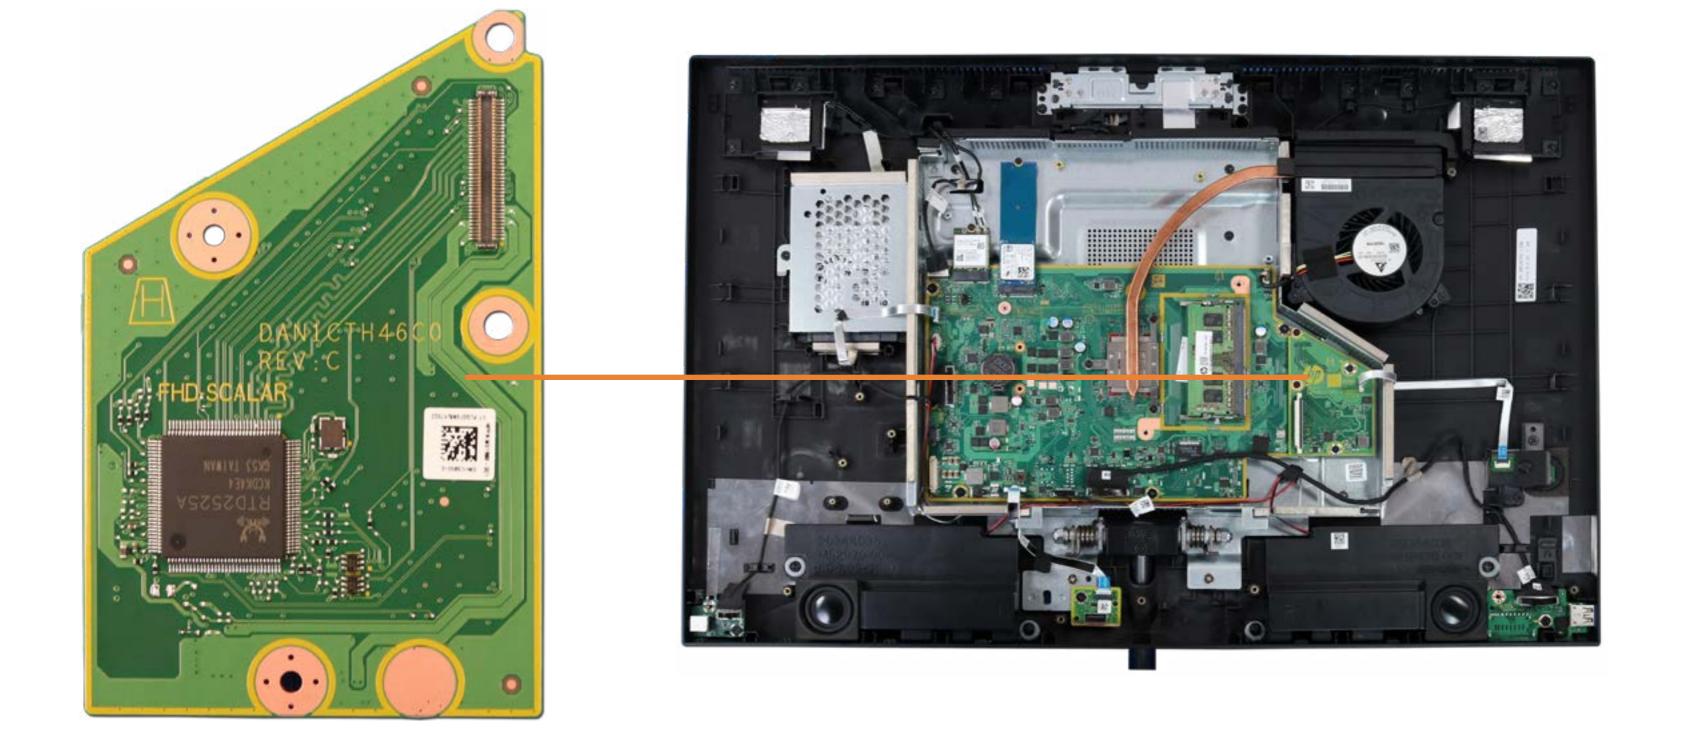

# Scalar Board (Top)

Speaker Mesh **Display Panel Assembly** M.2 Solid State Drive Wireless LAN Module Memory Module(s) Hard Disk Drive Assembly Hard Disk Drive Cable Speaker Assembly Power Button/Side I/O Board Power Button/Side I/O Board Cable OSD Control Board Assembly **OSD Controller Cap** OSD Control Board Cable Audio Board Audio Board Cable USB Dongle Board USB Dongle Board Cable Scalar Board (Top) Scalar Board (Bottom) System Fan Heat Sink Motherboard (Top) Motherboard (Bottom) Webcam Assembly Webcam Module

Wireless LAN Antennas Stand Base Cover/Wireless Charger Wireless Charger Thermal Pads Wireless Charger LED Assembly Wireless Charger Cable Back Cover LVDS Cable Touch Control Cable Backlight Cable Display Panel Frame Display Panel