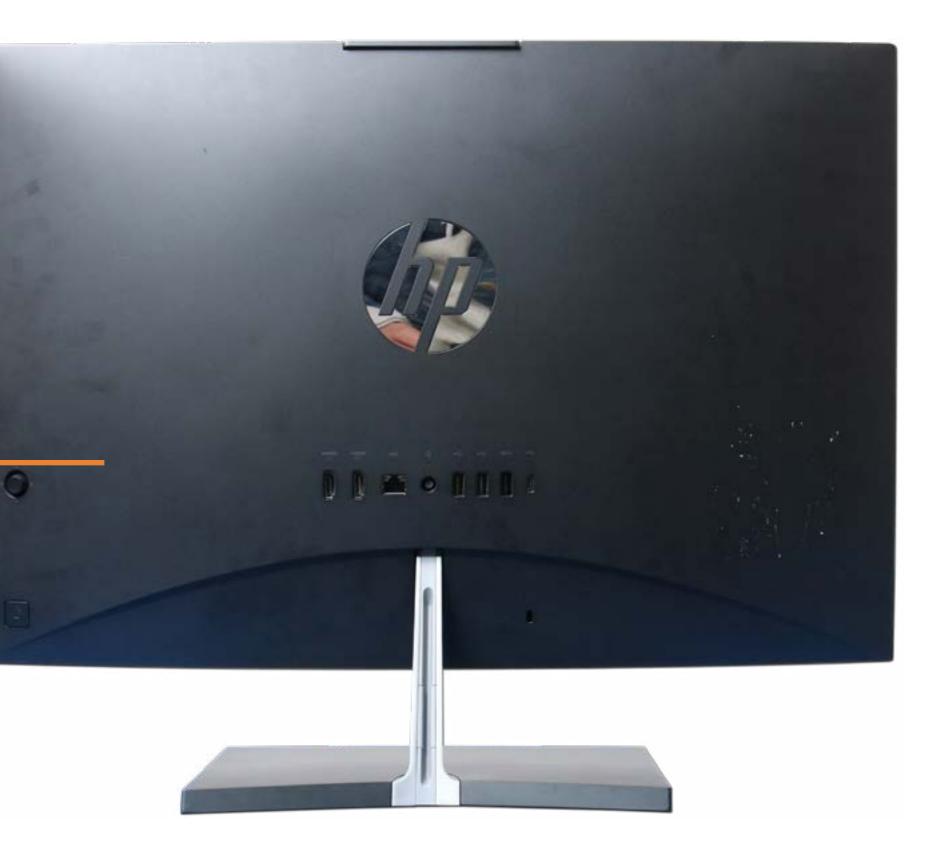

## **Rear View**

Go to Parts List

HP logo

HDMI in port HDMI out port RJ-45 (Ethernet) port USB-C 3.2 Gen 1 port USB-A 3.2 Gen 1 port USB-A 2.0 ports

Kensington MicroSaver Lock

AC adapter port