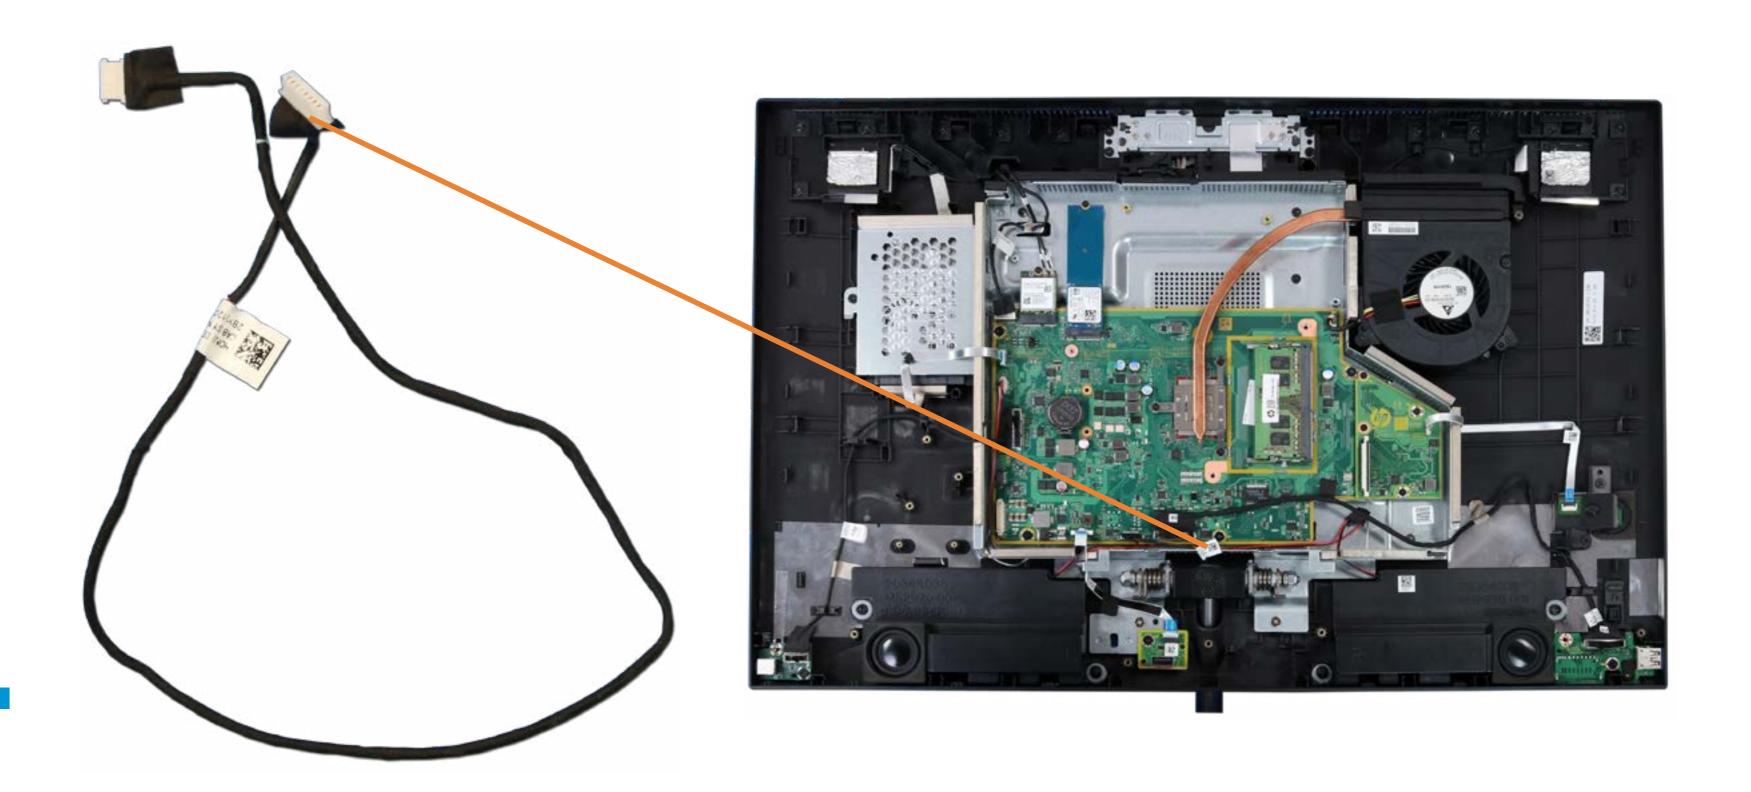

# LVDS Cable

Speaker Mesh Display Panel Assembly M.2 Solid State Drive Wireless LAN Module Memory Module(s) Hard Disk Drive Assembly Hard Disk Drive Cable Speaker Assembly Power Button/Side I/O Board Power Button/Side I/O Board Cable OSD Control Board Assembly OSD Controller Cap OSD Control Board Cable Audio Board Audio Board Cable USB Dongle Board USB Dongle Board Cable Scalar Board (Top) Scalar Board (Bottom) System Fan Heat Sink Motherboard (Top) Motherboard (Bottom) Webcam Assembly Webcam Module Wireless LAN Antennas Stand Base Cover/Wireless Charger Wireless Charger Thermal Pads Wireless Charger LED Assembly Wireless Charger Cable Back Cover LVDS Cable

Touch Control Cable Backlight Cable Display Panel Frame Display Panel