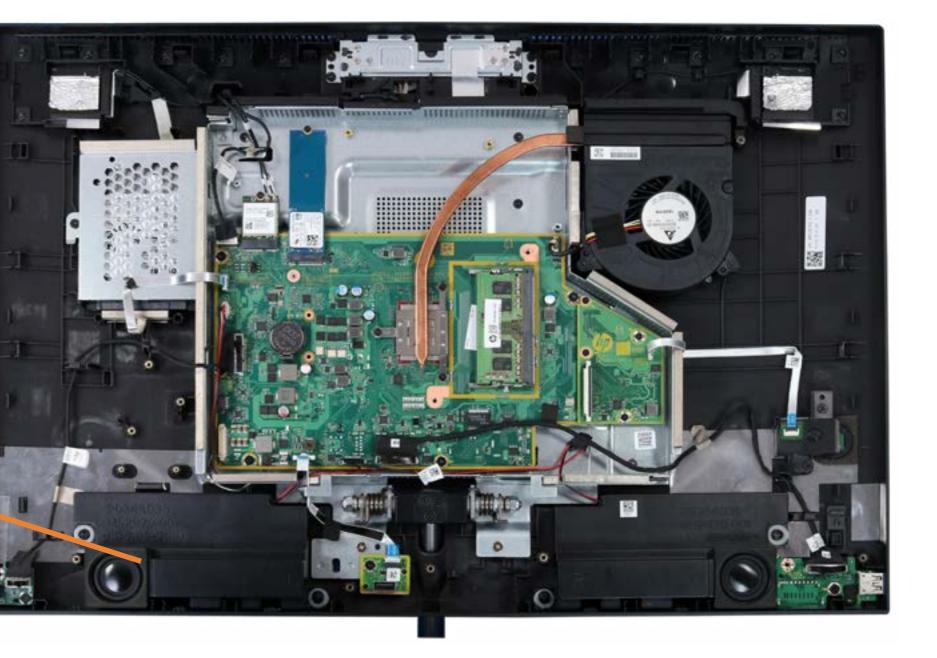

# Speaker Assembly

Speaker Mesh Display Panel Assembly M.2 Solid State Drive Wireless LAN Module Memory Module(s) Hard Disk Drive Assembly Hard Disk Drive Cable

#### Speaker Assembly

Power Button/Side I/O Board Power Button/Side I/O Board Cable OSD Control Board Assembly **OSD Controller Cap** OSD Control Board Cable Audio Board Audio Board Cable USB Dongle Board USB Dongle Board Cable Scalar Board (Top) Scalar Board (Bottom) System Fan Heat Sink Motherboard (Top) Motherboard (Bottom) Webcam Assembly Webcam Module Wireless LAN Antennas Stand Base Cover/Wireless Charger Wireless Charger Thermal Pads Wireless Charger LED Assembly Wireless Charger Cable Back Cover LVDS Cable Touch Control Cable Backlight Cable **Display Panel Frame Display Panel** 