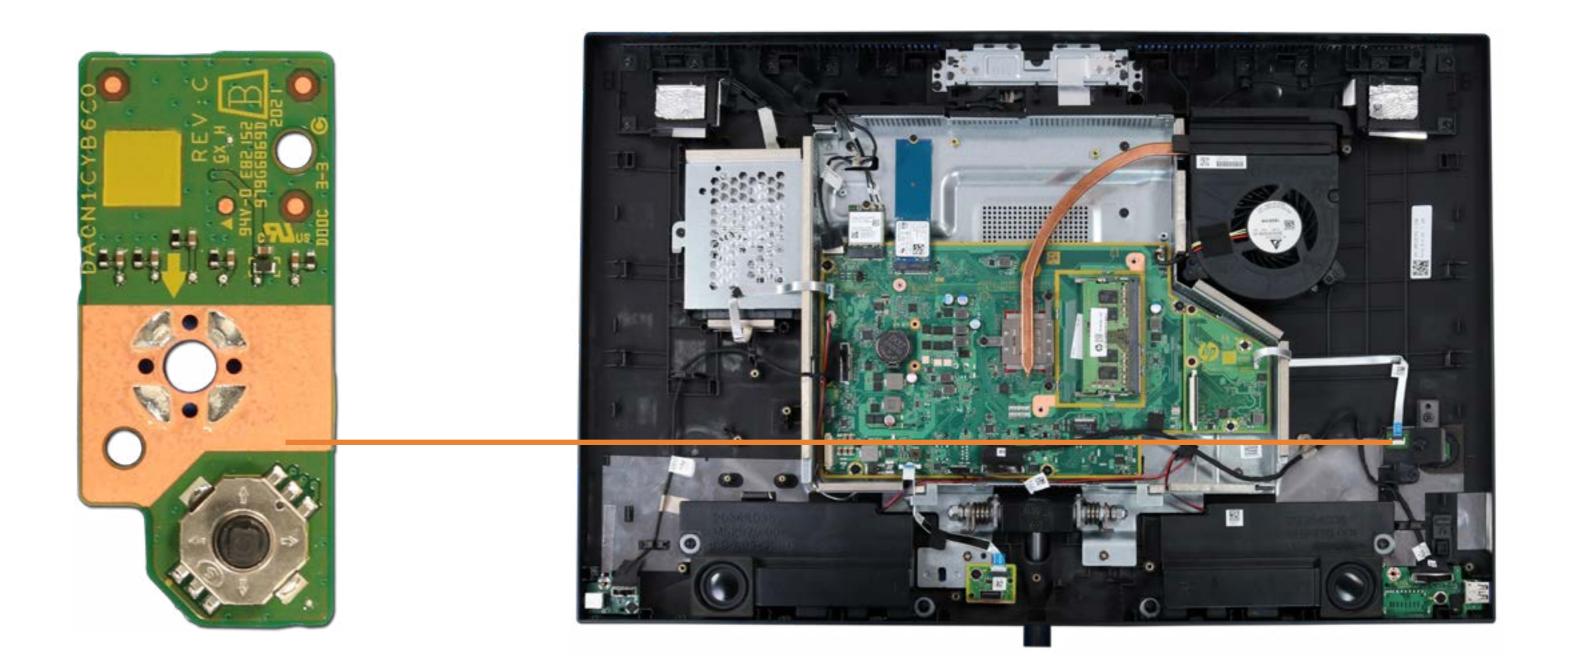

## **OSD Control Board Assembly**

Speaker Mesh Display Panel Assembly M.2 Solid State Drive Wireless LAN Module Memory Module(s) Hard Disk Drive Assembly Hard Disk Drive Cable Speaker Assembly Power Button/Side I/O Board Power Button/Side I/O Board Cable

#### OSD Control Board Assembly

OSD Controller Cap OSD Control Board Cable Audio Board Audio Board Cable USB Dongle Board USB Dongle Board Cable Scalar Board (Top) Scalar Board (Bottom) System Fan Heat Sink Motherboard (Top) Motherboard (Bottom) Webcam Assembly Webcam Module Wireless LAN Antennas Stand Base Cover/Wireless Charger Wireless Charger Thermal Pads Wireless Charger LED Assembly Wireless Charger Cable Back Cover LVDS Cable Touch Control Cable Backlight Cable **Display Panel Frame Display Panel** 