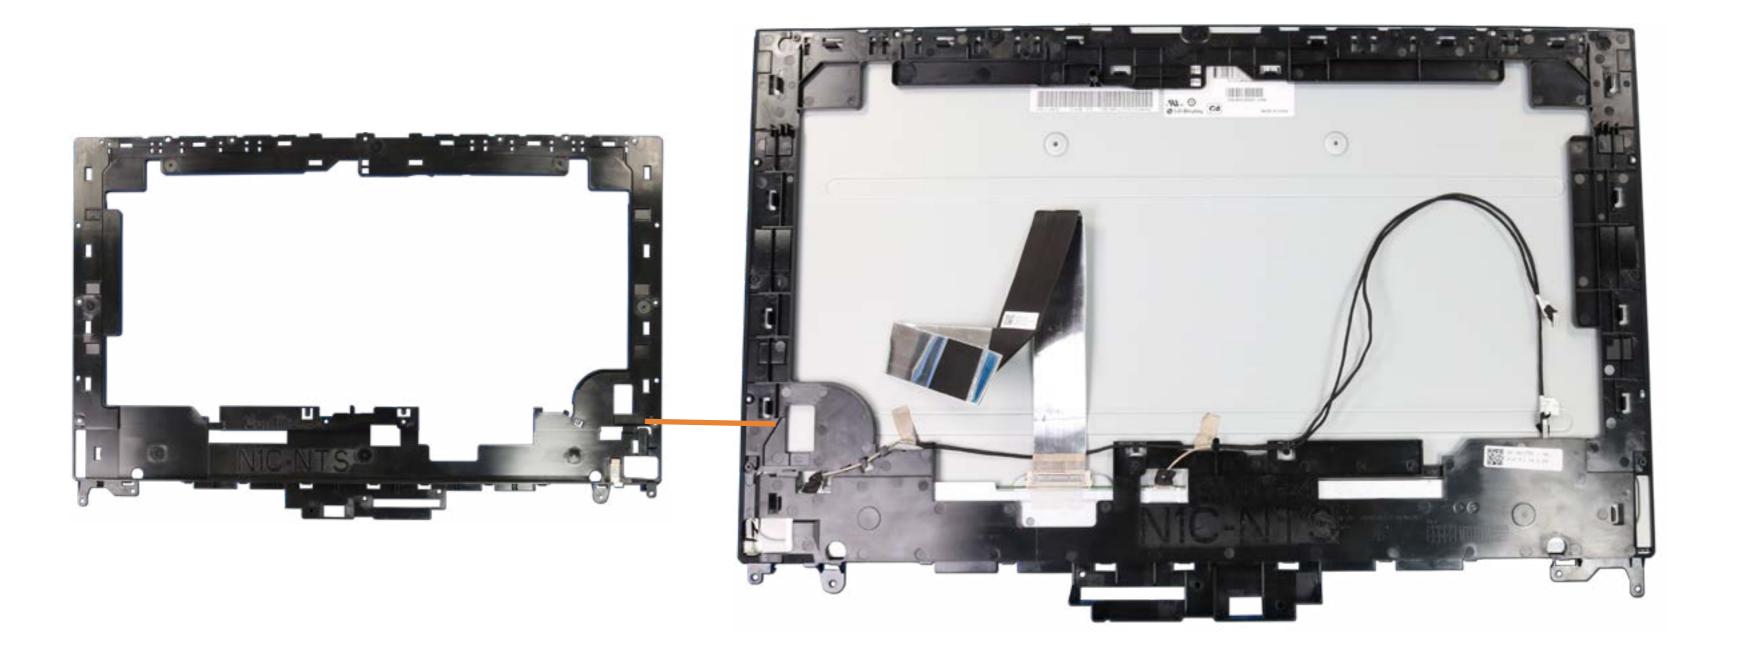

## **Display Panel Frame**

Speaker Mesh **Display Panel Assembly** M.2 Solid State Drive Wireless LAN Module Memory Module(s) Hard Disk Drive Assembly Hard Disk Drive Cable Speaker Assembly Power Button/Side I/O Board Power Button/Side I/O Board Cable OSD Control Board Assembly **OSD Controller Cap** OSD Control Board Cable Audio Board Audio Board Cable USB Dongle Board USB Dongle Board Cable Scalar Board (Top) Scalar Board (Bottom) System Fan Heat Sink Motherboard (Top) Motherboard (Bottom) Webcam Assembly Webcam Module Wireless LAN Antennas Stand Base Cover/Wireless Charger Wireless Charger Thermal Pads Wireless Charger LED Assembly Wireless Charger Cable Back Cover LVDS Cable **Touch Control Cable** Backlight Cable Display Panel Frame **Display Panel** 

## **Display Panel**

Speaker Mesh Display Panel Assembly M.2 Solid State Drive Wireless LAN Module Memory Module(s) Hard Disk Drive Assembly Hard Disk Drive Cable Speaker Assembly Power Button/Side I/O Board Power Button/Side I/O Board Cable OSD Control Board Assembly OSD Controller Cap OSD Control Board Cable Audio Board Audio Board Cable USB Dongle Board USB Dongle Board Cable Scalar Board (Top) Scalar Board (Bottom) System Fan Heat Sink Motherboard (Top) Motherboard (Bottom) Webcam Assembly Webcam Module Wireless LAN Antennas Stand Base Cover/Wireless Charger Wireless Charger Thermal Pads Wireless Charger LED Assembly Wireless Charger Cable Back Cover LVDS Cable Touch Control Cable Backlight Cable **Display Panel Frame Display Panel** 