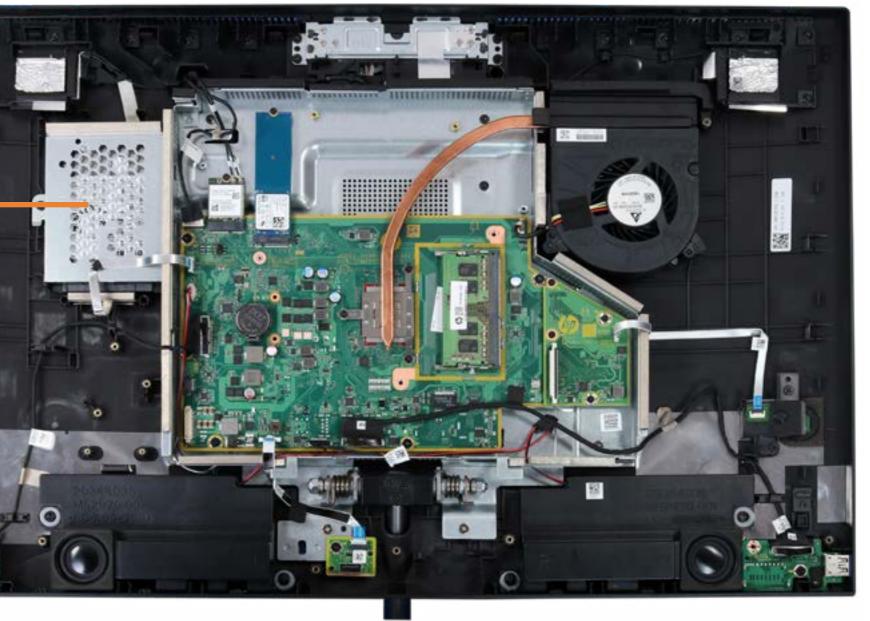

## **Internal View**

## Speaker Mesh

#### Speaker Mesh

**Display Panel Assembly** M.2 Solid State Drive Wireless LAN Module Memory Module(s) Hard Disk Drive Assembly Hard Disk Drive Cable Speaker Assembly Power Button/Side I/O Board Power Button/Side I/O Board Cable OSD Control Board Assembly OSD Controller Cap OSD Control Board Cable Audio Board Audio Board Cable USB Dongle Board USB Dongle Board Cable Scalar Board (Top) Scalar Board (Bottom) System Fan Heat Sink Motherboard (Top) Motherboard (Bottom) Webcam Assembly Webcam Module Wireless LAN Antennas Stand Base Cover/Wireless Charger Wireless Charger Thermal Pads Wireless Charger LED Assembly Wireless Charger Cable Back Cover LVDS Cable **Touch Control Cable** Backlight Cable **Display Panel Frame Display Panel** 