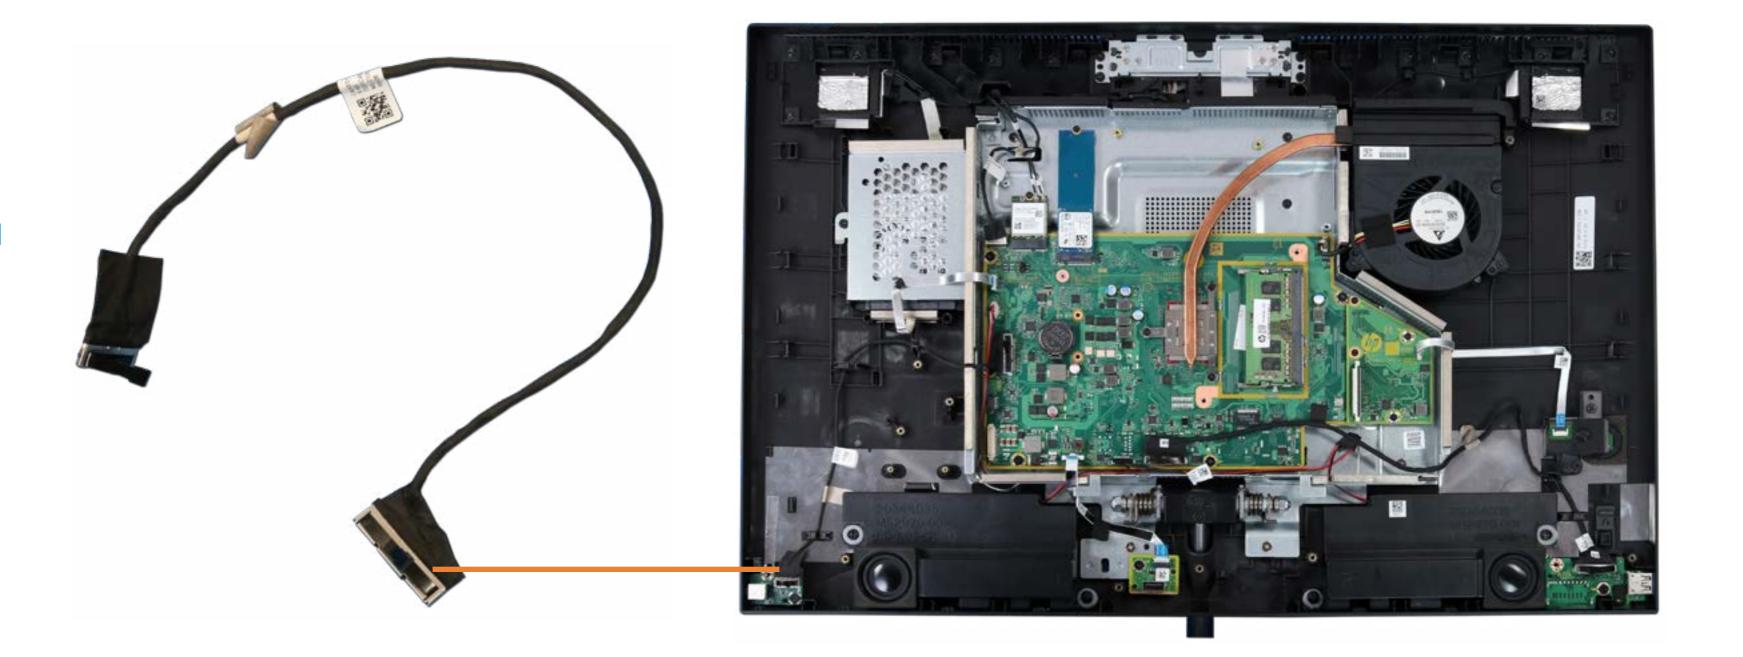

## Hard Disk Drive Cable

Speaker Mesh Display Panel Assembly M.2 Solid State Drive Wireless LAN Module Memory Module(s) Hard Disk Drive Assembly

#### Hard Disk Drive Cable

Speaker Assembly Power Button/Side I/O Board Power Button/Side I/O Board Cable OSD Control Board Assembly OSD Controller Cap OSD Control Board Cable Audio Board Audio Board Cable USB Dongle Board USB Dongle Board Cable Scalar Board (Top) Scalar Board (Bottom) System Fan Heat Sink Motherboard (Top) Motherboard (Bottom) Webcam Assembly Webcam Module Wireless LAN Antennas Stand Base Cover/Wireless Charger Wireless Charger Thermal Pads Wireless Charger LED Assembly Wireless Charger Cable Back Cover LVDS Cable Touch Control Cable Backlight Cable **Display Panel Frame Display Panel** 