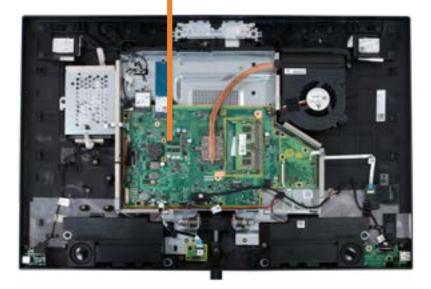

## Motherboard (Top)

Speaker Mesh **Display Panel Assembly** M.2 Solid State Drive Wireless LAN Module Memory Module(s) Hard Disk Drive Assembly Hard Disk Drive Cable Speaker Assembly Power Button/Side I/O Board Power Button/Side I/O Board Cable OSD Control Board Assembly **OSD Controller Cap** OSD Control Board Cable Audio Board Audio Board Cable USB Dongle Board USB Dongle Board Cable Scalar Board (Top) Scalar Board (Bottom) System Fan Heat Sink

#### Motherboard (Top)

Motherboard (Bottom) Webcam Assembly Webcam Module Wireless LAN Antennas Stand Base Cover/Wireless Charger Wireless Charger Thermal Pads Wireless Charger LED Assembly Wireless Charger Cable Back Cover LVDS Cable **Touch Control Cable** Backlight Cable **Display Panel Frame Display Panel** 