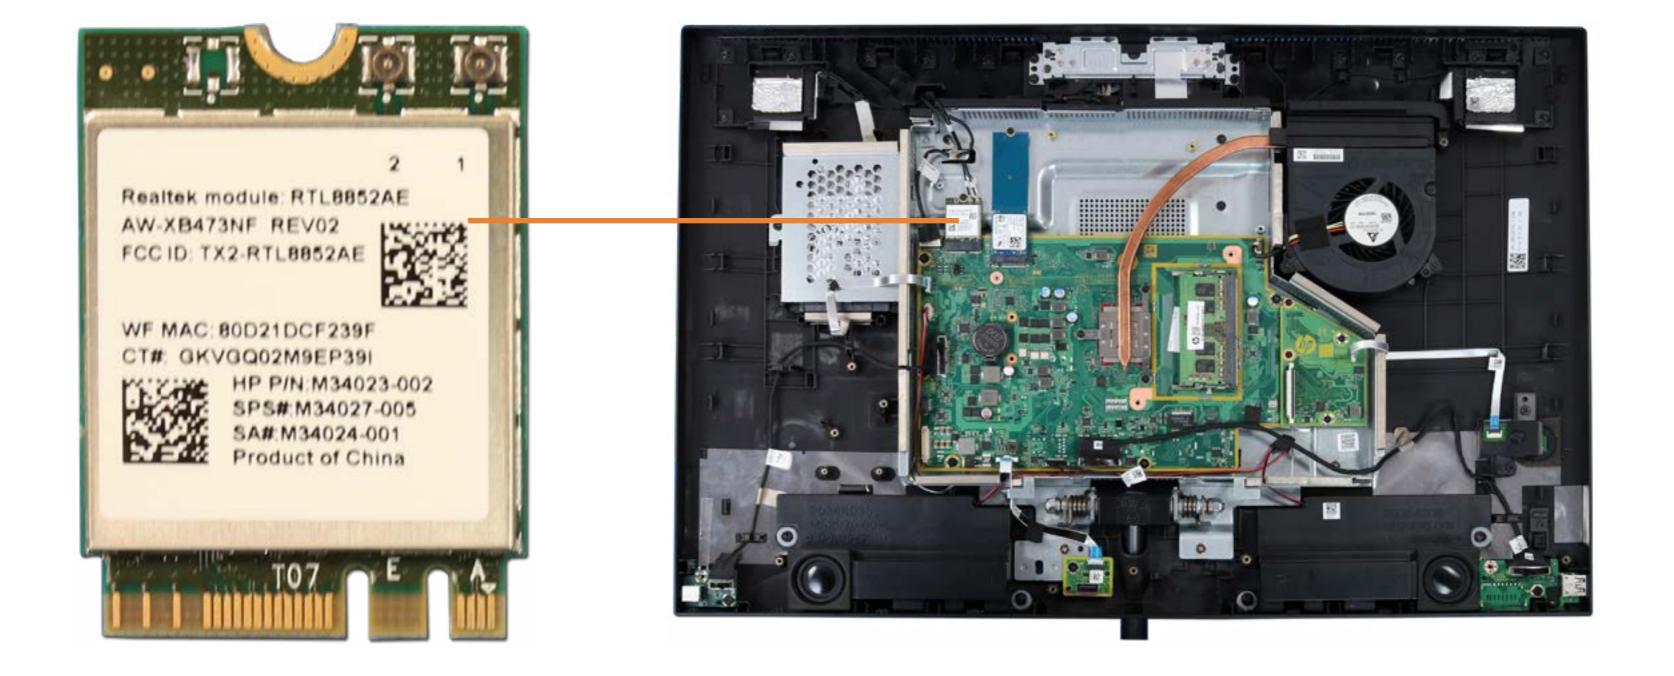

# Wireless LAN Module

Speaker Mesh Display Panel Assembly M.2 Solid State Drive Wireless LAN Module

Memory Module(s) Hard Disk Drive Assembly Hard Disk Drive Cable Speaker Assembly Power Button/Side I/O Board Power Button/Side I/O Board Cable OSD Control Board Assembly **OSD Controller Cap** OSD Control Board Cable Audio Board Audio Board Cable USB Dongle Board USB Dongle Board Cable Scalar Board (Top) Scalar Board (Bottom) System Fan Heat Sink Motherboard (Top) Motherboard (Bottom) Webcam Assembly Webcam Module Wireless LAN Antennas Stand Base Cover/Wireless Charger Wireless Charger Thermal Pads Wireless Charger LED Assembly Wireless Charger Cable Back Cover LVDS Cable Touch Control Cable Backlight Cable Display Panel Frame **Display Panel** 