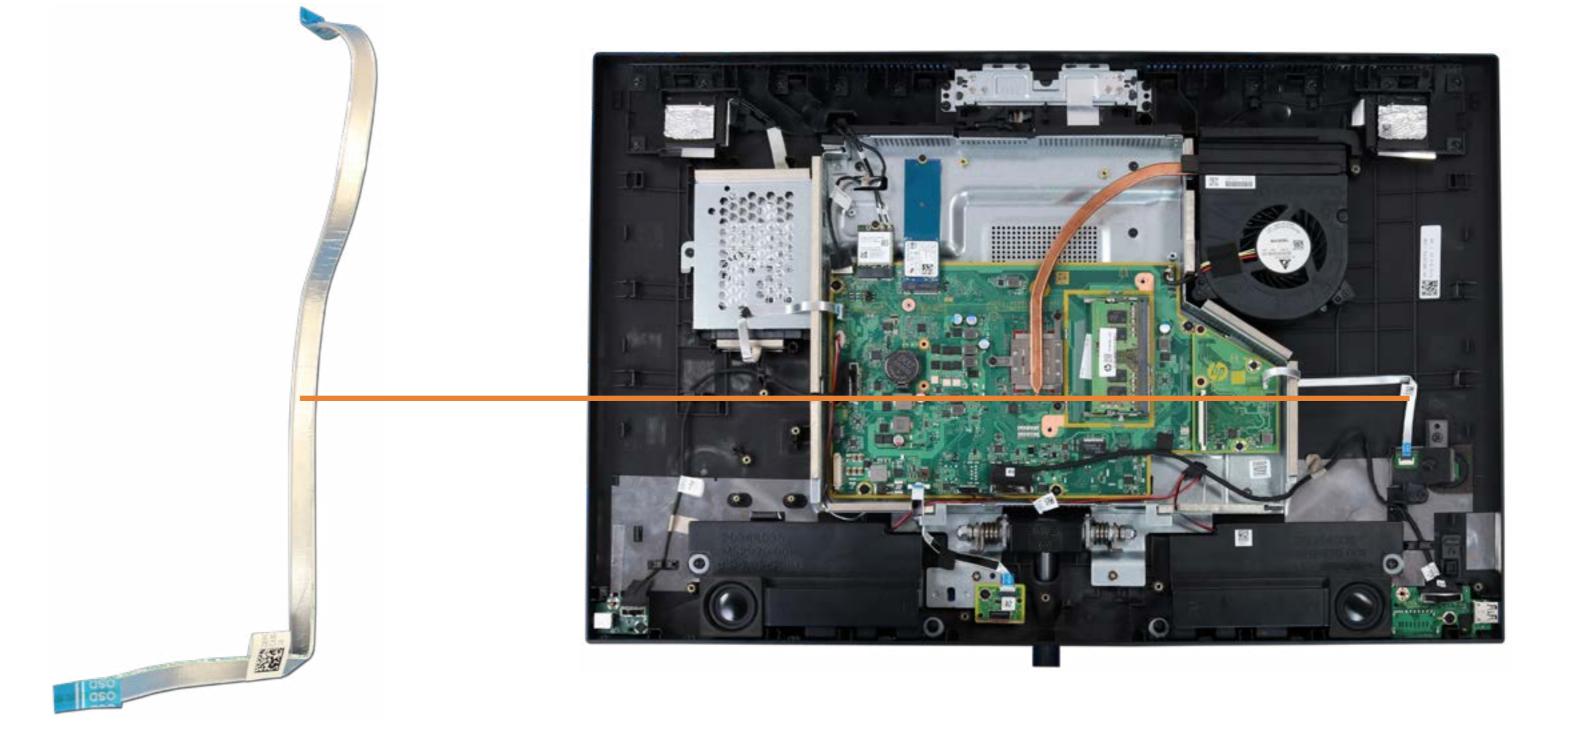

# Power Button/Side I/O Board Cable

Speaker Mesh **Display Panel Assembly** M.2 Solid State Drive Wireless LAN Module Memory Module(s) Hard Disk Drive Assembly Hard Disk Drive Cable Speaker Assembly Power Button/Side I/O Board Power Button/Side I/O Board Cable OSD Control Board Assembly **OSD Controller Cap** OSD Control Board Cable Audio Board Audio Board Cable USB Dongle Board USB Dongle Board Cable Scalar Board (Top) Scalar Board (Bottom) System Fan Heat Sink Motherboard (Top) Motherboard (Bottom) Webcam Assembly Webcam Module Wireless LAN Antennas Stand Base Cover/Wireless Charger Wireless Charger Thermal Pads Wireless Charger LED Assembly Wireless Charger Cable Back Cover LVDS Cable Touch Control Cable Backlight Cable **Display Panel Frame Display Panel** 