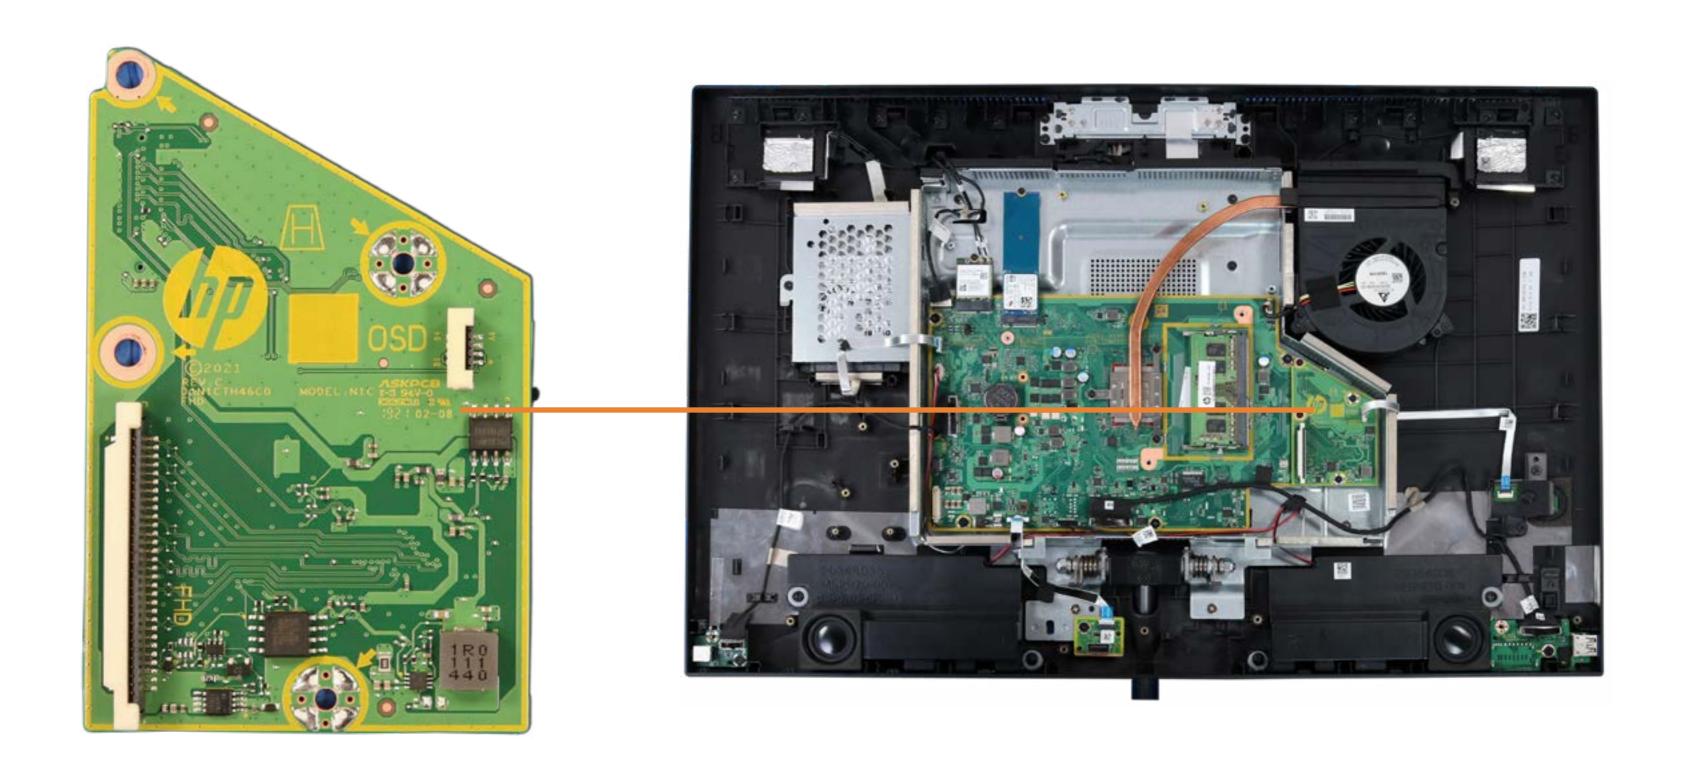

## **OSD Control Board Assembly**

Speaker Mesh Display Panel Assembly M.2 Solid State Drive Wireless LAN Module Memory Module(s) Hard Disk Drive Assembly Hard Disk Drive Cable Speaker Assembly Power Button/Side I/O Board Power Button/Side I/O Board Cable

#### OSD Control Board Assembly

OSD Controller Cap OSD Control Board Cable Audio Board Audio Board Cable USB Dongle Board USB Dongle Board Cable Scalar Board (Top) Scalar Board (Bottom) System Fan Heat Sink Motherboard (Top) Motherboard (Bottom) Webcam Assembly Webcam Module Wireless LAN Antennas Stand Base Cover/Wireless Charger Wireless Charger Thermal Pads Wireless Charger LED Assembly Wireless Charger Cable Back Cover LVDS Cable Touch Control Cable Backlight Cable **Display Panel Frame Display Panel** 