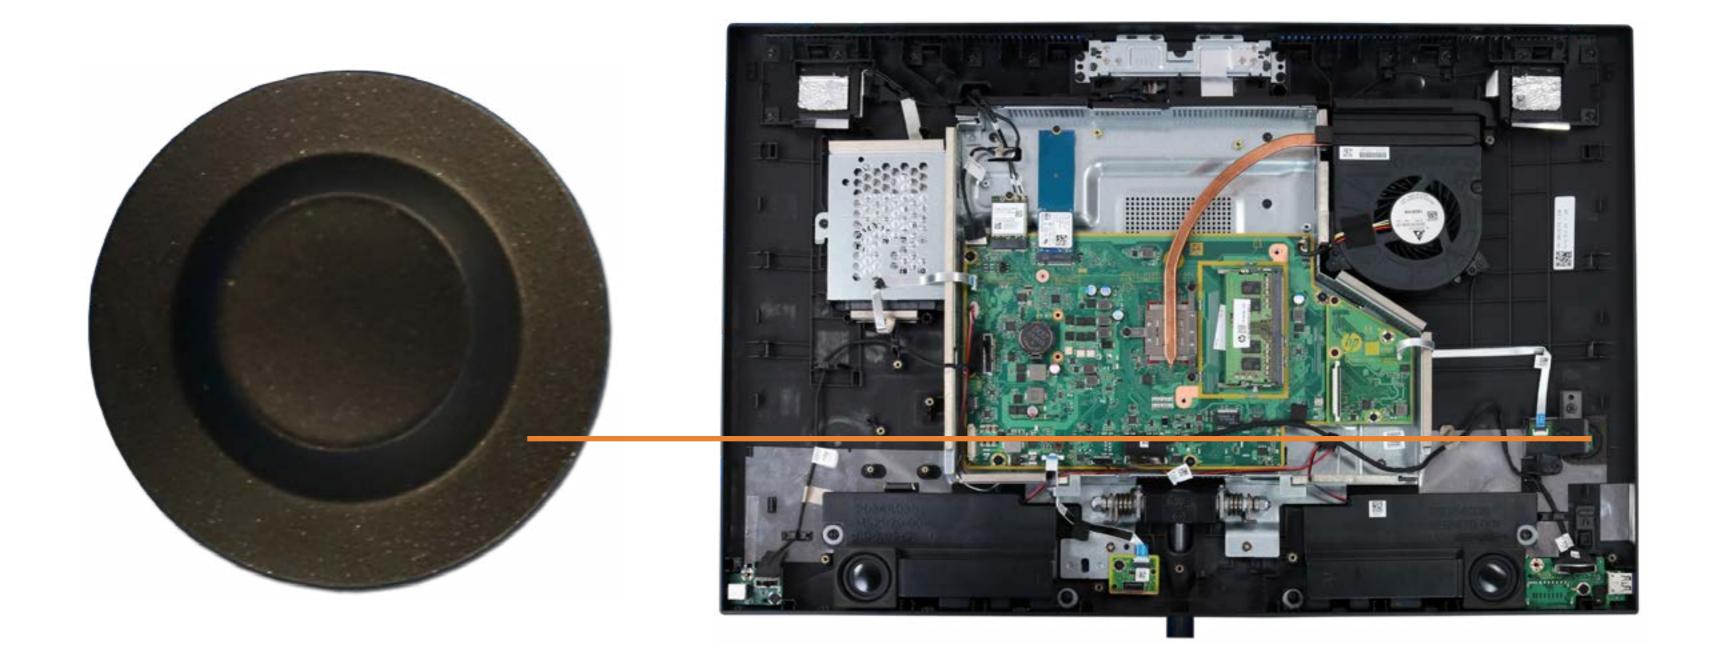

## Speaker Mesh

#### Speaker Mesh

**Display Panel Assembly** M.2 Solid State Drive Wireless LAN Module Memory Module(s) Hard Disk Drive Assembly Hard Disk Drive Cable Speaker Assembly Power Button/Side I/O Board Power Button/Side I/O Board Cable OSD Control Board Assembly OSD Controller Cap OSD Control Board Cable Audio Board Audio Board Cable USB Dongle Board USB Dongle Board Cable Scalar Board (Top) Scalar Board (Bottom) System Fan Heat Sink Motherboard (Top) Motherboard (Bottom) Webcam Assembly Webcam Module Wireless LAN Antennas Stand Base Cover/Wireless Charger Wireless Charger Thermal Pads Wireless Charger LED Assembly Wireless Charger Cable Back Cover LVDS Cable **Touch Control Cable** Backlight Cable **Display Panel Frame Display Panel** 