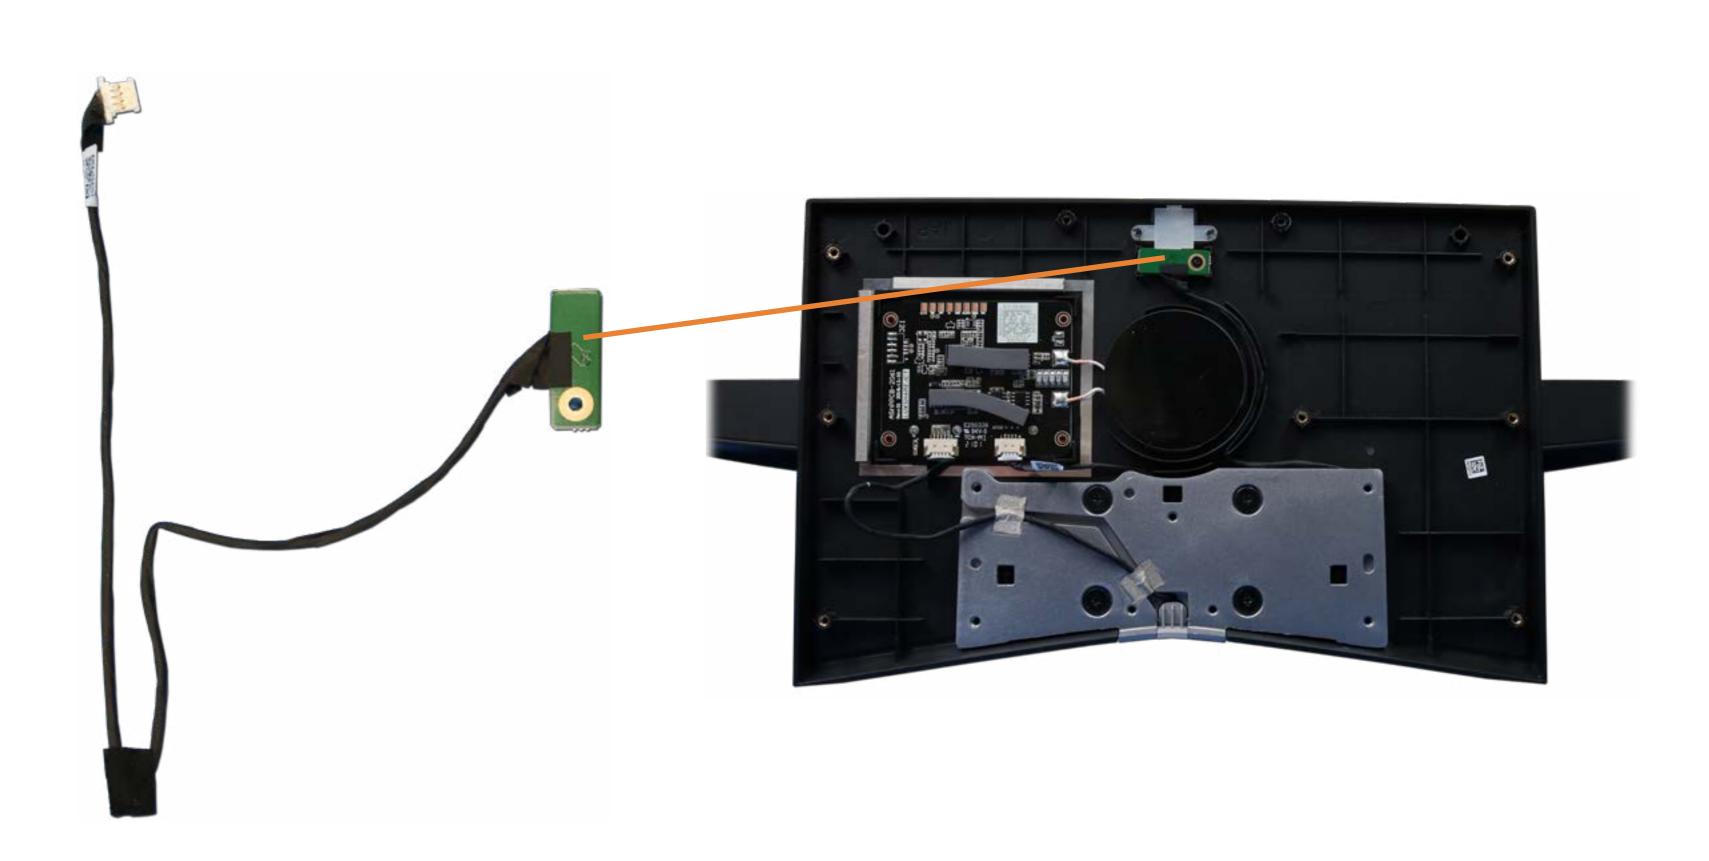

# Power Button/Side I/O Board Cable

Speaker Mesh **Display Panel Assembly** M.2 Solid State Drive Wireless LAN Module Memory Module(s) Hard Disk Drive Assembly Hard Disk Drive Cable Speaker Assembly Power Button/Side I/O Board Power Button/Side I/O Board Cable OSD Control Board Assembly **OSD Controller Cap** OSD Control Board Cable Audio Board Audio Board Cable USB Dongle Board USB Dongle Board Cable Scalar Board (Top) Scalar Board (Bottom) System Fan Heat Sink Motherboard (Top) Motherboard (Bottom) Webcam Assembly Webcam Module Wireless LAN Antennas Stand Base Cover/Wireless Charger Wireless Charger Thermal Pads Wireless Charger LED Assembly Wireless Charger Cable Back Cover LVDS Cable Touch Control Cable Backlight Cable **Display Panel Frame Display Panel** 