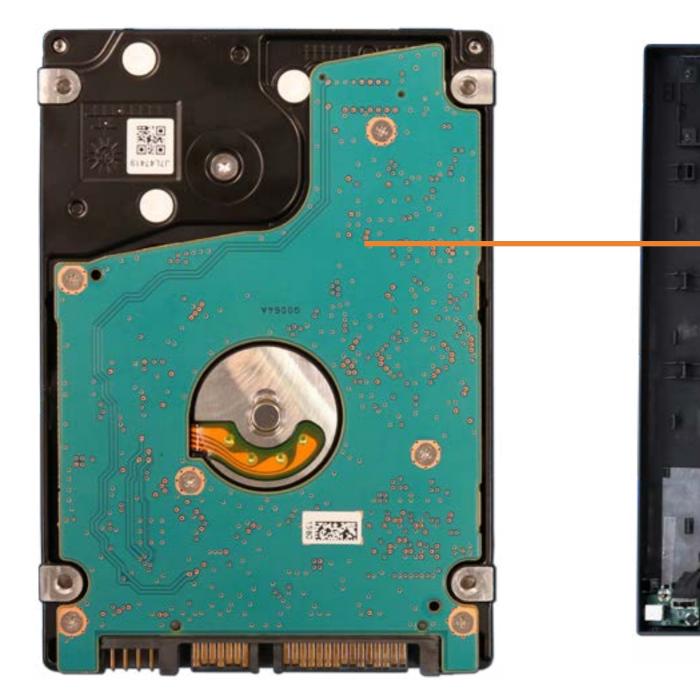

## Hard Disk Drive Assembly

Speaker Mesh Display Panel Assembly M.2 Solid State Drive Wireless LAN Module Memory Module(s)

#### Hard Disk Drive Assembly

Hard Disk Drive Cable Speaker Assembly Power Button/Side I/O Board Power Button/Side I/O Board Cable OSD Control Board Assembly **OSD Controller Cap** OSD Control Board Cable Audio Board Audio Board Cable USB Dongle Board USB Dongle Board Cable Scalar Board (Top) Scalar Board (Bottom) System Fan Heat Sink Motherboard (Top) Motherboard (Bottom) Webcam Assembly Webcam Module Wireless LAN Antennas Stand Base Cover/Wireless Charger Wireless Charger Thermal Pads Wireless Charger LED Assembly Wireless Charger Cable Back Cover LVDS Cable Touch Control Cable Backlight Cable **Display Panel Frame Display Panel** 