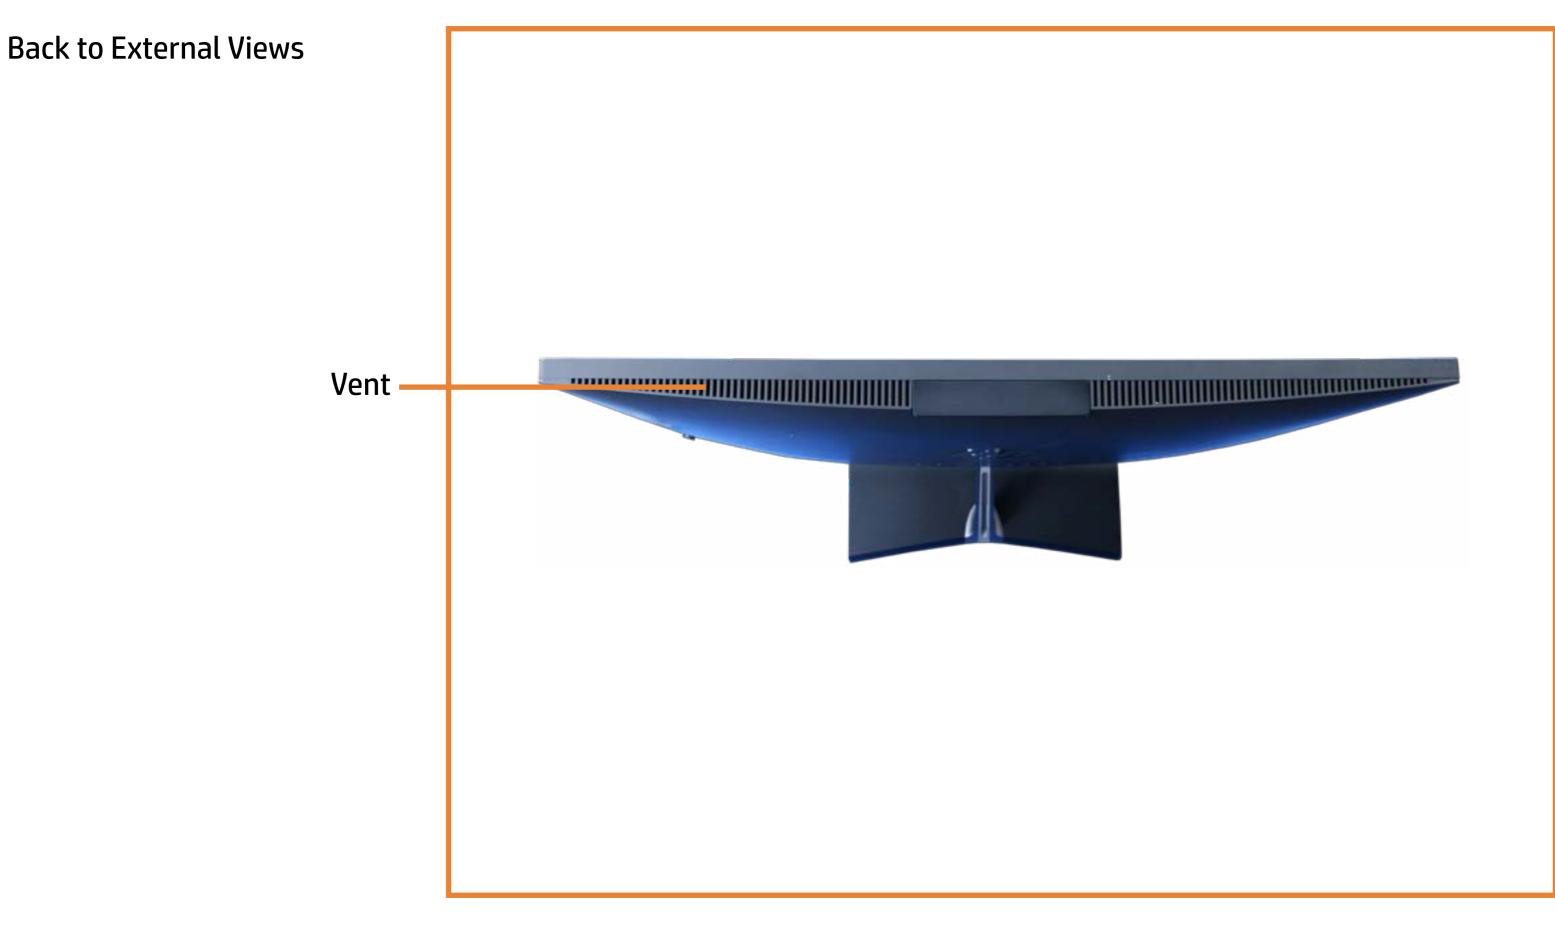

part and its location in the product, click the part name in the list.

That's it! On every page there is a link that brings you back to either the External Views or the Parts List, enabling you to navigate to whatever view or part you wish to review.

X To exit or enter full screen mode, press Ctrl + L on your keyboard

# **External Views**

## Back to Welcome page





## **Front View**





# Left View



## Back to External Views



# **Right View**



## Back to External Views

Go to Parts List

USB-A 3.2 Gen 1 port

## 1

## **Rear View**



Go to Parts List

HP logo

HDMI in port HDMI out port RJ-45 (Ethernet) port USB-C 3.2 Gen 1 port USB-A 3.2 Gen 1 port USB-A 2.0 ports

Kensington MicroSaver Lock

AC adapter port

# **Display View**

## Back to External Views



## **Top View**



## **Bottom View**

# Rubber foot 2 Rubber foot

## Back to External Views



## **Internal View**



## Speaker Mesh

#### Speaker Mesh

**Display Panel Assembly** M.2 Solid State Drive Wireless LAN Module Memory Module(s) Hard Disk Drive Assembly Hard Disk Drive Cable Speaker Assembly Power Button/Side I/O Board Power Button/Side I/O Board Cable OSD Control Board Assembly OSD Controller Cap OSD Control Board Cable Audio Board Audio Board Cable USB Dongle Board USB Dongle Board Cable Scalar Board (Top) Scalar Board (Bottom) System Fan Heat Sink Motherboard (Top) Motherboard (Bottom) Webcam Assembly Webcam Module Wireless LAN Antennas Stand Base Cover/Wireless Charger Wireless Charger Thermal Pads Wireless Charger LED Assembly Wireless Charger Cable Back Cover LVDS Cable **Touch Control