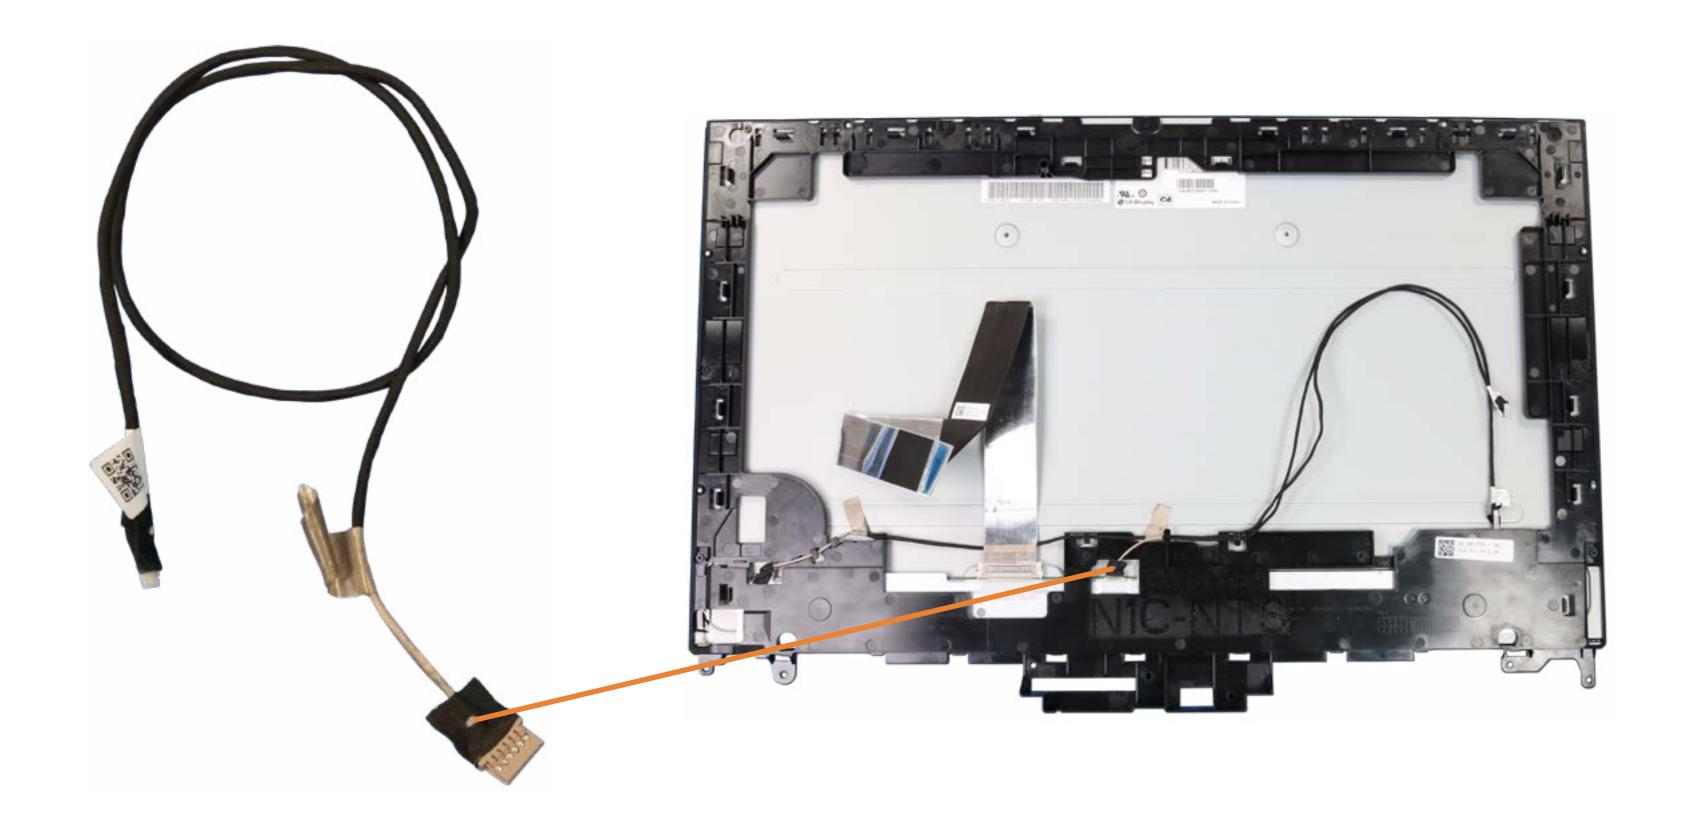

## **Backlight Cable**

Speaker Mesh **Display Panel Assembly** M.2 Solid State Drive Wireless LAN Module Memory Module(s) Hard Disk Drive Assembly Hard Disk Drive Cable Speaker Assembly Power Button/Side I/O Board Power Button/Side I/O Board Cable OSD Control Board Assembly **OSD Controller Cap** OSD Control Board Cable Audio Board Audio Board Cable USB Dongle Board USB Dongle Board Cable Scalar Board (Top) Scalar Board (Bottom) System Fan Heat Sink Motherboard (Top) Motherboard (Bottom) Webcam Assembly Webcam Module Wireless LAN Antennas Stand Base Cover/Wireless Charger Wireless Charger Thermal Pads Wireless Charger LED Assembly Wireless Charger Cable Back Cover LVDS Cable Touch Control Cable Backlight Cable **Display Panel Frame** 

**Display Panel** Go to External Views