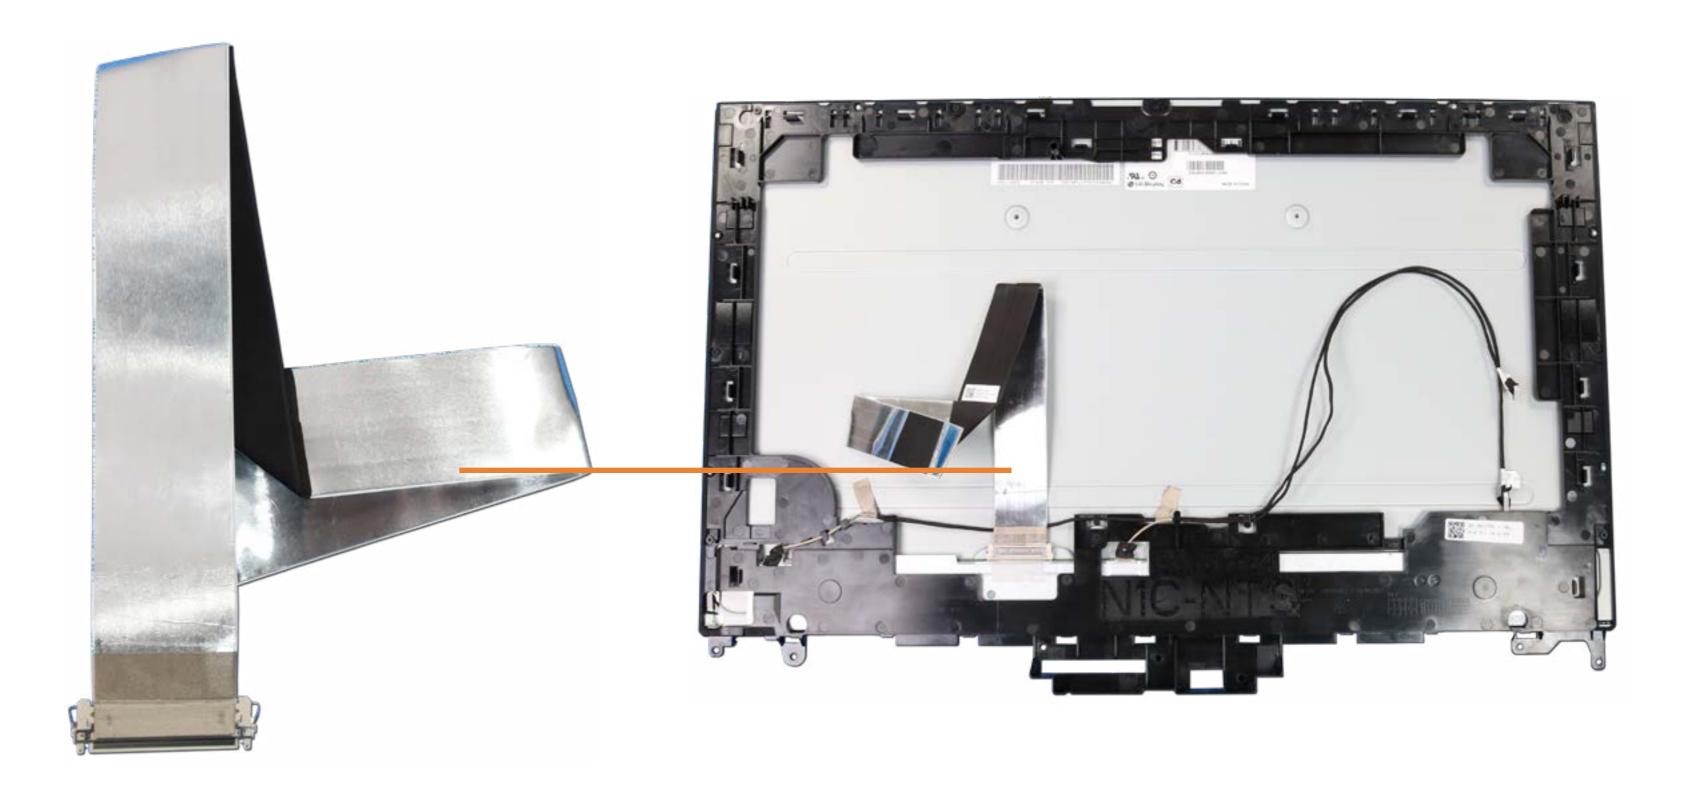

# LVDS Cable

Speaker Mesh Display Panel Assembly M.2 Solid State Drive Wireless LAN Module Memory Module(s) Hard Disk Drive Assembly Hard Disk Drive Cable Speaker Assembly Power Button/Side I/O Board Power Button/Side I/O Board Cable OSD Control Board Assembly OSD Controller Cap OSD Control Board Cable Audio Board Audio Board Cable USB Dongle Board USB Dongle Board Cable Scalar Board (Top) Scalar Board (Bottom) System Fan Heat Sink Motherboard (Top) Motherboard (Bottom) Webcam Assembly Webcam Module Wireless LAN Antennas Stand Base Cover/Wireless Charger Wireless Charger Thermal Pads Wireless Charger LED Assembly Wireless Charger Cable Back Cover LVDS Cable

Touch Control Cable Backlight Cable Display Panel Frame Display Panel