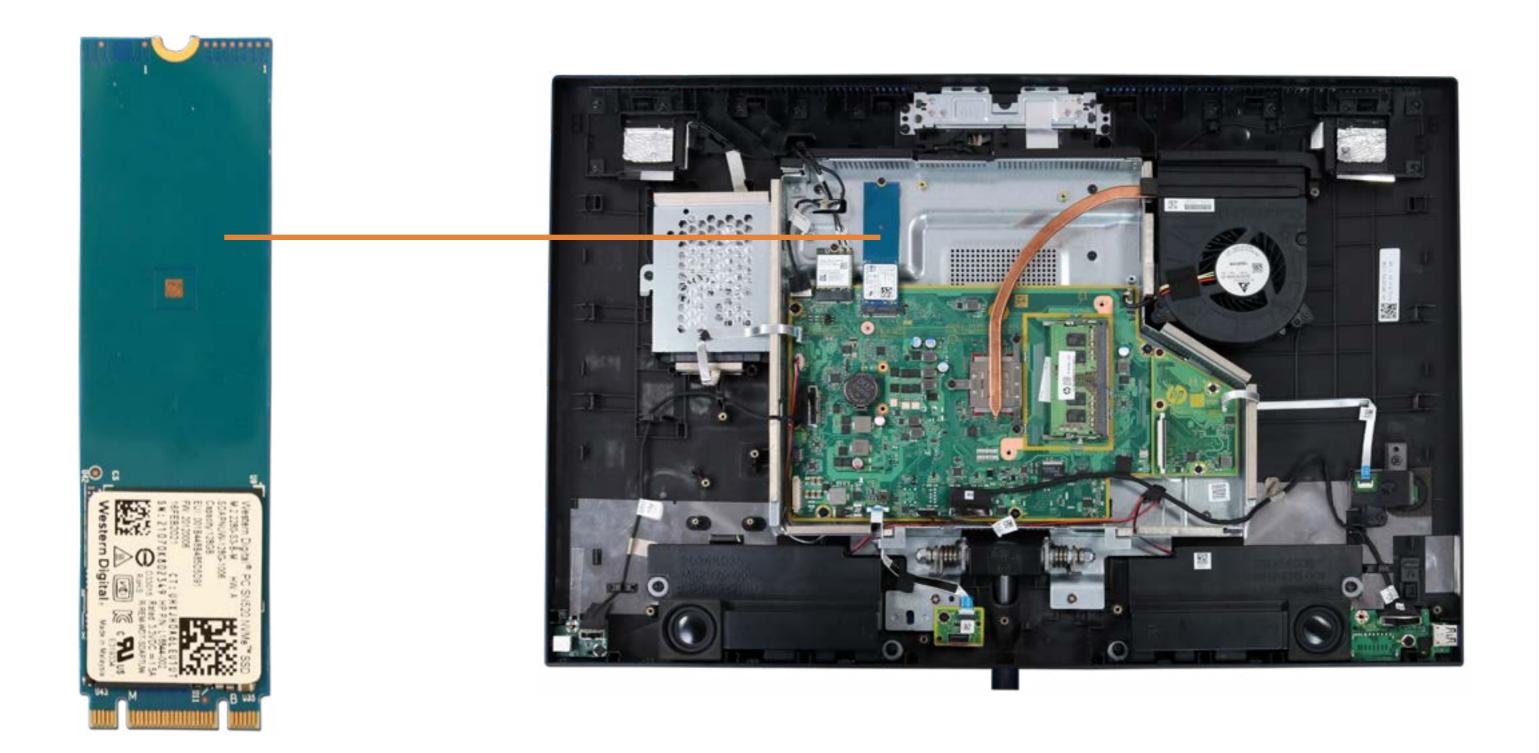

## M.2 Solid State Drive

Speaker Mesh Display Panel Assembly

#### M.2 Solid State Drive

Wireless LAN Module Memory Module(s) Hard Disk Drive Assembly Hard Disk Drive Cable Speaker Assembly Power Button/Side I/O Board Power Button/Side I/O Board Cable OSD Control Board Assembly OSD Controller Cap OSD Control Board Cable Audio Board Audio Board Cable USB Dongle Board USB Dongle Board Cable Scalar Board (Top) Scalar Board (Bottom) System Fan Heat Sink Motherboard (Top) Motherboard (Bottom) Webcam Assembly Webcam Module Wireless LAN Antennas Stand Base Cover/Wireless Charger Wireless Charger Thermal Pads Wireless Charger LED Assembly Wireless Charger Cable Back Cover LVDS Cable Touch Control Cable Backlight Cable **Display Panel Frame Display Panel** 