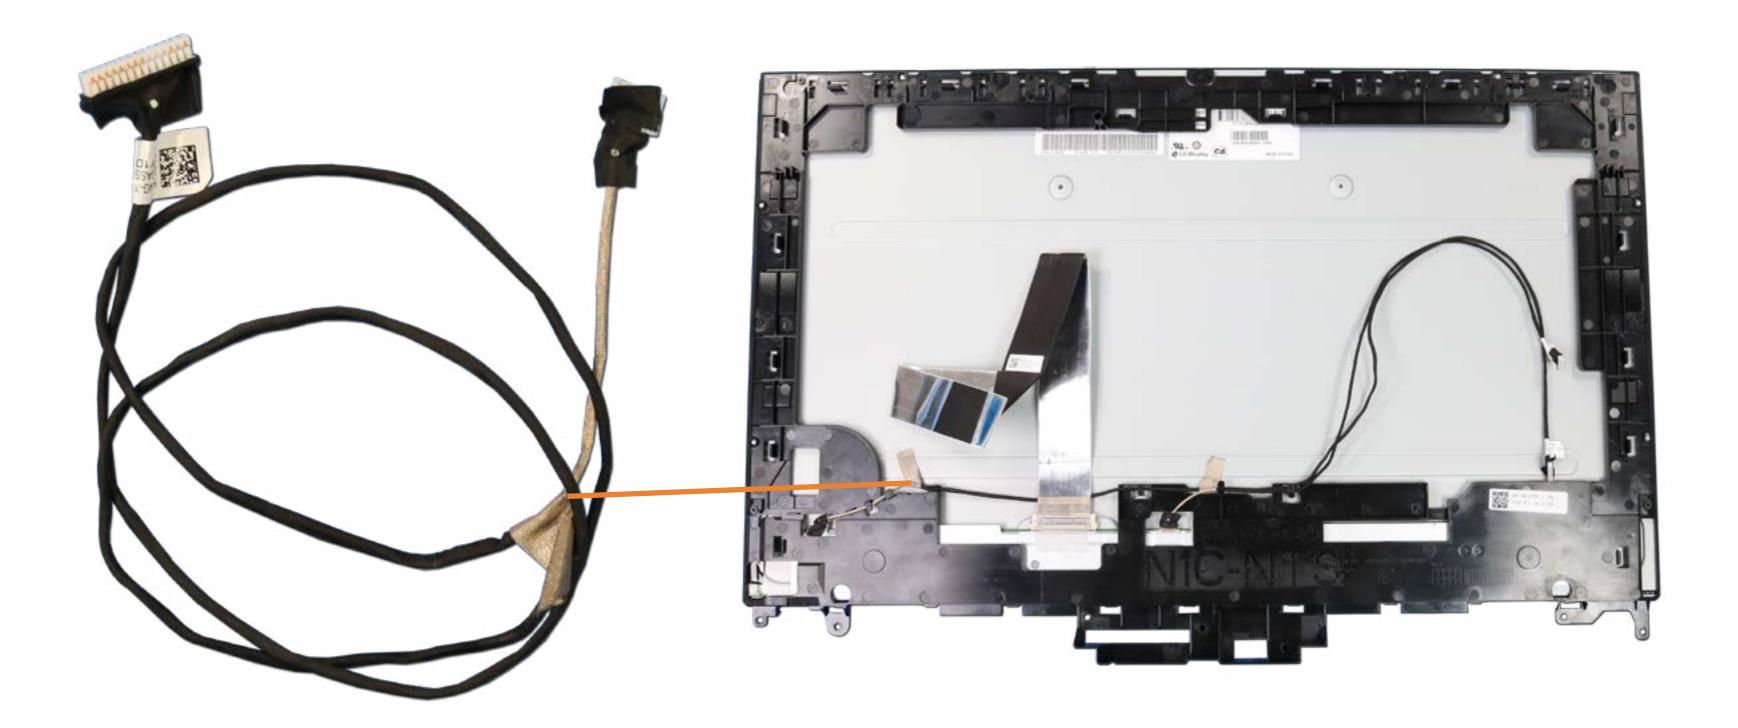

# LVDS Cable

Speaker Mesh Display Panel Assembly M.2 Solid State Drive Wireless LAN Module Memory Module(s) Hard Disk Drive Assembly Hard Disk Drive Cable Speaker Assembly Power Button/Side I/O Board Power Button/Side I/O Board Cable OSD Control Board Assembly OSD Controller Cap OSD Control Board Cable Audio Board Audio Board Cable USB Dongle Board USB Dongle Board Cable Scalar Board (Top) Scalar Board (Bottom) System Fan Heat Sink Motherboard (Top) Motherboard (Bottom) Webcam Assembly Webcam Module Wireless LAN Antennas Stand Base Cover/Wireless Charger Wireless Charger Thermal Pads Wireless Charger LED Assembly Wireless Charger Cable Back Cover LVDS Cable

Touch Control Cable Backlight Cable Display Panel Frame Display Panel