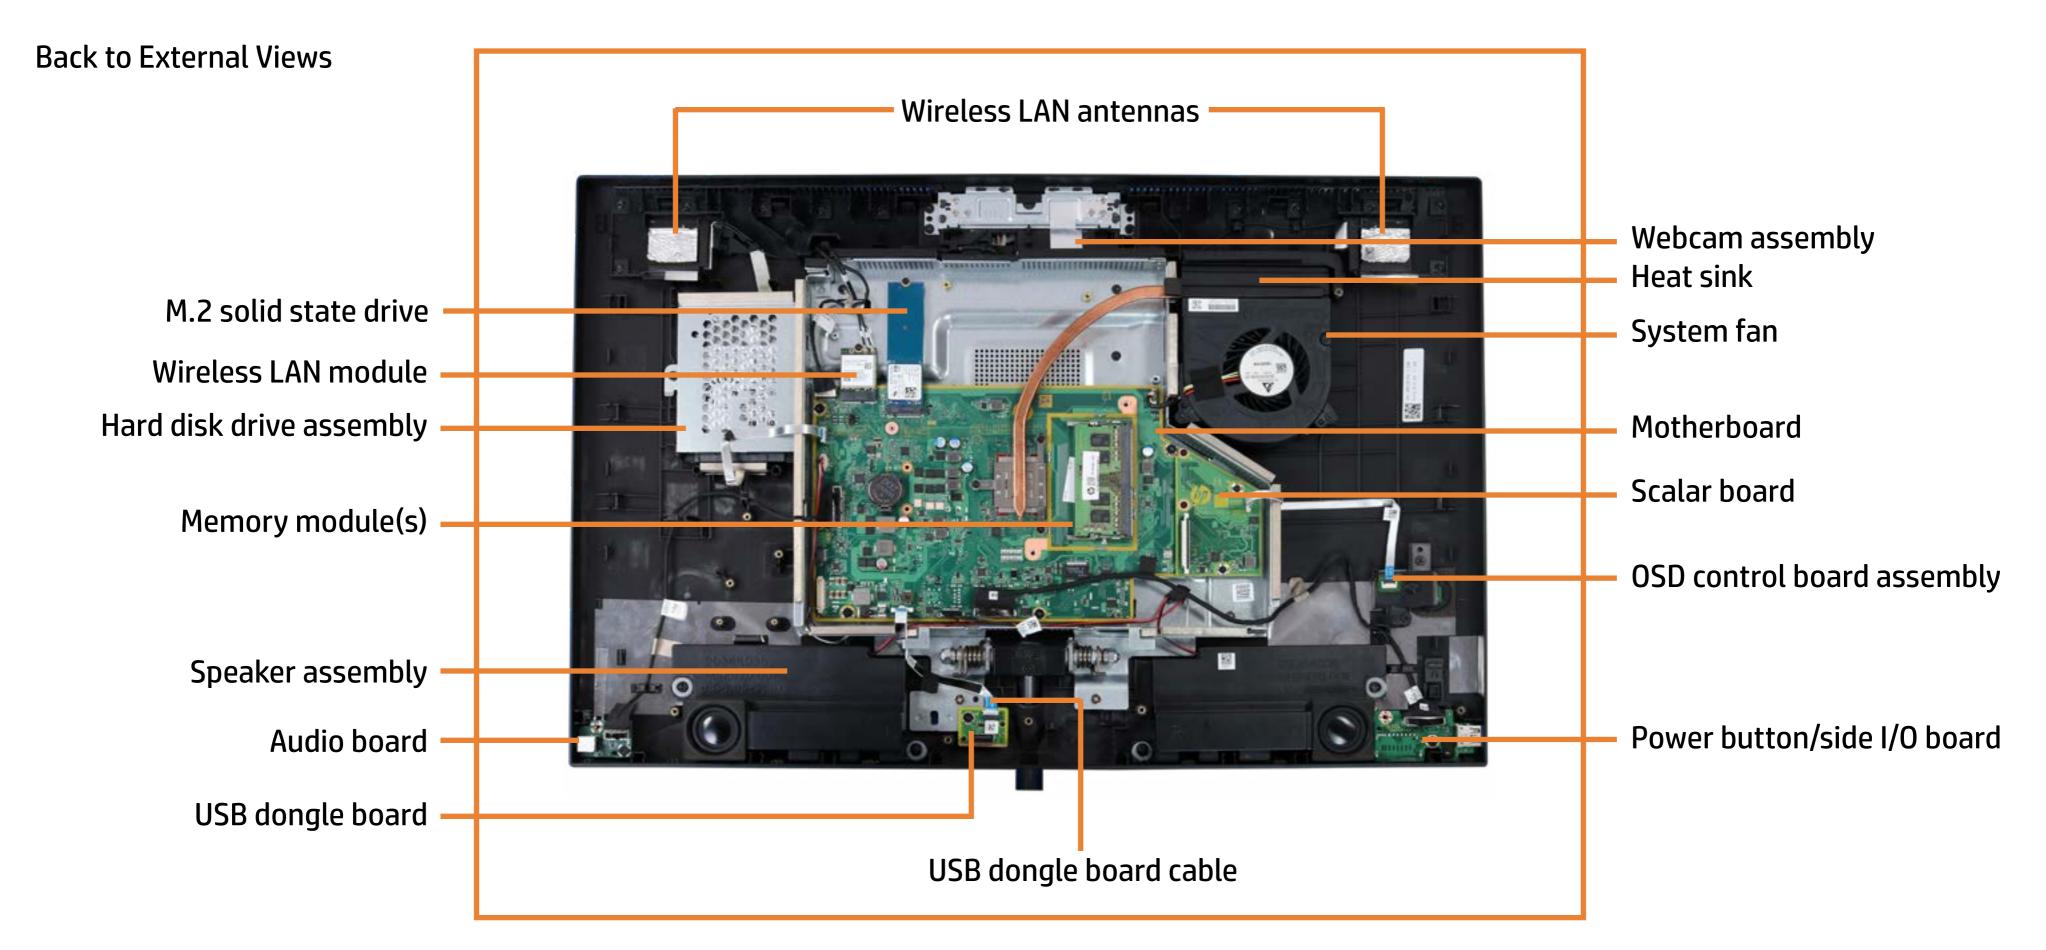

## **Internal View**

## Speaker Mesh

#### Speaker Mesh

**Display Panel Assembly** M.2 Solid State Drive Wireless LAN Module Memory Module(s) Hard Disk Drive Assembly Hard Disk Drive Cable Speaker Assembly Power Button/Side I/O Board Power Button/Side I/O Board Cable OSD Control Board Assembly OSD Controller Cap OSD Control Board Cable Audio Board Audio Board Cable USB Dongle Board USB Dongle Board Cable Scalar Board (Top) Scalar Board (Bottom) System Fan Heat Sink Motherboard (Top) Motherboard (Bottom) Webcam Assembly Webcam Module Wireless LAN Antennas Stand Base Cover/Wireless Charger Wireless Charger Thermal Pads Wireless Charger LED Assembly Wireless Charger Cable Back Cover LVDS Cable **Touch Control Cable** Backlight Cable **Display Panel Frame Display Panel** 

## **Display Panel Assembly**

Speaker Mesh

#### Display Panel Assembly

M.2 Solid State Drive Wireless LAN Module Memory Module(s) Hard Disk Drive Assembly Hard Disk Drive Cable Speaker Assembly Power Button/Side I/O Board Power Button/Side I/O Board Cable OSD Control Board Assembly OSD Controller Cap OSD Control Board Cable Audio Board Audio Board Cable USB Dongle Board USB Dongle Board Cable Scalar Board (Top) Scalar Board (Bottom) System Fan Heat Sink Motherboard (Top) Motherboard (Bottom) Webcam Assembly Webcam Module Wireless LAN Antennas Stand Base Cover/Wireless Charger Wireless Charger Thermal Pads Wireless Charger LED Assembly Wireless Charger Cable Back Cover LVDS Cable Touch Control Cable Backlight Cable **Display Panel Frame Display Panel** 

## M.2 Solid State Drive

Speaker Mesh Display Panel Assembly

#### M.2 Solid State Drive

Wireless LAN Module Memory Module(s) Hard Disk Drive Assembly Hard Disk Drive Cable Speaker Assembly Power Button/Side I/O Board Power Button/Side I/O Board Cable OSD Control Board Assembly OSD Controller Cap OSD Control Board Cable Audio Board Audio Board Cable USB Dongle Board USB Dongle Board Cable Scalar Board (Top) Scalar Board (Bottom) System Fan Heat Sink Motherboard (Top) Motherboard (Bottom) Webcam Assembly Webcam Module Wireless LAN Antennas Stand Base Cover/Wireless Charger Wireless Charger Thermal Pads Wireless Charger LED Assembly Wireless Charger Cable Back Cover LVDS Cable Touch Control Cable Backlight Cable **Display Panel Frame Display Panel** 

# Wireless LAN Module

Speaker Mesh Display Panel Assembly M.2 Solid State Drive Wireless LAN Module

Memory Module(s) Hard Disk Drive Assembly Hard Disk Drive Cable Speaker Assembly Power Button/Side I/O Board Power Button/Side I/O Board Cable OSD Control Board Assembly **OSD Controller Cap** OSD Control Board Cable Audio Board Audio Board Cable USB Dongle Board USB Dongle Board Cable Scalar Board (Top) Scalar Board (Bottom) System Fan Heat Sink Motherboard (Top) Motherboard (Bottom) Webcam Assembly Webcam Module Wireless LAN Antennas Stand Base Cover/Wireless Charger Wireless Charger Thermal Pads Wireless Charger LED Assembly Wireless Charger Cable Back Cover LVDS Cable Touch Control Cable Backlight Cable Display Panel Frame **Display Panel** 

## Memory Module(s)

Speaker Mesh **Display Panel Assembly** M.2 Solid State Drive Wireless LAN Module

#### Memory Module(s)

Hard Disk Drive Assembly Hard Disk Drive Cable Speaker Assembly Power Button/Side I/O Board Power Button/Side I/O Board Cable OSD Control Board Assembly **OSD Controller Cap** OSD Control Board Cable Audio Board Audio Board Cable USB Dongle Board USB Dongle Board Cable Scalar Board (Top) Scalar Board (Bottom) System Fan Heat Sink Motherboard (Top) Motherboard (Bottom) Webcam Assembly Webcam Module Wireless LAN Antennas Stand Base Cover/Wireless Charger Wireless Charger Thermal Pads Wireless Charger LED Assembly Wireless Charger Cable Back Cover LVDS Cable Touch Control Cable Backlight Cable **Display Panel Frame Display Panel** 

## Hard Disk Drive Assembly

Speaker Mesh Display Panel Assembly M.2 Solid State Drive Wireless LAN Module Memory Module(s)

#### Hard Disk Drive Assembly

Hard Disk Drive Cable Speaker Assembly Power Button/Side I/O Board Power Button/Side I/O Board Cable OSD Control Board Assembly **OSD Controller Cap** OSD Control Board Cable Audio Board Audio Board Cable USB Dongle Board USB Dongle Board Cable Scalar Board (Top) Scalar Board (Bottom) System Fan Heat Sink Motherboard (Top) Motherboard (Bottom) Webcam Assembly Webcam Module Wireless LAN Antennas Stand Base Cover/Wireless Charger Wireless Charger Thermal Pads Wireless Charger LED Assembly Wireless Charger Cable Back Cover LVDS Cable Touch Control Cable Backlight Cable **Display Panel Frame Display Panel** 

## Hard Disk Drive Cable

Speaker Mesh Display Panel Assembly M.2 Solid State Drive Wireless LAN Module Memory Module(s) Hard Disk Drive Assembly

#### Hard Disk Drive Cable

Speaker Assembly Power Button/Side I/O Board Power Button/Side I/O Board Cable OSD Control Board Assembly OSD Controller Cap OSD Control Board Cable Audio Board Audio Board Cable USB Dongle Board USB Dongle Board Cable Scalar Board (Top) Scalar Board (Bottom) System Fan Heat Sink Motherboard (Top) Motherboard (Bottom) Webcam Assembly Webcam Module Wireless LAN Antennas Stand Base Cover/Wireless Charger Wireless Charger Thermal Pads Wireless Charger LED Assembly Wireless Charger Cable Back Cover LVDS Cable Touch Control Cable Backlight Cable **Display Panel Frame Display Panel** 

# Speaker Assembly

Speaker Mesh Display Panel Assembly M.2 Solid State Drive Wireless LAN Module Memory Module(s) Hard Disk Drive Assembly Hard Disk Drive Cable

#### Speaker Assembly

Power Button/Side I/O Board Power Button/Side I/O Board Cable OSD Control Board Assembly **OSD Controller Cap** OSD Control Board Cable Audio Board Audio Board Cable USB Dongle Board USB Dongle Board Cable Scalar Board (Top) Scalar Board (Bottom) System Fan Heat Sink Motherboard (Top) Motherboard (Bottom) Webcam Assembly Webcam Module Wireless LAN Antennas Stand Base Cover/Wireless Charger Wireless Charger Thermal Pads Wireless Charger LED Assembly Wireless Charger Cable Back Cover LVDS Cable Touch Control Cable Backlight Cable **Display Panel Frame Display Panel** 

## Power Button/Side I/O Board

Speaker Mesh Display Panel Assembly M.2 Solid State Drive Wireless LAN Module Memory Module(s) Hard Disk Drive Assembly Hard Disk Drive Cable Speaker Assembly Power Button/Side I/O Board

Power Button/Side I/O Board Cable OSD Control Board Assembly **OSD Controller Cap** OSD Control Board Cable Audio Board Audio Board Cable USB Dongle Board USB Dongle Board Cable Scalar Board (Top) Scalar Board (Bottom) System Fan Heat Sink Motherboard (Top) Motherboard (Bottom) Webcam Assembly Webcam Module Wireless LAN Antennas Stand Base Cover/Wireless Charger Wireless Charger Thermal Pads Wireless Charger LED Assembly Wireless Charger Cable Back Cover LVDS Cable Touch Control Cable Backlight Cable **Display Panel Frame Display Panel** 

# Power Button/Side I/O Board Cable

Speaker Mesh **Display Panel Assembly** M.2 Solid State Drive Wireless LAN Module Memory Module(s) Hard Disk Drive Assembly Hard Disk Drive Cable Speaker Assembly Power Button/Side I/O Board Power Button/Side I/O Board Cable OSD Control Board Assembly **OSD Controller Cap** OSD Control Board Cable Audio Board Audio Board Cable USB Dongle Board USB Dongle Board Cable Scalar Board (Top) Scalar Board (Bottom) System Fan Heat Sink Motherboard (Top) Motherboard (Bottom) Webcam Assembly Webcam Module Wireless LAN Antennas Stand Base Cover/Wireless Charger Wireless Charger Thermal Pads Wireless Charger LED Assembly Wireless Charger Cable Back Cover LVDS Cable Touch Control Cable Backlight Cable **Display Panel Frame Display Panel** 

## **OSD Control Board Assembly**

Speaker Mesh Display Panel Assembly M.2 Solid State Drive Wireless LAN Module Memory Module(s) Hard Disk Drive Assembly Hard Disk Drive Cable Speaker Assembly Power Button/Side I/O Board Power Button/Side I/O Board Cable

#### OSD Control Board Assembly

OSD Controller Cap OSD Control Board Cable Audio Board Audio Board Cable USB Dongle Board USB Dongle Board Cable Scalar Board (Top) Scalar Board (Bottom) System Fan Heat Sink Motherboard (Top) Motherboard (Bottom) Webcam Assembly Webcam Module Wireless LAN Antennas Stand Base Cover/Wireless Charger Wireless Charger Thermal Pads Wireless Charger LED Assembly Wireless Charger Cable Back Cover LVDS Cable Touch Control Cable Backlight Cable **Display Panel Frame Display Panel** 

## **OSD Controller Cap**

Speaker Mesh Display Panel Assembly M.2 Solid State Drive Wireless LAN Module Memory Module(s) Hard Disk Drive Assembly Hard Disk Drive Cable Speaker Assembly Power Button/Side I/O Board Power Button/Side I/O Board Cable OSD Control Board Assembly

#### OSD Controller Cap

OSD Control Board Cable Audio Board Audio Board Cable USB Dongle Board USB Dongle Board Cable Scalar Board (Top) Scalar Board (Bottom) System Fan Heat Sink Motherboard (Top) Motherboard (Bottom) Webcam Assembly Webcam Module Wireless LAN Antennas Stand Base Cover/Wireless Charger Wireless Charger Thermal Pads Wireless Charger LED Assembly Wireless Charger Cable Back Cover LVDS Cable **Touch Control Cable** Backlight Cable **Display Panel Frame Display Panel** 

# **OSD Control Board Cable**

Speaker Mesh **Display Panel Assembly** M.2 Solid State Drive Wireless LAN Module Memory Module(s) Hard Disk Drive Assembly Hard Disk Drive Cable Speaker Assembly Power Button/Side I/O Board Power Button/Side I/O Board Cable OSD Control Board Assembly OSD Controller Cap

#### OSD Control Board Cable

Audio Board Audio Board Cable USB Dongle Board USB Dongle Board Cable Scalar Board (Top) Scalar Board (Bottom) System Fan Heat Sink Motherboard (Top) Motherboard (Bottom) Webcam Assembly Webcam Module Wireless LAN Antennas Stand Base Cover/Wireless Charger Wireless Charger Thermal Pads Wireless Charger LED Assembly Wireless Charger Cable Back Cover LVDS Cable Touch Control Cable Backlight Cable **Display Panel Frame Display Panel** 

## Audio Board

Speaker Mesh Display Panel Assembly M.2 Solid State Drive Wireless LAN Module Memory Module(s) Hard Disk Drive Assembly Hard Disk Drive Cable Speaker Assembly Power Button/Side I/O Board Power Button/Side I/O Board Cable OSD Control Board Assembly OSD Control Board Cable

#### Audio Board

Audio Board Cable USB Dongle Board USB Dongle Board Cable Scalar Board (Top) Scalar Board (Bottom) System Fan Heat Sink Motherboard (Top) Motherboard (Bottom) Webcam Assembly Webcam Module Wireless LAN Antennas Stand Base Cover/Wireless Charger Wireless Charger Thermal Pads Wireless Charger LED Assembly Wireless Charger Cable Back Cover LVDS Cable **Touch Control Cable** Backlight Cable **Display Panel Frame Display Panel** 

## Audio Board Cable

Speaker Mesh Display Panel Assembly M.2 Solid State Drive Wireless LAN Module Memory Module(s) Hard Disk Drive Assembly Hard Disk Drive Cable Speaker Assembly Power Button/Side I/O Board Power Button/Side I/O Board Cable OSD Control Board Assembly OSD Control Board Cable Audio Board

#### Audio Board Cable

USB Dongle Board USB Dongle Board Cable Scalar Board (Top) Scalar Board (Bottom) System Fan Heat Sink Motherboard (Top) Motherboard (Bottom) Webcam Assembly Webcam Module Wireless LAN Antennas Stand Base Cover/Wireless Charger Wireless Charger Thermal Pads Wireless Charger LED Assembly Wireless Charger Cable Back Cover LVDS Cable Touch Control Cable Backlight Cable **Display Panel Frame Display Panel** 

# USB Dongle Board

Speaker Mesh Display Panel Assembly M.2 Solid State Drive Wireless LAN Module Memory Module(s) Hard Disk Drive Assembly Hard Disk Drive Cable Speaker Assembly Power Button/Side I/O Board Power Button/Side I/O Board Cable OSD Control Board Assembly OSD Controller Cap OSD Control Board Cable Audio Board

### USB Dongle Board

USB Dongle Board Cable Scalar Board (Top) Scalar Board (Bottom) System Fan Heat Sink Motherboard (Top) Motherboard (Bottom) Webcam Assembly Webcam Module Wireless LAN Antennas Stand Base Cover/Wireless Charger Wireless Charger Thermal Pads Wireless Charger LED Assembly Wireless Charger Cable Back Cover LVDS Cable Touch Control Cable Backlight Cable **Display Panel Frame Display Panel** 

## **USB Dongle Board Cable**

Speaker Mesh **Display Panel Assembly** M.2 Solid State Drive Wireless LAN Module Memory Module(s) Hard Disk Drive Assembly Hard Disk Drive Cable Speaker Assembly Power Button/Side I/O Board Power Button/Side I/O Board Cable OSD Control Board Assembly **OSD Controller Cap** OSD Control Board Cable Audio Board Audio Board Cable USB Dongle Board

#### USB Dongle Board Cable

Scalar Board (Top) Scalar Board (Bottom) System Fan Heat Sink Motherboard (Top) Motherboard (Bottom) Webcam Assembly Webcam Module Wireless LAN Antennas Stand Base Cover/Wireless Charger Wireless Charger Thermal Pads Wireless Charger LED Assembly Wireless Charger Cable Back Cover LVDS Cable Touch Control Cable Backlight Cable **Display Panel Frame Display Panel** 

# Scalar Board (Top)

Speaker Mesh **Display Panel Assembly** M.2 Solid State Drive Wireless LAN Module Memory Module(s) Hard Disk Drive Assembly Hard Disk Drive Cable Speaker Assembly Power Button/Side I/O Board Power Button/Side I/O Board Cable OSD Control Board Assembly **OSD Controller Cap** OSD Control Board Cable Audio Board Audio Board Cable USB Dongle Board USB Dongle Board Cable Scalar Board (Top) Scalar Board (Bottom) System Fan Heat Sink Motherboard (Top) Motherboard (Bottom) Webcam Assembly Webcam Module

Wireless LAN Antennas Stand Base Cover/Wireless Charger Wireless Charger Thermal Pads Wireless Charger LED Assembly Wireless Charger Cable Back Cover LVDS Cable Touch Control Cable Backlight Cable Display Panel Frame Display Panel

# Scalar Board (Bottom)

Speaker Mesh **Display Panel Assembly** M.2 Solid State Drive Wireless LAN Module Memory Module(s) Hard Disk Drive Assembly Hard Disk Drive Cable Speaker Assembly Power Button/Side I/O Board Power Button/Side I/O Board Cable OSD Control Board Assembly **OSD Controller Cap** OSD Control Board Cable Audio Board Audio Board Cable USB Dongle Board USB Dongle Board Cable Scalar Board (Top) Scalar Board (Bottom)

System Fan Heat Sink Motherboard (Top) Motherboard (Bottom) Webcam Assembly Webcam Module Wireless LAN Antennas Stand Base Cover/Wireless Charger Wireless Charger Thermal Pads Wireless Charger LED Assembly Wireless Charger Cable Back Cover LVDS Cable Touch Control Cable Backlight Cable **Display Panel Frame Display Panel** 

## System Fan

Speaker Mesh **Display Panel Assembly** M.2 Solid State Drive Wireless LAN Module Memory Module(s) Hard Disk Drive Assembly Hard Disk Drive Cable Speaker Assembly Power Button/Side I/O Board Power Button/Side I/O Board Cable OSD Control Board Assembly **OSD Controller Cap** OSD Control Board Cable Audio Board Audio Board Cable USB Dongle Board USB Dongle Board Cable Scalar Board (Top) Scalar Board (Bottom)

#### System Fan

Heat Sink Motherboard (Top) Motherboard (Bottom) Webcam Assembly Webcam Module Wireless LAN Antennas Stand Base Cover/Wireless Charger Wireless Charger Thermal Pads Wireless Charger LED Assembly Wireless Charger Cable Back Cover LVDS Cable **Touch Control Cable** Backlight Cable **Display Panel Frame Display Panel** 

## Heat Sink

Speaker Mesh **Display Panel Assembly** M.2 Solid State Drive Wireless LAN Module Memory Module(s) Hard Disk Drive Assembly Hard Disk Drive Cable Speaker Assembly Power Button/Side I/O Board Power Button/Side I/O Board Cable OSD Control Board Assembly OSD Controller Cap OSD Control Board Cable Audio Board Audio Board Cable USB Dongle Board USB Dongle Board Cable Scalar Board (Top) Scalar Board (Bottom) System Fan

#### Heat Sink

Motherboard (Top) Motherboard (Bottom) Webcam Assembly Webcam Module Wireless LAN Antennas Stand Base Cover/Wireless Charger Wireless Charger Thermal Pads Wireless Charger LED Assembly Wireless Charger Cable Back Cover LVDS Cable Touch Control Cable Backlight Cable Display Panel Frame Display Panel

## Motherboard (Top)

Speaker Mesh **Display Panel Assembly** M.2 Solid State Drive Wireless LAN Module Memory Module(s) Hard Disk Drive Assembly Hard Disk Drive Cable Speaker Assembly Power Button/Side I/O Board Power Button/Side I/O Board Cable OSD Control Board Assembly **OSD Controller Cap** OSD Control Board Cable Audio Board Audio Board Cable USB Dongle Board USB Dongle Board Cable Scalar Board (Top) Scalar Board (Bottom) System Fan Heat Sink

#### Motherboard (Top)

Motherboard (Bottom) Webcam Assembly Webcam Module Wireless LAN Antennas Stand Base Cover/Wireless Charger Wireless Charger Thermal Pads Wireless Charger LED Assembly Wireless Charger Cable Back Cover LVDS Cable **Touch Control Cable** Backlight Cable **Display Panel Frame Display Panel** 

# Motherboard (Bottom)

Speaker Mesh **Display Panel Assembly** M.2 Solid State Drive Wireless LAN Module Memory Module(s) Hard Disk Drive Assembly Hard Disk Drive Cable Speaker Assembly Power Button/Side I/O Board Power Button/Side I/O Board Cable OSD Control Board Assembly OSD Controller Cap OSD Control Board Cable Audio Board Audio Board Cable USB Dongle Board USB Dongle Board Cable Scalar Board (Top) Scalar Board (Bottom) System Fan Heat Sink Motherboard (Top) Motherboard (Bottom)

Webcam Assembly Webcam Module Wireless LAN Antennas Stand Base Cover/Wireless Charger Wireless Charger Thermal Pads Wireless Charger LED Assembly Wireless Charger Cable Back Cover LVDS Cable Touch Control Cable Backlight Cable Display Panel Frame Display Panel

## Webcam Assembly

Speaker Mesh **Display Panel Assembly** M.2 Solid State Drive Wireless LAN Module Memory Module(s) Hard Disk Drive Assembly Hard Disk Drive Cable Speaker Assembly Power Button/Side I/O Board Power Button/Side I/O Board Cable OSD Control Board Assembly OSD Controller Cap OSD Control Board Cable Audio Board Audio Board Cable USB Dongle Board USB Dongle Board Cable Scalar Board (Top) Scalar Board (Bottom) System Fan Heat Sink Motherboard (Top) Motherboard (Bottom)

#### Webcam Assembly

Webcam Module Wireless LAN Antennas Stand Base Cover/Wireless Charger Wireless Charger Thermal Pads Wireless Charger LED Assembly Wireless Charger Cable Back Cover LVDS Cable Touch Control Cable Backlight Cable **Display Panel Frame Display Panel** 

## Webcam Module

Speaker Mesh **Display Panel Assembly** M.2 Solid State Drive Wireless LAN Module Memory Module(s) Hard Disk Drive Assembly Hard Disk Drive Cable Speaker Assembly Power Button/Side I/O Board Power Button/Side I/O Board Cable OSD Control Board Assembly OSD Controller Cap OSD Control Board Cable Audio Board Audio Board Cable USB Dongle Board USB Dongle Board Cable Scalar Board (Top) Scalar Board (Bottom) System Fan Heat Sink Motherboard (Top) Motherboard (Bottom) Webcam Assembly

#### Webcam Module

Wireless LAN Antennas Stand Base Cover/Wireless Charger Wireless Charger Thermal Pads Wireless Charger LED Assembly Wireless Charger Cable Back Cover LVDS Cable Touch Control Cable Backlight Cable **Display Panel Frame Display Panel** 

## Wireless LAN Antennas

Speaker Mesh **Display Panel Assembly** M.2 Solid State Drive Wireless LAN Module Memory Module(s) Hard Disk Drive Assembly Hard Disk Drive Cable Speaker Assembly Power Button/Side I/O Board Power Button/Side I/O Board Cable OSD Control Board Assembly OSD Controller Cap OSD Control Board Cable Audio Board Audio Board Cable USB Dongle Board USB Dongle Board Cable Scalar Board (Top) Scalar Board (Bottom) System Fan Heat Sink Motherboard (Top) Motherboard (Bottom) Webcam Assembly Webcam Module

#### Wireless LAN Antennas

Stand Base Cover/Wireless Charger Wireless Charger Thermal Pads Wireless Charger LED Assembly Wireless Charger Cable Back Cover LVDS Cable Touch Control Cable Backlight Cable **Display Panel Frame Display Panel** 