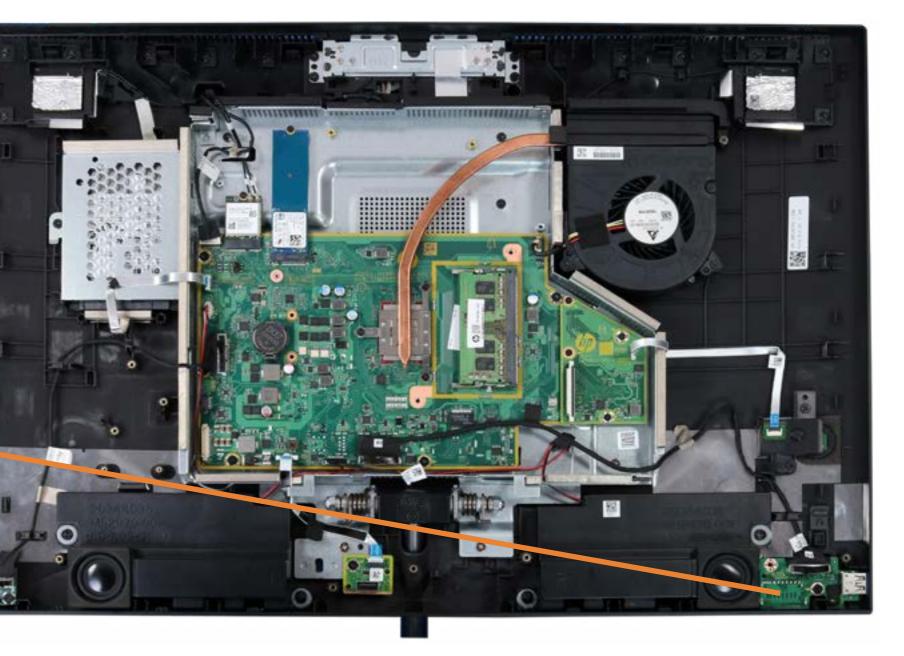

## Power Button/Side I/O Board

Speaker Mesh Display Panel Assembly M.2 Solid State Drive Wireless LAN Module Memory Module(s) Hard Disk Drive Assembly Hard Disk Drive Cable Speaker Assembly Power Button/Side I/O Board

Power Button/Side I/O Board Cable OSD Control Board Assembly **OSD Controller Cap** OSD Control Board Cable Audio Board Audio Board Cable USB Dongle Board USB Dongle Board Cable Scalar Board (Top) Scalar Board (Bottom) System Fan Heat Sink Motherboard (Top) Motherboard (Bottom) Webcam Assembly Webcam Module Wireless LAN Antennas Stand Base Cover/Wireless Charger Wireless Charger Thermal Pads Wireless Charger LED Assembly Wireless Charger Cable Back Cover LVDS Cable Touch Control Cable Backlight Cable **Display Panel Frame Display Panel** 