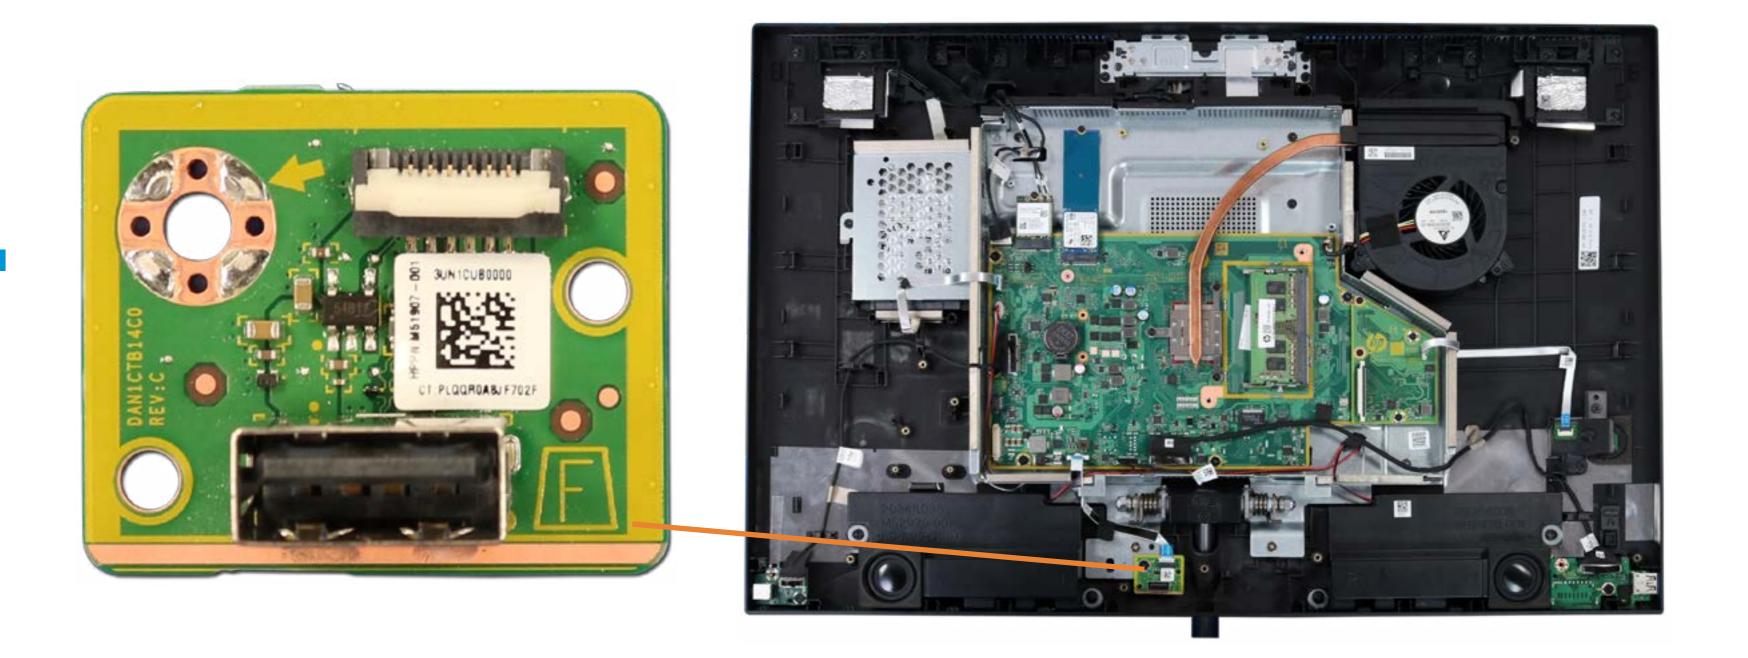

# USB Dongle Board

Speaker Mesh Display Panel Assembly M.2 Solid State Drive Wireless LAN Module Memory Module(s) Hard Disk Drive Assembly Hard Disk Drive Cable Speaker Assembly Power Button/Side I/O Board Power Button/Side I/O Board Cable OSD Control Board Assembly OSD Controller Cap OSD Control Board Cable Audio Board

### USB Dongle Board

USB Dongle Board Cable Scalar Board (Top) Scalar Board (Bottom) System Fan Heat Sink Motherboard (Top) Motherboard (Bottom) Webcam Assembly Webcam Module Wireless LAN Antennas Stand Base Cover/Wireless Charger Wireless Charger Thermal Pads Wireless Charger LED Assembly Wireless Charger Cable Back Cover LVDS Cable Touch Control Cable Backlight Cable **Display Panel Frame Display Panel** 