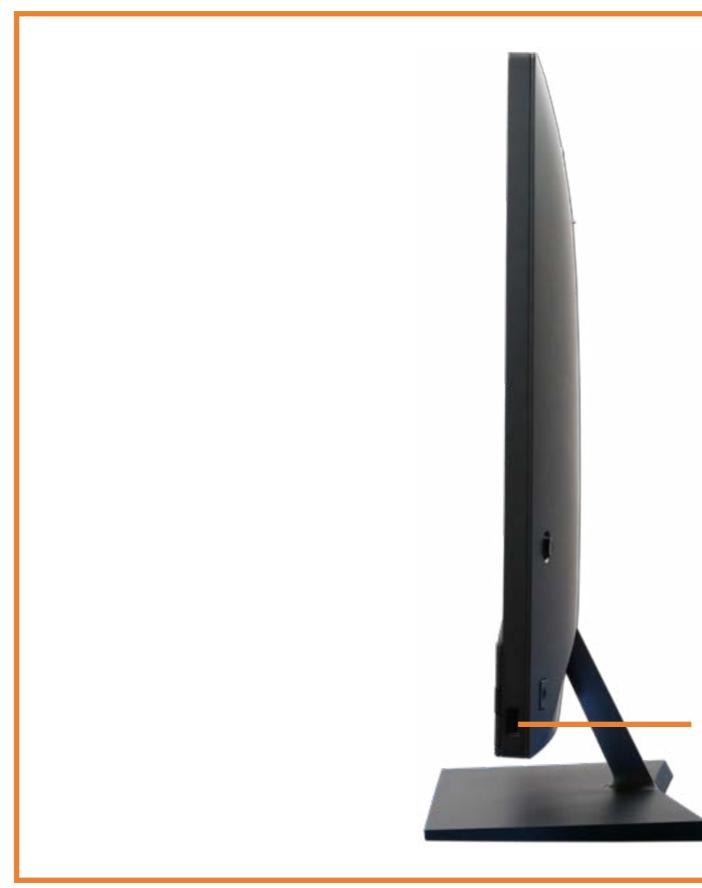

# **Right View**

## Back to External Views

Go to Parts List

USB-A 3.2 Gen 1 port