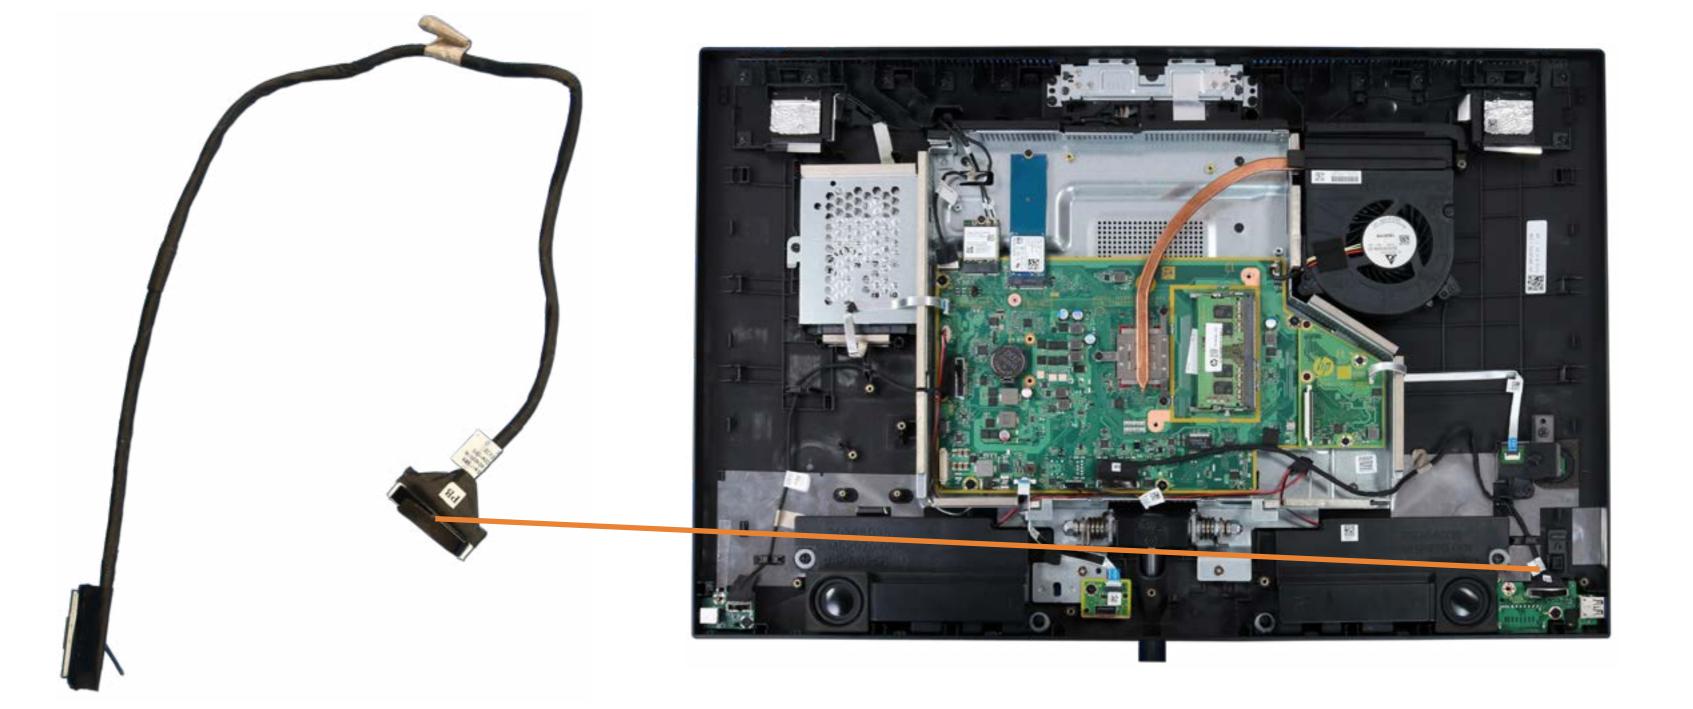

# LVDS Cable

Speaker Mesh Display Panel Assembly M.2 Solid State Drive Wireless LAN Module Memory Module(s) Hard Disk Drive Assembly Hard Disk Drive Cable Speaker Assembly Power Button/Side I/O Board Power Button/Side I/O Board Cable OSD Control Board Assembly OSD Controller Cap OSD Control Board Cable Audio Board Audio Board Cable USB Dongle Board USB Dongle Board Cable Scalar Board (Top) Scalar Board (Bottom) System Fan Heat Sink Motherboard (Top) Motherboard (Bottom) Webcam Assembly Webcam Module Wireless LAN Antennas Stand Base Cover/Wireless Charger Wireless Charger Thermal Pads Wireless Charger LED Assembly Wireless Charger Cable Back Cover LVDS Cable

Touch Control Cable Backlight Cable Display Panel Frame Display Panel