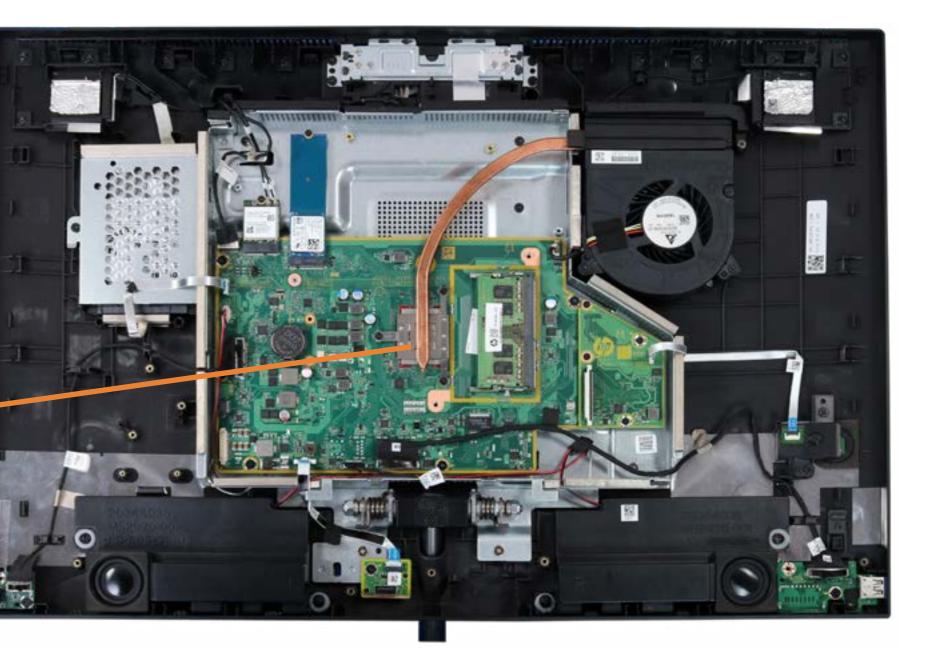

## Heat Sink

Speaker Mesh **Display Panel Assembly** M.2 Solid State Drive Wireless LAN Module Memory Module(s) Hard Disk Drive Assembly Hard Disk Drive Cable Speaker Assembly Power Button/Side I/O Board Power Button/Side I/O Board Cable OSD Control Board Assembly OSD Controller Cap OSD Control Board Cable Audio Board Audio Board Cable USB Dongle Board USB Dongle Board Cable Scalar Board (Top) Scalar Board (Bottom) System Fan

#### Heat Sink

Motherboard (Top) Motherboard (Bottom) Webcam Assembly Webcam Module Wireless LAN Antennas Stand Base Cover/Wireless Charger Wireless Charger Thermal Pads Wireless Charger LED Assembly Wireless Charger Cable Back Cover LVDS Cable Touch Control Cable Backlight Cable Display Panel Frame Display Panel