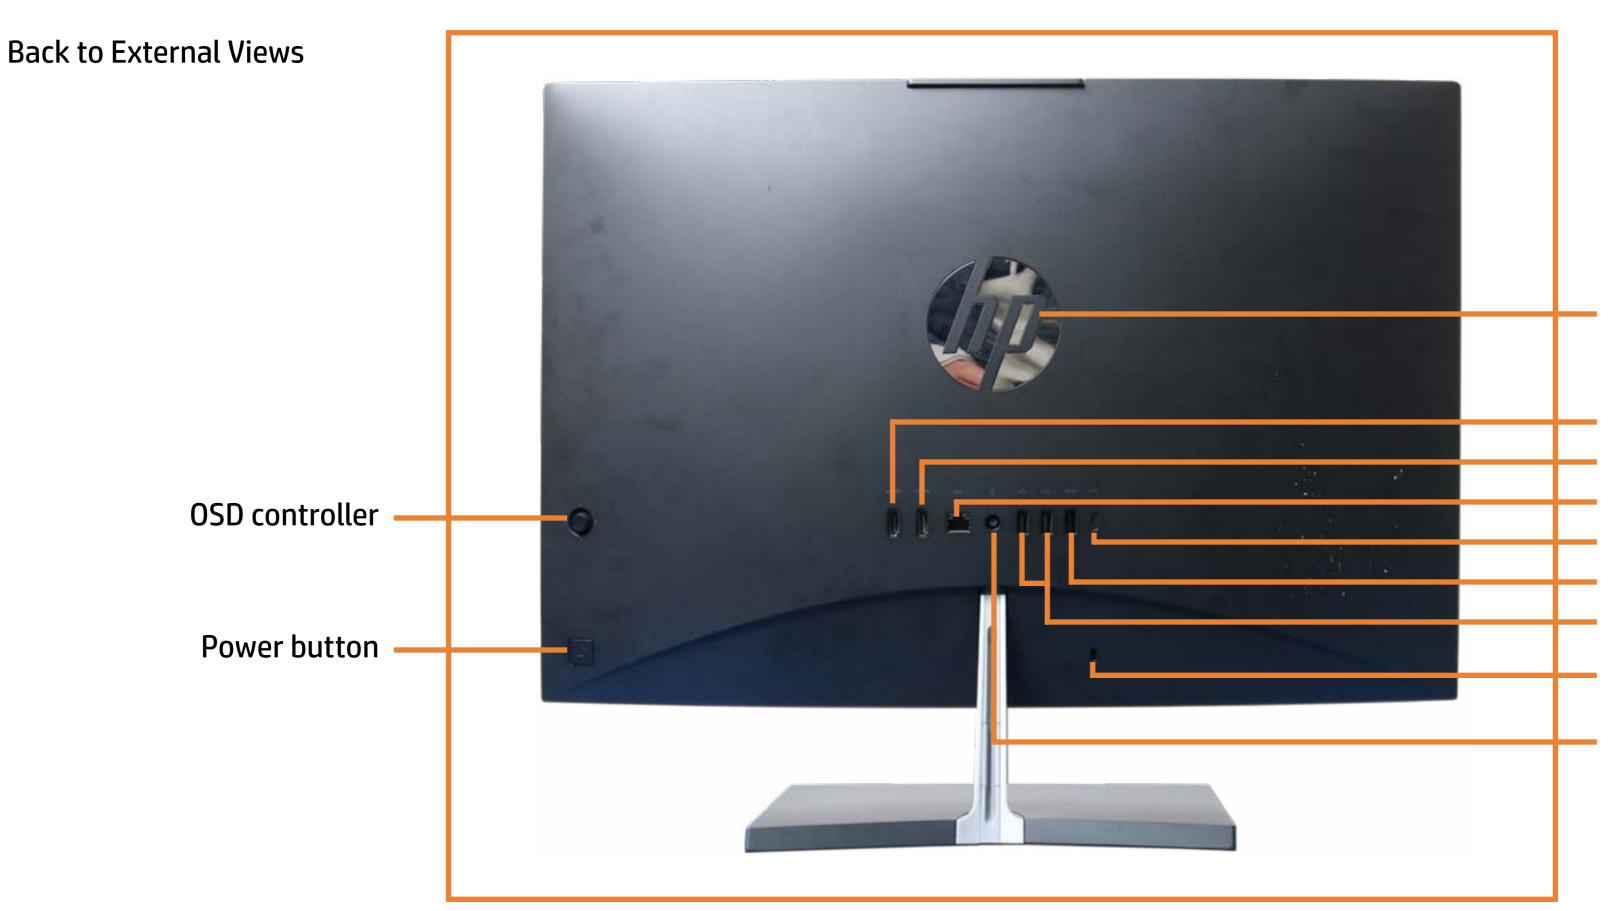

## **Rear View**

Go to Parts List

HP logo

HDMI in port HDMI out port RJ-45 (Ethernet) port USB-C 3.2 Gen 1 port USB-A 3.2 Gen 1 port USB-A 2.0 ports

Kensington MicroSaver Lock

AC adapter port