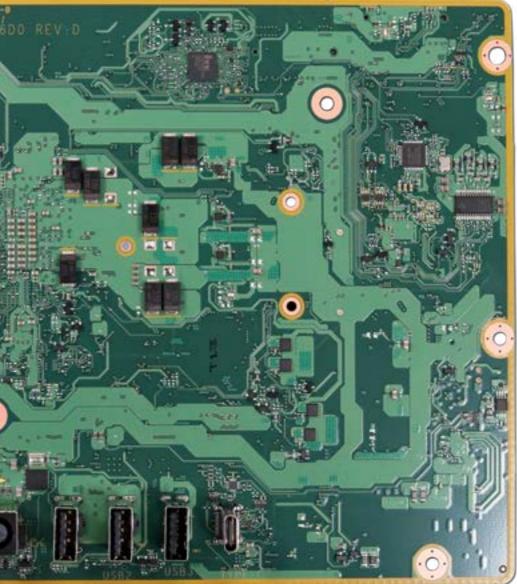

## Motherboard (Top)

Speaker Mesh **Display Panel Assembly** M.2 Solid State Drive Wireless LAN Module Memory Module(s) Hard Disk Drive Assembly Hard Disk Drive Cable Speaker Assembly Power Button/Side I/O Board Power Button/Side I/O Board Cable OSD Control Board Assembly **OSD Controller Cap** OSD Control Board Cable Audio Board Audio Board Cable USB Dongle Board USB Dongle Board Cable Scalar Board (Top) Scalar Board (Bottom) System Fan Heat Sink

#### Motherboard (Top)

Motherboard (Bottom) Webcam Assembly Webcam Module Wireless LAN Antennas Stand Base Cover/Wireless Charger Wireless Charger Thermal Pads Wireless Charger LED Assembly Wireless Charger Cable Back Cover LVDS Cable **Touch Control Cable** Backlight Cable **Display Panel Frame Display Panel** 

# Motherboard (Bottom)

Speaker Mesh **Display Panel Assembly** M.2 Solid State Drive Wireless LAN Module Memory Module(s) Hard Disk Drive Assembly Hard Disk Drive Cable Speaker Assembly Power Button/Side I/O Board Power Button/Side I/O Board Cable OSD Control Board Assembly OSD Controller Cap OSD Control Board Cable Audio Board Audio Board Cable USB Dongle Board USB Dongle Board Cable Scalar Board (Top) Scalar Board (Bottom) System Fan Heat Sink Motherboard (Top) Motherboard (Bottom)