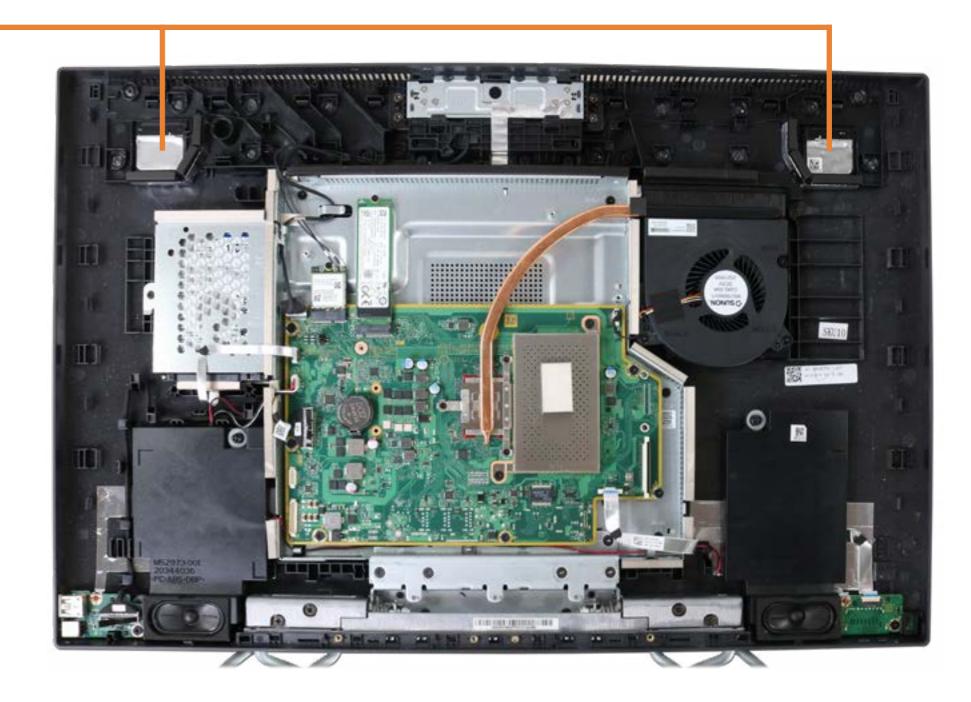

### **Stand Base**

Speaker Mesh

Display Panel Assembly

M.2 Solid State Drive

Wireless LAN Module

Memory module(s)

Hard Disk Drive Assembly

Hard Disk Drive Cable

#### Stand Base

Stand Hinge

**Back Cover** 

LVDS Cable

**Touch Control Cable** 

Backlight Cable

Display Panel Frame