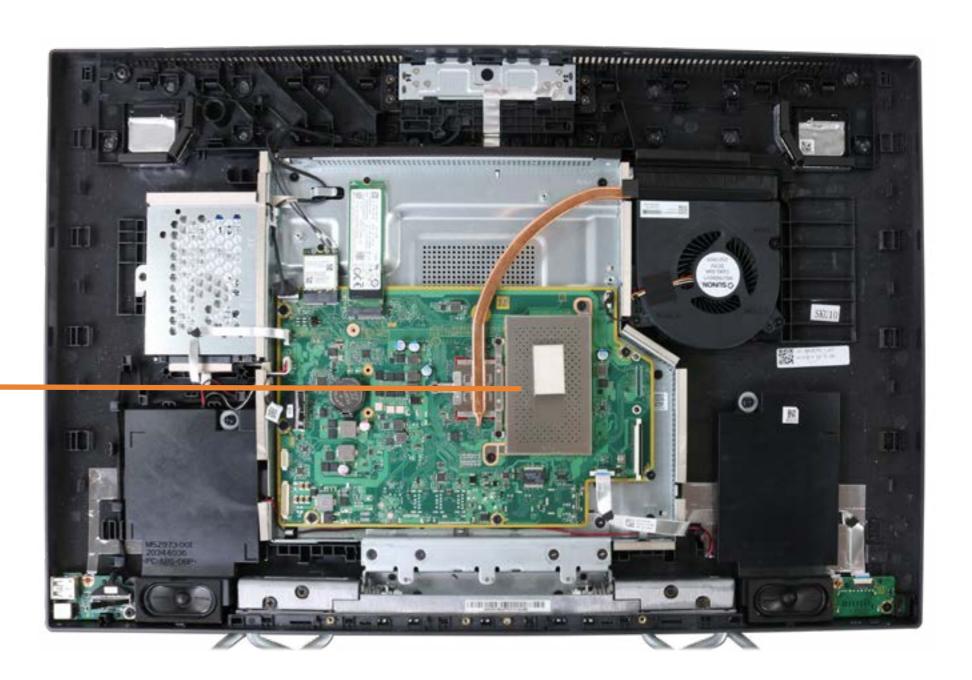

### **Heat Sink**

Speaker Mesh

Display Panel Assembly

M.2 Solid State Drive

Wireless LAN Module

Memory module(s)

Hard Disk Drive Assembly

Hard Disk Drive Cable

#### Heat Sink

Motherboard with RTC Battery (Top)

Motherboard with RTC Battery (Bottom)

Webcam Assembly

Webcam Module

Wireless Antennas

Stand Base

Stand Hinge