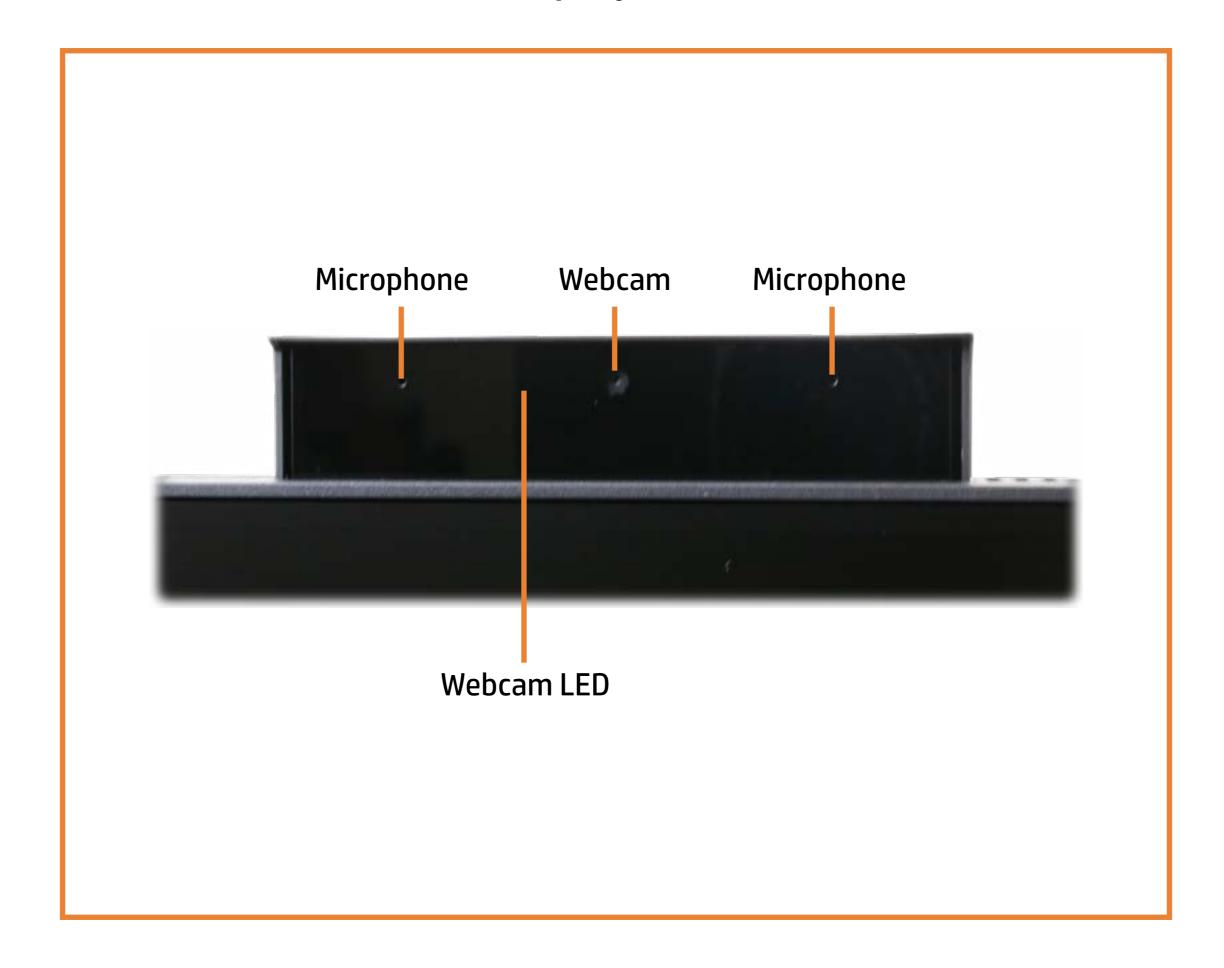

iews of this product. To view a specific view in greater detail, simply click that view.

Parts List (Click the link to navigate to the parts)

On this page, you will find a list of all of the replaceable parts for this product. To view a specific part and its location in the product, click the part name in the list.

That's it! On every page there is a link that brings you back to either the External Views or the Parts List, enabling you to navigate to whatever view or part you wish to review.

X To exit or enter full screen mode, press Ctrl + L on your keyboard

# **External Views**

### Back to Welcome page



Go to Parts List

# **Front View**

**Back to External Views** 



Go to Parts List

# **Left View**



# Right View



### **Rear View**



Go to Parts List

# **Display View**



# Top View



# **Bottom View**



### **Internal View**



Go to Parts List

# Speaker Mesh

#### Speaker Mesh

Display Panel Assembly

M.2 Solid State Drive

Wireless LAN Module

Memory module(s)

Hard Disk Drive Assembly

Hard Disk Drive Cable

Speaker Assembly

**Power Button Board** 

Power Button Board Cable

Side I/O Board

Side I/O Board Cable

System Fan

**Heat Sink** 

Motherboard with RTC Battery (Top)

Motherboard with RTC Battery (Bottom)

Webcam Assembly

Webcam Module

Wireless Antennas

Stand Base

Stand Hinge

**Back Cover** 

LVDS Cable

**Touch Control Cable** 

Backlight Cable

Display Panel Frame

Display Panel



### Go to External Views

# Display Panel Assembly

#### Speaker Mesh

#### Display Panel Assembly

M.2 Solid State Drive

Wireless LAN Module

Memory mod