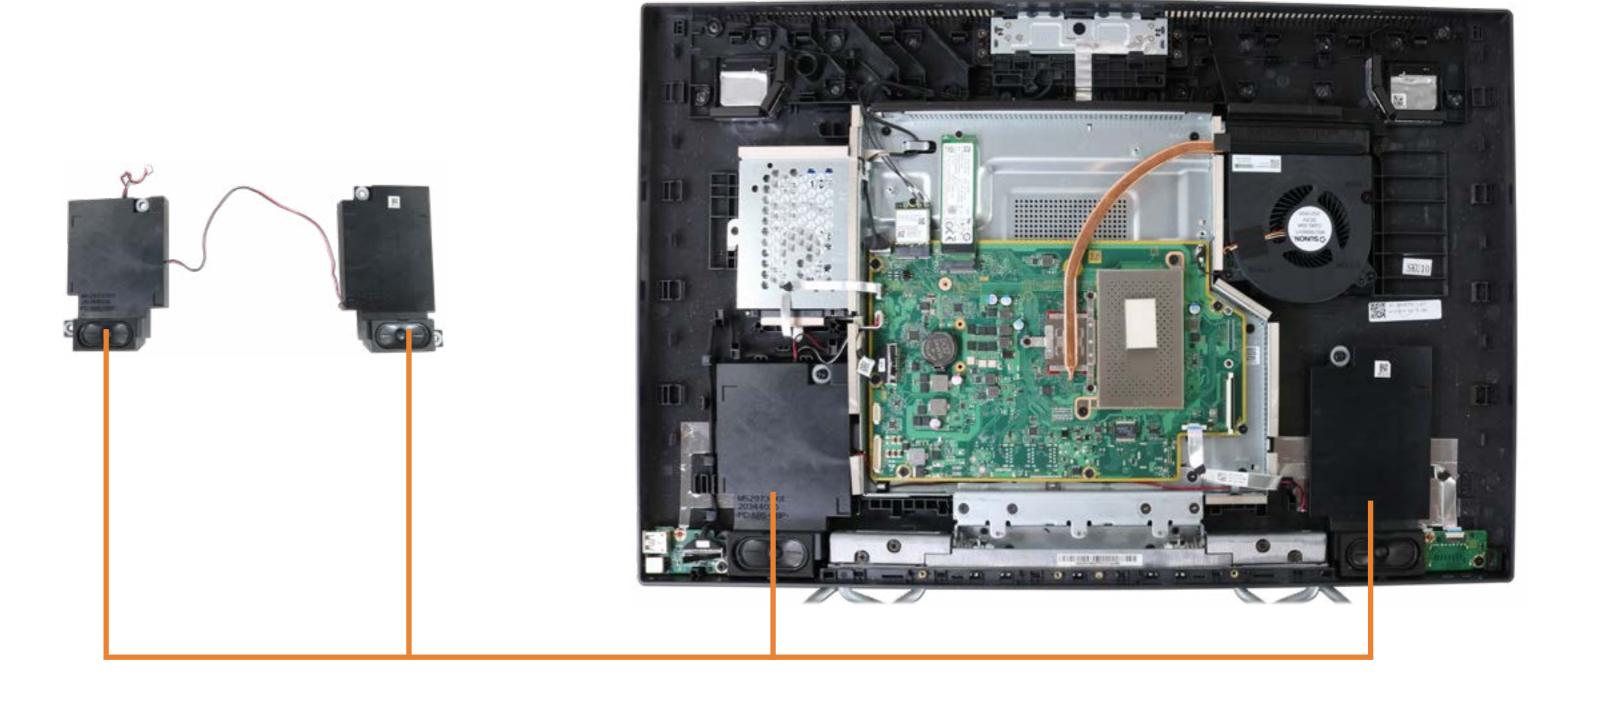

# **Speaker Assembly**

Speaker Mesh
Display Panel Assembly
M.2 Solid State Drive
Wireless LAN Module
Memory module(s)
Hard Disk Drive Assembly

#### **Speaker Assembly**

Hard Disk Drive Cable

Power Button Board
Power Button Board Cable
Side I/O Board

Side I/O Board Cable

System Fan Heat Sink

Motherboard with RTC Battery (Top)

Motherboard with RTC Battery (Bottom)

Webcam Assembly

Webcam Module

Wireless Antennas

Stand Base

Stand Hinge

**Back Cover** 

LVDS Cable

**Touch Control Cable** 

Backlight Cable

Display Panel Frame