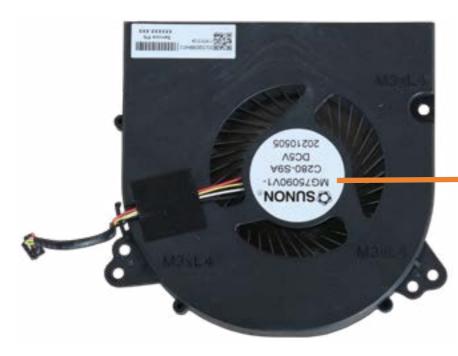

**Power Button Board** 

Power Button Board Cable

Side I/O Board

Side I/O Board Cable

System Fan

**Heat Sink** 

Motherboard with RTC Battery (Top)

Motherboard with RTC Battery (Bottom)

# System Fan

Speaker Mesh

Display Panel Assembly

M.2 Solid State Drive

Wireless LAN Module

Memory module(s)

Hard Disk Drive Assembly

Hard Disk Drive Cable

#### System Fan

**Heat Sink** 

Motherboard with RTC Battery (Top)

Motherboard with RTC Battery (Bottom)

Webcam Assembly

Webcam Module

Wireless Antennas

Stand Base