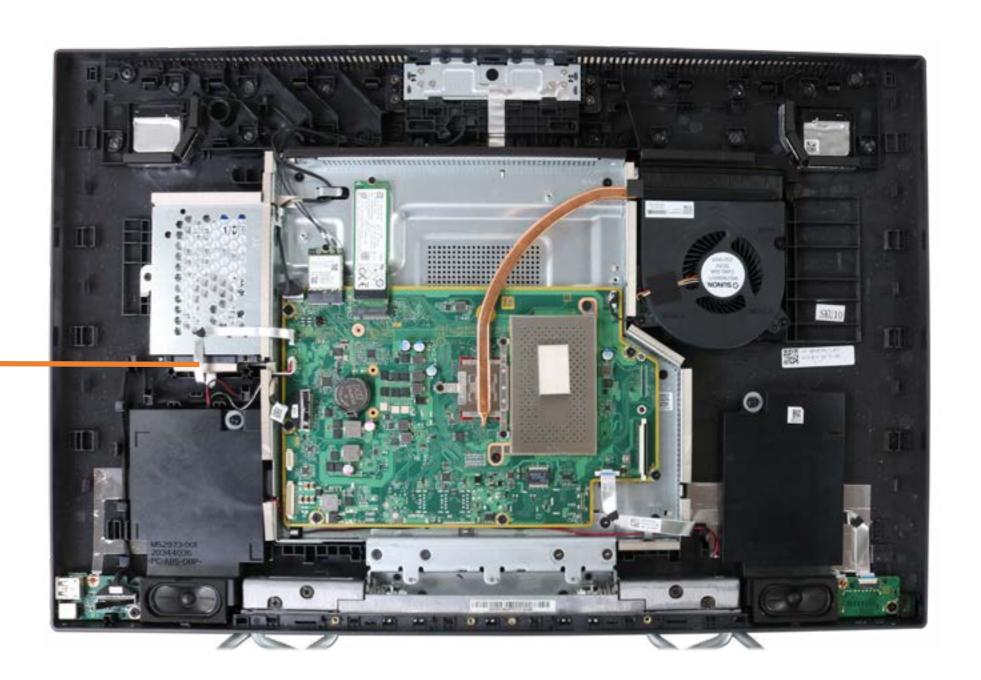

### Hard Disk Drive Cable

Speaker Mesh

Display Panel Assembly

M.2 Solid State Drive

Wireless LAN Module

Memory module(s)

Hard Disk Drive Assembly

#### Hard Disk Drive Cable

Speaker Assembly

**Power Button Board** 

Power Button Board Cable

Side I/O Board

Side I/O Board Cable

System Fan

**Heat Sink** 