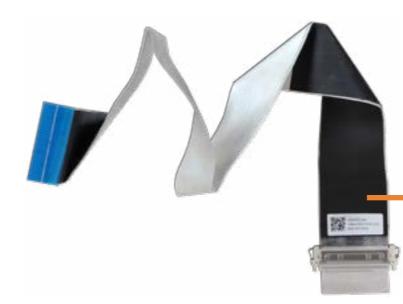

### LVDS Cable

Speaker Mesh

Display Panel Assembly

M.2 Solid State Drive

Wireless LAN Module

Memory module(s)

Hard Disk Drive Assembly

Hard Disk Drive Cable

#### LVDS Cable

**Touch Control Cable** 

Backlight Cable

Display Panel Frame