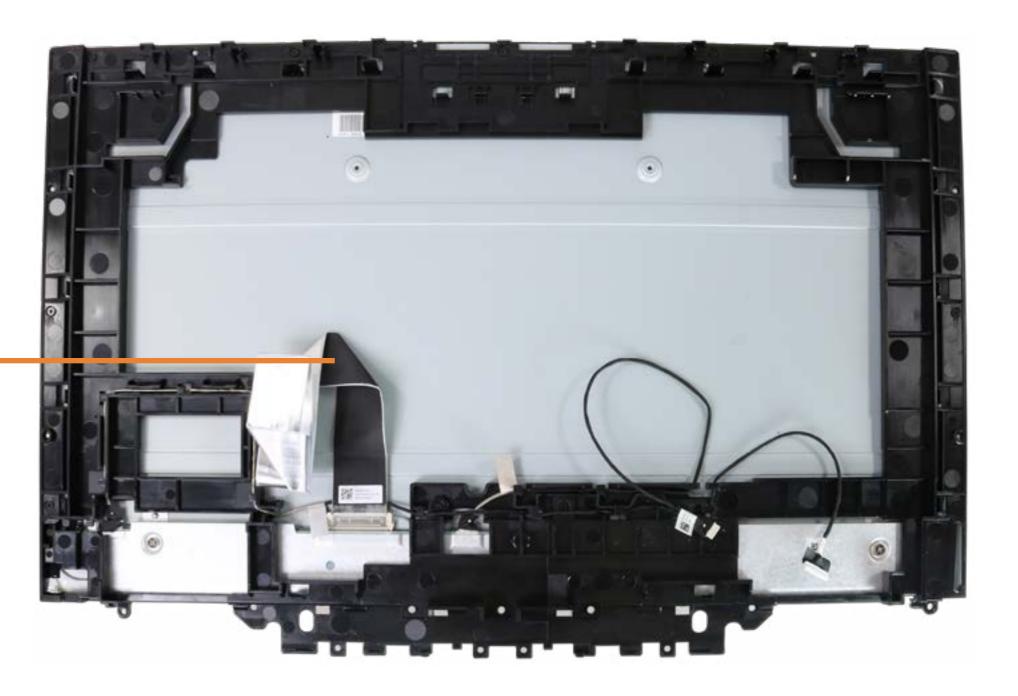

### LVDS Cable

Speaker Mesh

Display Panel Assembly

M.2 Solid State Drive

Wireless LAN Module

Memory module(s)

Hard Disk Drive Assembly

Hard Disk Drive Cable

#### LVDS Cable

**Touch Control Cable** 

Backlight Cable

Display Panel Frame