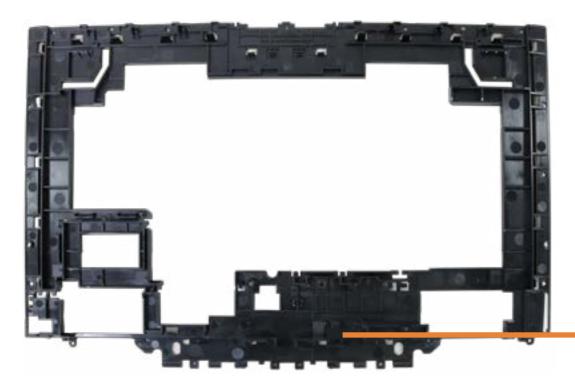

# Speaker Mesh

#### Speaker Mesh

Display Panel Assembly

M.2 Solid State Drive

Wireless LAN Module

Memory module(s)

Hard Disk Drive Assembly

Hard Disk Drive Cable

Speaker Assembly

**Power Button Board** 

Power Button Board Cable

Side I/O Board

Side I/O Board Cable

System Fan

**Heat Sink** 

Motherboard with RTC Battery (Top)

Motherboard with RTC Battery (Bottom)

Webcam Assembly

Webcam Module

Wireless Antennas

Stand Base

Stand Hinge

**Back Cover** 

LVDS Cable

**Touch Control Cable** 

Backlight Cable

Display Panel Frame

Display Panel