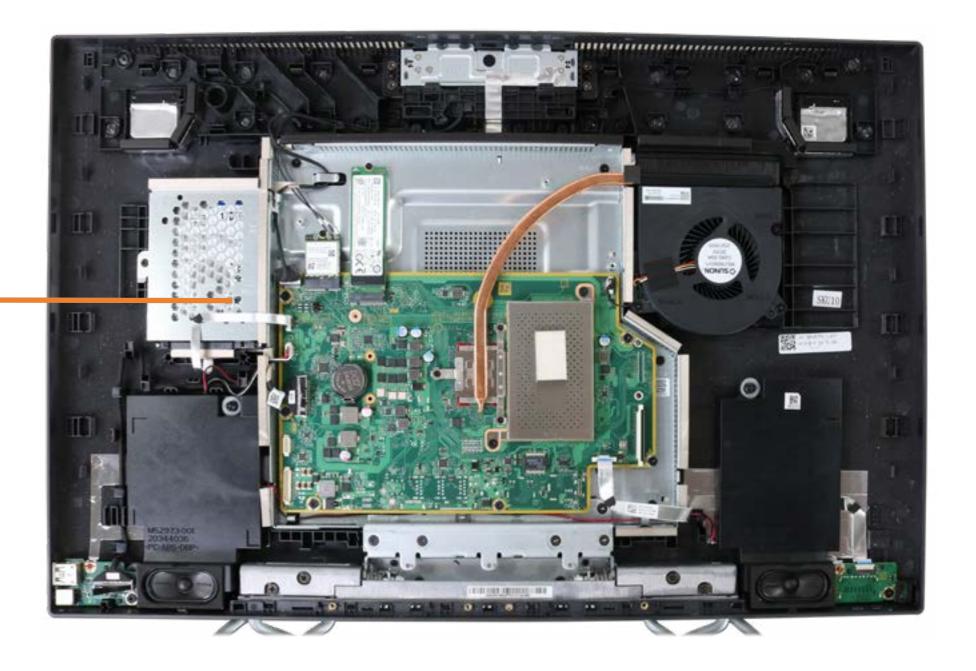

### **Internal View**

Go to Parts List

#### Speaker Mesh

Display Panel Assembly

M.2 Solid State Drive

Wireless LAN Module

Memory module(s)

Hard Disk Drive Assembly

Hard Disk Drive Cable

Speaker Assembly