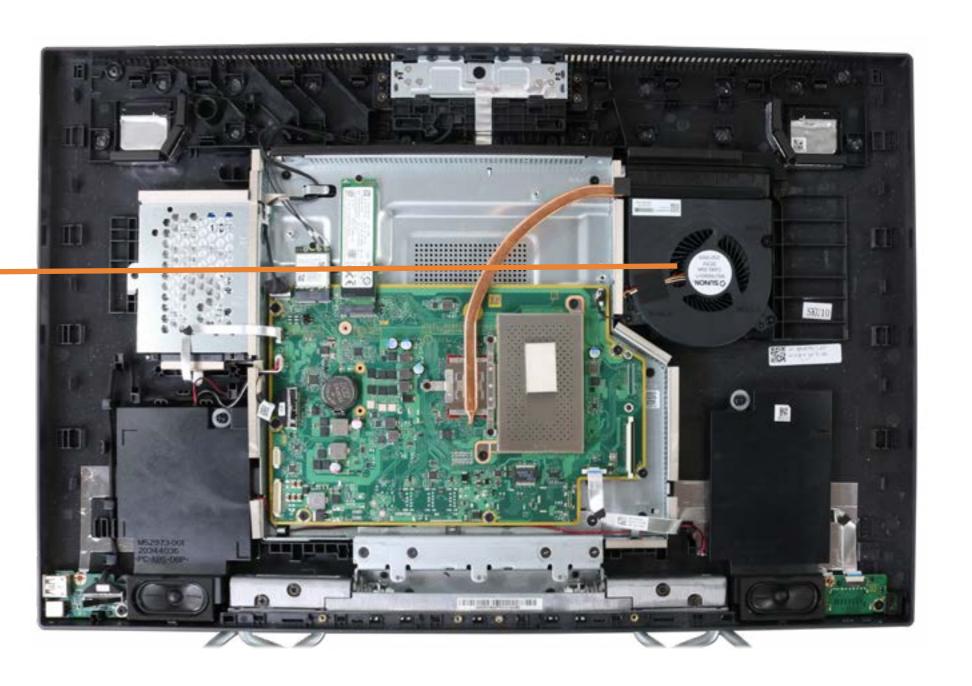

**Power Button Board** 

Power Button Board Cable

Side I/O Board

Side I/O Board Cable

System Fan

**Heat Sink** 

Motherboard with RTC Battery (Top)

Motherboard with RTC Battery (Bottom)

# System Fan

Speaker Mesh

Display Panel Assembly

M.2 Solid State Drive

Wireless LAN Module

Memory module(s)

Hard Disk Drive Assembly

Hard Disk Drive Cable

#### System Fan

**Heat Sink** 

Motherboard with RTC Battery (Top)

Motherboard with RTC Battery (Bottom)

Webcam Assembly

Webcam Module

Wireless Antennas

Stand Base