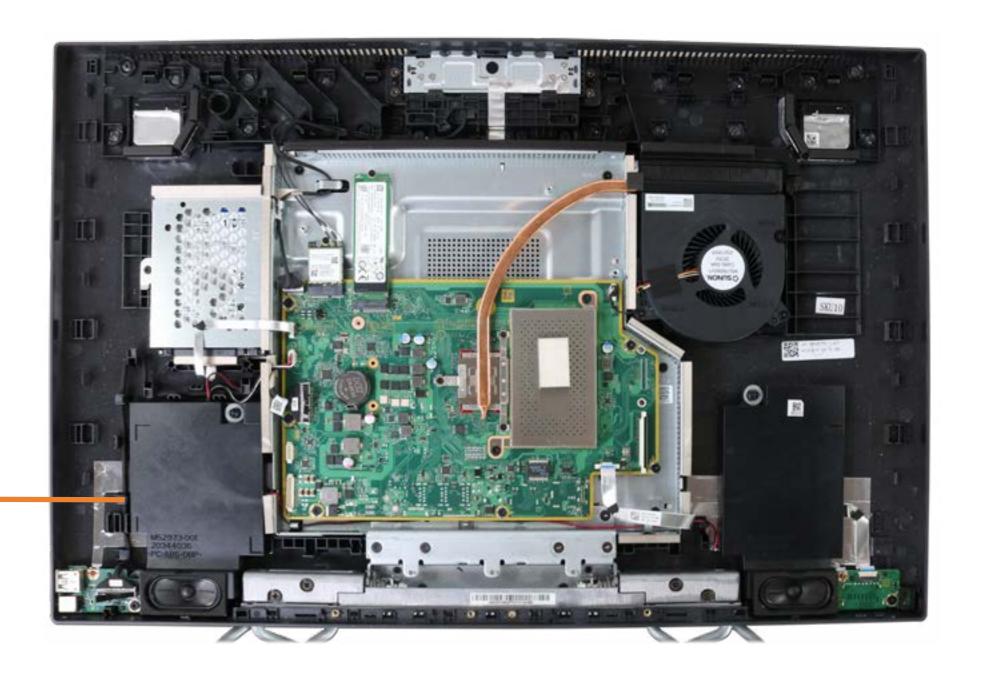

### **Internal View**

Go to Parts List

**Power Button Board** 

Power Button Board Cable

Side I/O Board

Side I/O Board Cable

System Fan

**Heat Sink** 

Motherboard with RTC Battery (Top)

Motherboard with RTC Battery (Bottom)