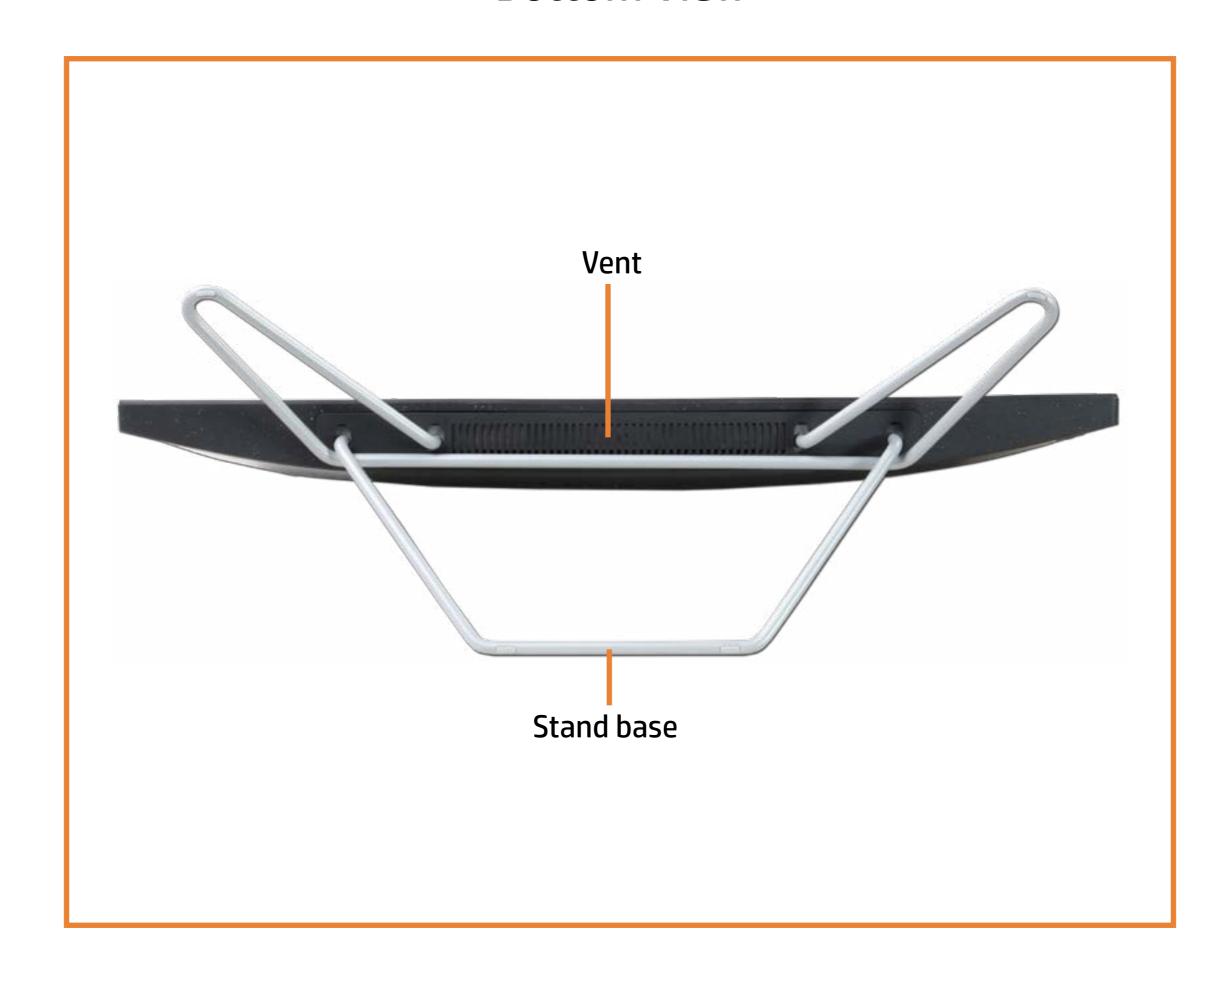

cific view in greater detail, simply click that view.

Parts List (Click the link to navigate to the parts)

On this page, you will find a list of all of the replaceable parts for this product. To view a specific part and its location in the product, click the part name in the list.

That's it! On every page there is a link that brings you back to either the External Views or the Parts List, enabling you to navigate to whatever view or part you wish to review.

X To exit or enter full screen mode, press Ctrl + L on your keyboard

# **External Views**

### Back to Welcome page



Go to Parts List

# **Front View**

**Back to External Views** 



Go to Parts List

# **Left View**



# Right View



### **Rear View**



Go to Parts List

# **Display View**



# Top View



# **Bottom View**



### **Internal View**



Go to Parts List

# Speaker Mesh

#### Speaker Mesh

Display Panel Assembly

M.2 Solid State Drive

Wireless LAN Module

Memory module(s)

Hard Disk Drive Assembly

Hard Disk Drive Cable

Speaker Assembly

**Power Button Board** 

Power Button Board Cable

Side I/O Board

Side I/O Board Cable

System Fan

**Heat Sink** 

Motherboard with RTC Battery (Top)

Motherboard with RTC Battery (Bottom)

Webcam Assembly

Webcam Module

Wireless Antennas

Stand Base

Stand Hinge

**Back Cover** 

LVDS Cable

**Touch Control Cable** 

Backlight Cable

Display Panel Frame

Display Panel



### Go to External Views

# Display Panel Assembly

#### Speaker Mesh

#### Display Panel Assembly

M.2 Solid State Drive

Wireless LAN Module

Memory module(s)

Hard Disk Drive Assembly

H