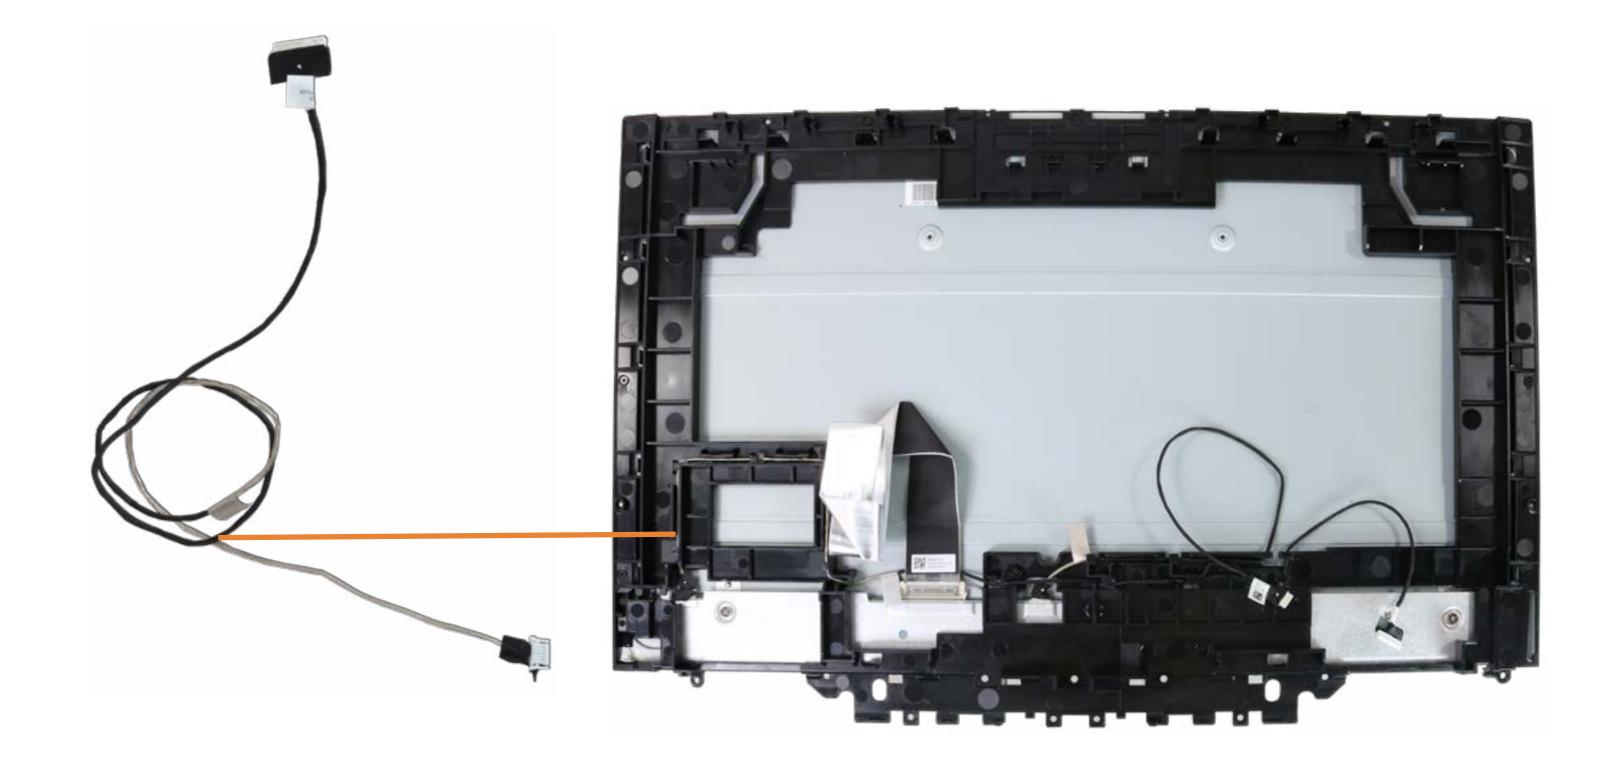

# **Backlight Cable**

Speaker Mesh

Display Panel Assembly

M.2 Solid State Drive

Wireless LAN Module

Memory module(s)

Hard Disk Drive Assembly

Hard Disk Drive Cable

### Backlight Cable

Display Panel Frame