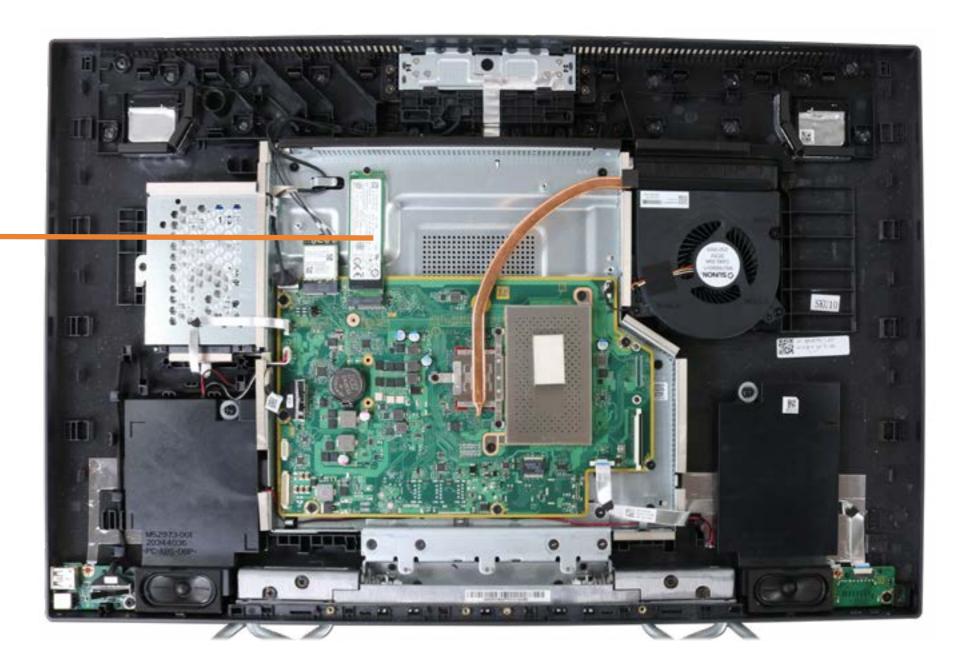

### Wireless LAN Module

Speaker Mesh

Display Panel Assembly

M.2 Solid State Drive

#### Wireless LAN Module

Memory module(s)

Hard Disk Drive Assembly

Hard Disk Drive Cable

Speaker Assembly

**Power Button Board** 

Power Button Board Cable

Side I/O Board