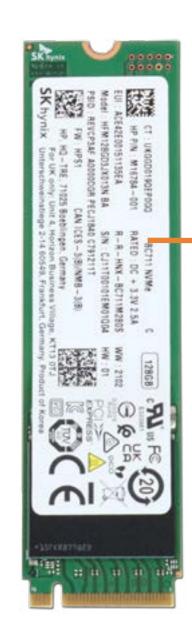

### M.2 Solid State Drive

Speaker Mesh

Display Panel Assembly

#### M.2 Solid State Drive

Wireless LAN Module

Memory module(s)

Hard Disk Drive Assembly

Hard Disk Drive Cable

Speaker Assembly

**Power Button Board** 

Power Button Board Cable