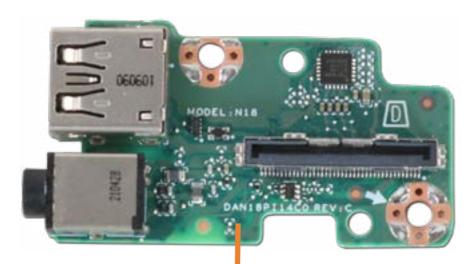

### Side I/O Board

Speaker Mesh

Display Panel Assembly

M.2 Solid State Drive

Wireless LAN Module

Memory module(s)

Hard Disk Drive Assembly

Hard Disk Drive Cable

Speaker Assembly

**Power Button Board** 

Power Button Board Cable

#### Side I/O Board

Side I/O Board Cable

System Fan

**Heat Sink** 

Motherboard with RTC Battery (Top)

Motherboard with RTC Battery (Bottom)

Webcam Assembly

Webcam Module

Wireless Antennas

Stand Base

Stand Hinge

**Back Cover** 

LVDS Cable

**Touch Control Cable** 

Backlight Cable

Display Panel Frame