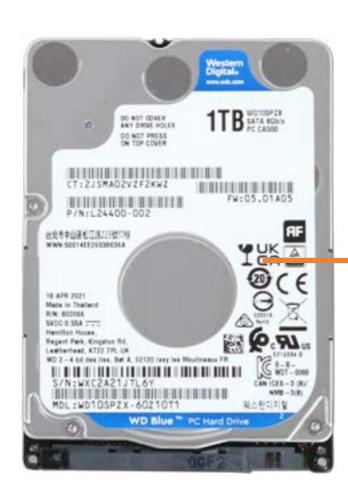

# Hard Disk Drive Assembly

Speaker Mesh

Display Panel Assembly

M.2 Solid State Drive

Wireless LAN Module

Memory module(s)

#### Hard Disk Drive Assembly

Hard Disk Drive Cable

Speaker Assembly

**Power Button Board** 

Power Button Board Cable

Side I/O Board

Side I/O Board Cable

System Fan