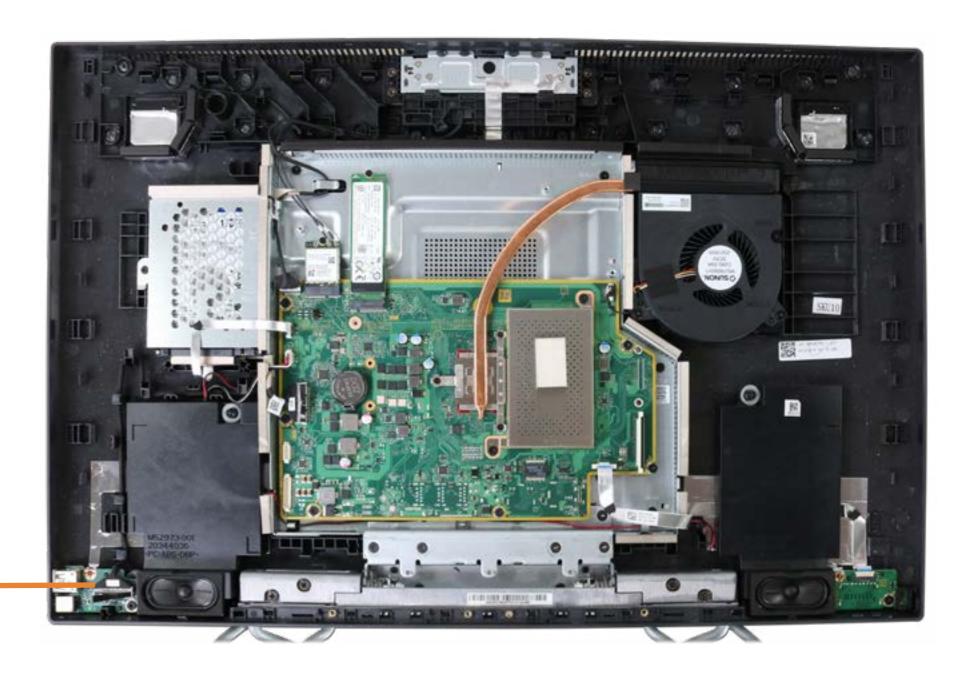

### M.2 Solid State Drive

Speaker Mesh

Display Panel Assembly

#### M.2 Solid State Drive

Wireless LAN Module

Memory module(s)

Hard Disk Drive Assembly

Hard Disk Drive Cable

Speaker Assembly

**Power Button Board** 

Power Button Board Cable

Side I/O Board

Side I/O Board Cable

System Fan

**Heat Sink** 

Motherboard with RTC Battery (Top)

Motherboard with RTC Battery (Bottom)

Webcam Assembly

Webcam Module

Wireless Antennas

Stand Base

Stand Hinge

**Back Cover** 

LVDS Cable

**Touch Control Cable** 

Backlight Cable

Display Panel Frame