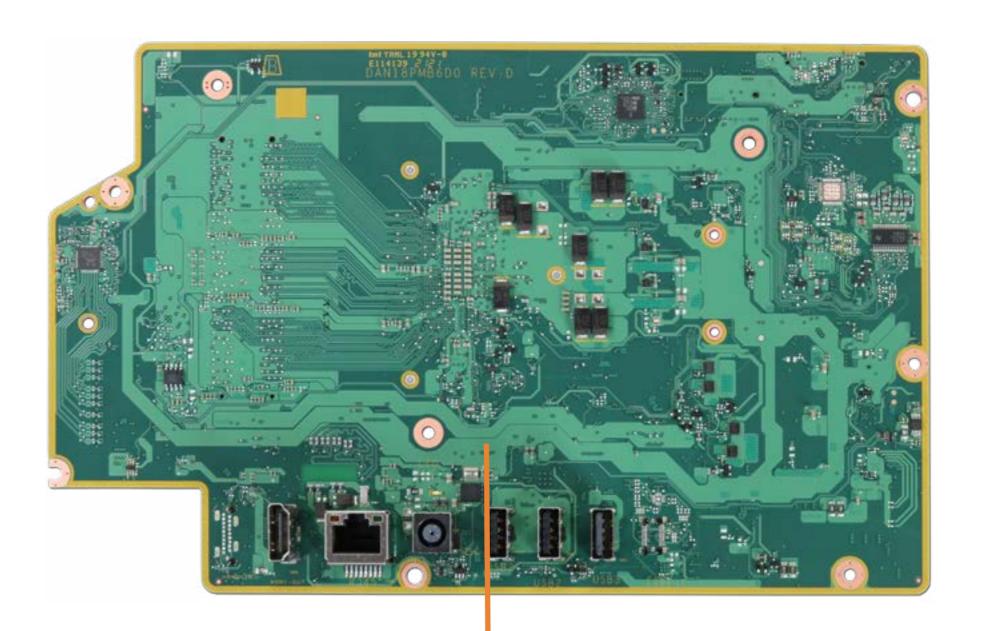

# Motherboard with RTC Battery (Bottom)

Speaker Mesh
Display Panel Assembly

M.2 Solid State Drive

Wireless LAN Module

Memory module(s)

Hard Disk Drive Assembly

Hard Disk Drive Cable

Speaker Assembly

#### Motherboard with RTC Battery (Bottom)

Webcam Assembly

Webcam Module

Wireless Antennas

Stand Base

Stand Hinge

**Back Cover** 

LVDS Cable