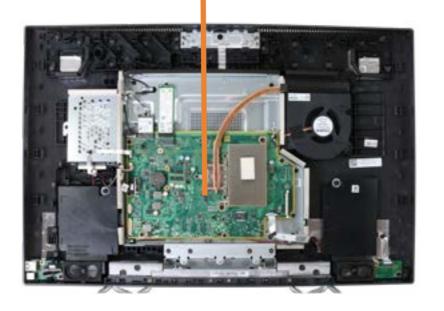

# Speaker Mesh

#### Speaker Mesh

Display Panel Assembly

M.2 Solid State Drive

Wireless LAN Module

Memory module(s)

Hard Disk Drive Assembly

Hard Disk Drive Cable

Speaker Assembly