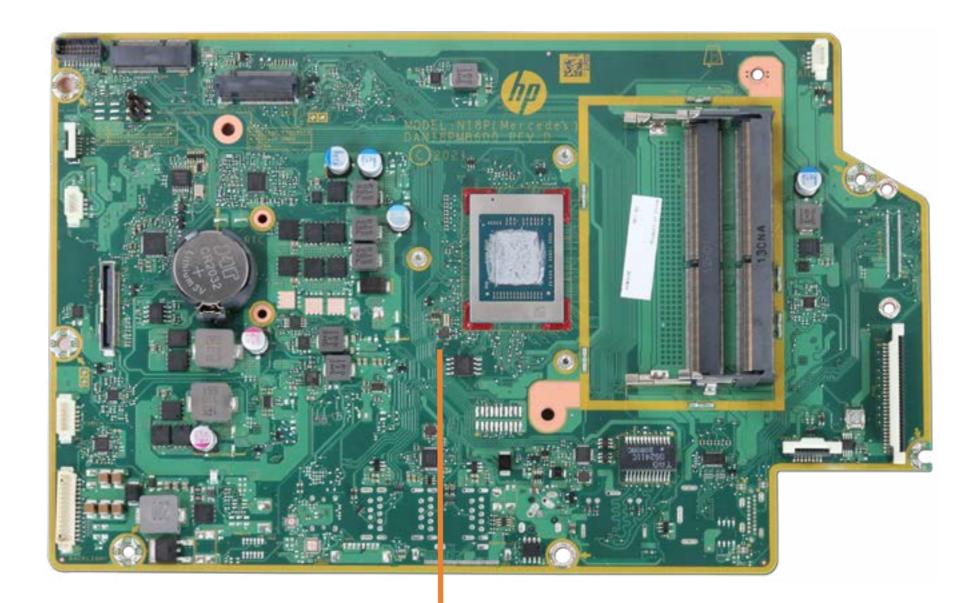

# Motherboard with RTC Battery (Top)

Speaker Mesh

Display Panel Assembly

M.2 Solid State Drive

Wireless LAN Module

Memory module(s)

Hard Disk Drive Assembly

Hard Disk Drive Cable

### Motherboard with RTC Battery (Top)

Motherboard with RTC Battery (Bottom)

Webcam Assembly

Webcam Module

Wireless Antennas

Stand Base

Stand Hinge

**Back Cover** 