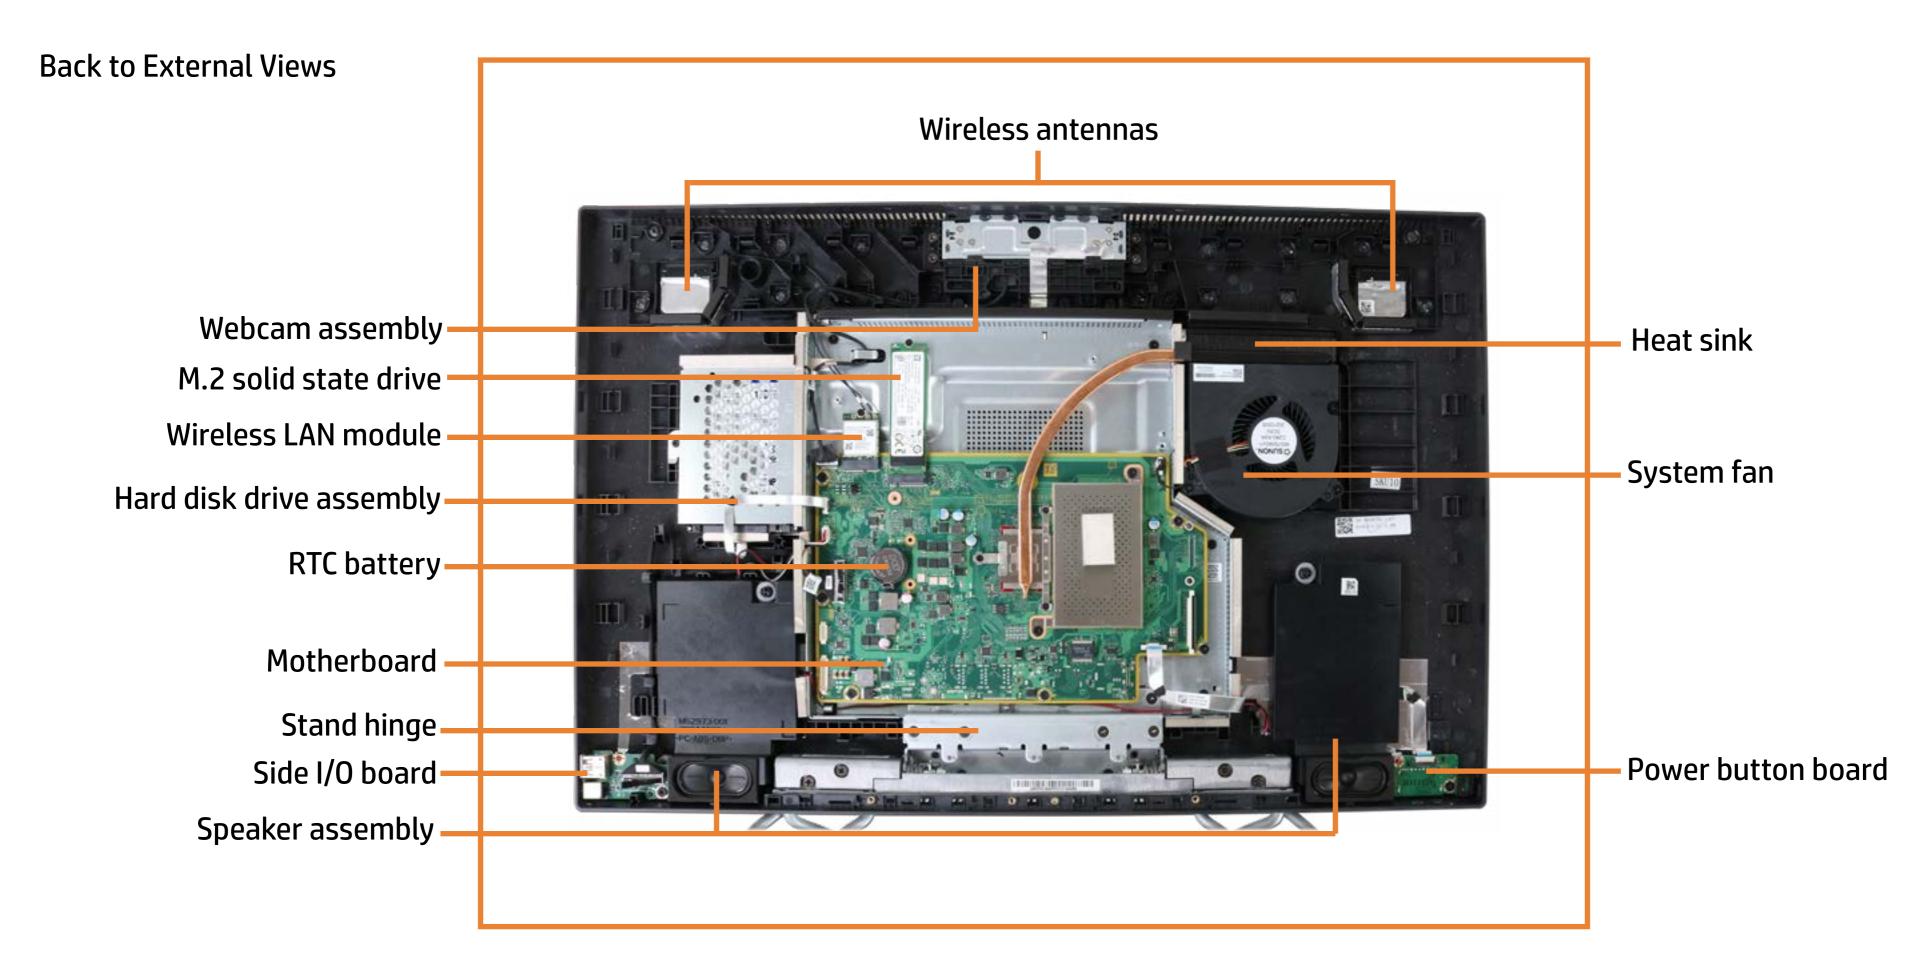

### **Internal View**

Go to Parts List

#### Speaker Mesh

Display Panel Assembly

M.2 Solid State Drive

Wireless LAN Module

Memory module(s)

Hard Disk Drive Assembly

Hard Disk Drive Cable

Speaker Assembly

**Power Button Board** 

Power Button Board Cable

Side I/O Board

Side I/O Board Cable

System Fan

**Heat Sink** 

Motherboard with RTC Battery (Top)

Motherboard with RTC Battery (Bottom)

Webcam Assembly

Webcam Module

Wireless Antennas

Stand Base

Stand Hinge

**Back Cover** 

LVDS Cable

**Touch Control Cable** 

Backlight Cable

Display Panel Frame

Display Panel