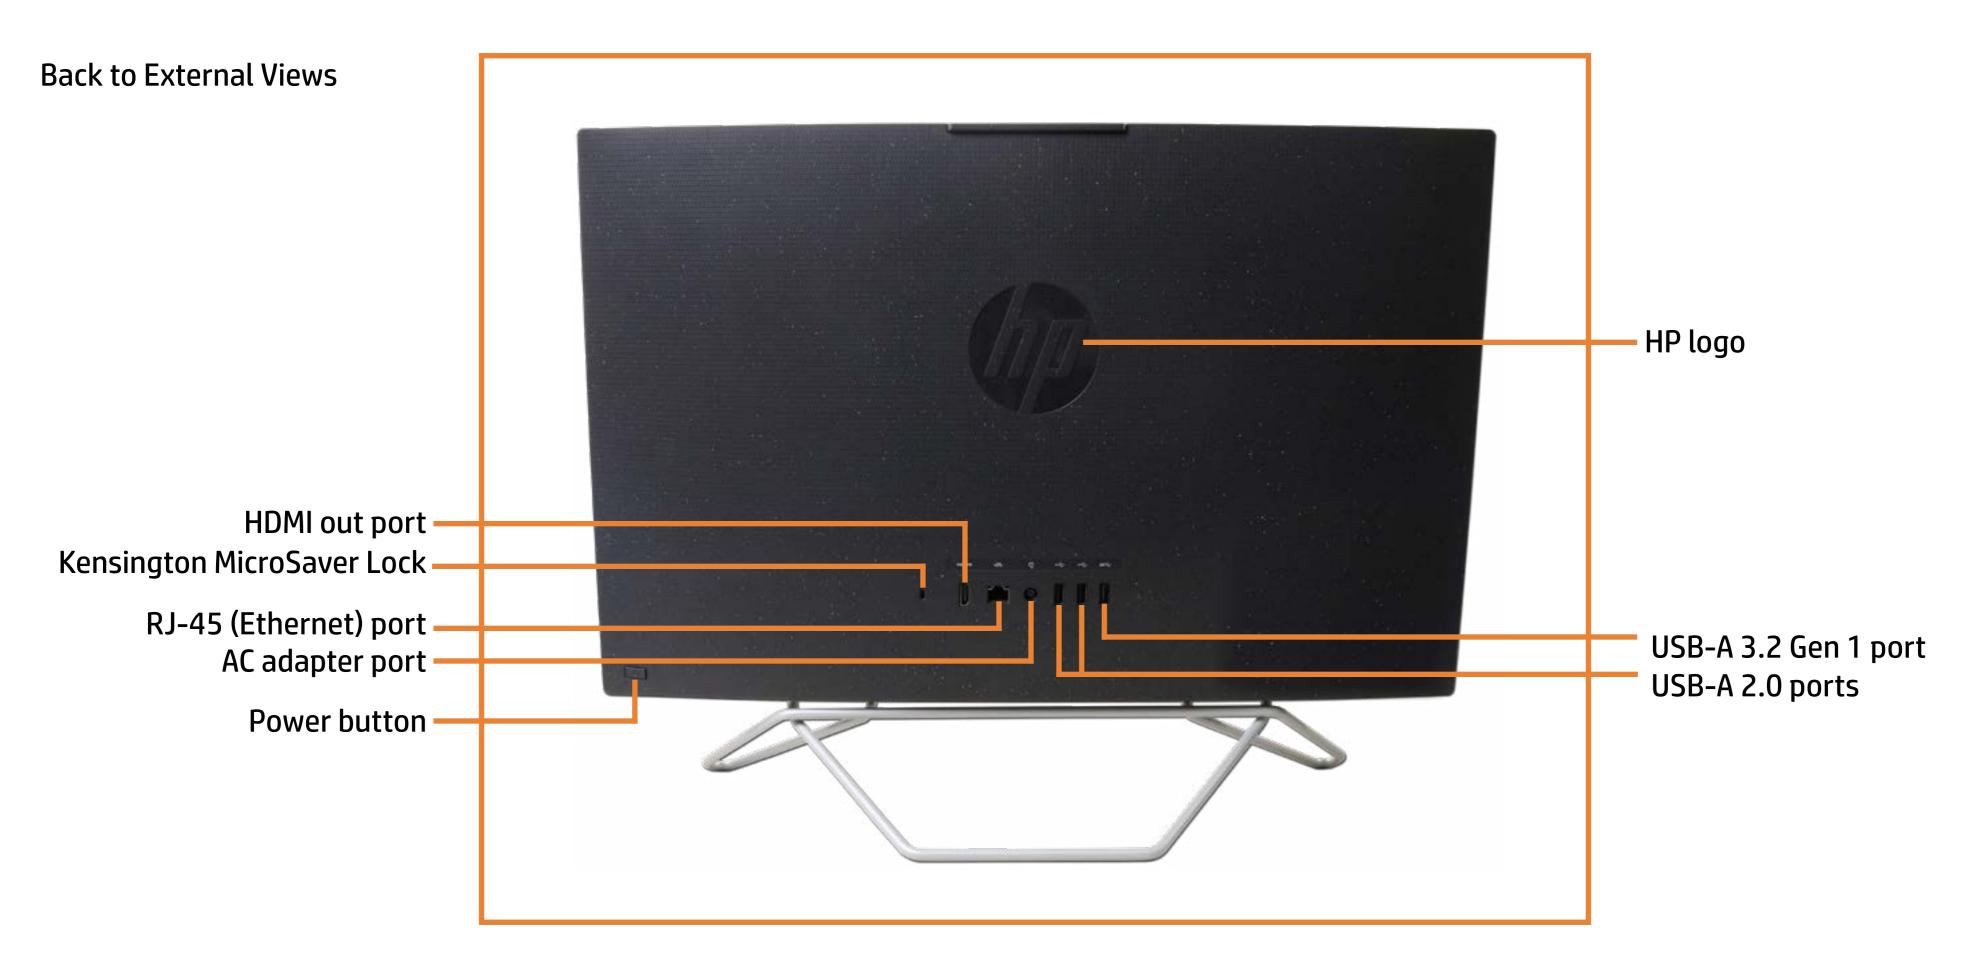

nd large icons of each of the external views of this product. To view a specific view in greater detail, simply click that view.

Parts List (Click the link to navigate to the parts)

On this page, you will find a list of all of the replaceable parts for this product. To view a specific part and its location in the product, click the part name in the list.

That's it! On every page there is a link that brings you back to either the External Views or the Parts List, enabling you to navigate to whatever view or part you wish to review.

X To exit or enter full screen mode, press Ctrl + L on your keyboard

# **External Views**

### Back to Welcome page



Go to Parts List

# **Front View**

**Back to External Views** 



Go to Parts List

# **Left View**



# Right View



### **Rear View**



Go to Parts List

# **Display View**



# Top View



# **Bottom View**



### **Internal View**



Go to Parts List

# Speaker Mesh

#### Speaker Mesh

Display Panel Assembly

M.2 Solid State Drive

Wireless LAN Module

Memory module(s)

Hard Disk Drive Assembly

Hard Disk Drive Cable

Speaker Assembly

**Power Button Board** 

Power Button Board Cable

Side I/O Board

Side I/O Board Cable

System Fan

**Heat Sink** 

Motherboard with RTC Battery (Top)

Motherboard with RTC Battery (Bottom)

Webcam Assembly

Webcam Module

Wireless Antennas

Stand Base

Stand Hinge

**Back Cover** 

LVDS Cable

**Touch Control Cable** 

Backlight Cable

Display Panel Frame

Display Panel



### Go to External Views

# Display Panel Assembly

#### Speaker Mesh

#### Display Panel Assembly

M.2 Solid Stat