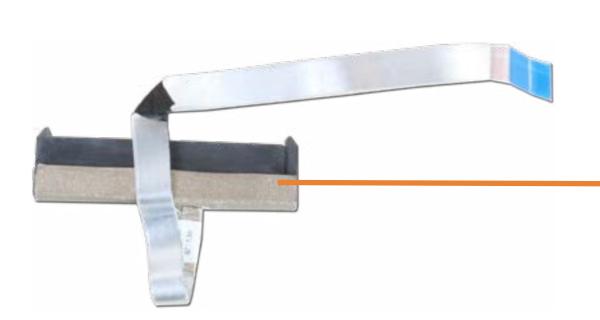

### Hard Disk Drive Cable

Speaker Mesh

Display Panel Assembly

M.2 Solid State Drive

Wireless LAN Module

Memory module(s)

Hard Disk Drive Assembly

#### Hard Disk Drive Cable

Speaker Assembly

**Power Button Board** 

Power Button Board Cable

Side I/O Board

Side I/O Board Cable

System Fan

**Heat Sink** 