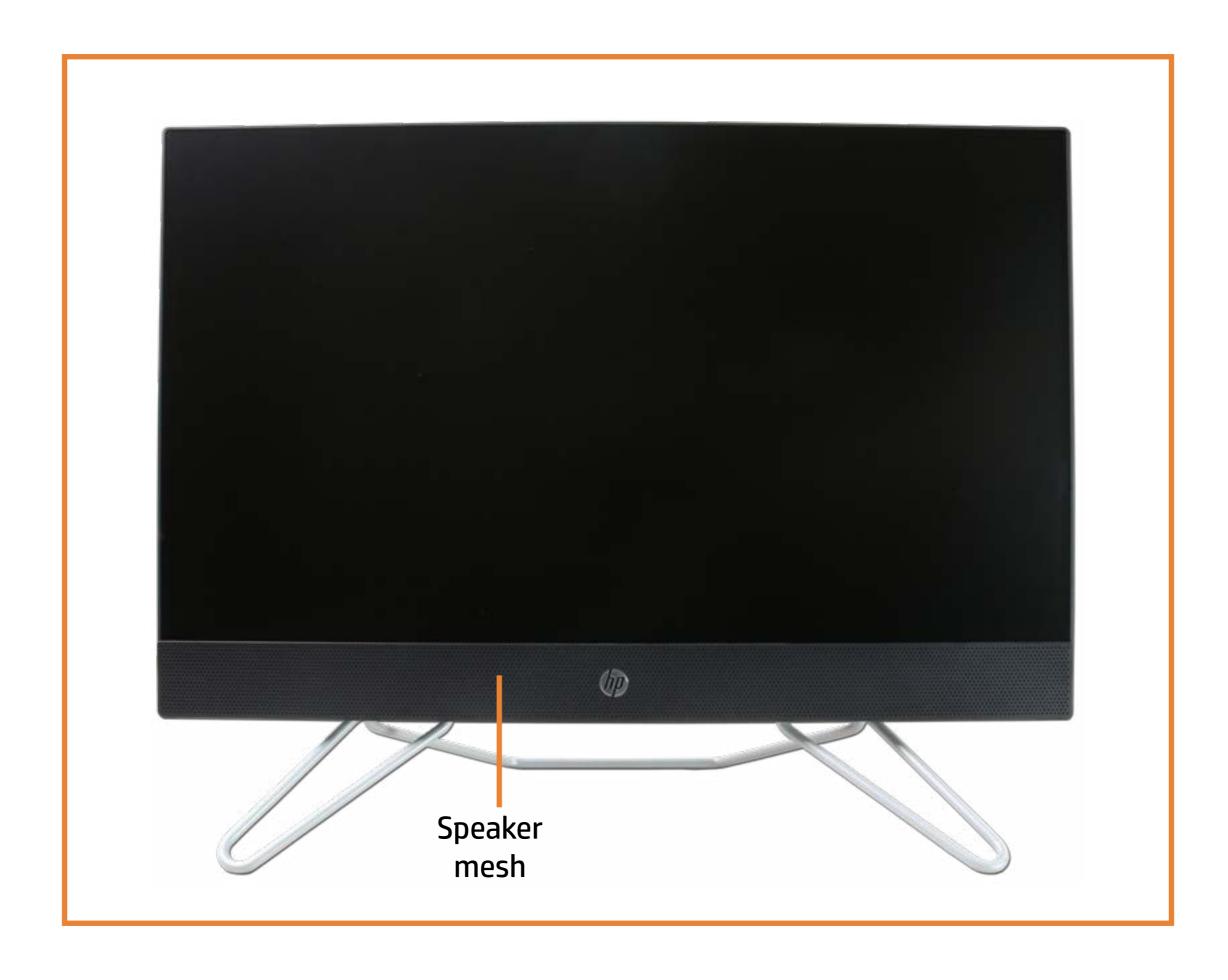

# **Front View**

**Back to External Views** 

Go to Parts List

# Speaker Mesh

#### Speaker Mesh