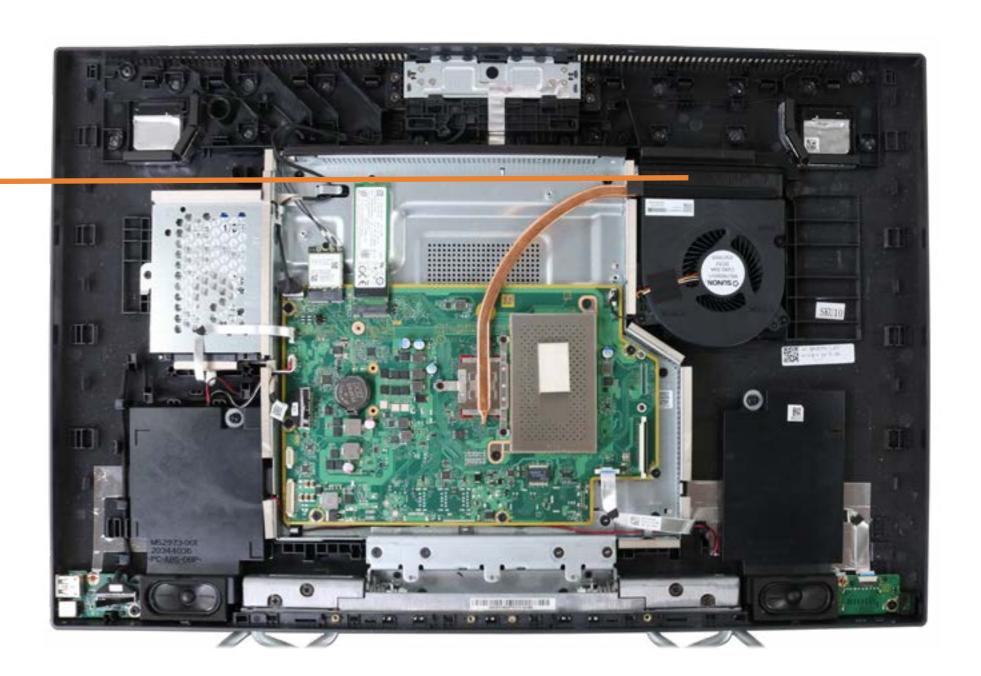

### **Heat Sink**

Speaker Mesh

Display Panel Assembly

M.2 Solid State Drive

Wireless LAN Module

Memory module(s)

Hard Disk Drive Assembly

Hard Disk Drive Cable

#### Heat Sink

Motherboard with RTC Battery (Top)

Motherboard with RTC Battery (Bottom)

Webcam Assembly

Webcam Module

Wireless Antennas

Stand Base

Stand Hinge