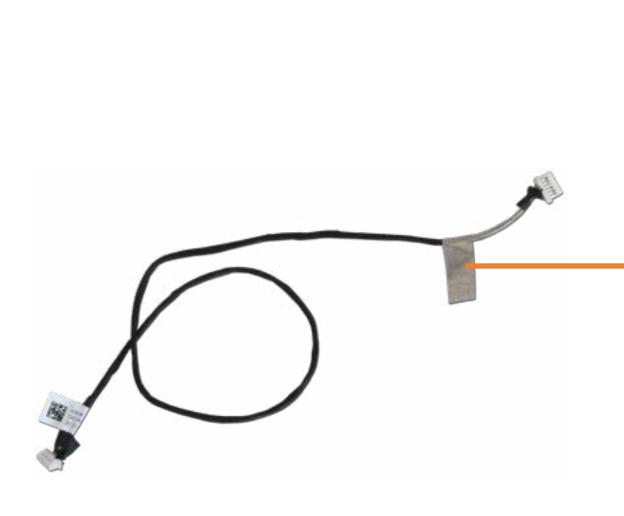

### **Touch Control Cable**

Speaker Mesh

Display Panel Assembly

M.2 Solid State Drive

Wireless LAN Module

Memory module(s)

Hard Disk Drive Assembly

Hard Disk Drive Cable

#### **Touch Control Cable**

Backlight Cable

Display Panel Frame