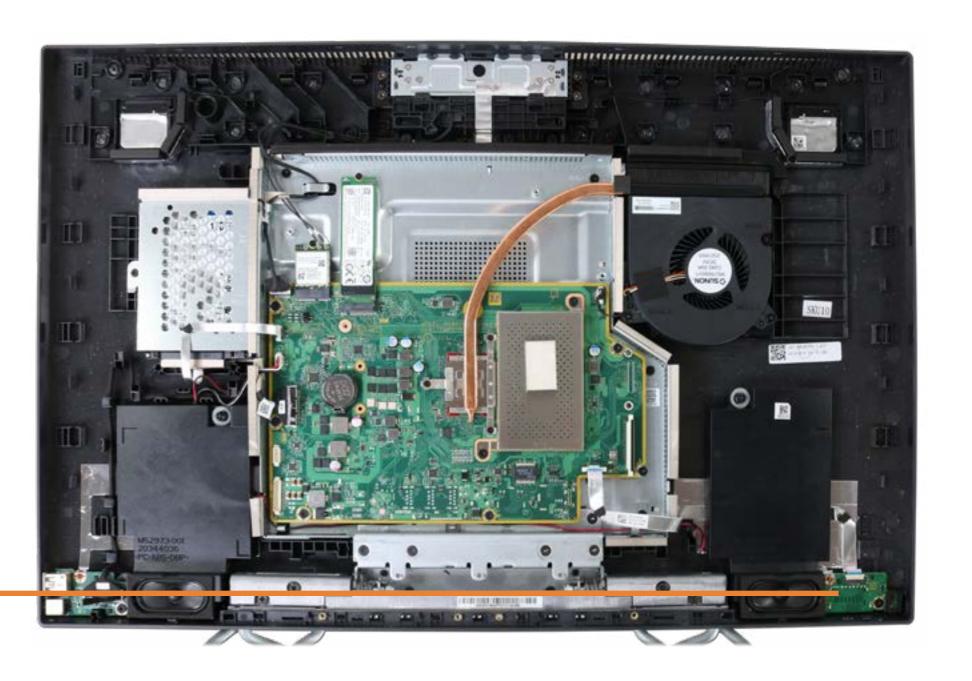

### Side I/O Board Cable

Speaker Mesh

Display Panel Assembly

M.2 Solid State Drive

Wireless LAN Module

Memory module(s)

Hard Disk Drive Assembly

Hard Disk Drive Cable

Speaker Assembly

**Power Button Board** 

Power Button Board Cable

Side I/O Board

#### Side I/O Board Cable

System Fan

**Heat Sink** 

Motherboard with RTC Battery (Top)

Motherboard with RTC Battery (Bottom)

Webcam Assembly

Webcam Module

Wireless Antennas

Stand Base

Stand Hinge

**Back Cover** 

LVDS Cable

**Touch Control Cable** 

Backlight Cable

Display Panel Frame