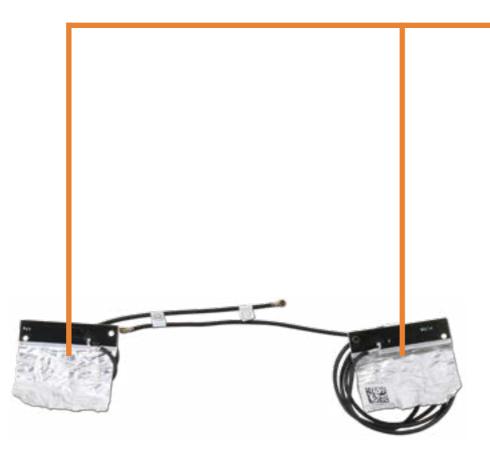

### Wireless Antennas

Speaker Mesh

Display Panel Assembly

M.2 Solid State Drive

Wireless LAN Module

Memory module(s)

Hard Disk Drive Assembly

Hard Disk Drive Cable

#### Wireless Antennas

Stand Base

Stand Hinge

**Back Cover** 

LVDS Cable

**Touch Control Cable** 

Backlight Cable

Display Panel Frame