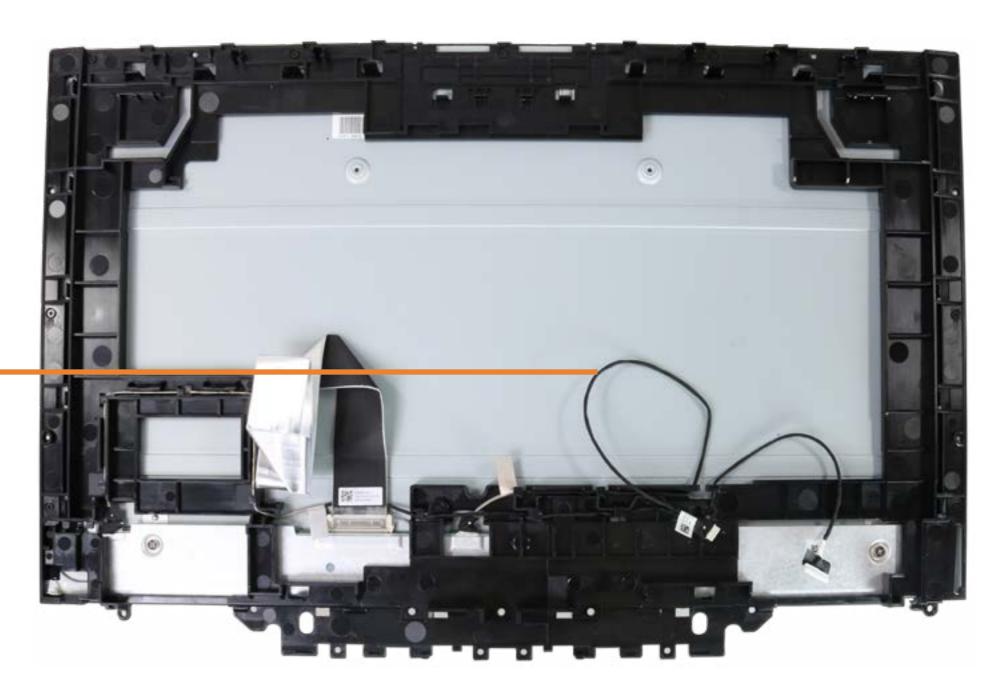

# **Backlight Cable**

Speaker Mesh

Display Panel Assembly

M.2 Solid State Drive

Wireless LAN Module

Memory module(s)

Hard Disk Drive Assembly

Hard Disk Drive Cable

### Backlight Cable

Display Panel Frame