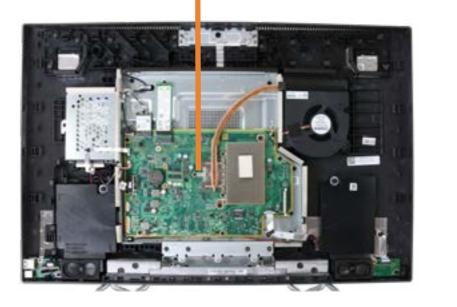

# Motherboard with RTC Battery (Top)

Speaker Mesh

Display Panel Assembly

M.2 Solid State Drive

Wireless LAN Module

Memory module(s)

Hard Disk Drive Assembly

Hard Disk Drive Cable

### Motherboard with RTC Battery (Top)

Motherboard with RTC Battery (Bottom)

Webcam Assembly

Webcam Module

Wireless Antennas

Stand Base

Stand Hinge

**Back Cover** 