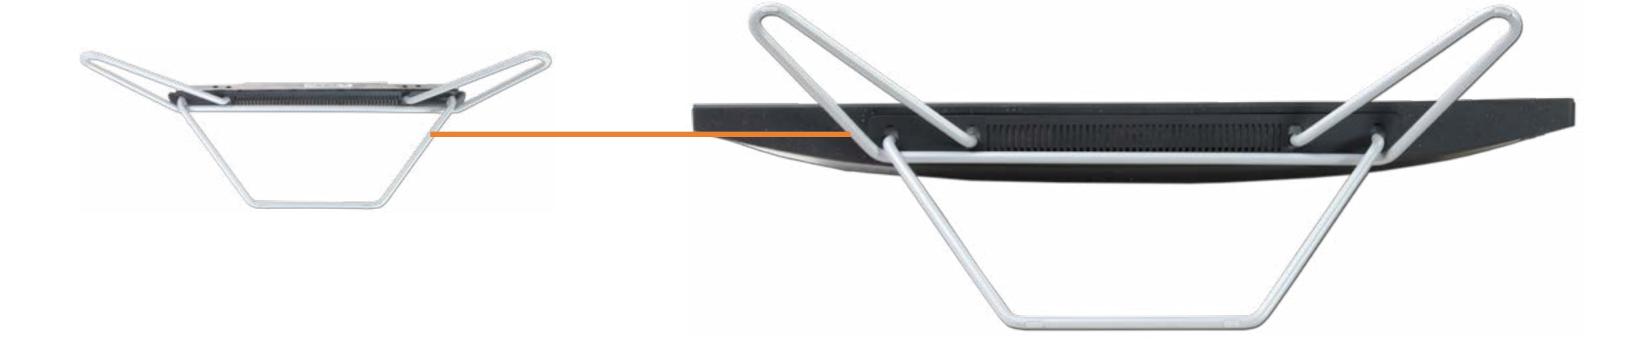

# Stand Hinge

Speaker Mesh

Display Panel Assembly

M.2 Solid State Drive

Wireless LAN Module

Memory module(s)

Hard Disk Drive Assembly

Hard Disk Drive Cable

#### Stand Hinge

**Back Cover** 

LVDS Cable

**Touch Control Cable** 

Backlight Cable

Display Panel Frame