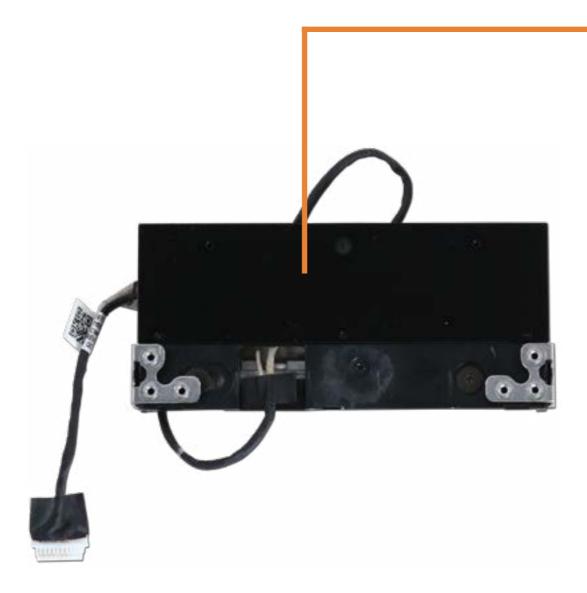

# Display Panel Assembly

#### Speaker Mesh

#### Display Panel Assembly

M.2 Solid State Drive

Wireless LAN Module

Memory module(s)

Hard Disk Drive Assembly

Hard Disk Drive Cable

Speaker Assembly

**Power Button Board** 