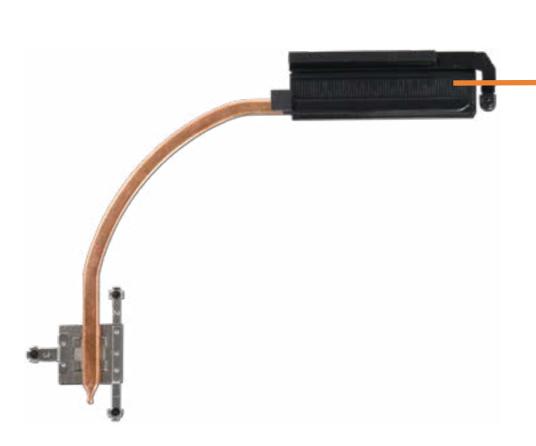

**Power Button Board** 

Power Button Board Cable

Side I/O Board

Side I/O Board Cable

System Fan

**Heat Sink** 

Motherboard with RTC Battery (Top)

Motherboard with RTC Battery (Bottom)

### **Heat Sink**

Speaker Mesh

Display Panel Assembly

M.2 Solid State Drive

Wireless LAN Module

Memory module(s)

Hard Disk Drive Assembly

Hard Disk Drive Cable

#### Heat Sink

Motherboard with RTC Battery (Top)

Motherboard with RTC Battery (Bottom)

Webcam Assembly

Webcam Module

Wireless Antennas

Stand Base

Stand Hinge