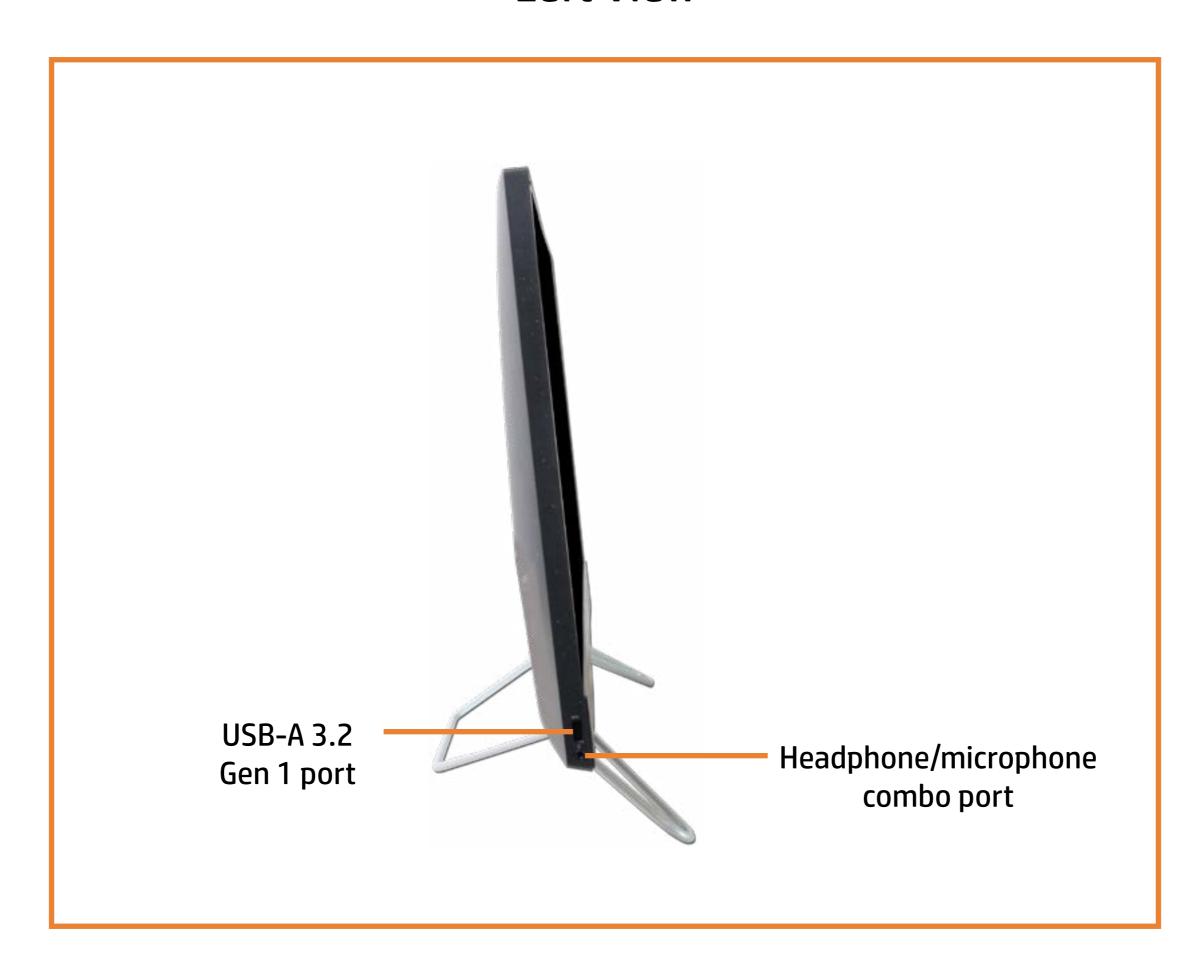

the views)

On this page you will find large icons of each of the external views of this product. To view a specific view in greater detail, simply click that view.

Parts List (Click the link to navigate to the parts)

On this page, you will find a list of all of the replaceable parts for this product. To view a specific part and its location in the product, click the part name in the list.

That's it! On every page there is a link that brings you back to either the External Views or the Parts List, enabling you to navigate to whatever view or part you wish to review.

X To exit or enter full screen mode, press Ctrl + L on your keyboard

# **External Views**

### Back to Welcome page



Go to Parts List

# **Front View**

**Back to External Views** 



Go to Parts List

# **Left View**



# Right View



### **Rear View**



Go to Parts List

# **Display View**



# Top View



# **Bottom View**



### **Internal View**



Go to Parts List

# Speaker Mesh

#### Speaker Mesh

Display Panel Assembly

M.2 Solid State Drive

Wireless LAN Module

Memory module(s)

Hard Disk Drive Assembly

Hard Disk Drive Cable

Speaker Assembly

**Power Button Board** 

Power Button Board Cable

Side I/O Board

Side I/O Board Cable

System Fan

**Heat Sink** 

Motherboard with RTC Battery (Top)

Motherboard with RTC Battery (Bottom)

Webcam Assembly

Webcam Module

Wireless Antennas

Stand Base

Stand Hinge

**Back Cover** 

LVDS Cable

**Touch Control Cable** 

Backlight Cable

Display Panel Frame

Display Panel



### Go to External Views

# Display Panel Assembly

#### Speaker Mesh

#### D