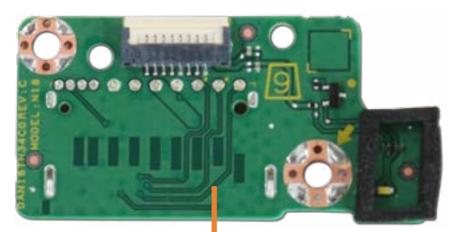

### Side I/O Board

Speaker Mesh

Display Panel Assembly

M.2 Solid State Drive

Wireless LAN Module

Memory module(s)

Hard Disk Drive Assembly

Hard Disk Drive Cable

Speaker Assembly

**Power Button Board** 

Power Button Board Cable

#### Side I/O Board

Side I/O Board Cable

System Fan

**Heat Sink** 

Motherboard with RTC Battery (Top)

Motherboard with RTC Battery (Bottom)

Webcam Assembly

Webcam Module

Wireless Antennas

Stand Base

Stand Hinge

**Back Cover** 

LVDS Cable

**Touch Control Cable** 

Backlight Cable

Display Panel Frame