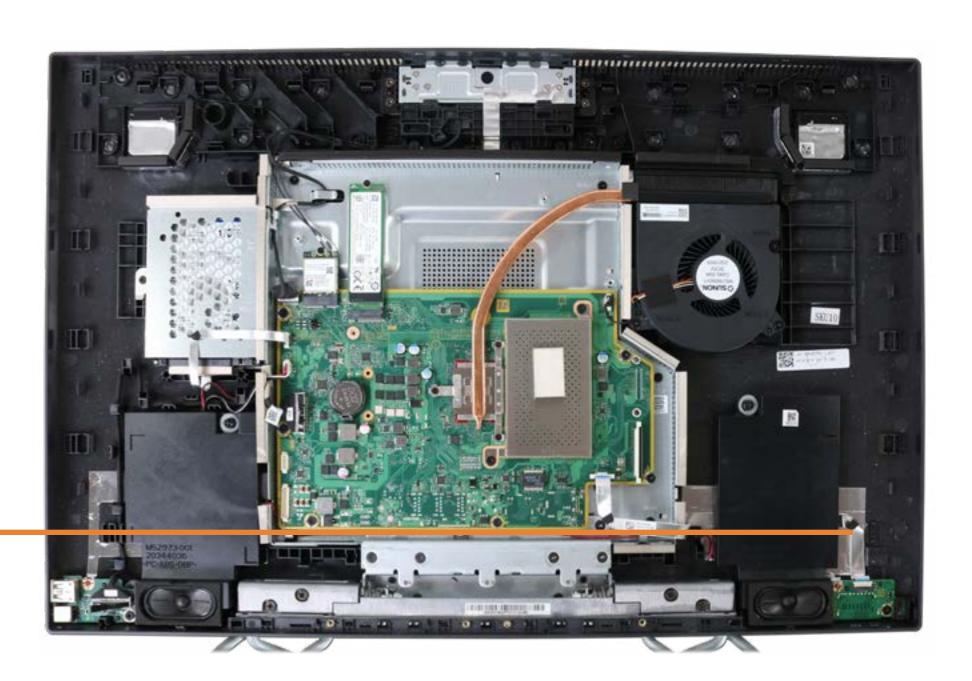

### **Internal View**

Go to Parts List

# Speaker Mesh

#### Speaker Mesh

Display Panel Assembly

M.2 Solid State Drive

Wireless LAN Module

Memory module(s)

Hard Disk Drive Assembly

Hard Disk Drive Cable

Speaker Assembly

**Power Button Board** 

Power Button Board Cable

Side I/O Board

Side I/O Board Cable

System Fan

**Heat Sink** 

Motherboard with RTC Battery (Top)

Motherboard with RTC Battery (Bottom)

Webcam Assembly

Webcam Module

Wireless Antennas

Stand Base

Stand Hinge

**Back Cover** 

LVDS Cable

**Touch Control Cable** 

Backlight Cable

Display Panel Frame

Display Panel