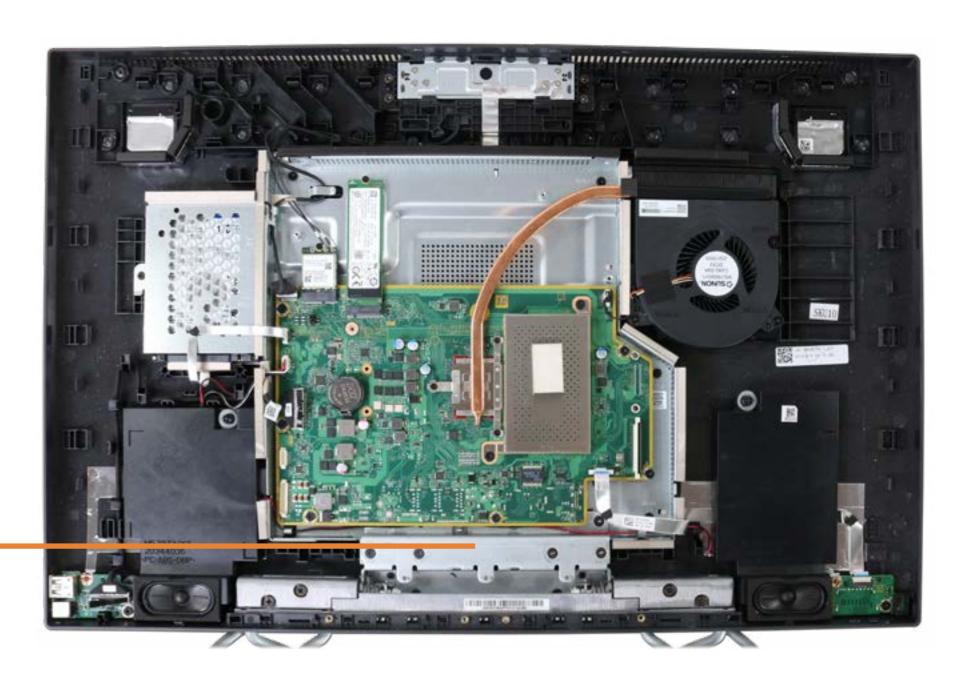

otherboard with RTC Battery (Top)

Motherboard with RTC Battery (Bottom)

Webcam Assembly

Webcam Module

Wireless Antennas

#### Stand Base

Stand Hinge

**Back Cover** 

LVDS Cable

**Touch Control Cable** 

Backlight Cable

Display Panel Frame



# Stand Hinge

Speaker Mesh

Display Panel Assembly

M.2 Solid State Drive

Wireless LAN Module

Memory module(s)

Hard Disk Drive Assembly

Hard Disk Drive Cable

Speaker Assembly

**Power Button Board** 

Power Button Board Cable

Side I/O Board

Side I/O Board Cable

System Fan

**Heat Sink** 

Motherboard with RTC Battery (Top)

Motherboard with RTC Battery (Bottom)

Webcam Assembly

Webcam Module

Wireless Antennas

Stand Base

#### Stand Hinge

**Back Cover** 

LVDS Cable

**Touch Control Cable** 

Backlight Cable

Display Panel Frame





### **Back Cover**

Speaker Mesh

Display Panel Assembly

M.2 Solid State Drive

Wireless LAN Module

Memory module(s)

Hard Disk Drive Assembly

Hard Disk Drive Cable

Speaker Assembly

**Power Button Board** 

Power Button Board Cable

Side I/O Board

Side I/O Board Cable

System Fan

**Heat Sink** 

Motherboard with RTC Battery (Top)

Motherboard with RTC Battery (Bottom)

Webcam Assembly

Webcam Module

Wireless Antennas

Stand Base

Stand Hinge

#### **Back Cover**

LVDS Cable

**Touch Control Cable** 

Backlight Cable

Display Panel Frame

Display Panel



### Go to External Views

### LVDS Cable

Speaker Mesh

Display Panel Assembly

M.2 Solid State Drive

Wireless LAN Module

Memory module(s)

Hard Disk Drive Assembly

Hard Disk Drive Cable

Speaker Assembly

**Power Button Board