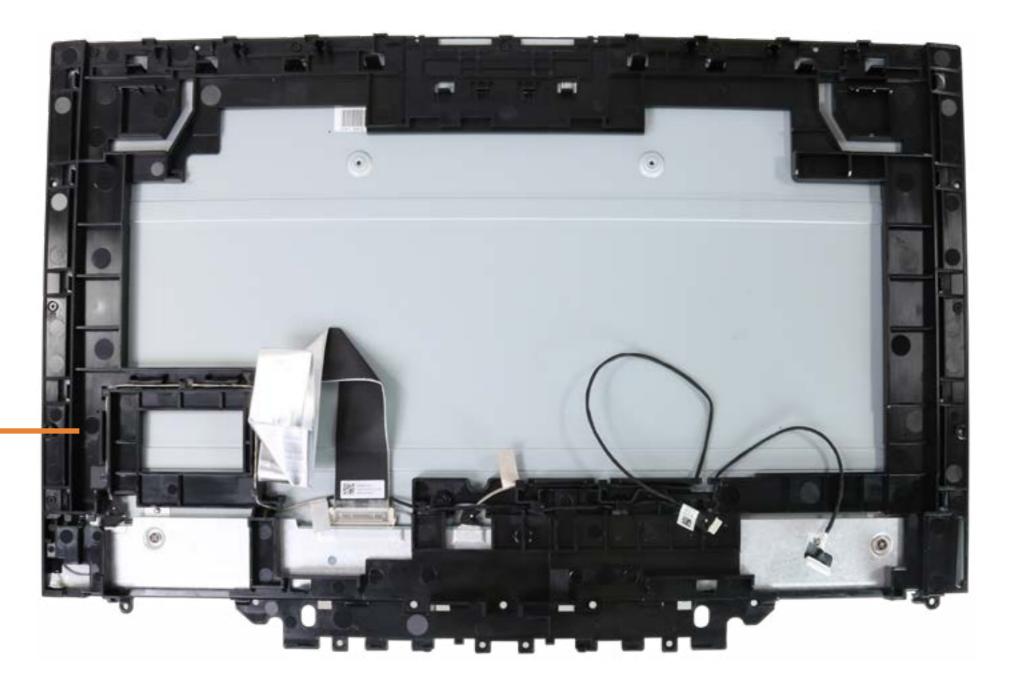

# Display Panel Assembly

#### Speaker Mesh

#### Display Panel Assembly

M.2 Solid State Drive

Wireless LAN Module

Memory module(s)

Hard Disk Drive Assembly

Hard Disk Drive Cable

Speaker Assembly

**Power Button Board** 

Power Button Board Cable

Side I/O Board

Side I/O Board Cable

System Fan

**Heat Sink** 

Motherboard with RTC Battery (Top)

Motherboard with RTC Battery (Bottom)

Webcam Assembly

Webcam Module

Wireless Antennas

Stand Base

Stand Hinge

**Back Cover** 

LVDS Cable

**Touch Control Cable** 

Backlight Cable

Display Panel Frame

Display Panel