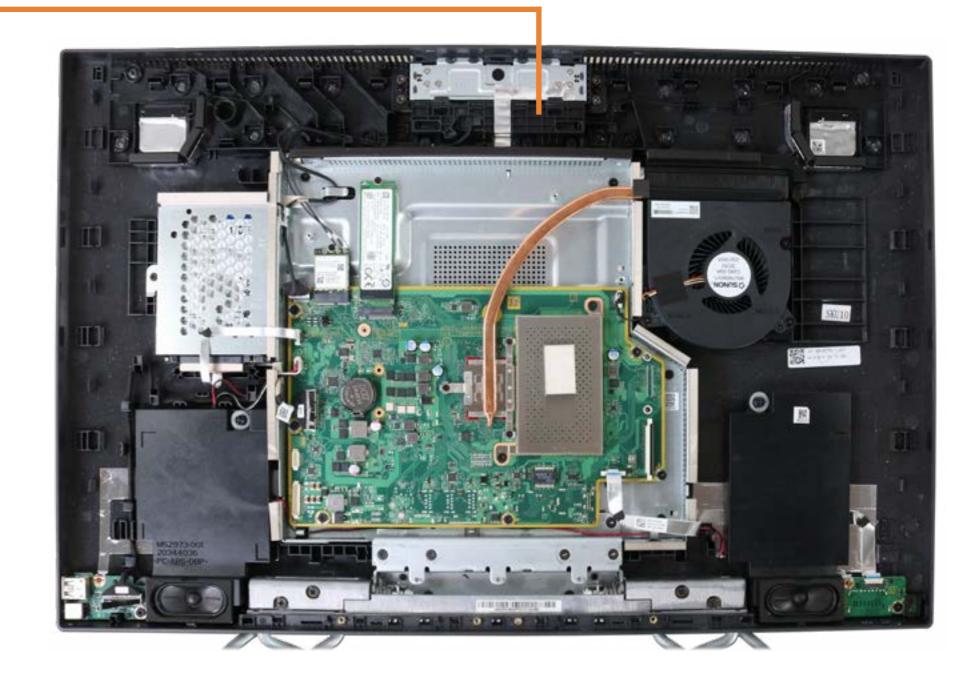

# Speaker Mesh

#### Speaker Mesh

Display Panel Assembly

M.2 Solid State Drive

Wireless LAN Module

Memory module(s)

Hard Disk Drive Assembly

Hard Disk Drive Cable

Speaker Assembly

**Power Button Board** 

Power Button Board Cable

Side I/O Board

Side I/O Board Cable

System Fan

**Heat Sink** 

Motherboard with RTC Battery (Top)

Motherboard with RTC Battery (Bottom)

Webcam Assembly

Webcam Module

Wireless Antennas

Stand Base

Stand Hinge

**Back Cover** 

LVDS Cable

**Touch Control Cable** 

Backlight Cable

Display Panel Frame

Display Panel