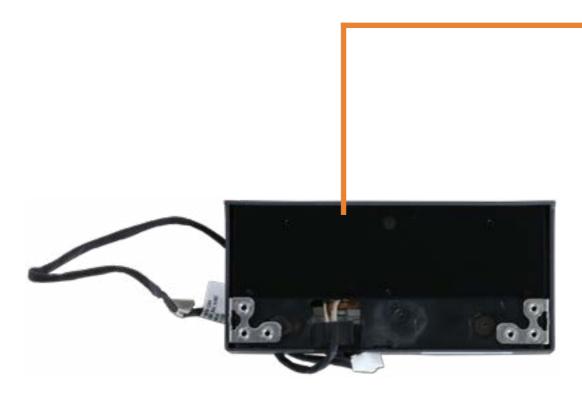

# Display Panel Assembly

#### Speaker Mesh

#### Display Panel Assembly

M.2 Solid State Drive

Wireless LAN Module

Memory module(s)

Hard Disk Drive Assembly

Hard Disk Drive Cable

Speaker Assembly

**Power Button Board** 