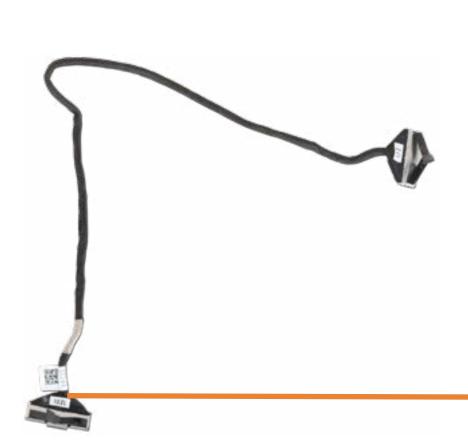

### LVDS Cable

Speaker Mesh

Display Panel Assembly

M.2 Solid State Drive

Wireless LAN Module

Memory module(s)

Hard Disk Drive Assembly

Hard Disk Drive Cable

Speaker Assembly

**Power Button Board** 

Power Button Board Cable

Side I/O Board

Side I/O Board Cable

System Fan

**Heat Sink** 

Motherboard with RTC Battery (Top)

Motherboard with RTC Battery (Bottom)

Webcam Assembly

Webcam Module

Wireless Antennas

Stand Base

Stand Hinge

**Back Cover** 

#### LVDS Cable

**Touch Control Cable** 

Backlight Cable

Display Panel Frame