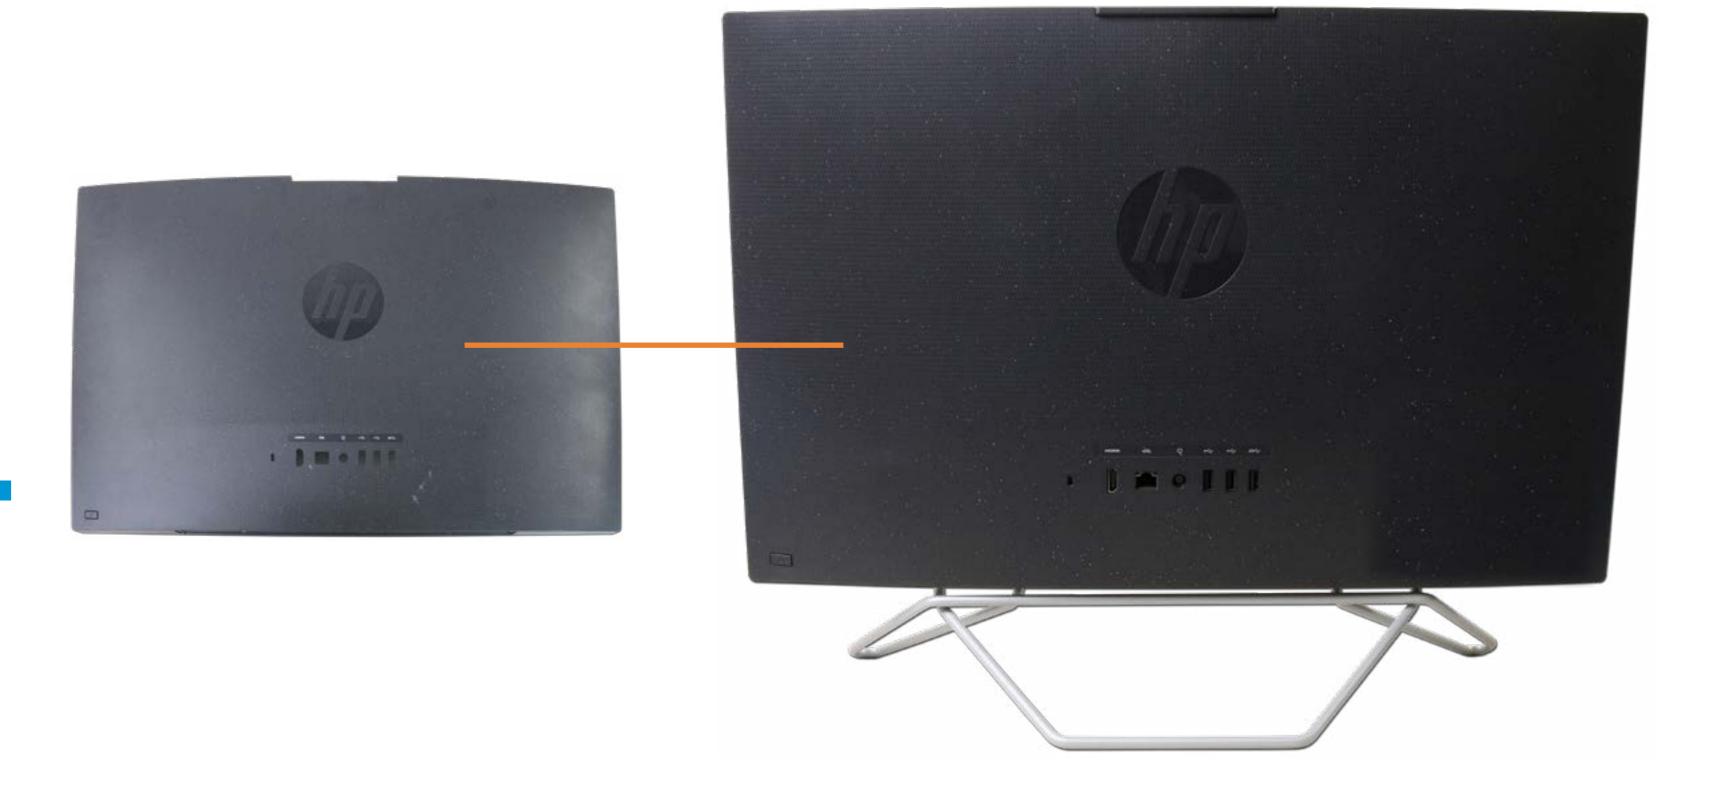

Battery (Top)

Motherboard with RTC Battery (Bottom)

Webcam Assembly

Webcam Module

Wireless Antennas

Stand Base

#### Stand Hinge

**Back Cover** 

LVDS Cable

**Touch Control Cable** 

Backlight Cable

Display Panel Frame





### **Back Cover**

Speaker Mesh

Display Panel Assembly

M.2 Solid State Drive

Wireless LAN Module

Memory module(s)

Hard Disk Drive Assembly

Hard Disk Drive Cable

Speaker Assembly

**Power Button Board** 

Power Button Board Cable

Side I/O Board

Side I/O Board Cable

System Fan

**Heat Sink** 

Motherboard with RTC Battery (Top)

Motherboard with RTC Battery (Bottom)

Webcam Assembly

Webcam Module

Wireless Antennas

Stand Base

Stand Hinge

#### **Back Cover**

LVDS Cable

**Touch Control Cable** 

Backlight Cable

Display Panel Frame

Display Panel



### Go to External Views

### LVDS Cable

Speaker Mesh

Display Panel Assembly

M.2 Solid State Drive

Wireless LAN Module

Memory module(s)

Hard Disk Drive Assembly

Hard Disk Drive Cable

Speaker Assembly

**Power Button Board** 

Power Button Board Cable

Side I/O Board

Side I/O Board Cable

System Fan

**Heat Sink** 

Motherboard with RTC Battery (Top)

Motherboard with RTC Battery (Bottom)

Webcam Assembly

Webcam Module

Wireless Antennas

Stand Base

Stand Hinge

**Back Cover** 

#### LVDS Cable

**Touch Control Cable** 

Backlight Cable

Display Panel Frame





### **Touch Control Cable**

Speaker Mesh

Display Panel Assembly

M.2 Solid State Drive

Wireless LAN Module

Memory module(s)

Hard Disk Drive Assembly

Hard Disk Drive Cable

Speaker Assembly

**Power Button Board**