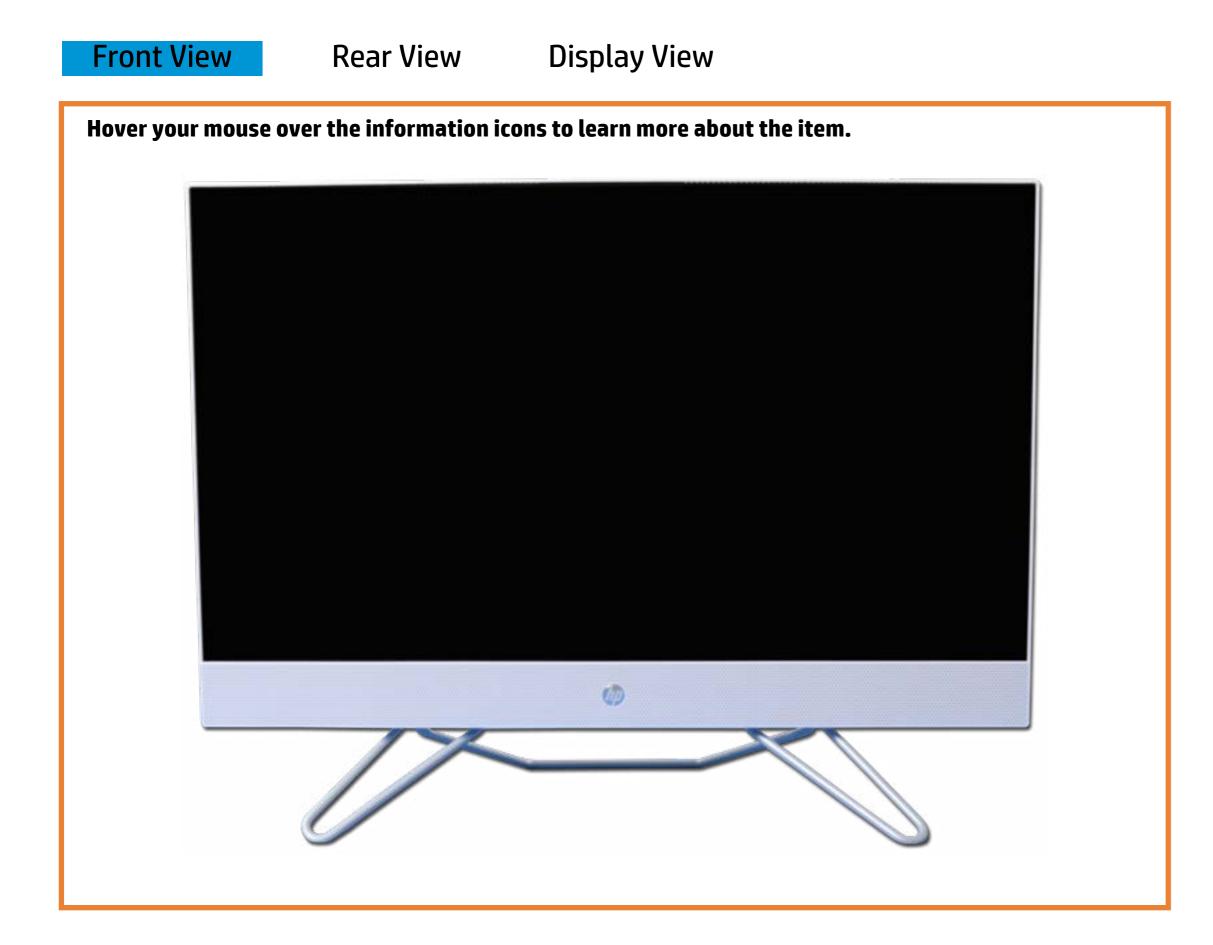

# Interactive LED Diagnostic

## HP 27-inch All-in-One Desktop PC Series

### Welcome to the interactive LED diagnostic viewer for the HP 27-inch All-in-One Desktop PC Series

#### Here's how to use it...

LED Diagnostic (Click the link to navigate this platform's LED diagnostic states) On this page you will find an image viewer with a menu of this product's external views. To identify the location of the LEDs for each view, simply click that view. To learn more about the diagnostic behavior of each LED, hover over the information icon (1) above the LED and review the information that presents in the right-hand pane.

#### That's it! On every page there is a link that brings you back to the Welcome page.



# **Front View**



Back to Welcome page

### **Rear View**



Back to Welcome page

# **Display View**



Back to Welcome page