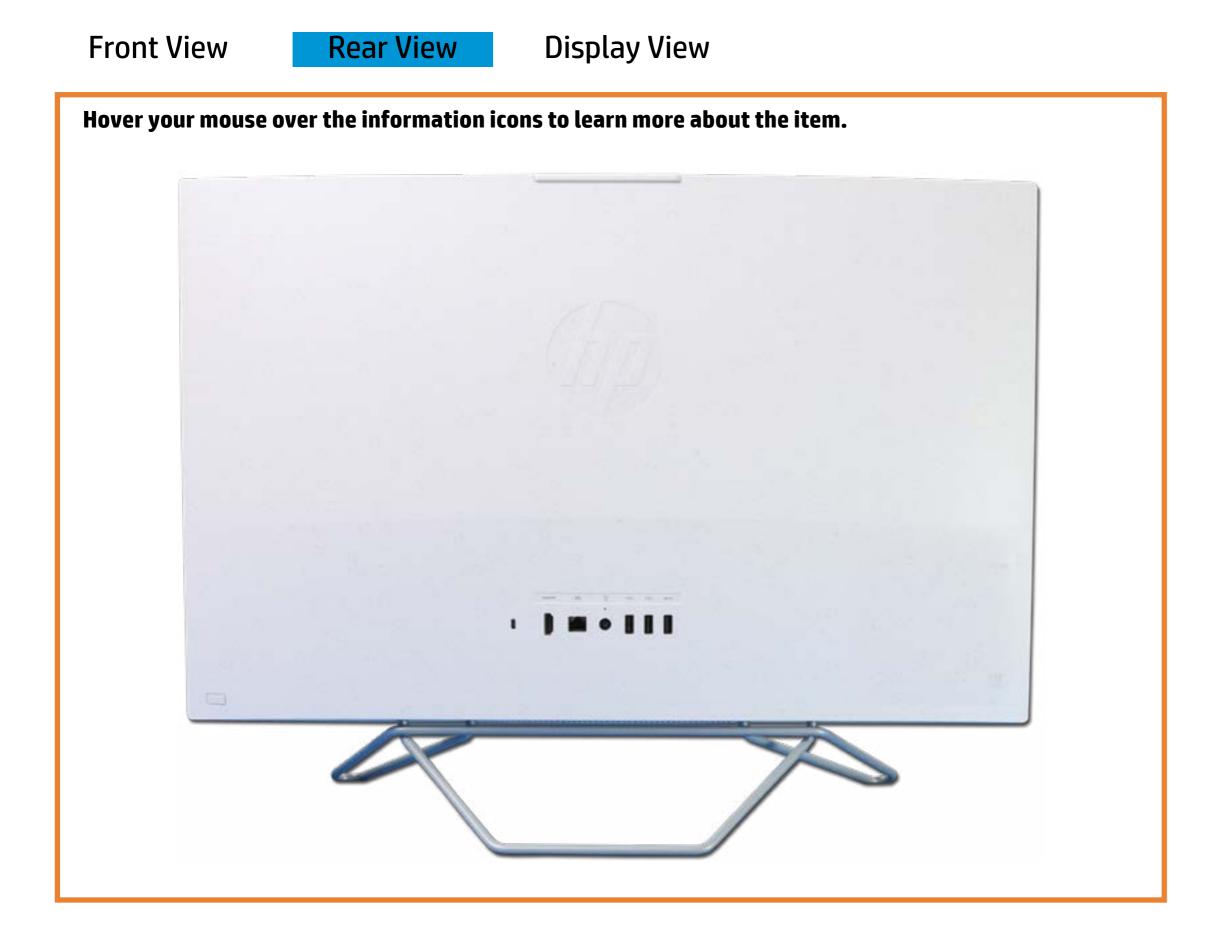

# Interactive LED Diagnostic

## HP 27-inch All-in-One Desktop PC Series

### Welcome to the interactive LED diagnostic viewer for the HP 27-inch All-in-One Desktop PC Series

#### Here's how to use it...

LED Diagnostic (Click the link to navigate this platform's LED diagnostic states) On this page you will find an image viewer with a menu of this product's external views. To identify the location of the LEDs for each view, simply click that view. To learn more about the diagnostic behavior of each LED, hover over the information icon (1) above the LED and review the information that presents in the right-hand pane.

#### That's it! On every page there is a link that brings you back to the Welcome page.



# **Front View**



Back to Welcome page

### **Rear View**



Back to Welcome page

# **Display View**



Back to Welcome page