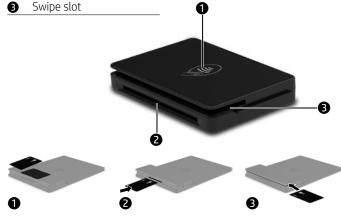

## Component

- Contactless card scanner 0
- 0 EMV chip insertion slot

HP Engage Go 10 Integrated Payment Module Disassembly

رجک https://www.hp.com/support

For regulatory, certification, and environmental information, including Restriction of Hazardous Substances (RoHS), scan the QR code, or go to www.hp.com/go/regulatory.