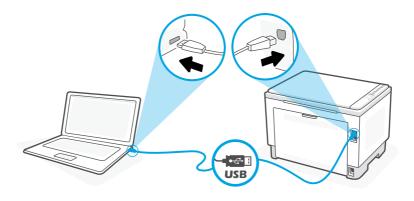

Connect the printer to a computer using a USB cable.

\* See **Reference Guide** for USB connection troubleshooting and tips.

**Get help with setup** Find setup information and videos online.

hp.com/support/printer-setup