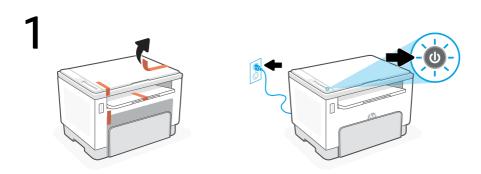

Remove all packaging and tape. Plug in and power on the printer.

Adjust guides, load paper and slide the tray cover into place. Open the output tray extender.

123.hp.com

Install the **required** HP Smart software from **123.hp.com** on a computer.