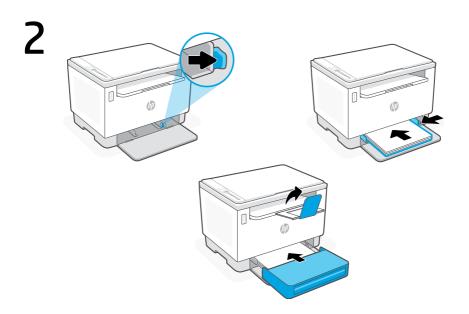

Remove all packaging and tape. Plug in and power on the printer.

Adjust guides, load paper and slide the tray cover into place. Open the output tray extender.

123.hp.com

Install the **required** HP Smart software from **123.hp.com** on a computer.