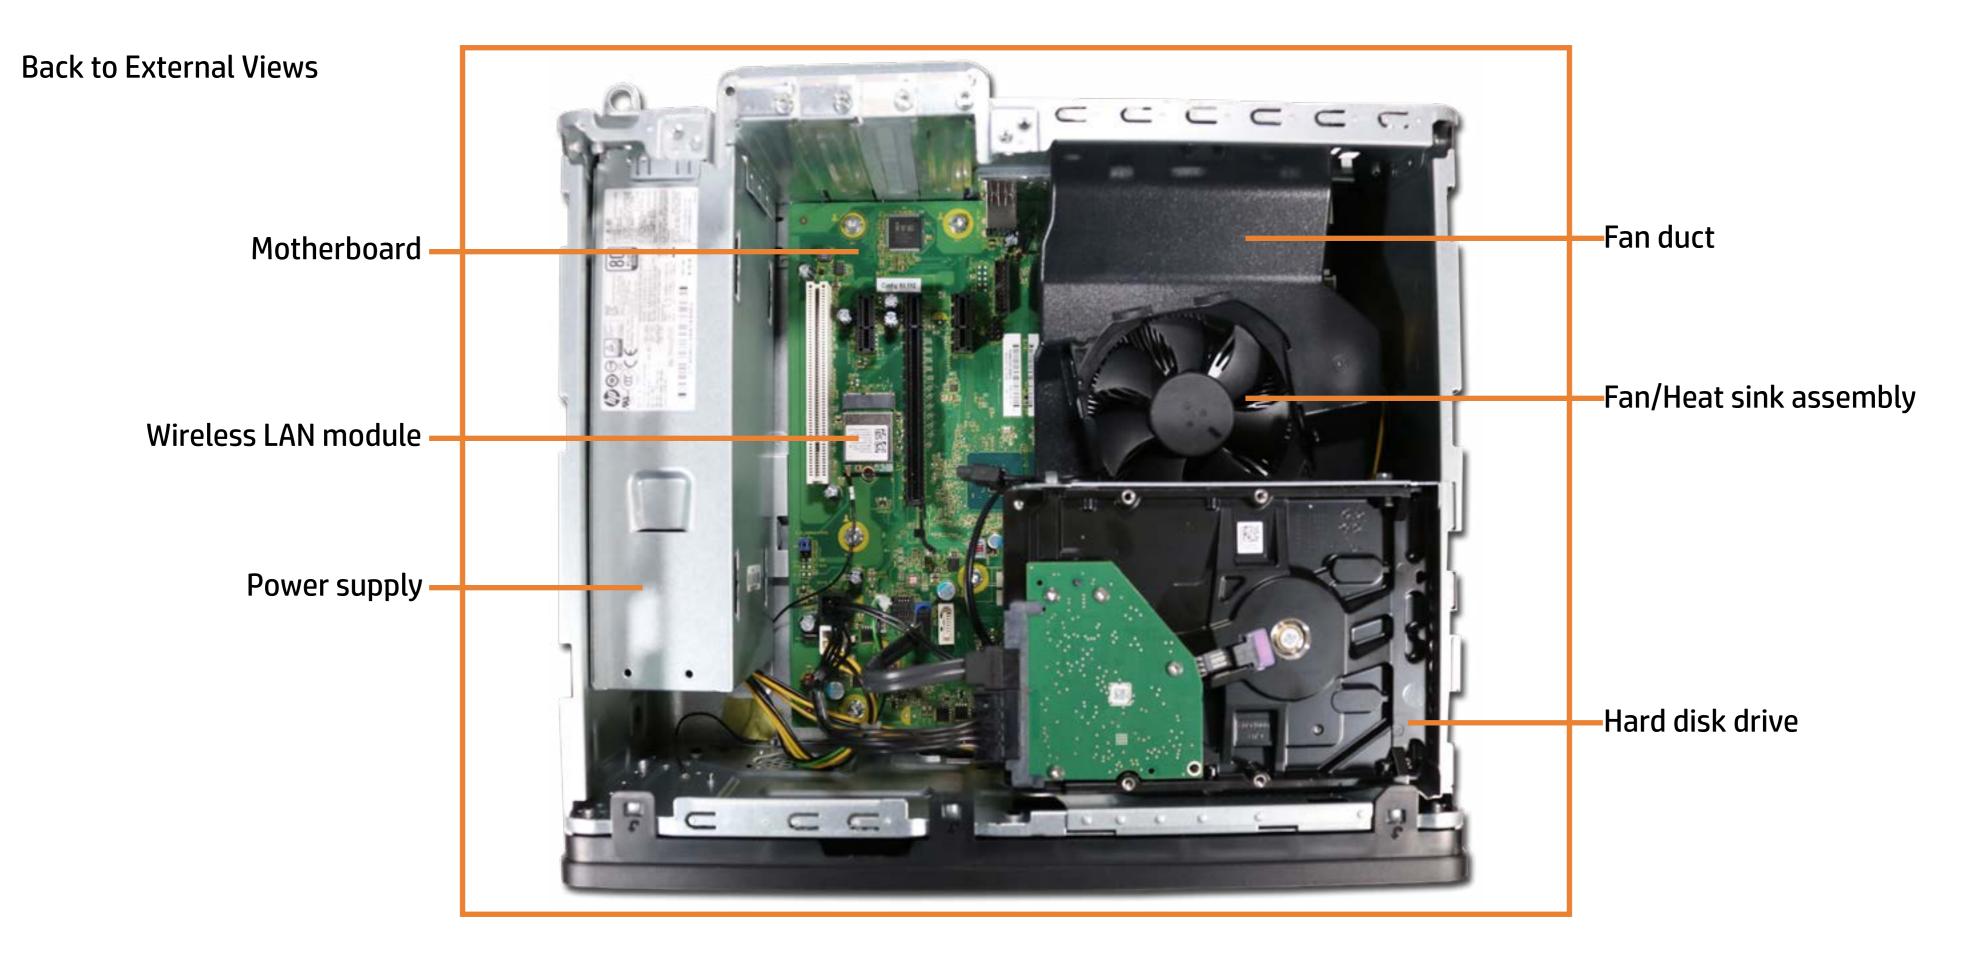

### **Internal View**

#### Side Panel

Wireless LAN Module

Front Bezel

Hard Disk Drive

Memory Module

Fan Duct

Parallel Port PCIe Card

Fan/Heat Sink Assembly

CPU

Power Supply

Wireless LAN Antenna

Motherboard (Top)

Motherboard (Bottom)