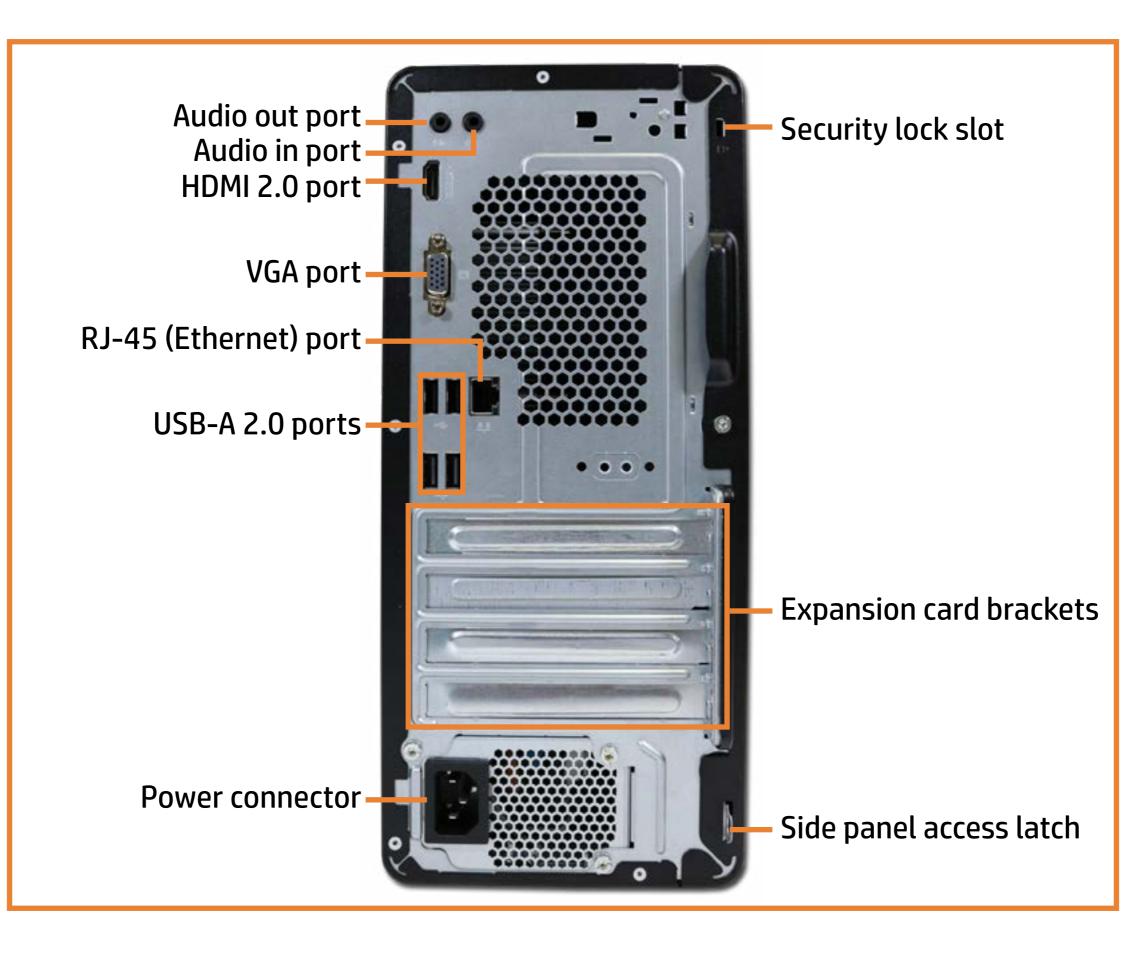

external views. To view a specific view in greater detail, simply click that view.

**<u>Parts List</u>** (Click the link to navigate to the parts)

On this page, you will find a list of all of the replaceable parts for this product. To view a specific part and its location in the product, click the part name in the list.

That's it! On every page there is a link that brings you back to either the External Views or the Parts List, enabling you to navigate to whatever view or part you wish to review.

# **External Views**

#### Back to Welcome page



Front



Left







Bottom

#### Go to Parts List



Right

Rear

Internal

### **Front View**

#### Back to External Views





# Left View



#### Back to External Views

# **Right View**



#### Back to External Views

#### **Rear View**



#### **Back to External Views**

### **Bottom View**



#### Back to External Views



### **Internal View**



### Side Panel

#### Side Panel

Wireless LAN Module

Front Bezel

Hard Disk Drive

Memory Module

Fan Duct

Parallel Port PCIe Card

Fan/Heat Sink Assembly

CPU

Power Supply

Wireless LAN Antenna

Motherboard (Top)

Motherboard (Bottom)





# Wireless LAN Module

#### Side Panel

Wireless LAN Module

Front Bezel

Hard Disk Drive

Memory Module

Fan Duct

Parallel Port PCIe Card

Fan/Heat Sink Assembly

CPU

Power Supply

Wireless LAN Antenna

Motherboard (Top)

Motherboard (Bottom)





### Front Bezel

Side Panel

Wireless LAN Module

Front Bezel

Hard Disk Drive

Memory Module

Fan Duct

Parallel Port PCIe Card

Fan/Heat Sink Assembly

CPU

Power Supply

Wireless LAN Anten