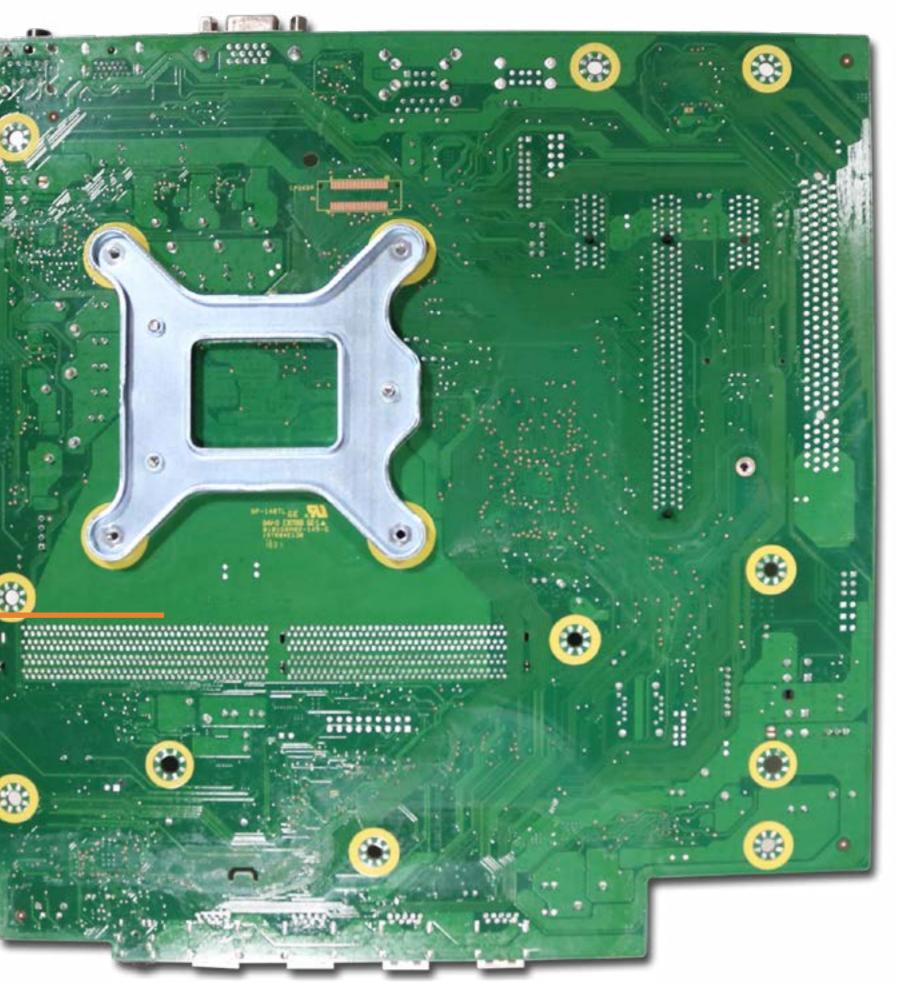

# Motherboard (Bottom)

Side Panel

Wireless LAN Module

Front Bezel

Hard Disk Drive

Memory Module

Fan Duct

Parallel Port PCIe Card

Fan/Heat Sink Assembly

CPU

Power Supply

Wireless LAN Antenna

Motherboard (Top)

Motherboard (Bottom)