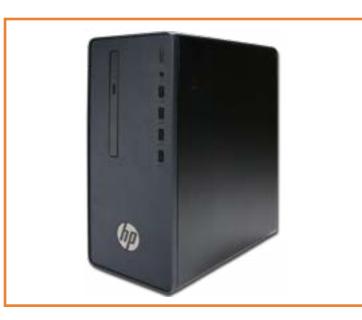

e to the interactive part locator for the HP Desktop Pro G3

#### Here's how to use it...

**External Views** (Click the link to navigate to the views) On this page you will find a thumbnail viewer with a menu of this product's external views. To view a specific view in greater detail, simply click that view.

**<u>Parts List</u>** (Click the link to navigate to the parts)

On this page, you will find a list of all of the replaceable parts for this product. To view a specific part and its location in the product, click the part name in the list.

That's it! On every page there is a link that brings you back to either the External Views or the Parts List, enabling you to navigate to whatever view or part you wish to review.

# **External Views**

#### Back to Welcome page



Front



Left







Bottom

#### Go to Parts List



Right

Rear

Internal

### **Front View**

#### Back to External Views





# Left View



#### Back to External Views

# **Right View**



#### Back to External Views

#### **Rear View**



#### **Back to External Views**

### **Bottom View**



#### Back to External Views



### **Internal View**



### Side Panel

#### Side Panel

Wireless LAN Module

Front Bezel

Hard Disk Drive

Memory Module

Fan Duct

Parallel Port PCIe Card

Fan/Heat Sink Assembly

CPU

Power Supply

Wireless LAN Antenna

Motherboard (Top)

Motherboard (Bottom)





# Wireless LAN Module

#### Side Panel

Wireless LAN Module

Front Bezel

Hard Disk Drive

Memory Module

Fan Duct

Parallel Port PCIe Card

Fan/Heat Sink Assembly

CPU

Power Supply

Wireless LAN Antenna

Motherbo