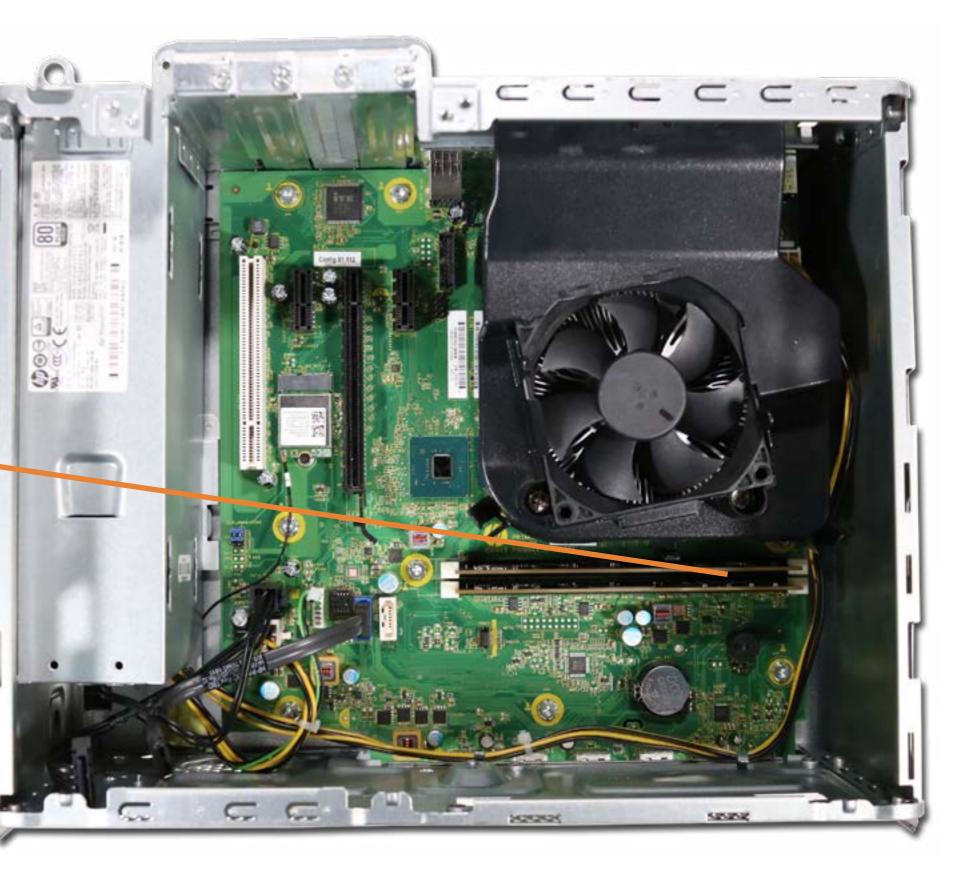

## Memory Module

Side Panel

Wireless LAN Module

Front Bezel

Hard Disk Drive

Memory Module

Fan Duct

Parallel Port PCIe Card

Fan/Heat Sink Assembly

CPU

Power Supply

Wireless LAN Antenna

Motherboard (Top)

Motherboard (Bottom)