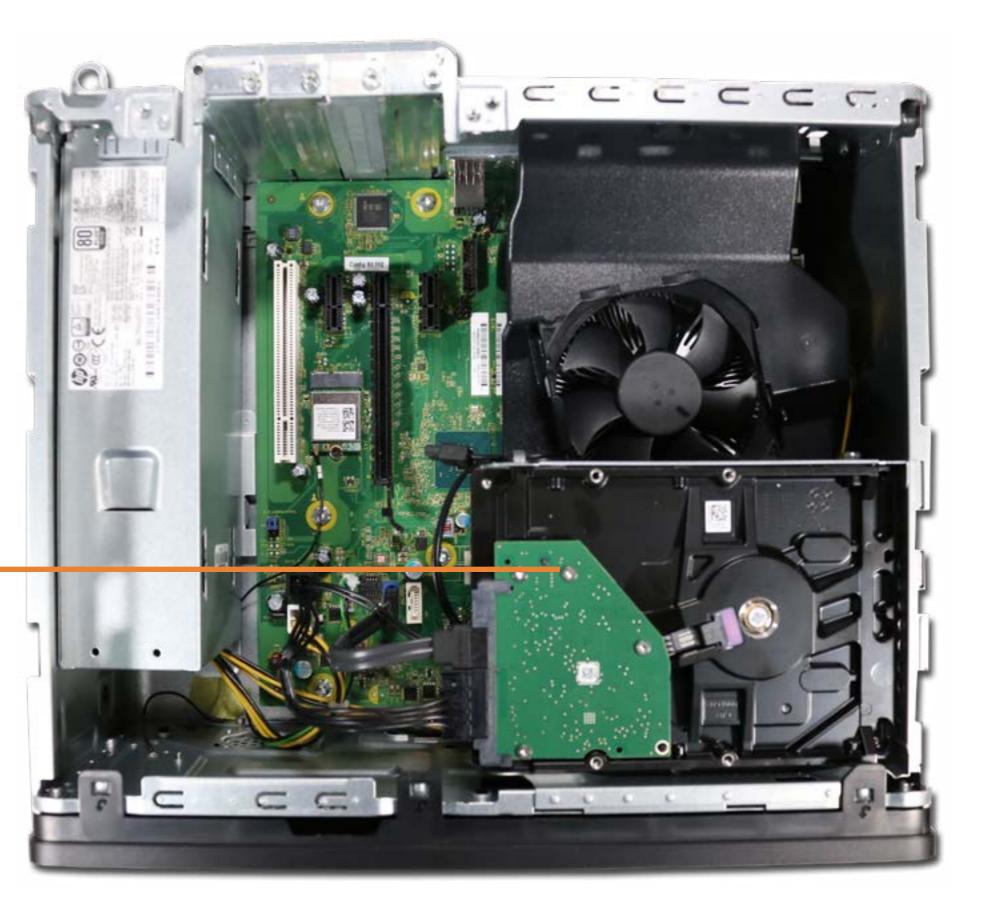

## Hard Disk Drive

Side Panel

Wireless LAN Module

Front Bezel

Hard Disk Drive

Memory Module

Fan Duct

Parallel Port PCIe Card

Fan/Heat Sink Assembly

CPU

Power Supply

Wireless LAN Antenna

Motherboard (Top)

Motherboard (Bottom)