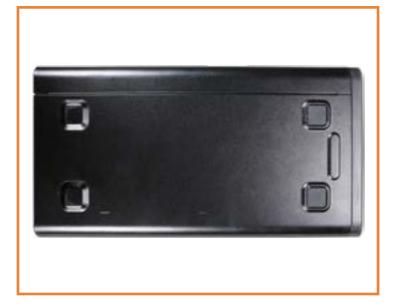

to the interactive part locator for the HP Desktop Pro G3

#### Here's how to use it...

**External Views** (Click the link to navigate to the views) On this page you will find a thumbnail viewer with a menu of this product's external views. To view a specific view in greater detail, simply click that view.

**<u>Parts List</u>** (Click the link to navigate to the parts)

On this page, you will find a list of all of the replaceable parts for this product. To view a specific part and its location in the product, click the part name in the list.

That's it! On every page there is a link that brings you back to either the External Views or the Parts List, enabling you to navigate to whatever view or part you wish to review.

# **External Views**

#### Back to Welcome page



Front



Left







Bottom

#### Go to Parts List



Right

Rear

Internal

### **Front View**

#### Back to External Views





# Left View



#### Back to External Views

# **Right View**



#### Back to External Views

#### **Rear View**



#### **Back to External Views**

### **Bottom View**



#### Back to External Views



### **Internal View**



### Side Panel

#### Side Panel

Wireless LAN Module

Front Bezel

Hard Disk Drive

Memory Module

Fan Duct

Parallel Port PCIe Card

Fan/Heat Sink Assembly

CPU

Power Supply

Wireless LAN Antenna

Motherboard (Top)

Motherboard (Bottom)





# Wireless LAN Module

#### Side Panel

Wireless LAN Module

Front Bezel

Hard Disk Drive

Memory Module

Fan Duct

Parallel Port PCIe Card

Fan/Heat Sink Assembly

CPU

Power Supply

Wireless LAN Antenna

Motherboar