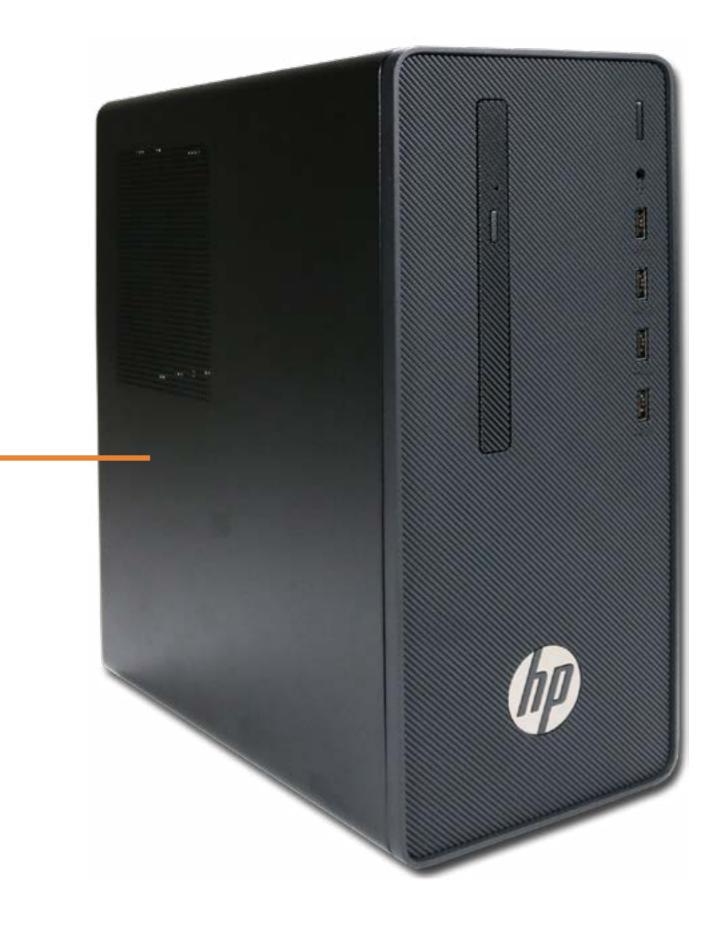

is a link that brings you back to either the External Views or the Parts List, enabling you to navigate to whatever view or part you wish to review.

# **External Views**

#### Back to Welcome page



Front



Left







Bottom

#### Go to Parts List



Right

Rear

Internal

### **Front View**

#### Back to External Views





# Left View



#### Back to External Views

# **Right View**



#### Back to External Views

#### **Rear View**



#### **Back to External Views**

### **Bottom View**



#### Back to External Views



### **Internal View**



### Side Panel

#### Side Panel

Wireless LAN Module

Front Bezel

Hard Disk Drive

Memory Module

Fan Duct

Parallel Port PCIe Card

Fan/Heat Sink Assembly

CPU

Power Supply

Wireless LAN Antenna

Motherboard (Top)

Motherboard (Bottom)





# Wireless LAN Module

#### Side Panel

Wireless LAN Module

Front Bezel

Hard Disk Drive

Memory Module

Fan Duct

Parallel Port PCIe Card

Fan/Heat Sink Assembly

CPU

Power Supply

Wireless LAN Antenna

Motherboard (Top)

Motherboard (Bottom)





### Front Bezel

Side Panel

Wireless LAN Module

Front Bezel

Hard Disk Drive

Memory Module

Fan Duct

Parallel Port PCIe Card

Fan/Heat Sink Assembly

CPU

Power Supply

Wireless LAN Antenna

Motherboard (Top)

Motherboard (Bottom)



## Hard Disk Drive

Side Panel

Wireless LAN Module

Front Bezel

Hard Disk Drive

Memory Module

Fan Duct

Parallel Port PCIe Card

Fan/Heat Sink Assembly

CPU

Power Supply

Wireless LAN Antenna

Motherboard (Top)

Motherboard (Bottom)





## Memory Module

Side Panel

Wireless LAN Module

Front Bezel

Ha