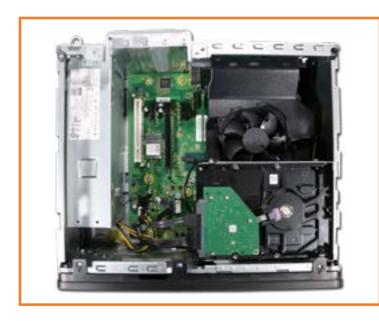

### **Internal View**

### Side Panel

#### Side Panel

Wireless LAN Module

Front Bezel

Hard Disk Drive

Memory Module

Fan Duct

Parallel Port PCIe Card

Fan/Heat Sink Assembly

CPU

Power Supply

Wireless LAN Antenna

Motherboard (Top)

Motherboard (Bottom)