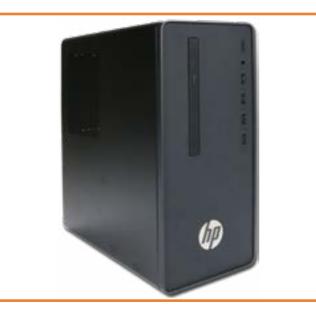

# Welcome to the interactive part locator for the HP Desktop Pro G3

#### Here's how to use it...

**External Views** (Click the link to navigate to the views) On this page you will find a thumbnail viewer with a menu of this product's external views. To view a specific view in greater detail, simply click that view.

**<u>Parts List</u>** (Click the link to navigate to the parts)

On this page, you will find a list of all of the replaceable parts for this product. To view a specific part and its location in the product, click the part name in the list.

That's it! On every page there is a link that brings you back to either the External Views or the Parts List, enabling you to navigate to whatever view or part you wish to review.

# **External Views**

#### Back to Welcome page



Front



Left







Bottom

#### Go to Parts List



Right

Rear

Internal

### **Front View**

#### Back to External Views





# Left View



#### Back to External Views

# **Right View**



#### Back to External Views

#### **Rear View**



#### **Back to External Views**

### **Bottom View**



#### Back to External Views



### **Internal View**



### Side Panel

#### Side Panel

Wireless LAN Module

Front Bezel

Hard Disk Drive

Memory Module

Fan Duct

Parallel Port PCIe Card

Fan/Heat Sink Assembly

CPU

Power Supply

Wireless LAN Antenna

Motherboard (Top)

Motherboard (Bottom)





# Wireless LAN Module

#### Side Panel

Wireless LAN Module

Front Bezel

Hard Disk Drive

Memory Module

Fan Duct

Parallel Port PCIe Card

Fan/Heat Sink Assembly

CPU

Power Supply

Wireless LAN Antenna