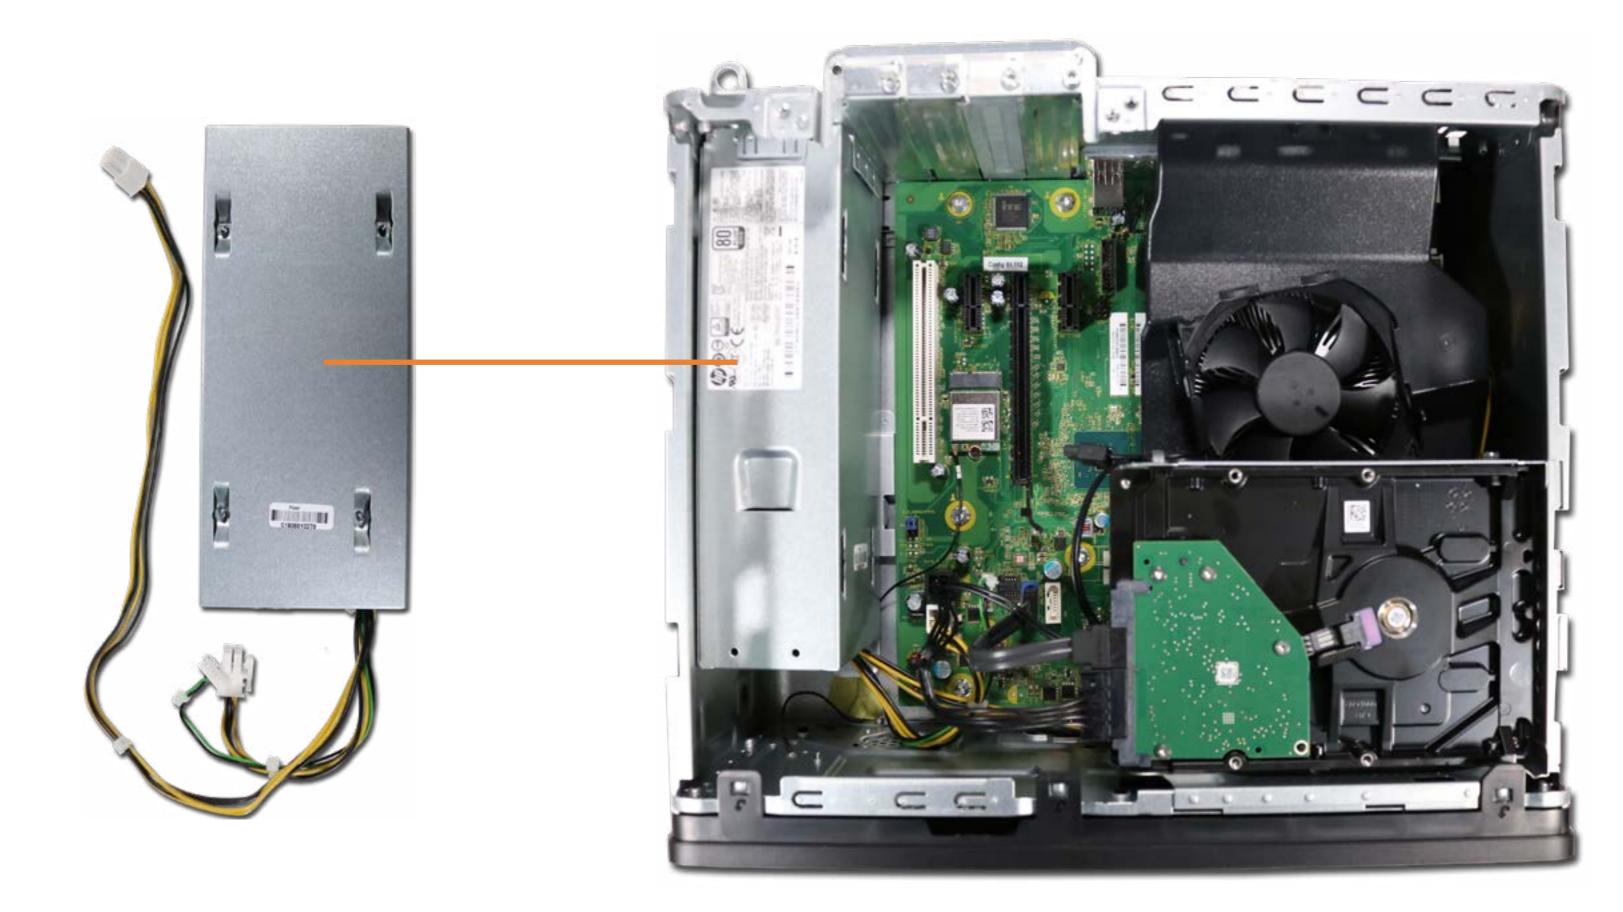

# **Power Supply**

Side Panel

Wireless LAN Module

Front Bezel

Hard Disk Drive

Memory Module

Fan Duct

Parallel Port PCIe Card

Fan/Heat Sink Assembly

CPU

Power Supply

Wireless LAN Antenna

Motherboard (Top)

Motherboard (Bottom)