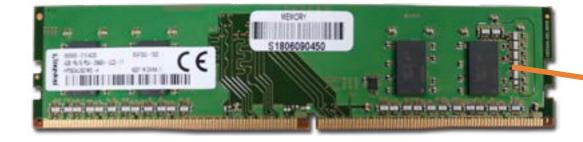

## Memory Module

Side Panel

Wireless LAN Module

Front Bezel

Hard Disk Drive

Memory Module

Fan Duct

Parallel Port PCIe Card

Fan/Heat Sink Assembly

CPU

Power Supply

Wireless LAN Antenna

Motherboard (Top)

Motherboard (Bottom)