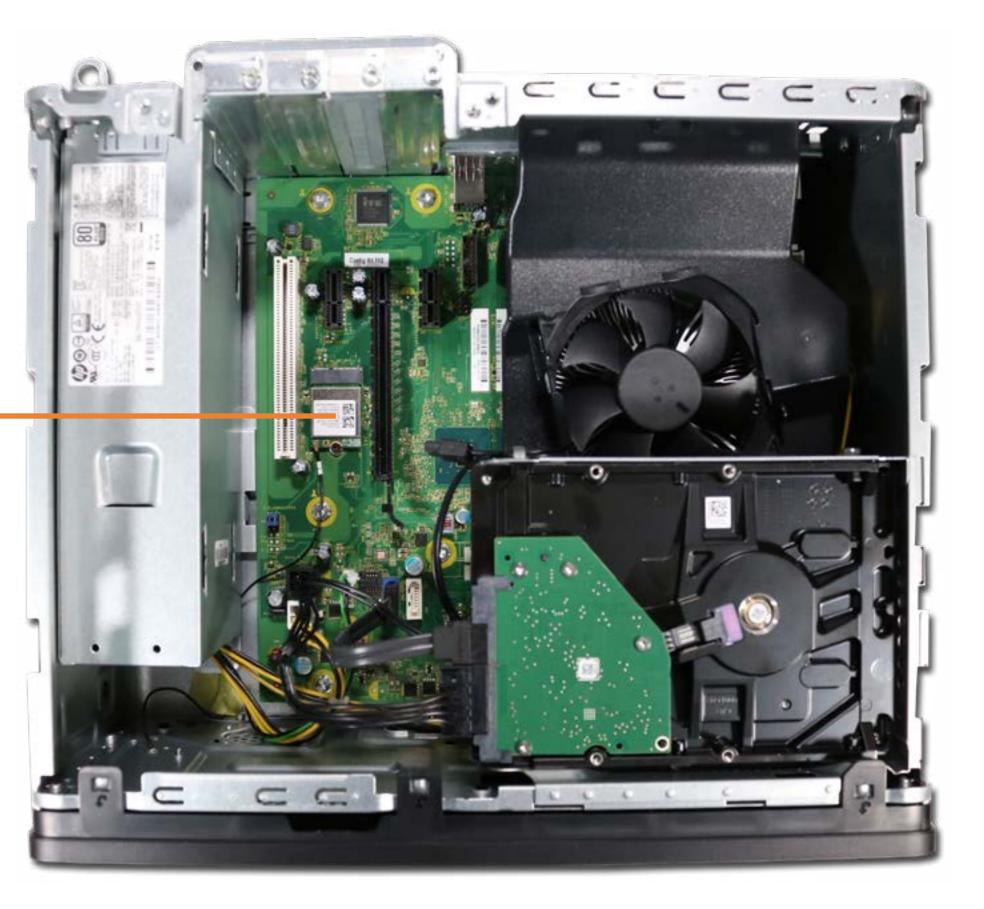

# Wireless LAN Module

#### Side Panel

Wireless LAN Module

Front Bezel

Hard Disk Drive

Memory Module

Fan Duct

Parallel Port PCIe Card

Fan/Heat Sink Assembly

CPU

Power Supply

Wireless LAN Antenna

Motherboard (Top)

Motherboard (Bottom)