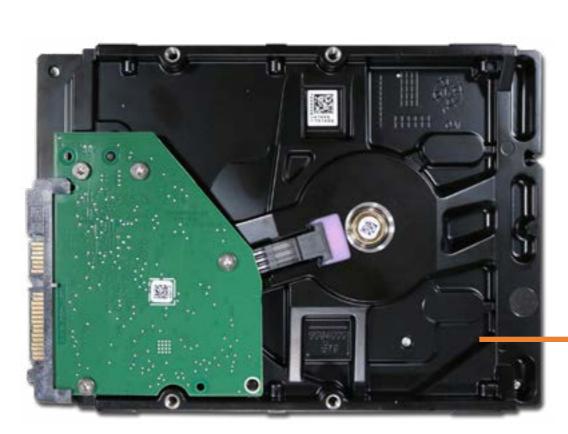

## Hard Disk Drive

Side Panel

Wireless LAN Module

Front Bezel

Hard Disk Drive

Memory Module

Fan Duct

Parallel Port PCIe Card

Fan/Heat Sink Assembly

CPU

Power Supply

Wireless LAN Antenna

Motherboard (Top)

Motherboard (Bottom)