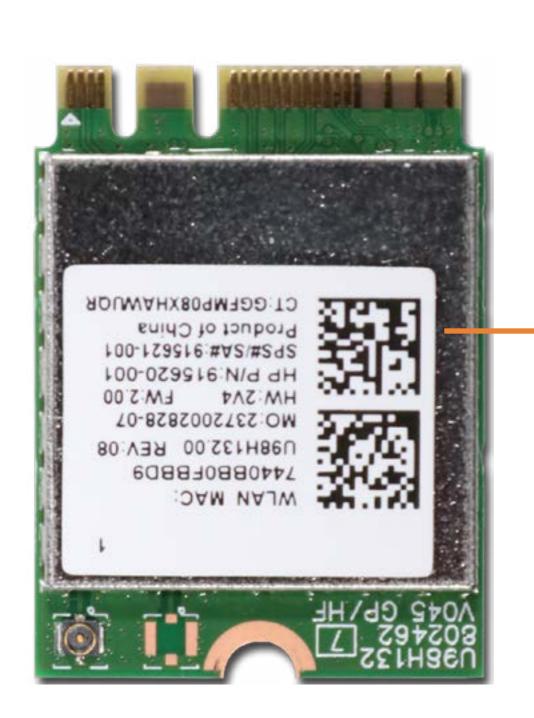

# Wireless LAN Module

#### Side Panel

Wireless LAN Module

Front Bezel

Hard Disk Drive

Memory Module

Fan Duct

Parallel Port PCIe Card

Fan/Heat Sink Assembly

CPU

Power Supply

Wireless LAN Antenna

Motherboard (Top)

Motherboard (Bottom)