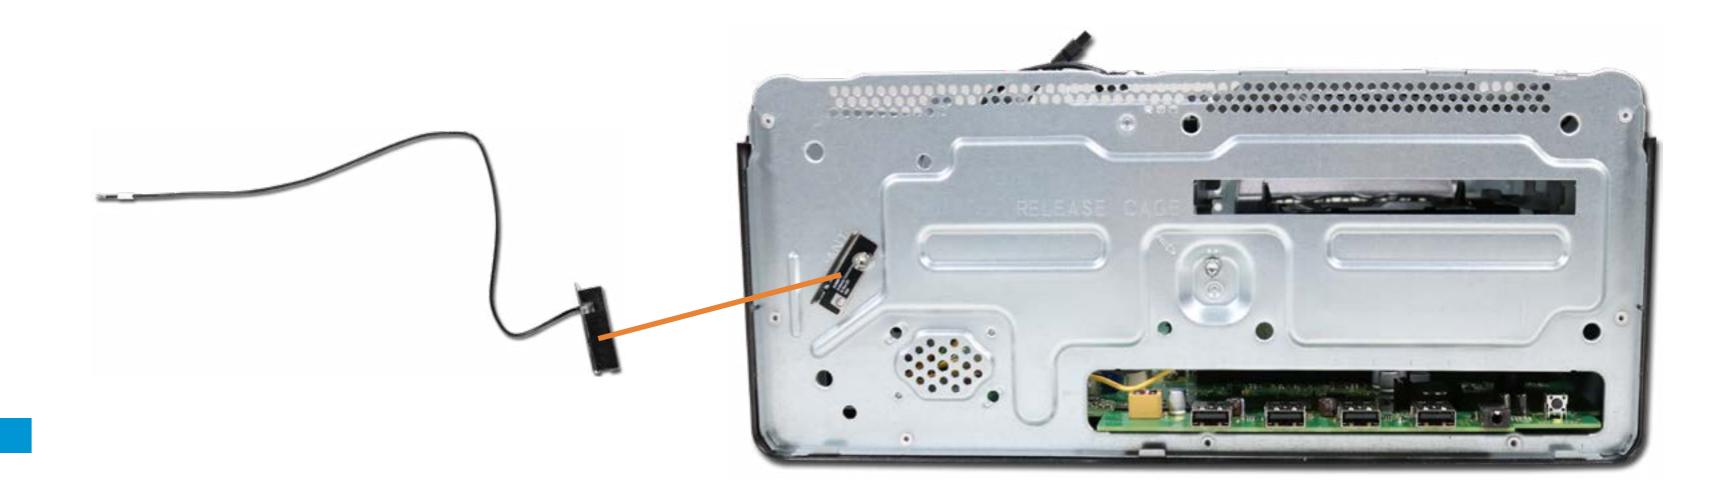

### Wireless LAN Antenna

Side Panel

Wireless LAN Module

Front Bezel

Hard Disk Drive

Memory Module

Fan Duct

Parallel Port PCIe Card

Fan/Heat Sink Assembly

CPU

Power Supply

Wireless LAN Antenna

Motherboard (Top)

Motherboard (Bottom)