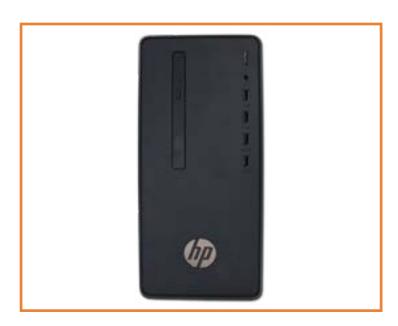

o G3

#### Welcome to the interactive part locator for the HP Desktop Pro G3

#### Here's how to use it...

**External Views** (Click the link to navigate to the views) On this page you will find a thumbnail viewer with a menu of this product's external views. To view a specific view in greater detail, simply click that view.

**<u>Parts List</u>** (Click the link to navigate to the parts)

On this page, you will find a list of all of the replaceable parts for this product. To view a specific part and its location in the product, click the part name in the list.

That's it! On every page there is a link that brings you back to either the External Views or the Parts List, enabling you to navigate to whatever view or part you wish to review.

# **External Views**

#### Back to Welcome page



Front



Left







Bottom

#### Go to Parts List



Right

Rear

Internal

### **Front View**

#### Back to External Views





# Left View



#### Back to External Views

# **Right View**



#### Back to External Views

#### **Rear View**



#### **Back to External Views**

### **Bottom View**



#### Back to External Views



### **Internal View**



### Side Panel

#### Side Panel

Wireless LAN Module

Front Bezel

Hard Disk Drive

Memory Module

Fan Duct

Parallel Port PCIe Card

Fan/Heat Sink Assembly

CPU

Power Supply

Wireless LAN Antenna

Motherboard (Top)

Motherboard (Bottom)





# Wireless LAN Module

#### Side Panel

Wireless LAN Module

Front Bezel

Hard Disk Drive

Memory Module

Fan Duct

Parallel Port PCIe Card

Fan/Heat Sink Assembly

CPU

Power Supply

Wireless LAN