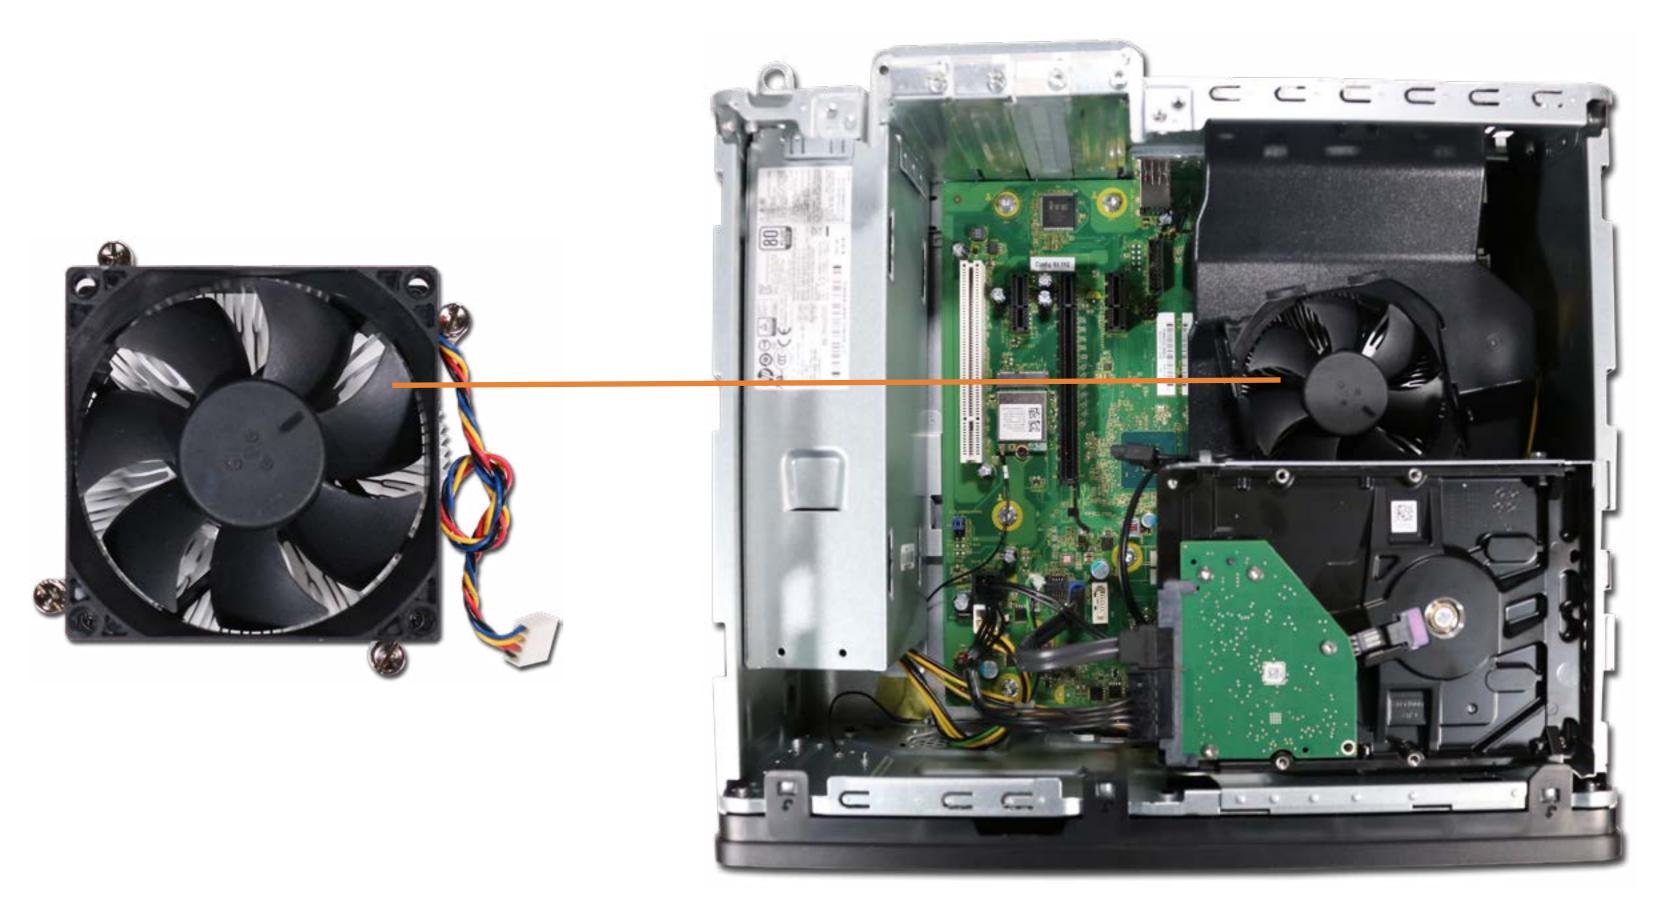

### Fan/Heat Sink Assembly

Side Panel

Wireless LAN Module

Front Bezel

Hard Disk Drive

Memory Module

Fan Duct

Parallel Port PCIe Card

Fan/Heat Sink Assembly

CPU

Power Supply

Wireless LAN Antenna

Motherboard (Top)

Motherboard (Bottom)

CPU

Side Panel

Wireless LAN Module

Front Bezel

Hard Disk Drive

Memory Module

Fan Duct

Parallel Port PCIe Card

Fan/Heat Sink Assembly

#### CPU

Power Supply Wireless LAN Antenna Motherboard (Top) Motherboard (Bottom)