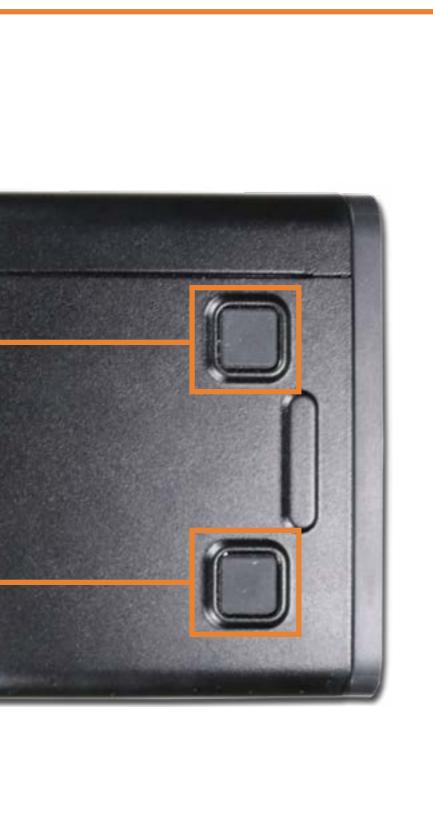

u>Parts List</u>** (Click the link to navigate to the parts)

On this page, you will find a list of all of the replaceable parts for this product. To view a specific part and its location in the product, click the part name in the list.

That's it! On every page there is a link that brings you back to either the External Views or the Parts List, enabling you to navigate to whatever view or part you wish to review.

# **External Views**

#### Back to Welcome page



Front



Left







Bottom

#### Go to Parts List



Right

Rear

Internal

### **Front View**

#### Back to External Views





# Left View



#### Back to External Views

# **Right View**



#### Back to External Views

#### **Rear View**



#### **Back to External Views**

### **Bottom View**



#### Back to External Views



### **Internal View**



### Side Panel

#### Side Panel

Wireless LAN Module

Front Bezel

Hard Disk Drive

Memory Module

Fan Duct

Parallel Port PCIe Card

Fan/Heat Sink Assembly

CPU

Power Supply

Wireless LAN Antenna

Motherboard (Top)

Motherboard (Bottom)





# Wireless LAN Module

#### Side Panel

Wireless LAN Module

Front Bezel

Hard Disk Drive

Memory Module

Fan Duct

Parallel Port PCIe Card

Fan/Heat Sink Assembly

CPU

Power Supply

Wireless LAN Antenna

Motherboard (Top)

Motherboard (Bottom)





### Front Bezel

Side Panel

Wireless LAN Module

Front Bezel

Hard Disk Drive

Memory Module

Fan Duct

Parallel Port PCIe Card

Fan/Heat Sink Assembly

CPU

Power Supply

Wireless LAN Antenna

Motherboard (Top)

Motherboard (Bottom)



## Hard Disk Drive

Side Panel

Wireless