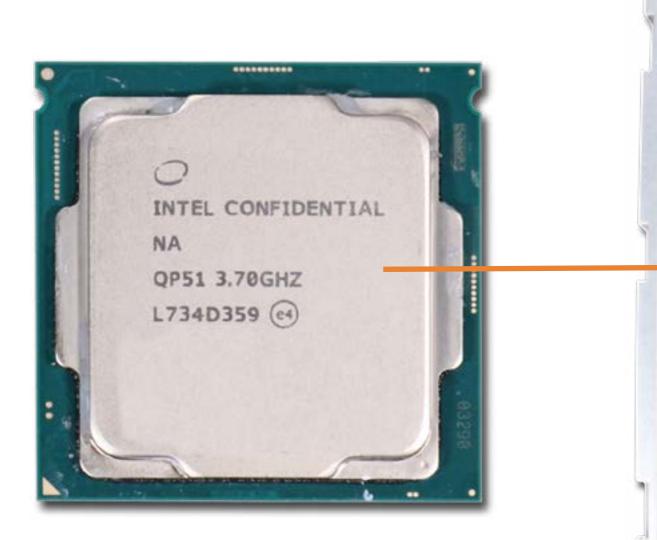

#### CPU

Power Supply Wireless LAN Antenna Motherboard (Top) Motherboard (Bottom)