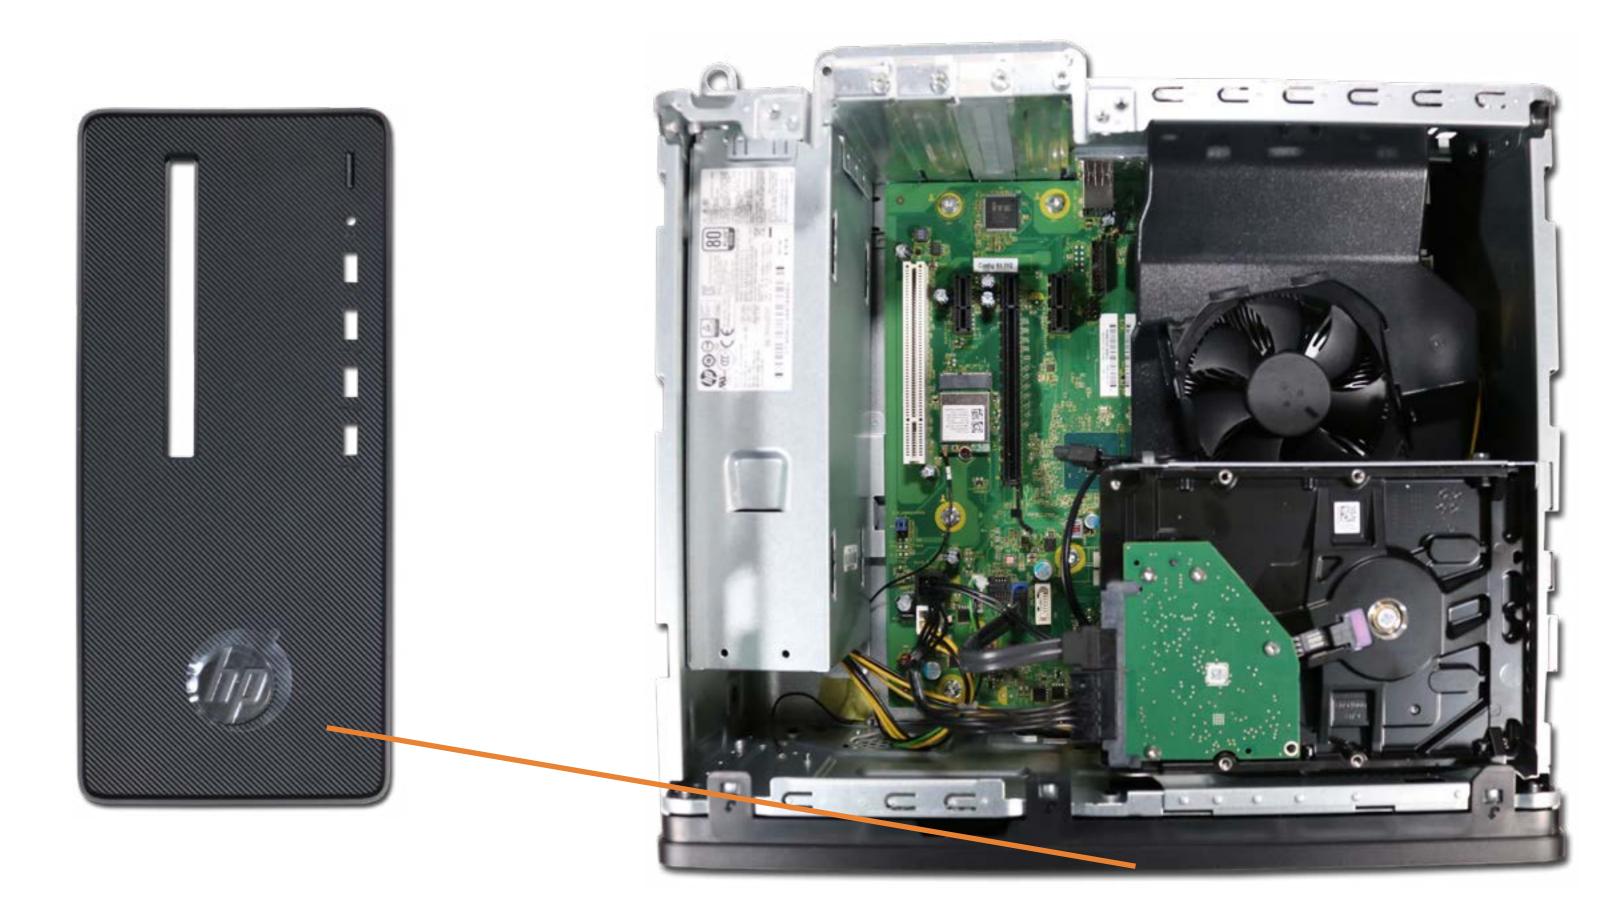

om View**



#### Back to External Views



### **Internal View**



### Side Panel

#### Side Panel

Wireless LAN Module

Front Bezel

Hard Disk Drive

Memory Module

Fan Duct

Parallel Port PCIe Card

Fan/Heat Sink Assembly

CPU

Power Supply

Wireless LAN Antenna

Motherboard (Top)

Motherboard (Bottom)





# Wireless LAN Module

#### Side Panel

Wireless LAN Module

Front Bezel

Hard Disk Drive

Memory Module

Fan Duct

Parallel Port PCIe Card

Fan/Heat Sink Assembly

CPU

Power Supply

Wireless LAN Antenna

Motherboard (Top)

Motherboard (Bottom)





### Front Bezel

Side Panel

Wireless LAN Module

Front Bezel

Hard Disk Drive

Memory Module

Fan Duct

Parallel Port PCIe Card

Fan/Heat Sink Assembly

CPU

Power Supply

Wireless LAN Antenna

Motherboard (Top)

Motherboard (Bottom)



## Hard Disk Drive

Side Panel

Wireless LAN Module

Front Bezel

Hard Disk Drive

Memory Module

Fan Duct

Parallel Port PCIe Card

Fan/Heat Sink Assembly

CPU

Power Supply

Wireless LAN Antenna

Motherboard (Top)

Motherboard (Bottom)





## Memory Module

Side Panel

Wireless LAN Module

Front Bezel

Hard Disk Drive

Memory Module

Fan Duct

Parallel Port PCIe Card

Fan/Heat Sink Assembly

CPU

Power Supply

Wireless LAN Antenna

Motherboard (Top)

Motherboard (Bottom)





### Fan Duct

Side Panel

Wireless LAN Module

Front Bezel

Hard Disk Drive

Memory Module

#### Fan Duct

Parallel Port PCIe Card

Fan/Heat Sink Assembly

CPU

Power Supply

Wireless LAN Antenna

Motherboard (Top)

Motherboard (Bottom)



## Parallel Port PCIe Card

Side Panel

Wireless LAN Module

Front Bezel