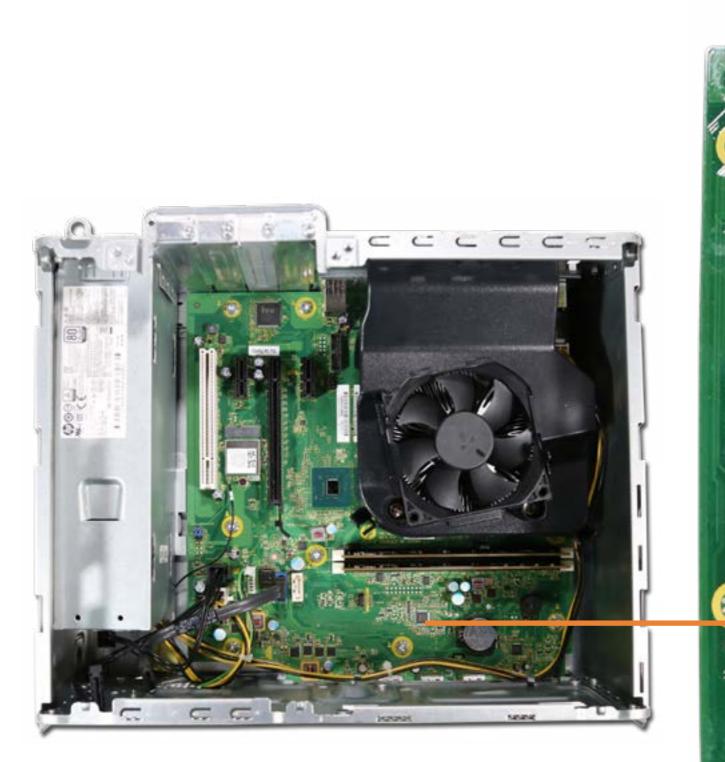

### Fan/Heat Sink Assembly

Side Panel

Wireless LAN Module

Front Bezel

Hard Disk Drive

Memory Module

Fan Duct

Parallel Port PCIe Card

Fan/Heat Sink Assembly

CPU

Power Supply

Wireless LAN Antenna

Motherboard (Top)

Motherboard (Bottom)

CPU

Side Panel

Wireless LAN Module

Front Bezel

Hard Disk Drive

Memory Module

Fan Duct

Parallel Port PCIe Card

Fan/Heat Sink Assembly

#### CPU

Power Supply Wireless LAN Antenna Motherboard (Top) Motherboard (Bottom)