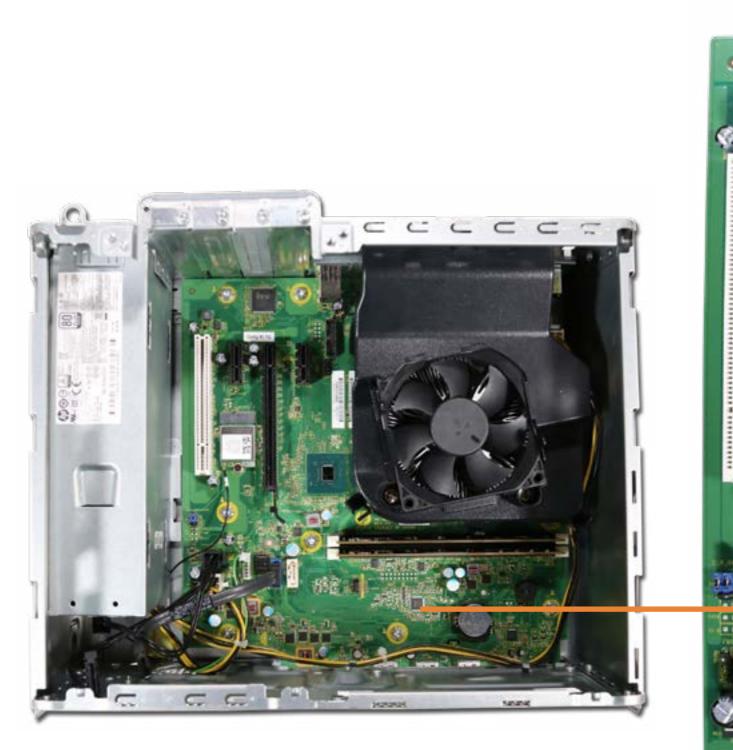

#### CPU

Power Supply Wireless LAN Antenna Motherboard (Top) Motherboard (Bottom)