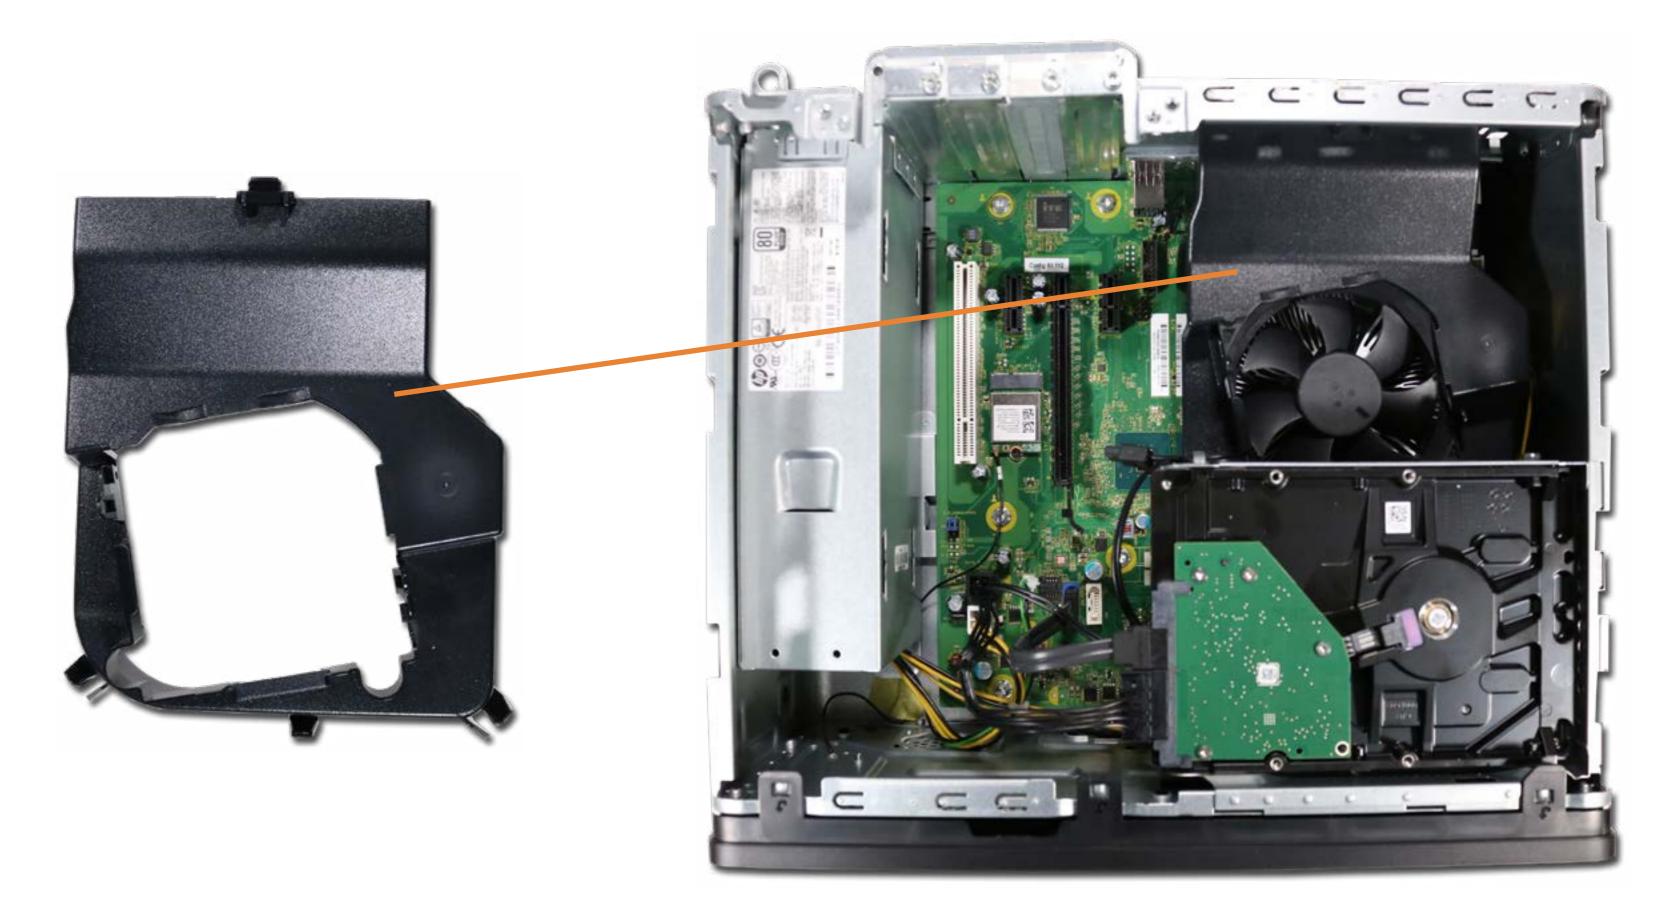

### Fan Duct

Side Panel

Wireless LAN Module

Front Bezel

Hard Disk Drive

Memory Module

#### Fan Duct

Parallel Port PCIe Card

Fan/Heat Sink Assembly

CPU

Power Supply

Wireless LAN Antenna

Motherboard (Top)

Motherboard (Bottom)