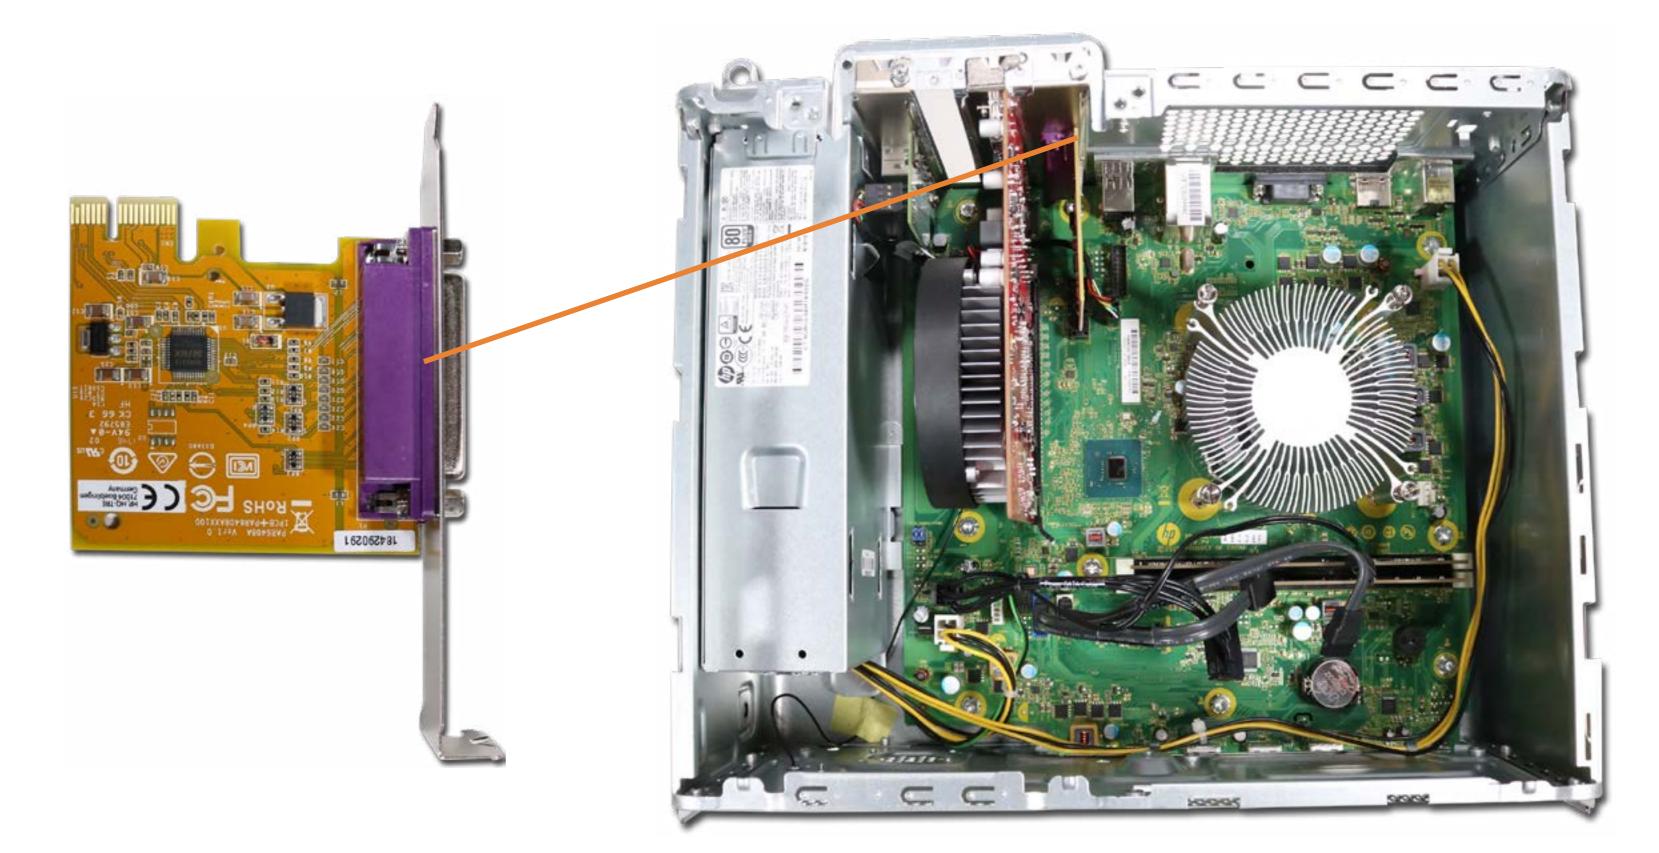

## Parallel Port PCIe Card

Side Panel

Wireless LAN Module

Front Bezel

Hard Disk Drive

Memory Module

Fan Duct

Parallel Port PCIe Card

Fan/Heat Sink Assembly

CPU

Power Supply

Wireless LAN Antenna

Motherboard (Top)

Motherboard (Bottom)