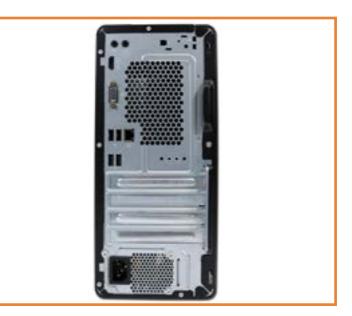

the HP Desktop Pro G3

#### Here's how to use it...

**External Views** (Click the link to navigate to the views) On this page you will find a thumbnail viewer with a menu of this product's external views. To view a specific view in greater detail, simply click that view.

**<u>Parts List</u>** (Click the link to navigate to the parts)

On this page, you will find a list of all of the replaceable parts for this product. To view a specific part and its location in the product, click the part name in the list.

That's it! On every page there is a link that brings you back to either the External Views or the Parts List, enabling you to navigate to whatever view or part you wish to review.

# **External Views**

#### Back to Welcome page



Front



Left







Bottom

#### Go to Parts List



Right

Rear

Internal

### **Front View**

#### Back to External Views





# Left View



#### Back to External Views

# **Right View**



#### Back to External Views

#### **Rear View**



#### **Back to External Views**

### **Bottom View**



#### Back to External Views



### **Internal View**



### Side Panel

#### Side Panel

Wireless LAN Module

Front Bezel

Hard Disk Drive

Memory Module

Fan Duct

Parallel Port PCIe Card

Fan/Heat Sink Assembly

CPU

Power Supply

Wireless LAN Antenna

Motherboard (Top)

Motherboard (Bottom)





# Wireless LAN Module

#### Side Panel

Wireless LAN Module

Front Bezel

Hard Disk Drive

Memory Module

Fan Duct

Parallel Port PCIe Card

Fan/Heat Sink Assembly

CPU

Power Supply

Wireless LAN Antenna

Motherboard (Top)

Motherboard (Bottom)