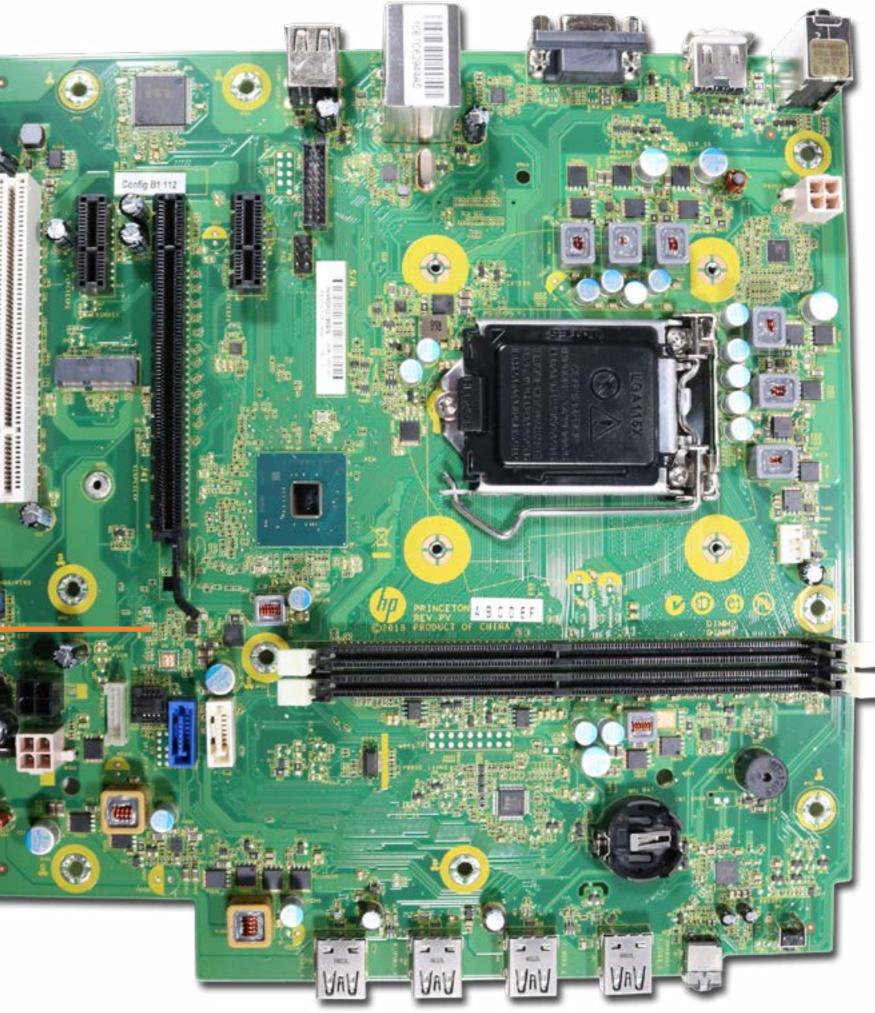

# Motherboard (Top)

Side Panel

Wireless LAN Module

Front Bezel

Hard Disk Drive

Memory Module

Fan Duct

Parallel Port PCIe Card

Fan/Heat Sink Assembly

CPU

Power Supply

Wireless LAN Antenna

Motherboard (Top)

Motherboard (Bottom)