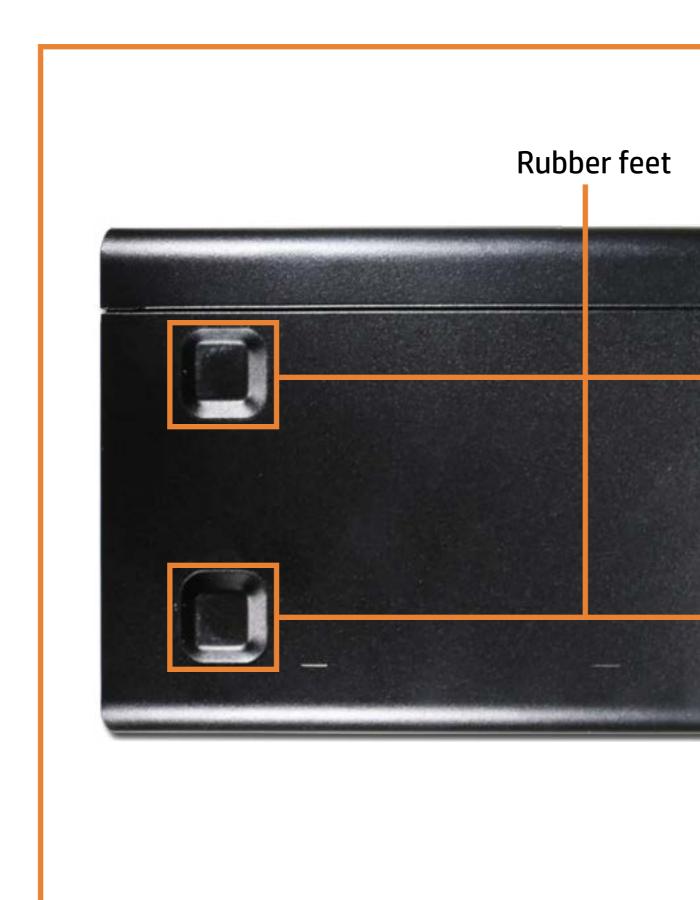

l, simply click that view.

**<u>Parts List</u>** (Click the link to navigate to the parts)

On this page, you will find a list of all of the replaceable parts for this product. To view a specific part and its location in the product, click the part name in the list.

That's it! On every page there is a link that brings you back to either the External Views or the Parts List, enabling you to navigate to whatever view or part you wish to review.

# **External Views**

#### Back to Welcome page



Front



Left







Bottom

#### Go to Parts List



Right

Rear

Internal

### **Front View**

#### Back to External Views





# Left View



#### Back to External Views

# **Right View**



#### Back to External Views

#### **Rear View**



#### **Back to External Views**

### **Bottom View**



#### Back to External Views



### **Internal View**



### Side Panel

#### Side Panel

Wireless LAN Module

Front Bezel

Hard Disk Drive

Memory Module

Fan Duct

Parallel Port PCIe Card

Fan/Heat Sink Assembly

CPU

Power Supply

Wireless LAN Antenna

Motherboard (Top)

Motherboard (Bottom)





# Wireless LAN Module

#### Side Panel

Wireless LAN Module

Front Bezel

Hard Disk Drive

Memory Module

Fan Duct

Parallel Port PCIe Card

Fan/Heat Sink Assembly

CPU

Power Supply

Wireless LAN Antenna

Motherboard (Top)

Motherboard (Bottom)





### Front Bezel

Side Panel

Wireless LAN Module

Front Bezel

Hard Disk Drive

Memory Module

Fan Duct

Parallel Port PCIe Card

Fan/Heat Sink Assembly

CPU

Power Supply

Wireless LAN Antenna

Motherboard (Top)

Motherboard (Bottom)



## Hard D